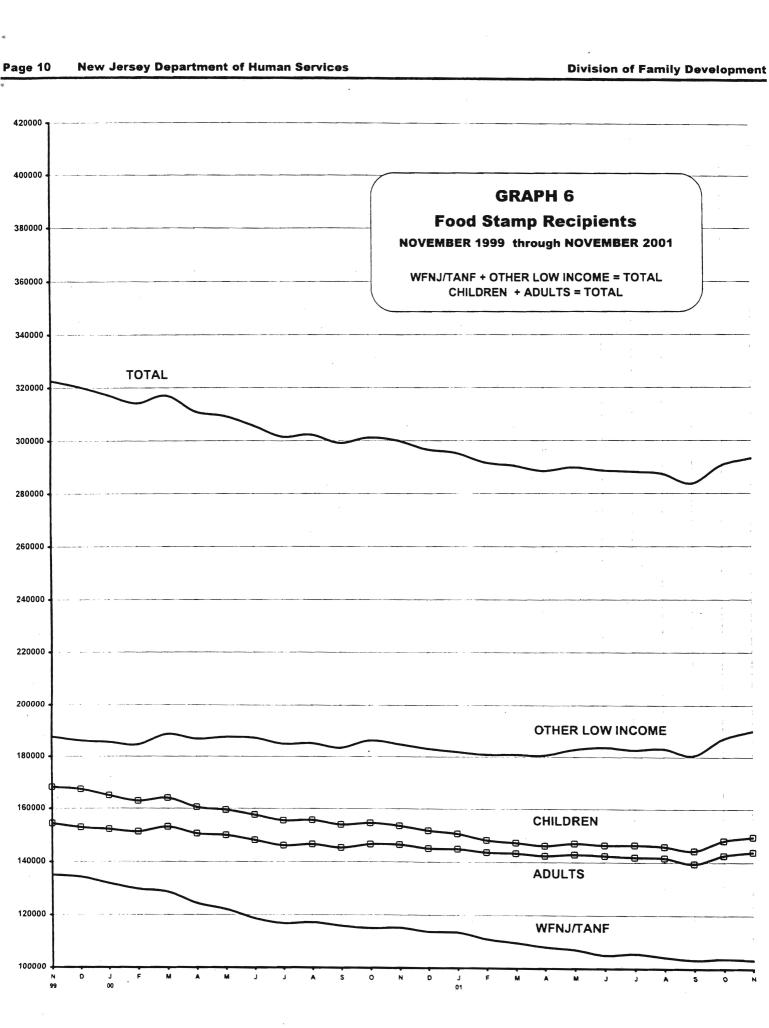

# **FOOD STAMP PROGRAM**

(Tables 2 and 6, Graphs 2, 5, and 6)

At the end of November 2001, 135,331 households participated in the Food Stamp Program.

- TANF: 32,429 households with 103,209 persons.
- Other low income: 102,902 households with 190,010 persons.
- Total persons: 293,219, including 143,806 adults and 149,413 children

- TANF(FS) households steadily declined by 9,248 from 41,677 in November 1999 to 32,429 two
  years later. There were 101,728 Other Low Income households in November 1999 and 1,174 more
  two years later.
- Total FS Recipients: were 322,601 in November 1999, and declined to 293,219 by November 2001, a drop of 29,382, or 9.1 percent.
- Adult FS Recipients: declined from 154,392 in November 1999 to 143,806 in November 2001, a drop of 10,586 (6.9 percent).
- Recipient FS Children: declined by 18,796 (11.2 percent), from 168,209 in November 1999 to 149,413 in November 2001.