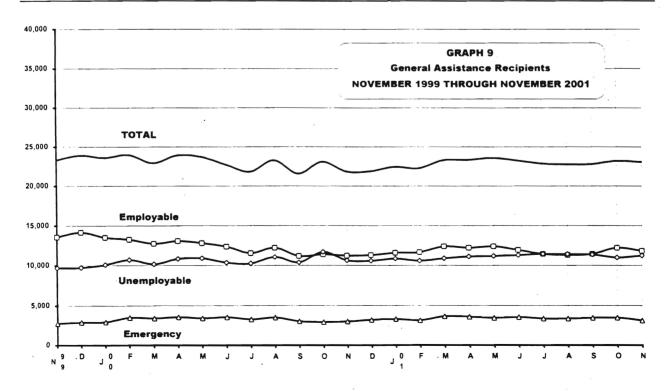

# **GENERAL ASSISTANCE**

(Table 9, Graph 9)

There were 23,059 GA recipients in November 2001, up from 21,837 in November 2000.

There were 11,823 Employable GA and 11,236 Unemployable GA recipients in November 2001.

# NUMBER OF EMPLOYABLE AND UNEMPLOYABLE RECIPIENTS AND EMERGENCY ASSISTANCE PAYMENTS DURING REPORT MONTH

| ASSISTANCE   |            | NOVEMBE           | OUGH NOVEMBE | R 2001                        |       |       |  |
|--------------|------------|-------------------|--------------|-------------------------------|-------|-------|--|
| PROGRAM      |            | All Persons Aided |              | Emergency Assistance Payments |       |       |  |
|              |            |                   |              | Temporary                     | Other |       |  |
|              | Employable | Unemployable      | Total        | Rental Assistance             | GA-EA | Total |  |
| 1999 NOV     | 13,566     | 9,708             | 23,274       | 1,543                         | 1,227 | 2,770 |  |
| DEC          | 14,165     | 9,730             | 23,895       | 1,607                         | 1,307 | 2,914 |  |
| 1999 AVERAGE | 13,866     | 9,719             | 23,585       | 1,575                         | 1,267 | 2,842 |  |
| 2000 JAN     | 13,502     | 10,084            | 23,586       | 1,603                         | 1,334 | 2,937 |  |
| FEB          | 13,258     | 10,695            | 23,953       | 1,720                         | 1,785 | 3,505 |  |
| MAR          | 12,737     | 10,170            | 22,907       | 1,635                         | 1,784 | 3,419 |  |
| APR          | 13,074     | 10,824            | 23,898       | 1,553                         | 2,005 | 3,558 |  |
| MAY          | 12,807     | 10,897            | 23,704       | 1,526                         | 1,883 | 3,409 |  |
| JUN          | 12,356     | 10,345            | 22,701       | 1,558                         | 1,987 | 3,545 |  |
| JUL          | 11,530     | 10,252            | 21,782       | 1,506                         | 1,765 | 3,271 |  |
| AUG          | 12,218     | 11,041            | 23,259       | 1,501                         | 1,995 | 3,496 |  |
| SEP          | 11,170     | 10,366            | 21,536       | 1,404                         | 1,617 | 3,021 |  |
| OCT          | 11,383     | 11,687            | 23,070       | 1,509                         | 1,425 | 2,934 |  |
| NOV          | 11,219     | 10,618            | 21,837       | 1,414                         | 1,589 | 3,003 |  |
| DEC          | 11,284     | 10,568            | 21,852       | 1,515                         | 1,701 | 3,216 |  |
| 2000 AVERAGE | 12,212     | 10,629            | 22,840       | 1,537                         | 1,739 | 3,276 |  |
| 2001 JAN     | 11,572     | 10,851            | 22,423       | 1,426                         | 1,881 | 3,307 |  |
| FEB          | 11,664     | 10,573            | 22,237       | 1,472                         | 1,688 | 3,160 |  |
| MAR          | 12,395     | 10,891            | 23,286       | 1,589                         | 2,076 | 3,665 |  |
| APR          | 12,216     | 11,107            | 23,323       | 1,506                         | 2,098 | 3,604 |  |
| MAY          | 12,404     | 11,165            | 23,569       | 1,472                         | 1,996 | 3,468 |  |
| JUN          | 11,948     | 11,294            | 23,242       | 1,535                         | 2,027 | 3,562 |  |
| JUL          | 11,436     | 11,428            | 22,864       | 1,421                         | 1,949 | 3,370 |  |
| AUG          | 11,320     | 11,427            | 22,747       | 1,397                         | 1,989 | 3,386 |  |
| SEP          | 11,444     | 11,354            | 22,798       | 1,365                         | 2,084 | 3,449 |  |
| OCT          | 12,218     | 10,979            | 23,197       | 1,360                         | 2,118 | 3,478 |  |
| NOV          | 11,823     | 11,236            | 23,059       | 1,363                         | 1,763 | 3,126 |  |
| 2001 AVERAGE | 11,858     | 11,119            | 22,977       | 1,446                         | 1,970 | 3,416 |  |