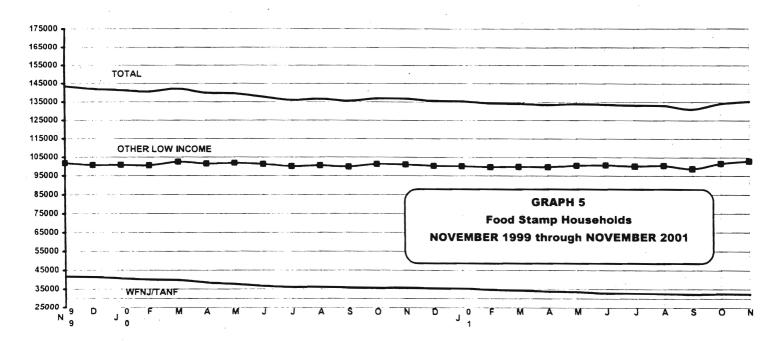

# **FOOD STAMP PROGRAM**

(Tables 2 and 6, Graphs 2, 5, and 6)

At the end of November 2001, 135,331 households participated in the Food Stamp Program.

- TANF: 32,429 households with 103,209 persons.
- Other low income: 102,902 households with 190,010 persons.
- Total persons: 293,219, including 143,806 adults and 149,413 children

### Page 2

Two years ago in November 1999, 143,405 households participated in Food Stamps in New Jersey. Over the next two years the number declined by 8,074, or 5.6 percent, to 135,331 by November 2001.

- TANF(FS) households steadily declined by 9,248 from 41,677 in November 1999 to 32,429 two
  years later. There were 101,728 Other Low Income households in November 1999 and 1,174 more
  two years later.
- Total FS Recipients: were 322,601 in November 1999, and declined to 293,219 by November 2001, a drop of 29,382, or 9.1 percent.
- Adult FS Recipients: declined from 154,392 in November 1999 to 143,806 in November 2001, a drop of 10,586 (6.9 percent).
- Recipient FS Children: declined by 18,796 (11.2 percent), from 168,209 in November 1999 to 149,413 in November 2001.