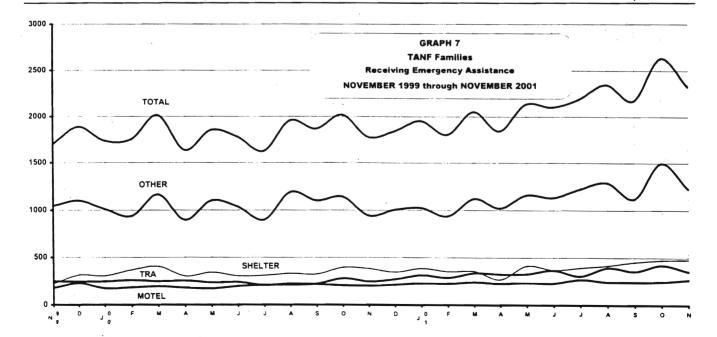

### **EMERGENCY ASSISTANCE**

(Tables 3, 7 and 9, Graphs 3, 7 and 9)

In November 2001 Emergency Assistance (EA) payments were made for 2,327 eligible TANF families and 465 SSI recipients in New Jersey. For TANF families this included payments for:

- Temporary Rental Assistance (TRA) for 268 families
- Motel placements for 356 families and emergency shelter placements for 479 families
- All other TANF-EA for 1,224 families (including back rent, back utilities, security deposits, furnishings, clothing and food allowance, or transitional housing)
- 608 families in Essex County, 270 in Mercer County, 255 in Monmouth County,
   228 in Passaic.

In the past two years, the number of EA payments for TANF families increased from 1,702 in November 1999 to 2,327 in November 2001.

- TRA payments were 11.5 % of the total EA Families in November 2001.
- Motel payments were up from two years ago.; 180 to 356.