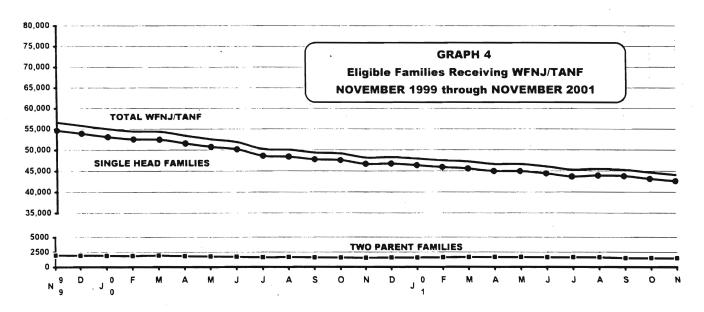

### WFNJ/TANF

(Tables 1 and 5, Graphs 1 and 4)

As of November 2001, 44,054 eligible families in New Jersey were receiving WFNJ/TANF cash assistance:

- 42,572 single head of household families
- 1482 two-parent families.

 37 families in Hunterdon County to 2,352 in Mercer County, with eleven counties below 1000 families

There were 12,527 fewer eligible WFNJ/TANF families receiving cash assistance in November 2001 than in November 1999, a decline of 22.1 percent.

- Single head families: 12,023 below two years ago in November 1999, a drop of 22.0%.
- Two parent families: decreased by 504 or 25.4 percent from November 1999.