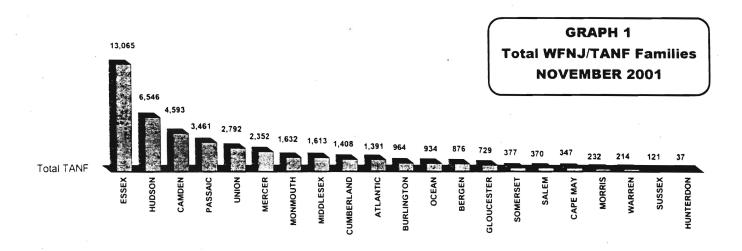

### WFNJ/TANF

(Tables 1 and 5, Graphs 1 and 4)

As of November 2001, 44,054 eligible families in New Jersey were receiving WFNJ/TANF cash assistance:

- 42,572 single head of household families
- 1482 two-parent families.

The largest number of WFNJ/TANF families receiving cash assistance, by county:

Essex — 13,065, Hudson — 6,546, Camden — 4,593, Passaic — 3,461 Union — 2,792

The number of WFNJ/TANF cash assistance families in the other 16 counties ranged from:

 37 families in Hunterdon County to 2,352 in Mercer County, with eleven counties below 1000 families

There were 12,527 fewer eligible WFNJ/TANF families receiving cash assistance in November 2001 than in November 1999, a decline of 22.1 percent.