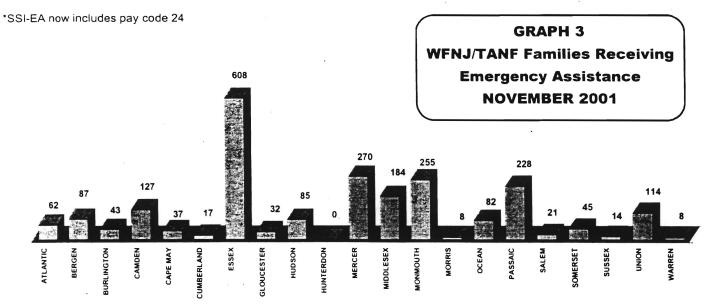

### **EMERGENCY ASSISTANCE**

(Tables 3, 7 and 9, Graphs 3, 7 and 9)

In November 2001 Emergency Assistance (EA) payments were made for 2,327 eligible TANF families and 465 SSI recipients in New Jersey. For TANF families this included payments for:

- Temporary Rental Assistance (TRA) for 268 families
- Motel placements for 356 families and emergency shelter placements for 479 families
- All other TANF-EA for 1,224 families (including back rent, back utilities, security deposits, furnishings, clothing and food allowance, or transitional housing)
- 608 families in Essex County, 270 in Mercer County, 255 in Monmouth County,
   228 in Passaic.