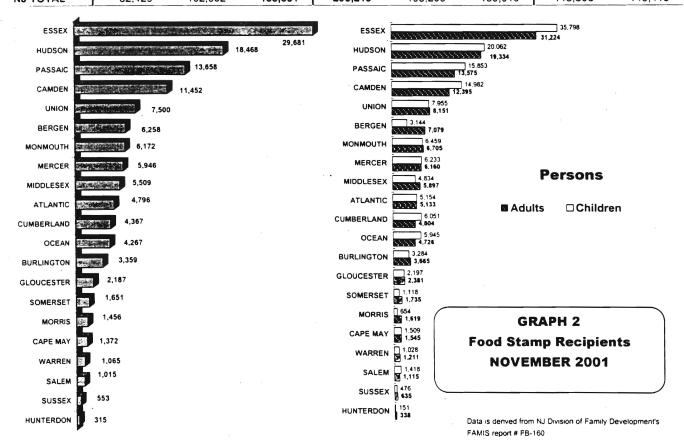

# **FOOD STAMP PROGRAM**

(Tables 2 and 6, Graphs 2, 5, and 6)

At the end of November 2001, 135,331 households participated in the Food Stamp Program.

- TANF: 32,429 households with 103,209 persons.
- Other low income: 102,902 households with 190,010 persons.
- Total persons: 293,219, including 143,806 adults and 149,413 children

By County: 55.5 percent of the households were in:

Essex 30,119

Hudson 18,982

Passaic 14,336

Camden 11,610