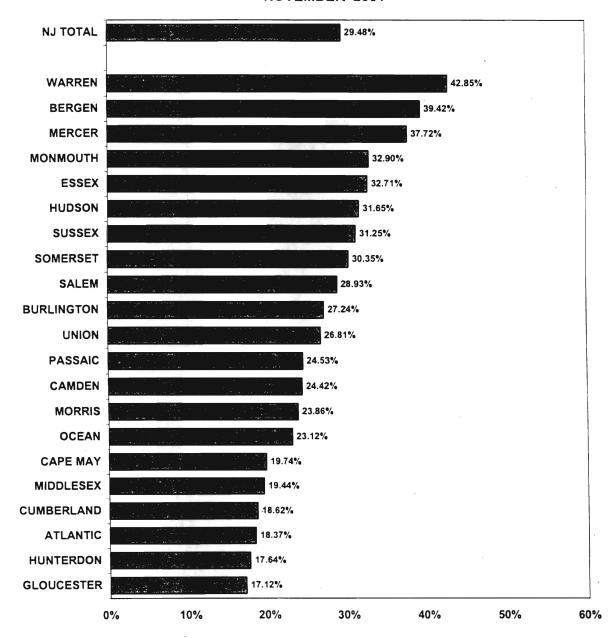

# TANF PARTICIPATION RATES

(Table 8, Graph 8)

The TANF participation rate for November 2001 was 29.48% for the State as a whole. This is a decrease of 9.90 percentage points from October 2001.

## Participation rates by county:

One county had a participation rate greater than 40 percent: Warren.

### **SEPTMBER - NOVEMBER 2001** September October November County **ATLANTIC** 34.25% 18.37% 31.37% BERGEN 44.52% 42.05% 39.42% BURLINGTON 39.26% 27.24% 39.11% 24.42% CAMDEN 36.49% 39.61% CAPE MAY 39.34% 29.57% 19.74% CUMBERLAND 27.29% 24.24% 18.62% **ESSEX** 34.65% 39.85% 32.71% **GLOUCESTER** 26.91% 26.19% 17.12% **HUDSON** 37.35% 40.56% 31.65% HUNTERDON 23.52% 29.41% 17.64% **MERCER** 41.95% 48.39% 37.72% MIDDLESEX 25.70% 29.30% 19.44% MONMOUTH 41.21% 45.71% 32.90% **MORRIS** 47.31% 46.93% 23.86% **OCEAN** 33.81% 37.23% 23.12% **PASSAIC** 35.26% 37.79% 24.53% SALEM 41.37% 48.00% 28.93% SOMERSET 47.56% 51.14% 30.35% SUSSEX 42.00% 44.23% 31.25% UNION 36.35% 36.99% 26.81% WARREN 35.65% 51.66% 42.85% **NJ TOTAL** 35.82% 39.38% 29.48%