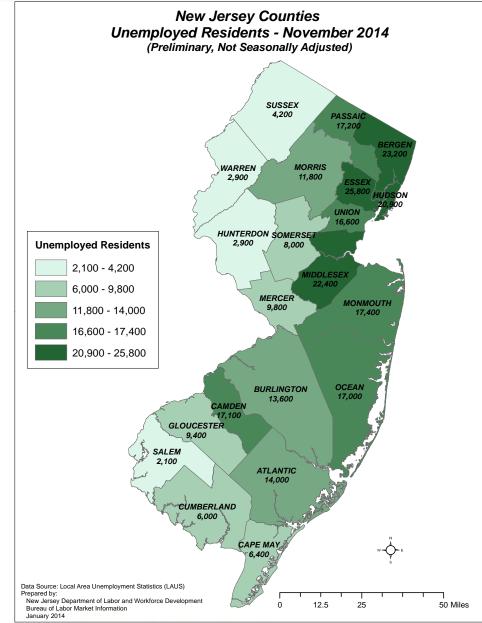

# **Prepared: January 2015**

New Jersey Private Sector Employment Change by Industry December 2013 - December 2014

STATE OF NEW JERSEY

STATE OF NEW JERSEY

Labor Force Maps will be revised on February 4<sup>th</sup> and will be available online @ http://lwd.state.nj.us/labor/lpa/content/lm iupdate.pdf

Labor Force Maps will be revised on February 4<sup>th</sup> and will be available online @ http://lwd.state.nj.us/labor/lpa/content/l miupdate.pdf

Labor Force Maps will be revised on February 4<sup>th</sup> and will be available online @ <u>http://lwd.state.nj.us/labor/lpa/content/l</u> miupdate.pdf