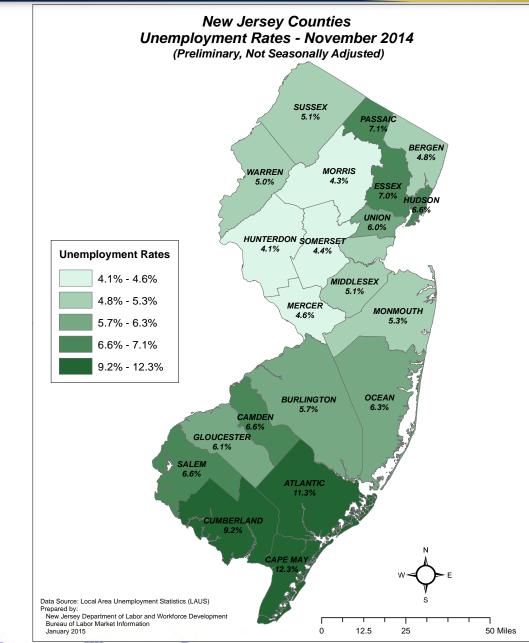

# **Prepared: January 2015**

New Jersey Private Sector Employment Change by Industry December 2013 - December 2014

STATE OF NEW JERSEY

STATE OF NEW JERSEY

Labor Force Maps will be revised on February 4<sup>th</sup> and will be available online @ http://lwd.state.nj.us/labor/lpa/content/lm iupdate.pdf

Labor Force Maps will be revised on February 4<sup>th</sup> and will be available online @ http://lwd.state.nj.us/labor/lpa/content/l miupdate.pdf

Labor Force Maps will be revised on February 4<sup>th</sup> and will be available online @ <u>http://lwd.state.nj.us/labor/lpa/content/l</u> miupdate.pdf