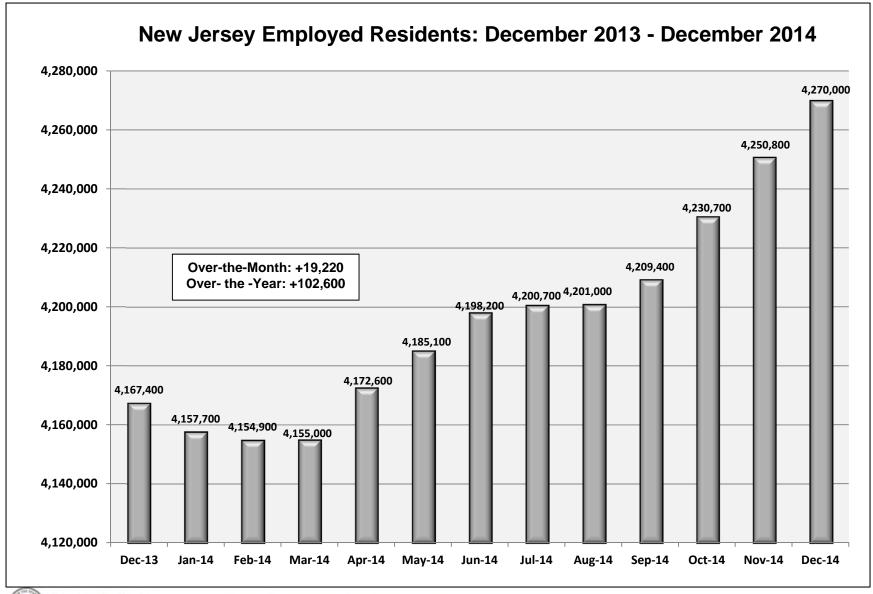

# **Prepared: January 2015**

New Jersey Private Sector Employment Change by Industry December 2013 - December 2014

STATE OF NEW JERSEY

STATE OF NEW JERSEY

Labor Force Maps will be revised on February 4<sup>th</sup> and will be available online @ http://lwd.state.nj.us/labor/lpa/content/lm iupdate.pdf