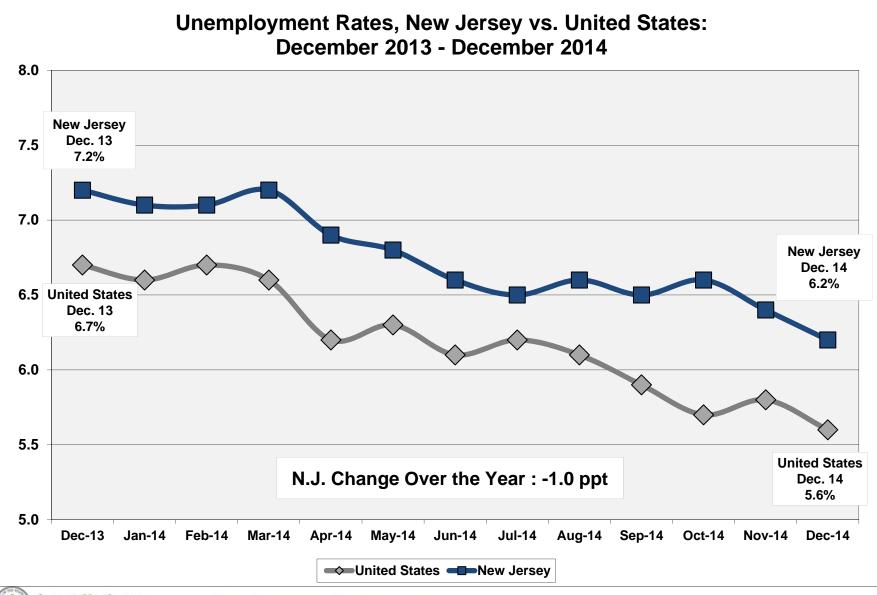

New Jersey Department of Labor and Workforce Development Division of Workforce Research & Analytics

# Labor Market Information Update for December 2014

# **Prepared: January 2015**





















New Jersey Private Sector Employment Change by Industry December 2013 - December 2014



STATE OF NEW JERSEY









STATE OF NEW JERSEY



Labor Force Maps will be revised on February 4<sup>th</sup> and will be available online @ http://lwd.state.nj.us/labor/lpa/content/lm iupdate.pdf





Labor Force Maps will be revised on February 4<sup>th</sup> and will be available online @ http://lwd.state.nj.us/labor/lpa/content/l miupdate.pdf





Labor Force Maps will be revised on February 4<sup>th</sup> and will be available online @ <u>http://lwd.state.nj.us/labor/lpa/content/l</u> miupdate.pdf





STATE OF NEW JERSEY

### **Real Time Jobs in Demand** Top 50 Occupational Listings – December 2014 Data

| SOC Code<br>(ONET-6) | Occupation Title                                                                                   | Real Time<br>Job<br>Postings | Real Time<br>Mean Salary | % Real Time<br>Po