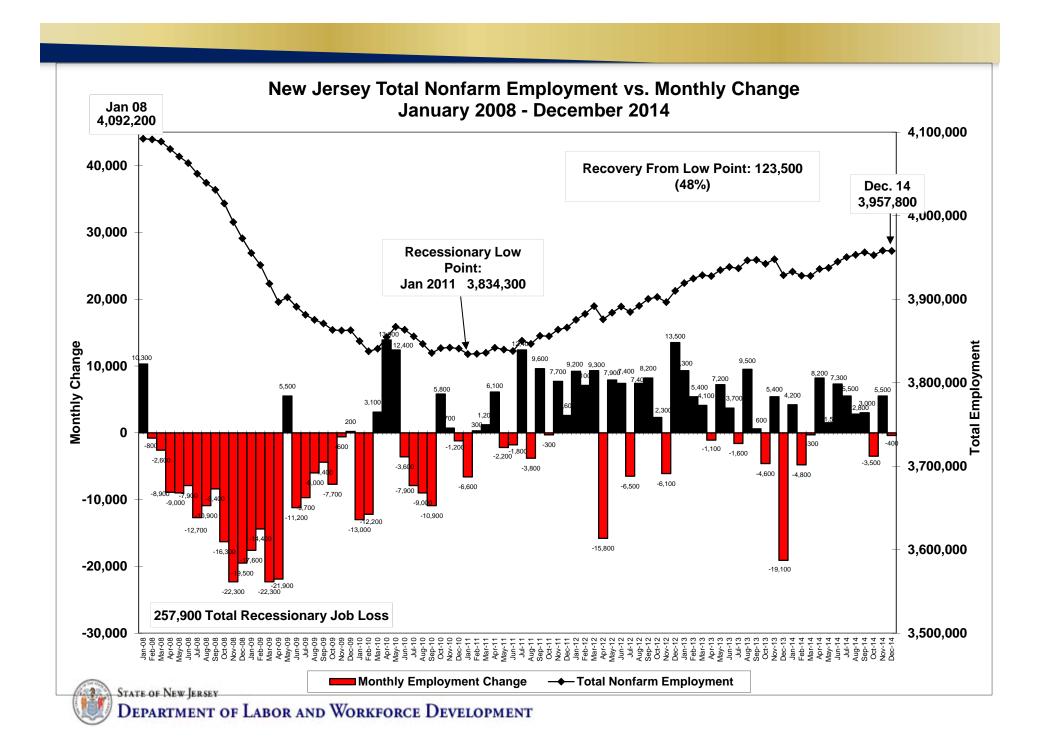

# **Prepared: January 2015**

New Jersey Private Sector Employment Change by Industry December 2013 - December 2014

STATE OF NEW JERSEY

STATE OF NEW JERSEY

Labor Force Maps will be revised on February 4<sup>th</sup> and will be available online @ http://lwd.state.nj.us/labor/lpa/content/lm iupdate.pdf