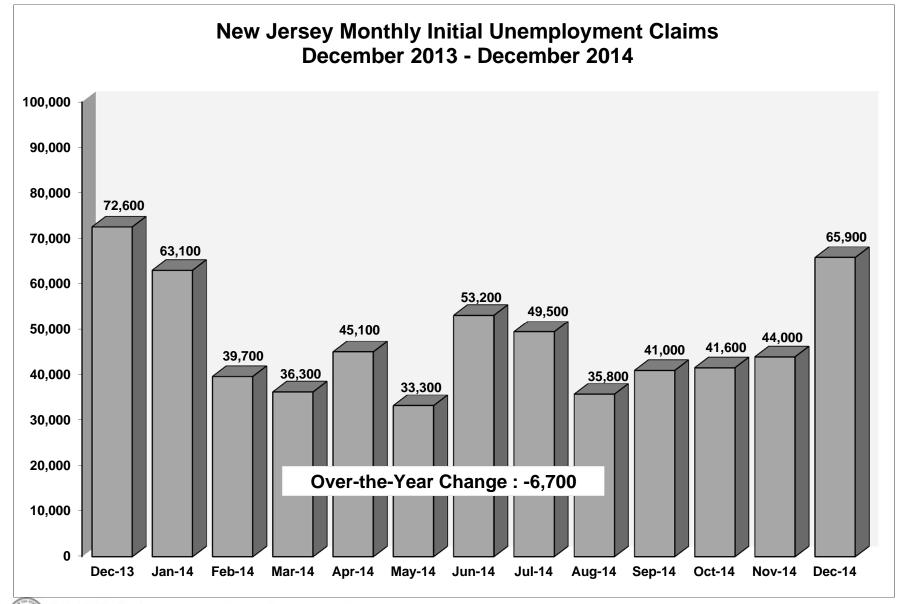

# **Prepared: January 2015**

New Jersey Private Sector Employment Change by Industry December 2013 - December 2014

STATE OF NEW JERSEY

STATE OF NEW JERSEY

Labor Force Maps will be revised on February 4<sup>th</sup> and will be available online @ http://lwd.state.nj.us/labor/lpa/content/lm iupdate.pdf

Labor Force Maps will be revised on February 4<sup>th</sup> and will be available online @ http://lwd.state.nj.us/labor/lpa/content/l miupdate.pdf

Labor Force Maps will be revised on February 4<sup>th</sup> and will be available online @ <u>http://lwd.state.nj.us/labor/lpa/content/l</u> miupdate.pdf