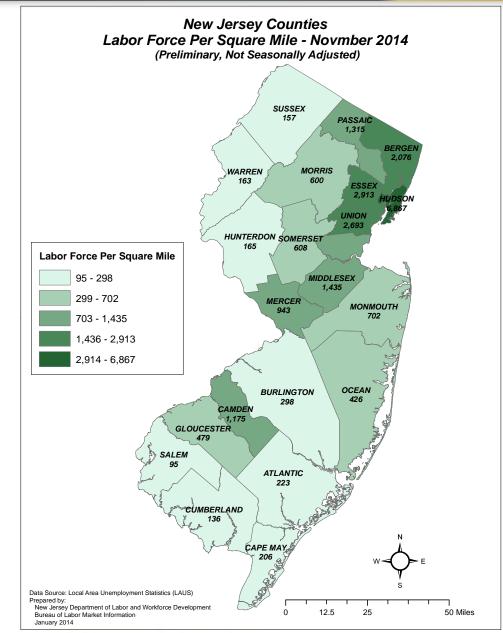

# **Prepared: January 2015**

New Jersey Private Sector Employment Change by Industry December 2013 - December 2014

STATE OF NEW JERSEY

STATE OF NEW JERSEY

Labor Force Maps will be revised on February 4<sup>th</sup> and will be available online @ http://lwd.state.nj.us/labor/lpa/content/lm iupdate.pdf

Labor Force Maps will be revised on February 4<sup>th</sup> and will be available online @ http://lwd.state.nj.us/labor/lpa/content/l miupdate.pdf

Labor Force Maps will be revised on February 4<sup>th</sup> and will be available online @ <u>http://lwd.state.nj.us/labor/lpa/content/l</u> miupdate.pdf