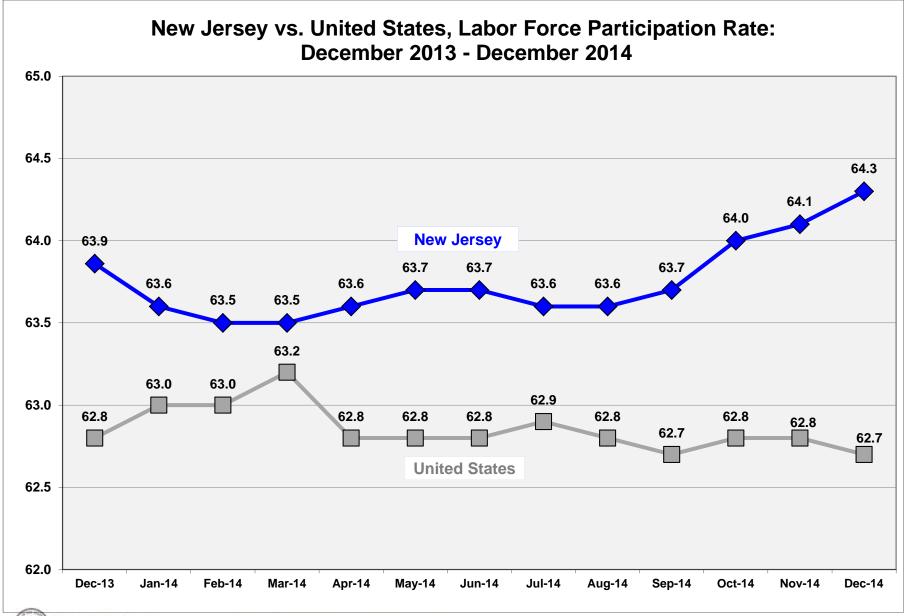

# **Prepared: January 2015**

New Jersey Private Sector Employment Change by Industry December 2013 - December 2014

STATE OF NEW JERSEY

STATE OF NEW JERSEY

Labor Force Maps will be revised on February 4<sup>th</sup> and will be available online @ http://lwd.state.nj.us/labor/lpa/content/lm iupdate.pdf