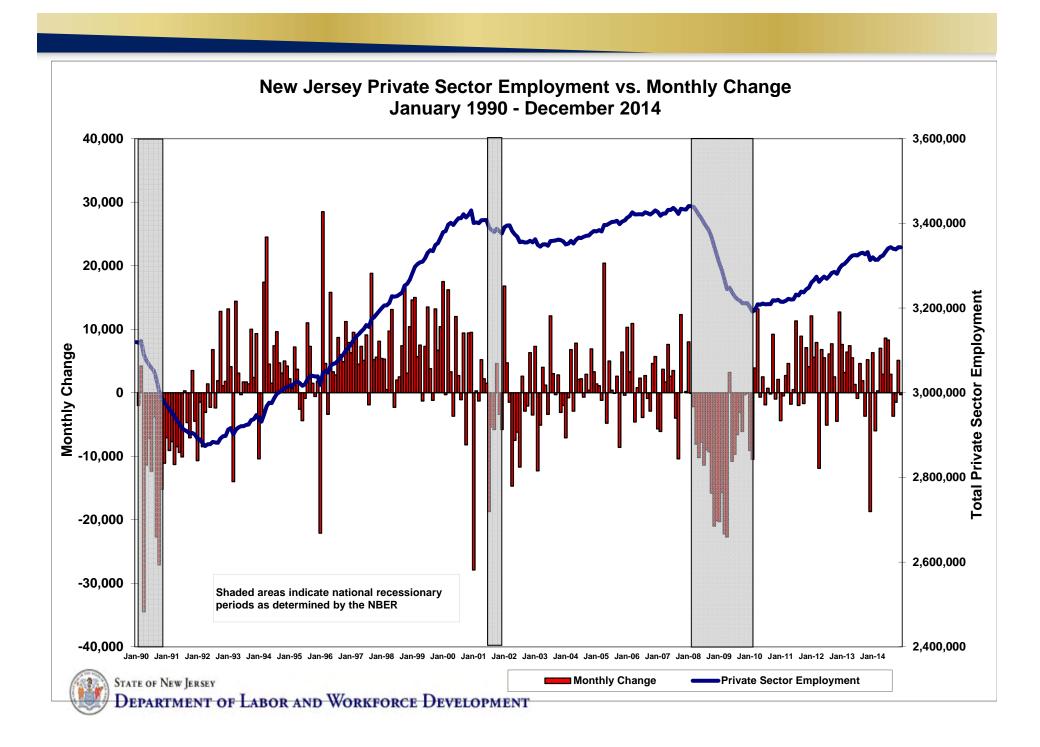

# **Prepared: January 2015**

New Jersey Private Sector Employment Change by Industry December 2013 - December 2014

STATE OF NEW JERSEY

STATE OF NEW JERSEY

Labor Force Maps will be revised on February 4<sup>th</sup> and will be available online @ http://lwd.state.nj.us/labor/lpa/content/lm iupdate.pdf