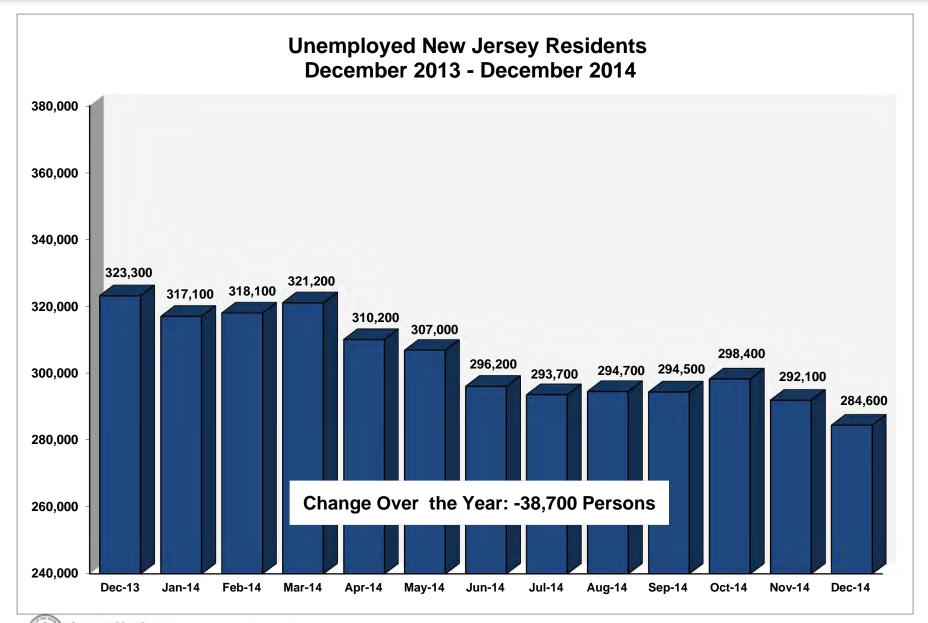

# **Prepared: January 2015**

New Jersey Private Sector Employment Change by Industry December 2013 - December 2014

STATE OF NEW JERSEY

STATE OF NEW JERSEY

Labor Force Maps will be revised on February 4<sup>th</sup> and will be available online @ http://lwd.state.nj.us/labor/lpa/content/lm iupdate.pdf