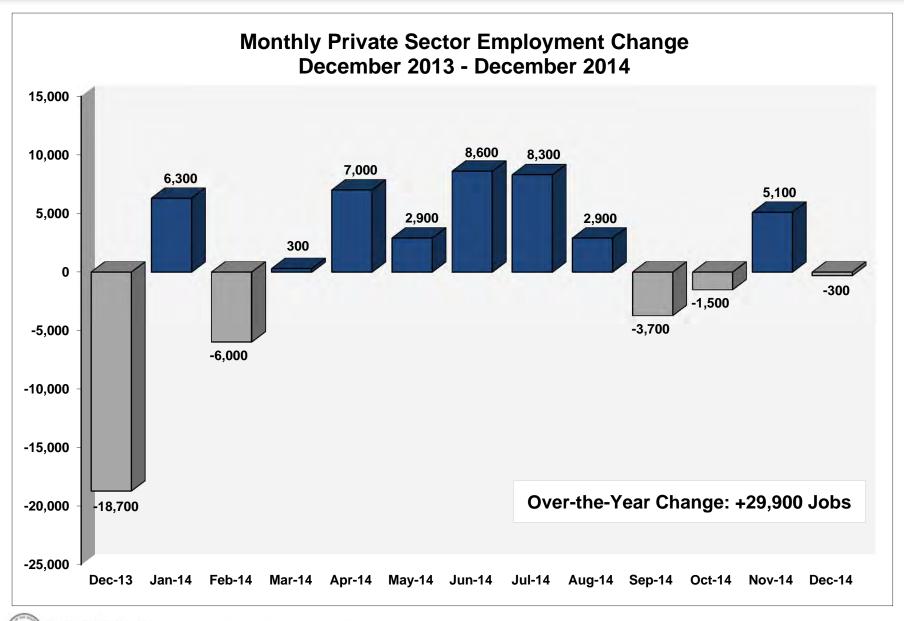

# **Prepared: January 2015**

New Jersey Private Sector Employment Change by Industry December 2013 - December 2014

STATE OF NEW JERSEY

STATE OF NEW JERSEY

Labor Force Maps will be revised on February 4<sup>th</sup> and will be available online @ http://lwd.state.nj.us/labor/lpa/content/lm iupdate.pdf