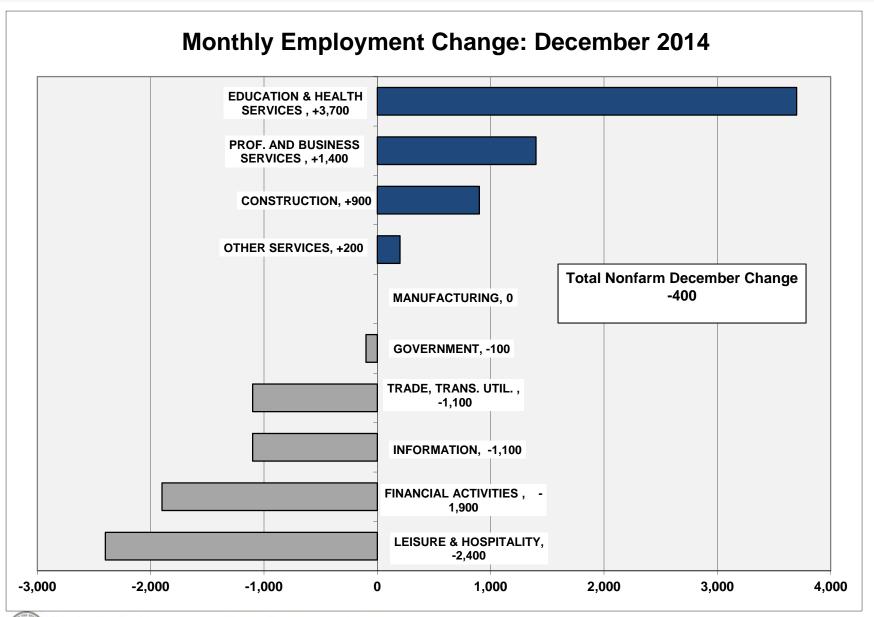

# **Prepared: January 2015**

New Jersey Private Sector Employment Change by Industry December 2013 - December 2014

STATE OF NEW JERSEY

STATE OF NEW JERSEY

Labor Force Maps will be revised on February 4<sup>th</sup> and will be available online @ http://lwd.state.nj.us/labor/lpa/content/lm iupdate.pdf