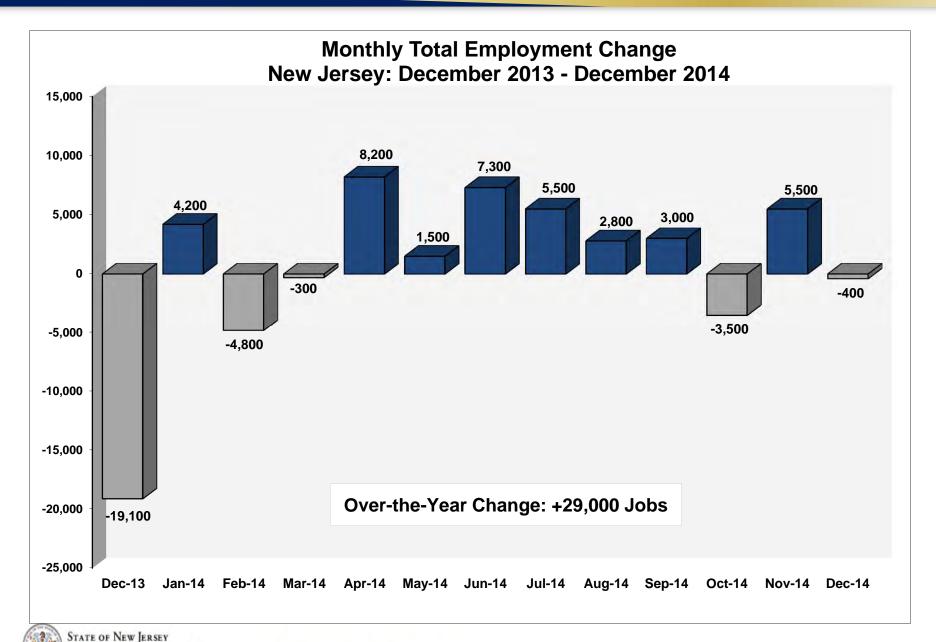

# **Prepared: January 2015**

New Jersey Private Sector Employment Change by Industry December 2013 - December 2014

STATE OF NEW JERSEY

STATE OF NEW JERSEY

Labor Force Maps will be revised on February 4<sup>th</sup> and will be available online @ http://lwd.state.nj.us/labor/lpa/content/lm iupdate.pdf