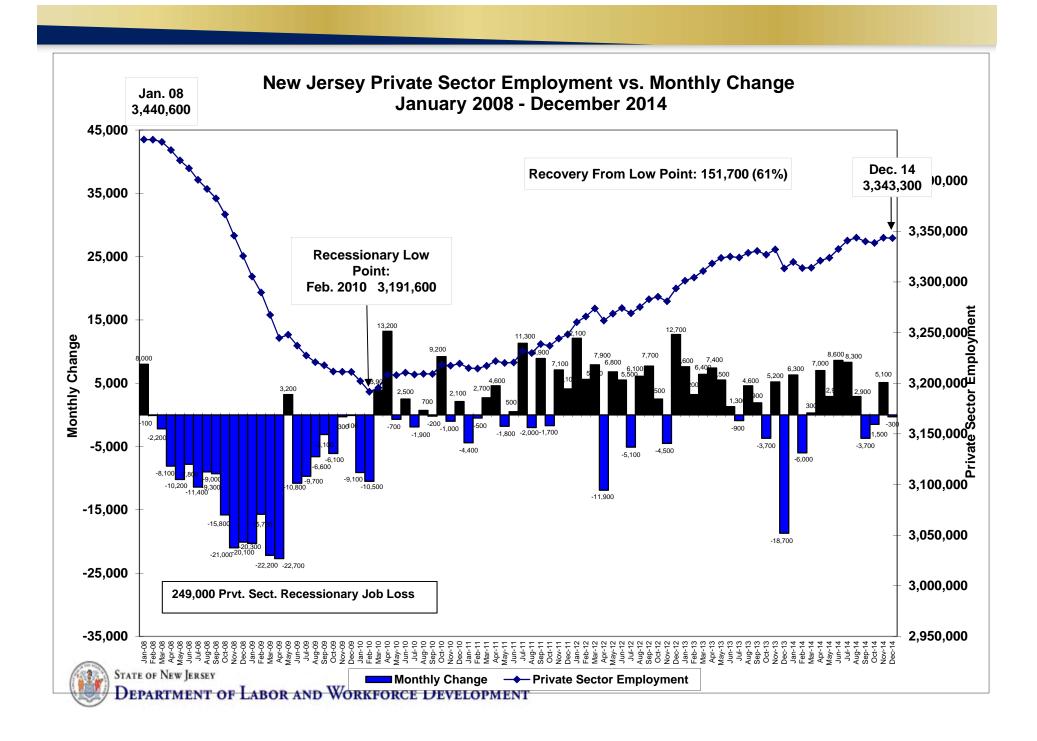

# **Prepared: January 2015**

New Jersey Private Sector Employment Change by Industry December 2013 - December 2014

STATE OF NEW JERSEY

STATE OF NEW JERSEY

Labor Force Maps will be revised on February 4<sup>th</sup> and will be available online @ http://lwd.state.nj.us/labor/lpa/content/lm iupdate.pdf