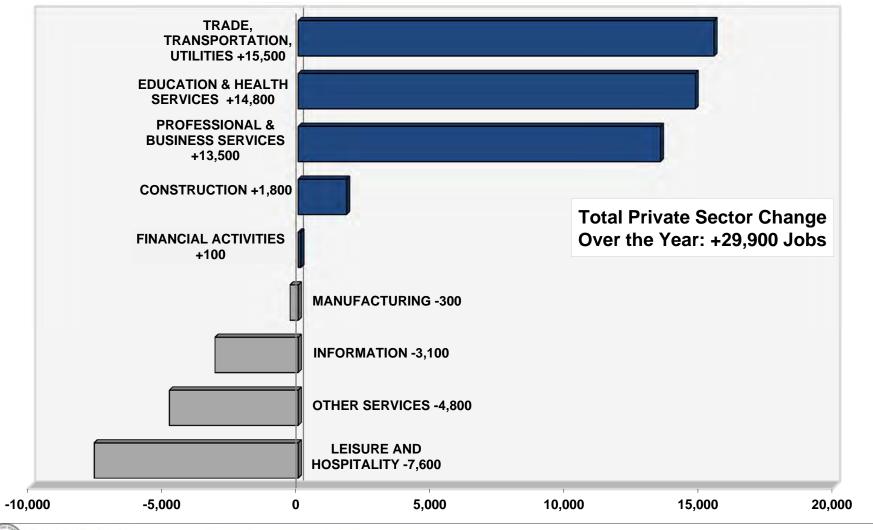

# **Prepared: January 2015**

New Jersey Private Sector Employment Change by Industry December 2013 - December 2014

STATE OF NEW JERSEY

STATE OF NEW JERSEY

Labor Force Maps will be revised on February 4<sup>th</sup> and will be available online @ http://lwd.state.nj.us/labor/lpa/content/lm iupdate.pdf