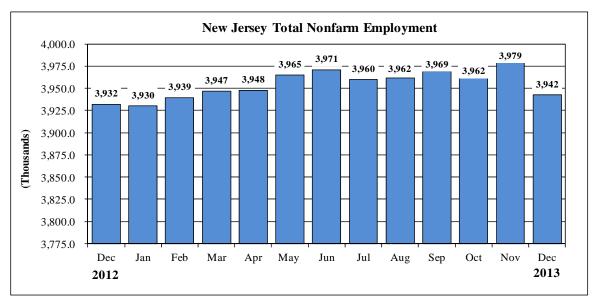

The drop followed an historic 0.6 percentage point drop in the rate between October and November 2013. However, preliminary data released by the BLS through its monthly employer survey also indicates total non-farm employment in December contracted by 36,300, including 33,200 in the private sector and 3,100 in the public sector, to a seasonally adjusted total of 3,942,300.

The preliminary data still indicates a fourth consecutive year of private job growth in New Jersey, with 121,900 private sector jobs being added since February 2010, the low point of private sector employment during the recession.