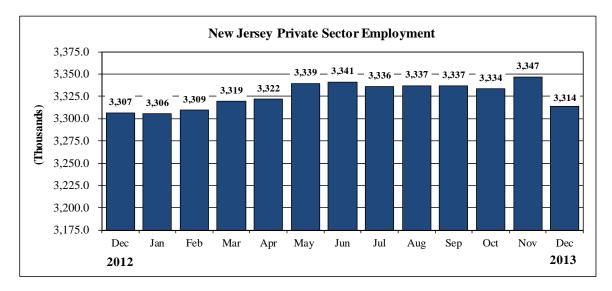

The drop followed an historic 0.6 percentage point drop in the rate between October and November 2013. However, preliminary data released by the BLS through its monthly employer survey also indicates total non-farm employment in December contracted by 36,300, including 33,200 in the private sector and 3,100 in the public sector, to a seasonally adjusted total of 3,942,300.

The preliminary data still indicates a fourth consecutive year of private job growth in New Jersey, with 121,900 private sector jobs being added since February 2010, the low point of private sector employment during the recession.

Private sector drops were posted in eight of nine major industry sectors, including leisure and hospitality (-8,000), education and health services (-6,900), construction (-6,500), trade, transportation and utilities (-5,400) and manufacturing (-2,500). Contractions also were reported in financial activities (-2,100), other services (-1,900), and information (-900). Gains were reported in professional and business services (1,000).