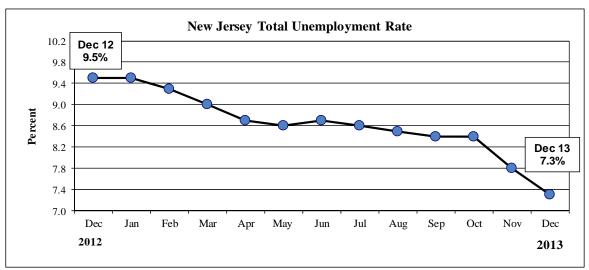

## **Unemployment Rate Drops to 7.3 Percent**

**TRENTON, January 23, 2014** – For the second consecutive month, New Jersey's unemployment rate dropped significantly, reaching 7.3 percent in December, which represents a 0.5 percentage point drop from November 2013, according to preliminary data released by the United States Bureau of Labor Statistics (BLS).

The drop followed an historic 0.6 percentage point drop in the rate between October and November 2013. However, preliminary data released by the BLS through its monthly employer survey also indicates total non-farm employment in December contracted by 36,300, including 33,200 in the private sector and 3,100 in the public sector, to a seasonally adjusted total of 3,942,300.