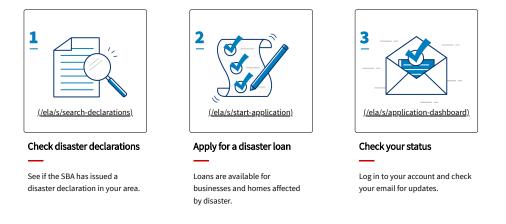

irus (COVID-19): Relief options and Additional Resources <u>CLICK HERE (https://www.sba.gov/coronavirus)</u>
WARNING: Do not open your application in multiple browsers or windows. This may cause significant processing delays.

Search Declarations (/ela/s/search-declarations)

Loan Information (/ela/s/loan-information)

Home (/ela/s/)

# **Disaster Loan Assistance**

The SBA offers disaster assistance in the form of low interest loans to businesses, nonprofit organizations, homeowners, and renters located in regions affected by declared disasters. SBA also provides eligible small businesses and nonprofit organizations with working capital to help overcome the economic injury of a declared disaster.

APPLY FOR ASSISTANCE (start-application)

#### 3 steps for the disaster assistance process



#### Types of disaster loans

SBA provides low-interest, long-term loans for physical and economic damage caused by a declared disaster. Learn more about home and personal property, business and economic injury loans.

Home and Personal Property Loans



Loans)

Economic Injury Disaster Loans



(/ela/s/article/Economic-Injury-Disaster-Loans)

Business Physical Disaster Loans



(/ela/s/article/Business-Physical-Disaster-Loans)

Military Reservists Economic Injury Loans



(/ela/s/article/Military-Reservists-Economic-Injury-Loans)

### Are you in an impacted area?

You must be in an SBA declared disaster area to be eligible for SBA disaster assistance. You can <u>Check</u> <u>Disaster Declarations (/ela/s/search-declarations)</u> to locate disaster areas by state and territory.



(/ela/