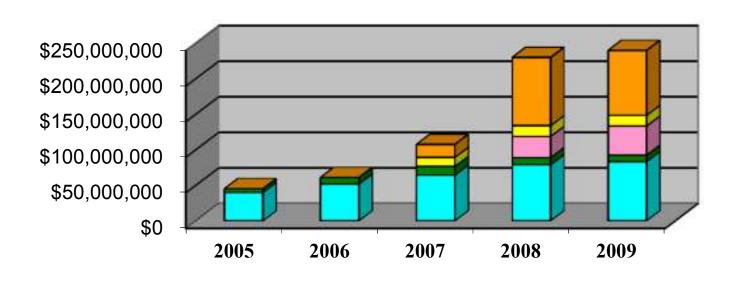

The state of the art Quantum Data Center East, operated by Scientific Games Racing, Inc. now processes all wagers made at New Jersey Racetracks, Casino Race Books in Atlantic City, as well as the three operational OTW facilities located in Vineland, Woodbridge and Toms River. In addition, the Quantum Data Center East is a regional hub servicing pari-mutuel wagering from out-of state locations and is proving to be a cost effective way of doing business. The Racing Commission maintains a staff at this hub during all hours when wagers are placed and ensures that such activities are conducted properly.