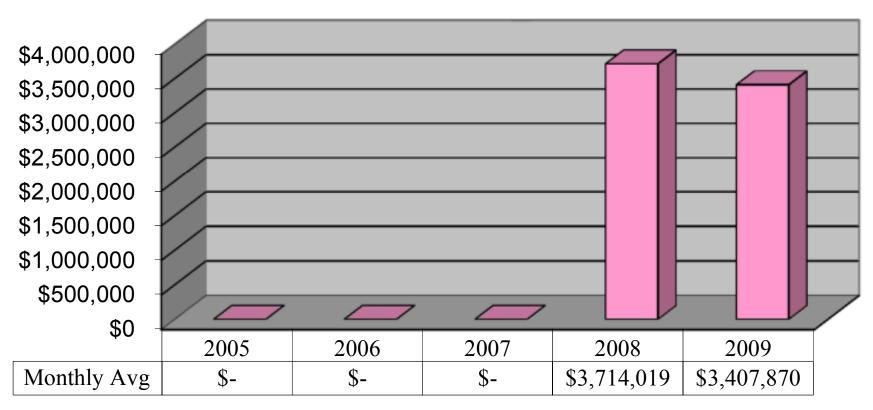

#### NEW JERSEY HORSE RACING INJURY COMPENSATION RACING BOARD

The Commission encouraged the creation of this Board that provides low cost group workers' compensation insurance for the horse racing industry. The Board consists of representatives of the public and private sector including members of horse race organizations, insurance providers, state insurance departments, and the NJRC. The program covers employees of the Board, namely drivers, jockeys and exercise riders with 2009 premiums established at \$1,413,449.