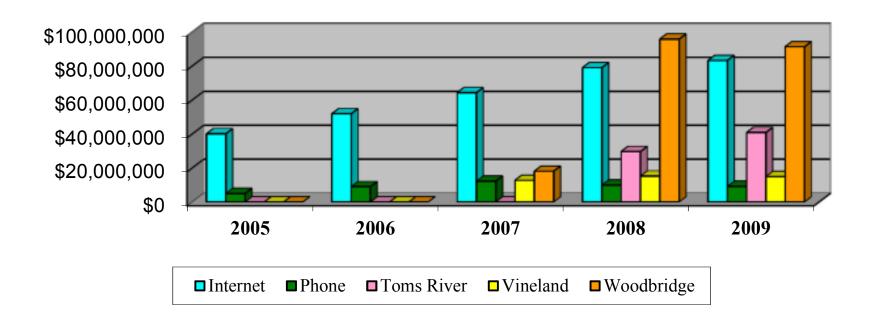

The state of the art Quantum Data Center East, operated by Scientific Games Racing, Inc. now processes all wagers made at New Jersey Racetracks, Casino Race Books in Atlantic City, as well as the three operational OTW facilities located in Vineland, Woodbridge and Toms River. In addition, the Quantum Data Center East is a regional hub servicing pari-mutuel wagering from out-of state locations and is proving to be a cost effective way of doing business. The Racing Commission maintains a staff at this hub during all hours when wagers are placed and ensures that such activities are conducted properly.