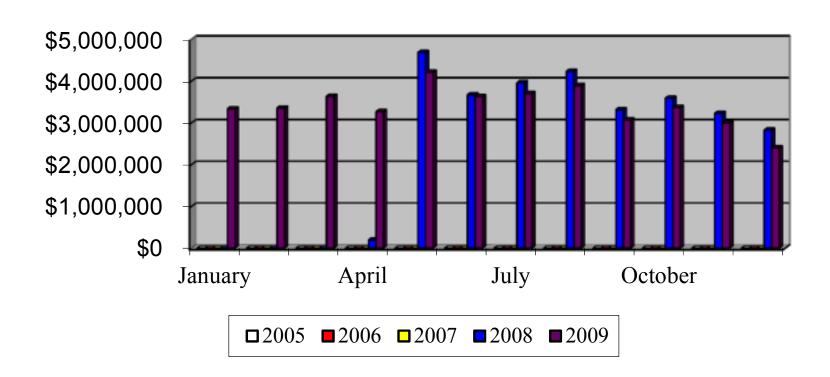

| 40,894,435                                                                            |
|      | 2005 | 2005 2006 | 2005     2006     2007       -     -     -       -     -     -       -     -     -       -     -     -       -     -     -       -     -     -       -     -     -       -     -     -       -     -     -       -     -     -       -     -     -       -     -     -       -     -     -       -     -     -       -     -     -       -     -     - | 193,974 193,974 4,685,584 3,674,299 3,961,644 4,233,149 3,588,378 3,230,087 2,827,871 |

Monthly Avg 3,714,019 3,407,870

## Toms River OTW - Handle (Comparison by Month)



## Toms River OTW (Monthly Average Handles)



|             | 2005 | 2006 | 2007       | 2008       | 2009       |
|-------------|------|------|------------|------------|------------|
| January     | -    | -    | -          | 1,268,047  | 1,336,680  |
| February    | -    | -    | -          | 1,373,439  | 1,330,247  |
| March       | -    | -    | 158,945    | 1,475,734  | 1,323,101  |
| April       | -    | -    | 1,480,600  | 1,207,009  | 1,291,415  |
| May         | -    | -    | 1,676,413  | 1,598,275  | 1,685,133  |
| June        | -    | -    | 1,590,748  | 1,350,339  | 1,253,676  |
| July        | -    | -    | 1,433,311  | 1,370,702  | 1,171,984  |
| August      | -    | -    | 1,483,356  | 1,400,487  | 1,326,382  |
| September   | -    | -    | 1,237,647  | 1,045,433  | 1,043