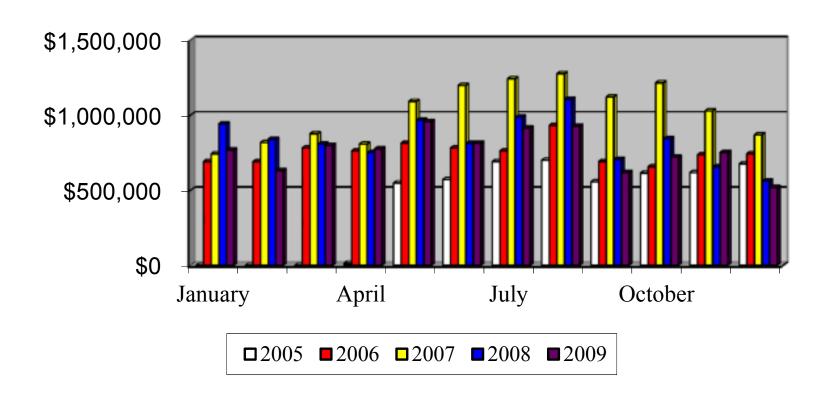

196   | 814,466   | 1,091,627  | 967,640   | 957,670   |
| June        | 571,808   | 781,312   | 1,197,316  | 812,001   | 813,896   |
| July        | 691,037   | 761,513   | 1,242,094  | 986,575   | 913,991   |
| August      | 699,421   | 932,072   | 1,276,389  | 1,107,665 | 927,814   |
| September   | 556,795   | 691,849   | 1,121,185  | 706,679   | 619,427   |
| October     | 615,639   | 657,032   | 1,215,850  | 843,572   | 720,385   |
| November    | 617,722   | 736,401   | 1,028,236  | 657,048   | 752,701   |
| December    | 675,930   | 743,977   | 869,623    | 562,353   | 519,245   |
| =           | 4,992,886 | 9,045,307 | 12,287,148 | 9,985,987 | 9,199,525 |
| Monthly Avg | 624,111   | 753,776   | 1,023,929  | 832,166   | 766,627   |

### NJAW - Phone Wagering (Comparison by Month)



### NJAW - Phone Wagering (Monthly Average Handles)



NJAW - Annual Handles
Internet and Phone Wagering Combined



| 2005 | 2006 | 2007      | 2008                                                                                                                                                                                                                                                                                                                                                   | 2009                                                                                  |
|------|------|-----------|-------------------------------------------------------------------------------------------------------------------------------------------------------------------------------------------------