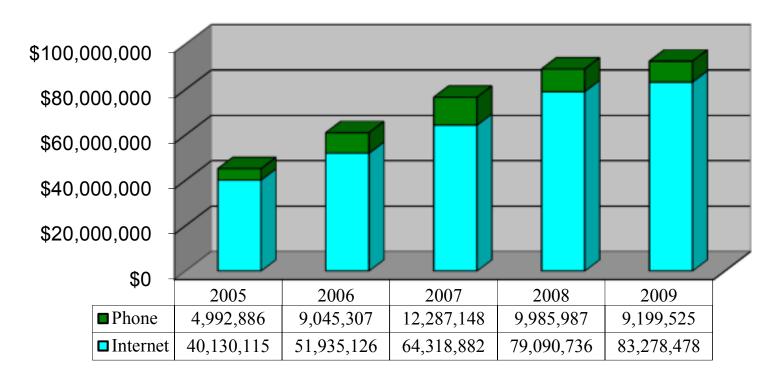

| 813,896   |
| July        | 691,037   | 761,513   | 1,242,094  | 986,575   | 913,991   |
| August      | 699,421   | 932,072   | 1,276,389  | 1,107,665 | 927,814   |
| September   | 556,795   | 691,849   | 1,121,185  | 706,679   | 619,427   |
| October     | 615,639   | 657,032   | 1,215,850  | 843,572   | 720,385   |
| November    | 617,722   | 736,401   | 1,028,236  | 657,048   | 752,701   |
| December    | 675,930   | 743,977   | 869,623    | 562,353   | 519,245   |
| =           | 4,992,886 | 9,045,307 | 12,287,148 | 9,985,987 | 9,199,525 |
| Monthly Avg | 624,111   | 753,776   | 1,023,929  | 832,166   | 766,627   |

### NJAW - Phone Wagering (Comparison by Month)



### NJAW - Phone Wagering (Monthly Average Handles)



NJAW - Annual Handles
Internet and Phone Wagering Combined



| 2005 | 2006 | 2007      | 2008                                                                                                                                                                                                                                                                                                                                                   | 2009                                                                                  |
|------|------|-----------|----------------------------------------------------------------------------------------------------------------------------------------------------------------------------------------------------------------------------------------------------------------------------------------------------------------------