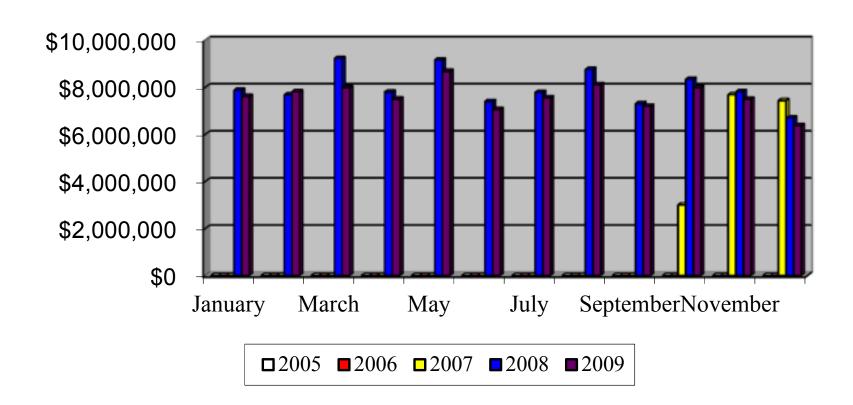

*New Jersey Sires Stakes*, an agency within the State Department of Agriculture, promotes the owning and breeding of New Jersey standardbreds. Nearly \$11 million in purse money is devoted to Sires Stake races restricted to horses sired by stallions resident in New Jersey. The program is funded by distributions from pari-mutuel handle at harness tracks and from nominating and sustaining payments by horse owners.