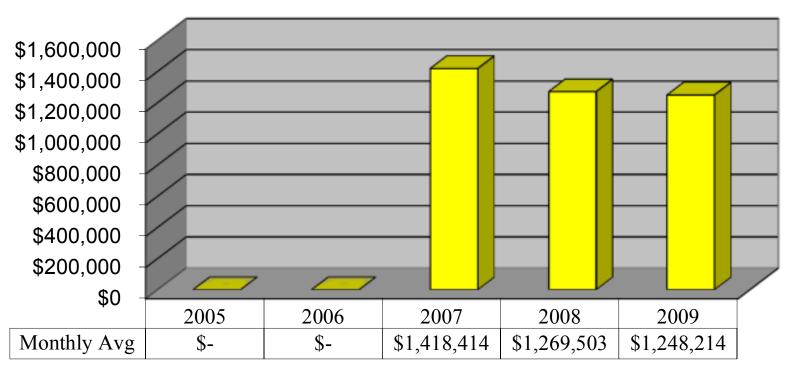

#### NEW JERSEY EQUINE TESTING LABORATORY

NJRC's Equine Drug Testing Program is administered at the New Jersey State Police Forensic Science Laboratory located at the Meadowlands racetrack. A staff of 14 chemists use modern testing equipment and methods to detect the presence of illegal substances in horses. In 2009, 36,516 blood/urine samples were tested resulting in 46 violations of the Commission's medication rules.

| Total Samples Tested | 36,516 |
|----------------------|--------|
| Positives by Type    |        |
| Clenbuterol          | 2      |
| Flunixin             | 17     |
| Guaifenesin          | 1      |
| Ketoprofen           | 1      |
| Lasix                | 18     |
| Phenylbutazone       | 6      |
| Promazine-Sulfoxide  | 1      |
| Total Positives      | 46     |

The Commission also randomly tests jockeys and drivers for the presence of illegal drugs. It also tests for alcohol abuse by race participants and officials. In 2009, 6 positives were detected from 795 samples tested.