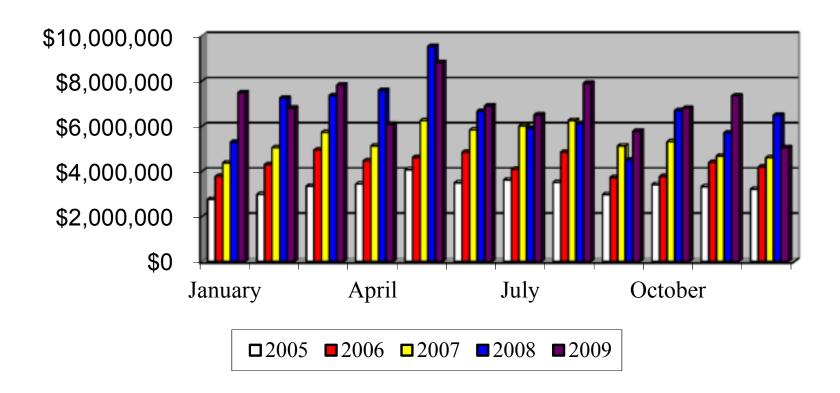

9  | 8,808,995  |
| June        | 3,491,680  | 4,840,820  | 5,827,328  | 6,668,004  | 6,903,473  |
| July        | 3,622,625  | 4,083,244  | 6,012,208  | 5,904,927  | 6,502,491  |
| August      | 3,507,896  | 4,851,855  | 6,255,077  | 6,107,285  | 7,906,841  |
| September   | 2,967,236  | 3,727,832  | 5,128,798  | 4,512,744  | 5,781,252  |
| October     | 3,416,376  | 3,768,029  | 5,310,442  | 6,692,974  | 6,784,652  |
| November    | 3,318,465  | 4,392,715  | 4,680,288  | 5,704,132  | 7,338,038  |
| December    | 3,214,626  | 4,191,210  | 4,601,071  | 6,483,002  | 5,059,076  |
| _           | 40,130,115 | 51,935,126 | 64,318,882 | 79,090,736 | 83,278,478 |
| Monthly Avg | 3,344,176  | 4,327,927  | 5,359,907  | 6,590,895  | 6,939,873  |

### NJAW - Internet Wagering (Comparison by Month)



# NJAW - Internet Wagering (Monthly Average Handles)



|             | 2005      | 2006      | 2007       | 2008      | 2009      |
|-------------|-----------|-----------|------------|-----------|-----------|
| January     | -         | 692,060   | 742,587    | 942,918   | 769,531   |
| February    | -         | 690,596   | 817,830    | 840,234   | 631,282   |
| March       | -         | 781,789   | 877,219    | 808,234   | 798,120   |
| April       | 15,338    | 762,240   | 807,192    | 751,068   | 775,463   |
| May         | 549,196   | 814,466   | 1,091,627  | 967,640   | 957,670   |
| June        | 571,808   | 781,312   | 1,197,316  | 812,001   | 813,896   |
| July        | 691,037   | 761,513   | 1,242,094  | 986,575   | 913,991   |
| August      | 699,421   | 932,072   | 1,276,389