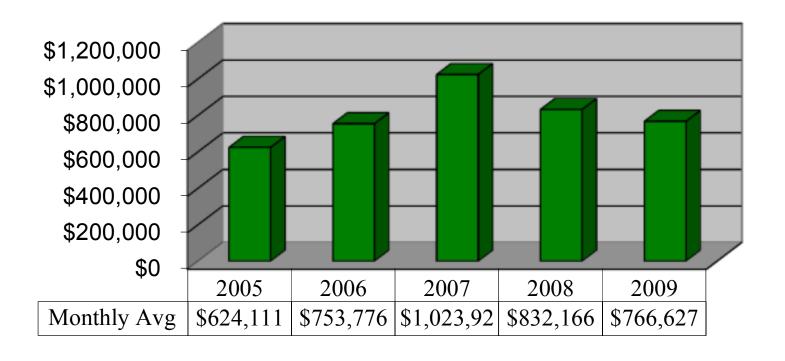

|
| June        | 571,808   | 781,312   | 1,197,316  | 812,001   | 813,896   |
| July        | 691,037   | 761,513   | 1,242,094  | 986,575   | 913,991   |
| August      | 699,421   | 932,072   | 1,276,389  | 1,107,665 | 927,814   |
| September   | 556,795   | 691,849   | 1,121,185  | 706,679   | 619,427   |
| October     | 615,639   | 657,032   | 1,215,850  | 843,572   | 720,385   |
| November    | 617,722   | 736,401   | 1,028,236  | 657,048   | 752,701   |
| December    | 675,930   | 743,977   | 869,623    | 562,353   | 519,245   |
| =           | 4,992,886 | 9,045,307 | 12,287,148 | 9,985,987 | 9,199,525 |
| Monthly Avg | 624,111   | 753,776   | 1,023,929  | 832,166   | 766,627   |

### NJAW - Phone Wagering (Comparison by Month)



### NJAW - Phone Wagering (Monthly Average Handles)



NJAW - Annual Handles
Internet and Phone Wagering Combined



| 2005 | 2006 | 2007      | 2008                                                                                                                                                                                                                                                                                                                                                   | 2009                                                                                  |
|------|------|-----------|--------------------------------------------------------------------------------------------------------------------------------------------------------------------------------------------------------------------------------------------------------