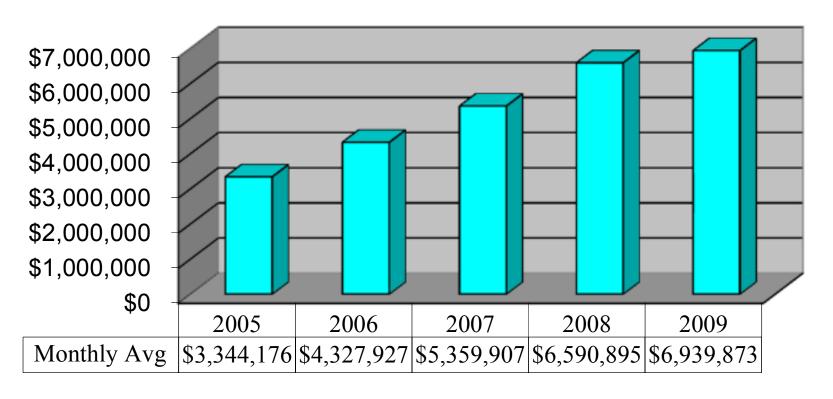

| 5,827,328  | 6,668,004  | 6,903,473  |
| July        | 3,622,625  | 4,083,244  | 6,012,208  | 5,904,927  | 6,502,491  |
| August      | 3,507,896  | 4,851,855  | 6,255,077  | 6,107,285  | 7,906,841  |
| September   | 2,967,236  | 3,727,832  | 5,128,798  | 4,512,744  | 5,781,252  |
| October     | 3,416,376  | 3,768,029  | 5,310,442  | 6,692,974  | 6,784,652  |
| November    | 3,318,465  | 4,392,715  | 4,680,288  | 5,704,132  | 7,338,038  |
| December    | 3,214,626  | 4,191,210  | 4,601,071  | 6,483,002  | 5,059,076  |
| _           | 40,130,115 | 51,935,126 | 64,318,882 | 79,090,736 | 83,278,478 |
| Monthly Avg | 3,344,176  | 4,327,927  | 5,359,907  | 6,590,895  | 6,939,873  |

### NJAW - Internet Wagering (Comparison by Month)



# NJAW - Internet Wagering (Monthly Average Handles)



|             | 2005      | 2006      | 2007       | 2008      | 2009      |
|-------------|-----------|-----------|------------|-----------|-----------|
| January     | -         | 692,060   | 742,587    | 942,918   | 769,531   |
| February    | -         | 690,596   | 817,830    | 840,234   | 631,282   |
| March       | -         | 781,789   | 877,219    | 808,234   | 798,120   |
| April       | 15,338    | 762,240   | 807,192    | 751,068   | 775,463   |
| May         | 549,196   | 814,466   | 1,091,627  | 967,640   | 957,670   |
| June        | 571,808   | 781,312   | 1,197,316  | 812,001   | 813,896   |
| July        | 691,037   | 761,513   | 1,242,094  | 986,575   | 913,991   |
| August      | 699,421   | 932,072   | 1,276,389  | 1,107,665 | 927,814   |
| September   | 556,795   |