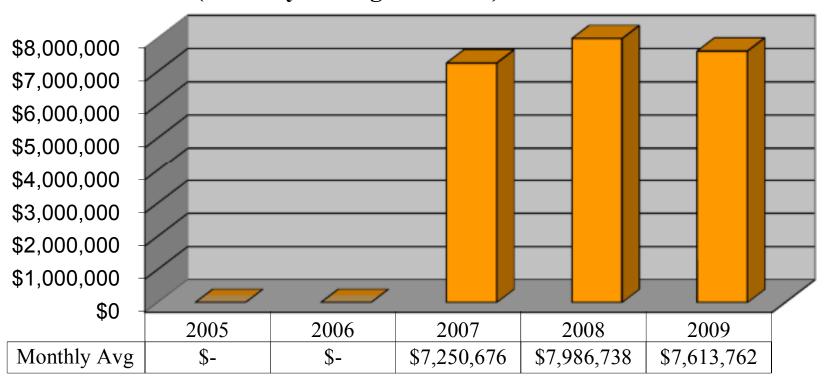

| 9,161,612  | 8,684,142  |
| June      | -    | -    | -            | 7,400,004  | 7,053,837  |
| July      | -    | -    | -            | 7,780,430  | 7,560,179  |
| August    | -    | -    | -            | 8,760,082  | 8,120,620  |
| September | -    | -    | -            | 7,308,728  | 7,191,506  |
| October   | -    | -    | 3,003,672    | 8,338,532  | 7,981,149  |
| November  | -    | -    | 7,684,982    | 7,814,677  | 7,500,542  |
| December  | -    | -    | 7,438,037    | 6,696,979  | 6,367,930  |
|           | -    | -    | 18,126,690   | 95,840,861 | 91,365,143 |
|           | _    |      | <del>-</del> |            |            |

Monthly Avg 7,250,676 7,986,738 7,613,762

# **Woodbridge OTW - Handle** (Comparison by Month)



### Woodbridge OTW (Monthly Average Handles)



|      |            |            |                   |            |            | Total       |
|------|------------|------------|-------------------|------------|------------|-------------|
|      | Internet   | Phone      | <b>Toms River</b> | Vineland   | Woodbridge | AW and OTW  |
| 2005 | 40,130,115 | 4,992,886  | -                 | -          | -          | 45,123,001  |
| 2006 | 51,935,126 | 9,045,307  | -                 | -          | -          | 60,980,433  |
| 2007 | 64,318,882 | 12,287,148 | -                 | 12,765,730 | 18,126,690 | 107,498,450 |
| 2008 | 79,090,736 | 9,985,987  | 29,712,151        | 15,234,030 | 95,840,861 | 229,863,765 |
| 2009 | 83,278,478 | 9,199,525  | 40,894,435        | 14,978,570 | 91,365,144 | 239,716,152 |

#### Annual Handles - NJAW and OTW's