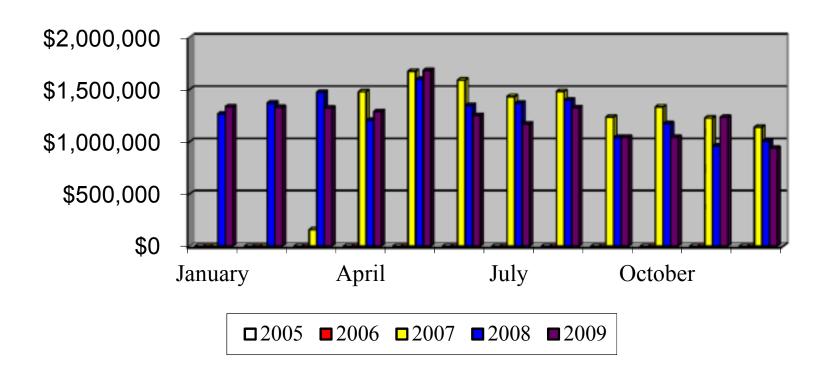

#### NEW JERSEY EQUINE TESTING LABORATORY

NJRC's Equine Drug Testing Program is administered at the New Jersey State Police Forensic Science Laboratory located at the Meadowlands racetrack. A staff of 14 chemists use modern testing equipment and methods to detect the presence of illegal substances in horses. In 2009, 36,516 blood/urine samples were tested resulting in 46 violations of the Commission's medication rules.

| Total Samples Tested | 36,516 |
|----------------------|--------|
| Positives by Type    |        |
| Clenbuterol          | 2      |
| Flunixin             | 17     |
| Guaifenesin          | 1      |
| Ketoprofen           | 1      |
| Lasix                | 18     |
| Phenylbutazone       | 6      |
| Promazine-Sulfoxide  | 1      |
| Total Positives      | 46     |