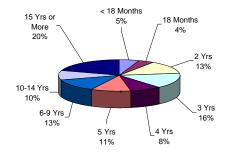

- Fifty- seven percent (57%) of all adult offenders have mandatory minimum terms (16,403 out of 28,622).

- The median mandatory minimum term is 3 years 6 months.

- Fourteen percent (14%) of those with mandatory minimum terms have mandatory minimum terms of 15 years or more.