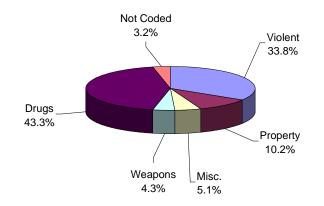

Twenty-eight percent (28%) of all male prison complex offenders were convicted of drug offenses.

Drug offenses are the most frequent commitment offense at Edna Mahan (40%).

Only 32% of female residents were committed for violent offenses compared with 48% for male prison complex residents.