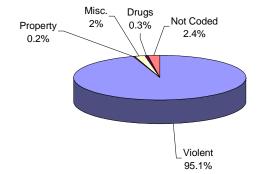

#### FEMALE FACILITIES

Virtually all offenders at ADTC were committed for violent offenses

Not Coded 3.4% 27.7% Violent 48.2% Weapons 2.9% Misc. 5% Property 13.2%

Forty-eight percent (48%) of male offenders in the prison complex were convicted of a violent offense (ADTC excluded).