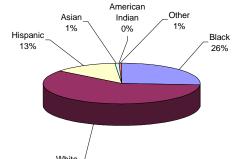

### HIGHLIGHTS

- Forty percent (40%) of all New Jersey Department of Corrections residents were committed for crimes against persons which include Homicide, Sexual Assault, Aggravated/Simple Assault, Assault, Robbery, Kidnapping, Other Sex Offenses and Other Person Offenses.
- Thirty-four percent (34%) of all Department of Corrections residents have been committed for narcotics law violations, including possession, sale and distribution. Over 90% of all narcotics law violations are sale/distribution offenses.
- > The median term for Department of Corrections residents is six years.
- Thirty-three percent (33%) of all New Jersey Department of Corrections residents were committed with maximum sentences of 10 years or more. Of the total, four percent (4%) are serving Life Sentences and 15 offenders are under Capital Sentence.
- Fifty-seven percent (57%) of New Jersey Department of Corrections residents housed in the State System have sentences which include parole ineligibility terms.
- Forty-five percent (45%) of all residents in the New Jersey Department of Corrections are 30 years of age or younger. The median age for inmates in our adult facilities is 32.
- Sixty-three percent (63%) of New Jersey Department of Corrections residents are Black, while 19% are White and 18% are Hispanic.
- Of the 21 New Jersey counties, ten (Atlantic, Bergen, Camden, Essex, Hudson, Mercer, Middlesex, Monmouth, Passaic and Union) account for 83% of Total Department of Corrections Residents. Essex County is the highest contributor with 18%..