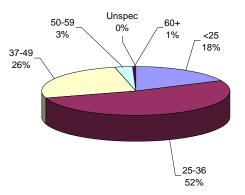

#### **OFFENDERS IN CORRECTIONAL INSTITUTIONS ON JANUARY 8, 2001, BY BASE OFFENSE**

Inmates with violent offenses comprise 48% of the prison complex, 34% of the youth complex, 95% of ADTC, 32% of Edna Mahan, and 18% of other adult facilities. The department-wide percentage of violent offenders (40%) represents the lowest percentage of such offenders in the department's history.