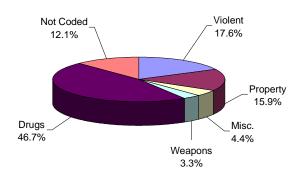

#### **OFFENDERS IN OTHER FACILITIES**

Offenders housed in county jails and halfway houses are less serious offenders than those found in the prison complex facilities (i.e. 18% violent offenses vs. 47% violent offenses in prison complex).