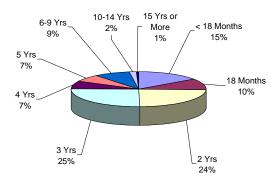

#### OFFENDERS IN NEW JERSEY CORRECTIONAL INSTITUTIONS ON JANUARY 8, 2001, BY MANDATORY MINIMUM TERM

In New Jersey, since 1979, the courts have utilized mandatory minimum sentences. This means that an offender must serve the entire minimum sentence before being eligible for parole consideration. Mandatory minimum terms are not reduced by earned credits (commutation, minimum security or work).

#### OFFENDERS IN CORRECTIONAL INSTITUTIONS ON JANUARY 8, 2001, BY MANDATORY MINIMUM TERM

|                      |        |      |        |       | 121     |        |     |      |        |       |          |           |
|----------------------|--------|------|--------|-------|---------|--------|-----|------|--------|-------|----------|-----------|
| Mandatory<br>Minumum | Tot    | al   | Prison | Males | Youth C | omplex | AD  | ТС   | Edna M | Iahan | Other Fa | acilities |
| Term                 | #      | %    | #      | %     | #       | %      | #   | %    | #      | %     | #        | %         |
| TOTAL<br>OFFENDERS   | 16,403 | 100% | 10,215 | 100%  | 2,810   | 100%   | 267 | 100% | 464    | 100%  | 2,647    | 100%      |
| <18 Months           | 1,485  | 9%   | 527    | 5%    | 482     | 17%    | 1   | 0%   | 71     | 15%   | 404      | 15%       |
| 18 Months            | 966    | 6%   | 426    | 4%    | 249     | 9%     | 0   | 0%   | 19     | 4%    | 272      | 10%       |
| 2 Years              | 2,519  | 15%  | 1368   | 13%   | 436     | 16%    | 2   | 1%   | 76     | 16%   | 637      | 24%       |
| 3 Years              | 2,994  | 18%  | 1628   | 16%   | 590     | 21%    | 8   | 3%   | 86     | 19%   | 682      | 26%       |
| 4 Years              | 1,332  | 8%   | 834    | 8%    | 260     | 9%     | 15  | 6%   | 37     | 8%    | 186      | 7%        |
| 5 Years              | 1,626  | 10%  | 1098   | 11%   | 233     | 8%     | 87  | 33%  | 30     | 6%    | 178      | 7%        |
| 6-9 Years            | 1,951  | 12%  | 1286   | 13%   | 331     | 12%    | 45  | 17%  | 59     | 13%   | 230      | 9%        |
| 10 Years             | 716    | 4%   | 572    | 6%    | 56      | 2%     | 47  | 18%  | 16     | 3%    | 25       | 1%        |
| 11-14 Years          | 536    | 3%   | 424    | 4%    | 67      | 2%     | 11  | 4%   | 17     | 4%    | 17       | 1%        |
| 15 Years             | 432    | 3%   | 361    | 4%    | 29      | 1%     | 27  | 10%  | 11     | 2%    | 4        | 0%        |
| 16-19 Years          | 224    | 1%   | 189    | 2%    | 20      | 1%     | 4   | 1%   | 5      | 1%    | 6        | 0%        |
| 20-24 Years          | 258    | 2%   | 234    | 2%    | 12      | 0%     | 7   | 3%   | 2      | 0%    | 3        | 0%        |
| 25-29 Years          | 238    | 1%   | 224    | 2%    | 3       | 0%     | 8   | 3%   | 3      | 1%    | 0        | 0%        |
| 30 Years             | 670    | 4%   | 609    | 6%    | 32      | 1%     | 3   | 1%   | 24     | 5%    | 2        | 0%        |
| 30+ Years            | 456    | 3%   | 435    | 4%    | 10      | 0%     | 2   | 1%   | 8      | 2%    | 1        | 0%        |

- Fifty- seven percent (57%) of all adult offenders have mandatory minimum terms (16,403 out of 28,622).

- The median mandatory minimum term is 3 years 6 months.

- Fourteen percent (14%) of those with mandatory minimum terms have mandatory minimum terms of 15 years or more.