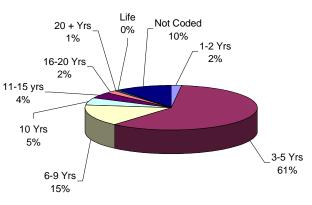

| Total Term      | Tot    | al   | Prison | Males | Youth C | Complex | AD  | ГС   | Edna M | Mahan | Other F | acilities |
|-----------------|--------|------|--------|-------|---------|---------|-----|------|--------|-------|---------|-----------|
|                 | #      | %    | #      | %     | #       | %       | #   | %    | #      | %     | #       | %         |
| TOTAL OFFENDERS | 28,622 | 100% | 16,596 | 100%  | 4,622   | 100%    | 637 | 100% | 1,075  | 100%  | 5,692   | 100%      |
| 1-2 Years       | 410    | 1%   | 187    | 1%    | 82      | 2%      | 1   | 0%   | 37     | 3%    | 103     | 2%        |
| 3 Years         | 3,726  | 13%  | 1545   | 9%    | 897     | 19%     | 3   | 0%   | 218    | 20%   | 1063    | 19%       |
| 4 Years         | 4,041  | 14%  | 1961   | 12%   | 745     | 16%     | 32  | 5%   | 213    | 20%   | 1090    | 19%       |
| 5 Years         | 5,222  | 18%  | 2727   | 16%   | 1003    | 22%     | 58  | 9%   | 190    | 18%   | 1244    | 22%       |
| 6 Years         | 885    | 3%   | 452    | 3%    | 212     | 5%      | 18  | 3%   | 26     | 2%    | 177     | 3%        |
| 7 Years         | 2,180  | 8%   | 1180   | 7%    | 453     | 10%     | 56  | 9%   | 70     | 7%    | 421     | 7%        |
| 8-9 Years       | 1,698  | 6%   | 1048   | 6%    | 283     | 6%      | 41  | 6%   | 42     | 4%    | 284     | 5%        |
| 10 Years        | 2,195  | 8%   | 1429   | 9%    | 322     | 7%      | 100 | 16%  | 50     | 5%    | 294     | 5%        |
| 11-14 Years     | 1,007  | 4%   | 659    | 4%    | 154     | 3%      | 46  | 7%   | 26     | 2%    | 122     | 2%        |
| 15 Years        | 1,150  | 4%   | 829    | 5%    | 105     | 2%      | 61  | 10%  | 25     | 2%    | 130     | 2%        |
| 16-20 Years     | 1,654  | 6%   | 1258   | 8%    | 152     | 3%      | 91  | 14%  | 44     | 4%    | 109     | 2%        |
| 20+ Years       | 2,382  | 8%   | 2005   | 12%   | 140     | 3%      | 115 | 18%  | 60     | 6%    | 62      | 1%        |
| Life            | 1,112  | 4%   | 1049   | 6%    | 23      | 0%      | 3   | 0%   | 22     | 2%    | 15      | 0%        |
| Capital         | 15     | 0%   | 15     | 0%    | 0       | 0%      | 0   | 0%   | 0      | 0%    | 0       | 0%        |
| Not Coded       | 945    | 3%   | 252    | 2%    | 51      | 1%      | 12  | 2%   | 52     | 5%    | 578     | 10%       |

#### OFFENDERS IN NEW JERSEY CORRECTIONAL INSTITUTIONS ON JANUARY 8, 2001, BY TOTAL TERM AT ADMISSION

Among New Jersey Adult Correctional Offenders:

- The median term for adult offenders is 6 years.
- Forty-seven percent (47%) are serving terms of 1 -5 years.
- Seventeen percent (17%) are serving terms of 6-9 years.
- Thirty-three percent (33%) are serving terms of 10 years or more, which includes 1,127 offenders serving life or capital sentences.