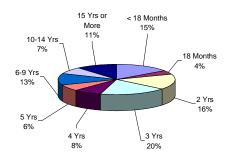

#### OFFENDERS IN CORRECTIONAL INSTITUTIONS ON JANUARY 8, 2001, BY MANDATORY MINIMUM TERM

|                      |        |      |        |       | 121     |        |     |      |        |       |          |           |
|----------------------|--------|------|--------|-------|---------|--------|-----|------|--------|-------|----------|-----------|
| Mandatory<br>Minumum | Tot    | al   | Prison | Males | Youth C | omplex | AD  | ТС   | Edna M | Iahan | Other Fa | acilities |
| Term                 | #      | %    | #      | %     | #       | %      | #   | %    | #      | %     | #        | %         |
| TOTAL<br>OFFENDERS   | 16,403 | 100% | 10,215 | 100%  | 2,810   | 100%   | 267 | 100% | 464    | 100%  | 2,647    | 100%      |
| <18 Months           | 1,485  | 9%   | 527    | 5%    | 482     | 17%    | 1   | 0%   | 71     | 15%   | 404      | 15%       |
| 18 Months            | 966    | 6%   | 426    | 4%    | 249     | 9%     | 0   | 0%   | 19     | 4%    | 272      | 10%       |
| 2 Years              | 2,519  | 15%  | 1368   | 13%   | 436     | 16%    | 2   | 1%   | 76     | 16%   | 637      | 24%       |
| 3 Years              | 2,994  | 18%  | 1628   | 16%   | 590     | 21%    | 8   | 3%   | 86     | 19%   | 682      | 26%       |
| 4 Years              | 1,332  | 8%   | 834    | 8%    | 260     | 9%     | 15  | 6%   | 37     | 8%    | 186      | 7%        |
| 5 Years              | 1,626  | 10%  | 1098   | 11%   | 233     | 8%     | 87  | 33%  | 30     | 6%    | 178      | 7%        |
| 6-9 Years            | 1,951  | 12%  | 1286   | 13%   | 331     | 12%    | 45  | 17%  | 59     | 13%   | 230      | 9%        |
| 10 Years             | 716    | 4%   | 572    | 6%    | 56      | 2%     | 47  | 18%  | 16     | 3%    | 25       | 1%        |
| 11-14 Years          | 536    | 3%   | 424    | 4%    | 67      | 2%     | 11  | 4%   | 17     | 4%    | 17       | 1%        |
| 15 Years             | 432    | 3%   | 361    | 4%    | 29      | 1%     | 27  | 10%  | 11     | 2%    | 4        | 0%        |
| 16-19 Years          | 224    | 1%   | 189    | 2%    | 20      | 1%     | 4   | 1%   | 5      | 1%    | 6        | 0%        |
| 20-24 Years          | 258    | 2%   | 234    | 2%    | 12      | 0%     | 7   | 3%   | 2      | 0%    | 3        | 0%        |
| 25-29 Years          | 238    | 1%   | 224    | 2%    | 3       | 0%     | 8   | 3%   | 3      | 1%    | 0        | 0%        |
| 30 Years             | 670    | 4%   | 609    | 6%    | 32      | 1%     | 3   | 1%   | 24     | 5%    | 2        | 0%        |
| 30+ Years            | 456    | 3%   | 435    | 4%    | 10      | 0%     | 2   | 1%   | 8      | 2%    | 1        | 0%        |