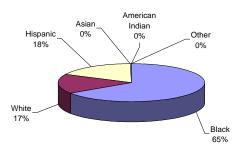

### HIGHLIGHTS

- Forty percent (40%) of all New Jersey Department of Corrections residents were committed for crimes against persons which include Homicide, Sexual Assault, Aggravated/Simple Assault, Assault, Robbery, Kidnapping, Other Sex Offenses and Other Person Offenses.
- Thirty-four percent (34%) of all Department of Corrections residents have been committed for narcotics law violations, including possession, sale and distribution. Over 90% of all narcotics law violations are sale/distribution offenses.
- > The median term for Department of Corrections residents is six years.
- Thirty-three percent (33%) of all New Jersey Department of Corrections residents were committed with maximum sentences of 10 years or more. Of the total, four percent (4%) are serving Life Sentences and 15 offenders are under Capital Sentence.
- Fifty-seven percent (57%) of New Jersey Department of Corrections residents housed in the State System have sentences which include parole ineligibility terms.
- Forty-five percent (45%) of all residents in the New Jersey Department of Corrections are 30 years of age or younger. The median age for inmates in our adult facilities is 32.
- Sixty-three percent (63%) of New Jersey Department of Corrections residents are Black, while 19% are White and 18% are Hispanic.
- Of the 21 New Jersey counties, ten (Atlantic, Bergen, Camden, Essex, Hudson, Mercer, Middlesex, Monmouth, Passaic and Union) account for 83% of Total Department of Corrections Residents. Essex County is the highest contributor with 18%..