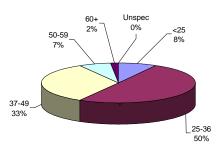

#### OFFENDERS IN NEW JERSEY CORRECTIONAL INSTITUTIONS ON JANUARY 8, 2001, BY MANDATORY MINIMUM TERM

In New Jersey, since 1979, the courts have utilized mandatory minimum sentences. This means that an offender must serve the entire minimum sentence before being eligible for parole consideration. Mandatory minimum terms are not reduced by earned credits (commutation, minimum security or work).

#### OFFENDERS IN CORRECTIONAL INSTITUTIONS ON JANUARY 8, 2001, BY MANDATORY MINIMUM TERM

|                      |        |      |        |       | 121     |        |     |      |        |       |          |           |
|----------------------|--------|------|--------|-------|---------|--------|-----|------|--------|-------|----------|-----------|
| Mandatory<br>Minumum | Tot    | al   | Prison | Males | Youth C | omplex | AD  | ТС   | Edna M | Iahan | Other Fa | acilities |
| Term                 | #      | %    | #      | %     | #       | %      | #   | %    | #      | %     | #        | %         |
| TOTAL<br>OFFENDERS   | 16,403 | 100% | 10,215 | 100%  | 2,810   | 100%   | 267 | 100% | 464    | 100%  | 2,647    | 100%      |
| <18 Months           | 1,485  | 9%   | 527    | 5%    | 482     | 17%    | 1   | 0%   | 71     | 15%   | 404      | 15%       |
| 18 Months            | 966    | 6%   | 426    | 4%    | 249     | 9%     | 0   | 0%   | 19     | 4%    | 272      | 10%       |
| 2 Years              | 2,519  | 15%  | 1368   | 13%   | 436     | 16%    | 2   | 1%   | 76     | 16%   | 637      | 24%       |
| 3 Years              | 2,994  | 18%  | 1628   | 16%   | 590     | 21%    | 8   | 3%   | 86     | 19%   | 682      | 26%       |
| 4 Years              | 1,332  | 8%   | 834    | 8%    | 260     | 9%     | 15  | 6%   | 37     | 8%    | 186      | 7%        |
| 5 Years              | 1,626  | 10%  | 1098   | 11%   | 233     | 8%     | 87  | 33%  | 30     | 6%    | 178      | 7%        |
| 6-9 Years            | 1,951  | 12%  | 1286   | 13%   | 331     | 12%    | 45  | 17%  | 59     | 13%   | 230      | 9%        |
| 10 Years             | 716    | 4%   | 572    | 6%    | 56      | 2%     | 47  | 18%  | 16     | 3%    | 25       | 1%        |
| 11-14 Years          | 536    | 3%   | 424    | 4%    | 67      | 2%     | 11  | 4%   | 17     | 4%    | 17       | 1%        |
| 15 Years             | 432    | 3%   | 361    | 4%    | 29      | 1%     | 27  | 10%  | 11     | 2%    | 4        | 0%        |
| 16-19 Years          | 224    | 1%   | 189    | 2%    | 20      | 1%     | 4   | 1%   | 5      | 1%    | 6        | 0%        |
| 20-24 Years          | 258    | 2%   | 234    | 2%    | 12      | 0%     | 7   | 3%   | 2      | 0%    | 3        | 0%        |
| 25-29 Years          | 238    | 1%   | 224    | 2%    | 3       | 0%     | 8   | 3%   | 3      | 1%    | 0        | 0%        |
| 30 Years             | 670    | 4%   | 609    | 6%    | 32      | 1%     | 3   | 1%   | 24     | 5%    | 2        | 0%        |
| 30+ Years            | 456    | 3%   | 435    | 4%    | 10      | 0%     | 2   | 1%   | 8      | 2%    | 1        | 0%        |

- Fifty- seven percent (57%) of all adult offenders have mandatory minimum terms (16,403 out of 28,622).

- The median mandatory minimum term is 3 years 6 months.

- Fourteen percent (14%) of those with mandatory minimum terms have mandatory minimum terms of 15 years or more.