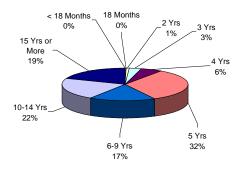

#### YOUTH COMPLEX

The median youth complex term is 5 years.

Twenty-three (23) youth complex offenders are serving life sentences.