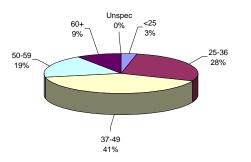

#### OFFENDERS IN NEW JERSEY CORRECTIONAL INSTITUTIONS ON JANUARY 8, 2001, BY MANDATORY MINIMUM TERM

In New Jersey, since 1979, the courts have utilized mandatory minimum sentences. This means that an offender must serve the entire minimum sentence before being eligible for parole consideration. Mandatory minimum terms are not reduced by earned credits (commutation, minimum security or work).

#### OFFENDERS IN CORRECTIONAL INSTITUTIONS ON JANUARY 8, 2001, BY MANDATORY MINIMUM TERM

|                      |        |      |        |       | 121     |        |     |      |        |       |          |           |
|----------------------|--------|------|--------|-------|---------|--------|-----|------|--------|-------|----------|-----------|
| Mandatory<br>Minumum | Tot    | al   | Prison | Males | Youth C | omplex | AD  | ТС   | Edna M | Iahan | Other Fa | acilities |
| Term                 | #      | %    | #      | %     | #       | %      | #   | %    | #      | %     | #        | %         |
| TOTAL<br>OFFENDERS   | 16,403 | 100% | 10,215 | 100%  | 2,810   | 100%   | 267 | 100% | 464    | 100%  | 2,647    | 100%      |
| <18 Months           | 1,485  | 9%   | 527    | 5%    | 482     | 17%    | 1   | 0%   | 71     | 15%   | 404      | 15%       |
| 18 Months            | 966    | 6%   | 426    | 4%    | 249     | 9%     | 0   | 0%   | 19     | 4%    | 272      | 10%       |
| 2 Years              | 2,519  | 15%  | 1368   | 13%   | 436     | 16%    | 2   | 1%   | 76     | 16%   | 637      | 24%       |
| 3 Years              | 2,994  | 18%  | 1628   | 16%   | 590     | 21%    | 8   | 3%   | 86     | 19%   | 682      | 26%       |
| 4 Years              | 1,332  | 8%   | 834    | 8%    | 260     | 9%     | 15  | 6%   | 37     | 8%    | 186      | 7%        |
| 5 Years              | 1,626  | 10%  | 1098   | 11%   | 233     | 8%     | 87  | 33%  | 30     | 6%    | 178      | 7%        |
| 6-9 Years            | 1,951  | 12%  | 1286   | 13%   | 331     | 12%    | 45  | 17%  | 59     | 13%   | 230      | 9%        |
| 10 Years             | 716    | 4%   | 572    | 6%    | 56      | 2%     | 47  | 18%  | 16     | 3%    | 25       | 1%        |
| 11-14 Years          | 536    | 3%   | 424    | 4%    | 67      | 2%     | 11  | 4%   | 17     | 4%    | 17       | 1%        |
| 15 Years             | 432    | 3%   | 361    | 4%    | 29      | 1%     | 27  | 10%  | 11     | 2%    | 4        | 0%        |
| 16-19 Years          | 224    | 1%   | 189    | 2%    | 20      | 1%     | 4   | 1%   | 5      | 1%    | 6        | 0%        |
| 20-24 Years          | 258    | 2%   | 234    | 2%    | 12      | 0%     | 7   | 3%   | 2      | 0%    | 3        | 0%        |
| 25-29 Years          | 238    | 1%   | 224    | 2%    | 3       | 0%     | 8   | 3%   | 3      | 1%    | 0        | 0%        |
| 30 Years             | 670    | 4%   | 609    | 6%    | 32      | 1%     | 3   | 1%   | 24     | 5%    | 2        | 0%        |
| 30+ Years            | 456    | 3%   | 435    | 4%    | 10      | 0%     | 2   | 1%   | 8      | 2%    | 1        | 0%        |

- Fifty- seven percent (57%) of all adult offenders have mandatory minimum terms (16,403 out of 28,622).

- The median mandatory minimum term is 3 years 6 months.

- Fourteen percent (14%) of those with mandatory minimum terms have mandatory minimum terms of 15 years or more.