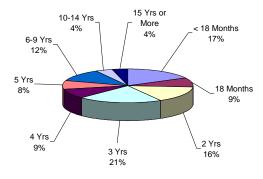

#### OFFENDERS IN NEW JERSEY CORRECTIONAL INSTITUTIONS ON JANUARY 8, 2001, BY MANDATORY MINIMUM TERM

In New Jersey, since 1979, the courts have utilized mandatory minimum sentences. This means that an offender must serve the entire minimum sentence before being eligible for parole consideration. Mandatory minimum terms are not reduced by earned credits (commutation, minimum security or work).

#### OFFENDERS IN CORRECTIONAL INSTITUTIONS ON JANUARY 8, 2001, BY MANDATORY MINIMUM TERM

|                      |        |      |        |       | 121     |        |     |      |        |       |          |           |
|----------------------|--------|------|--------|-------|---------|--------|-----|------|--------|-------|----------|-----------|
| Mandatory<br>Minumum | Tot    | al   | Prison | Males | Youth C | omplex | AD  | ТС   | Edna M | Iahan | Other Fa | acilities |
| Term                 | #      | %    | #      | %     | #       | %      | #   | %    | #      | %     | #        | %         |
| TOTAL<br>OFFENDERS   | 16,403 | 100% | 10,215 | 100%  | 2,810   | 100%   | 267 | 100% | 464    | 100%  | 2,647    | 100%      |
| <18 Months           | 1,485  | 9%   | 527    | 5%    | 482     | 17%    | 1   | 0%   | 71     | 15%   | 404      | 15%       |
| 18 Months            | 966    | 6%   | 426    | 4%    | 249     | 9%     | 0   | 0%   | 19     | 4%    | 272      | 10%       |
| 2 Years              | 2,519  | 15%  | 1368   | 13%   | 436     | 16%    | 2   | 1%   | 76     | 16%   | 637      | 24%       |
| 3 Years              | 2,994  | 18%  | 1628   | 16%   | 590     | 21%    | 8   | 3%   | 86     | 19%   | 682      | 26%       |
| 4 Years              | 1,332  | 8%   | 834    | 8%    | 260     | 9%     | 15  | 6%   | 37     | 8%    | 186      | 7%        |
| 5 Years              | 1,626  | 10%  | 1098   | 11%   | 233     | 8%     | 87  | 33%  | 30     | 6%    | 178      | 7%        |
| 6-9 Years            | 1,951  | 12%  | 1286   | 13%   | 331     | 12%    | 45  | 17%  | 59     | 13%   | 230      | 9%        |
| 10 Years             | 716    | 4%   | 572    | 6%    | 56      | 2%     | 47  | 18%  | 16     | 3%    | 25       | 1%        |
| 11-14 Years          | 536    | 3%   | 424    | 4%    | 67      | 2%     | 11  | 4%   | 17     | 4%    | 17       | 1%        |
| 15 Years             | 432    | 3%   | 361    | 4%    | 29      | 1%     | 27  | 10%  | 11     | 2%    | 4        | 0%        |
| 16-19 Years          | 224    | 1%   | 189    | 2%    | 20      | 1%     | 4   | 1%   | 5      | 1%    | 6        | 0%        |
| 20-24 Years          | 258    | 2%   | 234    | 2%    | 12      | 0%     | 7   | 3%   | 2      | 0%    | 3        | 0%        |
| 25-29 Years          | 238    | 1%   | 224    | 2%    | 3       | 0%     | 8   | 3%   | 3      | 1%    | 0        | 0%        |
| 30 Years             | 670    | 4%   | 609    | 6%    | 32      | 1%     | 3   | 1%   | 24     | 5%    | 2        | 0%        |
| 30+ Years            | 456    | 3%   | 435    | 4%    | 10      | 0%     | 2   | 1%   | 8      | 2%    | 1        | 0%        |

- Fifty- seven percent (57%) of all adult offenders have mandatory minimum terms (16,403 out of 28,622).

- The median mandatory minimum term is 3 years 6 months.

- Fourteen percent (14%) of those with mandatory minimum terms have mandatory minimum terms of 15 years or more.