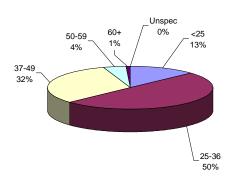

#### PRISON MALES

#### FEMALE FACILITIES

Virtually all offenders at ADTC were committed for violent offenses

Not Coded 3.4% 27.7% Violent 48.2% Weapons 2.9% Misc. 5% Property 13.2%

Forty-eight percent (48%) of male offenders in the prison complex were convicted of a violent offense (ADTC excluded).

Twenty-eight percent (28%) of all male prison complex offenders were convicted of drug offenses.

Drug offenses are the most frequent commitment offense at Edna Mahan (40%).

Only 32% of female residents were committed for violent offenses compared with 48% for male prison complex residents.