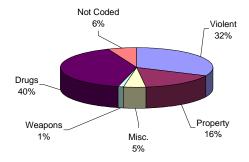

Twenty-eight percent (28%) of all male prison complex offenders were convicted of drug offenses.

Drug offenses are the most frequent commitment offense at Edna Mahan (40%).

Only 32% of female residents were committed for violent offenses compared with 48% for male prison complex residents.

#### YOUTH COMPLEX

Forty-three percent (43%) of offenders housed in the youth complex were incarcerated for drug offenses.