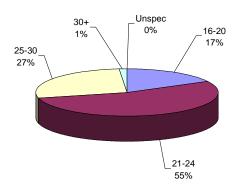

### Prison Complex Offenders on January 8, 2001, By Base Offense

<u>ADTC</u>

#### <u>ADTC</u>

The median term at ADTC is 12 years.

PRISON MALES