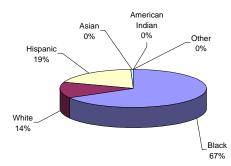

### HIGHLIGHTS

- Forty percent (40%) of all New Jersey Department of Corrections residents were committed for crimes against persons which include Homicide, Sexual Assault, Aggravated/Simple Assault, Assault, Robbery, Kidnapping, Other Sex Offenses and Other Person Offenses.
- Thirty-four percent (34%) of all Department of Corrections residents have been committed for narcotics law violations, including possession, sale and distribution. Over 90% of all narcotics law violations are sale/distribution offenses.
- > The median term for Department of Corrections residents is six years.
- Thirty-three percent (33%) of all New Jersey Department of Corrections residents were committed with maximum sentences of 10 years or more. Of the total, four percent (4%) are serving Life Sentences and 15 offenders are under Capital Sentence.
- Fifty-seven percent (57%) of New Jersey Department of Corrections residents housed in the State System have sentences which include parole ineligibility terms.
- Forty-five percent (45%) of all residents in the New Jersey Department of Corrections are 30 years of age or younger. The median age for inmates in our adult facilities is 32.
- Sixty-three percent (63%) of New Jersey Department of Corrections residents are Black, while 19% are White and 18% are Hispanic.
- Of the 21 New Jersey counties, ten (Atlantic, Bergen, Camden, Essex, Hudson, Mercer, Middlesex, Monmouth, Passaic and Union) account for 83% of Total Department of Corrections Residents. Essex County is the highest contributor with 18%..