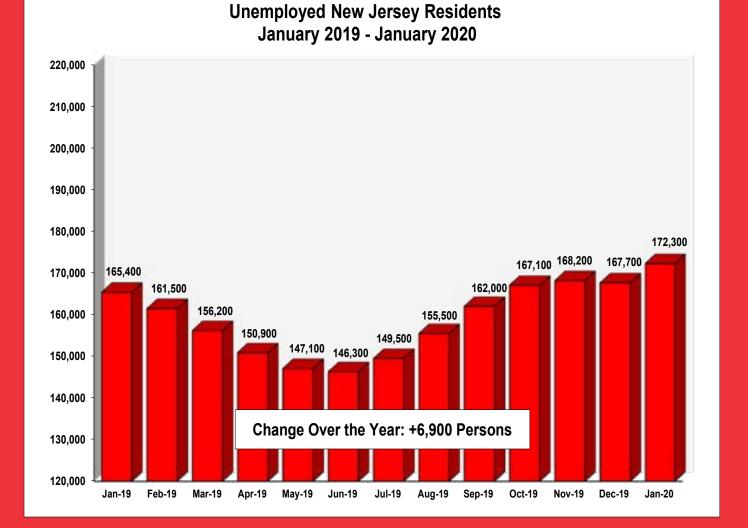

## Unemployment Rate Edges Up In January

Unemployed Residents Higher Over the Year