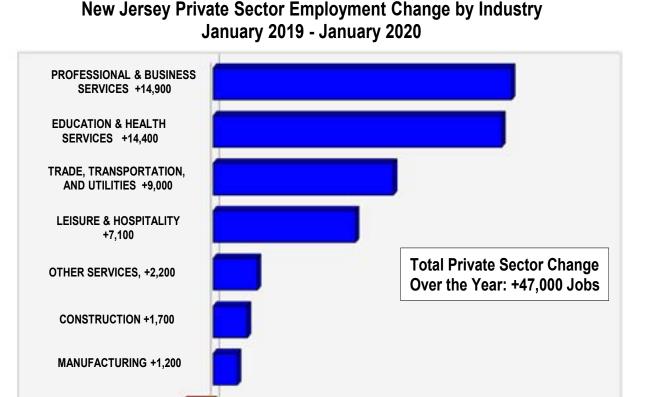

## New Jersey Economy at a Glance: January 2020



#### Total Employment Higher Over the Year



#### Private Sector Payrolls Increase in January







Jan-19 Feb-19 Mar-19 Apr-19 May-19 Jun-19 Jul-19 Aug-19 Sep-19 Oct-19 Nov-19 Dec-19 Jan-20

United States 
New Jersey

New Jersey Monthly Initial Unemployment Claims

January 2019 - January 2020

### Professional & Business Services Growth Leader Over the Year

## Unemployment Rate Edges Up In January



Unemployed Residents Higher Over the Year



# Initial UI Claims Down in January

Jan-19 Feb-19 Mar-19 Apr-19 May-19 Jun-19 Jul-19 Aug-19 Sep-19 Oct-19 Nov-19 Dec-19 Jan-20



For questions or further information please contact: Division of Economic & Demographic Research 609-984-2593

2.5

90,000

10,000