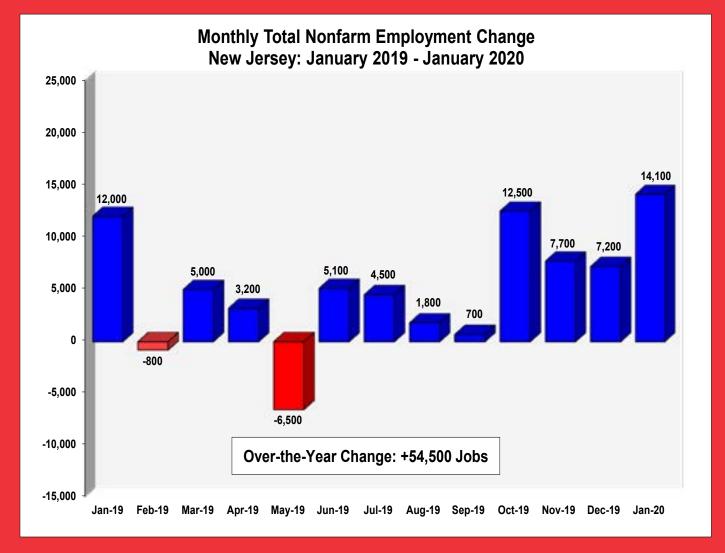

## New Jersey Economy at a Glance: January 2020



#### Total Employment Higher Over the Year



#### Private Sector Payrolls Increase in January







Jan-19 Feb-19 Mar-19 Apr-19 May-19 Jun-19 Jul-19 Aug-19 Sep-19 Oct-19 Nov-19 Dec-19 Jan-20

United States 
New Jersey

New Jersey Monthly Initial Unemployment Claims

January 2019 - January 2020

### Professional & Business Services Growth Leader Over the Year

## Unemployment Rate Edges Up In January



Unemployed Residents Higher Over the Year



# Initial UI Claims Down in January

Jan-19 Feb-19 Mar-19 Apr-19 May-19 Jun-19 Jul-19 Aug-19 Sep-19 Oct-19 Nov-19 Dec-19 Jan-20



For questions or further information please contact: Division of Economic & Demographic Research 609-984-2593

2.5

90,000

10,000