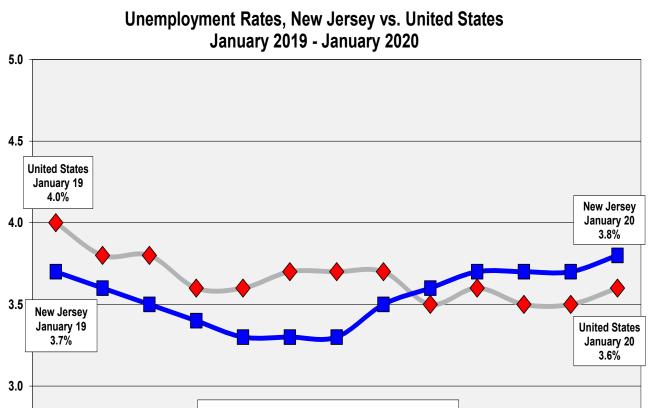

## Unemployment Rate Edges Up In January

Unemployed Residents Higher Over the Year