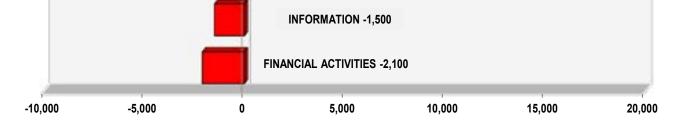

## New Jersey Economy at a Glance: January 2020



#### Total Employment Higher Over the Year



#### Private Sector Payrolls Increase in January







Jan-19 Feb-19 Mar-19 Apr-19 May-19 Jun-19 Jul-19 Aug-19 Sep-19 Oct-19 Nov-19 Dec-19 Jan-20

United States 
New Jersey

New Jersey Monthly Initial Unemployment Claims

January 2019 - January 2020

### Professional & Business Services Growth Leader Over the Year

## Unemployment Rate Edges Up In January



Unemployed Residents Higher Over the Year



# Initial UI Claims Down in January

Jan-19 Feb-19 Mar-19 Apr-19 May-19 Jun-19 Jul-19 Aug-19 Sep-19 Oct-19 Nov-19 Dec-19 Jan-20



For questions or further information please contact: Division of Economic & Demographic Research 609-984-2593

2.5

90,000

10,000