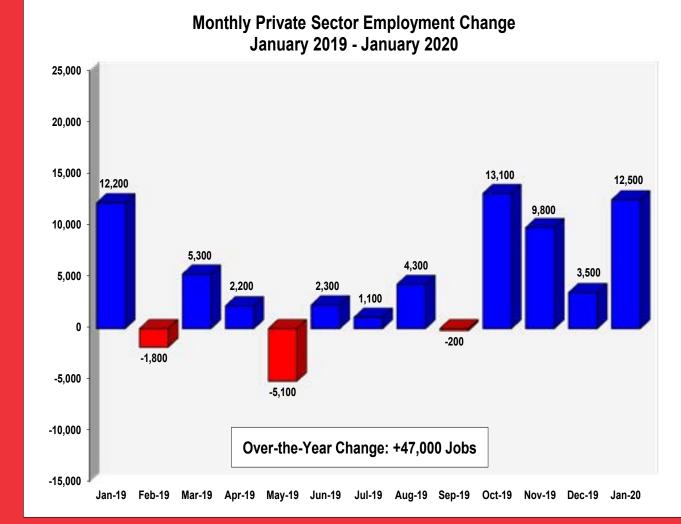

#### Private Sector Payrolls Increase in January

Jan-19 Feb-19 Mar-19 Apr-19 May-19 Jun-19 Jul-19 Aug-19 Sep-19 Oct-19 Nov-19 Dec-19 Jan-20

United States 
New Jersey

New Jersey Monthly Initial Unemployment Claims