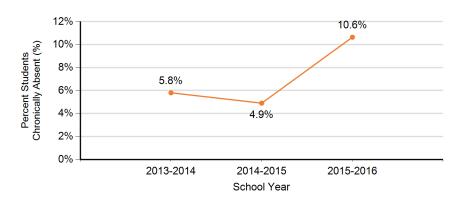

| Туре                                | Valid<br>Scores | Mean Scale<br>Score | District<br>Mean Scale<br>Score | State Mean<br>Scale Score | % Level_1 | % Level_2 | % Level_3 | % Level_4 | % Level_5 | %<br>Met/Exceed<br>ed<br>Expectation | State % Met/Exceed ed Expectation |
|-------------------------------------|-----------------|---------------------|---------------------------------|---------------------------|-----------|-----------|-----------|-----------|-----------|--------------------------------------|-----------------------------------|
| Schoolwide                          | s               | s                   | s                               | 769                       | S         | S         | s         | S         | s         | s                                    | 41%                               |
| White                               | S               | S                   | S                               | 772                       | S         | S         | S         | S         | S         | S                                    | 51%                               |
| African American                    | N               | N                   | N                               | 748                       | N         | N         | N         | N         | N         | N                                    | 20%                               |
| Hispanic                            | N               | N                   | N                               | 746                       | N         | N         | N         | N         | N         | N                                    | 25%                               |
| Asian                               | N               | N                   | N                               | 789                       | N         | N         | N         | N         | N         | N                                    | 76%                               |
| American Indian                     | N               | N                   | N                               | 769                       | N         | N         | N         | N         | N         | N                                    | 38%                               |
| Two or More Races                   | N               | N                   | N                               | 776                       | N         | N         | N         | N         | N         | N                                    | 47%                               |
| Students with Disability            | N               | N                   | N                               | 738                       | N         | N         | N         | N         | N         | N                                    | 10%                               |
| English Language Learners           | N               | N                   | N                               | 723                       | N         | N         | N         | N         | N         | N                                    | 9%                                |
| Economically Disadvantaged Students | S               | S                   | S                               | 746                       | S         | S         | S         | S         | S         | S                                    | 23%                               |

State of New Jersey 2015-2016

Grade Span 3H-08

19-1680-050 **HUNTERDON FRENCHTOWN BORO** Frenchtown Elementary 902 HARRISON ST FRENCHTOWN, NJ 08825-1124