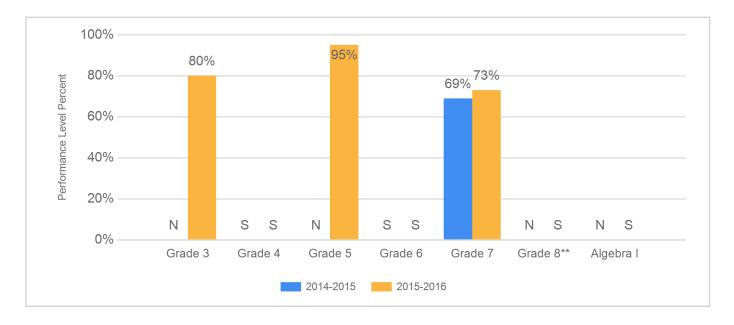

## Met/Exceeded Expectations

This table presents the percentage of students who met or exceeded expectations as well as compares the school's performance to schools across the district (with more than 5 schools) and the state.

| Academic Achievement                                        | Schoolwide<br>Performance | District Percentile | Statewide Percentile |
|-------------------------------------------------------------|---------------------------|---------------------|----------------------|
| English Language Arts Literacy Met or Exceeded Expectations | 74%                       | S                   | 83                   |
| Mathematics Met or Exceeded Expectations                    | 73%                       | S                   | 88                   |