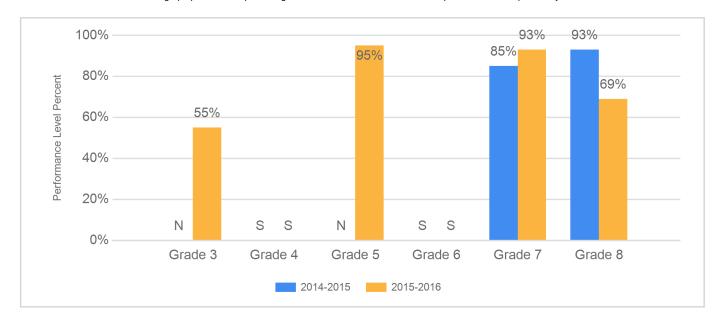

## PARCC Performance Distribution - Grade 03

This table presents the grade-level performance, as measured by PARCC, in all five performance levels for the school and by ethnic/racial subgroup and special population.

## PARCC Performance Distribution - Grade 04

This table presents the grade-level performance, as measured by PARCC, in all five performance levels for the school and by ethnic/racial subgroup and special population.

## PARCC Performance Distribution - Grade 05

This table presents the grade-level performance, as measured by PARCC, in all five performance levels for the school and by ethnic/racial subgroup and special population.

## PARCC Performance Distribution - Grade 06

This table presents the grade-level performance, as measured by PARCC, in all five performance levels for the school and by ethnic/racial subgroup and special population.

## PARCC Performance Distribution - Grade 07

This table presents the grade-level performance, as measured by PARCC, in all five performance levels for the school and by ethnic/racial subgroup and special population.