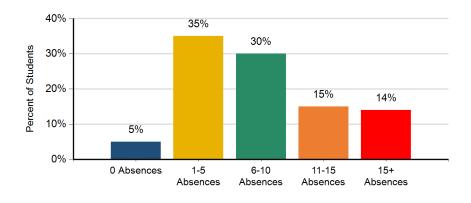

| Mean Scale Score  773 S N N N S N N S S N S S S S N S S S S | District Mean Scale Score  773  S  N  N  S  N  N  N  N  N  N  N  N | 753 759 732 740 780 753               | % Level_1  N S N N S                                            | % Level_2  N S N N                                                                                                                                                                                                                                                                                                                                    | % Level_3  31%  S  N                                                                                                                                                                                                                                                                                                                                                                                                                  | % Level_4  38%  S  N                                                                                                                                                                                                                                                                                                                                                                                                                                                                                                  | % Level_5 31% S N                                                                                                                                                                                                                                                                                                                                                                                                                                                                                                                                                                                                                                               | %<br>Met/Exceed<br>ed<br>Expectation<br>69%<br>S                                                                                                                                                                                                                                                                                                                                                                                                                                                                                                                                                                                                                                                                                                                                                                                                                                                                                                                                                                                                                                                                                                                                                                                                                                                                                                                                                                                                                                                                                                                                                                                                                                                                                                                                                                                                                                                                                                                                                                                                                                                                                                                                                          | State % Met/Exceed ed Expectation 55% 63%                                                                                                                                                                                                                                                                                                                                                                                                                                                                                                                                                                                                                                                                                                                                                                                                                                                                                                                                                                                                                                                               |
|-------------------------------------------------------------|--------------------------------------------------------------------|---------------------------------------|-----------------------------------------------------------------|-------------------------------------------------------------------------------------------------------------------------------------------------------------------------------------------------------------------------------------------------------------------------------------------------------------------------------------------------------|---------------------------------------------------------------------------------------------------------------------------------------------------------------------------------------------------------------------------------------------------------------------------------------------------------------------------------------------------------------------------------------------------------------------------------------|-----------------------------------------------------------------------------------------------------------------------------------------------------------------------------------------------------------------------------------------------------------------------------------------------------------------------------------------------------------------------------------------------------------------------------------------------------------------------------------------------------------------------|-----------------------------------------------------------------------------------------------------------------------------------------------------------------------------------------------------------------------------------------------------------------------------------------------------------------------------------------------------------------------------------------------------------------------------------------------------------------------------------------------------------------------------------------------------------------------------------------------------------------------------------------------------------------|-----------------------------------------------------------------------------------------------------------------------------------------------------------------------------------------------------------------------------------------------------------------------------------------------------------------------------------------------------------------------------------------------------------------------------------------------------------------------------------------------------------------------------------------------------------------------------------------------------------------------------------------------------------------------------------------------------------------------------------------------------------------------------------------------------------------------------------------------------------------------------------------------------------------------------------------------------------------------------------------------------------------------------------------------------------------------------------------------------------------------------------------------------------------------------------------------------------------------------------------------------------------------------------------------------------------------------------------------------------------------------------------------------------------------------------------------------------------------------------------------------------------------------------------------------------------------------------------------------------------------------------------------------------------------------------------------------------------------------------------------------------------------------------------------------------------------------------------------------------------------------------------------------------------------------------------------------------------------------------------------------------------------------------------------------------------------------------------------------------------------------------------------------------------------------------------------------------|---------------------------------------------------------------------------------------------------------------------------------------------------------------------------------------------------------------------------------------------------------------------------------------------------------------------------------------------------------------------------------------------------------------------------------------------------------------------------------------------------------------------------------------------------------------------------------------------------------------------------------------------------------------------------------------------------------------------------------------------------------------------------------------------------------------------------------------------------------------------------------------------------------------------------------------------------------------------------------------------------------------------------------------------------------------------------------------------------------|
| S N N S N N N N                                             | S N N S N                                                          | 759<br>732<br>740<br>780              | S<br>N<br>N                                                     | S<br>N                                                                                                                                                                                                                                                                                                                                                | S<br>N                                                                                                                                                                                                                                                                                                                                                                                                                                | S                                                                                                                                                                                                                                                                                                                                                                                                                                                                                                                     | S                                                                                                                                                                                                                                                                                                                                                                                                                                                                                                                                                                                                                                                               | S                                                                                                                                                                                                                                                                                                                                                                                                                                                                                                                                                                                                                                                                                                                                                                                                                                                                                                                                                                                                                                                                                                                                                                                                                                                                                                                                                                                                                                                                                                                                                                                                                                                                                                                                                                                                                                                                                                                                                                                                                                                                                                                                                                                                         |                                                                                                                                                                                                                                                                                                                                                                                                                                                                                                                                                                                                                                                                                                                                                                                                                                                                                                                                                                                                                                                                                                         |
| N N S N N N                                                 | N<br>N<br>S<br>N                                                   | 732<br>740<br>780                     | N<br>N                                                          | N                                                                                                                                                                                                                                                                                                                                                     | N                                                                                                                                                                                                                                                                                                                                                                                                                                     |                                                                                                                                                                                                                                                                                                                                                                                                                                                                                                                       |                                                                                                                                                                                                                                                                                                                                                                                                                                                                                                                                                                                                                                                                 |                                                                                                                                                                                                                                                                                                                                                                                                                                                                                                                                                                                                                                                                                                                                                                                                                                                                                                                                                                                                                                                                                                                                                                                                                                                                                                                                                                                                                                                                                                                                                                                                                                                                                                                                                                                                                                                                                                                                                                                                                                                                                                                                                                                                           | 63%                                                                                                                                                                                                                                                                                                                                                                                                                                                                                                                                                                                                                                                                                                                                                                                                                                                                                                                                                                                                                                                                                                     |
| N<br>S<br>N                                                 | N<br>S<br>N                                                        | 740<br>780                            | N                                                               |                                                                                                                                                                                                                                                                                                                                                       |                                                                                                                                                                                                                                                                                                                                                                                                                                       | N                                                                                                                                                                                                                                                                                                                                                                                                                                                                                                                     | N                                                                                                                                                                                                                                                                                                                                                                                                                                                                                                                                                                                                                                                               |                                                                                                                                                                                                                                                                                                                                                                                                                                                                                                                                                                                                                                                                                                                                                                                                                                                                                                                                                                                                                                                                                                                                                                                                                                                                                                                                                                                                                                                                                                                                                                                                                                                                                                                                                                                                                                                                                                                                                                                                                                                                                                                                                                                                           |                                                                                                                                                                                                                                                                                                                                                                                                                                                                                                                                                                                                                                                                                                                                                                                                                                                                                                                                                                                                                                                                                                         |
| S<br>N<br>N                                                 | S<br>N                                                             | 780                                   |                                                                 | N                                                                                                                                                                                                                                                                                                                                                     |                                                                                                                                                                                                                                                                                                                                                                                                                                       |                                                                                                                                                                                                                                                                                                                                                                                                                                                                                                                       | '`                                                                                                                                                                                                                                                                                                                                                                                                                                                                                                                                                                                                                                                              | N                                                                                                                                                                                                                                                                                                                                                                                                                                                                                                                                                                                                                                                                                                                                                                                                                                                                                                                                                                                                                                                                                                                                                                                                                                                                                                                                                                                                                                                                                                                                                                                                                                                                                                                                                                                                                                                                                                                                                                                                                                                                                                                                                                                                         | 34%                                                                                                                                                                                                                                                                                                                                                                                                                                                                                                                                                                                                                                                                                                                                                                                                                                                                                                                                                                                                                                                                                                     |
| N<br>N                                                      | N                                                                  |                                       | S                                                               |                                                                                                                                                                                                                                                                                                                                                       | N                                                                                                                                                                                                                                                                                                                                                                                                                                     | N                                                                                                                                                                                                                                                                                                                                                                                                                                                                                                                     | N                                                                                                                                                                                                                                                                                                                                                                                                                                                                                                                                                                                                                                                               | N                                                                                                                                                                                                                                                                                                                                                                                                                                                                                                                                                                                                                                                                                                                                                                                                                                                                                                                                                                                                                                                                                                                                                                                                                                                                                                                                                                                                                                                                                                                                                                                                                                                                                                                                                                                                                                                                                                                                                                                                                                                                                                                                                                                                         | 43%                                                                                                                                                                                                                                                                                                                                                                                                                                                                                                                                                                                                                                                                                                                                                                                                                                                                                                                                                                                                                                                                                                     |
| N                                                           |                                                                    | 753                                   | _                                                               | S                                                                                                                                                                                                                                                                                                                                                     | S                                                                                                                                                                                                                                                                                                                                                                                                                                     | S                                                                                                                                                                                                                                                                                                                                                                                                                                                                                                                     | S                                                                                                                                                                                                                                                                                                                                                                                                                                                                                                                                                                                                                                                               | S                                                                                                                                                                                                                                                                                                                                                                                                                                                                                                                                                                                                                                                                                                                                                                                                                                                                                                                                                                                                                                                                                                                                                                                                                                                                                                                                                                                                                                                                                                                                                                                                                                                                                                                                                                                                                                                                                                                                                                                                                                                                                                                                                                                                         | 82%                                                                                                                                                                                                                                                                                                                                                                                                                                                                                                                                                                                                                                                                                                                                                                                                                                                                                                                                                                                                                                                                                                     |
|                                                             | N                                                                  | 1 ,00                                 | N                                                               | N                                                                                                                                                                                                                                                                                                                                                     | N                                                                                                                                                                                                                                                                                                                                                                                                                                     | N                                                                                                                                                                                                                                                                                                                                                                                                                                                                                                                     | N                                                                                                                                                                                                                                                                                                                                                                                                                                                                                                                                                                                                                                                               | N                                                                                                                                                                                                                                                                                                                                                                                                                                                                                                                                                                                                                                                                                                                                                                                                                                                                                                                                                                                                                                                                                                                                                                                                                                                                                                                                                                                                                                                                                                                                                                                                                                                                                                                                                                                                                                                                                                                                                                                                                                                                                                                                                                                                         | 52%                                                                                                                                                                                                                                                                                                                                                                                                                                                                                                                                                                                                                                                                                                                                                                                                                                                                                                                                                                                                                                                                                                     |
| S                                                           | 1 1                                                                | 756                                   | N                                                               | N                                                                                                                                                                                                                                                                                                                                                     | N                                                                                                                                                                                                                                                                                                                                                                                                                                     | N                                                                                                                                                                                                                                                                                                                                                                                                                                                                                                                     | N                                                                                                                                                                                                                                                                                                                                                                                                                                                                                                                                                                                                                                                               | N                                                                                                                                                                                                                                                                                                                                                                                                                                                                                                                                                                                                                                                                                                                                                                                                                                                                                                                                                                                                                                                                                                                                                                                                                                                                                                                                                                                                                                                                                                                                                                                                                                                                                                                                                                                                                                                                                                                                                                                                                                                                                                                                                                                                         | 59%                                                                                                                                                                                                                                                                                                                                                                                                                                                                                                                                                                                                                                                                                                                                                                                                                                                                                                                                                                                                                                                                                                     |
| 1                                                           | S                                                                  | 715                                   | S                                                               | S                                                                                                                                                                                                                                                                                                                                                     | S                                                                                                                                                                                                                                                                                                                                                                                                                                     | S                                                                                                                                                                                                                                                                                                                                                                                                                                                                                                                     | S                                                                                                                                                                                                                                                                                                                                                                                                                                                                                                                                                                                                                                                               | S                                                                                                                                                                                                                                                                                                                                                                                                                                                                                                                                                                                                                                                                                                                                                                                                                                                                                                                                                                                                                                                                                                                                                                                                                                                                                                                                                                                                                                                                                                                                                                                                                                                                                                                                                                                                                                                                                                                                                                                                                                                                                                                                                                                                         | 16%                                                                                                                                                                                                                                                                                                                                                                                                                                                                                                                                                                                                                                                                                                                                                                                                                                                                                                                                                                                                                                                                                                     |
| N                                                           | N                                                                  | 701                                   | N                                                               | N                                                                                                                                                                                                                                                                                                                                                     | N                                                                                                                                                                                                                                                                                                                                                                                                                                     | N                                                                                                                                                                                                                                                                                                                                                                                                                                                                                                                     | N                                                                                                                                                                                                                                                                                                                                                                                                                                                                                                                                                                                                                                                               | N                                                                                                                                                                                                                                                                                                                                                                                                                                                                                                                                                                                                                                                                                                                                                                                                                                                                                                                                                                                                                                                                                                                                                                                                                                                                                                                                                                                                                                                                                                                                                                                                                                                                                                                                                                                                                                                                                                                                                                                                                                                                                                                                                                                                         | 9%                                                                                                                                                                                                                                                                                                                                                                                                                                                                                                                                                                                                                                                                                                                                                                                                                                                                                                                                                                                                                                                                                                      |
| S                                                           | S                                                                  | 736                                   | S                                                               | S                                                                                                                                                                                                                                                                                                                                                     | S                                                                                                                                                                                                                                                                                                                                                                                                                                     | S                                                                                                                                                                                                                                                                                                                                                                                                                                                                                                                     | S                                                                                                                                                                                                                                                                                                                                                                                                                                                                                                                                                                                                                                                               | S                                                                                                                                                                                                                                                                                                                                                                                                                                                                                                                                                                                                                                                                                                                                                                                                                                                                                                                                                                                                                                                                                                                                                                                                                                                                                                                                                                                                                                                                                                                                                                                                                                                                                                                                                                                                                                                                                                                                                                                                                                                                                                                                                                                                         | 38%                                                                                                                                                                                                                                                                                                                                                                                                                                                                                                                                                                                                                                                                                                                                                                                                                                                                                                                                                                                                                                                                                                     |
|                                                             |                                                                    | **PARCC                               | MATH                                                            |                                                                                                                                                                                                                                                                                                                                                       |                                                                                                                                                                                                                                                                                                                                                                                                                                       |                                                                                                                                                                                                                                                                                                                                                                                                                                                                                                                       |                                                                                                                                                                                                                                                                                                                                                                                                                                                                                                                                                                                                                                                                 |                                                                                                                                                                                                                                                                                                                                                                                                                                                                                                                                                                                                                                                                                                                                                                                                                                                                                                                                                                                                                                                                                                                                                                                                                                                                                                                                                                                                                                                                                                                                                                                                                                                                                                                                                                                                                                                                                                                                                                                                                                                                                                                                                                                                           |                                                                                                                                                                                                                                                                                                                                                                                                                                                                                                                                                                                                                                                                                                                                                                                                                                                                                                                                                                                                                                                                                                         |
| S                                                           | S                                                                  | 726                                   | S                                                               | S                                                                                                                                                                                                                                                                                                                                                     | S                                                                                                                                                                                                                                                                                                                                                                                                                                     | S                                                                                                                                                                                                                                                                                                                                                                                                                                                                                                                     | S                                                                                                                                                                                                                                                                                                                                                                                                                                                                                                                                                                                                                                                               | S                                                                                                                                                                                                                                                                                                                                                                                                                                                                                                                                                                                                                                                                                                                                                                                                                                                                                                                                                                                                                                                                                                                                                                                                                                                                                                                                                                                                                                                                                                                                                                                                                                                                                                                                                                                                                                                                                                                                                                                                                                                                                                                                                                                                         | 26%                                                                                                                                                                                                                                                                                                                                                                                                                                                                                                                                                                                                                                                                                                                                                                                                                                                                                                                                                                                                                                                                                                     |
| S                                                           | S                                                                  | 732                                   | S                                                               | S                                                                                                                                                                                                                                                                                                                                                     | S                                                                                                                                                                                                                                                                                                                                                                                                                                     | S                                                                                                                                                                                                                                                                                                                                                                                                                                                                                                                     | S                                                                                                                                                                                                                                                                                                                                                                                                                                                                                                                                                                                                                                                               | S                                                                                                                                                                                                                                                                                                                                                                                                                                                                                                                                                                                                                                                                                                                                                                                                                                                                                                                                                                                                                                                                                                                                                                                                                                                                                                                                                                                                                                                                                                                                                                                                                                                                                                                                                                                                                                                                                                                                                                                                                                                                                                                                                                                                         | 32%                                                                                                                                                                                                                                                                                                                                                                                                                                                                                                                                                                                                                                                                                                                                                                                                                                                                                                                                                                                                                                                                                                     |
| N                                                           | N                                                                  | 712                                   | N                                                               | N                                                                                                                                                                                                                                                                                                                                                     | N                                                                                                                                                                                                                                                                                                                                                                                                                                     | N                                                                                                                                                                                                                                                                                                                                                                                                                                                                                                                     | N                                                                                                                                                                                                                                                                                                                                                                                                                                                                                                                                                                                                                                                               | N                                                                                                                                                                                                                                                                                                                                                                                                                                                                                                                                                                                                                                                                                                                                                                                                                                                                                                                                                                                                                                                                                                                                                                                                                                                                                                                                                                                                                                                                                                                                                                                                                                                                                                                                                                                                                                                                                                                                                                                                                                                                                                                                                                                                         | 14%                                                                                                                                                                                                                                                                                                                                                                                                                                                                                                                                                                                                                                                                                                                                                                                                                                                                                                                                                                                                                                                                                                     |
| N                                                           | N                                                                  | 721                                   | N                                                               | N                                                                                                                                                                                                                                                                                                                                                     | N                                                                                                                                                                                                                                                                                                                                                                                                                                     | N                                                                                                                                                                                                                                                                                                                                                                                                                                                                                                                     | N                                                                                                                                                                                                                                                                                                                                                                                                                                                                                                                                                                                                                                                               | N                                                                                                                                                                                                                                                                                                                                                                                                                                                                                                                                                                                                                                                                                                                                                                                                                                                                                                                                                                                                                                                                                                                                                                                                                                                                                                                                                                                                                                                                                                                                                                                                                                                                                                                                                                                                                                                                                                                                                                                                                                                                                                                                                                                                         | 20%                                                                                                                                                                                                                                                                                                                                                                                                                                                                                                                                                                                                                                                                                                                                                                                                                                                                                                                                                                                                                                                                                                     |
| S                                                           | S                                                                  | 745                                   | S                                                               | S                                                                                                                                                                                                                                                                                                                                                     | S                                                                                                                                                                                                                                                                                                                                                                                                                                     | S                                                                                                                                                                                                                                                                                                                                                                                                                                                                                                                     | S                                                                                                                                                                                                                                                                                                                                                                                                                                                                                                                                                                                                                                                               | S                                                                                                                                                                                                                                                                                                                                                                                                                                                                                                                                                                                                                                                                                                                                                                                                                                                                                                                                                                                                                                                                                                                                                                                                                                                                                                                                                                                                                                                                                                                                                                                                                                                                                                                                                                                                                                                                                                                                                                                                                                                                                                                                                                                                         | 49%                                                                                                                                                                                                                                                                                                                                                                                                                                                                                                                                                                                                                                                                                                                                                                                                                                                                                                                                                                                                                                                                                                     |
| N                                                           | N                                                                  | 726                                   | N                                                               | N                                                                                                                                                                                                                                                                                                                                                     | N                                                                                                                                                                                                                                                                                                                                                                                                                                     | N                                                                                                                                                                                                                                                                                                                                                                                                                                                                                                                     | N                                                                                                                                                                                                                                                                                                                                                                                                                                                                                                                                                                                                                                                               | N                                                                                                                                                                                                                                                                                                                                                                                                                                                                                                                                                                                                                                                                                                                                                                                                                                                                                                                                                                                                                                                                                                                                                                                                                                                                                                                                                                                                                                                                                                                                                                                                                                                                                                                                                                                                                                                                                                                                                                                                                                                                                                                                                                                                         | 25%                                                                                                                                                                                                                                                                                                                                                                                                                                                                                                                                                                                                                                                                                                                                                                                                                                                                                                                                                                                                                                                                                                     |
| N                                                           | N                                                                  | 726                                   | N                                                               | N                                                                                                                                                                                                                                                                                                                                                     | N                                                                                                                                                                                                                                                                                                                                                                                                                                     | N                                                                                                                                                                                                                                                                                                                                                                                                                                                                                                                     | N                                                                                                                                                                                                                                                                                                                                                                                                                                                                                                                                                                                                                                                               | N                                                                                                                                                                                                                                                                                                                                                                                                                                                                                                                                                                                                                                                                                                                                                                                                                                                                                                                                                                                                                                                                                                                                                                                                                                                                                                                                                                                                                                                                                                                                                                                                                                                                                                                                                                                                                                                                                                                                                                                                                                                                                                                                                                                                         | 26%                                                                                                                                                                                                                                                                                                                                                                                                                                                                                                                                                                                                                                                                                                                                                                                                                                                                                                                                                                                                                                                                                                     |
| S                                                           | S                                                                  | 704                                   | S                                                               | S                                                                                                                                                                                                                                                                                                                                                     | S                                                                                                                                                                                                                                                                                                                                                                                                                                     | S                                                                                                                                                                                                                                                                                                                                                                                                                                                                                                                     | S                                                                                                                                                                                                                                                                                                                                                                                                                                                                                                                                                                                                                                                               | S                                                                                                                                                                                                                                                                                                                                                                                                                                                                                                                                                                                                                                                                                                                                                                                                                                                                                                                                                                                                                                                                                                                                                                                                                                                                                                                                                                                                                                                                                                                                                                                                                                                                                                                                                                                                                                                                                                                                                                                                                                                                                                                                                                                                         | 8%                                                                                                                                                                                                                                                                                                                                                                                                                                                                                                                                                                                                                                                                                                                                                                                                                                                                                                                                                                                                                                                                                                      |
| N                                                           | N                                                                  | 704                                   | N                                                               | N                                                                                                                                                                                                                                                                                                                                                     | N                                                                                                                                                                                                                                                                                                                                                                                                                                     | N                                                                                                                                                                                                                                                                                                                                                                                                                                                                                                                     | N                                                                                                                                                                                                                                                                                                                                                                                                                                                                                                                                                                                                                                                               | N                                                                                                                                                                                                                                                                                                                                                                                                                                                                                                                                                                                                                                                                                                                                                                                                                                                                                                                                                                                                                                                                                                                                                                                                                                                                                                                                                                                                                                                                                                                                                                                                                                                                                                                                                                                                                                                                                                                                                                                                                                                                                                                                                                                                         | 9%                                                                                                                                                                                                                                                                                                                                                                                                                                                                                                                                                                                                                                                                                                                                                                                                                                                                                                                                                                                                                                                                                                      |
| S                                                           | S                                                                  | 718                                   | S                                                               | S                                                                                                                                                                                                                                                                                                                                                     | S                                                                                                                                                                                                                                                                                                                                                                                                                                     | S                                                                                                                                                                                                                                                                                                                                                                                                                                                                                                                     | S                                                                                                                                                                                                                                                                                                                                                                                                                                                                                                                                                                                                                                                               | S                                                                                                                                                                                                                                                                                                                                                                                                                                                                                                                                                                                                                                                                                                                                                                                                                                                                                                                                                                                                                                                                                                                                                                                                                                                                                                                                                                                                                                                                                                                                                                                                                                                                                                                                                                                                                                                                                                                                                                                                                                                                                                                                                                                                         | 18%                                                                                                                                                                                                                                                                                                                                                                                                                                                                                                                                                                                                                                                                                                                                                                                                                                                                                                                                                                                                                                                                                                     |
|                                                             | N<br>N<br>S<br>N<br>N<br>S<br>N                                    | N N N N N N N N N N N N N N N N N N N | N N 712 N N 721 S S 745 N N 726 N N 726 S S 704 N N 704 S S 718 | N         N         712         N           N         N         721         N           S         S         745         S           N         N         726         N           N         N         726         N           S         S         704         S           N         N         704         N           S         S         718         S | N         N         712         N         N           N         N         721         N         N           S         S         745         S         S           N         N         726         N         N           N         N         726         N         N           S         S         704         S         S           N         N         704         N         N           S         S         718         S         S | N         N         712         N         N         N           N         N         721         N         N         N           S         S         745         S         S         S           N         N         726         N         N         N           N         N         726         N         N         N           S         S         704         S         S         S           N         N         704         N         N         N           S         S         718         S         S         S | N         N         712         N         N         N         N           N         N         721         N         N         N         N           S         S         S         S         S         S           N         N         N         N         N         N           N         N         726         N         N         N         N           N         N         726         N         N         N         N         N           S         S         T04         S         S         S         S           N         N         N         N         N         N         N           S         S         T18         S         S         S         S | N         N         712         N         N         N         N         N           N         N         721         N         N         N         N         N           S         S         S         S         S         S         S           N         N         N         T26         N         N         N         N         N         N         N         N         N         N         N         N         N         N         N         N         N         N         N         N         N         N         N         N         N         N         N         N         N         N         N         N         N         N         N         N         N         N         N         N         N         N         N         N         N         N         N         N         N         N         N         N         N         N         N         N         N         N         N         N         N         N         N         N         N         N         N         N         N         N         N         N         N         N         N         N         N </td <td>N         N         712         N         N         N         N         N         N         N         N         N         N         N         N         N         N         N         N         N         N         N         N         N         N         N         N         N         N         N         N         N         N         N         N         N         N         N         N         N         N         N         N         N         N         N         N         N         N         N         N         N         N         N         N         N         N         N         N         N         N         N         N         N         N         N         N         N         N         N         N         N         N         N         N         N         N         N         N         N         N         N         N         N         N         N         N         N         N         N         N         N         N         N         N         N         N         N         N         N         N         N         N         N         N         N         N</td> | N         N         712         N         N         N         N         N         N         N         N         N         N         N         N         N         N         N         N         N         N         N         N         N         N         N         N         N         N         N         N         N         N         N         N         N         N         N         N         N         N         N         N         N         N         N         N         N         N         N         N         N         N         N         N         N         N         N         N         N         N         N         N         N         N         N         N         N         N         N         N         N         N         N         N         N         N         N         N         N         N         N         N         N         N         N         N         N         N         N         N         N         N         N         N         N         N         N         N         N         N         N         N         N         N         N         N |

<sup>\*\*</sup>Grade 8 does not include students who took an Algebra test.

State of New Jersey 2015-2016

Grade Span 3H-08

**HUNTERDON** FRENCHTOWN BORO Frenchtown Elementary 902 HARRISON ST FRENCHTOWN, NJ 08825-1124