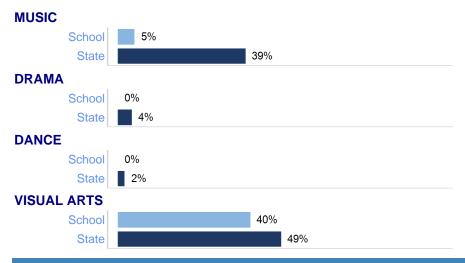

| Low    | Typical | High |
| Did Not Yet Meet (L1) | 2%     | 0%      | 0%   |
| Partially Met (L2)    | 11%    | 4%      | 0%   |
| Approached (L3)       | 5%     | 9%      | 2%   |
| Met (L4)              | 13%    | 16%     | 27%  |
| Exceeded (L5)         | 0%     | 4%      | 9%   |



State of New Jersey 2015-2016

Grade Span 3H-08

19-1680-050 HUNTERDON FRENCHTOWN BORO Frenchtown Elementary 902 HARRISON ST FRENCHTOWN, NJ 08825-1124

## Visual and Performing Arts

This graph on the left displays the percentages of students who were enrolled in at least one of the four arts disciplines within the school and across the state. The graphs on the right show the percentage of students who were enrolled in any Visual and Performing Arts classes within the school and across the state.



### Absenteeism

The graph displays the percentage of students by five ranges of absences. An absence is defined as being 'not present' and includes both excused and unexcused absences.







### Chronic Absenteeism Trend

This graph presents the percentage of the enrolled students who were chronically absent for the past three years at the school.





State of New Jersey 2015-2016

Grade Span 3H-08

19-1680-050 HUNTERDON FRENCHTOWN BORO Frenchtown Elementary 902 HARRISON ST FRENCHTOWN, NJ 08825-1124

# Length of School Day

This table presents the amount of time a school is in session for a typical student on a normal school day.

|         | School         |
|---------|----------------|
| 2015-16 | 7 Hrs. 0 Mins. |

#### Instructional Time

This table presents the amount of time that