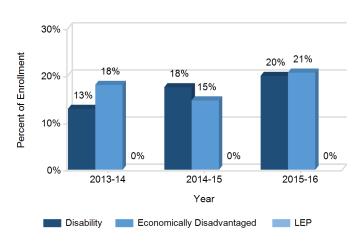

## **Enrollment Trends by Special Population**

This graph displays the percentages of students by special population (Students with Disabilities, Economically Disadvantaged, and English Language Learners) for the past three school years.