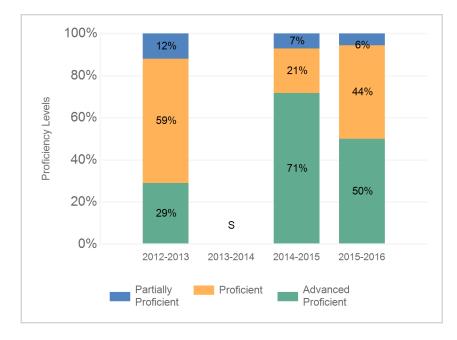

|
| American Indian                     | N                      | N          | N                       |
| Asian                               | S                      | S          | S                       |
| Two or More Races                   | N                      | N          | N                       |
| Students with Disability            | S                      | S          | S                       |
| English Language Learners           | N                      | N          | N                       |
| Economically Disadvantaged Students | S                      | S          | S                       |

## NJASK Proficiency Trends Science - Grade Level 08

This graph displays the percentage of students who scored in each category for the past three school years.



State of New Jersey 2015-2016

Grade Span 3H-08

19-1680-050 HUNTERDON FRENCHTOWN BORO Frenchtown Elementary 902 HARRISON ST FRENCHTOWN, NJ 08825-1124

# National Assessment Educational Progress (NAEP)

#### 2015 National Assessment Educational Progress (NAEP)

The national assessment of education progress (NAEP) is the largest national assessment of what our nation's students know and can do. NAEP assesses fourth-, eighth- and twelfth-grade students in subjects such as reading, mathematics, science and writing. The reporting of NAEP scores on state report cards is a federal mandate. The results of NAEP are also published as the Nation's Report Card and are available for the nation, states, and, in some cases, urban districts. The NAEP scores on the report card include grades four and ei