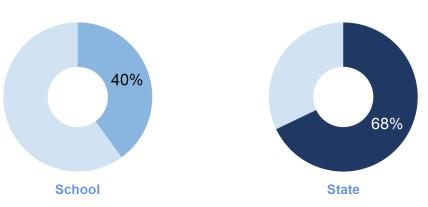

# PARCC ELA Performance Trends

This graph presents the percentage of students who met or exceeded expectations for the past two years.

State of New Jersey 2015-2016

Grade Span 3H-08

19-1680-050 HUNTERDON FRENCHTOWN BORO Frenchtown Elementary 902 HARRISON ST FRENCHTOWN, NJ 08825-1124

# PARCC Performance Distribution - Algebra I

This table presents the End-Of-Course performance, as measured by PARCC, in all five performance levels for the school and by ethnic/racial subgroup and special populations.