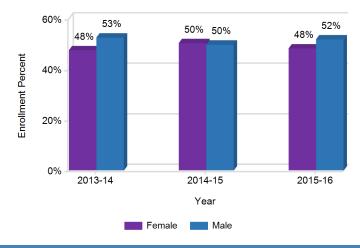

### **Enrollment by Gender**

This graph displays the percentage of students by gender for the past three school years.