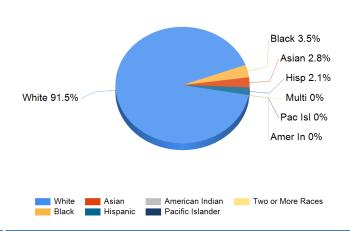

# Enrollment by Ethnic/ Racial Subgroup This graph displays the percentages of students by ethnic/racial subgroup

defined by the ESEA Waiver.