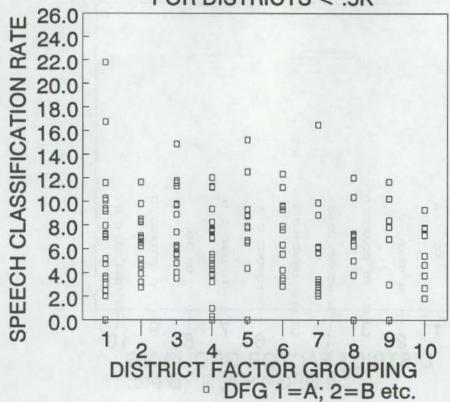

District classification rates may be divided into speech (eligible for speech correction) and child study team classification (CST) rates. The average (mean) classification rates for speech (eligible for speech correction) and CST classification rates over the last three years are reported according to districts' grade plan, district factor grouping (DFG - a rough measure of socioeconomic-status), enrollment and community type (p. 6). In an appendix of this book is a listing of each district and data on classification rates over three years along with their DFG, community type and region. On pages 13-17 are graphs (scatter plots) of speech (top) and CST classification (bottom) rates for districts of various sizes and DFG. These graphs show each district as a square. For example, the square for a district with an enrollment of 800, a DFG of D and a speech rate of 9.0% would be found on the top section of page 14 at the top of column 4. The same district with a CST classification rate of 14.0% would be found on the bottom of the same page in the middle of column 4. These scatter plots show the 1991 distribution of speech and CST classification rates of all districts by size of their total enrollments and DFG.

The individual district rates vary over time as well as by district size. In general, speech classification rates are decreasing while CST rates are increasing. The range of speech and CST classification rates are much larger for small districts than for larger districts as might be expected from a normal distribution due to the number of pupils enrolled. There is no relationship between speech classification rates and district size, DFG, or community type. There is also no relationship between CST classification rates and district size or community type. There is only a very small relationship between the CST classification rate and DFG.