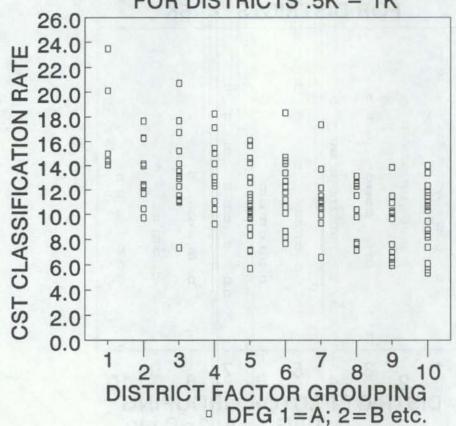

District classification rates may be divided into speech (eligible for speech correction) and child study team classification (CST) rates. The average (mean) classification rates for speech (eligible for speech correction) and CST classification rates over the last three years are reported according to districts' grade plan, district factor grouping (DFG - a rough measure of socioeconomic-status), enrollment and community type (p. 6). In an appendix of this book is a listing of each district and data on classification rates over three years along with their DFG, community type and region. On pages 13-17 are graphs (scatter plots) of speech (top) and CST classification (bottom) rates for districts of various sizes and DFG. These graphs show each district as a square. For example, the square for a district with an enrollment of 800, a DFG of D and a speech rate of 9.0% would be found on the top section of page 14 at the top of column 4. The same district with a CST classification rate of 14.0% would be found on the bottom of the same page in the middle of column 4. These scatter plots show the 1991 distribution of speech and CST classification rates of all districts by size of their total enrollments and DFG.

The individual district rates vary over time as well as by district size. In general, speech classification rates are decreasing while CST rates are increasing. The range of speech and CST classification rates are much larger for small districts than for larger districts as might be expected from a normal distribution due to the number of pupils enrolled. There is no relationship between speech classification rates and district size, DFG, or community type. There is also no relationship between CST classification rates and district size or community type. There is only a very small relationship between the CST classification rate and DFG.