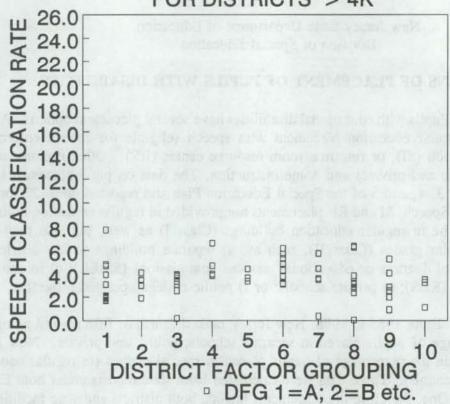

District classification rates may be divided into speech (eligible for speech correction) and child study team classification (CST) rates. The average (mean) classification rates for speech (eligible for speech correction) and CST classification rates over the last three years are reported according to districts' grade plan, district factor grouping (DFG - a rough measure of socioeconomic-status), enrollment and community type (p. 6). In an appendix of this book is a listing of each district and data on classification rates over three years along with their DFG, community type and region. On pages 13-17 are graphs (scatter plots) of speech (top) and CST classification (bottom) rates for districts of various sizes and DFG. These graphs show each district as a square. For example, the square for a district with an enrollment of 800, a DFG of D and a speech rate of 9.0% would be found on the top section of page 14 at the top of column 4. The same district with a CST classification rate of 14.0% would be found on the bottom of the same page in the middle of column 4. These scatter plots show the 1991 distribution of speech and CST classification rates of all districts by size of their total enrollments and DFG.

The individual district rates vary over time as well as by district size. In general, speech classification rates are decreasing while CST rates are increasing. The range of speech and CST classification rates are much larger for small districts than for larger districts as might be expected from a normal distribution due to the number of pupils enrolled. There is no relationship between speech classification rates and district size, DFG, or community type. There is also no relationship between CST classification rates and district size or community type. There is only a very small relationship between the CST classification rate and DFG.