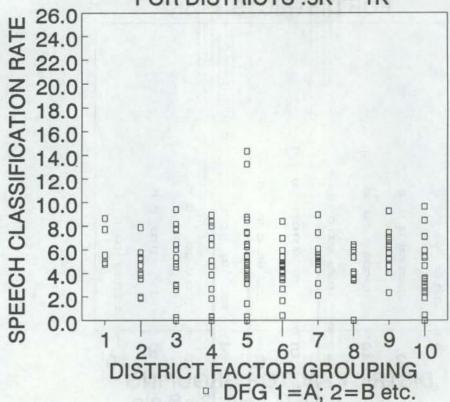

District classification rates may be divided into speech (eligible for speech correction) and child study team classification (CST) rates. The average (mean) classification rates for speech (eligible for speech correction) and CST classification rates over the last three years are reported according to districts' grade plan, district factor grouping (DFG - a rough measure of socioeconomic-status), enrollment and community type (p. 6). In an appendix of this book is a listing of each district and data on classification rates over three years along with their DFG, community type and region. On pages 13-17 are graphs (scatter plots) of speech (top) and CST classification (bottom) rates for districts of various sizes and DFG. These graphs show each district as a square. For example, the square for a district with an enrollment of 800, a DFG of D and a speech rate of 9.0% would be found on the top section of page 14 at the top of column 4. The same district with a CST classification rate of 14.0% would be found on the bottom of the same page in the middle of column 4. These scatter plots show the 1991 distribution of speech and CST classification rates of all districts by size of their total enrollments and DFG.

The individual district rates vary over time as well as by district size. In general, speech classification rates are decreasing while CST rates are increasing. The range of speech and CST classification rates are much larger for small districts than for larger districts as might be expected from a normal distribution due to the number of pupils enrolled. There is no relationship between speech classification rates and district size, DFG, or community type. There is also no relationship between CST classification rates and district size or community type. There is only a very small relationship between the CST classification rate and DFG.