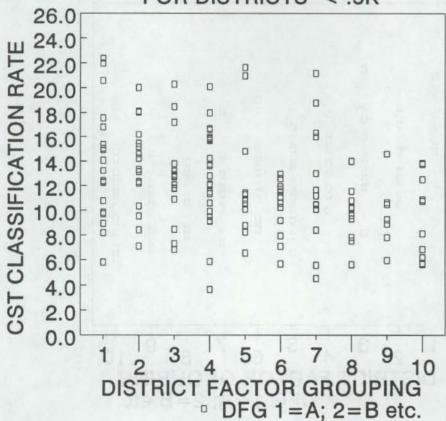

District classification rates may be divided into speech (eligible for speech correction) and child study team classification (CST) rates. The average (mean) classification rates for speech (eligible for speech correction) and CST classification rates over the last three years are reported according to districts' grade plan, district factor grouping (DFG - a rough measure of socioeconomic-status), enrollment and community type (p. 6). In an appendix of this book is a listing of each district and data on classification rates over three years along with their DFG, community type and region. On pages 13-17 are graphs (scatter plots) of speech (top) and CST classification (bottom) rates for districts of various sizes and DFG. These graphs show each district as a square. For example, the square for a district with an enrollment of 800, a DFG of D and a speech rate of 9.0% would be found on the top section of page 14 at the top of column 4. The same district with a CST classification rate of 14.0% would be found on the bottom of the same page in the middle of column 4. These scatter plots show the 1991 distribution of speech and CST classification rates of all districts by size of their total enrollments and DFG.

The individual district rates vary over time as well as by district size. In general, speech classification rates are decreasing while CST rates are increasing. The range of speech and CST classification rates are much larger for small districts than for larger districts as might be expected from a normal distribution due to the number of pupils enrolled. There is no relationship between speech classification rates and district size, DFG, or community type. There is also no relationship between CST classification rates and district size or community type. There is only a very small relationship between the CST classification rate and DFG.