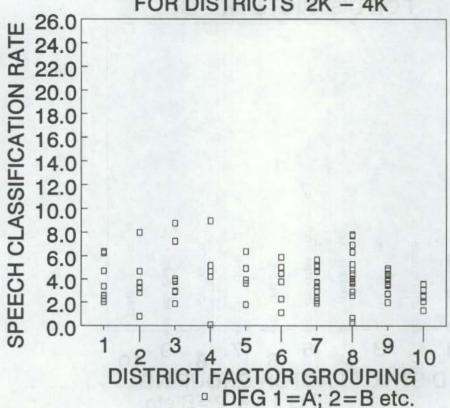

District classification rates may be divided into speech (eligible for speech correction) and child study team classification (CST) rates. The average (mean) classification rates for speech (eligible for speech correction) and CST classification rates over the last three years are reported according to districts' grade plan, district factor grouping (DFG - a rough measure of socioeconomic-status), enrollment and community type (p. 6). In an appendix of this book is a listing of each district and data on classification rates over three years along with their DFG, community type and region. On pages 13-17 are graphs (scatter plots) of speech (top) and CST classification (bottom) rates for districts of various sizes and DFG. These graphs show each district as a square. For example, the square for a district with an enrollment of 800, a DFG of D and a speech rate of 9.0% would be found on the top section of page 14 at the top of column 4. The same district with a CST classification rate of 14.0% would be found on the bottom of the same page in the middle of column 4. These scatter plots show the 1991 distribution of speech and CST classification rates of all districts by size of their total enrollments and DFG.

The individual district rates vary over time as well as by district size. In general, speech classification rates are decreasing while CST rates are increasing. The range of speech and CST classification rates are much larger for small districts than for larger districts as might be expected from a normal distribution due to the number of pupils enrolled. There is no relationship between speech classification rates and district size, DFG, or community type. There is also no relationship between CST classification rates and district size or community type. There is only a very small relationship between the CST classification rate and DFG.