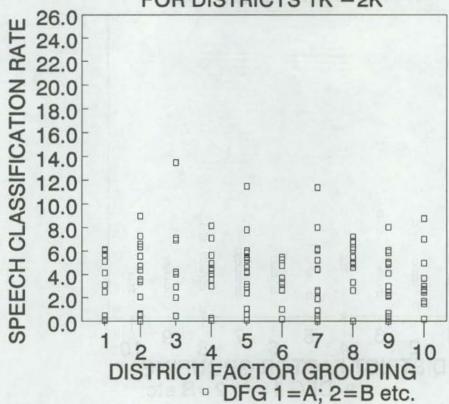

District classification rates may be divided into speech (eligible for speech correction) and child study team classification (CST) rates. The average (mean) classification rates for speech (eligible for speech correction) and CST classification rates over the last three years are reported according to districts' grade plan, district factor grouping (DFG - a rough measure of socioeconomic-status), enrollment and community type (p. 6). In an appendix of this book is a listing of each district and data on classification rates over three years along with their DFG, community type and region. On pages 13-17 are graphs (scatter plots) of speech (top) and CST classification (bottom) rates for districts of various sizes and DFG. These graphs show each district as a square. For example, the square for a district with an enrollment of 800, a DFG of D and a speech rate of 9.0% would be found on the top section of page 14 at the top of column 4. The same district with a CST classification rate of 14.0% would be found on the bottom of the same page in the middle of column 4. These scatter plots show the 1991 distribution of speech and CST classification rates of all districts by size of their total enrollments and DFG.

The individual district rates vary over time as well as by district size. In general, speech classification rates are decreasing while CST rates are increasing. The range of speech and CST classification rates are much larger for small districts than for larger districts as might be expected from a normal distribution due to the number of pupils enrolled. There is no relationship between speech classification rates and district size, DFG, or community type. There is also no relationship between CST classification rates and district size or community type. There is only a very small relationship between the CST classification rate and DFG.