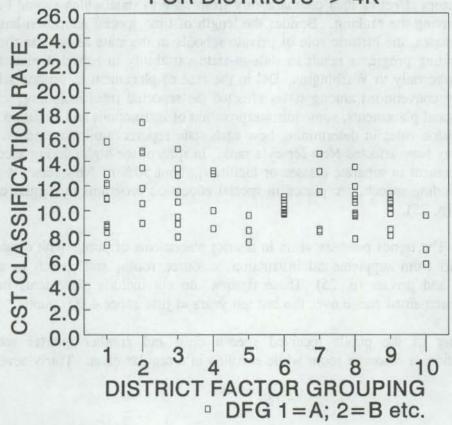

District classification rates may be divided into speech (eligible for speech correction) and child study team classification (CST) rates. The average (mean) classification rates for speech (eligible for speech correction) and CST classification rates over the last three years are reported according to districts' grade plan, district factor grouping (DFG - a rough measure of socioeconomic-status), enrollment and community type (p. 6). In an appendix of this book is a listing of each district and data on classification rates over three years along with their DFG, community type and region. On pages 13-17 are graphs (scatter plots) of speech (top) and CST classification (bottom) rates for districts of various sizes and DFG. These graphs show each district as a square. For example, the square for a district with an enrollment of 800, a DFG of D and a speech rate of 9.0% would be found on the top section of page 14 at the top of column 4. The same district with a CST classification rate of 14.0% would be found on the bottom of the same page in the middle of column 4. These scatter plots show the 1991 distribution of speech and CST classification rates of all districts by size of their total enrollments and DFG.

The individual district rates vary over time as well as by district size. In general, speech classification rates are decreasing while CST rates are increasing. The range of speech and CST classification rates are much larger for small districts than for larger districts as might be expected from a normal distribution due to the number of pupils enrolled. There is no relationship between speech classification rates and district size, DFG, or community type. There is also no relationship between CST classification rates and district size or community type. There is only a very small relationship between the CST classification rate and DFG.