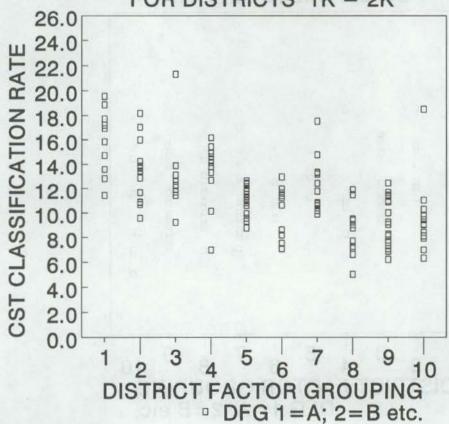

District classification rates may be divided into speech (eligible for speech correction) and child study team classification (CST) rates. The average (mean) classification rates for speech (eligible for speech correction) and CST classification rates over the last three years are reported according to districts' grade plan, district factor grouping (DFG - a rough measure of socioeconomic-status), enrollment and community type (p. 6). In an appendix of this book is a listing of each district and data on classification rates over three years along with their DFG, community type and region. On pages 13-17 are graphs (scatter plots) of speech (top) and CST classification (bottom) rates for districts of various sizes and DFG. These graphs show each district as a square. For example, the square for a district with an enrollment of 800, a DFG of D and a speech rate of 9.0% would be found on the top section of page 14 at the top of column 4. The same district with a CST classification rate of 14.0% would be found on the bottom of the same page in the middle of column 4. These scatter plots show the 1991 distribution of speech and CST classification rates of all districts by size of their total enrollments and DFG.

The individual district rates vary over time as well as by district size. In general, speech classification rates are decreasing while CST rates are increasing. The range of speech and CST classification rates are much larger for small districts than for larger districts as might be expected from a normal distribution due to the number of pupils enrolled. There is no relationship between speech classification rates and district size, DFG, or community type. There is also no relationship between CST classification rates and district size or community type. There is only a very small relationship between the CST classification rate and DFG.