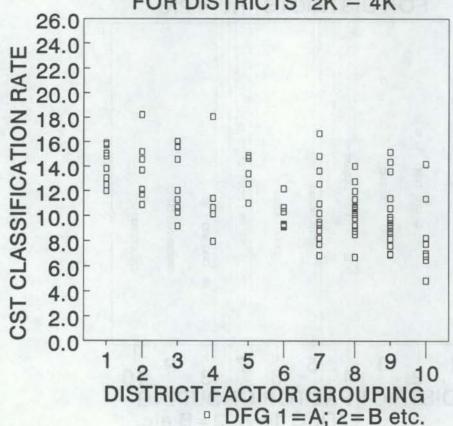

District classification rates may be divided into speech (eligible for speech correction) and child study team classification (CST) rates. The average (mean) classification rates for speech (eligible for speech correction) and CST classification rates over the last three years are reported according to districts' grade plan, district factor grouping (DFG - a rough measure of socioeconomic-status), enrollment and community type (p. 6). In an appendix of this book is a listing of each district and data on classification rates over three years along with their DFG, community type and region. On pages 13-17 are graphs (scatter plots) of speech (top) and CST classification (bottom) rates for districts of various sizes and DFG. These graphs show each district as a square. For example, the square for a district with an enrollment of 800, a DFG of D and a speech rate of 9.0% would be found on the top section of page 14 at the top of column 4. The same district with a CST classification rate of 14.0% would be found on the bottom of the same page in the middle of column 4. These scatter plots show the 1991 distribution of speech and CST classification rates of all districts by size of their total enrollments and DFG.

The individual district rates vary over time as well as by district size. In general, speech classification rates are decreasing while CST rates are increasing. The range of speech and CST classification rates are much larger for small districts than for larger districts as might be expected from a normal distribution due to the number of pupils enrolled. There is no relationship between speech classification rates and district size, DFG, or community type. There is also no relationship between CST classification rates and district size or community type. There is only a very small relationship between the CST classification rate and DFG.