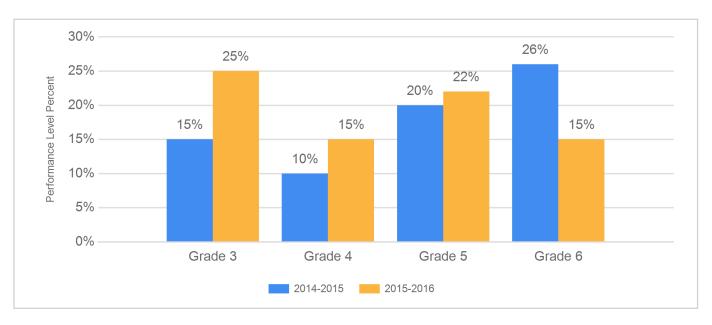

## PARCC ELA Performance Trends

This graph presents the percentage of students who met or exceeded expectations for the past two years.

\* An "S" indicates that data doesn't meet suppression rules and an "N" indicates that there's no data to display.