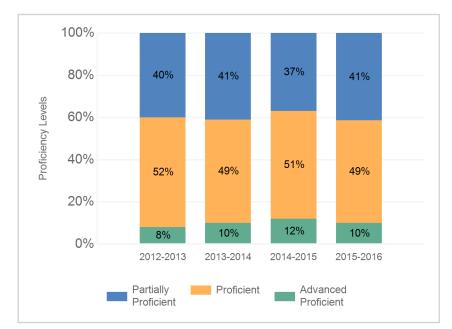

## NJASK Proficiency Trends Science - Grade Level 04

This graph displays the percentage of students who scored in each category for the past three school years.

Daniel F. Ryan Elementary School # 19

31-3970-200 PASSAIC PASSAIC CITY