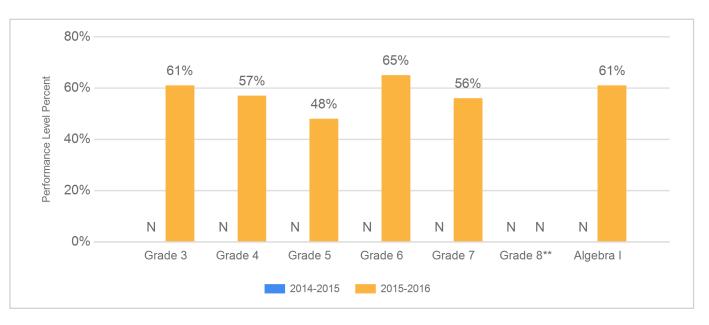

## PARCC Math Performance Trends

This graph presents the percentage of students who met or exceeded expectations for the past two years.

The Academic Achievement section also measures the content knowledge that students have in science as demonstrated in NJASK Science assessment. The assessment has three proficiency categories. Students performing at "Proficient" and "Advanced Proficient" have demonstrated readiness for the next grade-level/course