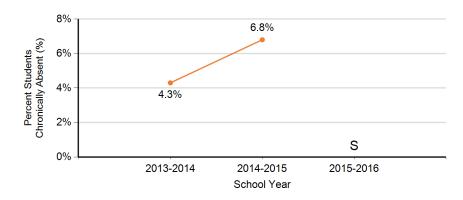

## Chronic Absenteeism Trend

This graph presents the percentage of the enrolled students who were chronically absent for the past three years at the school.