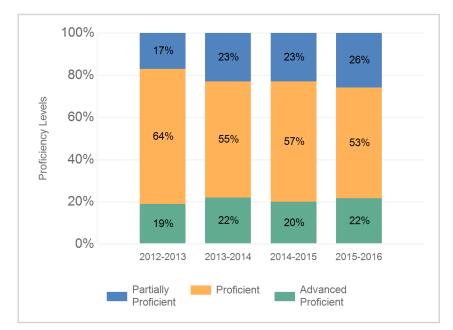

## NJASK Proficiency Trends Science - Grade Level 04

This graph displays the percentage of students who scored in each category for the past three school years.

Daniel F. Ryan Elementary School # 19

31-3970-200 PASSAIC PASSAIC CITY

## PARCC Math Performance Trends

This graph presents the percentage of students who met or exceeded expectations for the past two years.

The Academic Achievement section also measures the content knowledge that students have in science as demonstrated in NJASK Science assessment. The assessment has three proficiency categories. Students performing at "Proficient" and "Advanced Proficient" have demonstrated readiness for the next grade-level/course