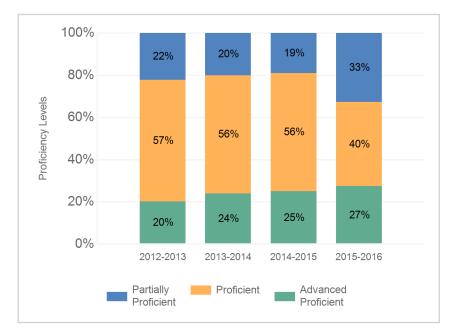

## NJASK Proficiency Trends Science - Grade Level 04

This graph displays the percentage of students who scored in each category for the past three school years.

Daniel F. Ryan Elementary School # 19

31-3970-200 PASSAIC PASSAIC CITY