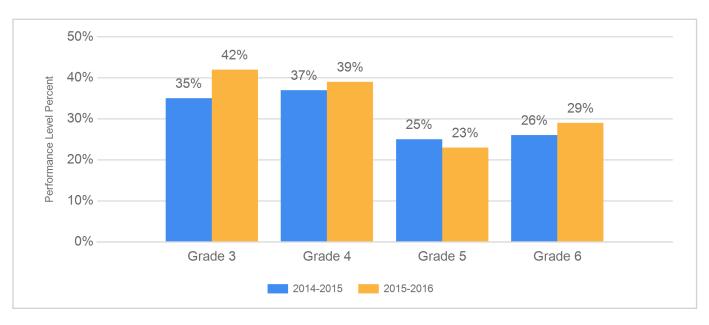

## PARCC Math Performance Trends

This graph presents the percentage of students who met or exceeded expectations for the past two years.

The Academic Achievement section also measures the content knowledge that students have in science as demonstrated in NJASK Science assessment. The assessment has three proficiency categories. Students performing at "Proficient" and "Advanced Proficient" have demonstrated readiness for the next grade-level/course