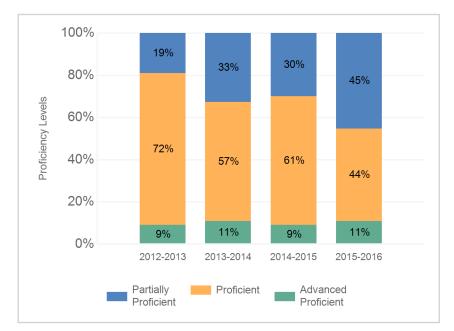

#### Met/Exceeded Expectations

This table presents the percentage of students who met or exceeded expectations as well as compares the school's performance to schools across the district (with more than 5 schools) and the state.