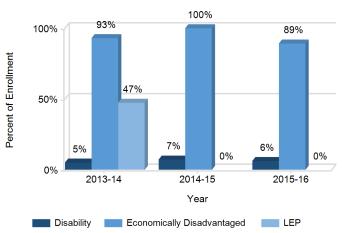

## Enrollment Trends by Special Population

This graph displays the percentages of students by special population (Students with Disabilities, Economically Disadvantaged, and English Language Learners) for the past three school years.