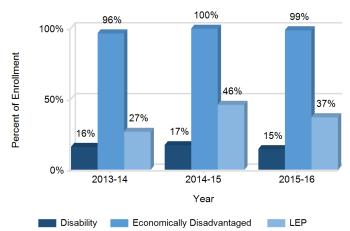

## **Enrollment Trends by Special Population**

This graph displays the percentages of students by special population (Students with Disabilities, Economically Disadvantaged, and English Language Learners) for the past three school years.