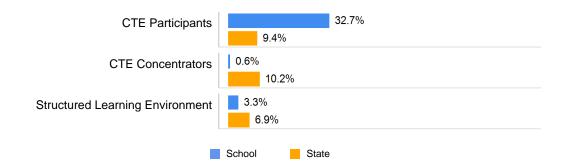

### Absenteeism

The graph displays the percentage of students by five ranges of absences. An absence is defined as being 'not present' and includes both excused and unexcused absences.

Daniel F. Ryan Elementary School # 19