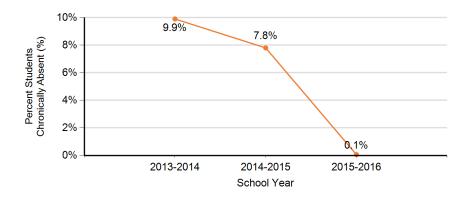

## Chronic Absenteeism Trend

This graph presents the percentage of the enrolled students who were chronically absent for the past three years at the school.