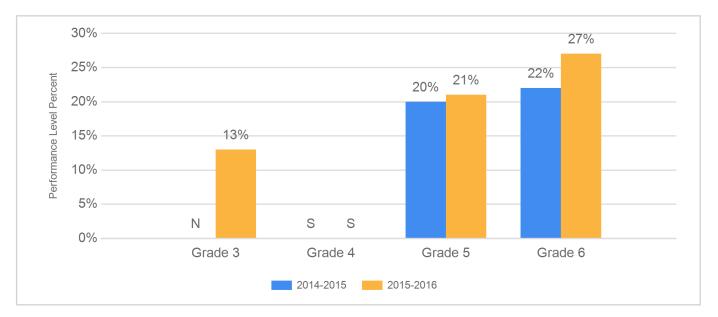

## PARCC ELA Performance Trends

This graph presents the percentage of students who met or exceeded expectations for the past two years.

\* An "S" indicates that data doesn't meet suppression rules and an "N" indicates that there's no data to display.