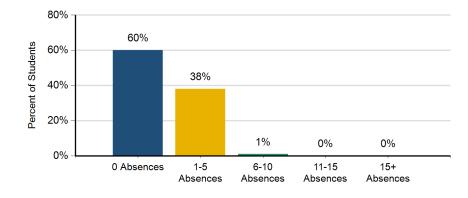

### Absenteeism

The graph displays the percentage of students by five ranges of absences. An absence is defined as being 'not present' and includes both excused and unexcused absences.

Daniel F. Ryan Elementary School # 19