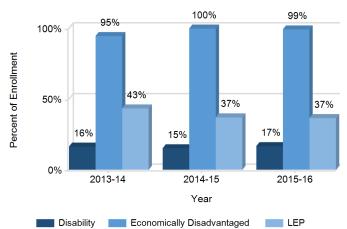

## Enrollment Trends by Special Population

This graph displays the percentages of students by special population (Students with Disabilities, Economically Disadvantaged, and English Language Learners) for the past three school years.

## **Enrollment Trends by Special Population**

Female

2014-15

Year

Male

2015-16

This graph displays the percentages of students by special population (Students with Disabilities, Economically Disadvantaged, and English Language Learners) for the past three school years.

## **Enrollment Trends by Special Population**

This graph displays the percentages of students by special population (Students with Disabilities, Economically Disadvantaged, and English Language Learners) for the past three school years.