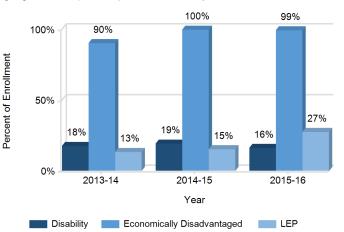

## Enrollment Trends by Special Population

This graph displays the percentages of students by special population (Students with Disabilities, Economically Disadvantaged, and English Language Learners) for the past three school years.