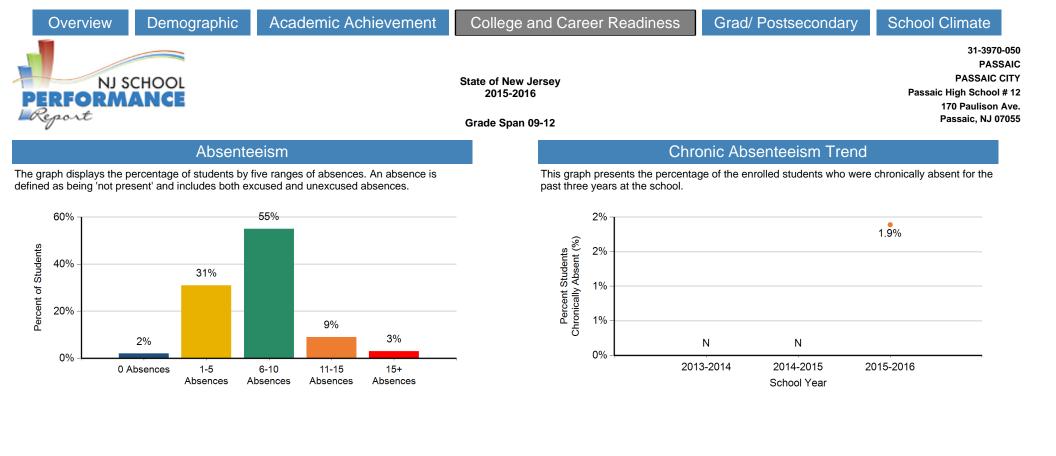

## Chronic Absenteeism Trend

This graph presents the percentage of the enrolled students who were chronically absent for the past three years at the school.

### Absenteeism

The graph displays the percentage of students by five ranges of absences. An absence is defined as being 'not present' and includes both excused and unexcused absences.

Daniel F. Ryan Elementary School # 19