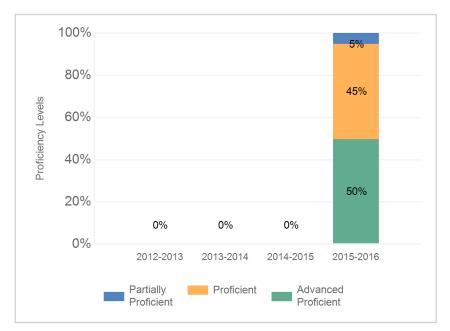

## NJASK Proficiency Trends Science - Grade Level 04

This graph displays the percentage of students who scored in each category for the past three school years.

Daniel F. Ryan Elementary School # 19

31-3970-200 PASSAIC PASSAIC CITY