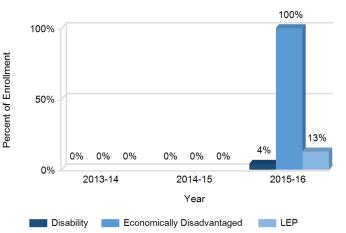

## Enrollment Trends by Special Population

This graph displays the percentages of students by special population (Students with Disabilities, Economically Disadvantaged, and English Language Learners) for the past three school years.