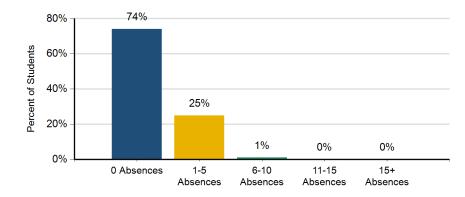

### Absenteeism

The graph displays the percentage of students by five ranges of absences. An absence is defined as being 'not present' and includes both excused and unexcused absences.

Daniel F. Ryan Elementary School # 19