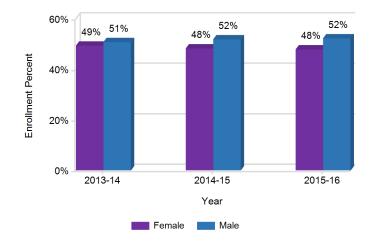

This graph displays the percentage of students by gender for the past three school years.

Enrollment by Gender

# Enrollment by Gender

State of New Jersey 2015-2016

Grade Span 02-06

This graph displays the percentage of students by gender for the past three This graph displays the percentages of students by ethnic/racial subgroup defined by the ESEA Waiver.

### Enrollment by Gender This graph displays the percentage of students by gender for the past three