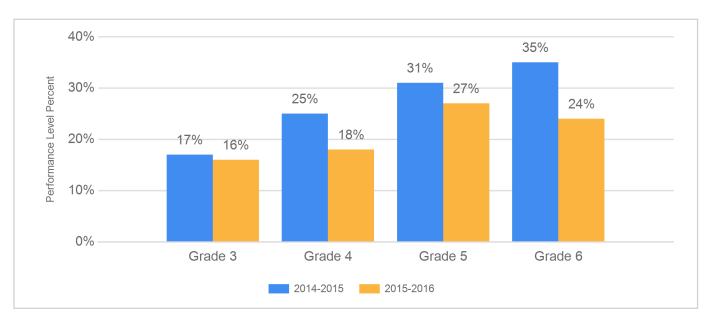

## PARCC Math Performance Trends

This graph presents the percentage of students who met or exceeded expectations for the past two years.

The Academic Achievement section also measures the content knowledge that students have in science as demonstrated in NJASK Science assessment. The assessment has three proficiency categories. Students performing at "Proficient" and "Advanced Proficient" have demonstrated readiness for the next grade-level/course