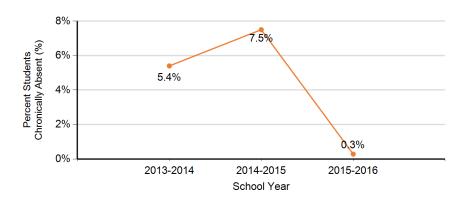

## Chronic Absenteeism Trend

This graph presents the percentage of the enrolled students who were chronically absent for the past three years at the school.