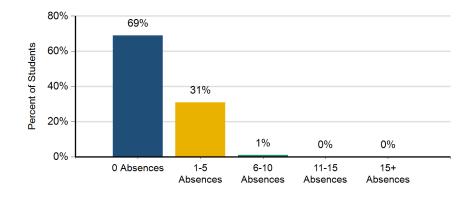

### Absenteeism

The graph displays the percentage of students by five ranges of absences. An absence is defined as being 'not present' and includes both excused and unexcused absences.

Daniel F. Ryan Elementary School # 19