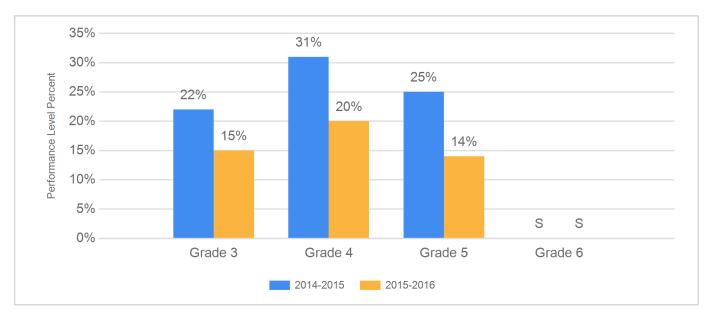

## PARCC ELA Performance Trends

This graph presents the percentage of students who met or exceeded expectations for the past two years.

\* An "S" indicates that data doesn't meet suppression rules and an "N" indicates that there's no data to display.