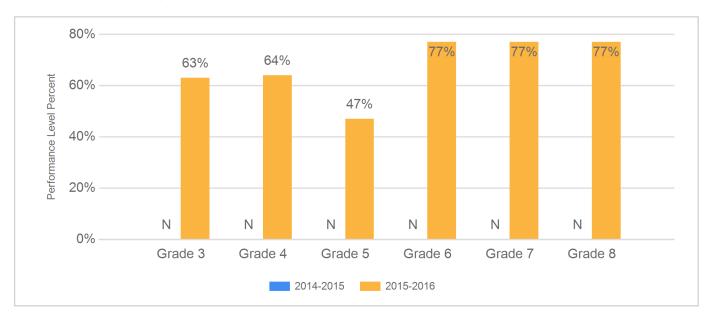

## PARCC ELA Performance Trends

This graph presents the percentage of students who met or exceeded expectations for the past two years.

\* An "S" indicates that data doesn't meet suppression rules and an "N" indicates that there's no data to display.