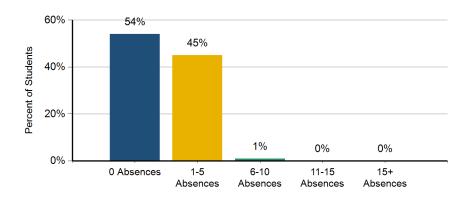

### Absenteeism

The graph displays the percentage of students by five ranges of absences. An absence is defined as being 'not present' and includes both excused and unexcused absences.

Daniel F. Ryan Elementary School # 19