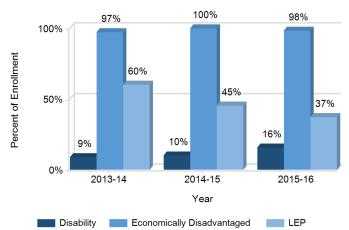

## **Enrollment Trends by Special Population**

This graph displays the percentages of students by special population (Students with Disabilities, Economically Disadvantaged, and English Language Learners) for the past three school years.

|          | 2013-14 | 2014-15 | 2015-16 |
|----------|---------|---------|---------|
| Grade 03 | 0       | 202     | 168     |
| Grade 04 | 135     | 177     | 183     |
| Grade 05 | 275     | 174     | 148     |
| Grade 06 | 333     | 155     | 149     |
| UG       | 34      | 24      | 1       |
| Total    | 777     | 732     | 649     |

\* 2013-2014 and 2014-2015 enrollment data reflects students who were 'on roll' in October of each school year. 2015-2016 enrollment data reflects students who were 'on roll' at the end of the school year.