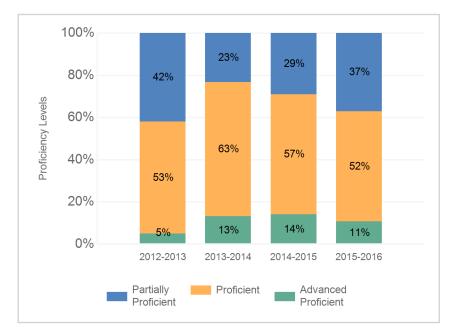

## NJASK Proficiency Trends Science - Grade Level 04

This graph displays the percentage of students who scored in each category for the past three school years.

Daniel F. Ryan Elementary School # 19

31-3970-200 PASSAIC PASSAIC CITY