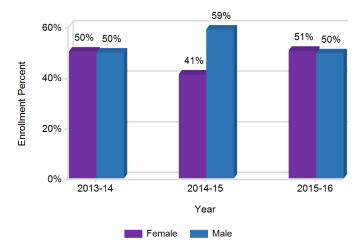

This graph displays the percentage of students by gender for the past three school years.

Enrollment by Gender