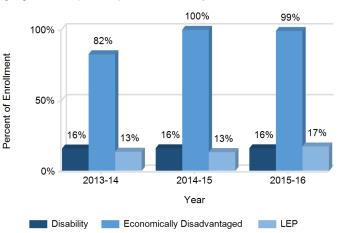

## Enrollment Trends by Special Population

This graph displays the percentages of students by special population (Students with Disabilities, Economically Disadvantaged, and English Language Learners) for the past three school years.