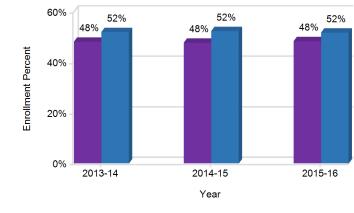

### Enrollment by Grade

This table presents the enrollment count of students by grade for the past three school years. Note: "UG" represents the count of student who were 'on roll' but are educated in ungraded classrooms.

|          | 2013-14 | 2014-15 | 2015-16 |
|----------|---------|---------|---------|
| Grade PK | 0       | 19      | 30      |
| Grade KG | 187     | 128     | 117     |
| Grade 01 | 170     | 132     | 141     |
| Grade 02 | 123     | 106     | 121     |
| Grade 03 | 87      | 0       | 0       |
| Grade 04 | 0       | 0       | 0       |
| Grade 05 | 0       | 0       | 0       |
| Grade 06 | 0       | 0       | 0       |
| Grade 07 | 0       | 0       | 0       |
| Grade 08 | 0       | 0       | 0       |
| Grade 09 | 0       | 0       | 0       |
| Grade 10 | 0       | 0       | 0       |
| Grade 11 | 0       | 0       | 0       |
| Grade 12 | 0       | 0       | 0       |
| UG       | 3       | 0       | 2       |
| Total    | 570     | 385     | 411     |

\* 2013-2014 and 2014-2015 enrollment data reflects students who were 'on roll' in October of each school year. 2015-2016 enrollment data reflects students who were 'on roll' at the end of the school year.