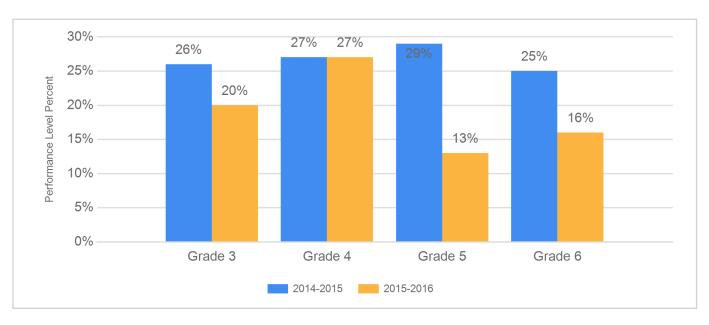

## PARCC Math Performance Trends

This graph presents the percentage of students who met or exceeded expectations for the past two years.

The Academic Achievement section also measures the content knowledge that students have in science as demonstrated in NJASK Science assessment. The assessment has three proficiency categories. Students performing at "Proficient" and "Advanced Proficient" have demonstrated readiness for the next grade-level/course