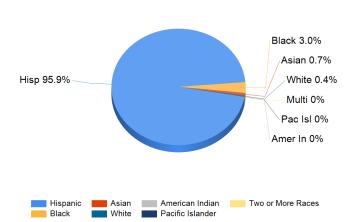

## Enrollment by Ethnic/ Racial Subgroup

e This graph displays the percentages of students by ethnic/racial subgroup defined by the ESEA Waiver.