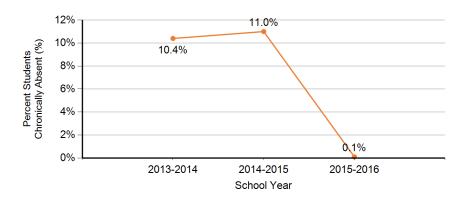

## Chronic Absenteeism Trend

This graph presents the percentage of the enrolled students who were chronically absent for the past three years at the school.