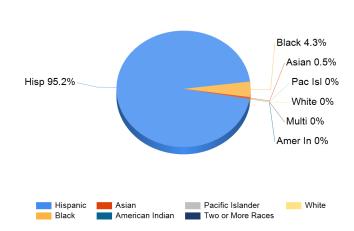

## Enrollment by Ethnic/ Racial Subgroup

e This graph displays the percentages of students by ethnic/racial subgroup defined by the ESEA Waiver.

## Enrollment by Ethnic/ Racial Subgroup

This table presents the enrollment count of students by grade for the past three school years. Note: "UG" represents the count of student who were 'on roll' but are educated in ungraded classrooms.

This graph displays the percentage of students by gender for the past three This graph displays the percentages of students by ethnic/racial subgroup defined by the ESEA Waiver.