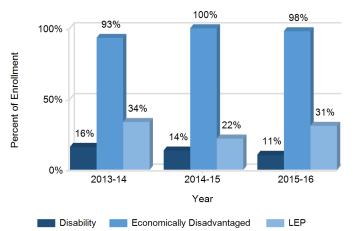

## Enrollment Trends by Special Population

This graph displays the percentages of students by special population (Students with Disabilities, Economically Disadvantaged, and English Language Learners) for the past three school years.