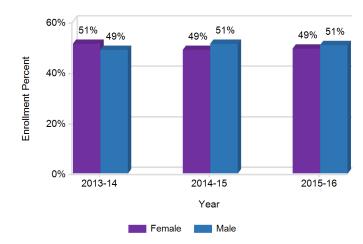

This graph displays the percentage of students by gender for the past three school years.

Enrollment by Gender