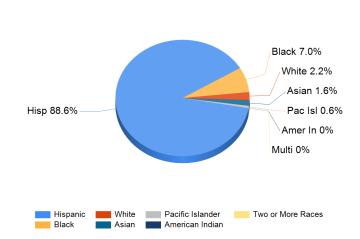

## Enrollment by Ethnic/ Racial Subgroup

e This graph displays the percentages of students by ethnic/racial subgroup defined by the ESEA Waiver.