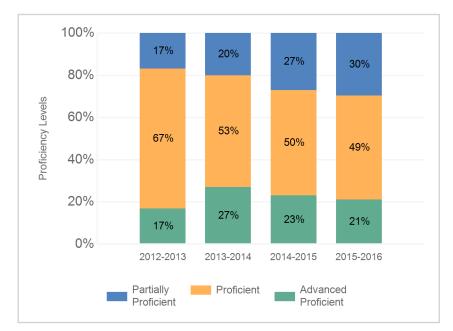

## NJASK Proficiency Trends Science - Grade Level 04

This graph displays the percentage of students who scored in each category for the past three school years.

Daniel F. Ryan Elementary School # 19

31-3970-200 PASSAIC PASSAIC CITY

## PARCC Math Performance Trends

This graph presents the percentage of students who met or exceeded expectations for the past two years.

The Academic Achievement section also measures the content knowledge that students have in science as demonstrated in NJASK Science assessment. The assessment has three proficiency categories. Students performing at "Proficient" and "Advanced Proficient" have demonstrated readiness for the next grade-level/course

### NJASK Results Science - Grade Level 04

This table presents the percentage of students in each proficiency category , as measured by NJASK, for the school and state and by ethnic/racial subgroup and special population.

|                                     | Advanced<br>Proficient | Proficient | Partially<br>Proficient |
|-------------------------------------|------------------------|------------|-------------------------|
| Statewide                           | 49%                    | 41%        | 10%                     |
| Schoolwide                          | 22%                    | 53%        | 26%                     |
| White                               | S                      | S          | S                       |
| African American                    | S                      | S          | S                       |
| Hispanic                            | 21%                    | 54%        | 26%                     |
| American Indian                     | N                      | N          | N                       |
| Asian                               | N                      | N          | N                       |
| Two or More Races                   | S                      | S          | S                       |
| Students with Disability            | 23%                    | 46%        | 31%                     |
| English Language Learners           | N                      | 47%        | 53%                     |
| Economically Disadvantaged Students | 21%                    | 53%        | 26%                     |