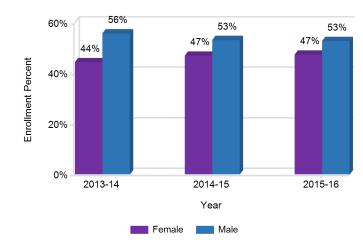

This graph displays the percentage of students by gender for the past three school years.

Enrollment by Gender

# Enrollment by Gender

State of New Jersey 2015-2016

Grade Span 02-06

### Enrollment by Gender This graph displays the percentage of students by gender for the past three