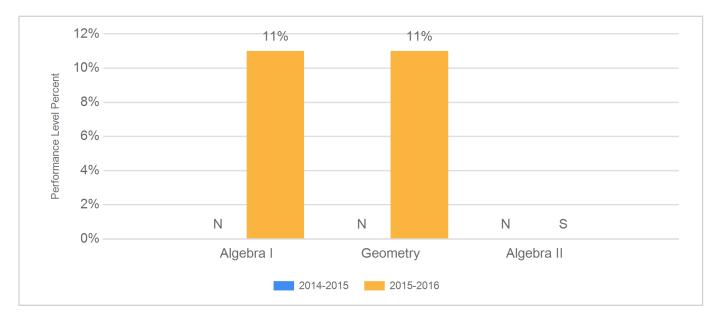

\* An "S" indicates that data doesn't meet suppression rules and an "N" indicates that there's no data to display.

|                                    | Overview           | Demographic | Academic Achievement             | Student Growth   | College and Career Readiness                                                                    | School Climate     |  |
|------------------------------------|--------------------|-------------|----------------------------------|------------------|-------------------------------------------------------------------------------------------------|--------------------|--|
|                                    | 31-3970-2<br>PASSA |             |                                  |                  |                                                                                                 |                    |  |
| NJ SCHOOL<br>PERFORMANCE<br>Report |                    |             | State of New Jersey<br>2015-2016 |                  | PASSAIC CITY<br>Daniel F. Ryan Elementary School # 19<br>320 Highland Ave.<br>Passaic, NJ 07055 |                    |  |
|                                    |                    | ANCE        |                                  |                  |                                                                                                 |                    |  |
|                                    | 9                  |             |                                  | Grade Span 02-06 |                                                                                                 | i assaic, NJ 07055 |  |

The Academic Achievement section measures the content knowledge that students have in English Language Arts/Literacy (ELA/L) and Mathematics as demonstrated in *Partnership for Assessment of Readiness for College and Careers* (PARCC) assessments. The PARCC assessment has five Performance Levels. Students performing at levels 4 and 5 (met or exceeded expectations) have demonstrated readiness for the next grade level/course, and are on track for college and careers.