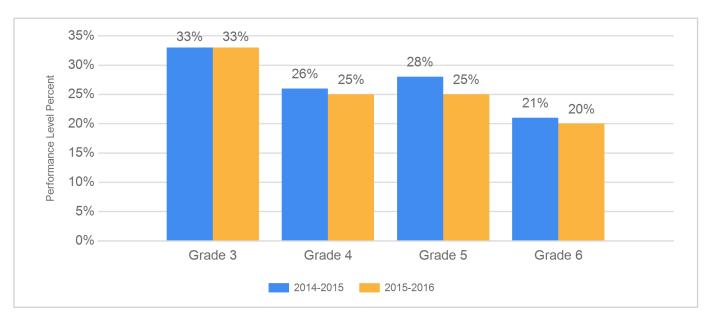

## PARCC ELA Performance Trends

This graph presents the percentage of students who met or exceeded expectations for the past two years.

\* An "S" indicates that data doesn't meet suppression rules and an "N" indicates that there's no data to display.