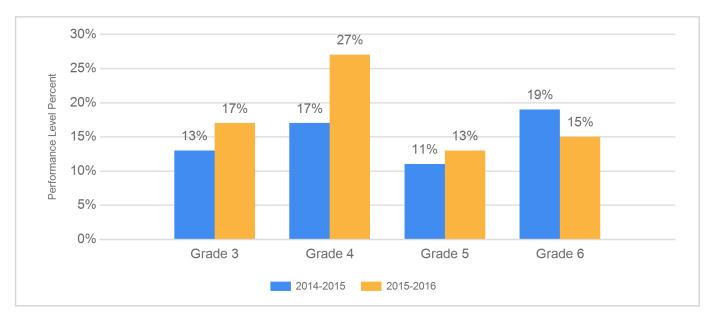

## PARCC ELA Performance Trends

This graph presents the percentage of students who met or exceeded expectations for the past two years.

\* An "S" indicates that data doesn't meet suppression rules and an "N" indicates that there's no data to display.