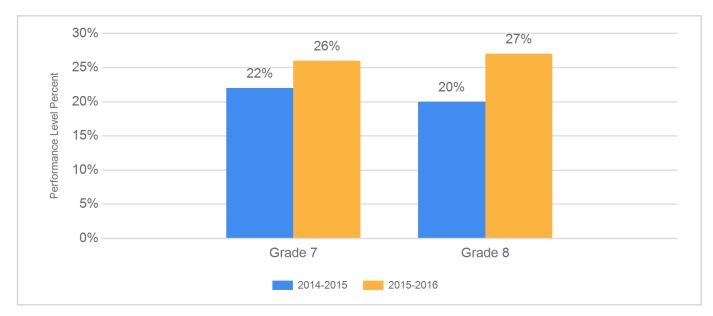

## PARCC ELA Performance Trends

This graph presents the percentage of students who met or exceeded expectations for the past two years.

\* An "S" indicates that data doesn't meet suppression rules and an "N" indicates that there's no data to display.