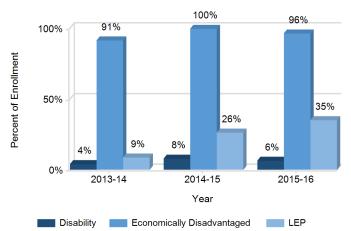

## Enrollment Trends by Special Population

This graph displays the percentages of students by special population (Students with Disabilities, Economically Disadvantaged, and English Language Learners) for the past three school years.