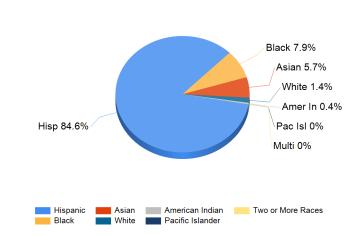

## Enrollment by Ethnic/ Racial Subgroup

e This graph displays the percentages of students by ethnic/racial subgroup defined by the ESEA Waiver.