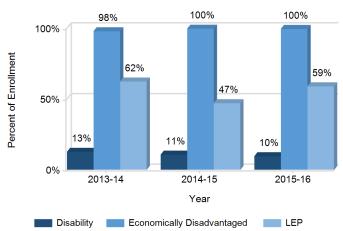

## Enrollment Trends by Special Population

This graph displays the percentages of students by special population (Students with Disabilities, Economically Disadvantaged, and English Language Learners) for the past three school years.

## **Enrollment Trends by Special Population**

Female

2014-15

Year

Male

2015-16

This graph displays the percentages of students by special population (Students with Disabilities, Economically Disadvantaged, and English Language Learners) for the past three school years.

## **Enrollment Trends by Special Population**

This graph displays the percentages of students by special population (Students with Disabilities, Economically Disadvantaged, and English Language Learners) for the past three school years.