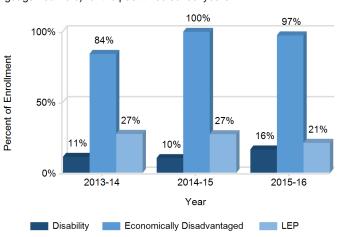

## Enrollment Trends by Special Population

This graph displays the percentages of students by special population (Students with Disabilities, Economically Disadvantaged, and English Language Learners) for the past three school years.