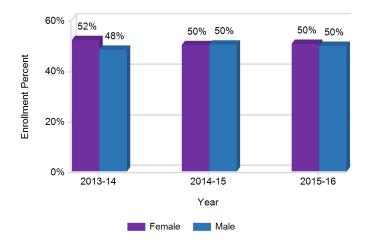

This graph displays the percentage of students by gender for the past three school years.

Enrollment by Gender

# Enrollment by Gender

State of New Jersey 2015-2016

Grade Span 02-06

This graph displays the percentage of students by gender for the past three This graph displays the percentages of students by ethnic/racial subgroup defined by the ESEA Waiver.

### Enrollment by Gender This graph displays the percentage of students by gender for the past three