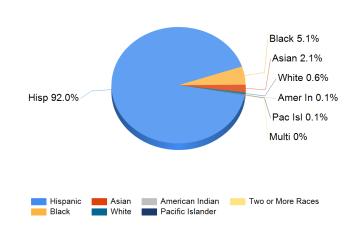

## Enrollment by Ethnic/ Racial Subgroup

e This graph displays the percentages of students by ethnic/racial subgroup defined by the ESEA Waiver.