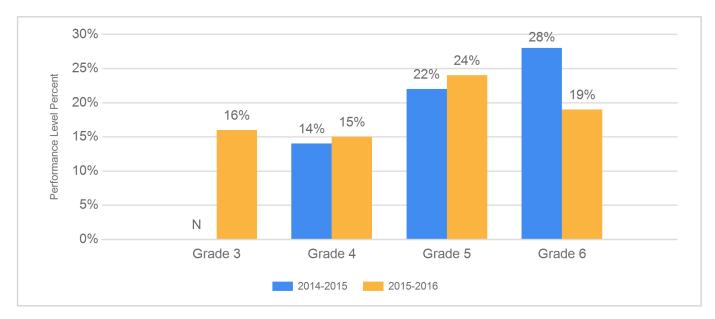

## PARCC ELA Performance Trends

This graph presents the percentage of students who met or exceeded expectations for the past two years.

\* An "S" indicates that data doesn't meet suppression rules and an "N" indicates that there's no data to display.