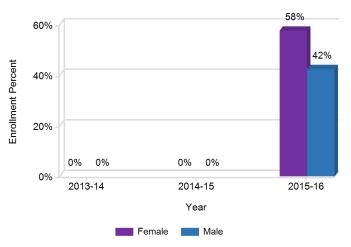

This graph displays the percentage of students by gender for the past three school years.

Enrollment by Gender