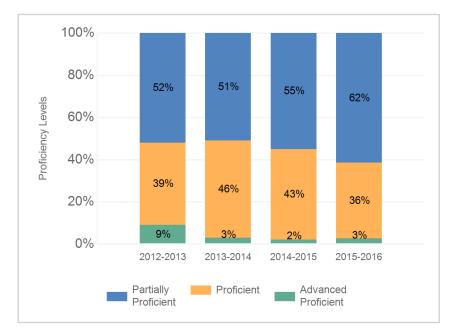

## NJASK Proficiency Trends Science - Grade Level 04

This graph displays the percentage of students who scored in each category for the past three school years.

Daniel F. Ryan Elementary School # 19

31-3970-200 PASSAIC PASSAIC CITY