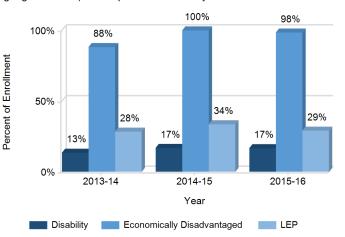

## **Enrollment Trends by Special Population**

This graph displays the percentages of students by special population (Students with Disabilities, Economically Disadvantaged, and English Language Learners) for the past three school years.