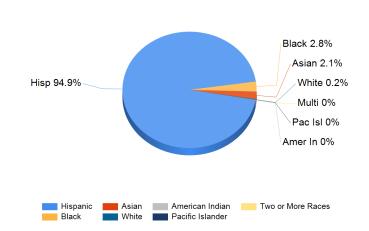

## Enrollment by Ethnic/ Racial Subgroup

This table presents the enrollment count of students by grade for the past three school years. Note: "UG" represents the count of student who were 'on roll' but are educated in ungraded classrooms.