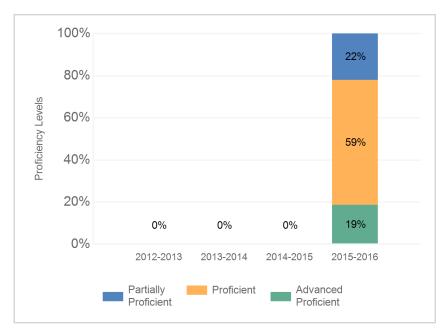

## NJASK Proficiency Trends Science - Grade Level 04

This graph displays the percentage of students who scored in each category for the past three school years.

Daniel F. Ryan Elementary School # 19

31-3970-200 PASSAIC PASSAIC CITY