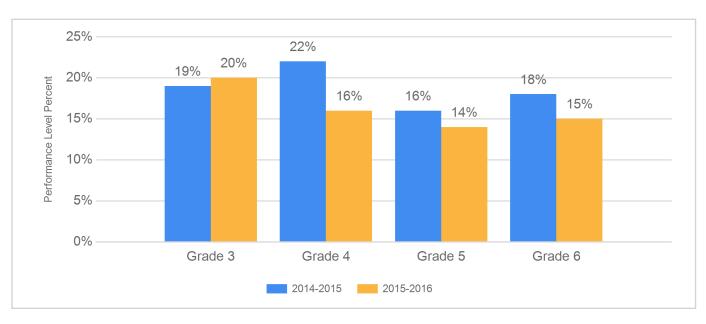

## PARCC Math Performance Trends

This graph presents the percentage of students who met or exceeded expectations for the past two years.

The Academic Achievement section also measures the content knowledge that students have in science as demonstrated in NJASK Science assessment. The assessment has three proficiency categories. Students performing at "Proficient" and "Advanced Proficient" have demonstrated readiness for the next grade-level/course