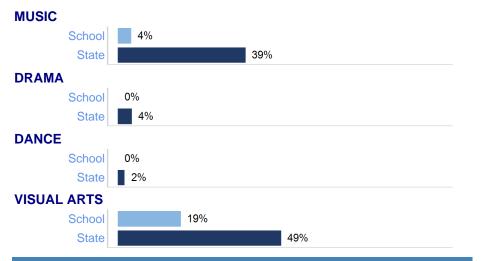

While the New Jersey School Performance Reports seek to bring more information to educators and stakeholders about the performance of schools, they do not seek to distill the performance of schools into a single metric, a single score, or a simplified conclusion. Instead, the intention is that educators and stakeholders will engage in meaningful conversations about the full range of the data presented. While the School Performance Reports bring attention to important student outcomes, the NJDOE does not collect data about other essential elements of a school, such as the provision of opportunities to participate and excel in extracurricular activities; the development of non-cognitive skills; the pervasiveness of a positive school culture or climate; or the attainment of other employability and technical skills, as many of these data are beyond both the capacity and resources of schools to measure.