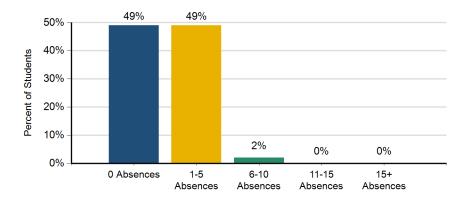

### Absenteeism

The graph displays the percentage of students by five ranges of absences. An absence is defined as being 'not present' and includes both excused and unexcused absences.

Daniel F. Ryan Elementary School # 19