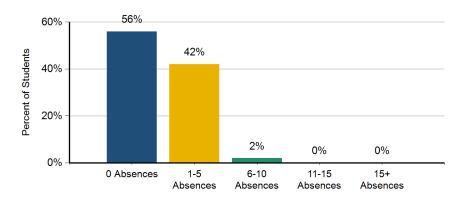

### Absenteeism

The graph displays the percentage of students by five ranges of absences. An absence is defined as being 'not present' and includes both excused and unexcused absences.

Daniel F. Ryan Elementary School # 19