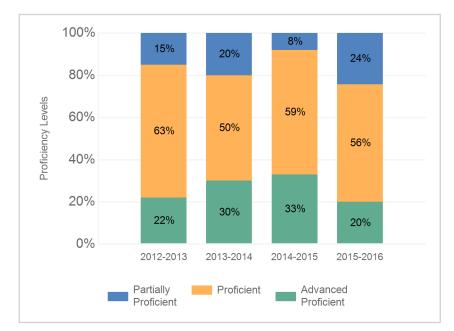

## NJASK Proficiency Trends Science - Grade Level 04

This graph displays the percentage of students who scored in each category for the past three school years.

Daniel F. Ryan Elementary School # 19

31-3970-200 PASSAIC PASSAIC CITY