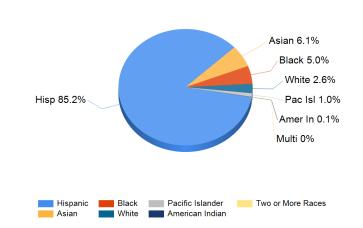

## Enrollment by Ethnic/ Racial Subgroup

e This graph displays the percentages of students by ethnic/racial subgroup defined by the ESEA Waiver.

#### Language Diversity

This table presents the main languages primarily spoken by students in their home.

| 2015-2016 | Percent |  |  |
|-----------|---------|--|--|
| Spanish   | 88.4%   |  |  |
| English   | 11.4%   |  |  |
| Chinese   | 0.2%    |  |  |