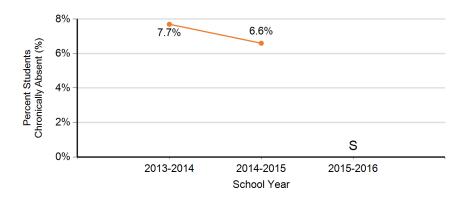

## Chronic Absenteeism Trend

This graph presents the percentage of the enrolled students who were chronically absent for the past three years at the school.