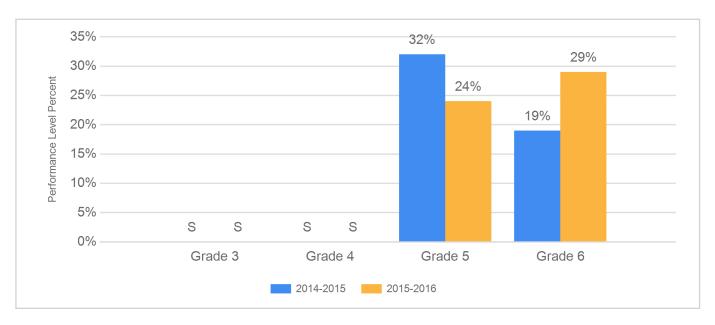

## PARCC Math Performance Trends

This graph presents the percentage of students who met or exceeded expectations for the past two years.

The Academic Achievement section also measures the content knowledge that students have in science as demonstrated in NJASK Science assessment. The assessment has three proficiency categories. Students performing at "Proficient" and "Advanced Proficient" have demonstrated readiness for the next grade-level/course