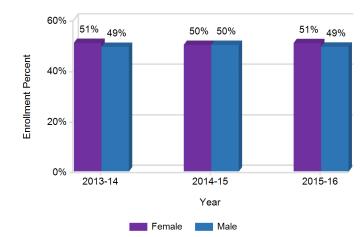

This graph displays the percentage of students by gender for the past three school years.

Enrollment by Gender