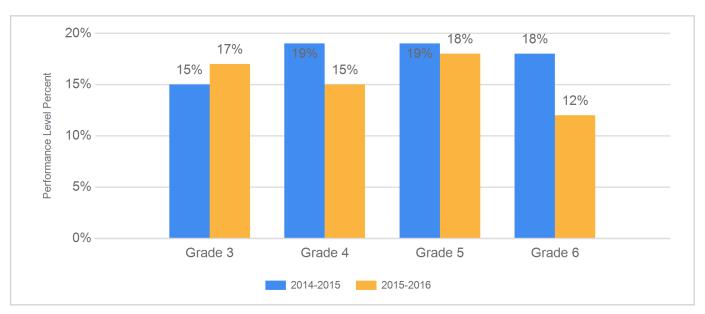

## PARCC ELA Performance Trends

This graph presents the percentage of students who met or exceeded expectations for the past two years.

\* An "S" indicates that data doesn't meet suppression rules and an "N" indicates that there's no data to display.