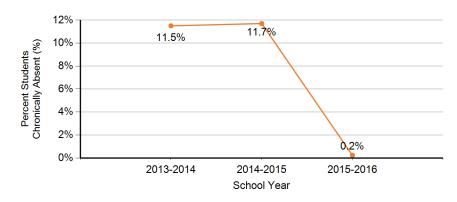

## Chronic Absenteeism Trend

This graph presents the percentage of the enrolled students who were chronically absent for the past three years at the school.