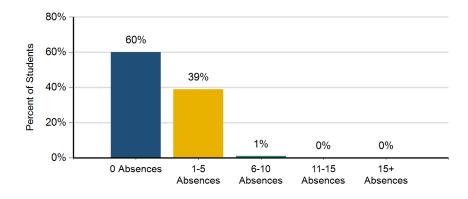

### Absenteeism

The graph displays the percentage of students by five ranges of absences. An absence is defined as being 'not present' and includes both excused and unexcused absences.

Daniel F. Ryan Elementary School # 19