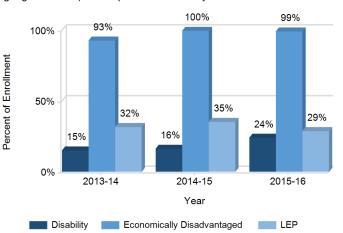

## Enrollment Trends by Special Population

This graph displays the percentages of students by special population (Students with Disabilities, Economically Disadvantaged, and English Language Learners) for the past three school years.

## **Enrollment Trends by Special Population**

Female

2014-15

Year

Male

2015-16

This graph displays the percentages of students by special population (Students with Disabilities, Economically Disadvantaged, and English Language Learners) for the past three school years.

## **Enrollment Trends by Special Population**

This graph displays the percentages of students by special population (Students with Disabilities, Economically Disadvantaged, and English Language Learners) for the past three school years.