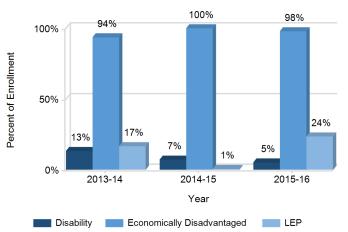

## Enrollment Trends by Special Population

This graph displays the percentages of students by special population (Students with Disabilities, Economically Disadvantaged, and English Language Learners) for the past three school years.