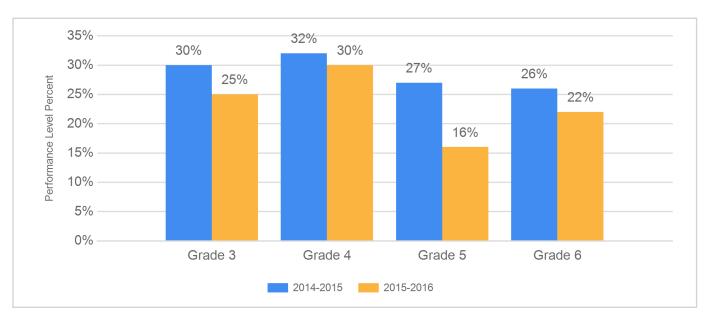

## PARCC Math Performance Trends

This graph presents the percentage of students who met or exceeded expectations for the past two years.

The Academic Achievement section also measures the content knowledge that students have in science as demonstrated in NJASK Science assessment. The assessment has three proficiency categories. Students performing at "Proficient" and "Advanced Proficient" have demonstrated readiness for the next grade-level/course