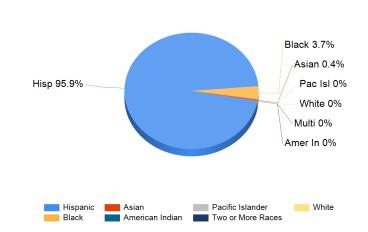

## Enrollment by Ethnic/ Racial Subgroup

This table presents the enrollment count of students by grade for the past three school years. Note: "UG" represents the count of student who were 'on roll' but are educated in ungraded classrooms.

This graph displays the percentage of students by gender for the past three This graph displays the percentages of students by ethnic/racial subgroup defined by the ESEA Waiver.