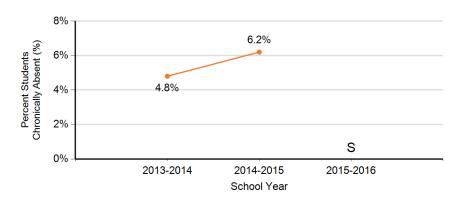

## Chronic Absenteeism Trend

This graph presents the percentage of the enrolled students who were chronically absent for the past three years at the school.