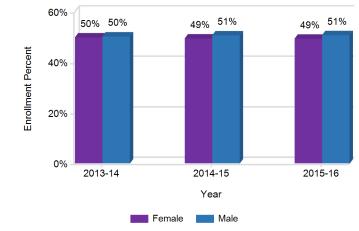

This graph displays the percentage of students by gender for the past three school years.

Enrollment by Gender