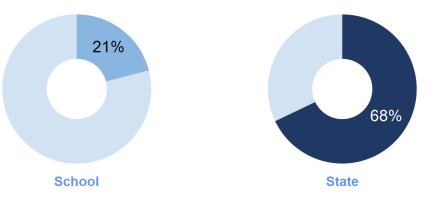

## PARCC ELA Performance Trends

This graph presents the percentage of students who met or exceeded expectations for the past two years.

\* An "S" indicates that data doesn't meet suppression rules and an "N" indicates that there's no data to display.