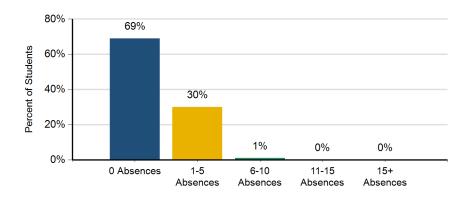

### Absenteeism

The graph displays the percentage of students by five ranges of absences. An absence is defined as being 'not present' and includes both excused and unexcused absences.

Daniel F. Ryan Elementary School # 19