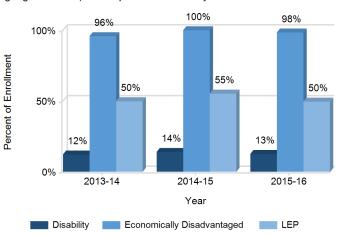

## Enrollment Trends by Special Population

This graph displays the percentages of students by special population (Students with Disabilities, Economically Disadvantaged, and English Language Learners) for the past three school years.

## **Enrollment Trends by Special Population**

Female

2014-15

Year

Male

2015-16

This graph displays the percentages of students by special population (Students with Disabilities, Economically Disadvantaged, and English Language Learners) for the past three school years.

## **Enrollment Trends by Special Population**

This graph displays the percentages of students by special population (Students with Disabilities, Economically Disadvantaged, and English Language Learners) for the past three school years.