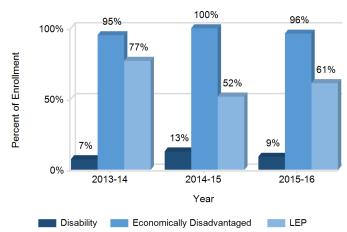

## Enrollment Trends by Special Population

This graph displays the percentages of students by special population (Students with Disabilities, Economically Disadvantaged, and English Language Learners) for the past three school years.

## **Enrollment Trends by Special Population**

Female

2014-15

Year

Male

2015-16

This graph displays the percentages of students by special population (Students with Disabilities, Economically Disadvantaged, and English Language Learners) for the past three school years.