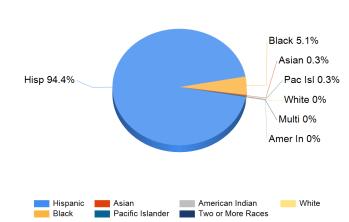

## Enrollment by Ethnic/ Racial Subgroup

e This graph displays the percentages of students by ethnic/racial subgroup defined by the ESEA Waiver.