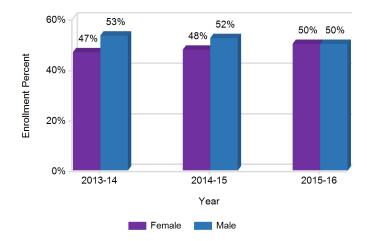

This graph displays the percentage of students by gender for the past three school years.

Enrollment by Gender