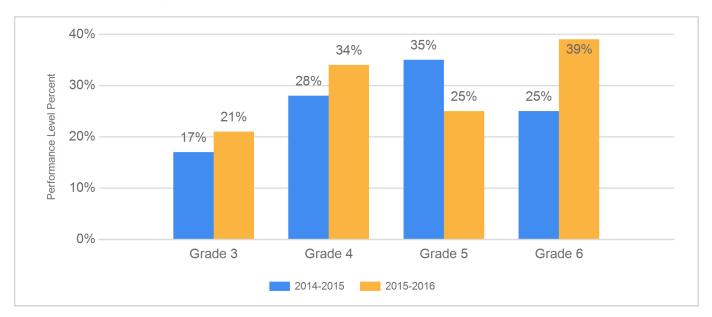

## PARCC ELA Performance Trends

This graph presents the percentage of students who met or exceeded expectations for the past two years.

\* An "S" indicates that data doesn't meet suppression rules and an "N" indicates that there's no data to display.