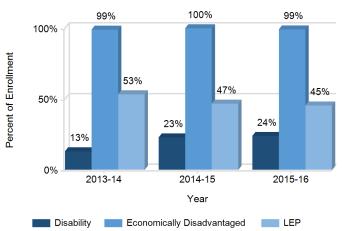

## **Enrollment Trends by Special Population**

This graph displays the percentages of students by special population (Students with Disabilities, Economically Disadvantaged, and English Language Learners) for the past three school years.

|          | 2013-14 | 2014-15 | 2015-16 |
|----------|---------|---------|---------|
| Grade 03 | 0       | 202     | 168     |
| Grade 04 | 135     | 177     | 183     |
| Grade 05 | 275     | 174     | 148     |
| Grade 06 | 333     | 155     | 149     |
| UG       | 34      | 24      | 1       |
| Total    | 777     | 732     | 649     |