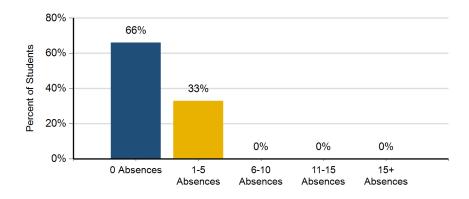

### Absenteeism

The graph displays the percentage of students by five ranges of absences. An absence is defined as being 'not present' and includes both excused and unexcused absences.

Daniel F. Ryan Elementary School # 19