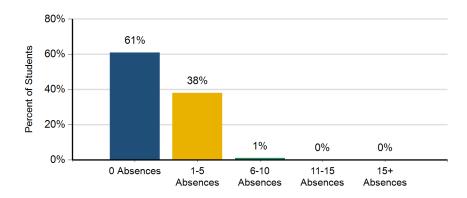

### Absenteeism

The graph displays the percentage of students by five ranges of absences. An absence is defined as being 'not present' and includes both excused and unexcused absences.

Daniel F. Ryan Elementary School # 19