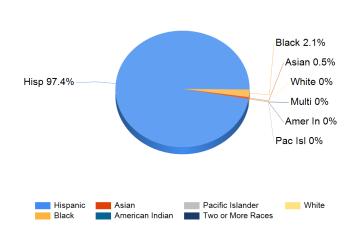

## Enrollment by Ethnic/ Racial Subgroup

e This graph displays the percentages of students by ethnic/racial subgroup defined by the ESEA Waiver.