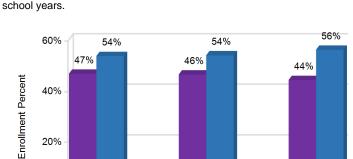

### Enrollment by Gender This graph displays the percentage of students by gender for the past three