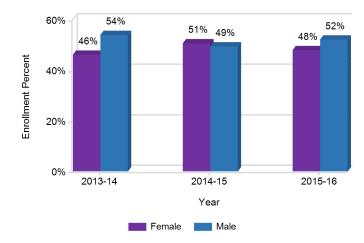

### Enrollment by Gender This graph displays the percentage of students by gender for the past three