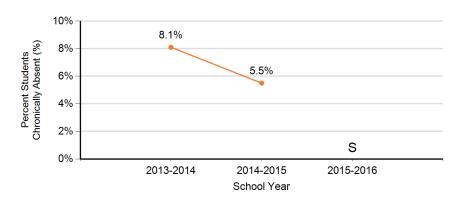

## Chronic Absenteeism Trend

This graph presents the percentage of the enrolled students who were chronically absent for the past three years at the school.