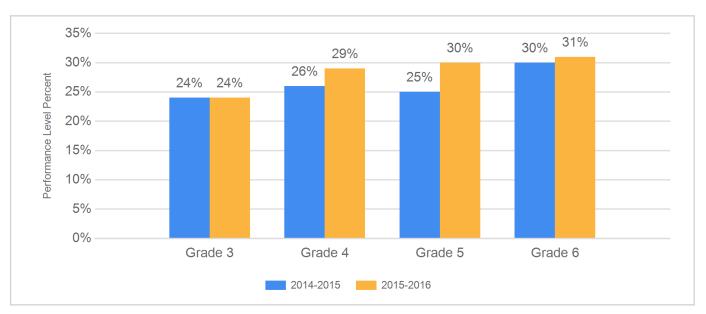

## PARCC ELA Performance Trends

This graph presents the percentage of students who met or exceeded expectations for the past two years.

\* An "S" indicates that data doesn't meet suppression rules and an "N" indicates that there's no data to display.