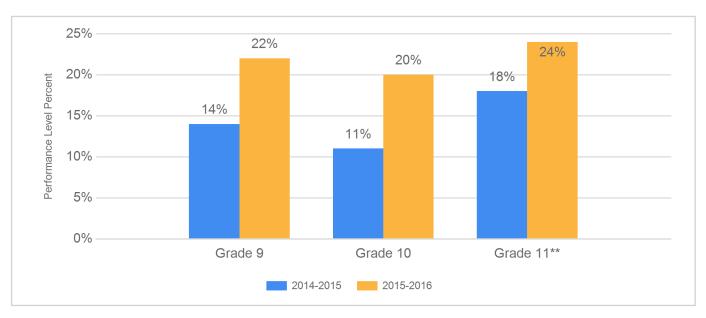

The Academic Achievement section measures the content knowledge that students have in English Language Arts/Literacy (ELA/L) and Mathematics as demonstrated in *Partnership for Assessment of Readiness for College and Careers* (PARCC) assessments. The PARCC assessment has five Performance Levels. Students performing at levels 4 and 5 (met or exceeded expectations) have demonstrated readiness for the next grade level/course, and are on track for college and careers.

#### Met/Exceeded Expectations

This table presents the percentage of students who met or exceeded expectations as well as compares the school's performance to schools across the district (with more than 5 schools) and the state.

| Academic Achievement                                        | Schoolwide<br>Performance | District Percentile | Statewide Percentile |
|-------------------------------------------------------------|---------------------------|---------------------|----------------------|
| English Language Arts Literacy Met or Exceeded Expectations | 18%                       | 10                  | 4                    |
| Mathematics Met or Exceeded Expectations                    | 21%                       | 50                  | 10                   |