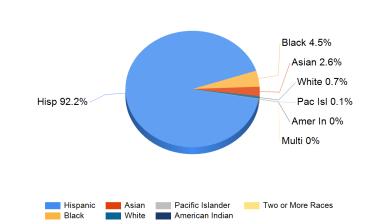

## Enrollment by Ethnic/ Racial Subgroup

e This graph displays the percentages of students by ethnic/racial subgroup defined by the ESEA Waiver.