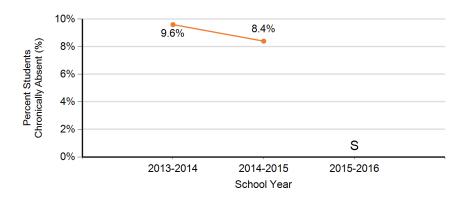

## Chronic Absenteeism Trend

This graph presents the percentage of the enrolled students who were chronically absent for the past three years at the school.