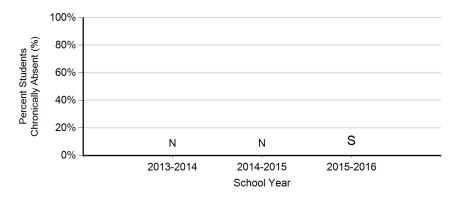

## Chronic Absenteeism Trend

This graph presents the percentage of the enrolled students who were chronically absent for the past three years at the school.

\* An "S" indicates that data doesn't meet suppression rules and an "N" indicates that there's no data to display.

|                                    | Overview           | Demographic | Academic Achievement             | Student Growth   | College and Career Readiness                                                                    | School Climate     |  |
|------------------------------------|--------------------|-------------|----------------------------------|------------------|-------------------------------------------------------------------------------------------------|--------------------|--|
|                                    | 31-3970-2<br>PASSA |             |                                  |                  |                                                                                                 |                    |  |
| NJ SCHOOL<br>PERFORMANCE<br>Report |                    |             | State of New Jersey<br>2015-2016 |                  | PASSAIC CITY<br>Daniel F. Ryan Elementary School # 19<br>320 Highland Ave.<br>Passaic, NJ 07055 |                    |  |
|                                    |                    | ANCE        |                                  |                  |                                                                                                 |                    |  |
|                                    | 9                  |             |                                  | Grade Span 02-06 |                                                                                                 | i assaic, NJ 07055 |  |