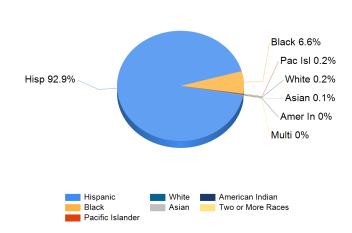

## Enrollment by Ethnic/ Racial Subgroup

e This graph displays the percentages of students by ethnic/racial subgroup defined by the ESEA Waiver.

## Enrollment by Ethnic/ Racial Subgroup

This table presents the enrollment count of students by grade for the past three school years. Note: "UG" represents the count of student who were 'on roll' but are educated in ungraded classrooms.

### Enrollment by Ethnic/ Racial Subgroup This graph displays the percentages of students by ethnic/racial subgroup

School Climate

31-3970-125 PASSAIC PASSAIC CITY Etta Gero School # 9 140 First St.

Passaic, NJ 07055-6518