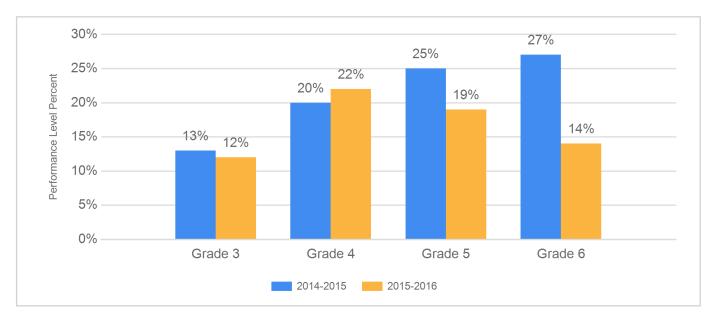

## PARCC ELA Performance Trends

This graph presents the percentage of students who met or exceeded expectations for the past two years.

\* An "S" indicates that data doesn't meet suppression rules and an "N" indicates that there's no data to display.