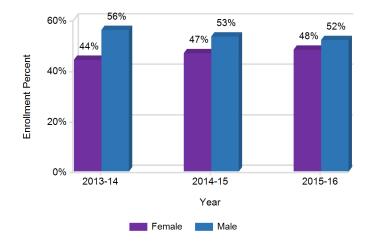

This graph displays the percentage of students by gender for the past three school years.

Enrollment by Gender