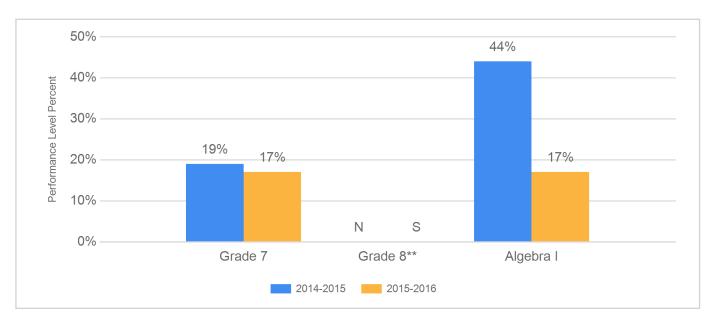

## PARCC Math Performance Trends

This graph presents the percentage of students who met or exceeded expectations for the past two years.

The Academic Achievement section also measures the content knowledge that students have in science as demonstrated in NJASK Science assessment. The assessment has three proficiency categories. Students performing at "Proficient" and "Advanced Proficient" have demonstrated readiness for the next grade-level/course