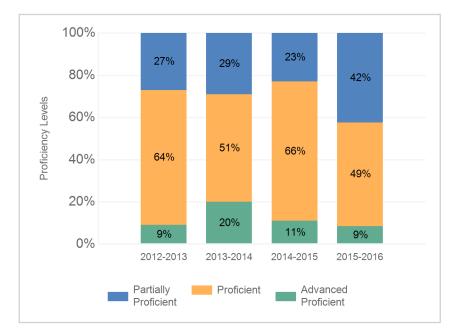

## NJASK Proficiency Trends Science - Grade Level 04

This graph displays the percentage of students who scored in each category for the past three school years.

Daniel F. Ryan Elementary School # 19

31-3970-200 PASSAIC PASSAIC CITY