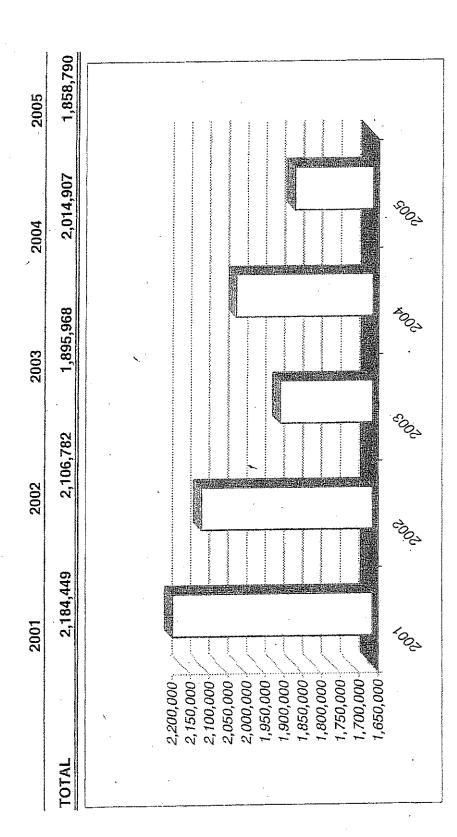

Wagers made at the nine casino simulcasting sites, totaled \$113,976,784 as of December 31, 2005. This is \$4,757,162 million less than last year.

Attendance during live racing totaled 1, 858,790 through December 31, 2005.