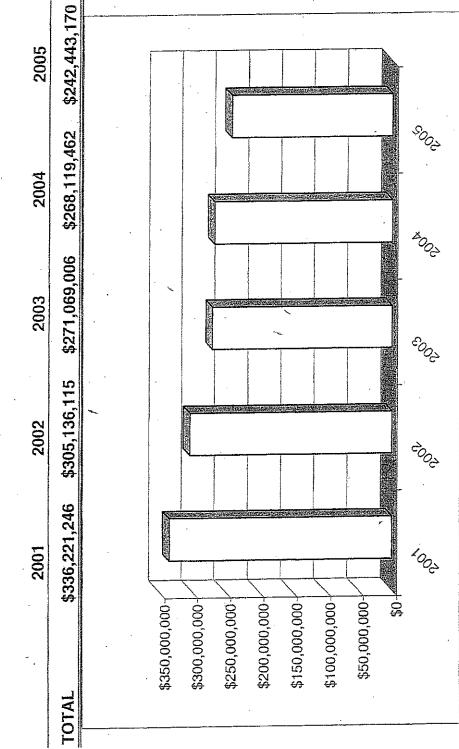

Through December 31, 2005 wagering at New Jersey racetracks totaled \$874,946,335. Wagers made outside of New Jersey on New Jersey races totaled \$632,503,165 resulting in a total handle of \$1,505,872,661. This represents a \$124,066,824 decrease when compared with the 12 month totals from last year. It is noted that there were 2 more days raced in 2004 compared to 2005.