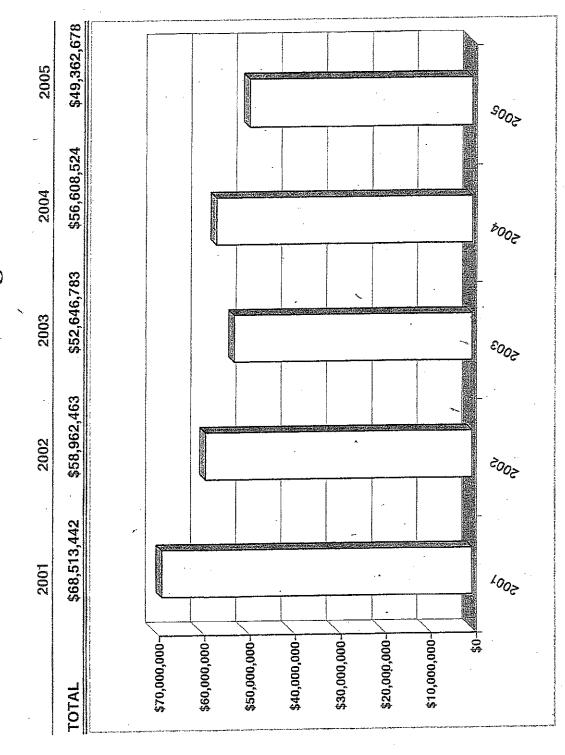

Wagers made at the nine casino simulcasting sites, totaled \$113,976,784 as of December 31, 2005. This is \$4,757,162 million less than last year.

Attendance during live racing totaled 1, 858,790 through December 31, 2005.

The amount wagered during the year at these facilities totaled \$113,976,784. This represents a 4% decrease from last year's total of \$118,733,948. By law, a portion of the commissions generated by these wagers is earmarked for deposit into the Casino Simulcast Special Fund for distribution to racetracks and industry-specific funds.