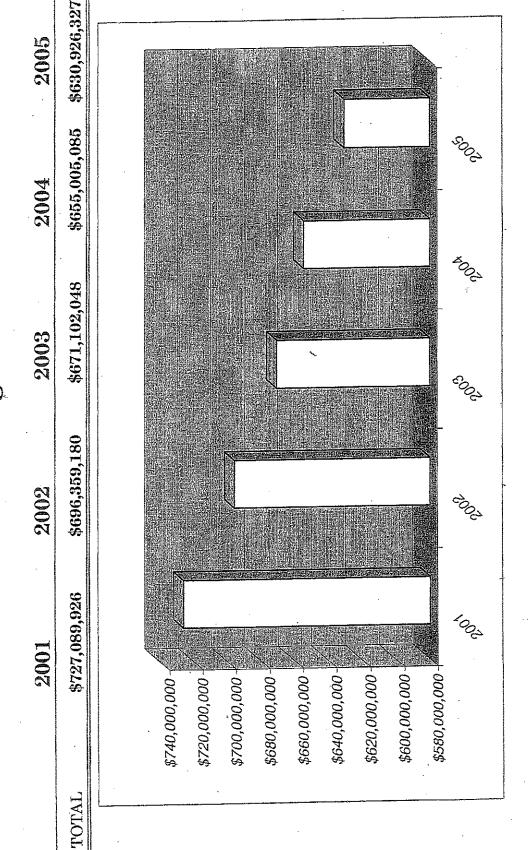

Through December 31, 2005 wagering at New Jersey racetracks totaled \$874,946,335. Wagers made outside of New Jersey on New Jersey races totaled \$632,503,165 resulting in a total handle of \$1,505,872,661. This represents a \$124,066,824 decrease when compared with the 12 month totals from last year. It is noted that there were 2 more days raced in 2004 compared to 2005.