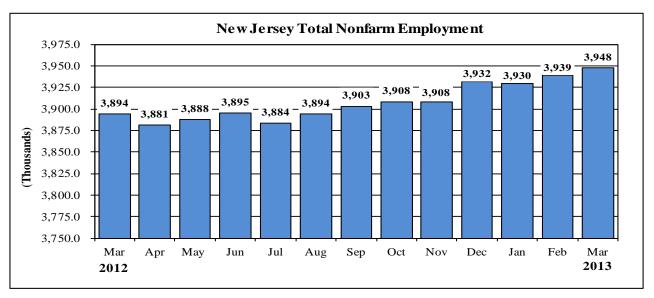

## Table 1: Major Indicators of Labor Market Activity for New Jersey Seasonally Adjusted (thousands) 2012 Benchmark

| Current Month   Mar. 13 (P)   Feb. 13 (R)   Mar. 12   over the Month   Over the Yea                                                                                                                                                                                                                                                                                                                                                                                                                                                                                                                                                                                                                                                                                                                                                                                                                                                                                                                                                                                                                                                                                                                                                                                                                                                                                                                                                                                                                                                                                                                                                                                                                                                                                                                                                                                                                                                                                                                                                                                                                                          | EVIE DURININA                      |                      |                       |                 |                |               |  |  |  |
|------------------------------------------------------------------------------------------------------------------------------------------------------------------------------------------------------------------------------------------------------------------------------------------------------------------------------------------------------------------------------------------------------------------------------------------------------------------------------------------------------------------------------------------------------------------------------------------------------------------------------------------------------------------------------------------------------------------------------------------------------------------------------------------------------------------------------------------------------------------------------------------------------------------------------------------------------------------------------------------------------------------------------------------------------------------------------------------------------------------------------------------------------------------------------------------------------------------------------------------------------------------------------------------------------------------------------------------------------------------------------------------------------------------------------------------------------------------------------------------------------------------------------------------------------------------------------------------------------------------------------------------------------------------------------------------------------------------------------------------------------------------------------------------------------------------------------------------------------------------------------------------------------------------------------------------------------------------------------------------------------------------------------------------------------------------------------------------------------------------------------|------------------------------------|----------------------|-----------------------|-----------------|----------------|---------------|--|--|--|
| Main                                                                                                                                                                                                                                                                                                                                                                                                                                                                                                                                                                                                                                                                                                                                                                                                                                                                                                                                                                                                                                                                                                                                                                                                                                                                                                                                                                                                                                                                                                                                                                                                                                                                                                                                                                                                                                                                                                                                                                                                                                                                                                                         | Labor Force Data (resident)        |                      |                       |                 |                |               |  |  |  |
| Civilian Labor Force                                                                                                                                                                                                                                                                                                                                                                                                                                                                                                                                                                                                                                                                                                                                                                                                                                                                                                                                                                                                                                                                                                                                                                                                                                                                                                                                                                                                                                                                                                                                                                                                                                                                                                                                                                                                                                                                                                                                                                                                                                                                                                         |                                    | <b>Current Month</b> | Previous Month        | One Year Ago    | Net Change     | Net Change    |  |  |  |
| Employment                                                                                                                                                                                                                                                                                                                                                                                                                                                                                                                                                                                                                                                                                                                                                                                                                                                                                                                                                                                                                                                                                                                                                                                                                                                                                                                                                                                                                                                                                                                                                                                                                                                                                                                                                                                                                                                                                                                                                                                                                                                                                                                   |                                    | Mar. 13 (P)          | Feb. 13 (R)           | Mar. 12         | over the Month | over the Year |  |  |  |
| Unemployment Nate         415.0         431.7         423.2         −16.7         −8.5           Unemployment Rate         9.0%         9.3%         9.3%         −0.3 pt         −0.5 pt         Net Change         Ne                                                                                                                                                                                                                                                                                                                                                                                                                                                                                                                                                                                                                                                                                                                                           | Civilian Labor Force               | 4,614.9              | 4,636.2               | 4,574.8         | -21.3          | 40.1          |  |  |  |
| Unemployment Rate                                                                                                                                                                                                                                                                                                                                                                                                                                                                                                                                                                                                                                                                                                                                                                                                                                                                                                                                                                                                                                                                                                                                                                                                                                                                                                                                                                                                                                                                                                                                                                                                                                                                                                                                                                                                                                                                                                                                                                                                                                                                                                            | Employment                         | 4,199.9              | 4,204.5               | 4,151.6         | -4.6           | 48.3          |  |  |  |
| Employment   Data (establis   Incompanies   Incompanies  | Unemployment                       | 415.0                | 431.7                 | 423.2           | -16.7          | -8.2          |  |  |  |
| Current Month   Previous Month   One Year Ago   Net Change   Net Change   Mar. 13 (P)   Feb. 13 (R)   Mar. 12   over the Month   over the Year Total Nonfarm   3.947.5   3.939.4   3.893.9   8.1   5.33   5.34   5.34   5.34   5.34   5.34   5.34   5.34   5.34   5.34   5.34   5.34   5.34   5.34   5.34   5.34   5.34   5.34   5.34   5.34   5.34   5.34   5.34   5.34   5.34   5.34   5.34   5.34   5.34   5.34   5.34   5.34   5.34   5.34   5.34   5.34   5.34   5.34   5.34   5.34   5.34   5.34   5.34   5.34   5.34   5.34   5.34   5.34   5.34   5.34   5.34   5.34   5.34   5.34   5.34   5.34   5.34   5.34   5.34   5.34   5.34   5.34   5.34   5.34   5.34   5.34   5.34   5.34   5.34   5.34   5.34   5.34   5.34   5.34   5.34   5.34   5.34   5.34   5.34   5.34   5.34   5.34   5.34   5.34   5.34   5.34   5.34   5.34   5.34   5.34   5.34   5.34   5.34   5.34   5.34   5.34   5.34   5.34   5.34   5.34   5.34   5.34   5.34   5.34   5.34   5.34   5.34   5.34   5.34   5.34   5.34   5.34   5.34   5.34   5.34   5.34   5.34   5.34   5.34   5.34   5.34   5.34   5.34   5.34   5.34   5.34   5.34   5.34   5.34   5.34   5.34   5.34   5.34   5.34   5.34   5.34   5.34   5.34   5.34   5.34   5.34   5.34   5.34   5.34   5.34   5.34   5.34   5.34   5.34   5.34   5.34   5.34   5.34   5.34   5.34   5.34   5.34   5.34   5.34   5.34   5.34   5.34   5.34   5.34   5.34   5.34   5.34   5.34   5.34   5.34   5.34   5.34   5.34   5.34   5.34   5.34   5.34   5.34   5.34   5.34   5.34   5.34   5.34   5.34   5.34   5.34   5.34   5.34   5.34   5.34   5.34   5.34   5.34   5.34   5.34   5.34   5.34   5.34   5.34   5.34   5.34   5.34   5.34   5.34   5.34   5.34   5.34   5.34   5.34   5.34   5.34   5.34   5.34   5.34   5.34   5.34   5.34   5.34   5.34   5.34   5.34   5.34   5.34   5.34   5.34   5.34   5.34   5.34   5.34   5.34   5.34   5.34   5.34   5.34   5.34   5.34   5.34   5.34   5.34   5.34   5.34   5.34   5.34   5.34   5.34   5.34   5.34   5.34   5.34   5.34   5.34   5.34   5.34   5.34   5.34   5.34   5.34   5.34   5.34   5.34   5.34   5.34   5.34   5.34   5 | Unemployment Rate                  | 9.0%                 | 9.3%                  | 9.3%            | -0.3 pt        | -0.3 pt       |  |  |  |
| Mar. 13 (P)   Feb. 13 (R)   Mar. 12   over the Month   over the Year                                                                                                                                                                                                                                                                                                                                                                                                                                                                                                                                                                                                                                                                                                                                                                                                                                                                                                                                                                                                                                                                                                                                                                                                                                                                                                                                                                                                                                                                                                                                                                                                                                                                                                                                                                                                                                                                                                                                                                                                                                                         |                                    | Employm              | ent Data (establish   | ıment)          |                |               |  |  |  |
| Total Nonfarm                                                                                                                                                                                                                                                                                                                                                                                                                                                                                                                                                                                                                                                                                                                                                                                                                                                                                                                                                                                                                                                                                                                                                                                                                                                                                                                                                                                                                                                                                                                                                                                                                                                                                                                                                                                                                                                                                                                                                                                                                                                                                                                |                                    | <b>Current Month</b> | <b>Previous Month</b> | One Year Ago    | Net Change     | Net Change    |  |  |  |
| Total Private Sector                                                                                                                                                                                                                                                                                                                                                                                                                                                                                                                                                                                                                                                                                                                                                                                                                                                                                                                                                                                                                                                                                                                                                                                                                                                                                                                                                                                                                                                                                                                                                                                                                                                                                                                                                                                                                                                                                                                                                                                                                                                                                                         |                                    | Mar. 13 (P)          | Feb. 13 (R)           | Mar. 12         | over the Month | over the Year |  |  |  |
| Mining & Logging                                                                                                                                                                                                                                                                                                                                                                                                                                                                                                                                                                                                                                                                                                                                                                                                                                                                                                                                                                                                                                                                                                                                                                                                                                                                                                                                                                                                                                                                                                                                                                                                                                                                                                                                                                                                                                                                                                                                                                                                                                                                                                             | Total Nonfarm                      | 3,947.5              | 3,939.4               | 3,893.9         | 8.1            | 53.6          |  |  |  |
| Mining & Logging                                                                                                                                                                                                                                                                                                                                                                                                                                                                                                                                                                                                                                                                                                                                                                                                                                                                                                                                                                                                                                                                                                                                                                                                                                                                                                                                                                                                                                                                                                                                                                                                                                                                                                                                                                                                                                                                                                                                                                                                                                                                                                             | <b>Total Private Sector</b>        | 3,319.8              | 3,309.4               | 3,275.2         | 10.4           | 44.6          |  |  |  |
| Construction                                                                                                                                                                                                                                                                                                                                                                                                                                                                                                                                                                                                                                                                                                                                                                                                                                                                                                                                                                                                                                                                                                                                                                                                                                                                                                                                                                                                                                                                                                                                                                                                                                                                                                                                                                                                                                                                                                                                                                                                                                                                                                                 | Goods Producing                    | 385.0                | 381.1                 | 381.1           | 3.9            | 3.9           |  |  |  |
| Manufacturing                                                                                                                                                                                                                                                                                                                                                                                                                                                                                                                                                                                                                                                                                                                                                                                                                                                                                                                                                                                                                                                                                                                                                                                                                                                                                                                                                                                                                                                                                                                                                                                                                                                                                                                                                                                                                                                                                                                                                                                                                                                                                                                | Mining & Logging                   | 1.3                  | 1.2                   | 1.3             | 0.1            | 0.0           |  |  |  |
| Service-Providing   3,562.5   3,558.3   3,512.8   4.2   49.5     Private Service-Providing   2,934.8   2,928.3   2,894.1   6.5   40.5     Trade, Transportation & Utilities   831.4   831.9   823.7   -0.5   77.5     Information   75.0   77.0   78.8   -2.0   -3.3     Financial Activities   249.2   249.0   248.9   0.2   0.2     Professional and Business Services   626.7   627.8   613.7   -1.1   13.0     Education and Health Services   632.2   628.2   619.2   4.0   13.0     Leisure and Hospitality   351.8   346.3   346.3   5.5   5.5     Other Services   168.5   168.1   163.5   0.4   5.0     Public Sector   627.7   630.0   618.7   -2.3   9.0     Weekly Hours of Work (not seasonally adjusted)*    Manufacturing   40.3   39.8   41.2   0.5   -0.9     Durables   42.0   41.4   41.7   0.6   0.0     Nondurables   38.8   38.5   40.8   0.3   -2.0     Information   34.7   34.8   34.2   -0.1   0.5      Hourly Earnings (not seasonally adjusted)*    Manufacturing   \$19.06   \$18.95   \$19.27   \$0.11   -\$0.2     Durables   \$23.10   \$22.82   \$23.15   \$0.28   -\$0.05     Nondurables   \$33.0   \$31.16   \$30.91   -\$1.06   -\$0.5     Information   \$30.10   \$31.16   \$30.91   -\$1.06   -\$0.5     Manufacturing   \$768.12   \$754.21   \$793.92   \$13.91   -\$25.8     Durable Goods   \$970.20   \$944.75   \$965.36   \$25.45   \$4.8     Nondurable Goods   \$597.91   \$596.75   \$651.58   \$1.16   -\$53.6                                                                                                                                                                                                                                                                                                                                                                                                                                                                                                                                                                                                                                                            | Construction                       | 133.3                | 132.4                 | 132.6           | 0.9            | 0.7           |  |  |  |
| Private Service-Providing         2,934.8         2,928.3         2,894.1         6.5         40.7           Trade, Transportation & Utilities         831.4         831.9         823.7         -0.5         7.7           Information         75.0         77.0         78.8         -2.0         -3.4           Financial Activities         249.2         249.0         248.9         0.2         0.3           Professional and Business Services         626.7         627.8         613.7         -1.1         13.4           Education and Health Services         632.2         628.2         619.2         4.0         13.4           Leisure and Hospitality         351.8         346.3         346.3         5.5         5.3           Other Services         168.5         168.1         163.5         0.4         5.0           Public Sector         627.7         630.0         618.7         -2.3         9.0           Weekly Hours of Work (not seasonally adjusted)*           Manufacturing         40.3         39.8         41.2         0.5         -0.9           Durables         42.0         41.4         41.7         0.6         0.3           Information         34.7         34.8 <td>Manufacturing</td> <td>250.4</td> <td>247.5</td> <td>247.2</td> <td>2.9</td> <td>3.2</td>                                                                                                                                                                                                                                                                                                                                                                                                                                                                                                                                                                                                                                                                                                                                                                                                            | Manufacturing                      | 250.4                | 247.5                 | 247.2           | 2.9            | 3.2           |  |  |  |
| Trade, Transportation & Utilities         831.4         831.9         823.7         -0.5         7.7           Information         75.0         77.0         78.8         -2.0         -3.3           Financial Activities         249.2         249.0         248.9         0.2         0.3           Professional and Business Services         626.7         627.8         613.7         -1.1         13.0           Education and Health Services         632.2         628.2         619.2         4.0         13.1           Leisure and Hospitality         351.8         346.3         346.3         5.5         5.5           Other Services         168.5         168.1         163.5         0.4         5.0           Weekly Hours of Work (not seasonally adjusted)*           Manufacturing         40.3         39.8         41.2         0.5         -0.9           Durables         42.0         41.4         41.7         0.6         0.3         -2.4           Information         34.7         34.8         34.2         -0.1         0.2           Hourly Earnings (not seasonally adjusted)*           Manufacturing         \$19.06         \$18.95         \$19.27         \$0.11         -\$0.2     <                                                                                                                                                                                                                                                                                                                                                                                                                                                                                                                                                                                                                                                                                                                                                                                                                                                                                              | Service-Providing                  | 3,562.5              | 3,558.3               | 3,512.8         | 4.2            | 49.7          |  |  |  |
| Information                                                                                                                                                                                                                                                                                                                                                                                                                                                                                                                                                                                                                                                                                                                                                                                                                                                                                                                                                                                                                                                                                                                                                                                                                                                                                                                                                                                                                                                                                                                                                                                                                                                                                                                                                                                                                                                                                                                                                                                                                                                                                                                  | Private Service-Providing          | 2,934.8              | 2,928.3               | 2,894.1         | 6.5            | 40.7          |  |  |  |
| Information                                                                                                                                                                                                                                                                                                                                                                                                                                                                                                                                                                                                                                                                                                                                                                                                                                                                                                                                                                                                                                                                                                                                                                                                                                                                                                                                                                                                                                                                                                                                                                                                                                                                                                                                                                                                                                                                                                                                                                                                                                                                                                                  | Trade, Transportation & Utilities  | 831.4                | 831.9                 | 823.7           | -0.5           | 7.7           |  |  |  |
| Professional and Business Services   626.7   627.8   613.7   -1.1   13.0     Education and Health Services   632.2   628.2   619.2   4.0   13.0     Leisure and Hospitality   351.8   346.3   346.3   346.3   5.5   5.5     Other Services   168.5   168.1   163.5   0.4   5.0     Public Sector   627.7   630.0   618.7   -2.3   9.0     Weekly Hours of Work (not seasonally adjusted)*    Manufacturing   40.3   39.8   41.2   0.5   -0.5     Durables   42.0   41.4   41.7   0.6   0.5     Nondurables   38.8   38.5   40.8   0.3   -2.0     Information   34.7   34.8   34.2   -0.1   0.5      Hourly Earnings (not seasonally adjusted)*    Manufacturing   \$19.06   \$18.95   \$19.27   \$0.11   -\$0.2     Durables   \$23.10   \$22.82   \$23.15   \$0.28   -\$0.00     Nondurables   \$15.41   \$15.50   \$15.97   -\$0.09   -\$0.56     Information   \$30.10   \$31.16   \$30.91   -\$1.06   -\$0.8      Weekly Earnings (not seasonally adjusted)**    Manufacturing   \$768.12   \$754.21   \$793.92   \$13.91   -\$25.80     Durable Goods   \$970.20   \$944.75   \$965.36   \$25.45   \$44.80     Nondurable Goods   \$597.91   \$596.75   \$651.58   \$1.16   -\$53.60                                                                                                                                                                                                                                                                                                                                                                                                                                                                                                                                                                                                                                                                                                                                                                                                                                                                                                                                    |                                    | 75.0                 | 77.0                  | 78.8            | -2.0           | -3.8          |  |  |  |
| Education and Health Services   632.2   628.2   619.2   4.0   13.0                                                                                                                                                                                                                                                                                                                                                                                                                                                                                                                                                                                                                                                                                                                                                                                                                                                                                                                                                                                                                                                                                                                                                                                                                                                                                                                                                                                                                                                                                                                                                                                                                                                                                                                                                                                                                                                                                                                                                                                                                                                           | Financial Activities               | 249.2                | 249.0                 | 248.9           | 0.2            | 0.3           |  |  |  |
| Leisure and Hospitality         351.8         346.3         346.3         5.5         5.5           Other Services         168.5         168.1         163.5         0.4         5.6           Public Sector         627.7         630.0         618.7         -2.3         9.0           Weekly Hours of Work (not seasonally adjusted)*           Manufacturing         40.3         39.8         41.2         0.5         -0.9           Durables         42.0         41.4         41.7         0.6         0.2           Nondurables         38.8         38.5         40.8         0.3         -2.0           Information         34.7         34.8         34.2         -0.1         0.5           Hourly Earnings (not seasonally adjusted)*           Manufacturing         \$19.06         \$18.95         \$19.27         \$0.11         -\$0.2           Durables         \$23.10         \$22.82         \$23.15         \$0.28         -\$0.0           Nondurables         \$15.41         \$15.50         \$15.97         -\$0.09         -\$0.5           Information         \$30.10         \$31.16         \$30.91         -\$1.06         -\$0.8           Weekly Earnings (not seasonally adjust                                                                                                                                                                                                                                                                                                                                                                                                                                                                                                                                                                                                                                                                                                                                                                                                                                                                                                       | Professional and Business Services | 626.7                | 627.8                 | 613.7           | -1.1           | 13.0          |  |  |  |
| Other Services         168.5         168.1         163.5         0.4         5.0           Public Sector         627.7         630.0         618.7         -2.3         9.0           Weekly Hours of Work (not seasonally adjusted)*           Manufacturing         40.3         39.8         41.2         0.5         -0.9           Durables         42.0         41.4         41.7         0.6         0.3           Nondurables         38.8         38.5         40.8         0.3         -2.0           Information         34.7         34.8         34.2         -0.1         0.5           Hourly Earnings (not seasonally adjusted)*           Manufacturing         \$19.06         \$18.95         \$19.27         \$0.11         -\$0.2           Durables         \$23.10         \$22.82         \$23.15         \$0.28         -\$0.00           Nondurables         \$15.41         \$15.50         \$15.97         -\$0.09         -\$0.5           Information         \$30.10         \$31.16         \$30.91         -\$1.06         -\$0.8           Weekly Earnings (not seasonally adjusted)**           Manufacturing         \$768.12         \$754.21         \$793.92         \$13.91 <t< td=""><td>Education and Health Services</td><td>632.2</td><td>628.2</td><td>619.2</td><td>4.0</td><td>13.0</td></t<>                                                                                                                                                                                                                                                                                                                                                                                                                                                                                                                                                                                                                                                                                                                                                                                 | Education and Health Services      | 632.2                | 628.2                 | 619.2           | 4.0            | 13.0          |  |  |  |
| Other Services         168.5         168.1         163.5         0.4         5.0           Public Sector         627.7         630.0         618.7         -2.3         9.0           Weekly Hours of Work (not seasonally adjusted)*           Manufacturing         40.3         39.8         41.2         0.5         -0.9           Durables         42.0         41.4         41.7         0.6         0.3           Nondurables         38.8         38.5         40.8         0.3         -2.0           Information         34.7         34.8         34.2         -0.1         0.5           Hourly Earnings (not seasonally adjusted)*           Manufacturing         \$19.06         \$18.95         \$19.27         \$0.11         -\$0.2           Durables         \$23.10         \$22.82         \$23.15         \$0.28         -\$0.00           Nondurables         \$15.41         \$15.50         \$15.97         -\$0.09         -\$0.5           Information         \$30.10         \$31.16         \$30.91         -\$1.06         -\$0.8           Weekly Earnings (not seasonally adjusted)**           Manufacturing         \$768.12         \$754.21         \$793.92         \$13.91 <t< td=""><td>Leisure and Hospitality</td><td>351.8</td><td>346.3</td><td>346.3</td><td>5.5</td><td>5.5</td></t<>                                                                                                                                                                                                                                                                                                                                                                                                                                                                                                                                                                                                                                                                                                                                                                                        | Leisure and Hospitality            | 351.8                | 346.3                 | 346.3           | 5.5            | 5.5           |  |  |  |
| Weekly Hours of Work (not seasonally adjusted)*           Manufacturing         40.3         39.8         41.2         0.5         -0.9           Durables         42.0         41.4         41.7         0.6         0.3           Nondurables         38.8         38.5         40.8         0.3         -2.0           Information         34.7         34.8         34.2         -0.1         0.3           Hourly Earnings (not seasonally adjusted)*           Manufacturing         \$19.06         \$18.95         \$19.27         \$0.11         -\$0.2           Durables         \$23.10         \$22.82         \$23.15         \$0.28         -\$0.00           Nondurables         \$15.41         \$15.50         \$15.97         -\$0.09         -\$0.50           Information         \$30.10         \$31.16         \$30.91         -\$1.06         -\$0.8           Weekly Earnings (not seasonally adjusted)**           Manufacturing         \$768.12         \$754.21         \$793.92         \$13.91         -\$25.80           Durable Goods         \$970.20         \$944.75         \$965.36         \$25.45         \$4.8           Nondurable Goods         \$597.91         \$596.75         \$651.58         <                                                                                                                                                                                                                                                                                                                                                                                                                                                                                                                                                                                                                                                                                                                                                                                                                                                                             |                                    | 168.5                | 168.1                 | 163.5           | 0.4            | 5.0           |  |  |  |
| Manufacturing         40.3         39.8         41.2         0.5         -0.9           Durables         42.0         41.4         41.7         0.6         0.3           Nondurables         38.8         38.5         40.8         0.3         -2.0           Information         34.7         34.8         34.2         -0.1         0.3           Hourly Earnings (not seasonally adjusted)*           Manufacturing         \$19.06         \$18.95         \$19.27         \$0.11         -\$0.2           Durables         \$23.10         \$22.82         \$23.15         \$0.28         -\$0.09           Nondurables         \$15.41         \$15.50         \$15.97         -\$0.09         -\$0.50           Information         \$30.10         \$31.16         \$30.91         -\$1.06         -\$0.8           Weekly Earnings (not seasonally adjusted)**           Manufacturing         \$768.12         \$754.21         \$793.92         \$13.91         -\$25.80           Durable Goods         \$970.20         \$944.75         \$965.36         \$25.45         \$4.80           Nondurable Goods         \$597.91         \$596.75         \$651.58         \$1.16         -\$53.60                                                                                                                                                                                                                                                                                                                                                                                                                                                                                                                                                                                                                                                                                                                                                                                                                                                                                                                | Public Sector                      | 627.7                | 630.0                 | 618.7           | -2.3           | 9.0           |  |  |  |
| Durables         42.0         41.4         41.7         0.6         0.3           Nondurables         38.8         38.5         40.8         0.3         -2.0           Information         34.7         34.8         34.2         -0.1         0.3           Hourly Earnings (not seasonally adjusted)*           Manufacturing         \$19.06         \$18.95         \$19.27         \$0.11         -\$0.2           Durables         \$23.10         \$22.82         \$23.15         \$0.28         -\$0.09           Nondurables         \$15.41         \$15.50         \$15.97         -\$0.09         -\$0.50           Information         \$30.10         \$31.16         \$30.91         -\$1.06         -\$0.8           Weekly Earnings (not seasonally adjusted)**           Manufacturing         \$768.12         \$754.21         \$793.92         \$13.91         -\$25.80           Durable Goods         \$970.20         \$944.75         \$965.36         \$25.45         \$4.80           Nondurable Goods         \$597.91         \$596.75         \$651.58         \$1.16         -\$53.60                                                                                                                                                                                                                                                                                                                                                                                                                                                                                                                                                                                                                                                                                                                                                                                                                                                                                                                                                                                                        | ,                                  | Weekly Hours of      | Work (not seasona     | ally adjusted)* |                |               |  |  |  |
| Durables         42.0         41.4         41.7         0.6         0.3           Nondurables         38.8         38.5         40.8         0.3         -2.0           Information         34.7         34.8         34.2         -0.1         0.3           Hourly Earnings (not seasonally adjusted)*           Manufacturing         \$19.06         \$18.95         \$19.27         \$0.11         -\$0.2           Durables         \$23.10         \$22.82         \$23.15         \$0.28         -\$0.09           Nondurables         \$15.41         \$15.50         \$15.97         -\$0.09         -\$0.50           Information         \$30.10         \$31.16         \$30.91         -\$1.06         -\$0.8           Weekly Earnings (not seasonally adjusted)**           Manufacturing         \$768.12         \$754.21         \$793.92         \$13.91         -\$25.80           Durable Goods         \$970.20         \$944.75         \$965.36         \$25.45         \$4.80           Nondurable Goods         \$597.91         \$596.75         \$651.58         \$1.16         -\$53.60                                                                                                                                                                                                                                                                                                                                                                                                                                                                                                                                                                                                                                                                                                                                                                                                                                                                                                                                                                                                        | Manufacturing                      | 40.3                 | 39.8                  | 41.2            | 0.5            | -0.9          |  |  |  |
| Nondurables   38.8   38.5   40.8   0.3   -2.0                                                                                                                                                                                                                                                                                                                                                                                                                                                                                                                                                                                                                                                                                                                                                                                                                                                                                                                                                                                                                                                                                                                                                                                                                                                                                                                                                                                                                                                                                                                                                                                                                                                                                                                                                                                                                                                                                                                                                                                                                                                                                |                                    |                      |                       |                 |                | 0.3           |  |  |  |
| Information         34.7         34.8         34.2         -0.1         0.5           Hourly Earnings (not seasonally adjusted)*           Manufacturing         \$19.06         \$18.95         \$19.27         \$0.11         -\$0.2           Durables         \$23.10         \$22.82         \$23.15         \$0.28         -\$0.09           Nondurables         \$15.41         \$15.50         \$15.97         -\$0.09         -\$0.50           Information         \$30.10         \$31.16         \$30.91         -\$1.06         -\$0.8           Weekly Earnings (not seasonally adjusted)**           Manufacturing         \$768.12         \$754.21         \$793.92         \$13.91         -\$25.80           Durable Goods         \$970.20         \$944.75         \$965.36         \$25.45         \$4.80           Nondurable Goods         \$597.91         \$596.75         \$651.58         \$1.16         -\$53.60                                                                                                                                                                                                                                                                                                                                                                                                                                                                                                                                                                                                                                                                                                                                                                                                                                                                                                                                                                                                                                                                                                                                                                                | Nondurables                        | 38.8                 | 38.5                  | 40.8            | 0.3            | -2.0          |  |  |  |
| Hourly Earnings (not seasonally adjusted)*           Manufacturing         \$19.06         \$18.95         \$19.27         \$0.11         -\$0.2           Durables         \$23.10         \$22.82         \$23.15         \$0.28         -\$0.00           Nondurables         \$15.41         \$15.50         \$15.97         -\$0.09         -\$0.50           Information         \$30.10         \$31.16         \$30.91         -\$1.06         -\$0.8           Weekly Earnings (not seasonally adjusted)**           Manufacturing         \$768.12         \$754.21         \$793.92         \$13.91         -\$25.80           Durable Goods         \$970.20         \$944.75         \$965.36         \$25.45         \$4.80           Nondurable Goods         \$597.91         \$596.75         \$651.58         \$1.16         -\$53.60                                                                                                                                                                                                                                                                                                                                                                                                                                                                                                                                                                                                                                                                                                                                                                                                                                                                                                                                                                                                                                                                                                                                                                                                                                                                      | Information                        |                      |                       |                 |                | 0.5           |  |  |  |
| Durables         \$23.10         \$22.82         \$23.15         \$0.28         -\$0.09           Nondurables         \$15.41         \$15.50         \$15.97         -\$0.09         -\$0.50           Information         \$30.10         \$31.16         \$30.91         -\$1.06         -\$0.8           Weekly Earnings (not seasonally adjusted)**           Manufacturing         \$768.12         \$754.21         \$793.92         \$13.91         -\$25.80           Durable Goods         \$970.20         \$944.75         \$965.36         \$25.45         \$4.80           Nondurable Goods         \$597.91         \$596.75         \$651.58         \$1.16         -\$53.60                                                                                                                                                                                                                                                                                                                                                                                                                                                                                                                                                                                                                                                                                                                                                                                                                                                                                                                                                                                                                                                                                                                                                                                                                                                                                                                                                                                                                                 |                                    |                      |                       |                 |                |               |  |  |  |
| Durables         \$23.10         \$22.82         \$23.15         \$0.28         -\$0.09           Nondurables         \$15.41         \$15.50         \$15.97         -\$0.09         -\$0.50           Information         \$30.10         \$31.16         \$30.91         -\$1.06         -\$0.8           Weekly Earnings (not seasonally adjusted)**           Manufacturing         \$768.12         \$754.21         \$793.92         \$13.91         -\$25.80           Durable Goods         \$970.20         \$944.75         \$965.36         \$25.45         \$4.80           Nondurable Goods         \$597.91         \$596.75         \$651.58         \$1.16         -\$53.60                                                                                                                                                                                                                                                                                                                                                                                                                                                                                                                                                                                                                                                                                                                                                                                                                                                                                                                                                                                                                                                                                                                                                                                                                                                                                                                                                                                                                                 | Manufacturing                      | \$19.06              | \$18.95               | \$19.27         | \$0.11         | -\$0.21       |  |  |  |
| Nondurables         \$15.41         \$15.50         \$15.97         -\$0.09         -\$0.50           Information         \$30.10         \$31.16         \$30.91         -\$1.06         -\$0.8           Weekly Earnings (not seasonally adjusted)**           Manufacturing         \$768.12         \$754.21         \$793.92         \$13.91         -\$25.80           Durable Goods         \$970.20         \$944.75         \$965.36         \$25.45         \$4.80           Nondurable Goods         \$597.91         \$596.75         \$651.58         \$1.16         -\$53.60                                                                                                                                                                                                                                                                                                                                                                                                                                                                                                                                                                                                                                                                                                                                                                                                                                                                                                                                                                                                                                                                                                                                                                                                                                                                                                                                                                                                                                                                                                                                   |                                    |                      |                       |                 |                | -\$0.05       |  |  |  |
| Information         \$30.10         \$31.16         \$30.91         -\$1.06         -\$0.8           Weekly Earnings (not seasonally adjusted)**           Manufacturing         \$768.12         \$754.21         \$793.92         \$13.91         -\$25.80           Durable Goods         \$970.20         \$944.75         \$965.36         \$25.45         \$4.80           Nondurable Goods         \$597.91         \$596.75         \$651.58         \$1.16         -\$53.60                                                                                                                                                                                                                                                                                                                                                                                                                                                                                                                                                                                                                                                                                                                                                                                                                                                                                                                                                                                                                                                                                                                                                                                                                                                                                                                                                                                                                                                                                                                                                                                                                                         |                                    |                      |                       |                 |                | -\$0.56       |  |  |  |
| Weekly Earnings (not seasonally adjusted)**           Manufacturing         \$768.12         \$754.21         \$793.92         \$13.91         -\$25.80           Durable Goods         \$970.20         \$944.75         \$965.36         \$25.45         \$4.80           Nondurable Goods         \$597.91         \$596.75         \$651.58         \$1.16         -\$53.60                                                                                                                                                                                                                                                                                                                                                                                                                                                                                                                                                                                                                                                                                                                                                                                                                                                                                                                                                                                                                                                                                                                                                                                                                                                                                                                                                                                                                                                                                                                                                                                                                                                                                                                                              |                                    |                      |                       |                 |                | -\$0.81       |  |  |  |
| Manufacturing         \$768.12         \$754.21         \$793.92         \$13.91         -\$25.80           Durable Goods         \$970.20         \$944.75         \$965.36         \$25.45         \$4.80           Nondurable Goods         \$597.91         \$596.75         \$651.58         \$1.16         -\$53.60                                                                                                                                                                                                                                                                                                                                                                                                                                                                                                                                                                                                                                                                                                                                                                                                                                                                                                                                                                                                                                                                                                                                                                                                                                                                                                                                                                                                                                                                                                                                                                                                                                                                                                                                                                                                    |                                    |                      |                       |                 |                |               |  |  |  |
| Durable Goods         \$970.20         \$944.75         \$965.36         \$25.45         \$4.86           Nondurable Goods         \$597.91         \$596.75         \$651.58         \$1.16         -\$53.66                                                                                                                                                                                                                                                                                                                                                                                                                                                                                                                                                                                                                                                                                                                                                                                                                                                                                                                                                                                                                                                                                                                                                                                                                                                                                                                                                                                                                                                                                                                                                                                                                                                                                                                                                                                                                                                                                                                | Manufacturing                      |                      | 8 (                   | 7               | \$13.91        | -\$25.80      |  |  |  |
| Nondurable Goods \$597.91 \$596.75 \$651.58 \$1.16 -\$53.6                                                                                                                                                                                                                                                                                                                                                                                                                                                                                                                                                                                                                                                                                                                                                                                                                                                                                                                                                                                                                                                                                                                                                                                                                                                                                                                                                                                                                                                                                                                                                                                                                                                                                                                                                                                                                                                                                                                                                                                                                                                                   | 0                                  |                      |                       |                 |                | \$4.84        |  |  |  |
|                                                                                                                                                                                                                                                                                                                                                                                                                                                                                                                                                                                                                                                                                                                                                                                                                                                                                                                                                                                                                                                                                                                                                                                                                                                                                                                                                                                                                                                                                                                                                                                                                                                                                                                                                                                                                                                                                                                                                                                                                                                                                                                              |                                    | <del> </del>         |                       |                 |                |               |  |  |  |
|                                                                                                                                                                                                                                                                                                                                                                                                                                                                                                                                                                                                                                                                                                                                                                                                                                                                                                                                                                                                                                                                                                                                                                                                                                                                                                                                                                                                                                                                                                                                                                                                                                                                                                                                                                                                                                                                                                                                                                                                                                                                                                                              | Information                        | \$1,044.47           | \$1,084.37            | \$1,057.12      |                | -\$12.65      |  |  |  |