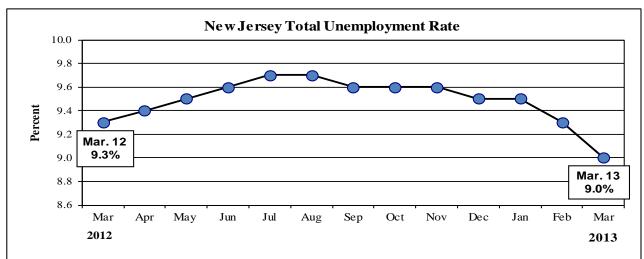

## Table 1: Major Indicators of Labor Market Activity for New Jersey Seasonally Adjusted (thousands) 2012 Benchmark

| Current Month   Mar. 13 (P)   Feb. 13 (R)   Mar. 12   over the Month   Over the Yea                                                                                                                                                                                                                                                                                                                                                                                                                                                                                                                                                                                                                                                                                                                                                                                                                                                                                                                                                                                                                                                                                                                                                                                                                                                                                                                                                                                                                                                                                                                                                                                                                                                                                                                                                                                                                                                                                                                                                                                                                                          | EVIE DURININA                      |                      |                       |                 |                |               |  |  |  |
|------------------------------------------------------------------------------------------------------------------------------------------------------------------------------------------------------------------------------------------------------------------------------------------------------------------------------------------------------------------------------------------------------------------------------------------------------------------------------------------------------------------------------------------------------------------------------------------------------------------------------------------------------------------------------------------------------------------------------------------------------------------------------------------------------------------------------------------------------------------------------------------------------------------------------------------------------------------------------------------------------------------------------------------------------------------------------------------------------------------------------------------------------------------------------------------------------------------------------------------------------------------------------------------------------------------------------------------------------------------------------------------------------------------------------------------------------------------------------------------------------------------------------------------------------------------------------------------------------------------------------------------------------------------------------------------------------------------------------------------------------------------------------------------------------------------------------------------------------------------------------------------------------------------------------------------------------------------------------------------------------------------------------------------------------------------------------------------------------------------------------|------------------------------------|----------------------|-----------------------|-----------------|----------------|---------------|--|--|--|
| Main                                                                                                                                                                                                                                                                                                                                                                                                                                                                                                                                                                                                                                                                                                                                                                                                                                                                                                                                                                                                                                                                                                                                                                                                                                                                                                                                                                                                                                                                                                                                                                                                                                                                                                                                                                                                                                                                                                                                                                                                                                                                                                                         | Labor Force Data (resident)        |                      |                       |                 |                |               |  |  |  |
| Civilian Labor Force                                                                                                                                                                                                                                                                                                                                                                                                                                                                                                                                                                                                                                                                                                                                                                                                                                                                                                                                                                                                                                                                                                                                                                                                                                                                                                                                                                                                                                                                                                                                                                                                                                                                                                                                                                                                                                                                                                                                                                                                                                                                                                         |                                    | <b>Current Month</b> | Previous Month        | One Year Ago    | Net Change     | Net Change    |  |  |  |
| Employment                                                                                                                                                                                                                                                                                                                                                                                                                                                                                                                                                                                                                                                                                                                                                                                                                                                                                                                                                                                                                                                                                                                                                                                                                                                                                                                                                                                                                                                                                                                                                                                                                                                                                                                                                                                                                                                                                                                                                                                                                                                                                                                   |                                    | Mar. 13 (P)          | Feb. 13 (R)           | Mar. 12         | over the Month | over the Year |  |  |  |
| Unemployment Nate         415.0         431.7         423.2         −16.7         −8.5           Unemployment Rate         9.0%         9.3%         9.3%         −0.3 pt         −0.5 pt         Net Change         Ne                                                                                                                                                                                                                                                                                                                                                                                                                                                                                                                                                                                                                                                                                                                                           | Civilian Labor Force               | 4,614.9              | 4,636.2               | 4,574.8         | -21.3          | 40.1          |  |  |  |
| Unemployment Rate                                                                                                                                                                                                                                                                                                                                                                                                                                                                                                                                                                                                                                                                                                                                                                                                                                                                                                                                                                                                                                                                                                                                                                                                                                                                                                                                                                                                                                                                                                                                                                                                                                                                                                                                                                                                                                                                                                                                                                                                                                                                                                            | Employment                         | 4,199.9              | 4,204.5               | 4,151.6         | -4.6           | 48.3          |  |  |  |
| Employment   Data (establis   Incompanies   Incompanies  | Unemployment                       | 415.0                | 431.7                 | 423.2           | -16.7          | -8.2          |  |  |  |
| Current Month   Previous Month   One Year Ago   Net Change   Net Change   Mar. 13 (P)   Feb. 13 (R)   Mar. 12   over the Month   over the Year Total Nonfarm   3.947.5   3.939.4   3.893.9   8.1   5.33   5.34   5.34   5.34   5.34   5.34   5.34   5.34   5.34   5.34   5.34   5.34   5.34   5.34   5.34   5.34   5.34   5.34   5.34   5.34   5.34   5.34   5.34   5.34   5.34   5.34   5.34   5.34   5.34   5.34   5.34   5.34   5.34   5.34   5.34   5.34   5.34   5.34   5.34   5.34   5.34   5.34   5.34   5.34   5.34   5.34   5.34   5.34   5.34   5.34   5.34   5.34   5.34   5.34   5.34   5.34   5.34   5.34   5.34   5.34   5.34   5.34   5.34   5.34   5.34   5.34   5.34   5.34   5.34   5.34   5.34   5.34   5.34   5.34   5.34   5.34   5.34   5.34   5.34   5.34   5.34   5.34   5.34   5.34   5.34   5.34   5.34   5.34   5.34   5.34   5.34   5.34   5.34   5.34   5.34   5.34   5.34   5.34   5.34   5.34   5.34   5.34   5.34   5.34   5.34   5.34   5.34   5.34   5.34   5.34   5.34   5.34   5.34   5.34   5.34   5.34   5.34   5.34   5.34   5.34   5.34   5.34   5.34   5.34   5.34   5.34   5.34   5.34   5.34   5.34   5.34   5.34   5.34   5.34   5.34   5.34   5.34   5.34   5.34   5.34   5.34   5.34   5.34   5.34   5.34   5.34   5.34   5.34   5.34   5.34   5.34   5.34   5.34   5.34   5.34   5.34   5.34   5.34   5.34   5.34   5.34   5.34   5.34   5.34   5.34   5.34   5.34   5.34   5.34   5.34   5.34   5.34   5.34   5.34   5.34   5.34   5.34   5.34   5.34   5.34   5.34   5.34   5.34   5.34   5.34   5.34   5.34   5.34   5.34   5.34   5.34   5.34   5.34   5.34   5.34   5.34   5.34   5.34   5.34   5.34   5.34   5.34   5.34   5.34   5.34   5.34   5.34   5.34   5.34   5.34   5.34   5.34   5.34   5.34   5.34   5.34   5.34   5.34   5.34   5.34   5.34   5.34   5.34   5.34   5.34   5.34   5.34   5.34   5.34   5.34   5.34   5.34   5.34   5.34   5.34   5.34   5.34   5.34   5.34   5.34   5.34   5.34   5.34   5.34   5.34   5.34   5.34   5.34   5.34   5.34   5.34   5.34   5.34   5.34   5.34   5.34   5.34   5.34   5.34   5.34   5.34   5.34   5.34   5.34   5 | Unemployment Rate                  | 9.0%                 | 9.3%                  | 9.3%            | -0.3 pt        | -0.3 pt       |  |  |  |
| Mar. 13 (P)   Feb. 13 (R)   Mar. 12   over the Month   over the Year                                                                                                                                                                                                                                                                                                                                                                                                                                                                                                                                                                                                                                                                                                                                                                                                                                                                                                                                                                                                                                                                                                                                                                                                                                                                                                                                                                                                                                                                                                                                                                                                                                                                                                                                                                                                                                                                                                                                                                                                                                                         |                                    | Employm              | ent Data (establish   | ıment)          |                |               |  |  |  |
| Total Nonfarm                                                                                                                                                                                                                                                                                                                                                                                                                                                                                                                                                                                                                                                                                                                                                                                                                                                                                                                                                                                                                                                                                                                                                                                                                                                                                                                                                                                                                                                                                                                                                                                                                                                                                                                                                                                                                                                                                                                                                                                                                                                                                                                |                                    | <b>Current Month</b> | <b>Previous Month</b> | One Year Ago    | Net Change     | Net Change    |  |  |  |
| Total Private Sector                                                                                                                                                                                                                                                                                                                                                                                                                                                                                                                                                                                                                                                                                                                                                                                                                                                                                                                                                                                                                                                                                                                                                                                                                                                                                                                                                                                                                                                                                                                                                                                                                                                                                                                                                                                                                                                                                                                                                                                                                                                                                                         |                                    | Mar. 13 (P)          | Feb. 13 (R)           | Mar. 12         | over the Month | over the Year |  |  |  |
| Mining & Logging                                                                                                                                                                                                                                                                                                                                                                                                                                                                                                                                                                                                                                                                                                                                                                                                                                                                                                                                                                                                                                                                                                                                                                                                                                                                                                                                                                                                                                                                                                                                                                                                                                                                                                                                                                                                                                                                                                                                                                                                                                                                                                             | Total Nonfarm                      | 3,947.5              | 3,939.4               | 3,893.9         | 8.1            | 53.6          |  |  |  |
| Mining & Logging                                                                                                                                                                                                                                                                                                                                                                                                                                                                                                                                                                                                                                                                                                                                                                                                                                                                                                                                                                                                                                                                                                                                                                                                                                                                                                                                                                                                                                                                                                                                                                                                                                                                                                                                                                                                                                                                                                                                                                                                                                                                                                             | <b>Total Private Sector</b>        | 3,319.8              | 3,309.4               | 3,275.2         | 10.4           | 44.6          |  |  |  |
| Construction                                                                                                                                                                                                                                                                                                                                                                                                                                                                                                                                                                                                                                                                                                                                                                                                                                                                                                                                                                                                                                                                                                                                                                                                                                                                                                                                                                                                                                                                                                                                                                                                                                                                                                                                                                                                                                                                                                                                                                                                                                                                                                                 | Goods Producing                    | 385.0                | 381.1                 | 381.1           | 3.9            | 3.9           |  |  |  |
| Manufacturing                                                                                                                                                                                                                                                                                                                                                                                                                                                                                                                                                                                                                                                                                                                                                                                                                                                                                                                                                                                                                                                                                                                                                                                                                                                                                                                                                                                                                                                                                                                                                                                                                                                                                                                                                                                                                                                                                                                                                                                                                                                                                                                | Mining & Logging                   | 1.3                  | 1.2                   | 1.3             | 0.1            | 0.0           |  |  |  |
| Service-Providing   3,562.5   3,558.3   3,512.8   4.2   49.5     Private Service-Providing   2,934.8   2,928.3   2,894.1   6.5   40.5     Trade, Transportation & Utilities   831.4   831.9   823.7   -0.5   77.5     Information   75.0   77.0   78.8   -2.0   -3.3     Financial Activities   249.2   249.0   248.9   0.2   0.2     Professional and Business Services   626.7   627.8   613.7   -1.1   13.0     Education and Health Services   632.2   628.2   619.2   4.0   13.0     Leisure and Hospitality   351.8   346.3   346.3   5.5   5.5     Other Services   168.5   168.1   163.5   0.4   5.0     Public Sector   627.7   630.0   618.7   -2.3   9.0     Weekly Hours of Work (not seasonally adjusted)*    Manufacturing   40.3   39.8   41.2   0.5   -0.9     Durables   42.0   41.4   41.7   0.6   0.0     Nondurables   38.8   38.5   40.8   0.3   -2.0     Information   34.7   34.8   34.2   -0.1   0.5      Hourly Earnings (not seasonally adjusted)*    Manufacturing   \$19.06   \$18.95   \$19.27   \$0.11   -\$0.2     Durables   \$23.10   \$22.82   \$23.15   \$0.28   -\$0.05     Nondurables   \$33.0   \$31.16   \$30.91   -\$1.06   -\$0.5     Information   \$30.10   \$31.16   \$30.91   -\$1.06   -\$0.5     Manufacturing   \$768.12   \$754.21   \$793.92   \$13.91   -\$25.8     Durable Goods   \$970.20   \$944.75   \$965.36   \$25.45   \$4.8     Nondurable Goods   \$597.91   \$596.75   \$651.58   \$1.16   -\$53.6                                                                                                                                                                                                                                                                                                                                                                                                                                                                                                                                                                                                                                                            | Construction                       | 133.3                | 132.4                 | 132.6           | 0.9            | 0.7           |  |  |  |
| Private Service-Providing         2,934.8         2,928.3         2,894.1         6.5         40.7           Trade, Transportation & Utilities         831.4         831.9         823.7         -0.5         7.7           Information         75.0         77.0         78.8         -2.0         -3.4           Financial Activities         249.2         249.0         248.9         0.2         0.3           Professional and Business Services         626.7         627.8         613.7         -1.1         13.4           Education and Health Services         632.2         628.2         619.2         4.0         13.4           Leisure and Hospitality         351.8         346.3         346.3         5.5         5.3           Other Services         168.5         168.1         163.5         0.4         5.0           Public Sector         627.7         630.0         618.7         -2.3         9.0           Weekly Hours of Work (not seasonally adjusted)*           Manufacturing         40.3         39.8         41.2         0.5         -0.9           Durables         42.0         41.4         41.7         0.6         0.3           Information         34.7         34.8 <td>Manufacturing</td> <td>250.4</td> <td>247.5</td> <td>247.2</td> <td>2.9</td> <td>3.2</td>                                                                                                                                                                                                                                                                                                                                                                                                                                                                                                                                                                                                                                                                                                                                                                                                            | Manufacturing                      | 250.4                | 247.5                 | 247.2           | 2.9            | 3.2           |  |  |  |
| Trade, Transportation & Utilities         831.4         831.9         823.7         -0.5         7.7           Information         75.0         77.0         78.8         -2.0         -3.3           Financial Activities         249.2         249.0         248.9         0.2         0.3           Professional and Business Services         626.7         627.8         613.7         -1.1         13.0           Education and Health Services         632.2         628.2         619.2         4.0         13.1           Leisure and Hospitality         351.8         346.3         346.3         5.5         5.5           Other Services         168.5         168.1         163.5         0.4         5.0           Weekly Hours of Work (not seasonally adjusted)*           Manufacturing         40.3         39.8         41.2         0.5         -0.9           Durables         42.0         41.4         41.7         0.6         0.3         -2.4           Information         34.7         34.8         34.2         -0.1         0.2           Hourly Earnings (not seasonally adjusted)*           Manufacturing         \$19.06         \$18.95         \$19.27         \$0.11         -\$0.2     <                                                                                                                                                                                                                                                                                                                                                                                                                                                                                                                                                                                                                                                                                                                                                                                                                                                                                              | Service-Providing                  | 3,562.5              | 3,558.3               | 3,512.8         | 4.2            | 49.7          |  |  |  |
| Information                                                                                                                                                                                                                                                                                                                                                                                                                                                                                                                                                                                                                                                                                                                                                                                                                                                                                                                                                                                                                                                                                                                                                                                                                                                                                                                                                                                                                                                                                                                                                                                                                                                                                                                                                                                                                                                                                                                                                                                                                                                                                                                  | Private Service-Providing          | 2,934.8              | 2,928.3               | 2,894.1         | 6.5            | 40.7          |  |  |  |
| Information                                                                                                                                                                                                                                                                                                                                                                                                                                                                                                                                                                                                                                                                                                                                                                                                                                                                                                                                                                                                                                                                                                                                                                                                                                                                                                                                                                                                                                                                                                                                                                                                                                                                                                                                                                                                                                                                                                                                                                                                                                                                                                                  | Trade, Transportation & Utilities  | 831.4                | 831.9                 | 823.7           | -0.5           | 7.7           |  |  |  |
| Professional and Business Services   626.7   627.8   613.7   -1.1   13.0     Education and Health Services   632.2   628.2   619.2   4.0   13.0     Leisure and Hospitality   351.8   346.3   346.3   346.3   5.5   5.5     Other Services   168.5   168.1   163.5   0.4   5.0     Public Sector   627.7   630.0   618.7   -2.3   9.0     Weekly Hours of Work (not seasonally adjusted)*    Manufacturing   40.3   39.8   41.2   0.5   -0.5     Durables   42.0   41.4   41.7   0.6   0.5     Nondurables   38.8   38.5   40.8   0.3   -2.0     Information   34.7   34.8   34.2   -0.1   0.5      Hourly Earnings (not seasonally adjusted)*    Manufacturing   \$19.06   \$18.95   \$19.27   \$0.11   -\$0.2     Durables   \$23.10   \$22.82   \$23.15   \$0.28   -\$0.00     Nondurables   \$15.41   \$15.50   \$15.97   -\$0.09   -\$0.56     Information   \$30.10   \$31.16   \$30.91   -\$1.06   -\$0.8      Weekly Earnings (not seasonally adjusted)**    Manufacturing   \$768.12   \$754.21   \$793.92   \$13.91   -\$25.80     Durable Goods   \$970.20   \$944.75   \$965.36   \$25.45   \$44.80     Nondurable Goods   \$597.91   \$596.75   \$651.58   \$1.16   -\$53.60                                                                                                                                                                                                                                                                                                                                                                                                                                                                                                                                                                                                                                                                                                                                                                                                                                                                                                                                    |                                    | 75.0                 | 77.0                  | 78.8            | -2.0           | -3.8          |  |  |  |
| Education and Health Services   632.2   628.2   619.2   4.0   13.0                                                                                                                                                                                                                                                                                                                                                                                                                                                                                                                                                                                                                                                                                                                                                                                                                                                                                                                                                                                                                                                                                                                                                                                                                                                                                                                                                                                                                                                                                                                                                                                                                                                                                                                                                                                                                                                                                                                                                                                                                                                           | Financial Activities               | 249.2                | 249.0                 | 248.9           | 0.2            | 0.3           |  |  |  |
| Leisure and Hospitality         351.8         346.3         346.3         5.5         5.5           Other Services         168.5         168.1         163.5         0.4         5.6           Public Sector         627.7         630.0         618.7         -2.3         9.0           Weekly Hours of Work (not seasonally adjusted)*           Manufacturing         40.3         39.8         41.2         0.5         -0.9           Durables         42.0         41.4         41.7         0.6         0.2           Nondurables         38.8         38.5         40.8         0.3         -2.0           Information         34.7         34.8         34.2         -0.1         0.5           Hourly Earnings (not seasonally adjusted)*           Manufacturing         \$19.06         \$18.95         \$19.27         \$0.11         -\$0.2           Durables         \$23.10         \$22.82         \$23.15         \$0.28         -\$0.0           Nondurables         \$15.41         \$15.50         \$15.97         -\$0.09         -\$0.5           Information         \$30.10         \$31.16         \$30.91         -\$1.06         -\$0.8           Weekly Earnings (not seasonally adjust                                                                                                                                                                                                                                                                                                                                                                                                                                                                                                                                                                                                                                                                                                                                                                                                                                                                                                       | Professional and Business Services | 626.7                | 627.8                 | 613.7           | -1.1           | 13.0          |  |  |  |
| Other Services         168.5         168.1         163.5         0.4         5.0           Public Sector         627.7         630.0         618.7         -2.3         9.0           Weekly Hours of Work (not seasonally adjusted)*           Manufacturing         40.3         39.8         41.2         0.5         -0.9           Durables         42.0         41.4         41.7         0.6         0.3           Nondurables         38.8         38.5         40.8         0.3         -2.0           Information         34.7         34.8         34.2         -0.1         0.5           Hourly Earnings (not seasonally adjusted)*           Manufacturing         \$19.06         \$18.95         \$19.27         \$0.11         -\$0.2           Durables         \$23.10         \$22.82         \$23.15         \$0.28         -\$0.00           Nondurables         \$15.41         \$15.50         \$15.97         -\$0.09         -\$0.5           Information         \$30.10         \$31.16         \$30.91         -\$1.06         -\$0.8           Weekly Earnings (not seasonally adjusted)**           Manufacturing         \$768.12         \$754.21         \$793.92         \$13.91 <t< td=""><td>Education and Health Services</td><td>632.2</td><td>628.2</td><td>619.2</td><td>4.0</td><td>13.0</td></t<>                                                                                                                                                                                                                                                                                                                                                                                                                                                                                                                                                                                                                                                                                                                                                                                 | Education and Health Services      | 632.2                | 628.2                 | 619.2           | 4.0            | 13.0          |  |  |  |
| Other Services         168.5         168.1         163.5         0.4         5.0           Public Sector         627.7         630.0         618.7         -2.3         9.0           Weekly Hours of Work (not seasonally adjusted)*           Manufacturing         40.3         39.8         41.2         0.5         -0.9           Durables         42.0         41.4         41.7         0.6         0.3           Nondurables         38.8         38.5         40.8         0.3         -2.0           Information         34.7         34.8         34.2         -0.1         0.5           Hourly Earnings (not seasonally adjusted)*           Manufacturing         \$19.06         \$18.95         \$19.27         \$0.11         -\$0.2           Durables         \$23.10         \$22.82         \$23.15         \$0.28         -\$0.00           Nondurables         \$15.41         \$15.50         \$15.97         -\$0.09         -\$0.5           Information         \$30.10         \$31.16         \$30.91         -\$1.06         -\$0.8           Weekly Earnings (not seasonally adjusted)**           Manufacturing         \$768.12         \$754.21         \$793.92         \$13.91 <t< td=""><td>Leisure and Hospitality</td><td>351.8</td><td>346.3</td><td>346.3</td><td>5.5</td><td>5.5</td></t<>                                                                                                                                                                                                                                                                                                                                                                                                                                                                                                                                                                                                                                                                                                                                                                                        | Leisure and Hospitality            | 351.8                | 346.3                 | 346.3           | 5.5            | 5.5           |  |  |  |
| Weekly Hours of Work (not seasonally adjusted)*           Manufacturing         40.3         39.8         41.2         0.5         -0.9           Durables         42.0         41.4         41.7         0.6         0.3           Nondurables         38.8         38.5         40.8         0.3         -2.0           Information         34.7         34.8         34.2         -0.1         0.3           Hourly Earnings (not seasonally adjusted)*           Manufacturing         \$19.06         \$18.95         \$19.27         \$0.11         -\$0.2           Durables         \$23.10         \$22.82         \$23.15         \$0.28         -\$0.00           Nondurables         \$15.41         \$15.50         \$15.97         -\$0.09         -\$0.50           Information         \$30.10         \$31.16         \$30.91         -\$1.06         -\$0.8           Weekly Earnings (not seasonally adjusted)**           Manufacturing         \$768.12         \$754.21         \$793.92         \$13.91         -\$25.80           Durable Goods         \$970.20         \$944.75         \$965.36         \$25.45         \$4.8           Nondurable Goods         \$597.91         \$596.75         \$651.58         <                                                                                                                                                                                                                                                                                                                                                                                                                                                                                                                                                                                                                                                                                                                                                                                                                                                                             |                                    | 168.5                | 168.1                 | 163.5           | 0.4            | 5.0           |  |  |  |
| Manufacturing         40.3         39.8         41.2         0.5         -0.9           Durables         42.0         41.4         41.7         0.6         0.3           Nondurables         38.8         38.5         40.8         0.3         -2.0           Information         34.7         34.8         34.2         -0.1         0.3           Hourly Earnings (not seasonally adjusted)*           Manufacturing         \$19.06         \$18.95         \$19.27         \$0.11         -\$0.2           Durables         \$23.10         \$22.82         \$23.15         \$0.28         -\$0.09           Nondurables         \$15.41         \$15.50         \$15.97         -\$0.09         -\$0.50           Information         \$30.10         \$31.16         \$30.91         -\$1.06         -\$0.8           Weekly Earnings (not seasonally adjusted)**           Manufacturing         \$768.12         \$754.21         \$793.92         \$13.91         -\$25.80           Durable Goods         \$970.20         \$944.75         \$965.36         \$25.45         \$4.80           Nondurable Goods         \$597.91         \$596.75         \$651.58         \$1.16         -\$53.60                                                                                                                                                                                                                                                                                                                                                                                                                                                                                                                                                                                                                                                                                                                                                                                                                                                                                                                | Public Sector                      | 627.7                | 630.0                 | 618.7           | -2.3           | 9.0           |  |  |  |
| Durables         42.0         41.4         41.7         0.6         0.3           Nondurables         38.8         38.5         40.8         0.3         -2.0           Information         34.7         34.8         34.2         -0.1         0.3           Hourly Earnings (not seasonally adjusted)*           Manufacturing         \$19.06         \$18.95         \$19.27         \$0.11         -\$0.2           Durables         \$23.10         \$22.82         \$23.15         \$0.28         -\$0.09           Nondurables         \$15.41         \$15.50         \$15.97         -\$0.09         -\$0.50           Information         \$30.10         \$31.16         \$30.91         -\$1.06         -\$0.8           Weekly Earnings (not seasonally adjusted)**           Manufacturing         \$768.12         \$754.21         \$793.92         \$13.91         -\$25.80           Durable Goods         \$970.20         \$944.75         \$965.36         \$25.45         \$4.80           Nondurable Goods         \$597.91         \$596.75         \$651.58         \$1.16         -\$53.60                                                                                                                                                                                                                                                                                                                                                                                                                                                                                                                                                                                                                                                                                                                                                                                                                                                                                                                                                                                                        | ,                                  | Weekly Hours of      | Work (not seasona     | ally adjusted)* |                |               |  |  |  |
| Durables         42.0         41.4         41.7         0.6         0.3           Nondurables         38.8         38.5         40.8         0.3         -2.0           Information         34.7         34.8         34.2         -0.1         0.3           Hourly Earnings (not seasonally adjusted)*           Manufacturing         \$19.06         \$18.95         \$19.27         \$0.11         -\$0.2           Durables         \$23.10         \$22.82         \$23.15         \$0.28         -\$0.09           Nondurables         \$15.41         \$15.50         \$15.97         -\$0.09         -\$0.50           Information         \$30.10         \$31.16         \$30.91         -\$1.06         -\$0.8           Weekly Earnings (not seasonally adjusted)**           Manufacturing         \$768.12         \$754.21         \$793.92         \$13.91         -\$25.80           Durable Goods         \$970.20         \$944.75         \$965.36         \$25.45         \$4.80           Nondurable Goods         \$597.91         \$596.75         \$651.58         \$1.16         -\$53.60                                                                                                                                                                                                                                                                                                                                                                                                                                                                                                                                                                                                                                                                                                                                                                                                                                                                                                                                                                                                        | Manufacturing                      | 40.3                 | 39.8                  | 41.2            | 0.5            | -0.9          |  |  |  |
| Nondurables   38.8   38.5   40.8   0.3   -2.0                                                                                                                                                                                                                                                                                                                                                                                                                                                                                                                                                                                                                                                                                                                                                                                                                                                                                                                                                                                                                                                                                                                                                                                                                                                                                                                                                                                                                                                                                                                                                                                                                                                                                                                                                                                                                                                                                                                                                                                                                                                                                |                                    |                      |                       |                 |                | 0.3           |  |  |  |
| Information         34.7         34.8         34.2         -0.1         0.5           Hourly Earnings (not seasonally adjusted)*           Manufacturing         \$19.06         \$18.95         \$19.27         \$0.11         -\$0.2           Durables         \$23.10         \$22.82         \$23.15         \$0.28         -\$0.09           Nondurables         \$15.41         \$15.50         \$15.97         -\$0.09         -\$0.50           Information         \$30.10         \$31.16         \$30.91         -\$1.06         -\$0.8           Weekly Earnings (not seasonally adjusted)**           Manufacturing         \$768.12         \$754.21         \$793.92         \$13.91         -\$25.80           Durable Goods         \$970.20         \$944.75         \$965.36         \$25.45         \$4.80           Nondurable Goods         \$597.91         \$596.75         \$651.58         \$1.16         -\$53.60                                                                                                                                                                                                                                                                                                                                                                                                                                                                                                                                                                                                                                                                                                                                                                                                                                                                                                                                                                                                                                                                                                                                                                                | Nondurables                        | 38.8                 | 38.5                  | 40.8            | 0.3            | -2.0          |  |  |  |
| Hourly Earnings (not seasonally adjusted)*           Manufacturing         \$19.06         \$18.95         \$19.27         \$0.11         -\$0.2           Durables         \$23.10         \$22.82         \$23.15         \$0.28         -\$0.00           Nondurables         \$15.41         \$15.50         \$15.97         -\$0.09         -\$0.50           Information         \$30.10         \$31.16         \$30.91         -\$1.06         -\$0.8           Weekly Earnings (not seasonally adjusted)**           Manufacturing         \$768.12         \$754.21         \$793.92         \$13.91         -\$25.80           Durable Goods         \$970.20         \$944.75         \$965.36         \$25.45         \$4.80           Nondurable Goods         \$597.91         \$596.75         \$651.58         \$1.16         -\$53.60                                                                                                                                                                                                                                                                                                                                                                                                                                                                                                                                                                                                                                                                                                                                                                                                                                                                                                                                                                                                                                                                                                                                                                                                                                                                      | Information                        |                      |                       |                 |                | 0.5           |  |  |  |
| Durables         \$23.10         \$22.82         \$23.15         \$0.28         -\$0.09           Nondurables         \$15.41         \$15.50         \$15.97         -\$0.09         -\$0.50           Information         \$30.10         \$31.16         \$30.91         -\$1.06         -\$0.8           Weekly Earnings (not seasonally adjusted)**           Manufacturing         \$768.12         \$754.21         \$793.92         \$13.91         -\$25.80           Durable Goods         \$970.20         \$944.75         \$965.36         \$25.45         \$4.80           Nondurable Goods         \$597.91         \$596.75         \$651.58         \$1.16         -\$53.60                                                                                                                                                                                                                                                                                                                                                                                                                                                                                                                                                                                                                                                                                                                                                                                                                                                                                                                                                                                                                                                                                                                                                                                                                                                                                                                                                                                                                                 |                                    |                      |                       |                 |                |               |  |  |  |
| Durables         \$23.10         \$22.82         \$23.15         \$0.28         -\$0.09           Nondurables         \$15.41         \$15.50         \$15.97         -\$0.09         -\$0.50           Information         \$30.10         \$31.16         \$30.91         -\$1.06         -\$0.8           Weekly Earnings (not seasonally adjusted)**           Manufacturing         \$768.12         \$754.21         \$793.92         \$13.91         -\$25.80           Durable Goods         \$970.20         \$944.75         \$965.36         \$25.45         \$4.80           Nondurable Goods         \$597.91         \$596.75         \$651.58         \$1.16         -\$53.60                                                                                                                                                                                                                                                                                                                                                                                                                                                                                                                                                                                                                                                                                                                                                                                                                                                                                                                                                                                                                                                                                                                                                                                                                                                                                                                                                                                                                                 | Manufacturing                      | \$19.06              | \$18.95               | \$19.27         | \$0.11         | -\$0.21       |  |  |  |
| Nondurables         \$15.41         \$15.50         \$15.97         -\$0.09         -\$0.50           Information         \$30.10         \$31.16         \$30.91         -\$1.06         -\$0.8           Weekly Earnings (not seasonally adjusted)**           Manufacturing         \$768.12         \$754.21         \$793.92         \$13.91         -\$25.80           Durable Goods         \$970.20         \$944.75         \$965.36         \$25.45         \$4.80           Nondurable Goods         \$597.91         \$596.75         \$651.58         \$1.16         -\$53.60                                                                                                                                                                                                                                                                                                                                                                                                                                                                                                                                                                                                                                                                                                                                                                                                                                                                                                                                                                                                                                                                                                                                                                                                                                                                                                                                                                                                                                                                                                                                   |                                    |                      |                       |                 |                | -\$0.05       |  |  |  |
| Information         \$30.10         \$31.16         \$30.91         -\$1.06         -\$0.8           Weekly Earnings (not seasonally adjusted)**           Manufacturing         \$768.12         \$754.21         \$793.92         \$13.91         -\$25.80           Durable Goods         \$970.20         \$944.75         \$965.36         \$25.45         \$4.80           Nondurable Goods         \$597.91         \$596.75         \$651.58         \$1.16         -\$53.60                                                                                                                                                                                                                                                                                                                                                                                                                                                                                                                                                                                                                                                                                                                                                                                                                                                                                                                                                                                                                                                                                                                                                                                                                                                                                                                                                                                                                                                                                                                                                                                                                                         |                                    |                      |                       |                 |                | -\$0.56       |  |  |  |
| Weekly Earnings (not seasonally adjusted)**           Manufacturing         \$768.12         \$754.21         \$793.92         \$13.91         -\$25.80           Durable Goods         \$970.20         \$944.75         \$965.36         \$25.45         \$4.80           Nondurable Goods         \$597.91         \$596.75         \$651.58         \$1.16         -\$53.60                                                                                                                                                                                                                                                                                                                                                                                                                                                                                                                                                                                                                                                                                                                                                                                                                                                                                                                                                                                                                                                                                                                                                                                                                                                                                                                                                                                                                                                                                                                                                                                                                                                                                                                                              |                                    |                      |                       |                 |                | -\$0.81       |  |  |  |
| Manufacturing         \$768.12         \$754.21         \$793.92         \$13.91         -\$25.80           Durable Goods         \$970.20         \$944.75         \$965.36         \$25.45         \$4.80           Nondurable Goods         \$597.91         \$596.75         \$651.58         \$1.16         -\$53.60                                                                                                                                                                                                                                                                                                                                                                                                                                                                                                                                                                                                                                                                                                                                                                                                                                                                                                                                                                                                                                                                                                                                                                                                                                                                                                                                                                                                                                                                                                                                                                                                                                                                                                                                                                                                    |                                    |                      |                       |                 |                |               |  |  |  |
| Durable Goods         \$970.20         \$944.75         \$965.36         \$25.45         \$4.86           Nondurable Goods         \$597.91         \$596.75         \$651.58         \$1.16         -\$53.66                                                                                                                                                                                                                                                                                                                                                                                                                                                                                                                                                                                                                                                                                                                                                                                                                                                                                                                                                                                                                                                                                                                                                                                                                                                                                                                                                                                                                                                                                                                                                                                                                                                                                                                                                                                                                                                                                                                | Manufacturing                      |                      | 8 (                   | 7               | \$13.91        | -\$25.80      |  |  |  |
| Nondurable Goods \$597.91 \$596.75 \$651.58 \$1.16 -\$53.6                                                                                                                                                                                                                                                                                                                                                                                                                                                                                                                                                                                                                                                                                                                                                                                                                                                                                                                                                                                                                                                                                                                                                                                                                                                                                                                                                                                                                                                                                                                                                                                                                                                                                                                                                                                                                                                                                                                                                                                                                                                                   | 0                                  |                      |                       |                 |                | \$4.84        |  |  |  |
|                                                                                                                                                                                                                                                                                                                                                                                                                                                                                                                                                                                                                                                                                                                                                                                                                                                                                                                                                                                                                                                                                                                                                                                                                                                                                                                                                                                                                                                                                                                                                                                                                                                                                                                                                                                                                                                                                                                                                                                                                                                                                                                              |                                    | <del> </del>         |                       |                 |                |               |  |  |  |
|                                                                                                                                                                                                                                                                                                                                                                                                                                                                                                                                                                                                                                                                                                                                                                                                                                                                                                                                                                                                                                                                                                                                                                                                                                                                                                                                                                                                                                                                                                                                                                                                                                                                                                                                                                                                                                                                                                                                                                                                                                                                                                                              | Information                        | \$1,044.47           | \$1,084.37            | \$1,057.12      |                | -\$12.65      |  |  |  |