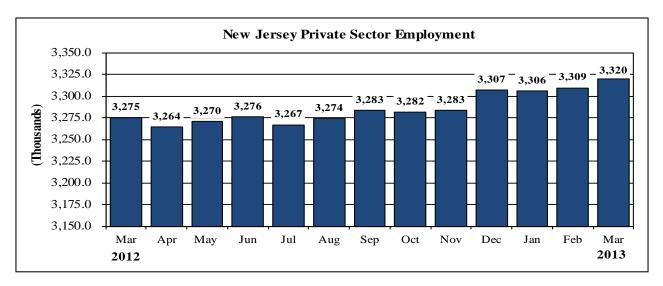

## Table 1: Major Indicators of Labor Market Activity for New Jersey Seasonally Adjusted (thousands) 2012 Benchmark

| Current Month   Mar. 13 (P)   Feb. 13 (R)   Mar. 12   over the Month   Over the Yea                                                                                                                                                                                                                                                                                                                                                                                                                                                                                                                                                                                                                                                                                                                                                                                                                                                                                                                                                                                                                                                                                                                                                                                                                                                                                                                                                                                                                                                                                                                                                                                                                                                                                                                                                                                                                                                                                                                                                                                                                                          | EVIE DURININA                      |                      |                       |                 |                |               |  |  |  |
|------------------------------------------------------------------------------------------------------------------------------------------------------------------------------------------------------------------------------------------------------------------------------------------------------------------------------------------------------------------------------------------------------------------------------------------------------------------------------------------------------------------------------------------------------------------------------------------------------------------------------------------------------------------------------------------------------------------------------------------------------------------------------------------------------------------------------------------------------------------------------------------------------------------------------------------------------------------------------------------------------------------------------------------------------------------------------------------------------------------------------------------------------------------------------------------------------------------------------------------------------------------------------------------------------------------------------------------------------------------------------------------------------------------------------------------------------------------------------------------------------------------------------------------------------------------------------------------------------------------------------------------------------------------------------------------------------------------------------------------------------------------------------------------------------------------------------------------------------------------------------------------------------------------------------------------------------------------------------------------------------------------------------------------------------------------------------------------------------------------------------|------------------------------------|----------------------|-----------------------|-----------------|----------------|---------------|--|--|--|
| Main                                                                                                                                                                                                                                                                                                                                                                                                                                                                                                                                                                                                                                                                                                                                                                                                                                                                                                                                                                                                                                                                                                                                                                                                                                                                                                                                                                                                                                                                                                                                                                                                                                                                                                                                                                                                                                                                                                                                                                                                                                                                                                                         | Labor Force Data (resident)        |                      |                       |                 |                |               |  |  |  |
| Civilian Labor Force                                                                                                                                                                                                                                                                                                                                                                                                                                                                                                                                                                                                                                                                                                                                                                                                                                                                                                                                                                                                                                                                                                                                                                                                                                                                                                                                                                                                                                                                                                                                                                                                                                                                                                                                                                                                                                                                                                                                                                                                                                                                                                         |                                    | <b>Current Month</b> | Previous Month        | One Year Ago    | Net Change     | Net Change    |  |  |  |
| Employment                                                                                                                                                                                                                                                                                                                                                                                                                                                                                                                                                                                                                                                                                                                                                                                                                                                                                                                                                                                                                                                                                                                                                                                                                                                                                                                                                                                                                                                                                                                                                                                                                                                                                                                                                                                                                                                                                                                                                                                                                                                                                                                   |                                    | Mar. 13 (P)          | Feb. 13 (R)           | Mar. 12         | over the Month | over the Year |  |  |  |
| Unemployment Nate         415.0         431.7         423.2         −16.7         −8.5           Unemployment Rate         9.0%         9.3%         9.3%         −0.3 pt         −0.5 pt         Net Change         Ne                                                                                                                                                                                                                                                                                                                                                                                                                                                                                                                                                                                                                                                                                                                                           | Civilian Labor Force               | 4,614.9              | 4,636.2               | 4,574.8         | -21.3          | 40.1          |  |  |  |
| Unemployment Rate                                                                                                                                                                                                                                                                                                                                                                                                                                                                                                                                                                                                                                                                                                                                                                                                                                                                                                                                                                                                                                                                                                                                                                                                                                                                                                                                                                                                                                                                                                                                                                                                                                                                                                                                                                                                                                                                                                                                                                                                                                                                                                            | Employment                         | 4,199.9              | 4,204.5               | 4,151.6         | -4.6           | 48.3          |  |  |  |
| Employment   Data (establis   Incompanies   Incompanies  | Unemployment                       | 415.0                | 431.7                 | 423.2           | -16.7          | -8.2          |  |  |  |
| Current Month   Previous Month   One Year Ago   Net Change   Net Change   Mar. 13 (P)   Feb. 13 (R)   Mar. 12   over the Month   over the Year Total Nonfarm   3.947.5   3.939.4   3.893.9   8.1   5.33   5.34   5.34   5.34   5.34   5.34   5.34   5.34   5.34   5.34   5.34   5.34   5.34   5.34   5.34   5.34   5.34   5.34   5.34   5.34   5.34   5.34   5.34   5.34   5.34   5.34   5.34   5.34   5.34   5.34   5.34   5.34   5.34   5.34   5.34   5.34   5.34   5.34   5.34   5.34   5.34   5.34   5.34   5.34   5.34   5.34   5.34   5.34   5.34   5.34   5.34   5.34   5.34   5.34   5.34   5.34   5.34   5.34   5.34   5.34   5.34   5.34   5.34   5.34   5.34   5.34   5.34   5.34   5.34   5.34   5.34   5.34   5.34   5.34   5.34   5.34   5.34   5.34   5.34   5.34   5.34   5.34   5.34   5.34   5.34   5.34   5.34   5.34   5.34   5.34   5.34   5.34   5.34   5.34   5.34   5.34   5.34   5.34   5.34   5.34   5.34   5.34   5.34   5.34   5.34   5.34   5.34   5.34   5.34   5.34   5.34   5.34   5.34   5.34   5.34   5.34   5.34   5.34   5.34   5.34   5.34   5.34   5.34   5.34   5.34   5.34   5.34   5.34   5.34   5.34   5.34   5.34   5.34   5.34   5.34   5.34   5.34   5.34   5.34   5.34   5.34   5.34   5.34   5.34   5.34   5.34   5.34   5.34   5.34   5.34   5.34   5.34   5.34   5.34   5.34   5.34   5.34   5.34   5.34   5.34   5.34   5.34   5.34   5.34   5.34   5.34   5.34   5.34   5.34   5.34   5.34   5.34   5.34   5.34   5.34   5.34   5.34   5.34   5.34   5.34   5.34   5.34   5.34   5.34   5.34   5.34   5.34   5.34   5.34   5.34   5.34   5.34   5.34   5.34   5.34   5.34   5.34   5.34   5.34   5.34   5.34   5.34   5.34   5.34   5.34   5.34   5.34   5.34   5.34   5.34   5.34   5.34   5.34   5.34   5.34   5.34   5.34   5.34   5.34   5.34   5.34   5.34   5.34   5.34   5.34   5.34   5.34   5.34   5.34   5.34   5.34   5.34   5.34   5.34   5.34   5.34   5.34   5.34   5.34   5.34   5.34   5.34   5.34   5.34   5.34   5.34   5.34   5.34   5.34   5.34   5.34   5.34   5.34   5.34   5.34   5.34   5.34   5.34   5.34   5.34   5.34   5.34   5.34   5.34   5 | Unemployment Rate                  | 9.0%                 | 9.3%                  | 9.3%            | -0.3 pt        | -0.3 pt       |  |  |  |
| Mar. 13 (P)   Feb. 13 (R)   Mar. 12   over the Month   over the Year                                                                                                                                                                                                                                                                                                                                                                                                                                                                                                                                                                                                                                                                                                                                                                                                                                                                                                                                                                                                                                                                                                                                                                                                                                                                                                                                                                                                                                                                                                                                                                                                                                                                                                                                                                                                                                                                                                                                                                                                                                                         |                                    | Employm              | ent Data (establish   | ıment)          |                |               |  |  |  |
| Total Nonfarm                                                                                                                                                                                                                                                                                                                                                                                                                                                                                                                                                                                                                                                                                                                                                                                                                                                                                                                                                                                                                                                                                                                                                                                                                                                                                                                                                                                                                                                                                                                                                                                                                                                                                                                                                                                                                                                                                                                                                                                                                                                                                                                |                                    | <b>Current Month</b> | <b>Previous Month</b> | One Year Ago    | Net Change     | Net Change    |  |  |  |
| Total Private Sector                                                                                                                                                                                                                                                                                                                                                                                                                                                                                                                                                                                                                                                                                                                                                                                                                                                                                                                                                                                                                                                                                                                                                                                                                                                                                                                                                                                                                                                                                                                                                                                                                                                                                                                                                                                                                                                                                                                                                                                                                                                                                                         |                                    | Mar. 13 (P)          | Feb. 13 (R)           | Mar. 12         | over the Month | over the Year |  |  |  |
| Mining & Logging                                                                                                                                                                                                                                                                                                                                                                                                                                                                                                                                                                                                                                                                                                                                                                                                                                                                                                                                                                                                                                                                                                                                                                                                                                                                                                                                                                                                                                                                                                                                                                                                                                                                                                                                                                                                                                                                                                                                                                                                                                                                                                             | Total Nonfarm                      | 3,947.5              | 3,939.4               | 3,893.9         | 8.1            | 53.6          |  |  |  |
| Mining & Logging                                                                                                                                                                                                                                                                                                                                                                                                                                                                                                                                                                                                                                                                                                                                                                                                                                                                                                                                                                                                                                                                                                                                                                                                                                                                                                                                                                                                                                                                                                                                                                                                                                                                                                                                                                                                                                                                                                                                                                                                                                                                                                             | <b>Total Private Sector</b>        | 3,319.8              | 3,309.4               | 3,275.2         | 10.4           | 44.6          |  |  |  |
| Construction                                                                                                                                                                                                                                                                                                                                                                                                                                                                                                                                                                                                                                                                                                                                                                                                                                                                                                                                                                                                                                                                                                                                                                                                                                                                                                                                                                                                                                                                                                                                                                                                                                                                                                                                                                                                                                                                                                                                                                                                                                                                                                                 | Goods Producing                    | 385.0                | 381.1                 | 381.1           | 3.9            | 3.9           |  |  |  |
| Manufacturing                                                                                                                                                                                                                                                                                                                                                                                                                                                                                                                                                                                                                                                                                                                                                                                                                                                                                                                                                                                                                                                                                                                                                                                                                                                                                                                                                                                                                                                                                                                                                                                                                                                                                                                                                                                                                                                                                                                                                                                                                                                                                                                | Mining & Logging                   | 1.3                  | 1.2                   | 1.3             | 0.1            | 0.0           |  |  |  |
| Service-Providing   3,562.5   3,558.3   3,512.8   4.2   49.5     Private Service-Providing   2,934.8   2,928.3   2,894.1   6.5   40.5     Trade, Transportation & Utilities   831.4   831.9   823.7   -0.5   77.5     Information   75.0   77.0   78.8   -2.0   -3.3     Financial Activities   249.2   249.0   248.9   0.2   0.2     Professional and Business Services   626.7   627.8   613.7   -1.1   13.0     Education and Health Services   632.2   628.2   619.2   4.0   13.0     Leisure and Hospitality   351.8   346.3   346.3   5.5   5.5     Other Services   168.5   168.1   163.5   0.4   5.0     Public Sector   627.7   630.0   618.7   -2.3   9.0     Weekly Hours of Work (not seasonally adjusted)*    Manufacturing   40.3   39.8   41.2   0.5   -0.9     Durables   42.0   41.4   41.7   0.6   0.0     Nondurables   38.8   38.5   40.8   0.3   -2.0     Information   34.7   34.8   34.2   -0.1   0.5      Hourly Earnings (not seasonally adjusted)*    Manufacturing   \$19.06   \$18.95   \$19.27   \$0.11   -\$0.2     Durables   \$23.10   \$22.82   \$23.15   \$0.28   -\$0.05     Nondurables   \$33.0   \$31.16   \$30.91   -\$1.06   -\$0.5     Information   \$30.10   \$31.16   \$30.91   -\$1.06   -\$0.5     Manufacturing   \$768.12   \$754.21   \$793.92   \$13.91   -\$25.8     Durable Goods   \$970.20   \$944.75   \$965.36   \$25.45   \$4.8     Nondurable Goods   \$597.91   \$596.75   \$651.58   \$1.16   -\$53.6                                                                                                                                                                                                                                                                                                                                                                                                                                                                                                                                                                                                                                                            | Construction                       | 133.3                | 132.4                 | 132.6           | 0.9            | 0.7           |  |  |  |
| Private Service-Providing         2,934.8         2,928.3         2,894.1         6.5         40.7           Trade, Transportation & Utilities         831.4         831.9         823.7         -0.5         7.7           Information         75.0         77.0         78.8         -2.0         -3.4           Financial Activities         249.2         249.0         248.9         0.2         0.3           Professional and Business Services         626.7         627.8         613.7         -1.1         13.4           Education and Health Services         632.2         628.2         619.2         4.0         13.4           Leisure and Hospitality         351.8         346.3         346.3         5.5         5.3           Other Services         168.5         168.1         163.5         0.4         5.0           Public Sector         627.7         630.0         618.7         -2.3         9.0           Weekly Hours of Work (not seasonally adjusted)*           Manufacturing         40.3         39.8         41.2         0.5         -0.9           Durables         42.0         41.4         41.7         0.6         0.3           Information         34.7         34.8 <td>Manufacturing</td> <td>250.4</td> <td>247.5</td> <td>247.2</td> <td>2.9</td> <td>3.2</td>                                                                                                                                                                                                                                                                                                                                                                                                                                                                                                                                                                                                                                                                                                                                                                                                            | Manufacturing                      | 250.4                | 247.5                 | 247.2           | 2.9            | 3.2           |  |  |  |
| Trade, Transportation & Utilities         831.4         831.9         823.7         -0.5         7.7           Information         75.0         77.0         78.8         -2.0         -3.3           Financial Activities         249.2         249.0         248.9         0.2         0.3           Professional and Business Services         626.7         627.8         613.7         -1.1         13.0           Education and Health Services         632.2         628.2         619.2         4.0         13.1           Leisure and Hospitality         351.8         346.3         346.3         5.5         5.5           Other Services         168.5         168.1         163.5         0.4         5.0           Weekly Hours of Work (not seasonally adjusted)*           Manufacturing         40.3         39.8         41.2         0.5         -0.9           Durables         42.0         41.4         41.7         0.6         0.3         -2.4           Information         34.7         34.8         34.2         -0.1         0.2           Hourly Earnings (not seasonally adjusted)*           Manufacturing         \$19.06         \$18.95         \$19.27         \$0.11         -\$0.2     <                                                                                                                                                                                                                                                                                                                                                                                                                                                                                                                                                                                                                                                                                                                                                                                                                                                                                              | Service-Providing                  | 3,562.5              | 3,558.3               | 3,512.8         | 4.2            | 49.7          |  |  |  |
| Information                                                                                                                                                                                                                                                                                                                                                                                                                                                                                                                                                                                                                                                                                                                                                                                                                                                                                                                                                                                                                                                                                                                                                                                                                                                                                                                                                                                                                                                                                                                                                                                                                                                                                                                                                                                                                                                                                                                                                                                                                                                                                                                  | Private Service-Providing          | 2,934.8              | 2,928.3               | 2,894.1         | 6.5            | 40.7          |  |  |  |
| Information                                                                                                                                                                                                                                                                                                                                                                                                                                                                                                                                                                                                                                                                                                                                                                                                                                                                                                                                                                                                                                                                                                                                                                                                                                                                                                                                                                                                                                                                                                                                                                                                                                                                                                                                                                                                                                                                                                                                                                                                                                                                                                                  | Trade, Transportation & Utilities  | 831.4                | 831.9                 | 823.7           | -0.5           | 7.7           |  |  |  |
| Professional and Business Services   626.7   627.8   613.7   -1.1   13.0     Education and Health Services   632.2   628.2   619.2   4.0   13.0     Leisure and Hospitality   351.8   346.3   346.3   346.3   5.5   5.5     Other Services   168.5   168.1   163.5   0.4   5.0     Public Sector   627.7   630.0   618.7   -2.3   9.0     Weekly Hours of Work (not seasonally adjusted)*    Manufacturing   40.3   39.8   41.2   0.5   -0.5     Durables   42.0   41.4   41.7   0.6   0.5     Nondurables   38.8   38.5   40.8   0.3   -2.0     Information   34.7   34.8   34.2   -0.1   0.5      Hourly Earnings (not seasonally adjusted)*    Manufacturing   \$19.06   \$18.95   \$19.27   \$0.11   -\$0.2     Durables   \$23.10   \$22.82   \$23.15   \$0.28   -\$0.00     Nondurables   \$15.41   \$15.50   \$15.97   -\$0.09   -\$0.56     Information   \$30.10   \$31.16   \$30.91   -\$1.06   -\$0.8      Weekly Earnings (not seasonally adjusted)**    Manufacturing   \$768.12   \$754.21   \$793.92   \$13.91   -\$25.80     Durable Goods   \$970.20   \$944.75   \$965.36   \$25.45   \$44.80     Nondurable Goods   \$597.91   \$596.75   \$651.58   \$1.16   -\$53.60                                                                                                                                                                                                                                                                                                                                                                                                                                                                                                                                                                                                                                                                                                                                                                                                                                                                                                                                    |                                    | 75.0                 | 77.0                  | 78.8            | -2.0           | -3.8          |  |  |  |
| Education and Health Services   632.2   628.2   619.2   4.0   13.0                                                                                                                                                                                                                                                                                                                                                                                                                                                                                                                                                                                                                                                                                                                                                                                                                                                                                                                                                                                                                                                                                                                                                                                                                                                                                                                                                                                                                                                                                                                                                                                                                                                                                                                                                                                                                                                                                                                                                                                                                                                           | Financial Activities               | 249.2                | 249.0                 | 248.9           | 0.2            | 0.3           |  |  |  |
| Leisure and Hospitality         351.8         346.3         346.3         5.5         5.5           Other Services         168.5         168.1         163.5         0.4         5.6           Public Sector         627.7         630.0         618.7         -2.3         9.0           Weekly Hours of Work (not seasonally adjusted)*           Manufacturing         40.3         39.8         41.2         0.5         -0.9           Durables         42.0         41.4         41.7         0.6         0.2           Nondurables         38.8         38.5         40.8         0.3         -2.0           Information         34.7         34.8         34.2         -0.1         0.5           Hourly Earnings (not seasonally adjusted)*           Manufacturing         \$19.06         \$18.95         \$19.27         \$0.11         -\$0.2           Durables         \$23.10         \$22.82         \$23.15         \$0.28         -\$0.0           Nondurables         \$15.41         \$15.50         \$15.97         -\$0.09         -\$0.5           Information         \$30.10         \$31.16         \$30.91         -\$1.06         -\$0.8           Weekly Earnings (not seasonally adjust                                                                                                                                                                                                                                                                                                                                                                                                                                                                                                                                                                                                                                                                                                                                                                                                                                                                                                       | Professional and Business Services | 626.7                | 627.8                 | 613.7           | -1.1           | 13.0          |  |  |  |
| Other Services         168.5         168.1         163.5         0.4         5.0           Public Sector         627.7         630.0         618.7         -2.3         9.0           Weekly Hours of Work (not seasonally adjusted)*           Manufacturing         40.3         39.8         41.2         0.5         -0.9           Durables         42.0         41.4         41.7         0.6         0.3           Nondurables         38.8         38.5         40.8         0.3         -2.0           Information         34.7         34.8         34.2         -0.1         0.5           Hourly Earnings (not seasonally adjusted)*           Manufacturing         \$19.06         \$18.95         \$19.27         \$0.11         -\$0.2           Durables         \$23.10         \$22.82         \$23.15         \$0.28         -\$0.00           Nondurables         \$15.41         \$15.50         \$15.97         -\$0.09         -\$0.5           Information         \$30.10         \$31.16         \$30.91         -\$1.06         -\$0.8           Weekly Earnings (not seasonally adjusted)**           Manufacturing         \$768.12         \$754.21         \$793.92         \$13.91 <t< td=""><td>Education and Health Services</td><td>632.2</td><td>628.2</td><td>619.2</td><td>4.0</td><td>13.0</td></t<>                                                                                                                                                                                                                                                                                                                                                                                                                                                                                                                                                                                                                                                                                                                                                                                 | Education and Health Services      | 632.2                | 628.2                 | 619.2           | 4.0            | 13.0          |  |  |  |
| Other Services         168.5         168.1         163.5         0.4         5.0           Public Sector         627.7         630.0         618.7         -2.3         9.0           Weekly Hours of Work (not seasonally adjusted)*           Manufacturing         40.3         39.8         41.2         0.5         -0.9           Durables         42.0         41.4         41.7         0.6         0.3           Nondurables         38.8         38.5         40.8         0.3         -2.0           Information         34.7         34.8         34.2         -0.1         0.5           Hourly Earnings (not seasonally adjusted)*           Manufacturing         \$19.06         \$18.95         \$19.27         \$0.11         -\$0.2           Durables         \$23.10         \$22.82         \$23.15         \$0.28         -\$0.00           Nondurables         \$15.41         \$15.50         \$15.97         -\$0.09         -\$0.5           Information         \$30.10         \$31.16         \$30.91         -\$1.06         -\$0.8           Weekly Earnings (not seasonally adjusted)**           Manufacturing         \$768.12         \$754.21         \$793.92         \$13.91 <t< td=""><td>Leisure and Hospitality</td><td>351.8</td><td>346.3</td><td>346.3</td><td>5.5</td><td>5.5</td></t<>                                                                                                                                                                                                                                                                                                                                                                                                                                                                                                                                                                                                                                                                                                                                                                                        | Leisure and Hospitality            | 351.8                | 346.3                 | 346.3           | 5.5            | 5.5           |  |  |  |
| Weekly Hours of Work (not seasonally adjusted)*           Manufacturing         40.3         39.8         41.2         0.5         -0.9           Durables         42.0         41.4         41.7         0.6         0.3           Nondurables         38.8         38.5         40.8         0.3         -2.0           Information         34.7         34.8         34.2         -0.1         0.3           Hourly Earnings (not seasonally adjusted)*           Manufacturing         \$19.06         \$18.95         \$19.27         \$0.11         -\$0.2           Durables         \$23.10         \$22.82         \$23.15         \$0.28         -\$0.00           Nondurables         \$15.41         \$15.50         \$15.97         -\$0.09         -\$0.50           Information         \$30.10         \$31.16         \$30.91         -\$1.06         -\$0.8           Weekly Earnings (not seasonally adjusted)**           Manufacturing         \$768.12         \$754.21         \$793.92         \$13.91         -\$25.80           Durable Goods         \$970.20         \$944.75         \$965.36         \$25.45         \$4.8           Nondurable Goods         \$597.91         \$596.75         \$651.58         <                                                                                                                                                                                                                                                                                                                                                                                                                                                                                                                                                                                                                                                                                                                                                                                                                                                                             |                                    | 168.5                | 168.1                 | 163.5           | 0.4            | 5.0           |  |  |  |
| Manufacturing         40.3         39.8         41.2         0.5         -0.9           Durables         42.0         41.4         41.7         0.6         0.3           Nondurables         38.8         38.5         40.8         0.3         -2.0           Information         34.7         34.8         34.2         -0.1         0.3           Hourly Earnings (not seasonally adjusted)*           Manufacturing         \$19.06         \$18.95         \$19.27         \$0.11         -\$0.2           Durables         \$23.10         \$22.82         \$23.15         \$0.28         -\$0.09           Nondurables         \$15.41         \$15.50         \$15.97         -\$0.09         -\$0.50           Information         \$30.10         \$31.16         \$30.91         -\$1.06         -\$0.8           Weekly Earnings (not seasonally adjusted)**           Manufacturing         \$768.12         \$754.21         \$793.92         \$13.91         -\$25.80           Durable Goods         \$970.20         \$944.75         \$965.36         \$25.45         \$4.80           Nondurable Goods         \$597.91         \$596.75         \$651.58         \$1.16         -\$53.60                                                                                                                                                                                                                                                                                                                                                                                                                                                                                                                                                                                                                                                                                                                                                                                                                                                                                                                | Public Sector                      | 627.7                | 630.0                 | 618.7           | -2.3           | 9.0           |  |  |  |
| Durables         42.0         41.4         41.7         0.6         0.3           Nondurables         38.8         38.5         40.8         0.3         -2.0           Information         34.7         34.8         34.2         -0.1         0.3           Hourly Earnings (not seasonally adjusted)*           Manufacturing         \$19.06         \$18.95         \$19.27         \$0.11         -\$0.2           Durables         \$23.10         \$22.82         \$23.15         \$0.28         -\$0.09           Nondurables         \$15.41         \$15.50         \$15.97         -\$0.09         -\$0.50           Information         \$30.10         \$31.16         \$30.91         -\$1.06         -\$0.8           Weekly Earnings (not seasonally adjusted)**           Manufacturing         \$768.12         \$754.21         \$793.92         \$13.91         -\$25.80           Durable Goods         \$970.20         \$944.75         \$965.36         \$25.45         \$4.80           Nondurable Goods         \$597.91         \$596.75         \$651.58         \$1.16         -\$53.60                                                                                                                                                                                                                                                                                                                                                                                                                                                                                                                                                                                                                                                                                                                                                                                                                                                                                                                                                                                                        | ,                                  | Weekly Hours of      | Work (not seasona     | ally adjusted)* |                |               |  |  |  |
| Durables         42.0         41.4         41.7         0.6         0.3           Nondurables         38.8         38.5         40.8         0.3         -2.0           Information         34.7         34.8         34.2         -0.1         0.3           Hourly Earnings (not seasonally adjusted)*           Manufacturing         \$19.06         \$18.95         \$19.27         \$0.11         -\$0.2           Durables         \$23.10         \$22.82         \$23.15         \$0.28         -\$0.09           Nondurables         \$15.41         \$15.50         \$15.97         -\$0.09         -\$0.50           Information         \$30.10         \$31.16         \$30.91         -\$1.06         -\$0.8           Weekly Earnings (not seasonally adjusted)**           Manufacturing         \$768.12         \$754.21         \$793.92         \$13.91         -\$25.80           Durable Goods         \$970.20         \$944.75         \$965.36         \$25.45         \$4.80           Nondurable Goods         \$597.91         \$596.75         \$651.58         \$1.16         -\$53.60                                                                                                                                                                                                                                                                                                                                                                                                                                                                                                                                                                                                                                                                                                                                                                                                                                                                                                                                                                                                        | Manufacturing                      | 40.3                 | 39.8                  | 41.2            | 0.5            | -0.9          |  |  |  |
| Nondurables   38.8   38.5   40.8   0.3   -2.0                                                                                                                                                                                                                                                                                                                                                                                                                                                                                                                                                                                                                                                                                                                                                                                                                                                                                                                                                                                                                                                                                                                                                                                                                                                                                                                                                                                                                                                                                                                                                                                                                                                                                                                                                                                                                                                                                                                                                                                                                                                                                |                                    |                      |                       |                 |                | 0.3           |  |  |  |
| Information         34.7         34.8         34.2         -0.1         0.5           Hourly Earnings (not seasonally adjusted)*           Manufacturing         \$19.06         \$18.95         \$19.27         \$0.11         -\$0.2           Durables         \$23.10         \$22.82         \$23.15         \$0.28         -\$0.09           Nondurables         \$15.41         \$15.50         \$15.97         -\$0.09         -\$0.50           Information         \$30.10         \$31.16         \$30.91         -\$1.06         -\$0.8           Weekly Earnings (not seasonally adjusted)**           Manufacturing         \$768.12         \$754.21         \$793.92         \$13.91         -\$25.80           Durable Goods         \$970.20         \$944.75         \$965.36         \$25.45         \$4.80           Nondurable Goods         \$597.91         \$596.75         \$651.58         \$1.16         -\$53.60                                                                                                                                                                                                                                                                                                                                                                                                                                                                                                                                                                                                                                                                                                                                                                                                                                                                                                                                                                                                                                                                                                                                                                                | Nondurables                        | 38.8                 | 38.5                  | 40.8            | 0.3            | -2.0          |  |  |  |
| Hourly Earnings (not seasonally adjusted)*           Manufacturing         \$19.06         \$18.95         \$19.27         \$0.11         -\$0.2           Durables         \$23.10         \$22.82         \$23.15         \$0.28         -\$0.00           Nondurables         \$15.41         \$15.50         \$15.97         -\$0.09         -\$0.50           Information         \$30.10         \$31.16         \$30.91         -\$1.06         -\$0.8           Weekly Earnings (not seasonally adjusted)**           Manufacturing         \$768.12         \$754.21         \$793.92         \$13.91         -\$25.80           Durable Goods         \$970.20         \$944.75         \$965.36         \$25.45         \$4.80           Nondurable Goods         \$597.91         \$596.75         \$651.58         \$1.16         -\$53.60                                                                                                                                                                                                                                                                                                                                                                                                                                                                                                                                                                                                                                                                                                                                                                                                                                                                                                                                                                                                                                                                                                                                                                                                                                                                      | Information                        |                      |                       |                 |                | 0.5           |  |  |  |
| Durables         \$23.10         \$22.82         \$23.15         \$0.28         -\$0.09           Nondurables         \$15.41         \$15.50         \$15.97         -\$0.09         -\$0.50           Information         \$30.10         \$31.16         \$30.91         -\$1.06         -\$0.8           Weekly Earnings (not seasonally adjusted)**           Manufacturing         \$768.12         \$754.21         \$793.92         \$13.91         -\$25.80           Durable Goods         \$970.20         \$944.75         \$965.36         \$25.45         \$4.80           Nondurable Goods         \$597.91         \$596.75         \$651.58         \$1.16         -\$53.60                                                                                                                                                                                                                                                                                                                                                                                                                                                                                                                                                                                                                                                                                                                                                                                                                                                                                                                                                                                                                                                                                                                                                                                                                                                                                                                                                                                                                                 |                                    |                      |                       |                 |                |               |  |  |  |
| Durables         \$23.10         \$22.82         \$23.15         \$0.28         -\$0.09           Nondurables         \$15.41         \$15.50         \$15.97         -\$0.09         -\$0.50           Information         \$30.10         \$31.16         \$30.91         -\$1.06         -\$0.8           Weekly Earnings (not seasonally adjusted)**           Manufacturing         \$768.12         \$754.21         \$793.92         \$13.91         -\$25.80           Durable Goods         \$970.20         \$944.75         \$965.36         \$25.45         \$4.80           Nondurable Goods         \$597.91         \$596.75         \$651.58         \$1.16         -\$53.60                                                                                                                                                                                                                                                                                                                                                                                                                                                                                                                                                                                                                                                                                                                                                                                                                                                                                                                                                                                                                                                                                                                                                                                                                                                                                                                                                                                                                                 | Manufacturing                      | \$19.06              | \$18.95               | \$19.27         | \$0.11         | -\$0.21       |  |  |  |
| Nondurables         \$15.41         \$15.50         \$15.97         -\$0.09         -\$0.50           Information         \$30.10         \$31.16         \$30.91         -\$1.06         -\$0.8           Weekly Earnings (not seasonally adjusted)**           Manufacturing         \$768.12         \$754.21         \$793.92         \$13.91         -\$25.80           Durable Goods         \$970.20         \$944.75         \$965.36         \$25.45         \$4.80           Nondurable Goods         \$597.91         \$596.75         \$651.58         \$1.16         -\$53.60                                                                                                                                                                                                                                                                                                                                                                                                                                                                                                                                                                                                                                                                                                                                                                                                                                                                                                                                                                                                                                                                                                                                                                                                                                                                                                                                                                                                                                                                                                                                   |                                    |                      |                       |                 |                | -\$0.05       |  |  |  |
| Information         \$30.10         \$31.16         \$30.91         -\$1.06         -\$0.8           Weekly Earnings (not seasonally adjusted)**           Manufacturing         \$768.12         \$754.21         \$793.92         \$13.91         -\$25.80           Durable Goods         \$970.20         \$944.75         \$965.36         \$25.45         \$4.80           Nondurable Goods         \$597.91         \$596.75         \$651.58         \$1.16         -\$53.60                                                                                                                                                                                                                                                                                                                                                                                                                                                                                                                                                                                                                                                                                                                                                                                                                                                                                                                                                                                                                                                                                                                                                                                                                                                                                                                                                                                                                                                                                                                                                                                                                                         |                                    |                      |                       |                 |                | -\$0.56       |  |  |  |
| Weekly Earnings (not seasonally adjusted)**           Manufacturing         \$768.12         \$754.21         \$793.92         \$13.91         -\$25.80           Durable Goods         \$970.20         \$944.75         \$965.36         \$25.45         \$4.80           Nondurable Goods         \$597.91         \$596.75         \$651.58         \$1.16         -\$53.60                                                                                                                                                                                                                                                                                                                                                                                                                                                                                                                                                                                                                                                                                                                                                                                                                                                                                                                                                                                                                                                                                                                                                                                                                                                                                                                                                                                                                                                                                                                                                                                                                                                                                                                                              |                                    |                      |                       |                 |                | -\$0.81       |  |  |  |
| Manufacturing         \$768.12         \$754.21         \$793.92         \$13.91         -\$25.80           Durable Goods         \$970.20         \$944.75         \$965.36         \$25.45         \$4.80           Nondurable Goods         \$597.91         \$596.75         \$651.58         \$1.16         -\$53.60                                                                                                                                                                                                                                                                                                                                                                                                                                                                                                                                                                                                                                                                                                                                                                                                                                                                                                                                                                                                                                                                                                                                                                                                                                                                                                                                                                                                                                                                                                                                                                                                                                                                                                                                                                                                    |                                    |                      |                       |                 |                |               |  |  |  |
| Durable Goods         \$970.20         \$944.75         \$965.36         \$25.45         \$4.86           Nondurable Goods         \$597.91         \$596.75         \$651.58         \$1.16         -\$53.66                                                                                                                                                                                                                                                                                                                                                                                                                                                                                                                                                                                                                                                                                                                                                                                                                                                                                                                                                                                                                                                                                                                                                                                                                                                                                                                                                                                                                                                                                                                                                                                                                                                                                                                                                                                                                                                                                                                | Manufacturing                      |                      | 8 (                   | 7               | \$13.91        | -\$25.80      |  |  |  |
| Nondurable Goods \$597.91 \$596.75 \$651.58 \$1.16 -\$53.6                                                                                                                                                                                                                                                                                                                                                                                                                                                                                                                                                                                                                                                                                                                                                                                                                                                                                                                                                                                                                                                                                                                                                                                                                                                                                                                                                                                                                                                                                                                                                                                                                                                                                                                                                                                                                                                                                                                                                                                                                                                                   | 0                                  |                      |                       |                 |                | \$4.84        |  |  |  |
|                                                                                                                                                                                                                                                                                                                                                                                                                                                                                                                                                                                                                                                                                                                                                                                                                                                                                                                                                                                                                                                                                                                                                                                                                                                                                                                                                                                                                                                                                                                                                                                                                                                                                                                                                                                                                                                                                                                                                                                                                                                                                                                              |                                    | <del> </del>         |                       |                 |                |               |  |  |  |
|                                                                                                                                                                                                                                                                                                                                                                                                                                                                                                                                                                                                                                                                                                                                                                                                                                                                                                                                                                                                                                                                                                                                                                                                                                                                                                                                                                                                                                                                                                                                                                                                                                                                                                                                                                                                                                                                                                                                                                                                                                                                                                                              | Information                        | \$1,044.47           | \$1,084.37            | \$1,057.12      |                | -\$12.65      |  |  |  |