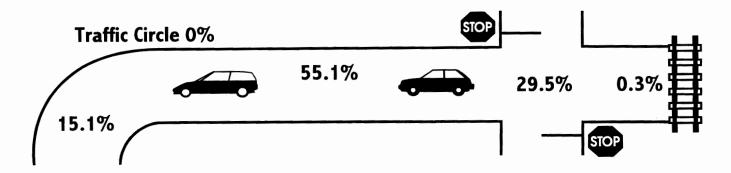

### Q. CHARACTER OF ROAD

|                     | Fatal Accidents |      |      |      |      |  |  |  |
|---------------------|-----------------|------|------|------|------|--|--|--|
| Road character      | 1997            | 1998 | 1999 | 2000 | 2001 |  |  |  |
| Straight road       | 381             | 368  | 355  | 347  | 373  |  |  |  |
| Sharp curve or turn | 3               | 5    | 3    | 9    | 7    |  |  |  |
| Other curves        | 115             | 113  | 111  | 118  | 95   |  |  |  |
| Circle              | 0               | 0    | 0    | 1    | 0    |  |  |  |
| Intersection        | 197             | 183  | 193  | 177  | 200  |  |  |  |
| Railroad crossing   | 3               | 2    | 2    | 3    | 2    |  |  |  |
| TOTAL               | 699             | 671  | 664  | 655  | 677  |  |  |  |