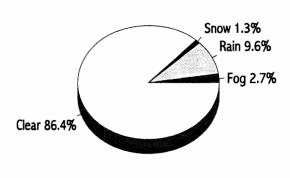

| 30   | 23   |
| 2:00 to 2:59 p.m.   | 27   | 34   | 36   | 36   | 42   |
| 3:00 to 3:59 p.m.   | 39   | 26   | 40   | 33   | 33   |
| 4:00 to 4:59 p.m.   | 45   | 31   | 39   | 41   | 39   |
| 5:00 to 5:59 p.m.   | 37   | 34   | 44   | 42   | 37   |
| 6:00 to 6:59 p.m.   | 38   | 42   | 44   | 32   | 36   |
| 7:00 to 7:59 p.m.   | 40   | 25   | 35   | 38   | 28   |
| 8:00 to 8:59 p.m.   | 35   | 35   | 34   | 27   | 34   |
| 9:00 to 9:59 p.m.   | 31   | 31   | 23   | 32   | 27   |
| 10:00 to 10:59 p.m. | 28   | 24   | 34   | 30   | 32   |
| 11:00 to 11:59 p.m. | 23   | 16   | 21   | 22   | 26   |
| Unknown             | 1    | 1    | 1    | 0    | 0    |
| TOTAL               | 699  | 671  | 664  | 655  | 677  |

-7-



 Clear
 585

 Rain
 65

 Snow
 9

 Fog
 18

 Other
 0

 Total
 677



### H. DAY OF OCCURRENCE

| Day of Occurrence | 1997 | 1998 | 1999 | 2000 | 2001 |
|-------------------|------|------|------|------|------|
| Sunday            | 122  | 88   | 107  | 112  | 131  |
| Monday            | 100  | 85   | 86   | 82   | 88   |
| Tuesday           | 71   | 88   | 71   | 82   | 74   |
| Wednesday         | 102  | 78   | 94   | 85   | 78   |
| Thursday          | 91   | 106  | 91   | 81   | 83   |
| Friday            | 103  | 101  | 110  | 100  | 105  |
| Saturday          | 110  | 125  | 105  | 113  | 118  |
| Unknown           | 0    | 0    | 0    | 0    | 0    |
| TOTAL             | 699  | 671  | 664  | 655  | 677  |

### I. AGE OF DRIVER VICTIMS

|               |      |      | Number Killed |      |      |
|---------------|------|------|---------------|-----