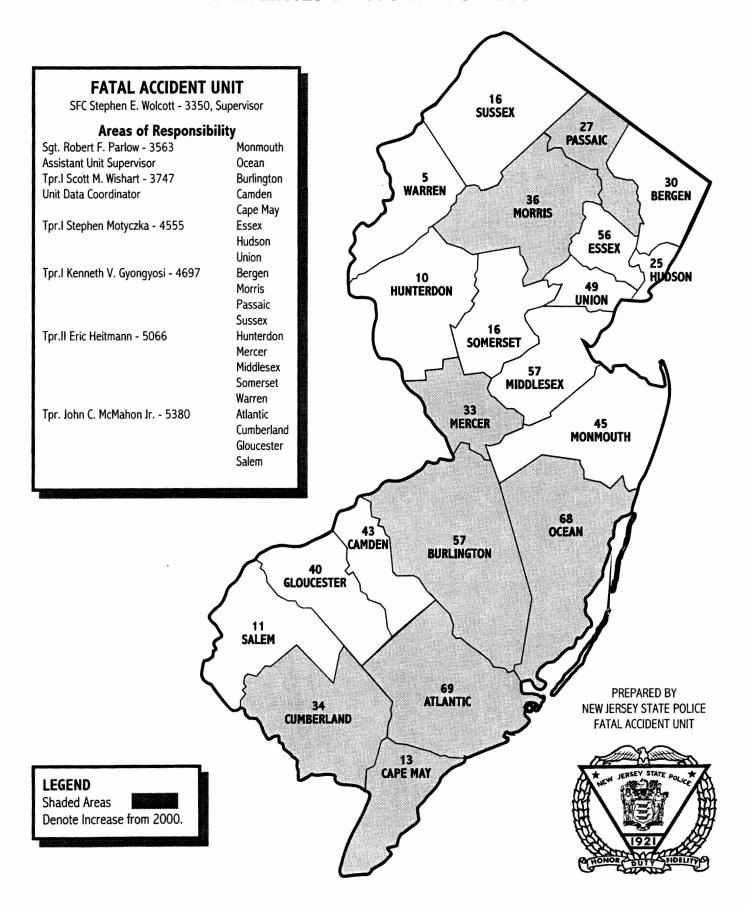

| 1 DRIVER             |
| ELIZABETH CITY    | 12/31/2001 | MONDAY    | 1913   | US 1 & 9        | 45.4  | 1 PEDESTRIAN         |
|                   | , ,        |           |        |                 |       |                      |
|                   |            |           | WARREN | COUNTY          |       |                      |
| PHILLIPSBURG TWP  | 02/18/2001 | SUNDAY    | 0121   | SH 122          | 0.6   | 1 PASSENGER          |
| FRELINGHUYSEN TWP | 08/24/2001 | FRIDAY    | 2154   | CR 661          | 0.0   | 1 DRIVER             |
| LOPATCONG TWP     | 09/10/2001 | MONDAY    | 1123   | SH 57           | 1.5   | 1 DRIVER,1PASSENGER  |
| GREENWICH TWP     | 11/13/2001 | TUESDAY   | 0148   | 1-78            | 4.8   | 1 DRIVER             |

## **FATALITIES BY COUNTY FOR 2001**



You Are Viewing an Archived Report from the New Jersey State Library

You Are Viewing an Archived Report from the New Jersey State Library