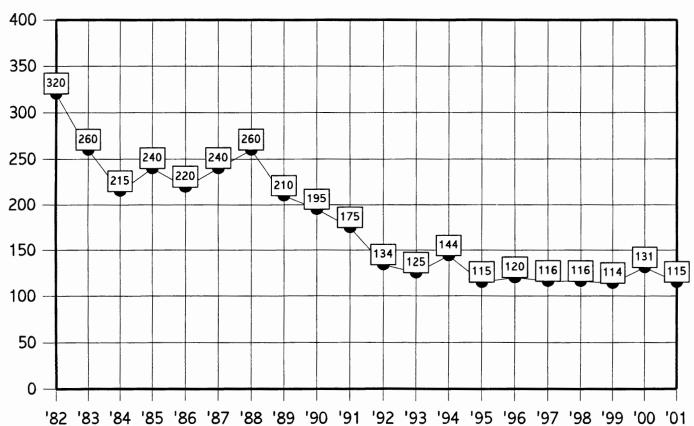

TION OF ALL DRIVERS

| Condition                               | Drivers |
|-----------------------------------------|---------|
| Had been drinking                       | 48      |
| Intoxicated                             | 115     |
| Defective Eyesight                      | 0       |
| Under influence of drugs/positive drugs | 32      |
| Other bodily defects                    | 2       |
| III or fatigued                         | 15      |
| Apparently Asleep or sleepy             | 9       |
| Other handicaps                         | 1       |
| Apparently Normal                       | 749     |
| Parked/Unknown                          | 137     |
| TOTAL                                   | 1,108   |

### **20 YEAR TREND**

### Intoxicated Drivers Involved in Fatal Accidents



#### M. ALCOHOL FACTOR

There were 740 fatalities during 2001. Of the fatalities, 417 were drivers, 168 were passengers, 130 were pedestrians and 25 were pedalcyclists. Of this total, 590 were tested for alcohol and 150 were not tested. Of the 590 tested, 183 were positive for alcohol in varying degrees and 378 were negative. This indicates that 31.0% of the fatalities tested were positive for alcohol and 64.1% were negative. Twenty three drivers, three passengers, three pedestrians, and two pedalcyclist tested positive for drugs.

In 171 of the 677 accidents, Driving While Intoxicated was listed as the major contributing factor (includes 4 "drunken bicyclists"). There were 189 people killed as a result of these 171 accidents.

- 1.) **Drivers:** There were a total of 417 drivers killed