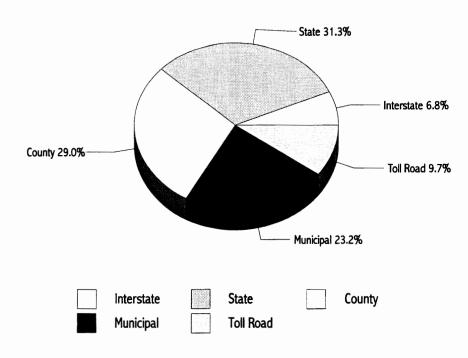

# Breakdown in Percentages of 677 Accidents during 2001

### **R. ROAD DESIGNATION**

|                          |      |      | Fatal Accidents |      |      |
|--------------------------|------|------|-----------------|------|------|
| Road Designation         | 1997 | 1998 | 1999            | 2000 | 2001 |
| State                    | 133  | 124  | 113             | 126  | 122  |
| County                   | 208  | 184  | 190             | 208  | 196  |
| Township                 | 73   | 73   | 72              | 67   | 65   |
| U.S.                     | 90   | 94   | 101             | 91   | 90   |
| Borough or City          | 109  | 101  | 101             | 81   | 92   |
| State Park               | 0    | 0    | 1               | 0    | 0    |
| Garden State Parkway     | 32   | 22   | 29              | 25   | 37   |
| Federal (Interstate)     | 29   | 33   | 37              | 31   | 46   |
| New Jersey Turnpike      | 20   | 28   | 18              | 21   | 25   |
| Atlantic City Expressway | 5    | 12   | 2               | 5    | 4    |
| Institution              | 0    | 0    | 0               | 0    | 0    |
| TOTAL                    | 699  | 671  | 664             | 655  | 677  |