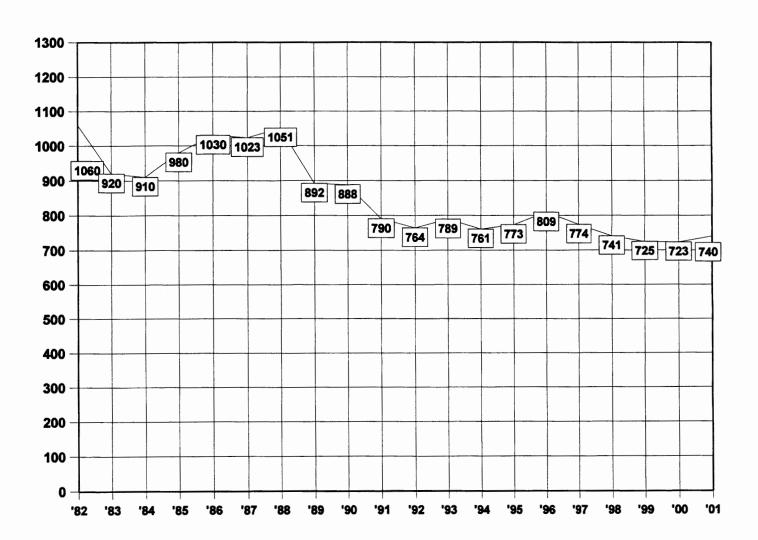

### TREND IN FATALITIES

20 Year Trend

### **SUBJECT**

Statistical Summary of 2001 Motor Vehicle Fatal Accidents and Fatalities with a Comparison of the 1997-2001 Accidents and Fatalities.

| Statistics      | 1997 | 1998 | 1999 | 2000 | 2001 |
|-----------------|------|------|------|------|------|
| Fatal Accidents | 699  | 671  | 664  | 655  | 677  |
| Fatalities      | 774  | 741  | 725  | 723  | 740  |