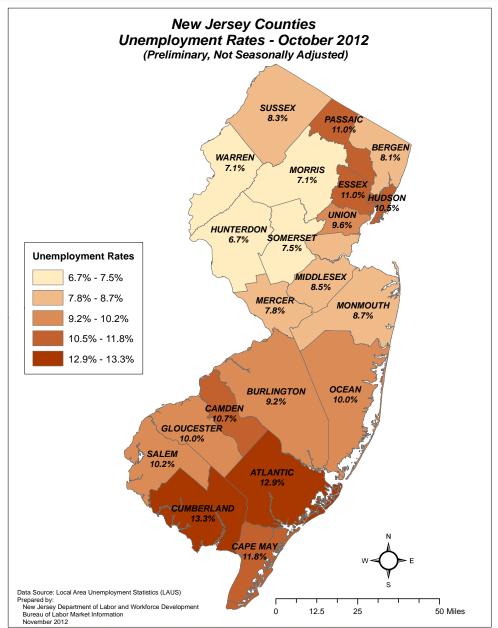

# New Jersey Department of Labor and Workforce Development Division of Labor Market & Demographic Research

# **Labor Market Information Update for October 2012**



**Prepared: November 2012** 























### Labor Force Participation Rates: New Jersey vs. United States October 2011 - October 2012



Source: NJLWD, Local Area Unemployment Statistics



#### New Jersey Unemployed Residents: October 2011 - October 2012











## Real Time Jobs in Demand Top 50 Occupational Listings – October 2012

| SOC Code<br>(ONET-6) | Occupation Title                                                                                   | Real Time<br>Job<br>Postings | Real Time Mean<br>Salary | % Real Time Postings<br>Requiring High<br>School Diploma<br>(Excluding NA) | % Real Time Job<br>Postings Requiring<br>Some College/As<br>sociate's Degree<br>(Excluding NA) | % Real Time Job<br>Postings Requiring<br>Bachelor's or Higher<br>(Excluding NA) | % Real Time Job<br>Postings with<br>Unspecified<br>Education | % 2011 National<br>Employment<br>Requiring High<br>School Diploma or<br>Less | % 2011 National Employment Requiring Some College or Associate's Degree | % 2011 National<br>Employment<br>Requiring a<br>Bachelor's or<b