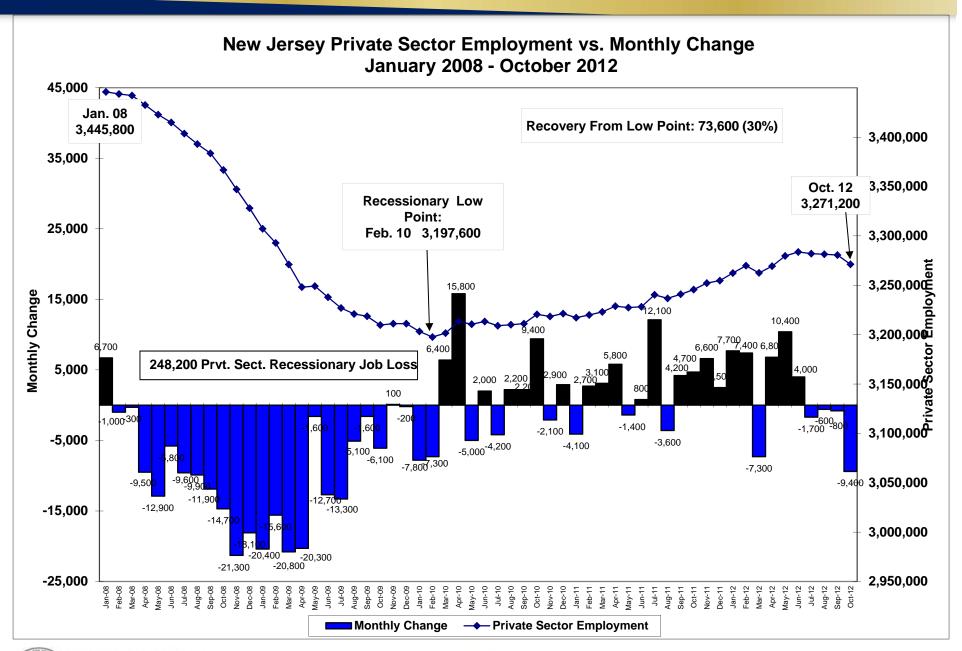

# **Labor Market Information Update for October 2012**

**Prepared: November 2012** 