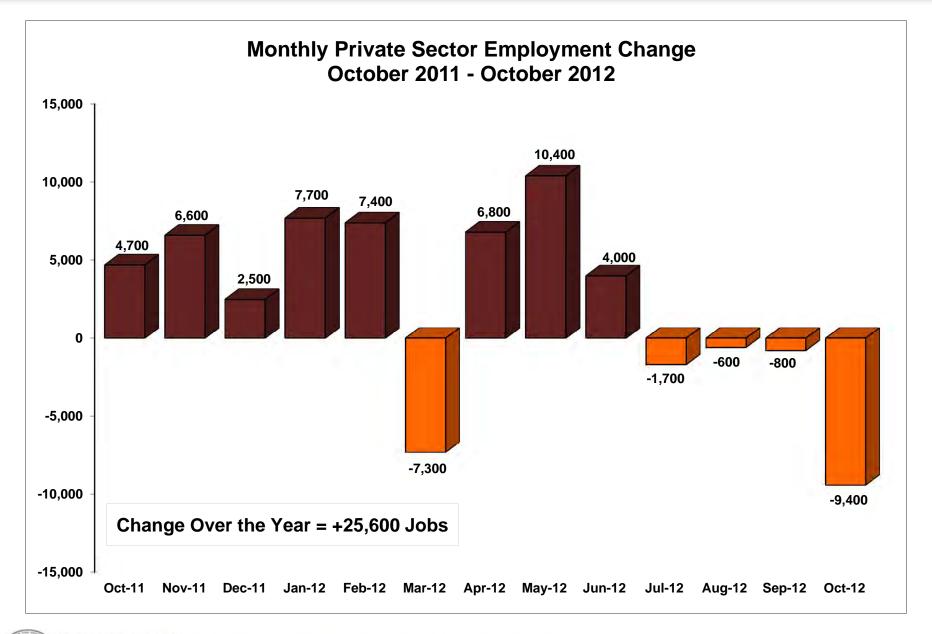

# **Labor Market Information Update for October 2012**

**Prepared: November 2012** 