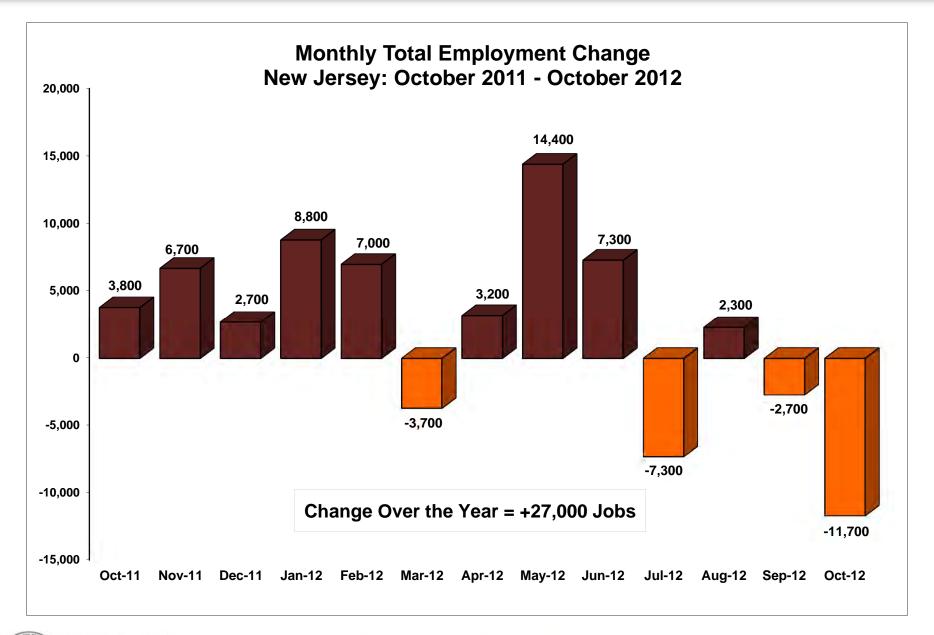

# **Labor Market Information Update for October 2012**

**Prepared: November 2012** 