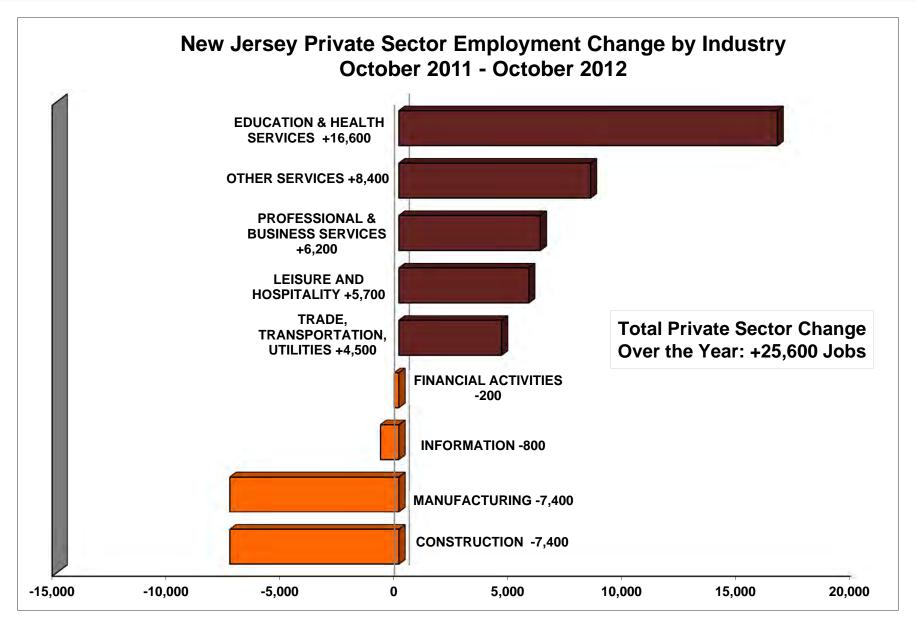

# **Labor Market Information Update for October 2012**

**Prepared: November 2012** 