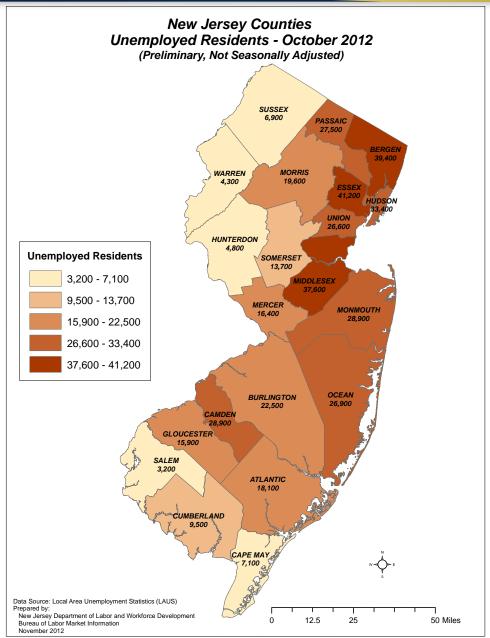

# New Jersey Department of Labor and Workforce Development Division of Labor Market & Demographic Research

# **Labor Market Information Update for October 2012**



**Prepared: November 2012** 























### Labor Force Participation Rates: New Jersey vs. United States October 2011 - October 2012



Source: NJLWD, Local Area Unemployment Statistics



#### New Jersey Unemployed Residents: October 2011 - October 2012











## Real Time Jobs in Demand Top 50 Occupational Listings – October 2012

| SOC Code<br>(ONET-6) | Occupation Title                                                                                   | Real Time<br>Job<br>Postings | Real Time Mean<br>Salary | % Real Time Postings<br>Requiring High<br>School Diploma<br>(Excluding NA) | % Real Time Job<br>Postings Requiring<br>Some College/As<br>sociate's Degree<br>(Excluding NA) | % Real Time Job<br>Postings Requiring<br>Bachelor's or Higher<br>(Excluding NA) | % Real Time Job<br>Postings with<br>Unspecified<br>Education | % 2011 National<br>Employment<br>Requiring High<br>School Diploma or<br>Less | % 2011 National Employment Requiring Some College or Associate's Degree | % 2011 National<br>Employment<br>Requiring a<br>Bachelor's or<br>