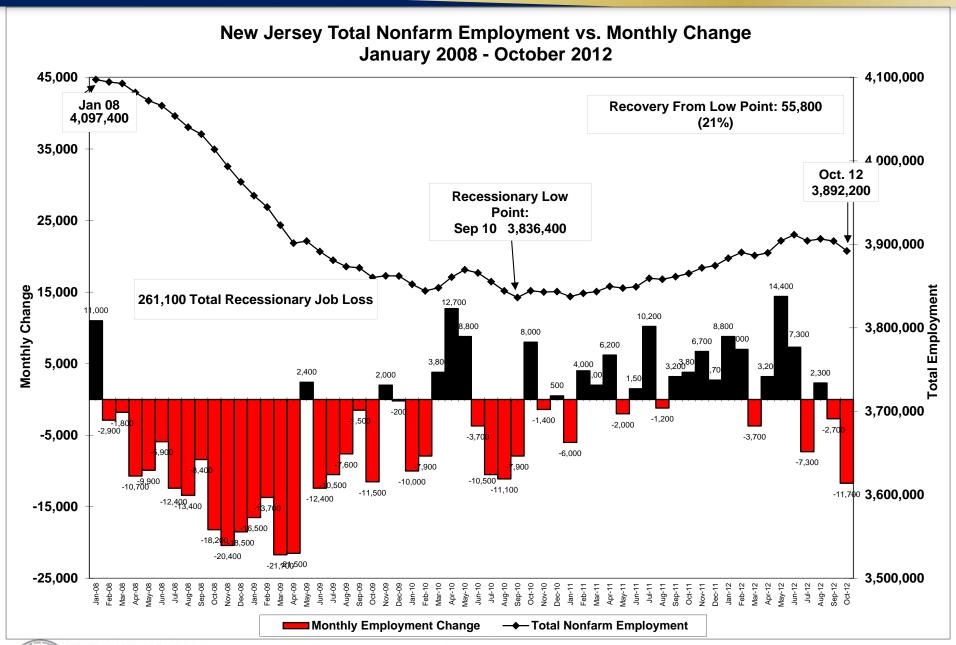

# **Labor Market Information Update for October 2012**

**Prepared: November 2012** 