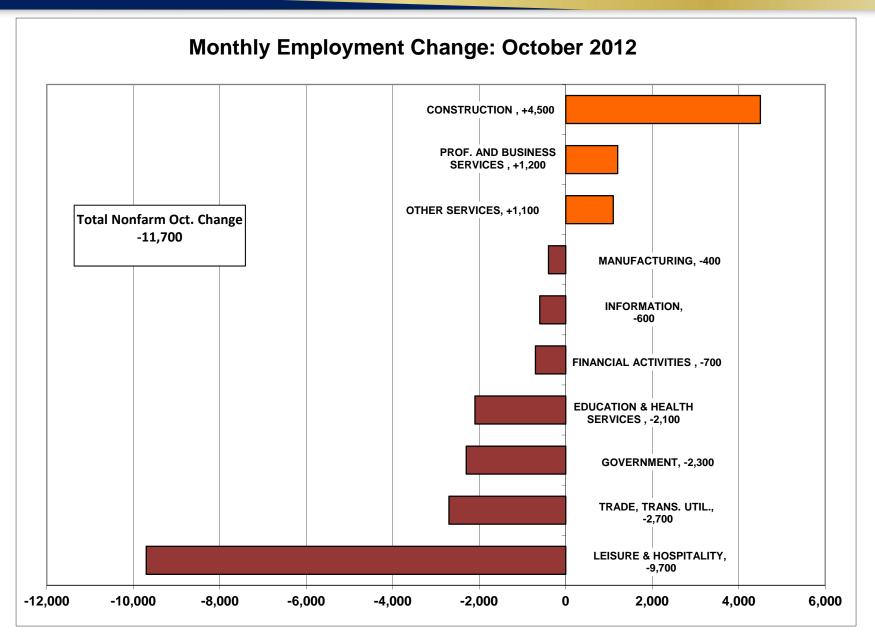

# **Labor Market Information Update for October 2012**

**Prepared: November 2012** 