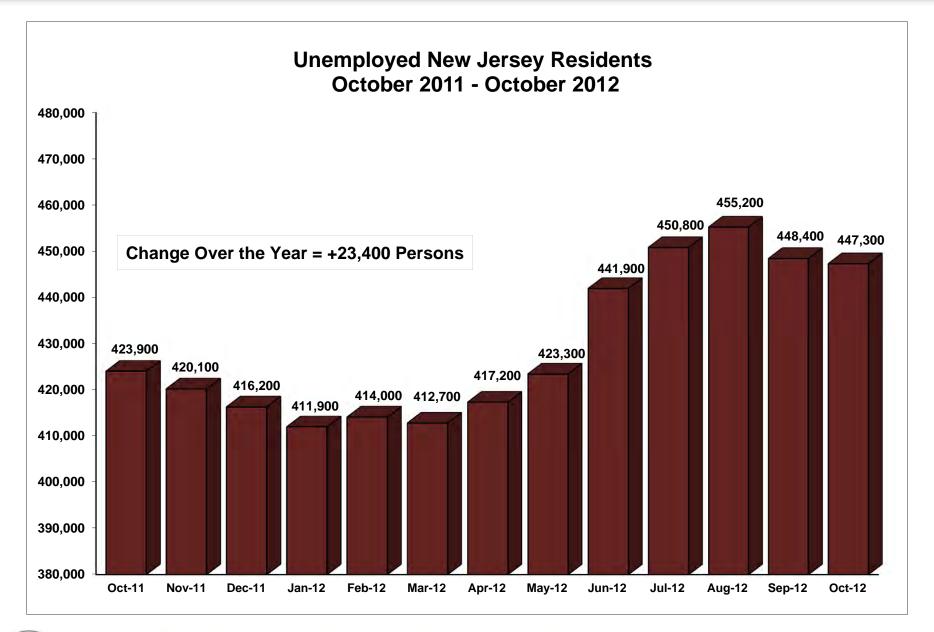

# New Jersey Department of Labor and Workforce Development Division of Labor Market & Demographic Research

# **Labor Market Information Update for October 2012**



**Prepared: November 2012** 























### Labor Force Participation Rates: New Jersey vs. United States October 2011 - October 2012



Source: NJLWD, Local Area Unemployment Statistics



#### New Jersey Unemployed Residents: October 2011 - October 2012











## Real Time Jobs in Demand Top 50 Occupational Listings – October 2012

| SOC Code<br>(ONET-6) | Occupation Title                                                                                   | Real Time<br>Job<br>Postings | Real Time Mean<br>Salary | % Real Time Postings<br>Requiring High<br>School Diploma<br>(Excluding NA) | % Real Time Job<br>Postings Requiring<br>Some College/As<br>sociate's Degree<br>(Excluding NA) | % Real Time Job<br>Postings Requiring<br>Bachelor's or Higher<br>(Excluding NA) | % Real Time Job<br>Postings with<br>Unspecified<br>Education | % 2011 National<br>Employment<br>Requiring High<br>School Diploma or<br>Less | % 2011 National Employment Requiring Some College or Associate's D