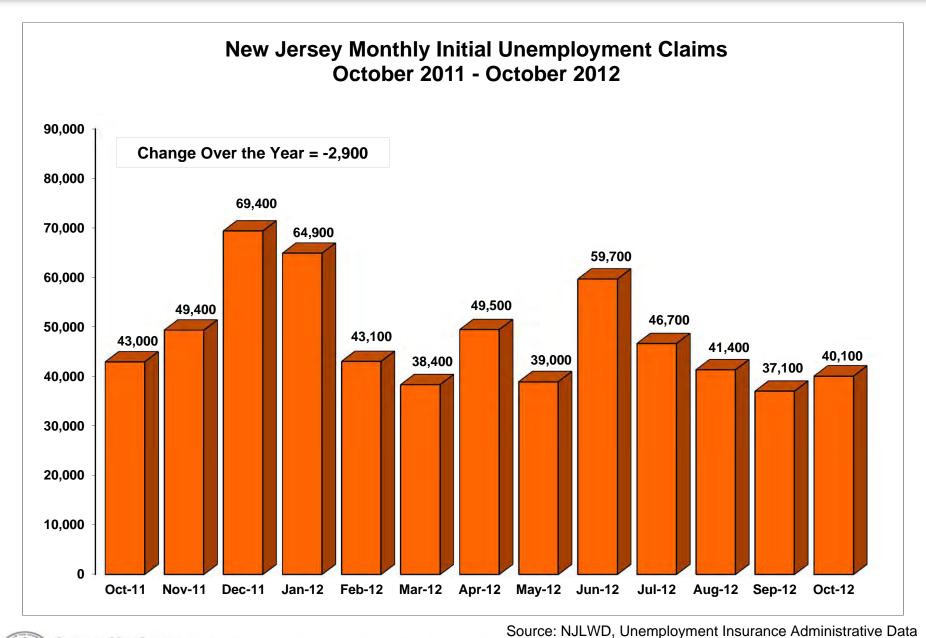

# New Jersey Department of Labor and Workforce Development Division of Labor Market & Demographic Research

# **Labor Market Information Update for October 2012**



**Prepared: November 2012** 























### Labor Force Participation Rates: New Jersey vs. United States October 2011 - October 2012



Source: NJLWD, Local Area Unemployment Statistics



#### New Jersey Unemployed Residents: October 2011 - October 2012











## Real Time Jobs in Demand Top 50 Occupational Listings – October 2012

| SOC Code<br>(ONET-6) | Occupation Title                                                                                   | Real Time<br>Job<br>Postings | Real Time Mean<br>Salary | % Real Time Postings<br>Requiring High<br>School Diploma<br>(Excluding NA) | % Real Time Job<br>Postings Requiring<br>Some College/As<br>sociate's Degree<br>(Excluding NA) | % Real Time Job<br>Postings Requiring<br>Bachelor's or Higher<br>(Excluding NA) | % Real Time Job<br>Postings with<br>Unspecified<br>Education | % 2011 National<br>Employment<br>Requiring High<br>School Diploma or<br>Less | % 2011 National Employment Requiring Some College or Associate's Degree | % 2011 National<br>Employment<br>Requiring a<br>Bachelor's or<br>Hi