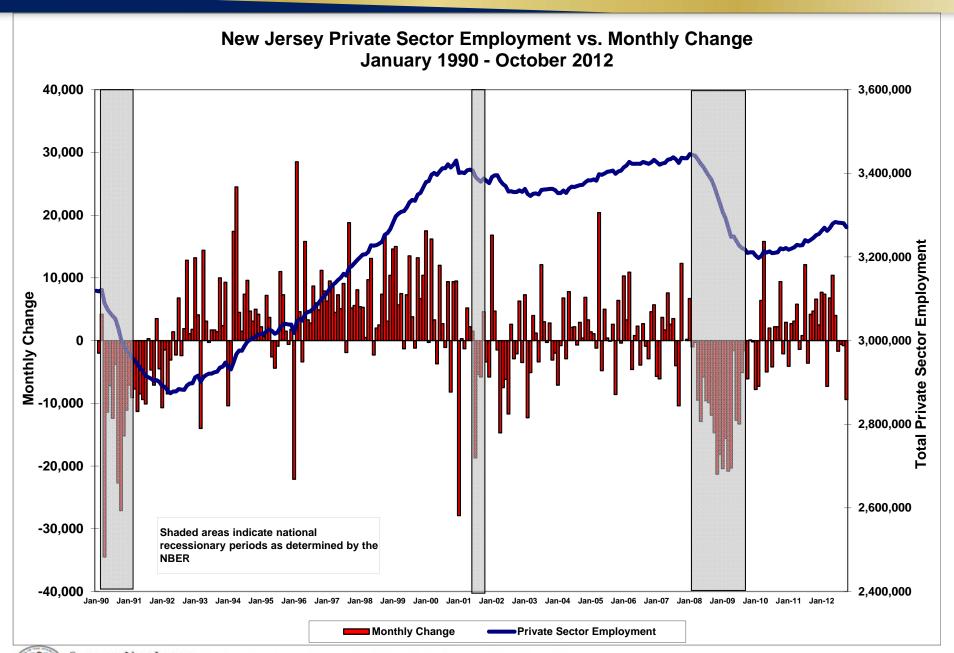

# **Labor Market Information Update for October 2012**

**Prepared: November 2012** 