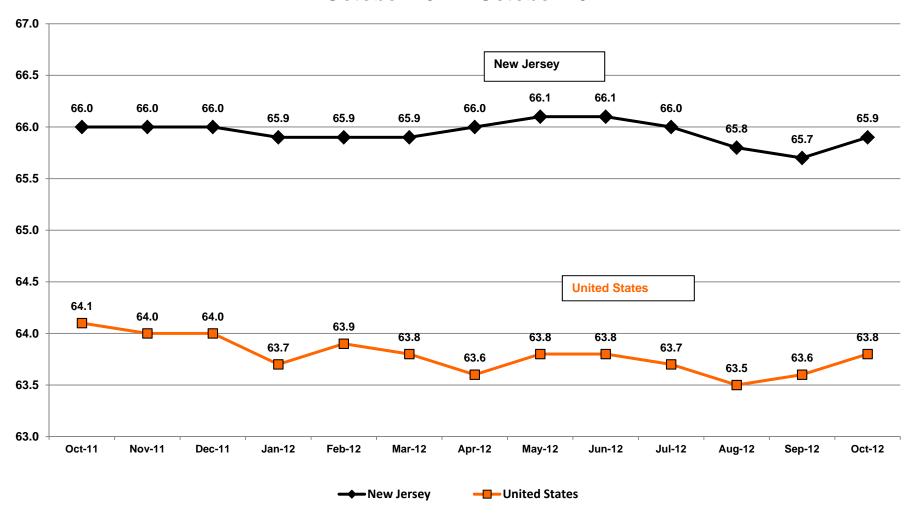

### Labor Force Participation Rates: New Jersey vs. United States October 2011 - October 2012

Source: NJLWD, Local Area Unemployment Statistics