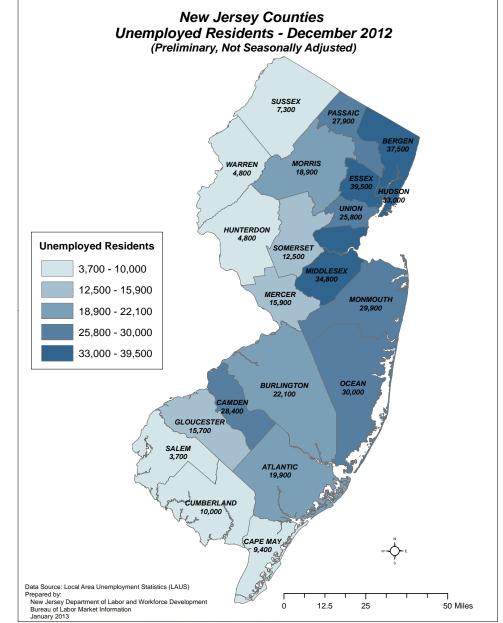

## New Jersey Department of Labor and Workforce Development Division of Labor Market & Demographic Research

# Labor Market Information Update for December 2012

# **Prepared: January 2013**

STATE OF NEW JERSEY

STATE OF NEW JERSEY

Department of Labor and Workforce Development