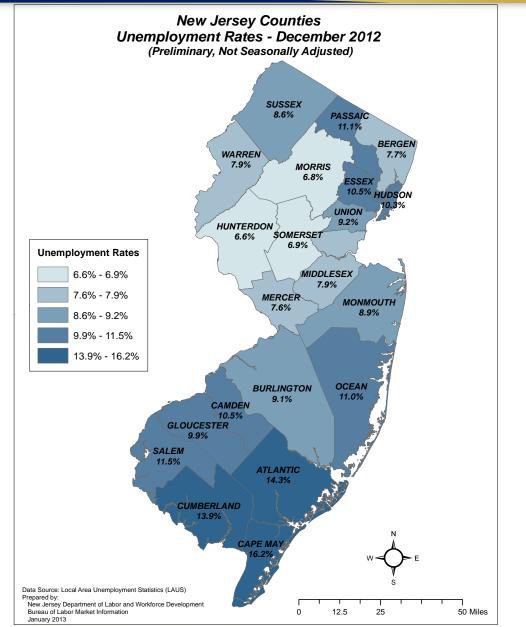

## New Jersey Department of Labor and Workforce Development Division of Labor Market & Demographic Research

# Labor Market Information Update for December 2012

# **Prepared: January 2013**













STATE OF NEW JERSEY





STATE OF NEW JERSEY





Department of Labor and Workforce Development

#### New Jersey Private Sector Employment Change by Industry December 2011 - December 2012



STATE OF NEW JERSEY





Labor Force Participation Rates: New Jersey vs. United States December 2011 - December 2012

- United States









STATE OF New JERSEY

Department of Labor and Workforce Development









STATE OF New JERSEY
DEPARTMENT OF LABOR AND WORKFORCE DEVELOPMENT





STATE OF NEW JERSEY DEPARTMENT OF LABOR AND WORKFORCE DEVELOPMENT

#### New Jersey Monthly Initial Unemployment Claims December 2011 - December 2012



STATE OF NEW JERSEY

### **Real Time Jobs in Demand** Top 50 Occupational Listings – December 2012

| SOC Code<br>(ONET-6) | Occupation Title                                                                                   | Real Time<br>Job<br>Postings | Real Time<br>Mean Salary | % Real Time Postings<br>Requiring High<br>School Diploma<br>(Excluding NA) | Postings<br>Requiring Some<br>College/As<br>sociate's Degree<br>(Excluding NA) | % Real Time Job<br>Postings Requiring<br>Bachelor's or Higher<br>(Excluding NA) | % Real Time Job<br>Postings with<br>Unspecifi