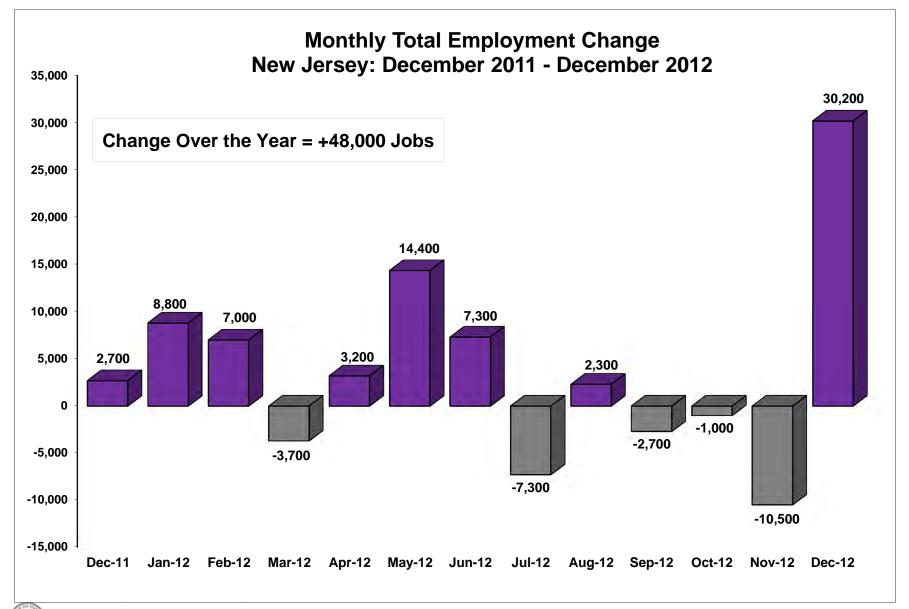

## New Jersey Department of Labor and Workforce Development Division of Labor Market & Demographic Research

# Labor Market Information Update for December 2012

# **Prepared: January 2013**













STATE OF NEW JERSEY





STATE OF NEW JERSEY





Department of Labor and Workforce Development

#### New Jersey Private Sector Employment Change by Industry December 2011 - December 2012



STATE OF NEW JERSEY





Labor Force Participation Rates: New Jersey vs. United States December 2011 - December 2012

- United States









STATE OF New JERSEY

Department of Labor and Workforce Development









STATE OF New JERSEY
DEPARTMENT OF LABOR AND WORKFORCE DEVELOPMENT





STATE OF NEW JERSEY DEPARTMENT OF LABOR AND WORKFORCE DEVELOPMENT

#### New Jersey Monthly Initial Unemployment Claims December 2011 - December 2012



STATE OF NEW JERSEY

### **Real Time Jobs in Demand** Top 50 Occupational Listings – December 2012

| SOC Code<br>(ONET-6) | Occupation Title