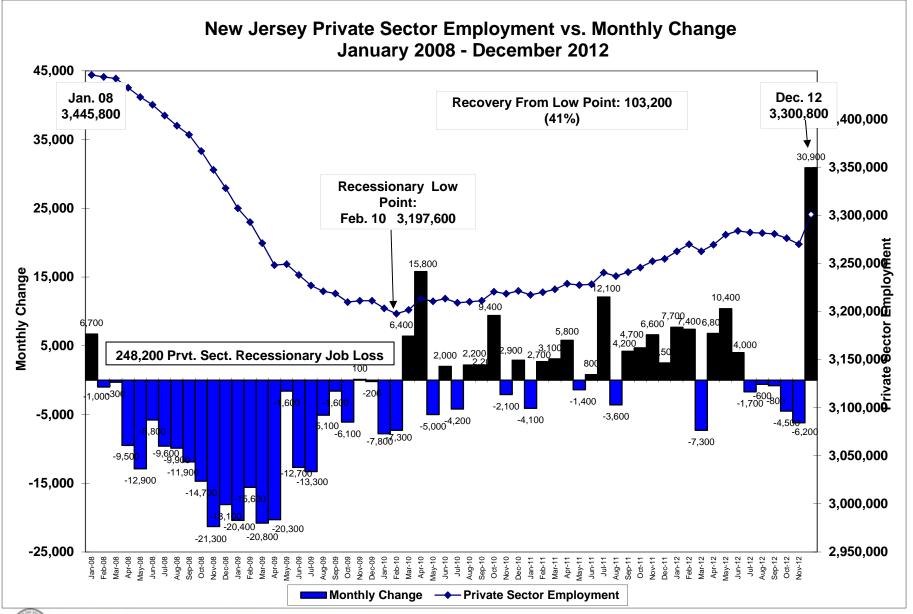

## New Jersey Department of Labor and Workforce Development Division of Labor Market & Demographic Research

# Labor Market Information Update for December 2012

# **Prepared: January 2013**













STATE OF NEW JERSEY





STATE OF NEW JERSEY





Department of Labor and Workforce Development

#### New Jersey Private Sector Employment Change by Industry December 2011 - December 2012



STATE OF NEW JERSEY





Labor Force Participation Rates: New Jersey vs. United States December 2011 - December 2012

- United States









STATE OF New JERSEY

Department of Labor and Workforce Development









STATE OF New JERSEY
DEPARTMENT OF LABOR AND WORKFORCE DEVELOPMENT





STATE OF NEW JERSEY DEPARTMENT OF LABOR AND WORKFORCE DEVELOPMENT

#### New Jersey Monthly Initial Unemployment Claims December 2011 - December 2012



STATE OF NEW JERSEY

### **Real Time Jobs in Demand** Top 50 Occupational Listings – December 2012

| SOC Code<br>(ONET-6) | Occupation Title