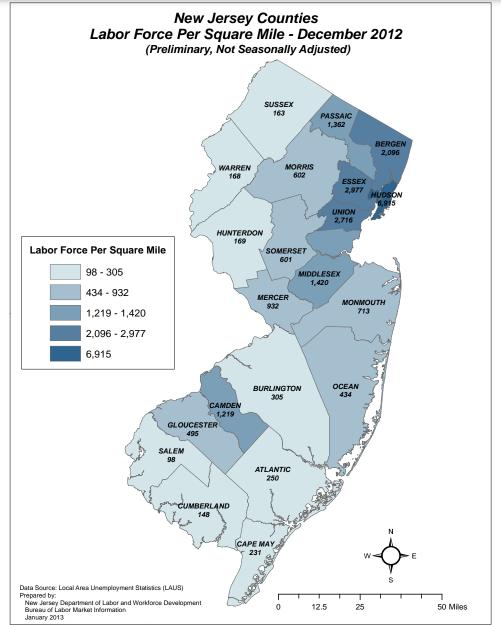

## New Jersey Department of Labor and Workforce Development Division of Labor Market & Demographic Research

# Labor Market Information Update for December 2012

# **Prepared: January 2013**

STATE OF NEW JERSEY

STATE OF NEW JERSEY

Department of Labor and Workforce Development