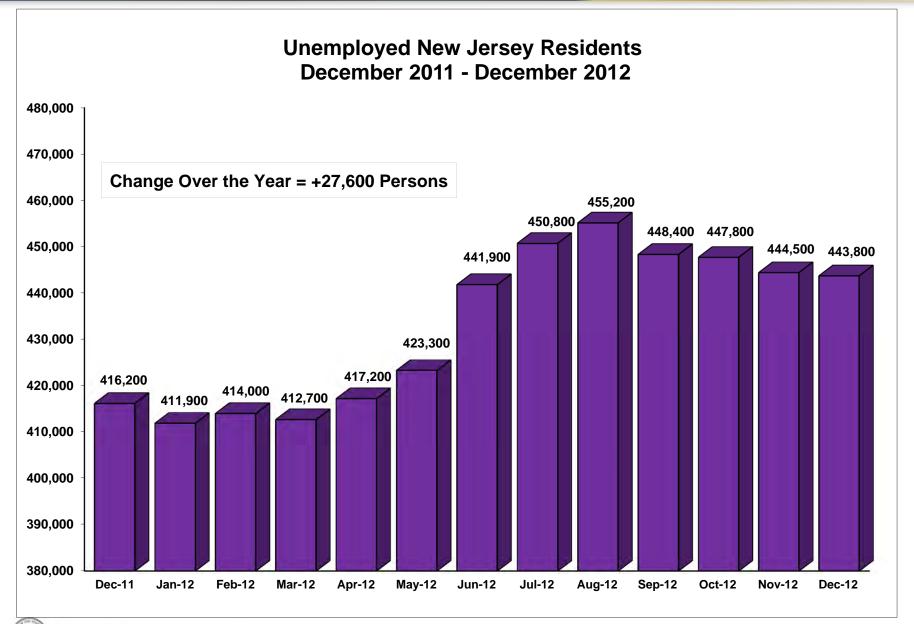

#### New Jersey Monthly Initial Unemployment Claims December 2011 - December 2012

STATE OF NEW JERSEY