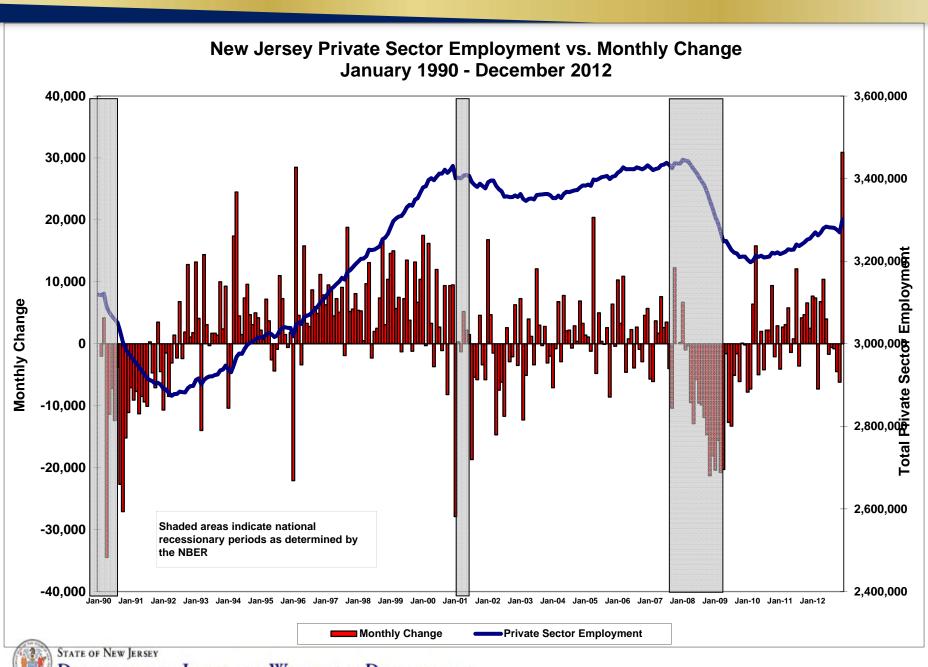

## New Jersey Department of Labor and Workforce Development Division of Labor Market & Demographic Research

# Labor Market Information Update for December 2012

# **Prepared: January 2013**













STATE OF NEW JERSEY





STATE OF NEW JERSEY





Department of Labor and Workforce Development

#### New Jersey Private Sector Employment Change by Industry December 2011 - December 2012



STATE OF NEW JERSEY





Labor Force Participation Rates: New Jersey vs. United States December 2011 - December 2012

- United States









STATE OF New JERSEY

Department of Labor and Workforce Development









STATE OF New JERSEY
DEPARTMENT OF LABOR AND WORKFORCE DEVELOPMENT





STATE OF NEW JERSEY DEPARTMENT OF LABOR AND WORKFORCE DEVELOPMENT

#### New Jersey Monthly Initial Unemployment Claims December 2011 - December 2012



STATE OF NEW JERSEY

### **Real Time Jobs in Demand** Top 50 Occupational Listings – December 2012

| SOC Code<br>(ONET-6) | Occupation Title