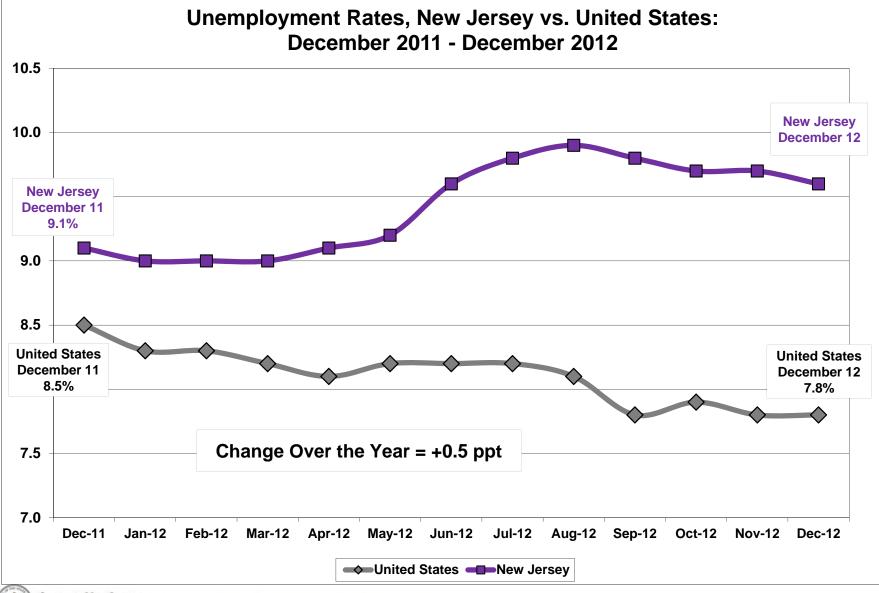

## New Jersey Department of Labor and Workforce Development Division of Labor Market & Demographic Research

# Labor Market Information Update for December 2012

# **Prepared: January 2013**













STATE OF NEW JERSEY





STATE OF NEW JERSEY





Department of Labor and Workforce Development

#### New Jersey Private Sector Employment Change by Industry December 2011 - December 2012



STATE OF NEW JERSEY





Labor Force Participation Rates: New Jersey vs. United States December 2011 - December 2012

- United States









STATE OF New JERSEY

Department of Labor and Workforce Development









STATE OF New JERSEY
DEPARTMENT OF LABOR AND WORKFORCE DEVELOPMENT





STATE OF NEW JERSEY DEPARTMENT OF LABOR AND WORKFORCE DEVELOPMENT

#### New Jersey Monthly Initial Unemployment Claims December 2011 - December 2012



STATE OF NEW JERSEY

### **Real Time Jobs in Demand** Top 50 Occupational Listings – December 2012

| SOC Code<br>(ONET-6) | Occupation Title                                                                                   | Real Time<br>Job<br>Postings | Real Time<br>Mean Salary | % Real Time Postings<br>Requiring High<br>School Diploma<br>(Excluding NA) | Postings<br>Requir