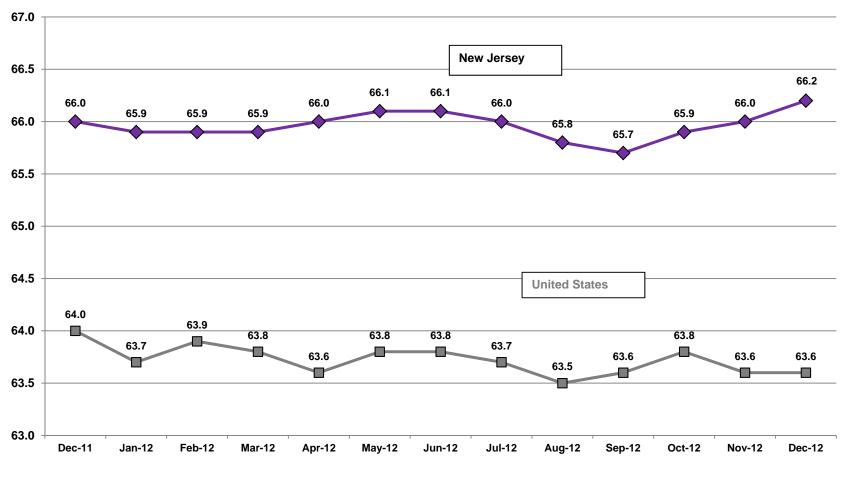

#### New Jersey Private Sector Employment Change by Industry December 2011 - December 2012

STATE OF NEW JERSEY

Labor Force Participation Rates: New Jersey vs. United States December 2011 - December 2012