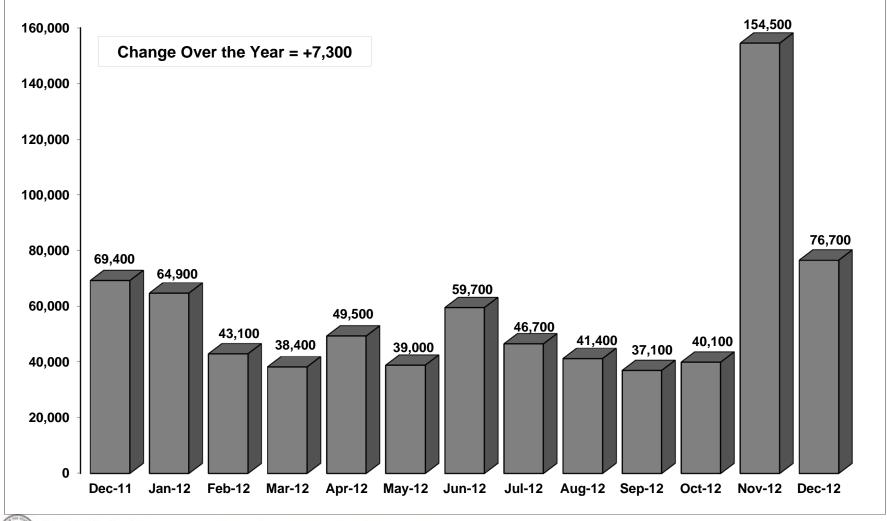

#### New Jersey Monthly Initial Unemployment Claims December 2011 - December 2012

STATE OF NEW JERSEY