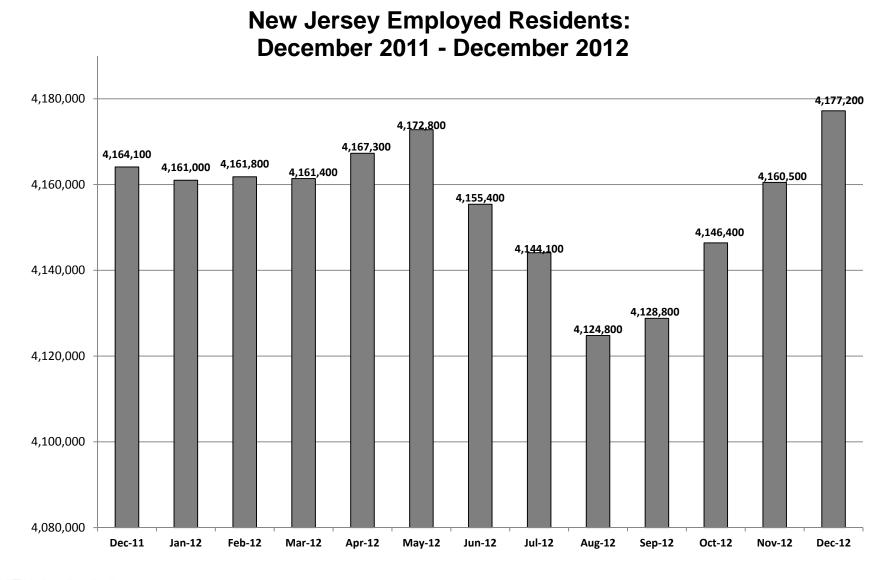

#### New Jersey Monthly Initial Unemployment Claims December 2011 - December 2012

STATE OF NEW JERSEY