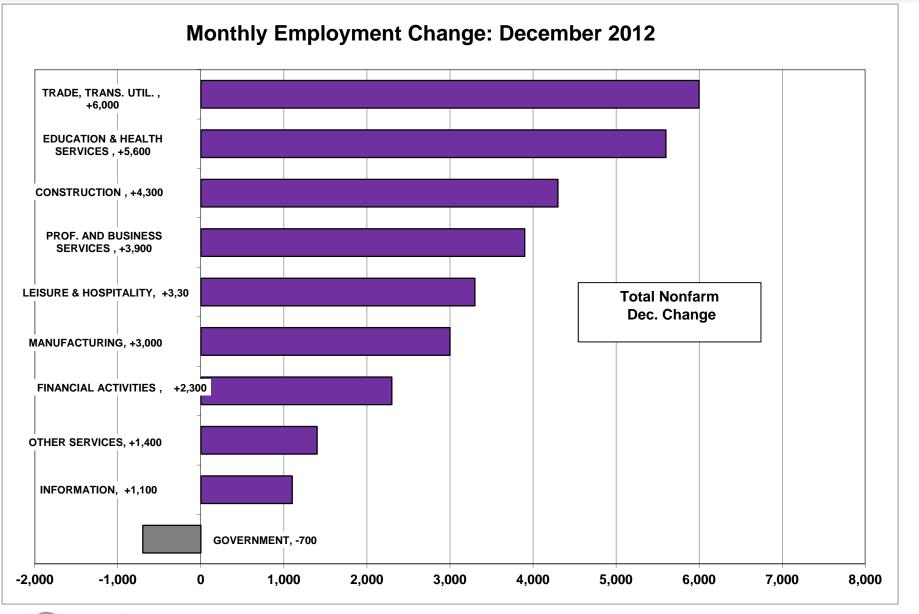

#### New Jersey Private Sector Employment Change by Industry December 2011 - December 2012

STATE OF NEW JERSEY

Labor Force Participation Rates: New Jersey vs. United States December 2011 - December 2012