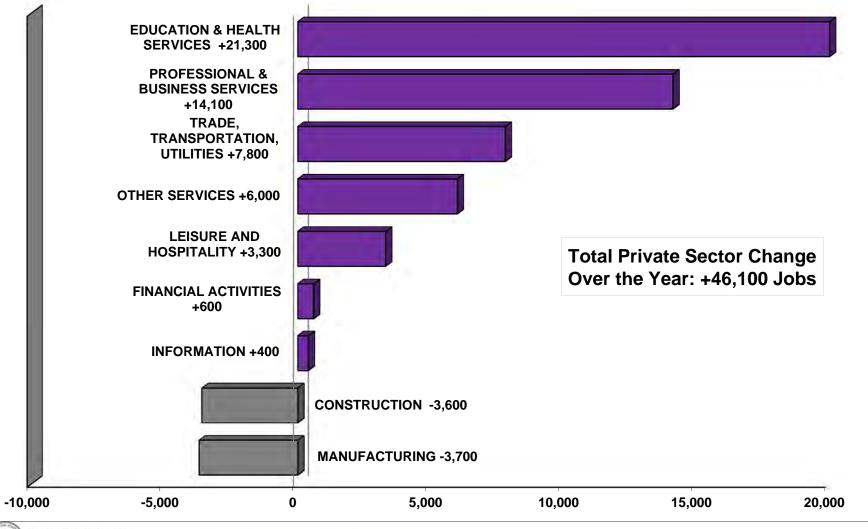

#### New Jersey Private Sector Employment Change by Industry December 2011 - December 2012

STATE OF NEW JERSEY

Labor Force Participation Rates: New Jersey vs. United States December 2011 - December 2012