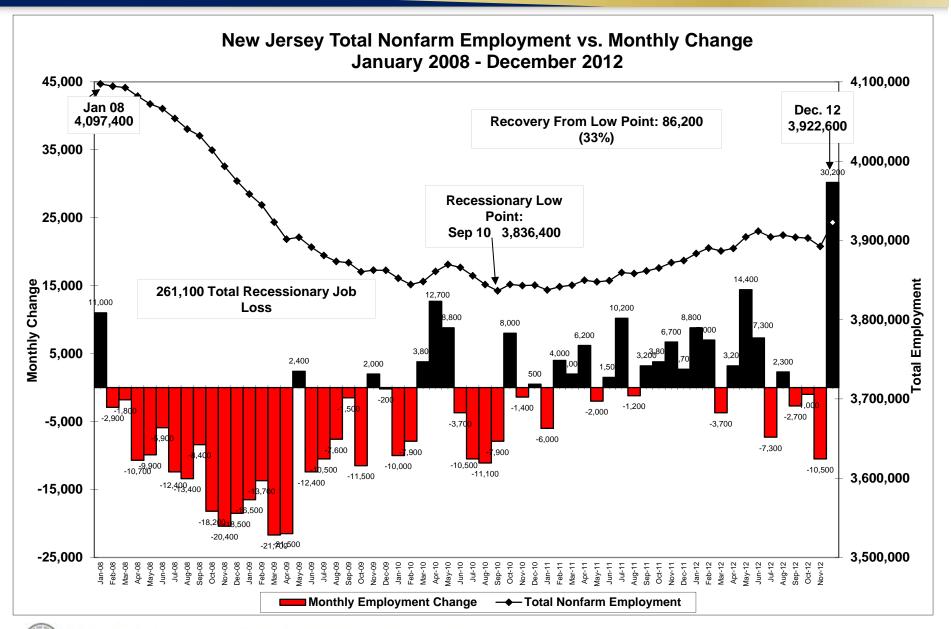

## New Jersey Department of Labor and Workforce Development Division of Labor Market & Demographic Research

# Labor Market Information Update for December 2012

# **Prepared: January 2013**













STATE OF NEW JERSEY





STATE OF NEW JERSEY





Department of Labor and Workforce Development

#### New Jersey Private Sector Employment Change by Industry December 2011 - December 2012



STATE OF NEW JERSEY





Labor Force Participation Rates: New Jersey vs. United States December 2011 - December 2012

- United States









STATE OF New JERSEY

Department of Labor and Workforce Development









STATE OF New JERSEY
DEPARTMENT OF LABOR AND WORKFORCE DEVELOPMENT





STATE OF NEW JERSEY DEPARTMENT OF LABOR AND WORKFORCE DEVELOPMENT

#### New Jersey Monthly Initial Unemployment Claims December 2011 - December 2012



STATE OF NEW JERSEY

### **Real Time Jobs in Demand** Top 50 Occupational Listings – December 2012

| SOC Code<br>(ONET-6) | Occupation Title