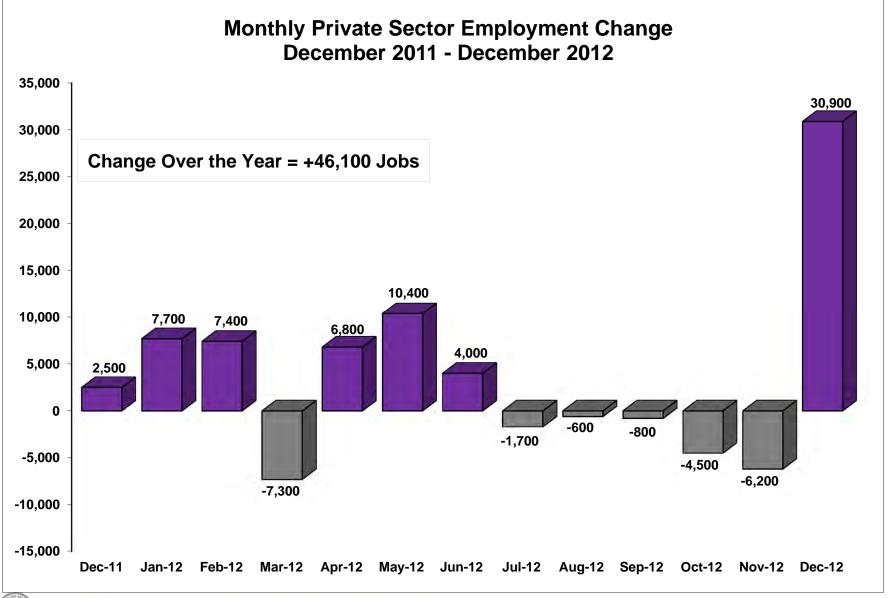

#### New Jersey Private Sector Employment Change by Industry December 2011 - December 2012

STATE OF NEW JERSEY

Labor Force Participation Rates: New Jersey vs. United States December 2011 - December 2012