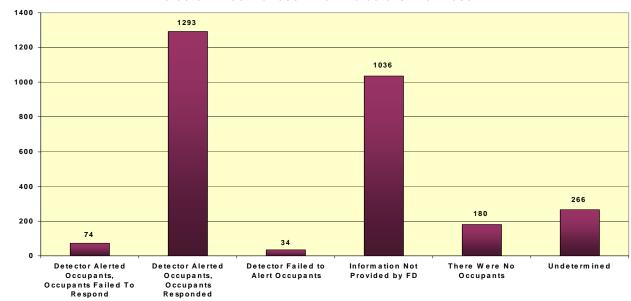

#### **NEW CATEGORY ADDED**

Please note, a new category has been added in some charts called "Information Not Provided By FD". Our intent with adding this category is to draw attention to the fact that information has not been entered in certain incident report fields. These fields have been left blank by the reporting fire department. If this information had been provided there would be a more accurate picture of the fire problem in New Jersey.

The new category can be found in the charts on the following pages:

| Dormitory Fires                     | Pages 82 to 83   |
|-------------------------------------|------------------|
| Area Of Fire Origin                 | Pages 84 to 87   |
| Cause Of Ignition                   | Page 88          |
| Detector Presence And Performance   | Pages 92 to 97   |
| Civilian Fire Fatalities            | Page 99          |
| Civilian Fire Injuries              | Pages 102 to 103 |
| Firefighter Injuries And Fatalities | Pages 105 to 106 |
| Vehicle Fires                       | Pages 112 to 113 |
| Hazardous Materials Releases        | Pages 114 to 115 |