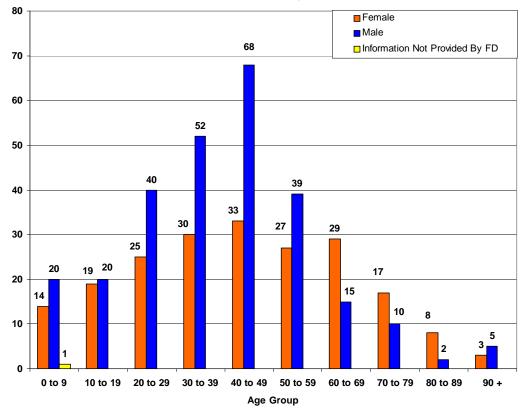

The new category can be found in the charts on the following pages:

| Dormitory Fires                     | Pages 82 to 83   |
|-------------------------------------|------------------|
| Area Of Fire Origin                 | Pages 84 to 87   |
| Cause Of Ignition                   | Page 88          |
| Detector Presence And Performance   | Pages 92 to 97   |
| Civilian Fire Fatalities            | Page 99          |
| Civilian Fire Injuries              | Pages 102 to 103 |
| Firefighter Injuries And Fatalities | Pages 105 to 106 |
| Vehicle Fires                       | Pages 112 to 113 |
| Hazardous Materials Releases        | Pages 114 to 115 |