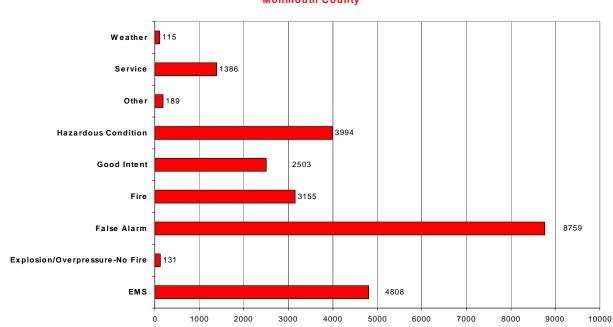

| Jan            | 2029  |
|----------------|-------|
| Feb            | 2047  |
| Mar            | 1978  |
| Apr            | 2107  |
| May            | 2072  |
| Jun            | 2416  |
| Jul            | 3019  |
| Aug            | 2599  |
| Sep            | 2059  |
| Oct            | 1797  |
| Nov            | 1461  |
| Dec            | 1456  |
| Incident Total | 25040 |