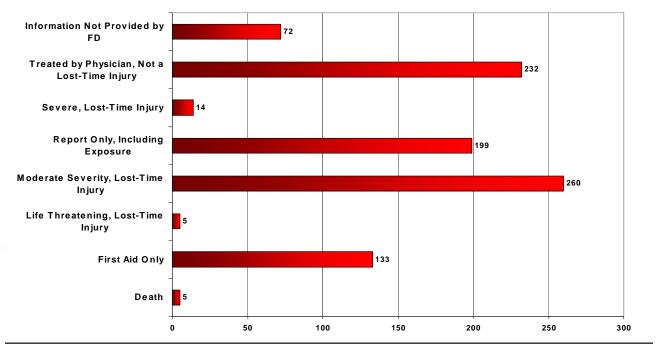

## FAST STATS for 2006

- ▶ 5 firefighters died in the line of duty. (Pg. 104)
- > 75 civilians lost their lives as the result of fire. (Pg. 98)
- > 920 firefighters were injured responding to emergency incidents. (Pg 105)
- ▶ 477 civilians were injured as a result of fire. (Pg. 102)
- 70 percent of all civilian fire fatalities occurred in residential properties.
   (Pg. 98)
- ➢ 46,499 fires were reported. (Pg. 12)
- > 78 percent of all structure fires involved residential properties. (Pg. 78)
- ▶ 62 percent of residential fires occurred in 1 or 2 family dwellings. (Pg. 79)
- > 330 fires were intentionally set in residential properties. (Pg. 88)
- ▶ 80 percent of all vehicle fires involved passenger vehicles. (Pg. 112)
- > 12 civilian fire fatalities occurred in passenger vehicles. (Pg. 113)
- > 111 vehicle fires were intentionally set. (Pg. 113)
- ▶ 1,667 acres burned. (Pg. 116)
- ► 528 school fires were reported. (Pg. 107)
- > 12 percent of all incidents were fire incidents. (Pg. 12)
- Total reported property loss was \$188,944,153.00. (Pg. 39)