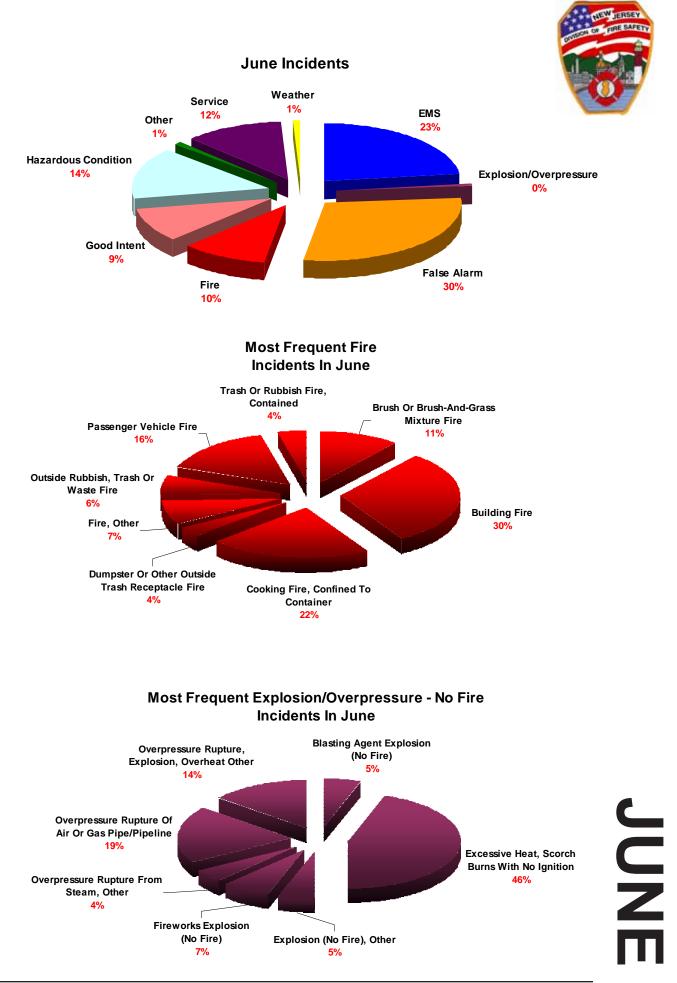

| \$4,000.00      | \$245,500.00     | \$10,000.00           |
| 814  | LIGHTNING STRIKE (NO FIRE)                         | \$8,000.00    | \$0.00          | \$800,000.00     | \$0.00                |
| 815  | SEVERE WEATHER OR NATURAL DISASTER STANDBY         | \$20,000.00   | \$0.00          | \$0.00           | \$0.00                |
| 906  | SPECIAL TYPE OF INCIDENT, OTHER                    |               | \$0.00          | \$960.00         | \$0.00                |
|      | TOTAL                                              | \$188,9       | \$34,907,994.00 | \$731,266,007.00 | \$150,219,100.00      |
|      |                                                    |               |                 |                  |                       |





























## MAY













## www.nj.gov/dca/dfs





www.nj.gov/dca/dfs









SEPTEMBER





www.nj.gov/dca/dfs



www.nj.gov/dca/dfs 67







## **NOVEMBER**

















Structure Fires by Day of Week





# Factors Contributing to Ignition



Factors Contributing to Ignition

## fire suppression factors

Fire suppression factors are factors that inhibit fire suppression efforts or contribute to the growth or spread of fire.









Photograph courtesy of John Honer





Photograph courtesy of Frank Clark



# residential fires

Fires in 1 & 2 family residential structures account for approximately 62% of all fires in residential property uses. Fires in multifamily dwelling structures show the next highest incident rate of 31%.

## Hotel/Motel Commercial 254 = 2%**Residential**, Other 407 = 2% So