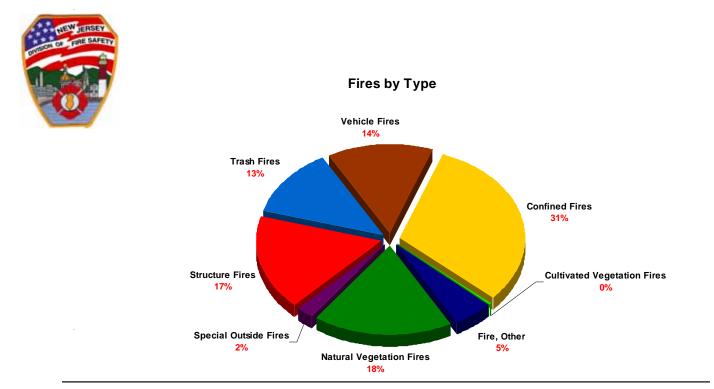

# residential fires

Fires in 1 & 2 family residential structures account for approximately 62% of all fires in residential property uses. Fires in multifamily dwelling structures show the next highest incident rate of 31%.

## Hotel/Motel Commercial 254 = 2%**Residential**, Other 407 = 2% Sorority/Fraternity House 20 = 0% **Residential Board and Care** 120 = 1% **Multifamily Dwelling** 4,993 = 31% 1 or 2 Family Dwelling 10,194 = 62% Dormitory-Type Residence, Other 143 = 1%Boarding/Rooming House, **Residential Hotels** 190 = 1% Barracks, Dormitory 46 = 0%