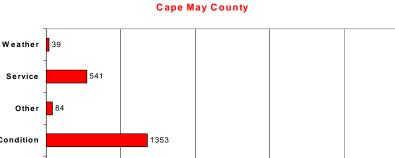

#### Assembly Property Use Incident Totals

|             |       | Explosion/Overpressure - |       |       |        | Hazardous |       |         |         |             |
|-------------|-------|--------------------------|-------|-------|--------|-----------|-------|---------|---------|-------------|
|             | EMS   | No Fire                  | Alarm | Fire  | Intent | Condition | Other | Service | Weather | Grand Total |
| Atlantic    | 96    | 0                        | 249   | 49    | 23     | 34        | 3     | 36      | 0       | 490         |
| Bergen      | 191   | 10                       | 1143  | 100   | 109    | 141       | 7     | 121     | 4       | 1826        |
| Burlington  | 97    | 2                        | 350   | 54    | 42     | 50        | 2     | 32      | 0       | 629         |
| Camden      | 153   | 3                        | 478   | 95    | 37     | 58        | 10    | 114     | 1       | 949         |
| Cape May    | 363   | 1                        | 174   | 28    | 17     | 31        | 1     | 22      | 0       | 637         |
| Cumberla nd | 8     | 0                        | 94    | 14    | 7      | 14        |       | 1       | 0       | 138         |
| Essex       | 205   | 8                        | 657   | 119   | 89     | 82        | 21    | 252     | 3       | 1436        |
| Gloucester  | 33    | 1                        | 197   | 39    | 26     | 11        | 3     | 24      | 0       | 334         |
| Hudson      | 436   | 1                        | 415   | 102   |        | 150       |       | 172     | 3       | 1365        |
| Hunterdon   | 7     | 3                        | 79    | 9     | 29     | 15        | 0     | 4       | 6       | 152         |
| Mercer      | 91    | 3                        | 336   | 76    | 64     |           | 17    | 52      | 0       | 690         |
| Middlesex   | 255   | 2                        | 649   | 109   | 102    |           | 5     | 98      | 6       | 1308        |
| Monmouth    | 191   | 3                        | 705   | 82    | 42     | 72        | 10    | 53      | 8       | 1166        |
| Morris      | 114   | 2                        | 520   | 48    | 67     | 51        | 2     | 55      | 0       | 859         |
| Ocean       | 19    | 0                        | 374   | 68    | 34     | 58        | 2     | 35      | 2       | 592         |
| Passaic     | 117   | 4                        | 398   | 57    | 49     | 46        | 8     | 39      | 0       | 718         |
| Salem       | 3     | 0                        | 46    | 7     | 0      | 1         | 0     | 7       | 0       | 64          |
| Somerset    | 18    | 1                        | 269   | 47    | 21     | 22        | 0     | 48      | 0       | 426         |
| Sussex      | 2     | 1                        | 79    | 6     | 2      | 8         | 5     | 4       | 0       | 107         |
| Union       | 248   | 14                       | 555   | 87    | 62     | 80        | 16    | 97      | 0       | 1159        |
| Warren      | 2     | 1                        | 40    | 10    | 5      | 10        | 0     | 3       | 1       | 72          |
| Grand Total | 2,649 | 60                       | 7,807 | 1,206 | 902    | 1,067     | 123   | 1,269   | 34      | 15,117      |

| Educational Property Use Incident Totals |       |                          |        |      |        |           |       |         |         |             |
|------------------------------------------|-------|--------------------------|--------|------|--------|-----------|-------|---------|---------|-------------|
|                                          |       | Explosion/Overpressure - | False  |      |        | Hazardous |       |         |         |             |
|                                          | EMS   | No Fire                  | Alarm  | Fire | Intent | Condition | Other | Service | Weather | Grand Total |
| Atlantic                                 | 92    | 3                        | 249    | 14   | 16     | 14        | 5     | 7       | 0       | 400         |
| Bergen                                   | 86    | 8                        | 1165   | 54   | 68     | 75        | 4     | 97      | 2       | 1559        |
| Burlington                               | 51    | 1                        | 534    | 28   | 39     | 52        | 4     | 17      | 0       | 726         |
| Camden                                   | 92    | 3                        | 891    | 51   | 56     | 52        | 5     | 97      | 1       | 1248        |
| Cape May                                 | 24    | 0                        | 90     | 1    | 3      | 6         | 0     | 47      | 0       | 171         |
| Cumberland                               | 7     | 1                        | 201    | 10   | 11     | 21        | 0     | 3       | 0       | 254         |
| Essex                                    | 167   | 15                       | 1485   | 69   | 101    | 89        | 21    | 539     | 0       | 2486        |
| Gloucester                               | 16    | 3                        | 321    | 15   | 26     | 8         | 2     | 11      | 0       | 402         |
| Hudson                                   | 211   | 3                        | 787    | 64   | 62     | 55        | 3     | 121     | 0       | 1306        |
| Hunterdon                                | 2     | 1                        | 143    | 5    | 26     | 8         | 1     | 6       | 0       | 192         |
| Mercer                                   | 85    | 3                        | 514    | 36   | 54     | 37        | 14    | 47      | 0       | 790         |
| Middlesex                                | 151   | 1                        | 830    | 55   | 80     | 54        | 3     | 85      | 3       | 1262        |
| Monmouth                                 | 65    | 1                        | 814    | 44   | 47     | 33        | 10    | 25      | 0       | 1039        |
| Morris                                   | 53    | 0                        | 553    | 26   | 57     | 62        | 0     | 20      | 1       | 772         |
| Ocean                                    | 19    | 3                        | 540    | 35   | 27     | 28        | 3     | 42      | 3       | 700         |
| Passaic                                  | 52    | 4                        | 683    | 37   | 38     | 44        | 5     | 36      | 2       | 901         |
| Salem                                    | 0     | 0                        | 67     | 2    | 0      | 1         | 0     | 2       | 0       | 72          |
| Somerset                                 | 34    | 0                        | 342    | 12   | 44     | 27        | 0     | 68      | 1       | 528         |
| Sussex                                   | 5     | 0                        | 179    | 7    | 3      | 11        | 1     | 9       | 0       | 215         |
| Union                                    | 201   | 8                        | 722    | 53   | 45     | 59        | 37    | 60      | 0       | 1185        |
| Warren                                   | 1     | 1                        | 84     | 2    | 5      | 4         | 0     | 5       | 0       | 102         |
| Grand Total                              | 1,414 | 59                       | 11,194 | 620  | 808    | 740       | 118   | 1,344   | 13      | 16,310      |

#### Health Care/Detention Property Use Incident Totals

| Theatth Our c/Determion Troperty Ose moldent Totals |       |                          |       |      |        |           |       |         |         |             |
|-----------------------------------------------------|-------|--------------------------|-------|------|--------|-----------|-------|---------|---------|-------------|
|                                                     |       | Explosion/Overpressure - | False |      | Good   | Hazardous |       |         |         |             |
|                                                     | EMS   | No Fire                  | Alarm | Fire | Intent | Condition | Other | Service | Weather | Grand Total |
| Atlantic                                            | 651   | 2                        | 158   | 12   | 17     | 12        | 1     | 11      | 0       | 864         |
| Bergen                                              | 371   | 6                        | 786   | 70   | 80     | 70        | 3     | 116     | 0       | 1502        |
| Burlington                                          | 204   | 1                        | 320   | 31   | 37     | 34        | 1     | 18      | 1       | 647         |
| Camden                                              | 1257  | 2                        | 744   | 63   | 76     | 46        | 1     | 61      | 0       | 2250        |
| Cape May                                            | 340   | 0                        | 134   | 15   | 4      | 7         | 0     | 12      | 0       | 512         |
| Cumberland                                          | 6     | 2                        | 294   | 15   | 10     | 22        | 3     | 9       | 2       | 363         |
| Essex                                               | 644   | 7                        | 755   | 56   | 103    | 70        | 14    | 213     | 2       | 1864        |
| Gloucester                                          | 21    | 0                        | 184   | 17   | 30     | 12        | 0     | 4       | 1       | 269         |
| Hudson                                              | 685   | 4                        | 344   | 51   | 50     | 40        | 2     | 40      | 0       | 1216        |
| Hunterdon                                           | 1     | 0                        | 75    | 4    | 15     | 3         | 1     | 1       | 0       | 100         |
| Mercer                                              | 230   | 4                        | 455   | 61   | 54     | 29        | 3     | 86      | 0       | 922         |
| Middlesex                                           | 1057  | 2                        | 490   | 36   | 118    | 41        | 3     | 34      | 0       | 1781        |
| Monmouth                                            | 391   | 0                        | 494   | 46   | 44     | 54        | 2     | 36      | 1       | 1068        |
| Morris                                              | 388   | 3                        | 378   | 32   | 51     | 27        | 3     | 34      | 1       | 917         |
| Ocean                                               | 70    | 0                        | 423   | 52   | 27     | 59        | 0     | 40      | 1       | 672         |
| Passaic                                             | 203   | 5                        | 439   | 53   | 38     | 51        | 9     | 38      | 1       | 837         |
| Salem                                               | 1     | 0                        | 126   | 6    | 4      | 3         | 0     | 2       | 0       | 142         |
| Somerset                                            | 108   | 2                        | 273   | 14   | 27     | 15        | 0     | 107     | 1       | 547         |
| Sussex                                              | 5     | 0                        | 99    | 6    | 4      | 4         | 0     | 1       | 0       | 119         |
| Union                                               | 675   | 4                        | 337   | 32   | 68     | 50        | 3     | 53      | 0       | 1222        |
| Warren                                              | 6     | 0                        | 57    | 10   | 6      | 0         | 0     | 1       | 0       | 80          |
| Grand Total                                         | 7,314 | 44                       | 7,365 | 682  | 863    | 649       | 49    | 917     | 11      | 17,894      |

|             | Residential Property Use Incident Totals |                          |        |        |        |           |       |         |         |             |  |  |
|-------------|------------------------------------------|--------------------------|--------|--------|--------|-----------|-------|---------|---------|-------------|--|--|
|             |                                          | Explosion/Overpressure - | False  |        |        | Hazardous |       |         |         |             |  |  |
|             | EMS                                      | No Fire                  | Alarm  | Fire   | Intent | Condition | Other | Service | Weather | Grand Total |  |  |
| Atlantic    | 2751                                     | 16                       | 1255   | 423    | 388    | 474       | 18    | 574     | 9       | 5908        |  |  |
| Bergen      | 1760                                     | 92                       | 7676   | 1693   | 1302   | 1922      | 39    | 2064    | 127     | 16675       |  |  |
| Burlington  | 1878                                     | 26                       | 2284   | 920    | 595    | 716       | 34    | 513     | 54      | 7020        |  |  |
| Camden      | 2641                                     | 41                       | 3429   | 1394   | 857    | 1211      | 52    | 1458    | 98      | 11181       |  |  |
| Cape May    | 2214                                     | 18                       | 1213   | 295    | 147    | 312       | 14    | 223     | 13      | 4449        |  |  |
| Cumberland  | 360                                      | 16                       | 621    | 353    | 132    | 228       | 5     | 76      | 10      | 1801        |  |  |
| Essex       | 3521                                     | 204                      | 5925   | 2015   | 1662   | 2147      | 124   | 3555    | 264     | 19417       |  |  |
| Gloucester  | 435                                      | 6                        | 862    | 449    | 234    | 308       | 5     | 260     | 36      | 2595        |  |  |
| Hudson      | 8807                                     | 42                       | 4713   | 1657   | 1225   | 1837      | 60    | 2849    | 11      | 21201       |  |  |
| Hunterdon   | 20                                       | 12                       | 505    | 202    | 150    | 131       | 7     | 107     | 29      | 1163        |  |  |
| Mercer      | 1899                                     | 57                       | 2251   | 1076   | 892    | 773       | 11    | 1248    | 23      | 8230        |  |  |
| Middlesex   | 4712                                     | 51                       | 3955   | 1248   | 1058   | 1340      | 19    | 1294    | 90      | 13767       |  |  |
| Monmouth    | 2496                                     | 61                       | 4000   | 1227   | 693    | 1238      | 36    | 533     | 36      | 10320       |  |  |
| Morris      | 954                                      | 22                       | 2694   | 811    | 568    | 636       | 4     | 542     | 17      | 6248        |  |  |
| Ocean       | 651                                      | 47                       | 2301   | 900    | 536    | 1138      | 12    | 486     | 115     | 6186        |  |  |
| Passaic     | 1692                                     | 66                       | 2490   | 1119   | 708    | 1019      | 35    | 1243    | 29      | 8401        |  |  |
| Salem       | 39                                       | 1                        | 174    | 89     | 33     | 44        | 0     | 66      | 5       | 451         |  |  |
| Somerset    | 469                                      | 19                       | 1653   | 443    | 305    | 376       | 12    | 748     | 15      | 4040        |  |  |
| Sussex      | 45                                       | 10                       | 461    | 260    | 93     | 130       | 3     | 93      | 13      | 1108        |  |  |
| Union       | 4435                                     | 84                       | 3569   | 780    | 872    | 1486      | 180   | 1964    | 22      | 13392       |  |  |
| Warren      | 30                                       | 7                        | 301    | 142    | 53     | 86        | 14    | 83      | 9       | 725         |  |  |
| Grand Total | 41,809                                   | 898                      | 52,332 | 17,496 | 12,503 | 17,552    | 684   | 19,979  | 1,025   | 164,278     |  |  |

|             | Mercantile Property Use Incident Totals |                          |        |       |        |           |       |         |         |             |  |  |  |
|-------------|-----------------------------------------|--------------------------|--------|-------|--------|-----------|-------|---------|---------|-------------|--|--|--|
|             |                                         | Explosion/Overpressure - | False  |       | Good   | Hazardous |       |         |         |             |  |  |  |
|             | EMS                                     | No Fire                  | Alarm  | Fire  | Intent | Condition | Other | Service | Weather | Grand Total |  |  |  |
| Atlantic    | 230                                     | 4                        | 300    | 80    | 41     | 66        | 6     | 41      | 0       | 768         |  |  |  |
| Bergen      | 351                                     | 13                       | 2361   | 205   | 208    | 307       | 10    | 270     | 9       | 3734        |  |  |  |
| Burlington  | 181                                     | 4                        | 777    | 116   | 97     | 159       | 2     | 43      | 2       | 1381        |  |  |  |
| Camden      | 213                                     | 3                        | 916    | 141   | 98     | 119       | 5     | 130     | 1       | 1626        |  |  |  |
| Cape May    | 175                                     | 0                        | 147    | 36    | 19     | 42        | 0     | 11      | 1       | 431         |  |  |  |
| Cumberland  | 15                                      | 2                        | 151    | 34    | 26     | 36        | 0     | 16      | 0       | 280         |  |  |  |
| Essex       | 267                                     | 9                        | 1061   | 172   | 186    | 193       | 74    | 377     | 0       | 2339        |  |  |  |
| Gloucester  | 56                                      | 2                        | 248    | 64    | 37     | 42        | 1     | 22      | 1       | 473         |  |  |  |
| Hudson      | 557                                     | 4                        | 841    | 144   | 130    | 145       | 19    | 209     | 3       | 2052        |  |  |  |
| Hunterdon   | 1                                       | 0                        | 126    | 18    | 38     | 29        | 0     | 14      | 2       | 228         |  |  |  |
| Mercer      | 192                                     | 8                        | 768    | 127   | 152    | 102       | 38    | 85      | 0       | 1472        |  |  |  |
| Middlesex   | 394                                     | 11                       | 1143   | 178   | 160    | 226       | 5     | 135     | 0       | 2252        |  |  |  |
| Monmouth    | 140                                     | 6                        | 1383   | 181   | 141    | 220       | 6     | 74      | 7       | 2158        |  |  |  |
| Morris      | 269                                     | 5                        | 1009   | 105   | 172    | 138       | 1     | 90      | 0       | 1789        |  |  |  |
| Ocean       | 26                                      | 1                        | 446    | 119   | 47     | 126       | 3     | 29      | 2       | 799         |  |  |  |
| Passaic     | 133                                     | 11                       | 709    | 112   | 87     | 108       | 2     | 96      | 1       | 1259        |  |  |  |
| Salem       | 0                                       | 1                        | 31     | 9     | 7      | 5         | 0     | 3       | 0       | 56          |  |  |  |
| Somerset    | 65                                      | 5                        | 681    | 79    | 87     | 64        | 2     | 219     | 1       | 1203        |  |  |  |
| Sussex      | 7                                       | 1                        | 130    | 16    | 18     | 23        | 0     | 7       | 1       | 203         |  |  |  |
| Union       | 447                                     | 9                        | 912    | 117   | 145    | 206       | 114   | 276     | 2       | 2228        |  |  |  |
| Warren      | 4                                       | 0                        | 99     | 18    | 13     | 20        | 0     | 6       | 1       | 161         |  |  |  |
| Grand Total | 3,723                                   | 99                       | 14,239 | 2,071 | 1,909  | 2,376     | 288   | 2,153   | 34      | 26,892      |  |  |  |

|             | Industrial Property Use Incident Totals |                          |       |      |        |           |       |         |         |             |  |  |  |
|-------------|-----------------------------------------|--------------------------|-------|------|--------|-----------|-------|---------|---------|-------------|--|--|--|
|             |                                         | Explosion/Overpressure - | False |      | Good   | Hazardous |       |         |         |             |  |  |  |
|             | EMS                                     | No Fire                  | Alarm | Fire | Intent | Condition | Other | Service | Weather | Grand Total |  |  |  |
| Atlantic    | 6                                       | 0                        | 20    | 31   | 2      | 95        | 1     | 6       | 0       | 161         |  |  |  |
| Bergen      | 2                                       | 3                        | 64    | 13   | 13     | 36        | 0     | 16      | 1       | 148         |  |  |  |
| Burlington  | 8                                       | 0                        | 38    | 24   | 15     | 112       | 0     | 1       | 0       | 198         |  |  |  |
| Camden      | 9                                       | 0                        | 43    | 35   | 10     | 37        | 0     | 9       | 0       | 143         |  |  |  |
| Cape May    | 5                                       | 1                        | 9     | 11   | 9      | 64        | 0     | 8       | 2       | 109         |  |  |  |
| Cumberland  | 4                                       | 0                        | 12    | 17   | 3      | 10        | 0     | 3       | 0       | 49          |  |  |  |
| Essex       | 5                                       | 1                        | 57    | 14   | 16     | 44        | 5     | 83      | 0       | 225         |  |  |  |
| Gloucester  | 5                                       | 1                        | 21    | 32   | 4      | 71        | 0     | 4       | 0       | 138         |  |  |  |
| Hudson      | 17                                      | 2                        | 43    | 6    | 11     | 21        | 0     | 43      | 1       | 144         |  |  |  |
| Hunterdon   | 2                                       | 0                        | 32    | 18   | 9      | 9         | 0     | 1       | 0       | 71          |  |  |  |
| Mercer      | 14                                      | 1                        | 38    | 14   | 13     | 14        | 1     | 13      | 0       | 108         |  |  |  |
| Middlesex   | 39                                      | 1                        | 97    | 34   | 9      | 84        | 0     | 27      | 1       | 292         |  |  |  |
| Monmouth    | 4                                       | 6                        | 73    | 18   | 24     | 129       | 0     | 7       | 3       | 264         |  |  |  |
| Morris      | 3                                       | 2                        | 51    | 15   | 7      | 22        | 1     | 5       | 0       | 106         |  |  |  |
| Ocean       | 3                                       | 1                        | 45    | 39   | 10     | 68        | 0     | 5       | 0       | 171         |  |  |  |
| Passaic     | 9                                       | 69                       | 51    | 21   | 8      | 20        | 3     | 7       | 1       | 189         |  |  |  |
| Salem       | 1                                       | 0                        | 3     | 5    | 2      | 1         | 0     | 1       | 0       | 13          |  |  |  |
| Somerset    | 0                                       | 1                        | 31    | 10   | 6      | 8         | 0     | 6       | 1       | 63          |  |  |  |
| Sussex      | 3                                       | 0                        | 20    | 15   | 1      | 1         | 0     | 2       | 0       | 42          |  |  |  |
| Union       | 15                                      | 9                        | 60    | 13   | 19     | 62        | 3     | 21      | 0       | 202         |  |  |  |
| Warren      | 0                                       | 1                        | 4     | 4    | 0      | 25        | 0     | 1       | 0       | 35          |  |  |  |
| Grand Total | 154                                     | 99                       | 812   | 389  | 191    | 933       | 14    | 269     | 10      | 2,871       |  |  |  |

| Manufacturing Property Use Incident Totals |     |                          |       |      |        |           |       |         |         |             |  |  |
|--------------------------------------------|-----|--------------------------|-------|------|--------|-----------|-------|---------|---------|-------------|--|--|
|                                            |     | Explosion/Overpressure - |       |      |        | Hazardous |       |         |         |             |  |  |
|                                            | EMS | No Fire                  | Alarm | Fire | Intent | Condition | Other | Service | Weather | Grand Total |  |  |
| Atlantic                                   | 4   | 0                        | 57    | 8    | 2      | 0         | 1     | 0       | 0       | 72          |  |  |
| Bergen                                     | 12  | 2                        | 260   | 20   | 17     | 21        | 1     | 8       | 0       | 341         |  |  |
| Burlington                                 | 25  | 4                        | 124   | 8    | 10     | 19        | 1     | 2       | 0       | 193         |  |  |
| Camden                                     | 8   | 0                        | 154   | 12   | 4      | 11        | 0     | 7       | 1       | 197         |  |  |
| Cape May                                   | 1   | 0                        | 0     | 2    | 0      | 1         | 0     | 0       | 0       | 4           |  |  |
| Cumberland                                 | 4   | 0                        | 85    | 12   | 9      | 6         | 0     | 0       | 0       | 116         |  |  |
| Essex                                      | 8   | 5                        | 203   | 22   | 6      | 15        | 5     | 20      | 0       | 284         |  |  |
| Gloucester                                 | 5   | 2                        | 80    | 19   | 4      | 4         | 0     | 1       | 0       | 115         |  |  |
| Hudson                                     | 27  | 0                        | 88    | 7    | 5      | 8         | 0     | 8       | 0       | 143         |  |  |
| Hunterdon                                  | 3   | 0                        | 59    | 5    | 15     | 1         | 0     | 3       | 0       | 86          |  |  |
| Mercer                                     | 12  | 1                        | 98    | 9    | 6      | 5         | 0     | 3       | 0       | 134         |  |  |
| Middlesex                                  | 40  | 3                        | 285   | 33   | 17     | 28        | 1     | 16      | 0       | 423         |  |  |
| Monmouth                                   | 1   | 0                        | 81    | 15   | 6      | 8         | 1     | 6       | 1       | 119         |  |  |
| Morris                                     | 14  | 0                        | 98    | 5    | 3      | 8         | 0     | 2       | 0       | 130         |  |  |
| Ocean                                      | 1   | 0                        | 48    | 5    | 0      | 1         | 0     | 2       | 0       | 57          |  |  |
| Passaic                                    | 12  | 1                        | 220   | 25   | 19     | 18        | 5     | 10      | 2       | 312         |  |  |
| Salem                                      | 0   | 0                        | 9     | 4    | 1      | 0         | 0     | 4       | 0       | 18          |  |  |
| Somerset                                   | 3   | 1                        | 138   | 21   | 19     | 7         | 0     | 53      | 0       | 242         |  |  |
| Sussex                                     | 0   | 0                        | 13    | 1    | 0      | 1         | 0     | 0       | 0       | 15          |  |  |
| Union                                      | 46  | 5                        | 209   | 25   | 7      | 22        | 27    | 24      | 0       | 365         |  |  |
| Warren                                     | 1   | 0                        | 27    | 3    | 6      | 4         | 3     | 4       | 0       | 48          |  |  |
| Grand Total                                | 227 | 24                       | 2,336 | 261  | 156    | 188       | 45    | 173     | 4       | 3,414       |  |  |

|             | Storage Property Use Incident Totals |                          |       |      |        |           |       |         |         |             |  |  |  |
|-------------|--------------------------------------|--------------------------|-------|------|--------|-----------|-------|---------|---------|-------------|--|--|--|
|             |                                      | Explosion/Overpressure - | False | ľ –  |        | Hazardous |       |         |         |             |  |  |  |
|             | EMS                                  | No Fire                  | Alarm | Fire | Intent | Condition | Other | Service | Weather | Grand Total |  |  |  |
| Atlantic    | 14                                   | 1                        | 37    | 15   | 1      | 3         | 11    | 7       | 0       | 89          |  |  |  |
| Bergen      | 28                                   | 2                        | 370   | 55   | 26     | 33        | 1     | 215     | 16      | 746         |  |  |  |
| Burlington  | 18                                   | 2                        | 201   | 45   | 29     | 35        | 9     | 339     | 3       | 681         |  |  |  |
| Camden      | 68                                   | 0                        | 233   | 51   | 13     | 26        | 0     | 67      | 2       | 460         |  |  |  |
| Cape May    | 55                                   | 0                        | 8     | 38   | 4      | 16        | 46    | 23      | 7       | 197         |  |  |  |
| Cumberland  | 4                                    | 0                        | 45    | 22   | 1      | 6         | 0     | 5       | 0       | 83          |  |  |  |
| Essex       | 51                                   | 7                        | 246   | 82   | 26     | 28        | 85    | 614     | 5       | 1144        |  |  |  |
| Gloucester  | 15                                   | 1                        | 124   | 45   | 10     | 11        | 1     | 52      | 2       | 261         |  |  |  |
| Hudson      | 256                                  | 3                        | 468   | 84   | 35     | 65        | 14    | 224     | 1       | 1150        |  |  |  |
| Hunterdon   | 0                                    | 1                        | 28    | 11   | 3      | 2         | 0     | 3       | 2       | 50          |  |  |  |
| Mercer      | 64                                   | 1                        | 165   | 39   | 26     | 22        | 10    | 112     | 4       | 443         |  |  |  |
| Middlesex   | 128                                  | 0                        | 734   | 82   | 56     | 76        | 19    | 366     | 15      | 1476        |  |  |  |
| Monmouth    | 84                                   | 1                        | 94    | 34   | 14     | 17        | 37    | 56      | 6       | 343         |  |  |  |
| Morris      | 40                                   | 0                        | 152   | 26   | 14     | 16        | 2     | 41      | 5       | 296         |  |  |  |
| Ocean       | 6                                    | 1                        | 64    | 35   | 7      | 8         | 1     | 31      | 7       | 160         |  |  |  |
| Passaic     | 27                                   | 3                        | 158   | 40   | 7      | 21        | 27    | 156     | 1       | 440         |  |  |  |
| Salem       | 0                                    | 0                        | 13    | 14   | 1      | 0         | 3     | 21      | 0       | 52          |  |  |  |
| Somerset    | 5                                    | 1                        | 210   | 21   | 24     | 12        | 1     | 99      | 1       | 374         |  |  |  |
| Sussex      | 2                                    | 0                        | 10    | 12   | 1      | 33        | 0     | 3       | 0       | 61          |  |  |  |
| Union       | 84                                   | 1                        | 270   | 35   | 49     | 34        | 53    | 396     | 4       | 926         |  |  |  |
| Warren      | 0                                    | 0                        | 7     | 9    | 2      | 7         | 1     | 2       | 7       | 35          |  |  |  |
| Grand Total | 949                                  | 25                       | 3,637 | 795  | 349    | 471       | 321   | 2,832   | 88      | 9,467       |  |  |  |

|             |        | Outside/Special Property Use Incident Totals |       |        |        |           |       |         |         |                  |  |  |  |
|-------------|--------|----------------------------------------------|-------|--------|--------|-----------|-------|---------|---------|------------------|--|--|--|
|             |        | Explosion/Overpressure-                      | False |        | Good   | Hazardous |       |         |         |                  |  |  |  |
|             | EMS    | No Fire                                      | Alarm | Fire   | Intent | Condition | Other | Service | Weather | Grand Tota       |  |  |  |
| Atlantic    | 865    | 17                                           | 25    | 479    | 224    | 997       | 12    | 172     | 16      | 2807             |  |  |  |
| Bergen      | 1190   | 30                                           | 136   | 979    | 415    | 2522      | 23    | 848     | 68      | 621 <sup>-</sup> |  |  |  |
| Burlington  | 1904   | 23                                           | 52    | 873    | 593    | 2280      | 41    | 339     | 24      | 6129             |  |  |  |
| Camden      | 3281   | 20                                           | 160   | 1239   | 794    | 2378      | 51    | 873     | 84      | 8880             |  |  |  |
| Cape May    | 1179   | 3                                            | 13    | 196    | 85     | 664       | 16    | 81      | 15      | 2252             |  |  |  |
| Cumberland  | 241    | 3                                            | 14    | 360    | 108    | 625       | 3     | 85      | 4       | 1443             |  |  |  |
| Essex       | 1613   | 44                                           | 847   | 1409   | 514    | 2411      | 190   | 1867    | 24      | 8919             |  |  |  |
| Gloucester  | 685    | 21                                           | 54    | 542    | 366    | 941       | 9     | 397     | 35      | 3050             |  |  |  |
| Hudson      | 2366   | 14                                           | 267   | 728    | 544    | 1914      | 30    | 1486    | 22      | 7371             |  |  |  |
| Hunterdon   | 271    | 3                                            | 11    | 165    | 134    | 415       | 3     | 48      | 4       | 1054             |  |  |  |
| Mercer      | 802    | 19                                           | 31    | 543    | 337    | 725       | 9     | 191     | 5       | 2662             |  |  |  |
| Middlesex   | 2137   | 27                                           | 107   | 1100   | 587    | 1871      | 23    | 424     | 24      | 6300             |  |  |  |
| Monmouth    | 1183   | 32                                           | 106   | 747    | 452    | 1827      | 25    | 221     | 34      | 4627             |  |  |  |
| Morris      | 454    | 18                                           | 52    | 484    | 247    | 963       | 5     | 145     | 3       | 237              |  |  |  |
| Ocean       | 541    | 16                                           | 60    | 757    | 390    | 1231      | 28    | 249     | 29      | 3301             |  |  |  |
| Passaic     | 1365   | 22                                           | 119   | 699    | 449    | 1199      | 31    | 380     | 13      | 4277             |  |  |  |
| Salem       | 283    | 1                                            | 10    | 149    | 27     | 101       | 0     | 20      | 7       | 598              |  |  |  |
| Somerset    | 366    | 13                                           | 46    | 355    | 238    | 572       | 4     | 220     | 7       | 182              |  |  |  |
| Sussex      | 335    | 2                                            | 10    | 165    | 52     | 319       | 10    | 40      | 2       | 93               |  |  |  |
| Union       | 2076   | 32                                           | 225   | 653    | 507    | 2191      | 98    | 1323    | 21      | 7120             |  |  |  |
| Warren      | 196    | 1                                            | 6     | 157    | 49     | 291       | 8     | 37      | 10      | 75               |  |  |  |
| Grand Total | 23,333 | 361                                          | 2,351 | 12,779 | 7,112  | 26,437    | 619   | 9,446   | 451     | 82,889           |  |  |  |