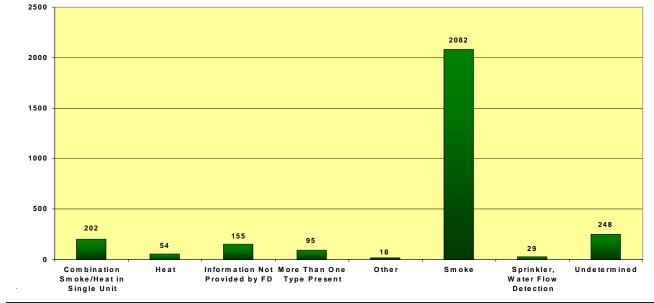

#### **NEW CATEGORY ADDED**

Please note, a new category has been added in some charts called "Information Not Provided By FD". Our intent with adding this category is to draw attention to the fact that information has not been entered in certain incident report fields. These fields have been left blank by the reporting fire department. If this information had been provided there would be a more accurate picture of the fire problem in New Jersey.

The new category can be found in the charts on the following pages:

| Dormitory Fires                     | Pages 82 to 83   |
|-------------------------------------|------------------|
| Area Of Fire Origin                 | Pages 84 to 87   |
| Cause Of Ignition                   | Page 88          |
| Detector Presence And Performance   | Pages 92 to 97   |
| Civilian Fire Fatalities            | Page 99          |
| Civilian Fire Injuries              | Pages 102 to 103 |
| Firefighter Injuries And Fatalities | Pages 105 to 106 |
| Vehicle Fires                       | Pages 112 to 113 |
| Hazardous Materials Releases        | Pages 114 to 115 |