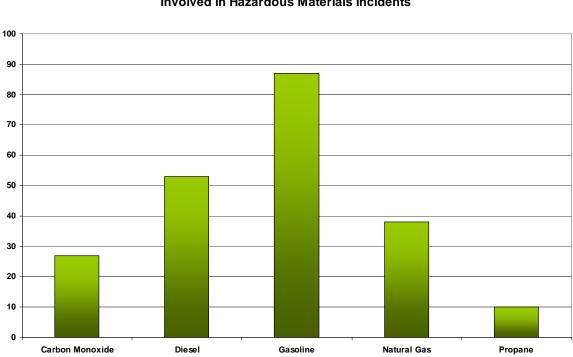

The new category can be found in the charts on the following pages:

| Dormitory Fires                     | Pages 82 to 83   |
|-------------------------------------|------------------|
| Area Of Fire Origin                 | Pages 84 to 87   |
| Cause Of Ignition                   | Page 88          |
| Detector Presence And Performance   | Pages 92 to 97   |
| Civilian Fire Fatalities            | Page 99          |
| Civilian Fire Injuries              | Pages 102 to 103 |
| Firefighter Injuries And Fatalities | Pages 105 to 106 |
| Vehicle Fires                       | Pages 112 to 113 |
| Hazardous Materials Releases        | Pages 114 to 115 |