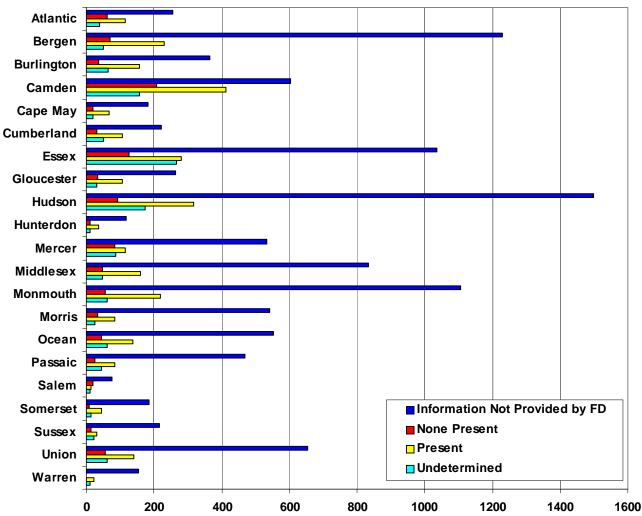

#### **NEW CATEGORY ADDED**

Please note, a new category has been added in some charts called "Information Not Provided By FD". Our intent with adding this category is to draw attention to the fact that information has not been entered in certain incident report fields. These fields have been left blank by the reporting fire department. If this information had been provided there would be a more accurate picture of the fire problem in New Jersey.

The new category can be found in the charts on the following pages:

| Dormitory Fires                     | Pages 82 to 83   |
|-------------------------------------|------------------|
| Area Of Fire Origin                 | Pages 84 to 87   |
| Cause Of Ignition                   | Page 88          |
| Detector Presence And Performance   | Pages 92 to 97   |
| Civilian Fire Fatalities            | Page 99          |
| Civilian Fire Injuries              | Pages 102 to 103 |
| Firefighter Injuries And Fatalities | Pages 105 to 106 |
| Vehicle Fires                       | Pages 112 to 113 |
| Hazardous Materials Releases        | Pages 114 to 115 |