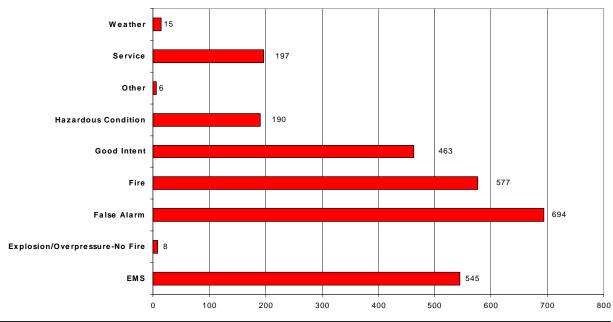

## Somerset County Participation Percentage 88% 32/36 Participating FDs / Total FDs

30

| Incidents by Month |
|--------------------|
|--------------------|

| Jan            | 385  |
|----------------|------|
| Feb            | 320  |
| Mar            | 354  |
| Apr            | 358  |
| May            | 307  |
| Jun            | 406  |
| Jul            | 356  |
| Aug            | 310  |
| Sep            | 283  |
| Oct            | 344  |
| Nov            | 243  |
| Dec            | 328  |
| Incident Total | 3994 |