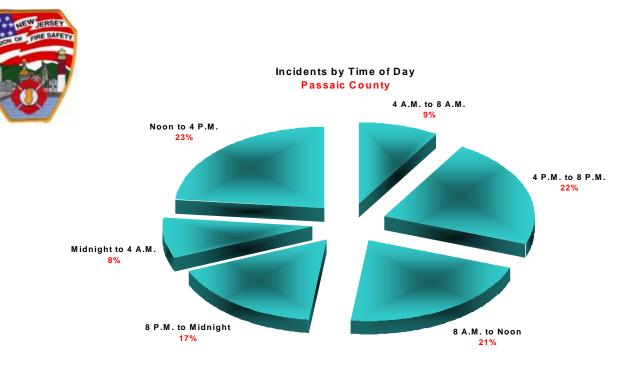

## Passaic County Participation Percentage 100% 23/23 Participating FDs / Total FDs

| Sun            | 2516  |
|----------------|-------|
| Mon            | 2705  |
| Tue            | 2812  |
| Wed            | 2872  |
| Thu            | 2659  |
| Fri            | 2978  |
| Sat            | 2690  |
| Incident Total | 19232 |