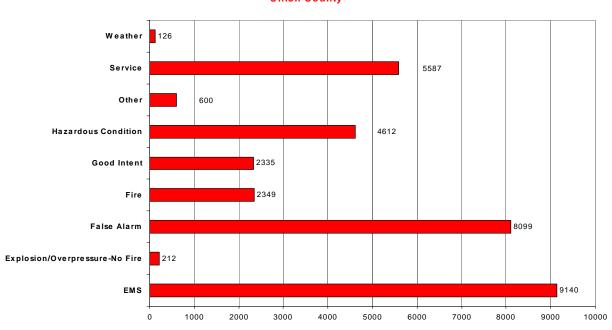

| 2612  |
| Mar            | 2766  |
| Apr            | 2712  |
| May            | 2923  |
| Jun            | 2792  |
| Jul            | 3128  |
| Aug            | 2677  |
| Sep            | 2715  |
| Oct            | 2659  |
| Nov            | 2510  |
| Dec            | 2603  |
| Incident Total | 33060 |

| Union County                  |
|-------------------------------|
| Participation Percentage      |
| 95%<br>20/21                  |
| Participating FDs / Total FDs |
|                               |

#### Incidents by Day Of Week

| Sun            | 4045  |
|----------------|-------|
| Mon            | 4758  |
| Tue            | 4861  |
| Wed            | 4952  |
| Thu            | 4947  |
| Fri            | 5120  |
| Sat            | 4377  |
| Incident Total | 33060 |



Incident Type Responses by Category Union County



| Jan            | 235  |
|----------------|------|
| Feb            | 207  |
| Mar            | 261  |
| Apr            | 249  |
| May            | 209  |
| Jun            | 297  |
| Jul            | 305  |
| Aug            | 211  |
| Sep            | 207  |
| Oct            | 223  |
| Nov            | 227  |
| Dec            | 224  |
| Incident Total | 2855 |

Warren County Participation Percentage 95% 22/23 Participating FDs / Total FDs

| Sun            | 352  |
|----------------|------|
| Mon            | 428  |
| Tue            | 400  |
| Wed            | 408  |
| Thu            | 410  |
| Fri            | 432  |
| Sat            | 425  |
| Incident Total | 2855 |

Incident Type Responses by Category Warren County





## Property