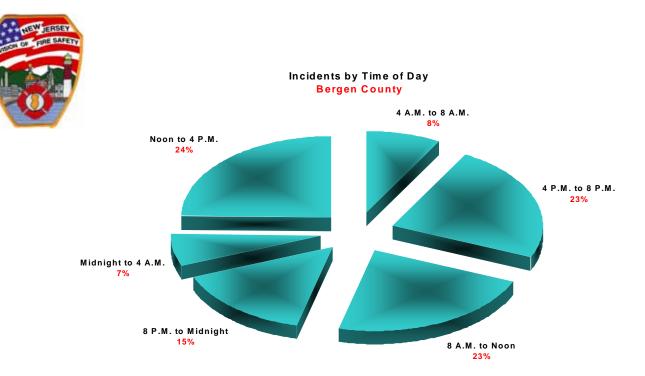

**Bergen County Participation Percentage** 95% 67/70 Participating FDs / Total FDs

| Sun            | 4271  |
|----------------|-------|
| Mon            | 4906  |
| Tue            | 5155  |
| Wed            | 5376  |
| Thu            | 5030  |
| Fri            | 5217  |
| Sat            | 4759  |
| Incident Total | 34714 |