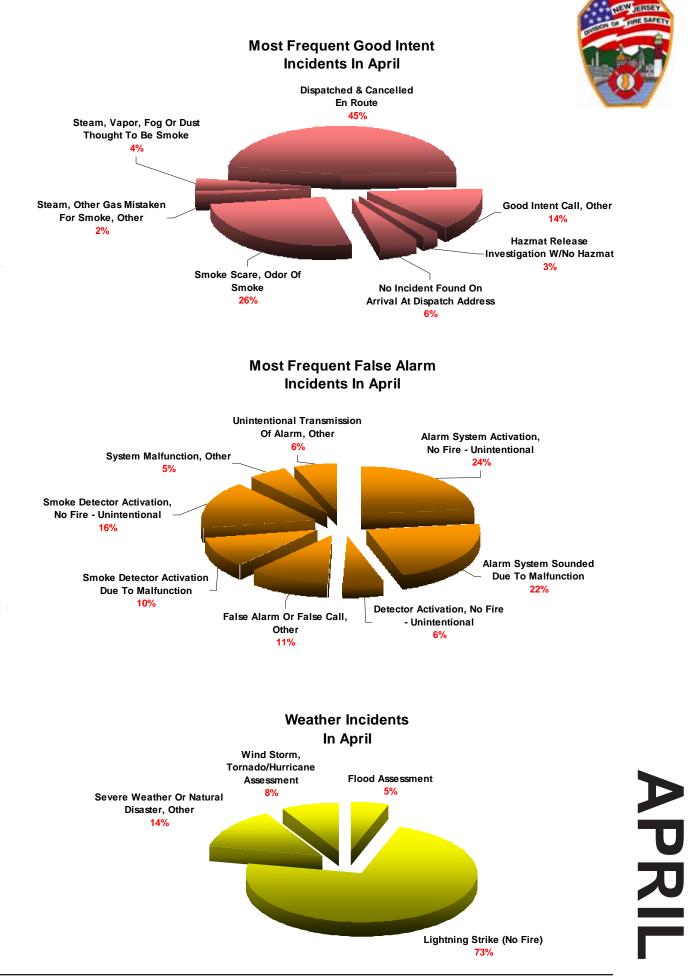

| \$23,500.00   | \$4,000.00      | \$245,500.00     | \$10,000.00           |
| 814  | LIGHTNING STRIKE (NO FIRE)                         | \$8,000.00    | \$0.00          | \$800,000.00     | \$0.00                |
| 815  | SEVERE WEATHER OR NATURAL DISASTER STANDBY         | \$20,000.00   | \$0.00          | \$0.00           | \$0.00                |
| 906  | SPECIAL TYPE OF INCIDENT, OTHER                    |               | \$0.00          | \$960.00         | \$0.00                |
|      | TOTAL                                              | \$188,9       | \$34,907,994.00 | \$731,266,007.00 | \$150,219,100.00      |
|      |                                                    |               |                 |                  |                       |





























## MAY













## www.nj.gov/dca/dfs





www.nj.gov/dca/dfs









SEPTEMBER





www.nj.gov/dca/dfs



www.nj.gov/dca/dfs 67







## **NOVEMBER**

















Structure Fires by Day of Week





# Factors Contributing to Ignition



Factors Contributing to Ignition

## fire suppression factors

Fire suppression factors are factors that inhibit fire suppression efforts or contribute to the growth or spread of fire.









Photograph courtesy of John Honer





Photograph courtesy of Frank Clark



# residential fires

Fires in 1 & 2 family residential structures account for approximately 62% of all fires in residential property uses. Fires in multifamily dwelling structures show the next highest incident rate of 31%.

## Hotel/Motel Commercial 254 = 2%**Residential**, O