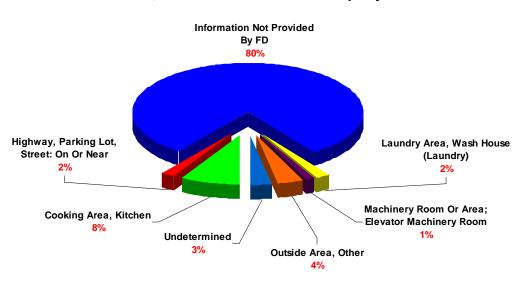

#### **NEW CATEGORY ADDED**

Please note, a new category has been added in some charts called "Information Not Provided By FD". Our intent with adding this category is to draw attention to the fact that information has not been entered in certain incident report fields. These fields have been left blank by the reporting fire department. If this information had been provided there would be a more accurate picture of the fire problem in New Jersey.

The new category can be found in the charts on the following pages:

| Dormitory Fires                     | Pages 82 to 83   |
|-------------------------------------|------------------|
| Area Of Fire Origin                 | Pages 84 to 87   |
| Cause Of Ignition                   | Page 88          |
| Detector Presence And Performance   | Pages 92 to 97   |
| Civilian Fire Fatalities            | Page 99          |
| Civilian Fire Injuries              | Pages 102 to 103 |
| Firefighter Injuries And Fatalities | Pages 105 to 106 |
| Vehicle Fires                       | Pages 112 to 113 |
| Hazardous Materials Releases        | Pages 114 to 115 |