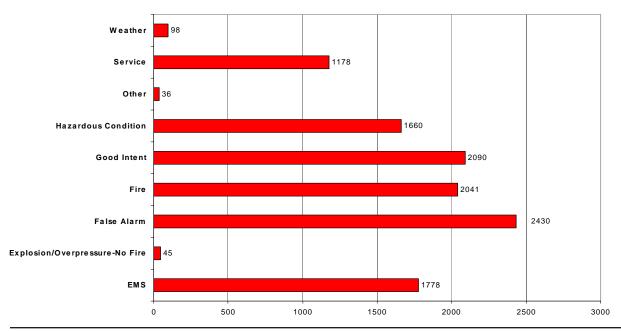

## Gloucester County Participation Percentage 100%

**38/38** Participating FDs / Total FDs