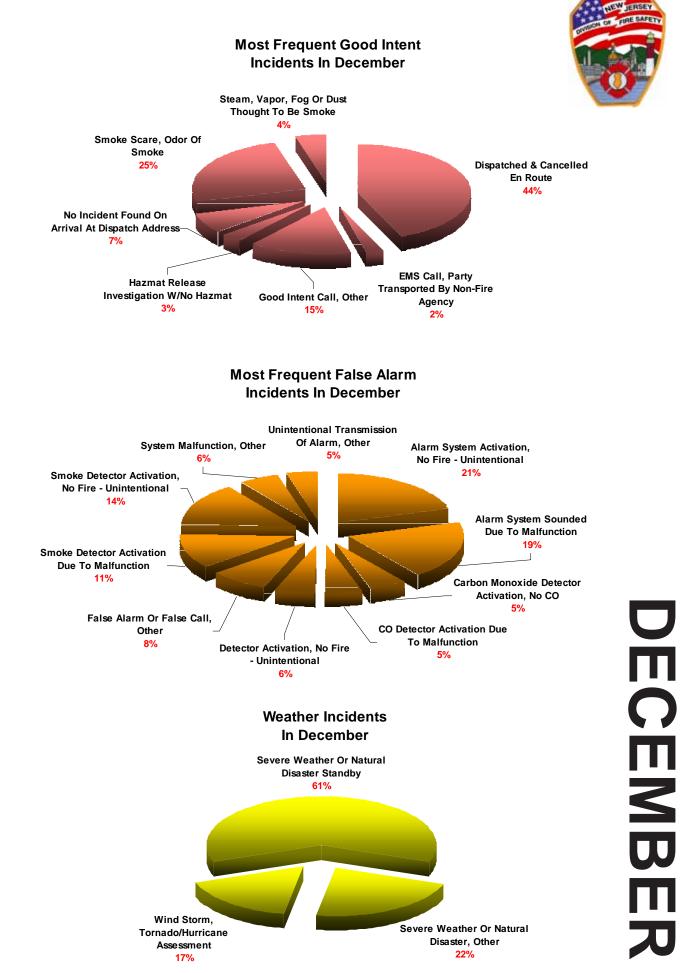

| incluents by Month |       |
|--------------------|-------|
| Jan                | 1133  |
| Feb                | 1075  |
| Mar                | 1071  |
| Apr                | 1129  |
| May                | 1121  |
| Jun                | 1100  |
| Jul                | 1209  |
| Aug                | 1266  |
| Sep                | 1332  |
| Oct                | 1114  |
| Nov                | 992   |
| Dec                | 1077  |
| Incident Total     | 13619 |

Atlantic County Participation Percentage

90% 39/43 Participating FDs / Total FDs

Incident Type Responses by Category Atlantic County

| Incidents by Day Of Week |       |  |
|--------------------------|-------|--|
| Sun                      | 1952  |  |
| Mon                      | 2059  |  |
| Tue                      | 1873  |  |
| Wed                      | 1901  |  |
| Thu                      | 1805  |  |
| Fri                      | 2197  |  |
| Sat                      | 1832  |  |
| Incident Total           | 13619 |  |