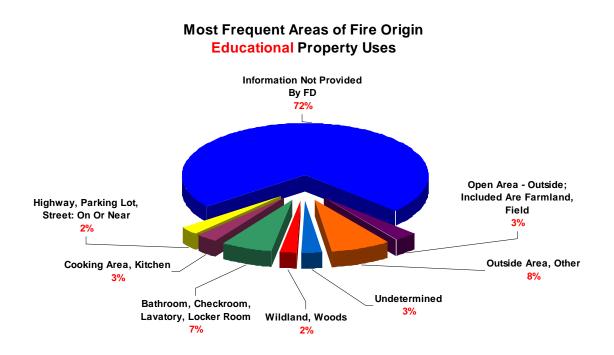

#### **NEW CATEGORY ADDED**

Please note, a new category has been added in some charts called "Information Not Provided By FD". Our intent with adding this category is to draw attention to the fact that information has not been entered in certain incident report fields. These fields have been left blank by the reporting fire department. If this information had been provided there would be a more accurate picture of the fire problem in New Jersey.

The new category can be found in the charts on the following pages:

| Dormitory Fires                     | Pages 82 to 83   |
|-------------------------------------|------------------|
| Area Of Fire Origin                 | Pages 84 to 87   |
| Cause Of Ignition                   | Page 88          |
| Detector Presence And Performance   | Pages 92 to 97   |
| Civilian Fire Fatalities            | Page 99          |
| Civilian Fire Injuries              | Pages 102 to 103 |
| Firefighter Injuries And Fatalities | Pages 105 to 106 |
| Vehicle Fires                       | Pages 112 to 113 |
| Hazardous Materials Releases        | Pages 114 to 115 |