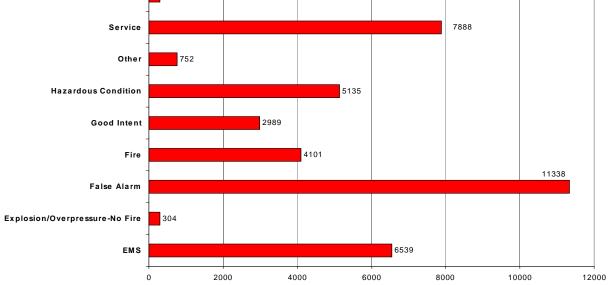

Essex County Participation Percentage 95% 20/21 Participating FDs / Total FDs

# Sun 4950 Mon 5570 Tue 5880 Wed 5969 Thu 5715 Fri 5882 Sat 5381

39347

Sat Incident Total

Incident Type Responses by Category

| Jan            | 944   |
|----------------|-------|
| Feb            | 941   |
| Mar            | 978   |
| Apr            | 970   |
| May            | 786   |
| Jun            | 1064  |
| Jul            | 1200  |
| Aug            | 987   |
| Sep            | 999   |
| Oct            | 898   |
| Nov            | 782   |
| Dec            | 807   |
| Incident Total | 11356 |