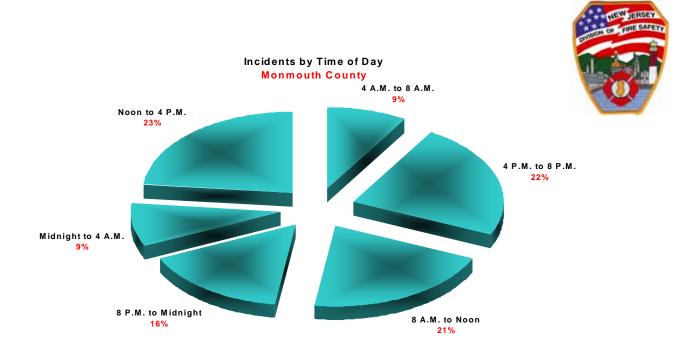

## Monmouth County

**Participation Percentage** 

## 98% 66/67 Participating FDs / Total FDs