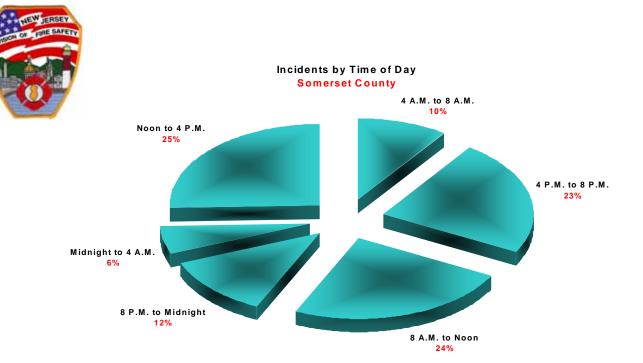

## Somerset County Participation Percentage 88% 32/36 Participating FDs / Total FDs