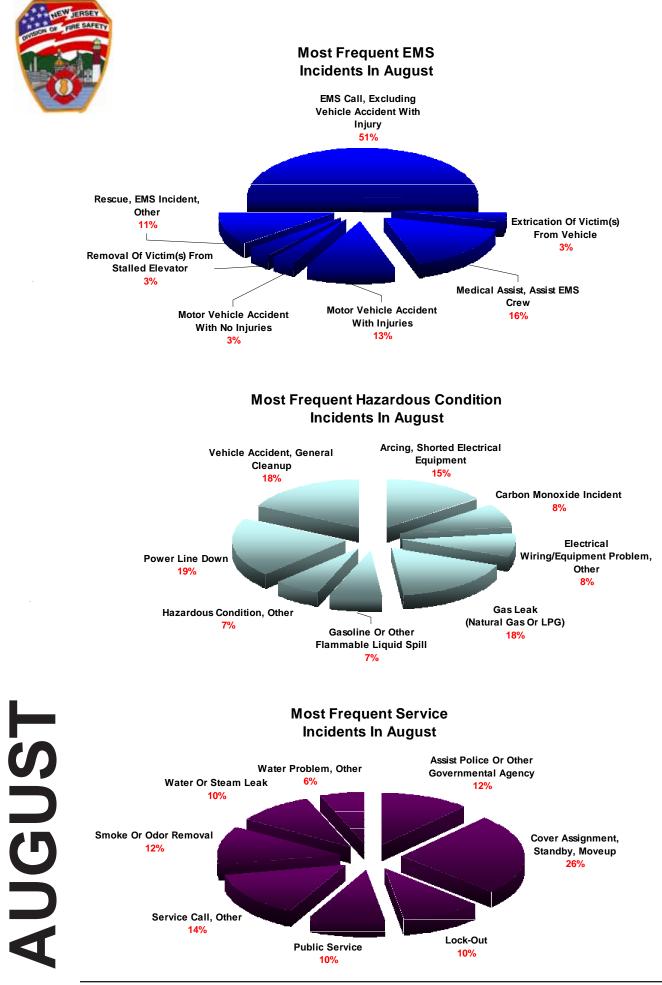

|
| 814  | LIGHTNING STRIKE (NO FIRE)                         | \$8,000.00    | \$0.00          | \$800,000.00     | \$0.00                |
| 815  | SEVERE WEATHER OR NATURAL DISASTER STANDBY         | \$20,000.00   | \$0.00          | \$0.00           | \$0.00                |
| 906  | SPECIAL TYPE OF INCIDENT, OTHER                    |               | \$0.00          | \$960.00         | \$0.00                |
|      | TOTAL                                              | \$188,9       | \$34,907,994.00 | \$731,266,007.00 | \$150,219,100.00      |
|      |                                                    |               |                 |                  |                       |





























## MAY













## www.nj.gov/dca/dfs





www.nj.gov/dca/dfs









SEPTEMBER





www.nj.gov/dca/dfs



www.nj.gov/dca/dfs 67







## **NOVEMBER**

















Structure Fires by Day of Week





# Factors Contributing to Ignition



Factors Contributing to Ignition

## fire suppression factors

Fire suppression factors are factors that inhibit fire suppression efforts or contribute to the growth or spread of fire.









Photograph courtesy of John Honer





Photograph courtesy of Frank Clark



# residential fires

Fires in 1 & 2 family residential structures account for approximately 62% of all fires in residential property uses. Fires in multifamily dwelling structures show the next highest incident rate of 31%.

## Hotel/Motel Commercial 254 = 2%**Residential**, Other 407 = 2% Sorority/Fraternity House 20 = 0% **Residential Board and C