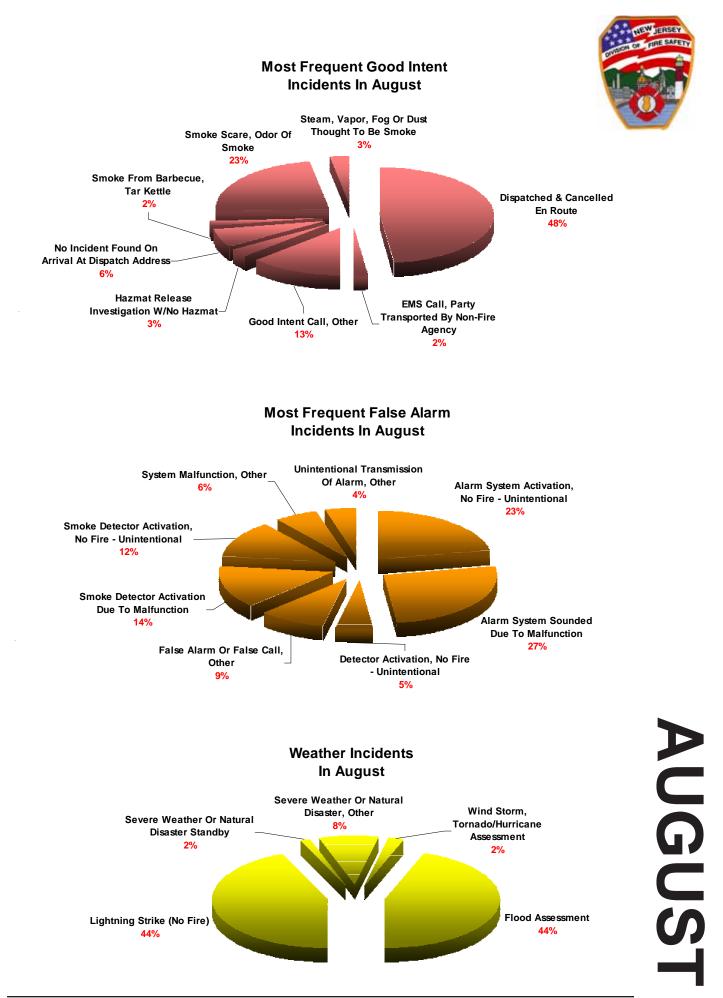

|
| 814  | LIGHTNING STRIKE (NO FIRE)                         | \$8,000.00    | \$0.00          | \$800,000.00     | \$0.00                |
| 815  | SEVERE WEATHER OR NATURAL DISASTER STANDBY         | \$20,000.00   | \$0.00          | \$0.00           | \$0.00                |
| 906  | SPECIAL TYPE OF INCIDENT, OTHER                    |               | \$0.00          | \$960.00         | \$0.00                |
|      | TOTAL                                              | \$188,9       | \$34,907,994.00 | \$731,266,007.00 | \$150,219,100.00      |
|      |                                                    |               |                 |                  |                       |





























## MAY













## www.nj.gov/dca/dfs





www.nj.gov/dca/dfs









SEPTEMBER





www.nj.gov/dca/dfs



www.nj.gov/dca/dfs 67







## **NOVEMBER**

















Structure Fires by Day of Week





# Factors Contributing to Ignition



Factors Contributing to Ignition

## fire suppression factors

Fire suppression factors are factors that inhibit fire suppression efforts or contribute to the growth or spread of fire.









Photograph courtesy of John Honer





Photograph courtesy of Frank Clark



# residential fires

Fires in 1 & 2 family residential structures account for approximately 62% of all fires in residential property uses. Fires in multifamily dwelling structures show the next highest incident rate of 31%.

## Hotel/Motel Commercial 254 = 2%**Residential**, Other 407 = 2% Sorority/Fraternity House 20 = 0% **Residential Board and Car