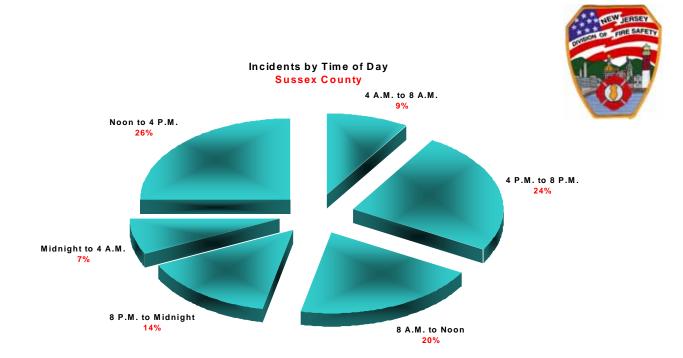

| Sussex County                 |
|-------------------------------|
| Participation Percentage      |
| <b>92%</b>                    |
| 25/27                         |
| Participating FDs / Total FDs |

| Sun            | 561  |
|----------------|------|
| Mon            | 567  |
| Tue            | 559  |
| Wed            | 563  |
| Thu            | 572  |
| Fri            | 567  |
| Sat            | 605  |
| Incident Total | 3994 |