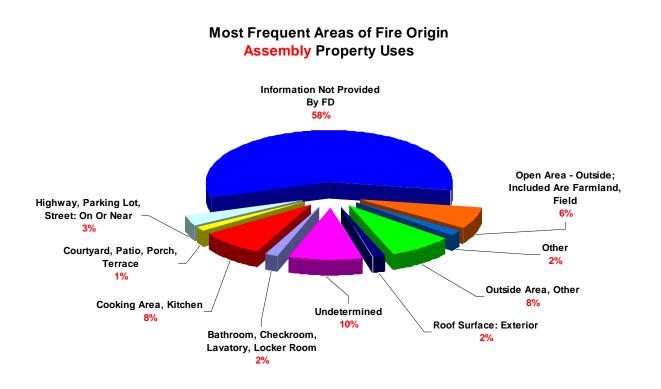

#### **NEW CATEGORY ADDED**

Please note, a new category has been added in some charts called "Information Not Provided By FD". Our intent with adding this category is to draw attention to the fact that information has not been entered in certain incident report fields. These fields have been left blank by the reporting fire department. If this information had been provided there would be a more accurate picture of the fire problem in New Jersey.

The new category can be found in the charts on the following pages:

| Dormitory Fires                     | Pages 82 to 83   |
|-------------------------------------|------------------|
| Area Of Fire Origin                 | Pages 84 to 87   |
| Cause Of Ignition                   | Page 88          |
| Detector Presence And Performance   | Pages 92 to 97   |
| Civilian Fire Fatalities            | Page 99          |
| Civilian Fire Injuries              | Pages 102 to 103 |
| Firefighter Injuries And Fatalities | Pages 105 to 106 |
| Vehicle Fires                       | Pages 112 to 113 |
| Hazardous Materials Releases        | Pages 114 to 115 |