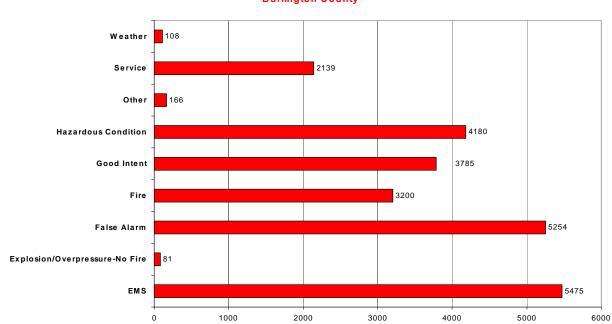

#### Incident Type Responses by Category Burlington County

| Jan            | 2711  |
|----------------|-------|
| Feb            | 2571  |
| Mar            | 2693  |
| Apr            | 2585  |
| May            | 2708  |
| Jun            | 3071  |
| Jul            | 3156  |
| Aug            | 3098  |
| Sep            | 2725  |
| Oct            | 2755  |
| Nov            | 2567  |
| Dec            | 2604  |
| Incident Total | 33244 |