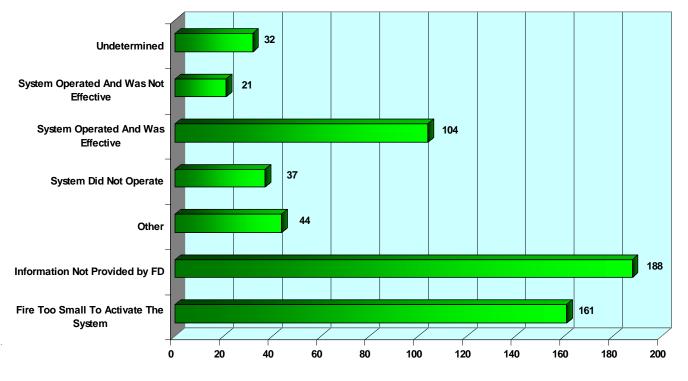

## fire suppression factors

Fire suppression factors are factors that inhibit fire suppression efforts or contribute to the growth or spread of fire.

Photograph courtesy of John Honer

Photograph courtesy of Frank Clark