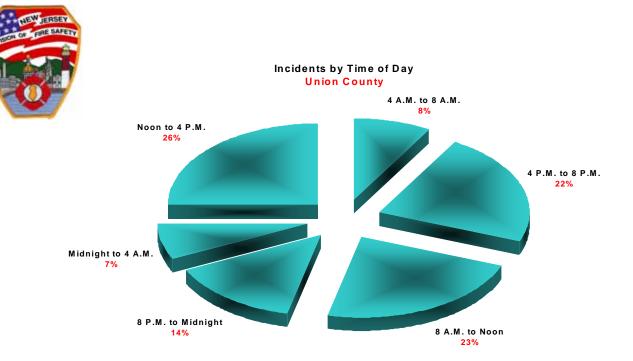

| Union County                  |
|-------------------------------|
| Participation Percentage      |
| 95%<br>20/21                  |
| Participating FDs / Total FDs |
|                               |

#### Incidents by Day Of Week

| Sun            | 4045  |
|----------------|-------|
| Mon            | 4758  |
| Tue            | 4861  |
| Wed            | 4952  |
| Thu            | 4947  |
| Fri            | 5120  |
| Sat            | 4377  |
| Incident Total | 33060 |