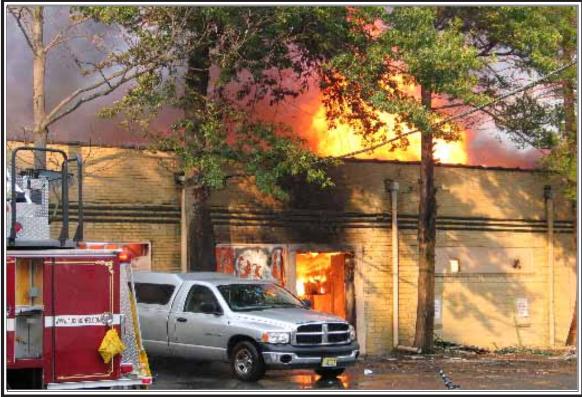

## fire suppression factors

Fire suppression factors are factors that inhibit fire suppression efforts or contribute to the growth or spread of fire.

Photograph courtesy of John Honer

Photograph courtesy of Frank Clark