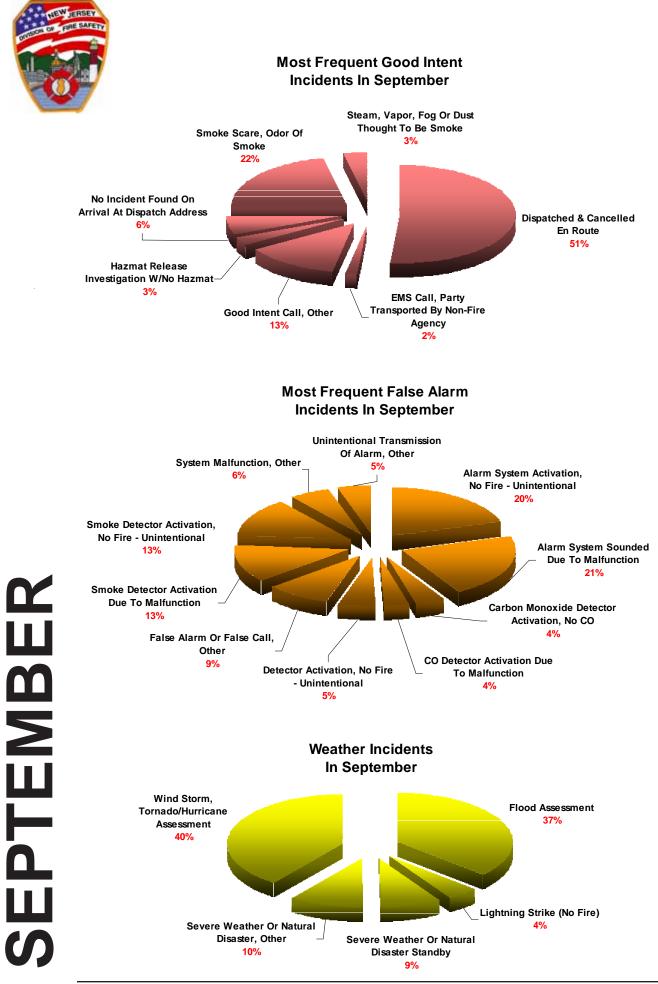

HTNING STRIKE (NO FIRE)                         | \$8,000.00    | \$0.00          | \$800,000.00     | \$0.00                |
| 815  | SEVERE WEATHER OR NATURAL DISASTER STANDBY         | \$20,000.00   | \$0.00          | \$0.00           | \$0.00                |
| 906  | SPECIAL TYPE OF INCIDENT, OTHER                    |               | \$0.00          | \$960.00         | \$0.00                |
|      | TOTAL                                              | \$188,9       | \$34,907,994.00 | \$731,266,007.00 | \$150,219,100.00      |
|      |                                                    |               |                 |                  |                       |





























## MAY













## www.nj.gov/dca/dfs





www.nj.gov/dca/dfs









SEPTEMBER





www.nj.gov/dca/dfs



www.nj.gov/dca/dfs 67







## **NOVEMBER**

















Structure Fires by Day of Week





# Factors Contributing to Ignition



Factors Contributing to Ignition

## fire suppression factors

Fire suppression factors are factors that inhibit fire suppression efforts or contribute to the growth or spread of fire.









Photograph courtesy of John Honer





Photograph courtesy of Frank Clark



# residential fires

Fires in 1 & 2 family residential structures account for approximately 62% of all fires in residential property uses. Fires in multifamily dwelling structures show the next highest incident rate of 31%.

## Hotel/Motel Commercial 254 = 2%**Residential**, Other 407 = 2% Sorority/Fraternity House 20 = 0% **Residential Board and Care** 120 = 1% **Mu