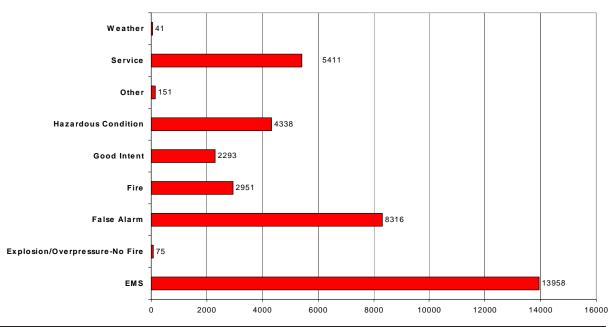

Dec

**Incident Total** 

Incidents by Month

| Hudson County                 |  |  |
|-------------------------------|--|--|
| Participation Percentage      |  |  |
| 100%                          |  |  |
| 8/8                           |  |  |
| Participating FDs / Total FDs |  |  |