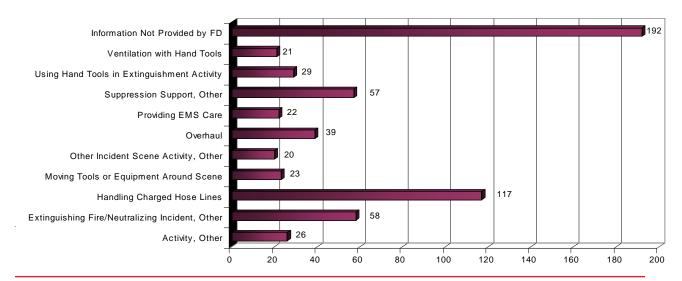

ent Hall                  | Present      | Detector Did Not Operate |
| Undetermined                            | Single Family Dw elling | Basement Hall                  | Present      | Detector Did Not Operate |
| Information Not Provided By FD          | Highw ay                | N/A                            | N/A          | N/A                      |
| Information Not Provided By FD          | Highw ay                | N/A                            | N/A          | N/A                      |



By FD

1 = 0%

Undetermined

42 = 9%

Severe

38 = 8%





## Cause of Civilian Fire Injuries

**Civilian Fire Injuries - Age Group** 





# firefighter injuries and fatal ities





#### Cause of Firefighter Injuries



Firefighter Injuries Most Frequent Activities When Injuries Occurred





FRSEY



## Severity of Firefighter Injuries



Severity of Firefighter Injuries



#### **Time of Day Firefighter Injuries Occurred**



# SCHOOL FIRES





| Reported School Fires By County For 2000 To 2006 |      |      |      |      |      |      |      |             |
|--------------------------------------------------|------|------|------|------|------|------|------|-------------|
|                                                  |      |      |      |      |      |      |      |             |
|                                                  | 2000 | 2001 | 2002 | 2003 | 2004 | 2005 | 2006 | Grand Total |
| Atlantic                                         | 9    | 36   | 30   | 28   | 19   | 19   | 15   | 156         |
| Bergen                                           | 21