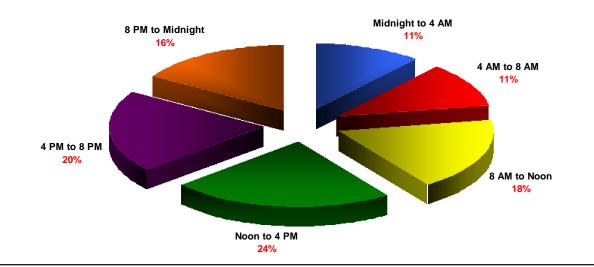

Basement Hall                  | Present      | Detector Did Not Operate |
| Information Not Provided By FD          | Highw ay                | N/A                            | N/A          | N/A                      |
| Information Not Provided By FD          | Highw ay                | N/A                            | N/A          | N/A                      |



By FD

1 = 0%

Undetermined

42 = 9%

Severe

38 = 8%





## Cause of Civilian Fire Injuries

**Civilian Fire Injuries - Age Group** 





# firefighter injuries and fatal ities





#### Cause of Firefighter Injuries



Firefighter Injuries Most Frequent Activities When Injuries Occurred





FRSEY



## Severity of Firefighter Injuries



Severity of Firefighter Injuries



#### **Time of Day Firefighter Injuries Occurred**



# SCHOOL FIRES





| Reported School Fires By County For 2000 To 2006 |      |      |      |      |      |      |      |             |
|--------------------------------------------------|------|------|------|------|------|------|------|-------------|
|                                                  |      |      |      |      |      |      |      |             |
|                                                  | 2000 | 2001 | 2002 | 2003 | 2004 | 2005 | 2006 | Grand Total |
| Atlantic                                         | 9    | 36   | 30   | 28   | 19   | 19   | 15   | 156         |
| Bergen                                           | 21   | 52   | 39   | 65   | 62   | 55   | 48   | 342         |
| Burlington                                       | 4    | 20   | 24   | 18   | 1