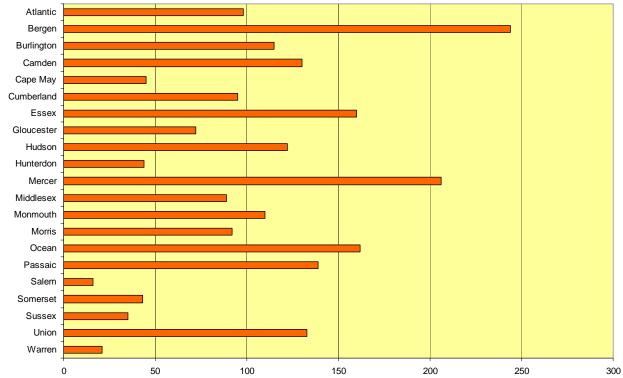

Atlantic County Participation Percentage

90% 39/43 Participating FDs / Total FDs

Incident Type Responses by Category Atlantic County

| Incidents by Day Of Week |       |  |
|--------------------------|-------|--|
| Sun                      | 1952  |  |
| Mon                      | 2059  |  |
| Tue                      | 1873  |  |
| Wed                      | 1901  |  |
| Thu                      | 1805  |  |
| Fri                      | 2197  |  |
| Sat                      | 1832  |  |
| Incident Total           | 13619 |  |