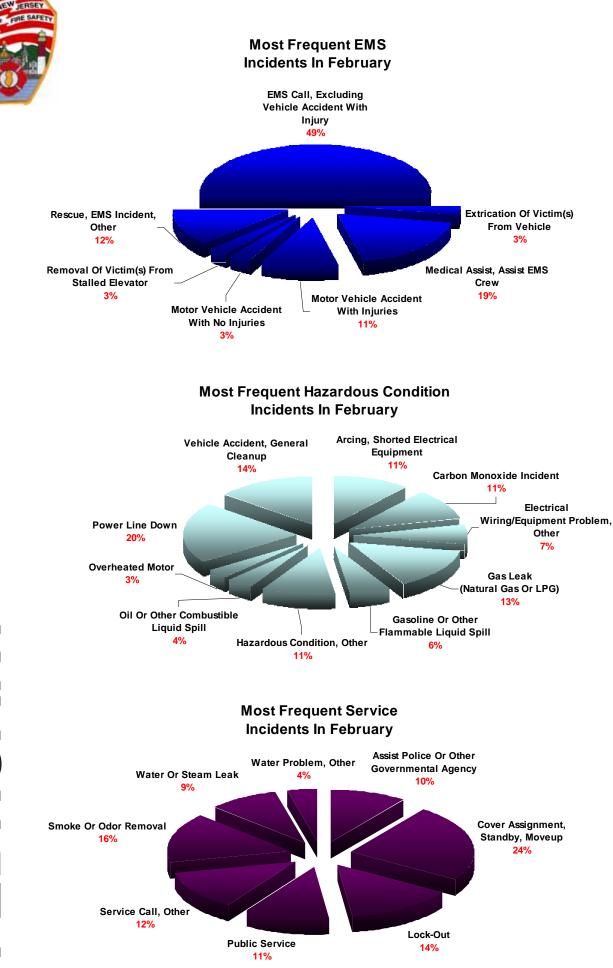

## All of the charts included in this report are based on 2006 totals unless otherwise specified.