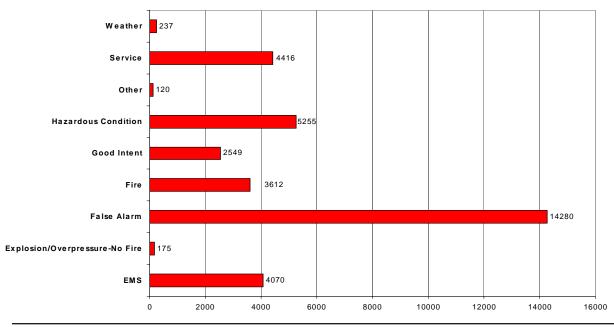

**Bergen County Participation Percentage** 95% 67/70 Participating FDs / Total FDs

| Sun            | 4271  |
|----------------|-------|
| Mon            | 4906  |
| Tue            | 5155  |
| Wed            | 5376  |
| Thu            | 5030  |
| Fri            | 5217  |
| Sat            | 4759  |
| Incident Total | 34714 |