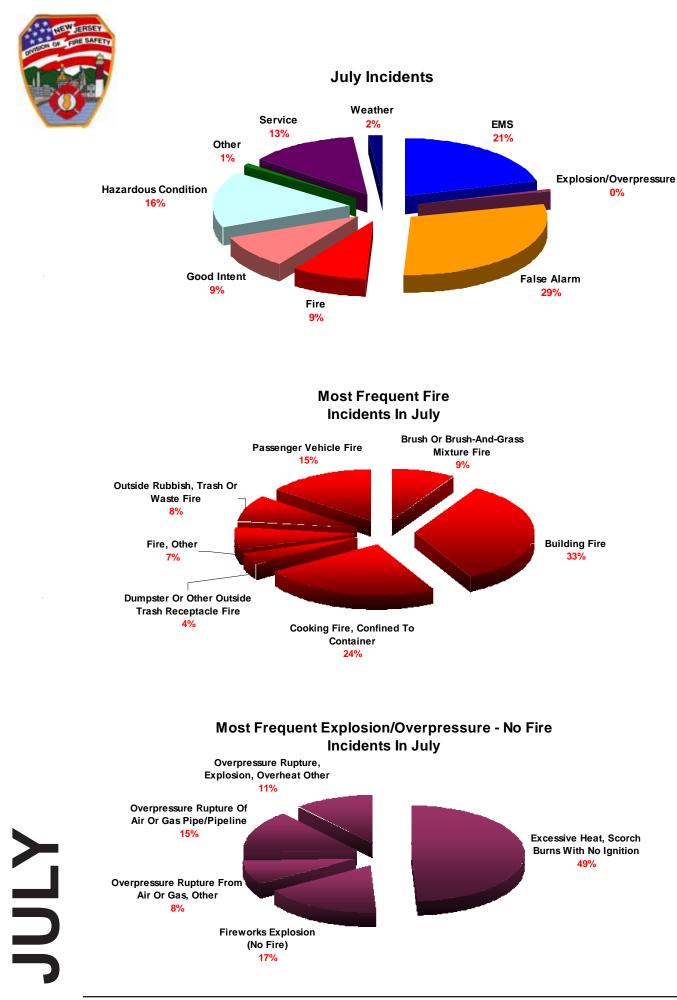

,000.00      | \$245,500.00     | \$10,000.00           |
| 814  | LIGHTNING STRIKE (NO FIRE)                         | \$8,000.00    | \$0.00          | \$800,000.00     | \$0.00                |
| 815  | SEVERE WEATHER OR NATURAL DISASTER STANDBY         | \$20,000.00   | \$0.00          | \$0.00           | \$0.00                |
| 906  | SPECIAL TYPE OF INCIDENT, OTHER                    |               | \$0.00          | \$960.00         | \$0.00                |
|      | TOTAL                                              | \$188,9       | \$34,907,994.00 | \$731,266,007.00 | \$150,219,100.00      |
|      |                                                    |               |                 |                  |                       |





























## MAY













## www.nj.gov/dca/dfs





www.nj.gov/dca/dfs









SEPTEMBER





www.nj.gov/dca/dfs



www.nj.gov/dca/dfs 67







## **NOVEMBER**

















Structure Fires by Day of Week





# Factors Contributing to Ignition



Factors Contributing to Ignition

## fire suppression factors

Fire suppression factors are factors that inhibit fire suppression efforts or contribute to the growth or spread of fire.









Photograph courtesy of John Honer





Photograph courtesy of Frank Clark



# residential fires

Fires in 1 & 2 family residential structures account for approximately 62% of all fires in residential property uses. Fires in multifamily dwelling structures show the next highest incident rate of 31%.

## Hotel/Motel Commercial 254 = 2%**Residential**, Other 407 = 2% Sorority