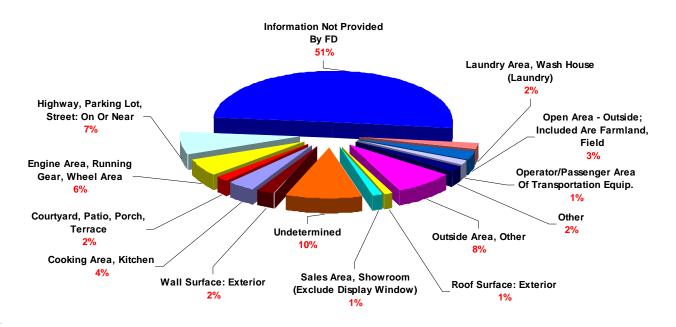

#### **NEW CATEGORY ADDED**

Please note, a new category has been added in some charts called "Information Not Provided By FD". Our intent with adding this category is to draw attention to the fact that information has not been entered in certain incident report fields. These fields have been left blank by the reporting fire department. If this information had been provided there would be a more accurate picture of the fire problem in New Jersey.

The new category can be found in the charts on the following pages:

| Dormitory Fires                     | Pages 82 to 83   |
|-------------------------------------|------------------|
| Area Of Fire Origin                 | Pages 84 to 87   |
| Cause Of Ignition                   | Page 88          |
| Detector Presence And Performance   | Pages 92 to 97   |
| Civilian Fire Fatalities            | Page 99          |
| Civilian Fire Injuries              | Pages 102 to 103 |
| Firefighter Injuries And Fatalities | Pages 105 to 106 |
| Vehicle Fires                       | Pages 112 to 113 |
| Hazardous Materials Releases        | Pages 114 to 115 |