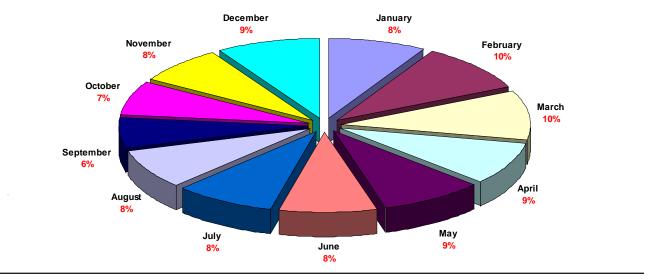

| incluents by Month |       |
|--------------------|-------|
| Jan                | 1133  |
| Feb                | 1075  |
| Mar                | 1071  |
| Apr                | 1129  |
| May                | 1121  |
| Jun                | 1100  |
| Jul                | 1209  |
| Aug                | 1266  |
| Sep                | 1332  |
| Oct                | 1114  |
| Nov                | 992   |
| Dec                | 1077  |
| Incident Total     | 13619 |