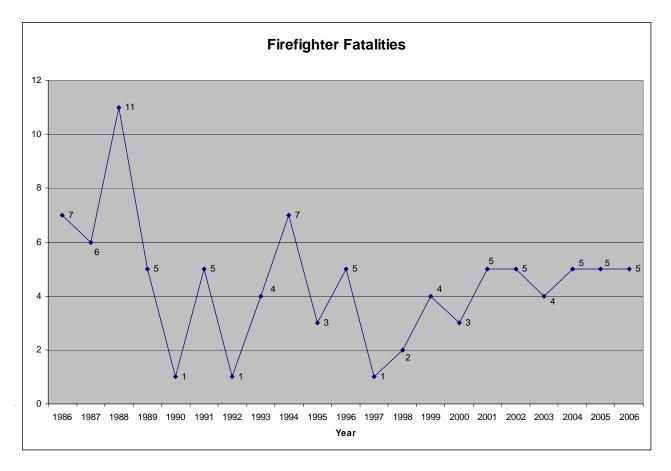

## FAST STATS for 2006

- ▶ 5 firefighters died in the line of duty. (Pg. 104)
- > 75 civilians lost their lives as the result of fire. (Pg. 98)
- > 920 firefighters were injured responding to emergency incidents. (Pg 105)
- ▶ 477 civilians were injured as a result of fire. (Pg. 102)
- 70 percent of all civilian fire fatalities occurred in residential properties.
   (Pg. 98)
- ➢ 46,499 fires were reported. (Pg. 12)
- > 78 percent of all structure fires involved residential properties. (Pg. 78)
- ▶ 62 percent of residential fires occurred in 1 or 2 family dwellings. (Pg. 79)
- > 330 fires were intentionally set in residential properties. (Pg. 88)
- ▶ 80 percent of all vehicle fires involved passenger vehicles. (Pg. 112)
- > 12 civilian fire fatalities occurred in passenger vehicles. (Pg. 113)
- > 111 vehicle fires were intentionally set. (Pg. 113)
- ▶ 1,667 acres burned. (Pg. 116)
- ► 528 school fires were reported. (Pg. 107)
- > 12 percent of all incidents were fire incidents. (Pg. 12)
- Total reported property loss was \$188,944,153.00. (Pg. 39)