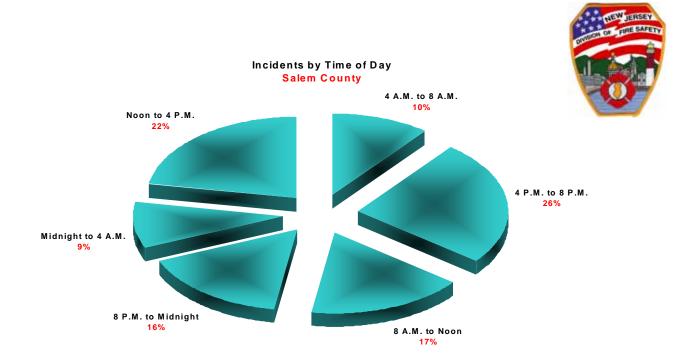

Salem County Participation Percentage

**100% 19/19** Participating FDs / Total FDs

| Sun            | 388  |
|----------------|------|
| Mon            | 397  |
| Tue            | 372  |
| Wed            | 363  |
| Thu            | 334  |
| Fri            | 425  |
| Sat            | 416  |
| Incident Total | 2695 |