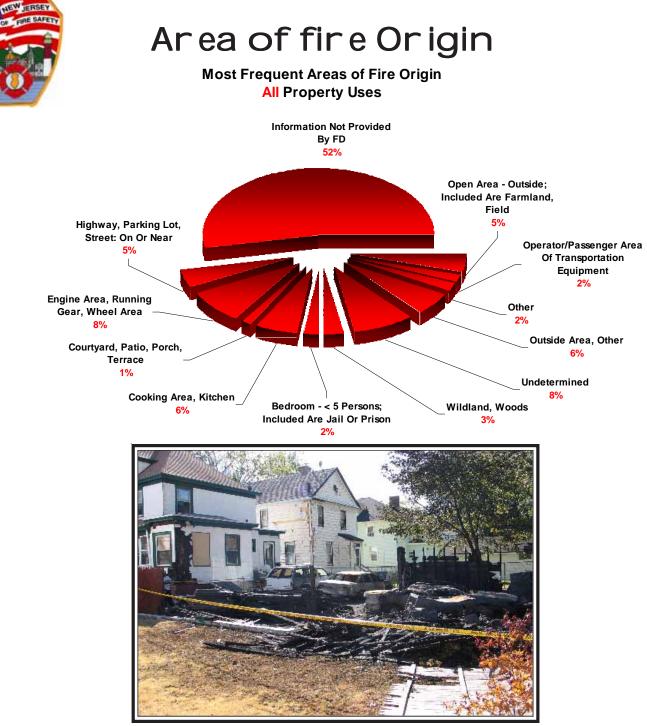

#### **NEW CATEGORY ADDED**

Please note, a new category has been added in some charts called "Information Not Provided By FD". Our intent with adding this category is to draw attention to the fact that information has not been entered in certain incident report fields. These fields have been left blank by the reporting fire department. If this information had been provided there would be a more accurate picture of the fire problem in New Jersey.

The new category can be found in the charts on the following pages:

| Dormitory Fires                     | Pages 82 to 83   |
|-------------------------------------|------------------|
| Area Of Fire Origin                 | Pages 84 to 87   |
| Cause Of Ignition                   | Page 88          |
| Detector Presence And Performance   | Pages 92 to 97   |
| Civilian Fire Fatalities            | Page 99          |
| Civilian Fire Injuries              | Pages 102 to 103 |
| Firefighter Injuries And Fatalities | Pages 105 to 106 |
| Vehicle Fires                       | Pages 112 to 113 |
| Hazardous Materials Releases        | Pages 114 to 115 |