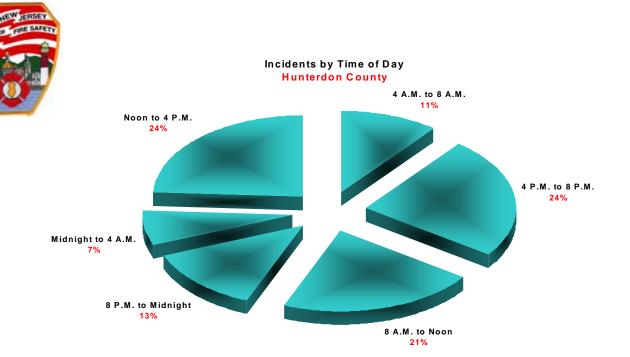

## Hunterdon County Participation Percentage 96% 26/27 Participating FDs / Total FDs

| Sun            | 550  |
|----------------|------|
| Mon            | 637  |
| Tue            | 702  |
| Wed            | 704  |
| Thu            | 700  |
| Fri            | 772  |
| Sat            | 749  |
| Incident Total | 4814 |