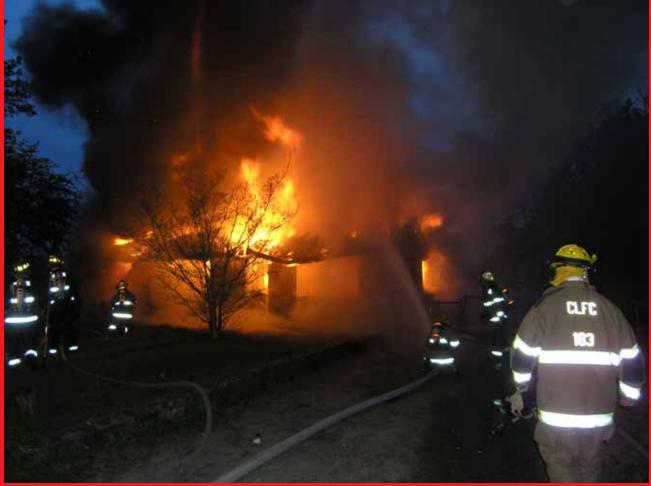

## fire suppression factors

Fire suppression factors are factors that inhibit fire suppression efforts or contribute to the growth or spread of fire.

Photograph courtesy of John Honer

Photograph courtesy of Frank Clark