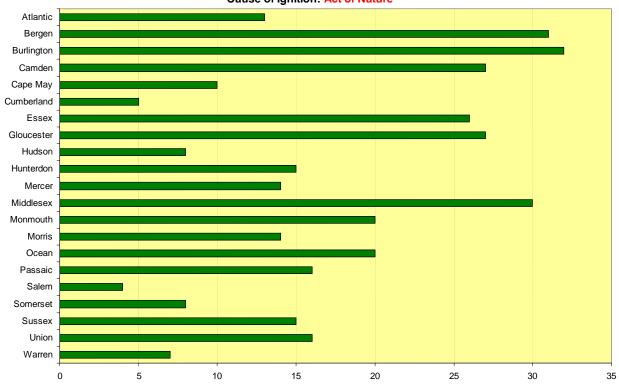

| 19      |
| Cause Under Investigation              | 193         | 74    | 1617                | 1370        | 138     |
| Cause Undetermined After Investigation | 259         | 175   | 2735                | 771         | 72      |
| Cause, Other                           | 65          | 72    | 534                 | 427         | 45      |
| Failure Of Equipment Or Heat Source    | 168         | 53    | 983                 | 786         | 40      |
| Information Not Provided By FD         | 821         | 364   | 3477                | 10080       | 218     |
| Intentional                            | 51          | 26    | 683                 | 330         | 34      |
| Unintentional                          | 417         | 136   | 2549                | 3037        | 165     |





Cause of Ignition: Act of Nature

Cause of Ignition: Failure of Equipment or Heat Source







Cause of Ignition: Intentional





90





Cause of Ignition: Undetermined After Investigation





# detector presence and performance

**Detector Presence by County** 



| Detector Presence By<br>Property Use | Information Not<br>Provided by FD | None<br>Present | Present | Undetermined | Grand<br>Total |
|--------------------------------------|-----------------------------------|-----------------|---------|--------------|----------------|
| Assembly                             | 346                               | 34              | 109     | 32           | 521            |
| Educational                          | 246                               | 5               | 66      | 6