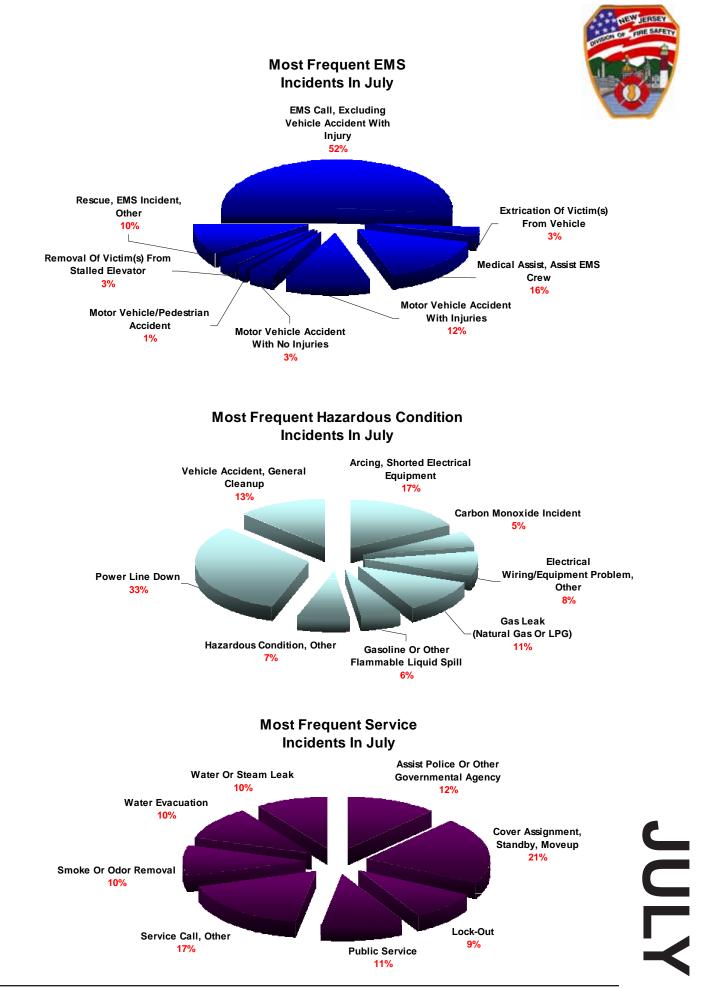

00     | \$10,000.00           |
| 814  | LIGHTNING STRIKE (NO FIRE)                         | \$8,000.00    | \$0.00          | \$800,000.00     | \$0.00                |
| 815  | SEVERE WEATHER OR NATURAL DISASTER STANDBY         | \$20,000.00   | \$0.00          | \$0.00           | \$0.00                |
| 906  | SPECIAL TYPE OF INCIDENT, OTHER                    |               | \$0.00          | \$960.00         | \$0.00                |
|      | TOTAL                                              | \$188,9       | \$34,907,994.00 | \$731,266,007.00 | \$150,219,100.00      |
|      |                                                    |               |                 |                  |                       |





























## MAY













## www.nj.gov/dca/dfs





www.nj.gov/dca/dfs









SEPTEMBER





www.nj.gov/dca/dfs



www.nj.gov/dca/dfs 67







## **NOVEMBER**

















Structure Fires by Day of Week





# Factors Contributing to Ignition



Factors Contributing to Ignition

## fire suppression factors

Fire suppression factors are factors that inhibit fire suppression efforts or contribute to the growth or spread of fire.









Photograph courtesy of John Honer





Photograph courtesy of Frank Clark



# residential fires

Fires in 1 & 2 family residential structures account for approximately 62% of all fires in residential property uses. Fires in multifamily dwelling structures show the next highest incident rate of 31%.

## Hotel/Motel Commercial 254 = 2%**Residential**, Other 407 = 2% Sorority/Fraternity House 20 = 0%