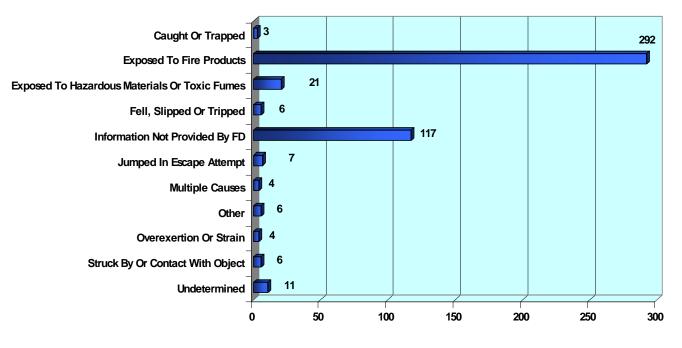

The new category can be found in the charts on the following pages:

| Dormitory Fires                     | Pages 82 to 83   |
|-------------------------------------|------------------|
| Area Of Fire Origin                 | Pages 84 to 87   |
| Cause Of Ignition                   | Page 88          |
| Detector Presence And Performance   | Pages 92 to 97   |
| Civilian Fire Fatalities            | Page 99          |
| Civilian Fire Injuries              | Pages 102 to 103 |
| Firefighter Injuries And Fatalities | Pages 105 to 106 |
| Vehicle Fires                       | Pages 112 to 113 |
| Hazardous Materials Releases        | Pages 114 to 115 |