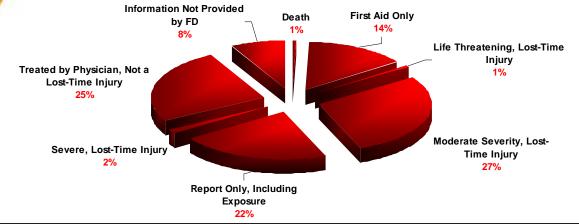

#### **NEW CATEGORY ADDED**

Please note, a new category has been added in some charts called "Information Not Provided By FD". Our intent with adding this category is to draw attention to the fact that information has not been entered in certain incident report fields. These fields have been left blank by the reporting fire department. If this information had been provided there would be a more accurate picture of the fire problem in New Jersey.

The new category can be found in the charts on the following pages:

| Dormitory Fires                     | Pages 82 to 83   |
|-------------------------------------|------------------|
| Area Of Fire Origin                 | Pages 84 to 87   |
| Cause Of Ignition                   | Page 88          |
| Detector Presence And Performance   | Pages 92 to 97   |
| Civilian Fire Fatalities            | Page 99          |
| Civilian Fire Injuries              | Pages 102 to 103 |
| Firefighter Injuries And Fatalities | Pages 105 to 106 |
| Vehicle Fires                       | Pages 112 to 113 |
| Hazardous Materials Releases        | Pages 114 to 115 |