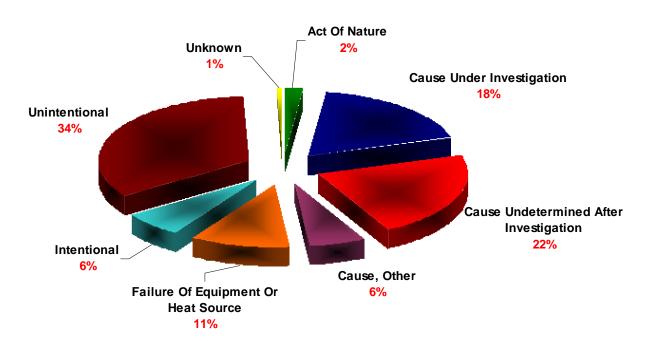

| 608       | \$632,765.00   | \$154,053.00         |  |  |  |  |
| Operator/Passenger Area of Transportation Equipment | 514       | \$1,210,953.00 | \$41,402.00          |  |  |  |  |



#### Information Not Provided By FD 70% Laundry Area, Wash House (Laundry) 2% Courtyard, Patio, Porch, Terrace 2% Outside Area, Other 3% Undetermined Cooking Area, Kitchen 5% 11% Common Room, Den, Bedroom - < 5 Persons; Wall Surface: Exterior Family Room, Living Room, Included Are Jail Or Prison 1% Lounge 4% 2%

Most Frequent Areas of Fire Origin Residential Property Uses





#### Most Frequent Areas of Fire Origin Mercantile/Business Property Uses









#### Most Frequent Areas of Fire Origin Health Care, Detention & Correction Property Uses





# Cause of Ignition

## Cause of Ignition



|                                        |          |           | Health Care,<br>Detention & |            |               |
|----------------------------------------|----------|-----------|-----------------------------|------------|---------------|
|                                        | Assembly | Education | Correction                  | Industrial | Manufacturing |
| Act Of Nature                          | 12       | 2         | 4                           | 17         | 4             |
| Cause Under Investigation              | 92       | 36        | 33                          | 48         | 42            |
| Cause Undetermined After Investigation | 151      | 57        | 33                          | 88         | 20            |
| Cause, Other                           | 24