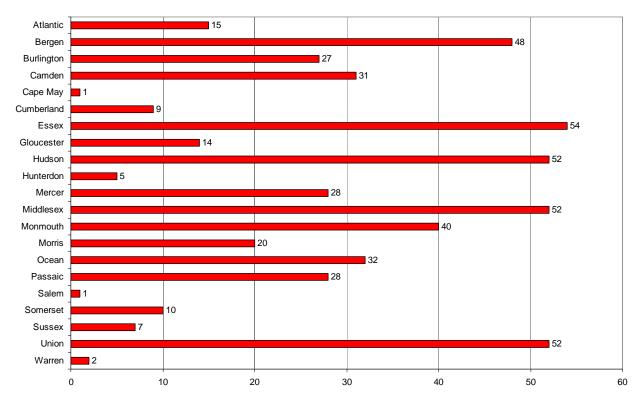

# DORMITORY FIRES

|                                  | Day of |            | Alarm    |                                     | Detector     |                                |
|----------------------------------|--------|------------|----------|-------------------------------------|--------------|--------------------------------|
| Property Use                     | Week   | Alarm Date | Tim e    | Incident Type                       | Presence     | Detector Type                  |
| Barracks, Dormitory              | Sun    | 05-Mar-06  | 04:45:00 | Building Fire                       | Present      | Undetermined                   |
| Barracks, Dormitory              | Tue    | 21-Feb-06  | 18:42:00 | Building Fire                       | Undetermined | Information Not Provided by FD |
| Barracks, Dormitory              | Thu    | 23-Feb-06  | 10:04:50 | Building Fire                       | Present      | Other                          |
| Barracks, Dormitory              | Sat    | 09-Dec-06  | 05:14:00 | Building Fire                       | Present      | Smoke                          |
| Barracks, Dormitory              | Thu    | 12-Oct-06  | 09:49:00 | Building Fire                       | Present      | Smoke                          |
| Barracks, Dormitory              | Thu    | 21-Sep-06  | 23:48:00 | Building Fire                       | Present      | Smoke                          |
| Barracks, Dormitory              | Mon    | 20-Nov-06  | 20:36:00 | Cooking Fire, Confined to Container | Present      | Combination Smoke-Heat         |
| Barracks, Dormitory              | Thu    | 26-Oct-06  | 20:47:00 | Cooking Fire, Confined to Container | Present      | Smoke                          |
| Dormitory-Type Residence, Other  | Sun    | 08-Jan-06  | 16:26:00 | Building Fire                       | Undetermined | Information Not Provided by FD |
| Dormitory-Type Residence, Other  | Tue    | 28-Mar-06  | 03:06:00 | Building Fire                       | Present      | Combination Smoke-Heat         |
| Dormitory-Type Residence, Other  | Fri    | 17-Feb-06  | 13:04:00 | Building Fire                       | Present      | Smoke                          |
| Dormitory-Type Residence, Other  | Thu    | 16-Mar-06  | 22:14:00 | Building Fire                       | Present      | Heat                           |
| Dormitory-Type Residence, Other  | Fri    | 12-May-06  | 15:35:00 | Building Fire                       | Undetermined | Information Not Provided by FD |
| Dormitory-Type Residence, Other  | Fri    | 05-May-06  | 14:39:00 | Building Fire                       | Present      | Smoke                          |
| Dormitory-Type Residence, Other  | Thu    | 30-Mar-06  | 05:11:26 | Building Fire                       | Present      | Smoke                          |
| Dormitory-Type Residence, Other  | Sun    | 02-Jul-06  | 00:04:00 | Building Fire                       | Present      | Smoke                          |
| Dormitory-Type Residence, Other  | Fri    | 17-Mar-06  | 19:24:00 | Building Fire                       | Present      | Smoke                          |
| Sorority House, Fraternity House | Thu    | 02-Feb-06  | 10:49:00 | Building Fire                       | Present      | Information Not Provided by FD |
| Sorority House, Fraternity House | Thu    | 02-Feb-06  | 10:49:00 | Building Fire                       | Present      | Information Not Provided by FD |
| Sorority House, Fraternity House | Sat    | 04-Nov-06  | 08:58:00 | Building Fire                       | Undetermined | Information Not Provided by FD |