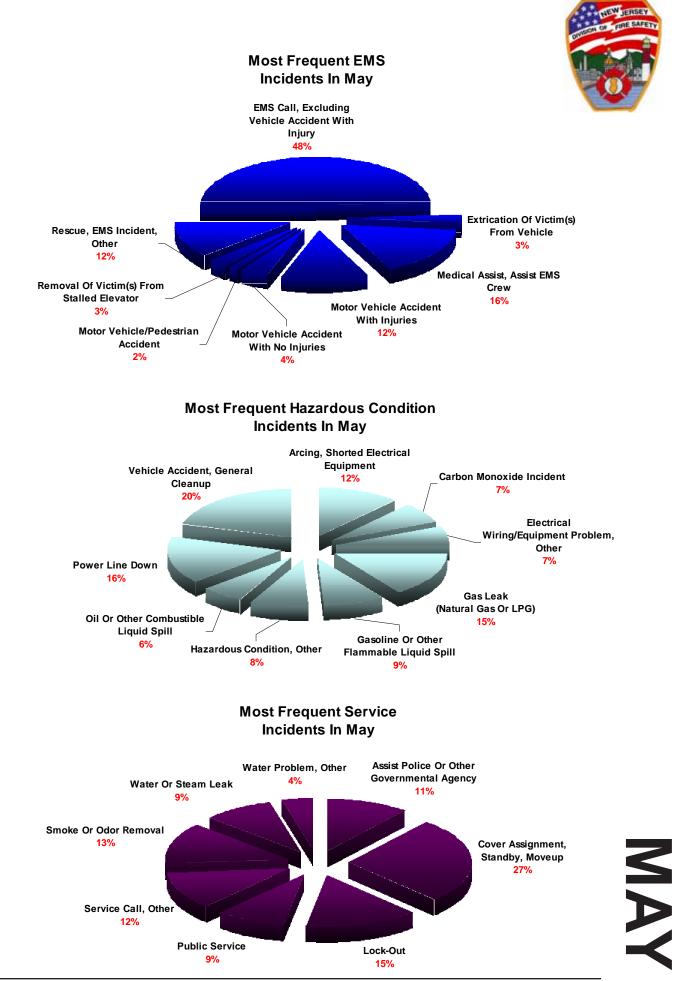

00   | \$4,000.00      | \$245,500.00     | \$10,000.00           |
| 814  | LIGHTNING STRIKE (NO FIRE)                         | \$8,000.00    | \$0.00          | \$800,000.00     | \$0.00                |
| 815  | SEVERE WEATHER OR NATURAL DISASTER STANDBY         | \$20,000.00   | \$0.00          | \$0.00           | \$0.00                |
| 906  | SPECIAL TYPE OF INCIDENT, OTHER                    |               | \$0.00          | \$960.00         | \$0.00                |
|      | TOTAL                                              | \$188,9       | \$34,907,994.00 | \$731,266,007.00 | \$150,219,100.00      |
|      |                                                    |               |                 |                  |                       |





























## MAY













## www.nj.gov/dca/dfs





www.nj.gov/dca/dfs









SEPTEMBER





www.nj.gov/dca/dfs



www.nj.gov/dca/dfs 67







## **NOVEMBER**

















Structure Fires by Day of Week





# Factors Contributing to Ignition



Factors Contributing to Ignition

## fire suppression factors

Fire suppression factors are factors that inhibit fire suppression efforts or contribute to the growth or spread of fire.









Photograph courtesy of John Honer





Photograph courtesy of Frank Clark



# residential fires

Fires in 1 & 2 family residential structures account for approximately 62% of all fires in residential property uses. Fires in multifamily dwelling structures show the next highest incident rate of 31%.

## Hotel/Motel Commercial 254 = 2%**Residential**, Other 407 = 2