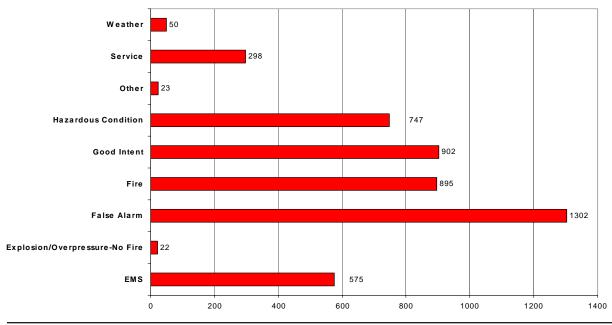

## Hunterdon County Participation Percentage 96% 26/27 Participating FDs / Total FDs

| Sun            | 550  |
|----------------|------|
| Mon            | 637  |
| Tue            | 702  |
| Wed            | 704  |
| Thu            | 700  |
| Fri            | 772  |
| Sat            | 749  |
| Incident Total | 4814 |