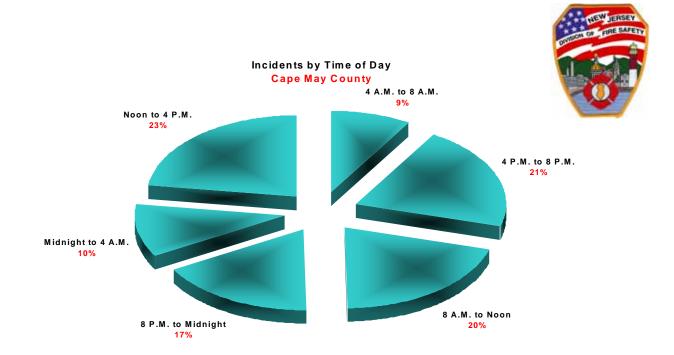

## Cape May County Participation Percentage 100%

26/26 Participating FDs / Total FDs

Incident Type Responses by Category

| I | Incidents by Day Of Week |       |  |  |
|---|--------------------------|-------|--|--|
|   | Sun                      | 1586  |  |  |
|   | Mon                      | 1438  |  |  |
|   | Tue                      | 1351  |  |  |
|   | Wed                      | 1274  |  |  |
|   | Thu                      | 1331  |  |  |
|   | Fri                      | 1580  |  |  |
|   | Sat                      | 1728  |  |  |
|   | Incident Total           | 10288 |  |  |