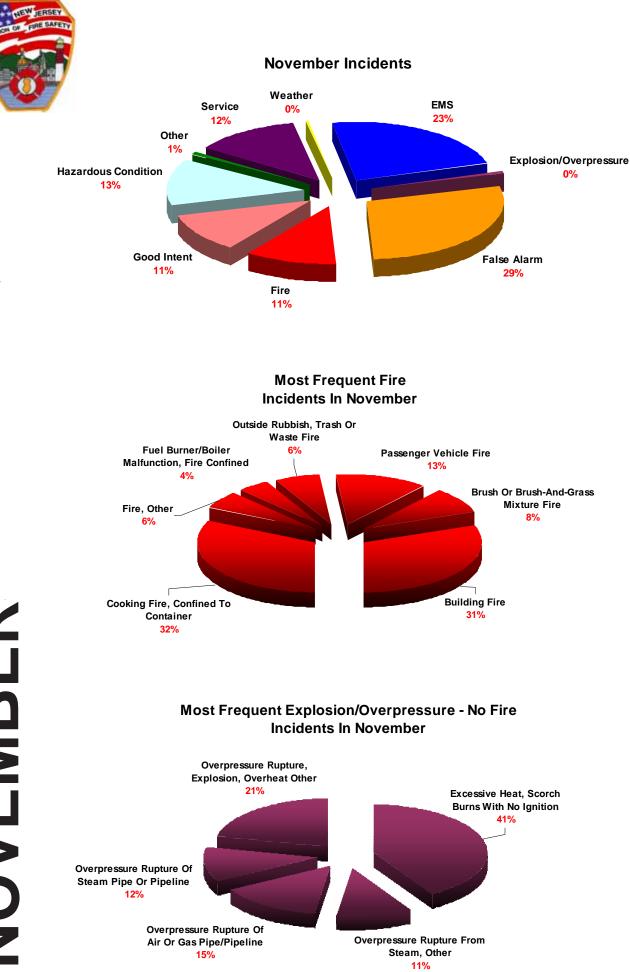

## All of the charts included in this report are based on 2006 totals unless otherwise specified.

## **NOVEMBER**

Structure Fires by Day of Week