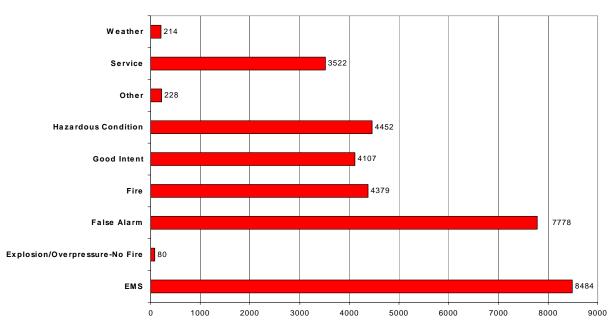

Incident Type Responses by Category Camden County

16

| Jan            | 662   |
|----------------|-------|
| Feb            | 640   |
| Mar            | 590   |
| Apr            | 658   |
| May            | 861   |
| Jun            | 1053  |
| Jul            | 1373  |
| Aug            | 1285  |
| Sep            | 1059  |
| Oct            | 802   |
| Nov            | 650   |
| Dec            | 655   |
| Incident Total | 10288 |
|                |       |