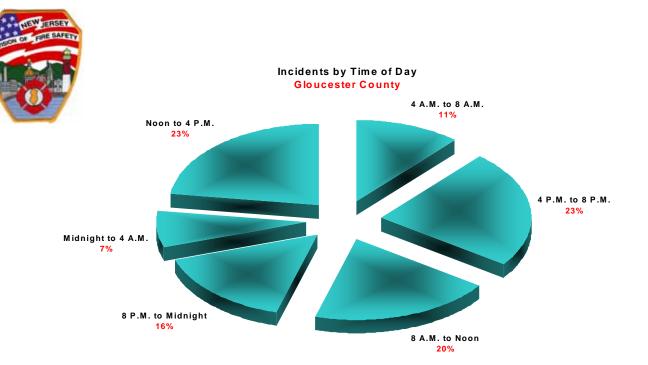

## Gloucester County Participation Percentage 100%

**38/38** Participating FDs / Total FDs