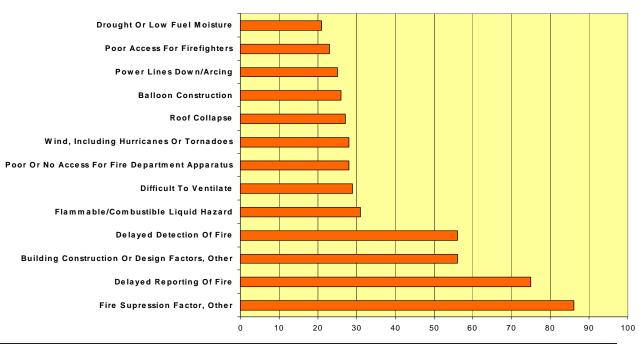

## fire suppression factors

Fire suppression factors are factors that inhibit fire suppression efforts or contribute to the growth or spread of fire.

Photograph courtesy of John Honer

Photograph courtesy of Frank Clark