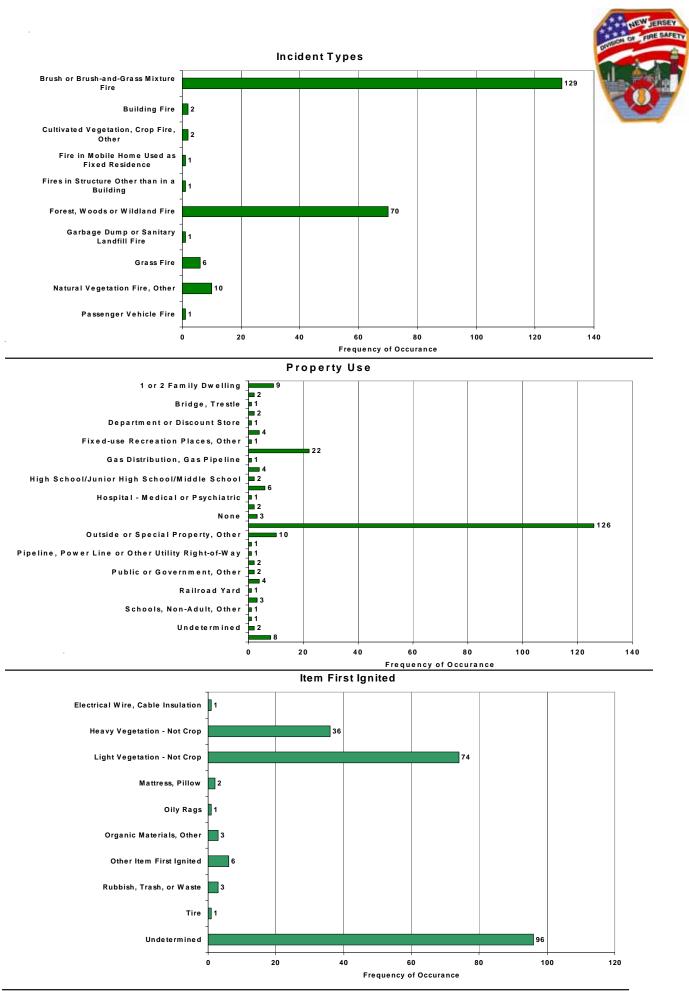

#### Incident types

Incident types, which are entered and reported to the Division of Fire Safety's NFIRS Unit, include structure fires, vehicle fires, trash fires, hazardous materials incidents, false alarms, and various special emergencies.