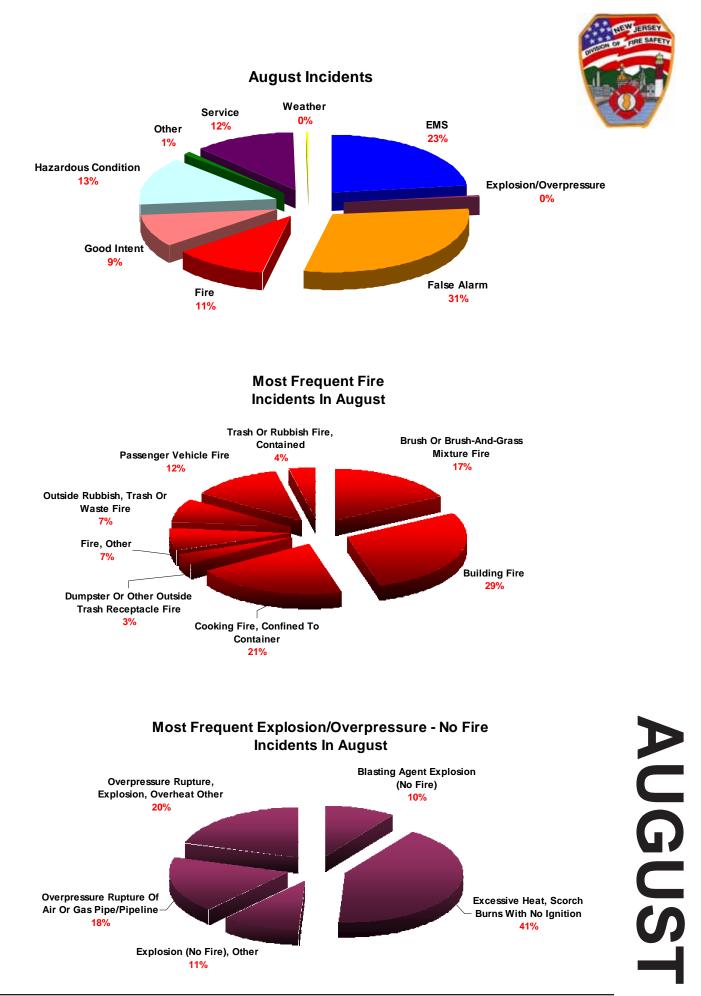

|
| 814  | LIGHTNING STRIKE (NO FIRE)                         | \$8,000.00    | \$0.00          | \$800,000.00     | \$0.00                |
| 815  | SEVERE WEATHER OR NATURAL DISASTER STANDBY         | \$20,000.00   | \$0.00          | \$0.00           | \$0.00                |
| 906  | SPECIAL TYPE OF INCIDENT, OTHER                    |               | \$0.00          | \$960.00         | \$0.00                |
|      | TOTAL                                              | \$188,9       | \$34,907,994.00 | \$731,266,007.00 | \$150,219,100.00      |
|      |                                                    |               |                 |                  |                       |





























## MAY













## www.nj.gov/dca/dfs





www.nj.gov/dca/dfs









SEPTEMBER





www.nj.gov/dca/dfs



www.nj.gov/dca/dfs 67







## **NOVEMBER**

















Structure Fires by Day of Week





# Factors Contributing to Ignition



Factors Contributing to Ignition

## fire suppression factors

Fire suppression factors are factors that inhibit fire suppression efforts or contribute to the growth or spread of fire.









Photograph courtesy of John Honer





Photograph courtesy of Frank Clark



# residential fires

Fires in 1 & 2 family residential structures account for approximately 62% of all fires in residential property uses. Fires in multifamily dwelling structures show the next highest incident rate of 31%.

## Hotel/Motel Commercial 254 = 2%**Residential**, Other 407 = 2% Sorority/Fraternity House 20 = 0% **Residential Board and