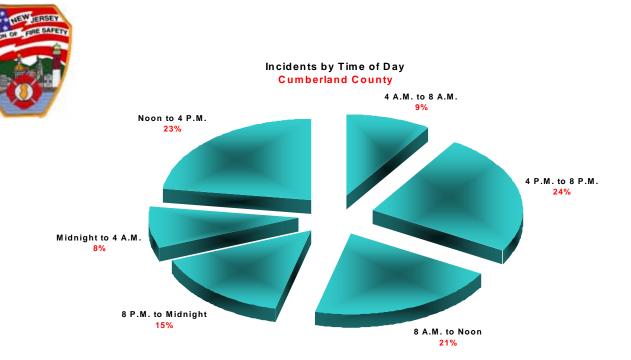

## Cumberland County Participation Percentage 96% 24/25 Participating FDs / Total FDs

| Sun            | 929  |
|----------------|------|
| Mon            | 797  |
| Tue            | 845  |
| Wed            | 868  |
| Thu            | 809  |
| Fri            | 907  |
| Sat            | 912  |
| Incident Total | 6067 |