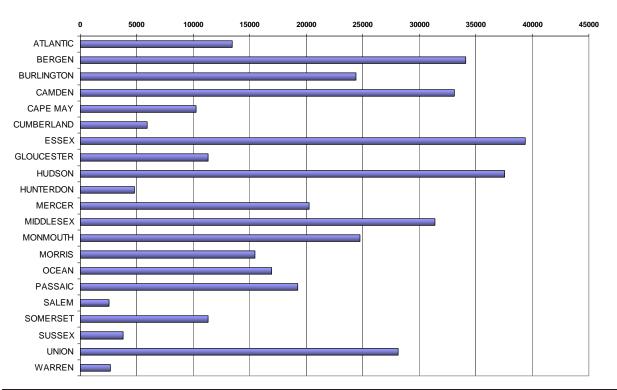

## Property Use Incident Totals by county Figures do not include "Mutual/Automatic Aid Given".