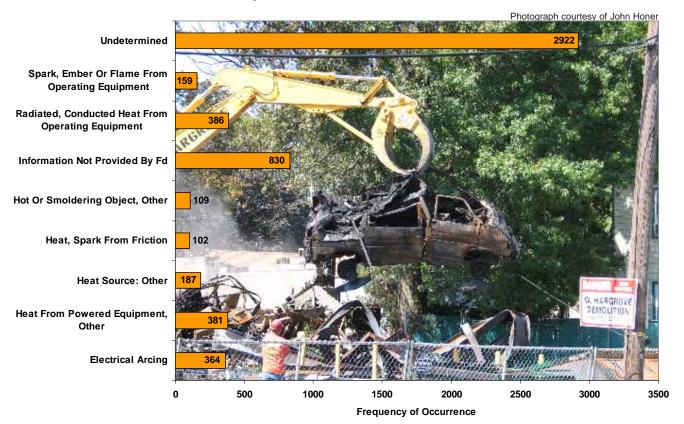

### Undetermined Spark, Ember or Flame from Operating Equipment Radiated, Conducted Heat from Operating Equipment Match Hot or Smoldering Object, Other Hot Ember or Ash Heat Source: Other Heat from Powered Equipment, Other Heat from Other Open Flame or **Smoking Materials Electrical Arcing** Cigarette Candle 500 1000 1500 2000 2500 0