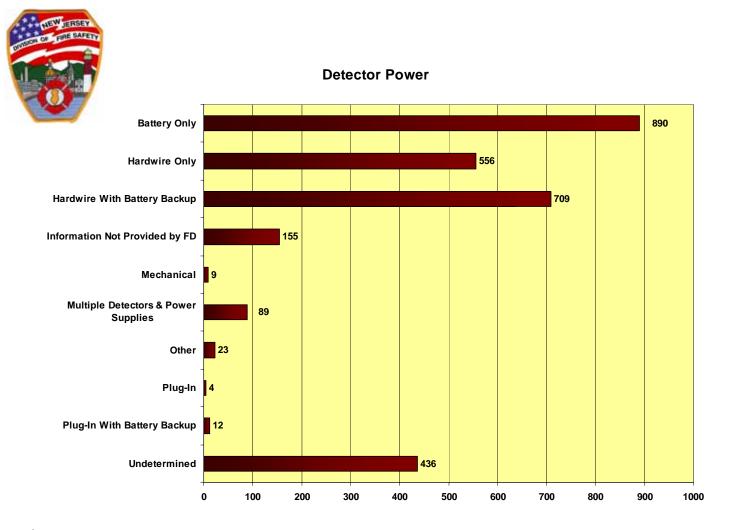

#### **NEW CATEGORY ADDED**

Please note, a new category has been added in some charts called "Information Not Provided By FD". Our intent with adding this category is to draw attention to the fact that information has not been entered in certain incident report fields. These fields have been left blank by the reporting fire department. If this information had been provided there would be a more accurate picture of the fire problem in New Jersey.