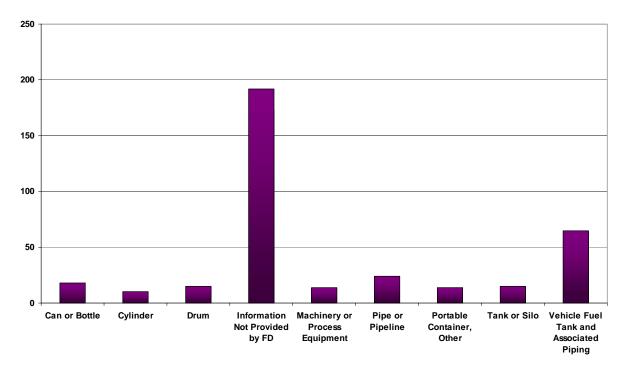

Most Frequent Areas of Fire Origin Residential Property Uses

#### Most Frequent Areas of Fire Origin Mercantile/Business Property Uses