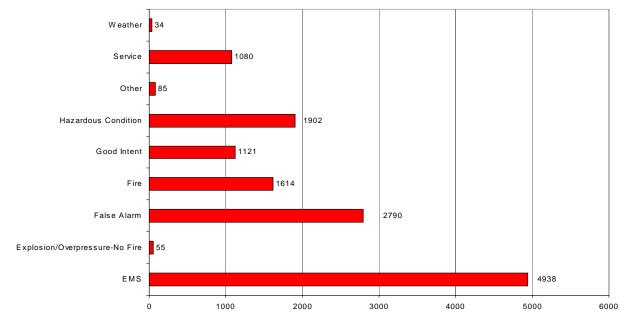

Atlantic County Participation Percentage

90% 39/43 Participating FDs / Total FDs

Incident Type Responses by Category Atlantic County

| Incidents by Day Of Week |       |  |
|--------------------------|-------|--|
| Sun                      | 1952  |  |
| Mon                      | 2059  |  |
| Tue                      | 1873  |  |
| Wed                      | 1901  |  |
| Thu                      | 1805  |  |
| Fri                      | 2197  |  |
| Sat                      | 1832  |  |
| Incident Total           | 13619 |  |