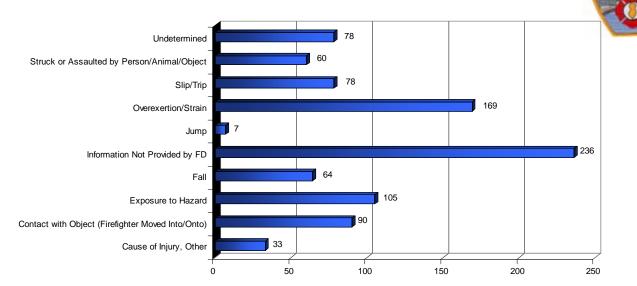

ndetermined                            | Single Family Dw elling | Basement Hall                  | Present      | Detector Did Not Operate |
| Undetermined                            | Single Family Dw elling | Basement Hall                  | Present      | Detector Did Not Operate |
| Information Not Provided By FD          | Highw ay                | N/A                            | N/A          | N/A                      |
| Information Not Provided By FD          | Highw ay                | N/A                            | N/A          | N/A                      |



By FD

1 = 0%

Undetermined

42 = 9%

Severe

38 = 8%





## Cause of Civilian Fire Injuries

**Civilian Fire Injuries - Age Group** 





# firefighter injuries and fatal ities





#### Cause of Firefighter Injuries



Firefighter Injuries Most Frequent Activities When Injuries Occurred





FRSEY



## Severity of Firefighter Injuries



Severity of Firefighter Injuries



#### **Time of Day Firefighter Injuries Occurred**



# SCHOOL FIRES





| Reported School Fires By County For 2000 To 2006 |      |      |      |      |      |      |      |             |
|--------------------------------------------------|------|------|------|------|------|------|------|-------------|
|                                                  |      |      |      |      |      |      |      |             |
|                                                  | 2000 | 2001 | 2002 | 2003 | 2004 | 2005 | 2006 | Grand Total |
| Atlantic                                         | 9    | 36   | 30   | 28   | 19   | 19   | 15   |