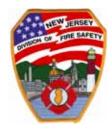

## fire suppression factors

Fire suppression factors are factors that inhibit fire suppression efforts or contribute to the growth or spread of fire.

Photograph courtesy of John Honer

Photograph courtesy of Frank Clark