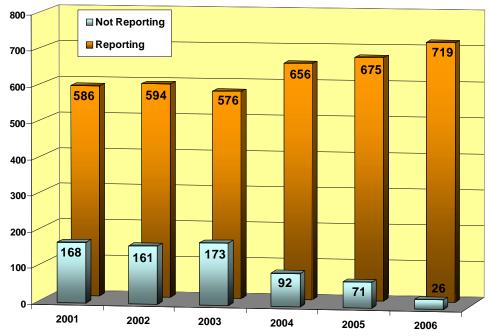

Based upon incidents received, New Jersey fire departments responded to **397,945** incidents in 2006.

Data submission is broken down as follows:

Of the **745** fire departments in the state, **719** (**96%**) submitted data.

Note: 25 fire departments submitted less than six months of data. 26 fire departments did not submit any data.

The number of fire departments in the state differs from 2005 due to the merging of two departments in Somerset County (East Franklin Twp. Fire Co. and Community Vol. Fire Co. #1).