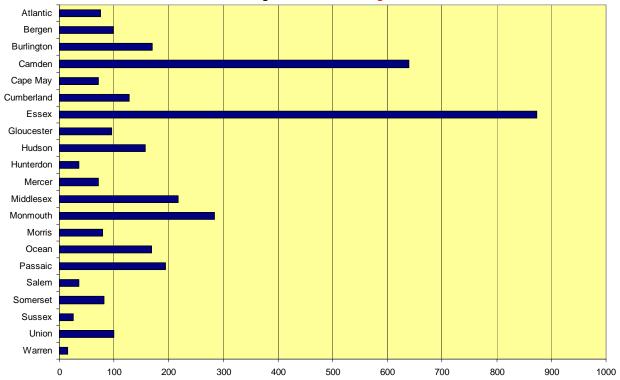

| incluents by Month |       |
|--------------------|-------|
| Jan                | 1133  |
| Feb                | 1075  |
| Mar                | 1071  |
| Apr                | 1129  |
| May                | 1121  |
| Jun                | 1100  |
| Jul                | 1209  |
| Aug                | 1266  |
| Sep                | 1332  |
| Oct                | 1114  |
| Nov                | 992   |
| Dec                | 1077  |
| Incident Total     | 13619 |