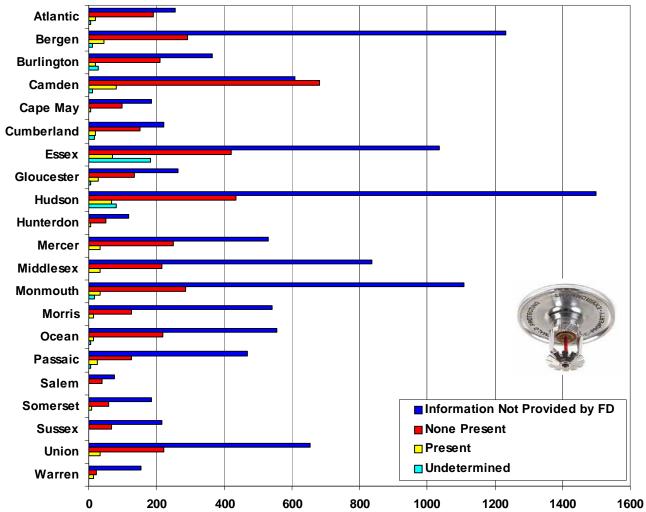

#### **NEW CATEGORY ADDED**

Please note, a new category has been added in some charts called "Information Not Provided By FD". Our intent with adding this category is to draw attention to the fact that information has not been entered in certain incident report fields. These fields have been left blank by the reporting fire department. If this information had been provided there would be a more accurate picture of the fire problem in New Jersey.