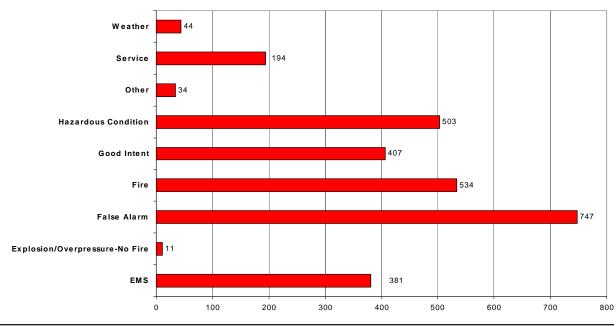

Warren County Participation Percentage 95% 22/23 Participating FDs / Total FDs

| Sun            | 352  |
|----------------|------|
| Mon            | 428  |
| Tue            | 400  |
| Wed            | 408  |
| Thu            | 410  |
| Fri            | 432  |
| Sat            | 425  |
| Incident Total | 2855 |