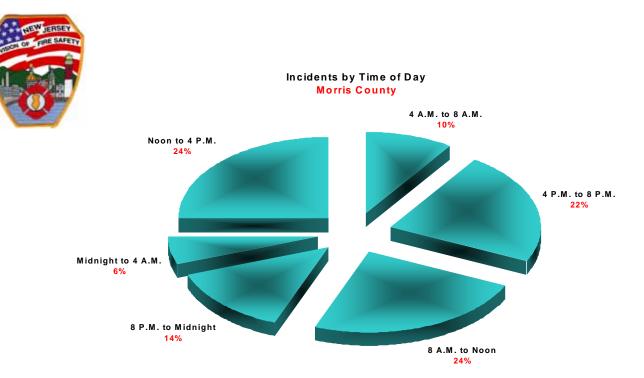

## Morris County Participation Percentage 94% 52/55 Participating FDs / Total FDs

| Sun            | 1794  |
|----------------|-------|
| Mon            | 2251  |
| Tue            | 2333  |
| Wed            | 2434  |
| Thu            | 2282  |
| Fri            | 2424  |
| Sat            | 1984  |
| Incident Total | 15502 |