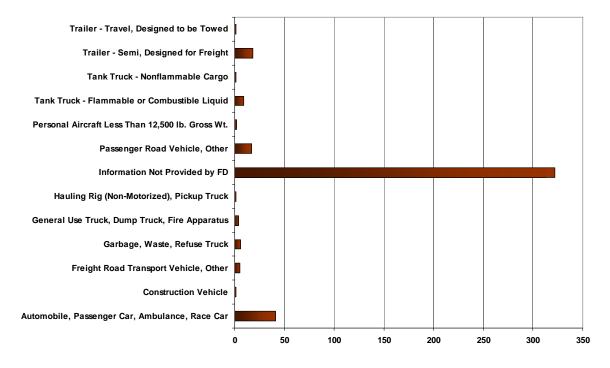

Most Frequent Areas of Fire Origin Residential Property Uses

#### Most Frequent Areas of Fire Origin Mercantile/Business Property Uses