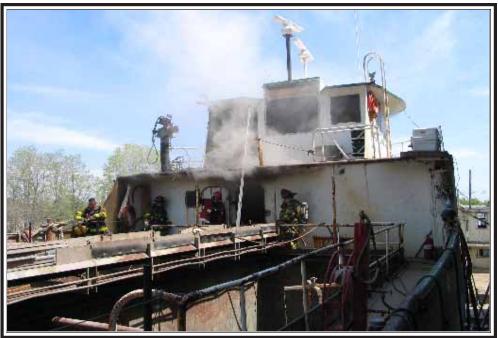

| Х       | Х       | Х       | Х       | Х       |
| 7,644      | Wood-Ridge Fire Dept         | 02690 | Bergen      | Wood-Ridge         | Х       | Х       | Х       | Х       | Х       | Х       |
| 16,508     | Wyckoff Twp Vol Fire Dept    | 02700 | Bergen      | Wyckoff            | Х       | Х       | Х       | Х       | Х       | Х       |
|            | Meadow lands Fire Dept       | 02900 | Bergen      |                    |         |         |         |         |         | N/A     |
|            |                              |       |             |                    | 66/1    | 67/1    | 62/4    | 64/3    | 60/5    | 57/5    |
| 884,103    |                              |       |             |                    | 869,872 | 873,303 | 846,178 | 863,210 | 835,367 | 779,443 |



Photograph courtesy of Michael Gallagher



| Population | FD NAME                       | FDID  | County Name | CITY NAME           | 2006    | 2005    | 2004    | 2003    | 2002    | 2001    |
|------------|-------------------------------|-------|-------------|---------------------|---------|---------|---------|---------|---------|---------|
|            | BURLINGTON COUNTY-50          |       |             |                     |         |         |         |         |         |         |
| 19,079     | Maple Shade Fire Dept         | 03101 | Burlington  | Maple Shade         | Х       | Х       | Х       | Х       | Х       | Х       |
| 3,237      | Delanco Fire Dept             | 03111 | Burlington  | Delanco             | Х       | Х       | Х       | Х       | Х       | *       |