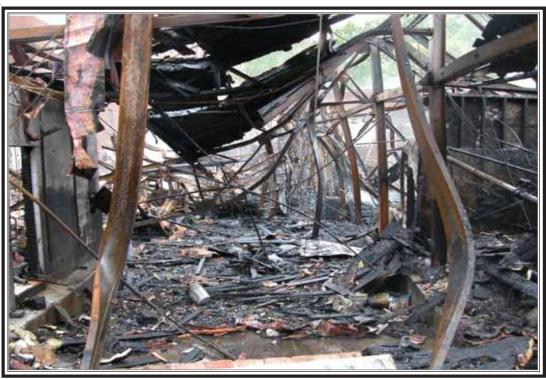

## fire suppression factors

Fire suppression factors are factors that inhibit fire suppression efforts or contribute to the growth or spread of fire.

Photograph courtesy of John Honer

Photograph courtesy of Frank Clark