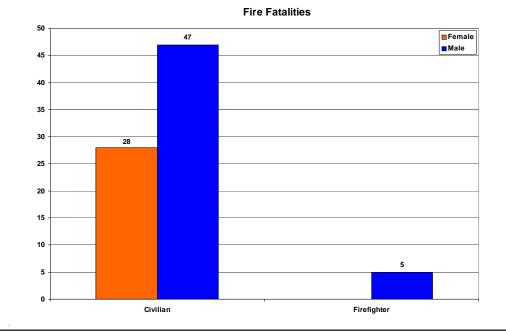

## FAST STATS for 2006

- ▶ 5 firefighters died in the line of duty. (Pg. 104)
- > 75 civilians lost their lives as the result of fire. (Pg. 98)
- > 920 firefighters were injured responding to emergency incidents. (Pg 105)
- ▶ 477 civilians were injured as a result of fire. (Pg. 102)
- 70 percent of all civilian fire fatalities occurred in residential properties.
   (Pg. 98)
- ➢ 46,499 fires were reported. (Pg. 12)
- > 78 percent of all structure fires involved residential properties. (Pg. 78)
- ▶ 62 percent of residential fires occurred in 1 or 2 family dwellings. (Pg. 79)
- > 330 fires were intentionally set in residential properties. (Pg. 88)
- ▶ 80 percent of all vehicle fires involved passenger vehicles. (Pg. 112)
- > 12 civilian fire fatalities occurred in passenger vehicles. (Pg. 113)
- > 111 vehicle fires were intentionally set. (Pg. 113)
- ▶ 1,667 acres burned. (Pg. 116)
- ► 528 school fires were reported. (Pg. 107)
- > 12 percent of all incidents were fire incidents. (Pg. 12)
- Total reported property loss was \$188,944,153.00. (Pg. 39)