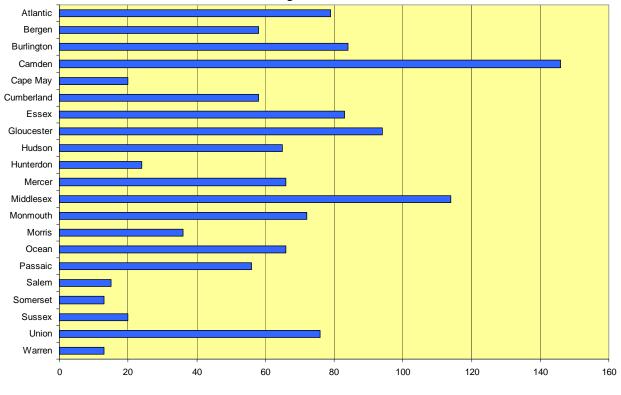

EW LERSEY

| Jan            | 2950  |
|----------------|-------|
| Feb            | 2444  |
| Mar            | 2728  |
| Apr            | 2689  |
| May            | 2875  |
| Jun            | 3012  |
| Jul            | 3222  |
| Aug            | 3182  |
| Sep            | 3485  |
| Oct            | 3005  |
| Nov            | 2548  |
| Dec            | 2574  |
| Incident Total | 34714 |