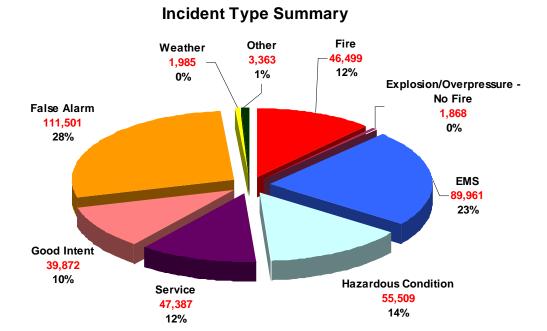

## FAST STATS for 2006

- ▶ 5 firefighters died in the line of duty. (Pg. 104)
- > 75 civilians lost their lives as the result of fire. (Pg. 98)
- > 920 firefighters were injured responding to emergency incidents. (Pg 105)
- ▶ 477 civilians were injured as a result of fire. (Pg. 102)
- 70 percent of all civilian fire fatalities occurred in residential properties.
   (Pg. 98)
- ➢ 46,499 fires were reported. (Pg. 12)
- > 78 percent of all structure fires involved residential properties. (Pg. 78)
- ▶ 62 percent of residential fires occurred in 1 or 2 family dwellings. (Pg. 79)
- > 330 fires were intentionally set in residential properties. (Pg. 88)
- ▶ 80 percent of all vehicle fires involved passenger vehicles. (Pg. 112)
- > 12 civilian fire fatalities occurred in passenger vehicles. (Pg. 113)
- > 111 vehicle fires were intentionally set. (Pg. 113)
- ▶ 1,667 acres burned. (Pg. 116)
- ► 528 school fires were reported. (Pg. 107)
- > 12 percent of all incidents were fire incidents. (Pg. 12)
- Total reported property loss was \$188,944,153.00. (Pg. 39)

## FIRE DEPARTMENT RESPONSES

The following charts represent the number of incidents that fire departments responded to in 2006.

#### Incident types

Incident types, which are entered and reported to the Division of Fire Safety's NFIRS Unit, include structure fires, vehicle fires, trash fires, hazardous materials incidents, false alarms, and various special emergencies.