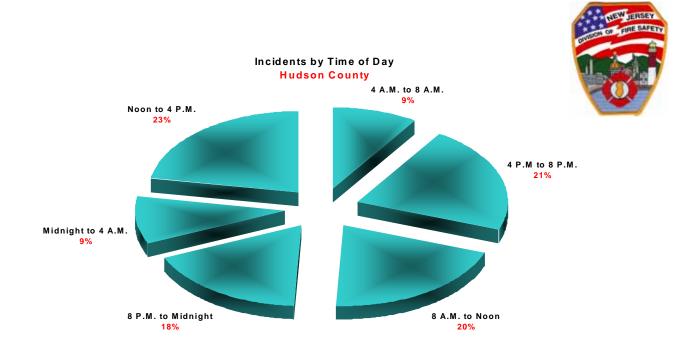

Dec

**Incident Total** 

Incidents by Month

| Hudson County                 |  |  |
|-------------------------------|--|--|
| Participation Percentage      |  |  |
| 100%                          |  |  |
| 8/8                           |  |  |
| Participating FDs / Total FDs |  |  |