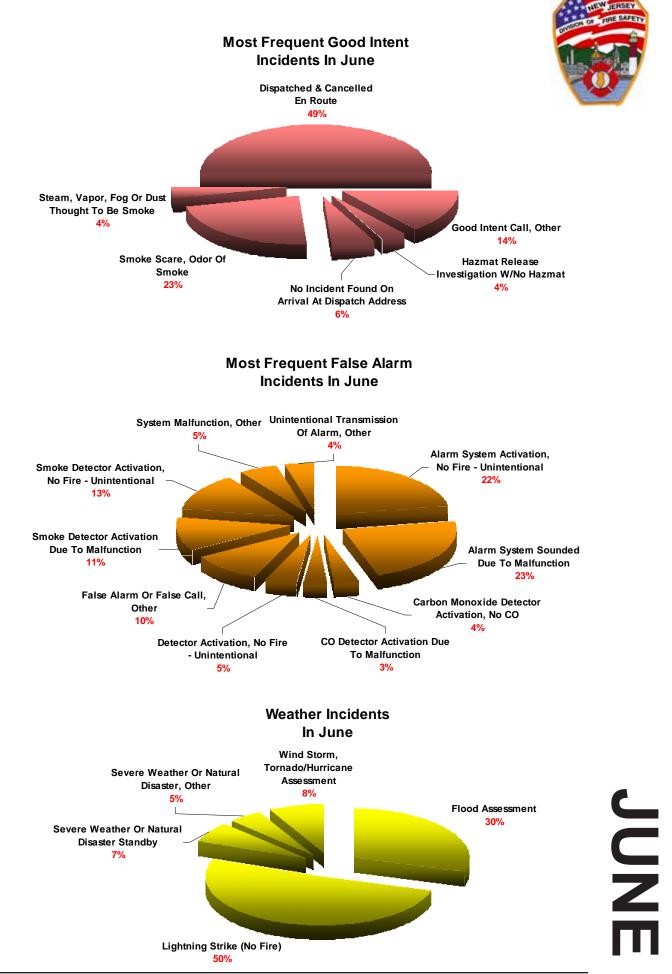

$4,000.00      | \$245,500.00     | \$10,000.00           |
| 814  | LIGHTNING STRIKE (NO FIRE)                         | \$8,000.00    | \$0.00          | \$800,000.00     | \$0.00                |
| 815  | SEVERE WEATHER OR NATURAL DISASTER STANDBY         | \$20,000.00   | \$0.00          | \$0.00           | \$0.00                |
| 906  | SPECIAL TYPE OF INCIDENT, OTHER                    |               | \$0.00          | \$960.00         | \$0.00                |
|      | TOTAL                                              | \$188,9       | \$34,907,994.00 | \$731,266,007.00 | \$150,219,100.00      |
|      |                                                    |               |                 |                  |                       |





























## MAY













## www.nj.gov/dca/dfs





www.nj.gov/dca/dfs









SEPTEMBER





www.nj.gov/dca/dfs



www.nj.gov/dca/dfs 67







## **NOVEMBER**

















Structure Fires by Day of Week





# Factors Contributing to Ignition



Factors Contributing to Ignition

## fire suppression factors

Fire suppression factors are factors that inhibit fire suppression efforts or contribute to the growth or spread of fire.









Photograph courtesy of John Honer





Photograph courtesy of Frank Clark



# residential fires

Fires in 1 & 2 family residential structures account for approximately 62% of all fires in residential property uses. Fires in multifamily dwelling structures show the next highest incident rate of 31%.

## Hotel/Motel Commercial 254 = 2%**Residential**, Other 407 = 2% Sorori