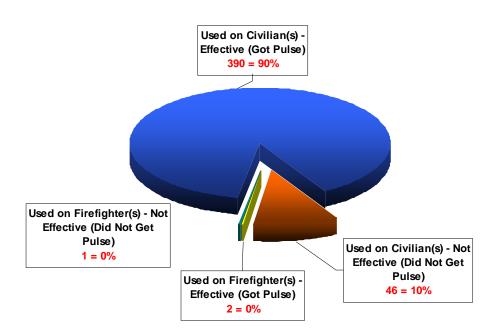

|
| Intentional                            | 111                    | \$403,802.00   | \$3,275.00    |
| Unintentional                          | 1356                   | \$1,684,570.00 | \$293,905.00  |
| Total                                  | 5726                   | \$6,908,232.00 | \$690,792.00  |

# **Vehicle Fire Fatalities**



# HaZar dous materials releases

Most Frequent Container Types Involved in Hazardous Materials Releases



Type of Environment Contaminated by Hazardous Materials Releases



WJERSEY





Mobile Properties Involved in Hazardous Materials Incidents



Most Frequent Hazardous Materials Involved in Hazardous Materials Incidents



# wil DI and fir es

Acres Burned



Photograph courtesy of Paul Allen



## **Total Acres Burned**





# special studies









\*Totals do not accurately show how many times departments used this special study. Some departments are incorrectly coding special studies, therefore the totals are extremely low compared to the actual use of this special study field.





# NJ DIVISION OF FIRE SAFETY OFFICE OF THE STATE FIRE MARSHAL ARSON / K-9 UNIT 2006 MONTHLY INVESTIGATION STATISTICAL REPORT



|                            |      |     |      |     |      |      |       |       |       |       | <b>\ I</b> |       | v      |
|----------------------------|------|-----|------|-----|------|------|-------|-------|-------|-------|------------|-------|--------|
| CLASSIFICATION             | JAN  | FEB | MAR  | APR | MAY  | JUN  | JUL   | AUG   | SEP   | ОСТ   | NOV        | DEC   | TOTAL  |
| COMPLAINT/INSPECTION       |