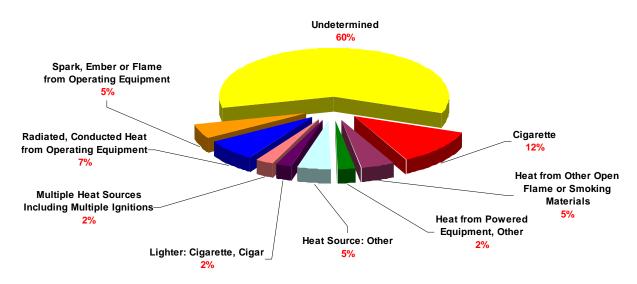

### Undetermined Spark, Ember or Flame from Operating Equipment Radiated, Conducted Heat from Operating Equipment Match Hot or Smoldering Object, Other Hot Ember or Ash Heat Source: Other Heat from Powered Equipment, Other Heat from Other Open Flame or **Smoking Materials Electrical Arcing** Cigarette Candle 500 1000 1500 2000 2500 0