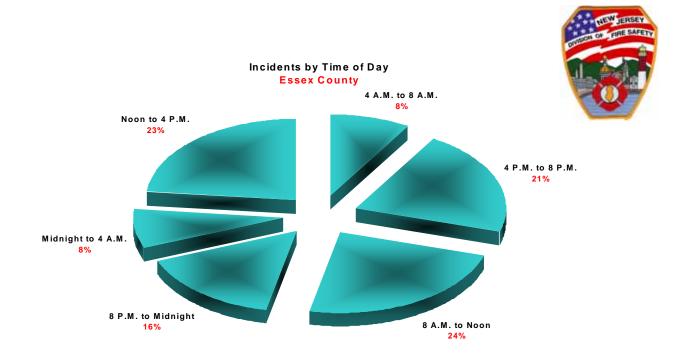

|  |  |
|   | Sat                      | 1728  |  |  |
|   | Incident Total           | 10288 |  |  |







| Jan            | 473  |
|----------------|------|
| Feb            | 469  |
| Mar            | 517  |
| Apr            | 442  |
| May            | 562  |
| Jun            | 548  |
| Jul            | 584  |
| Aug            | 514  |
| Sep            | 521  |
| Oct            | 463  |
| Nov            | 508  |
| Dec            | 466  |
| Incident Total | 6067 |

## Cumberland County Participation Percentage 96% 24/25 Participating FDs / Total FDs

| Sun            | 929  |
|----------------|------|
| Mon            | 797  |
| Tue            | 845  |
| Wed            | 868  |
| Thu            | 809  |
| Fri            | 907  |
| Sat            | 912  |
| Incident Total | 6067 |







| Jan            | 3275  |
|----------------|-------|
| Feb            | 3183  |
| Mar            | 3341  |
| Apr            | 3076  |
| May            | 3133  |
| Jun            | 3290  |
| Jul            | 3631  |
| Aug            | 3365  |
| Sep            | 3187  |
| Oct            | 3546  |
| Nov            | 3089  |
| Dec            | 3231  |
| Incident Total | 39347 |
|                |       |

Essex County Participation Percentage 95% 20/21 Participating FDs / Total FDs

# Sun 4950 Mon 5570 Tue 5880 Wed 5969 Thu 5715 Fri 5882 Sat 5381

39347

Sat Incident Total



Incident Type Responses by Category





| Jan            | 944   |
|----------------|-------|
| Feb            | 941   |
| Mar            | 978   |
| Apr            | 970   |
| May            | 786   |
| Jun