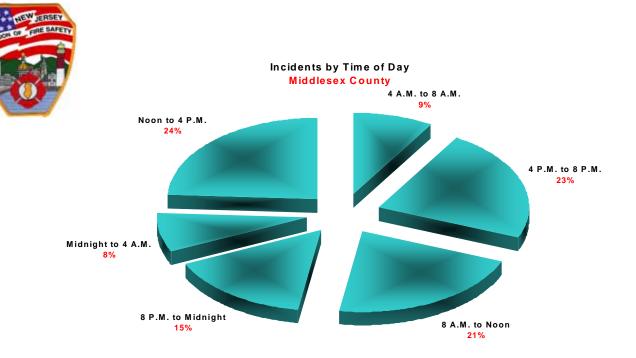

## Middlesex County Participation Percentage 95% 46/48 Participating FDs / Total FDs

| Sun            | 4102  |
|----------------|-------|
| Mon            | 4507  |
| Tue            | 4481  |
| Wed            | 4545  |
| Thu            | 4668  |
| Fri            | 4856  |
| Sat            | 4335  |
| Incident Total | 31494 |