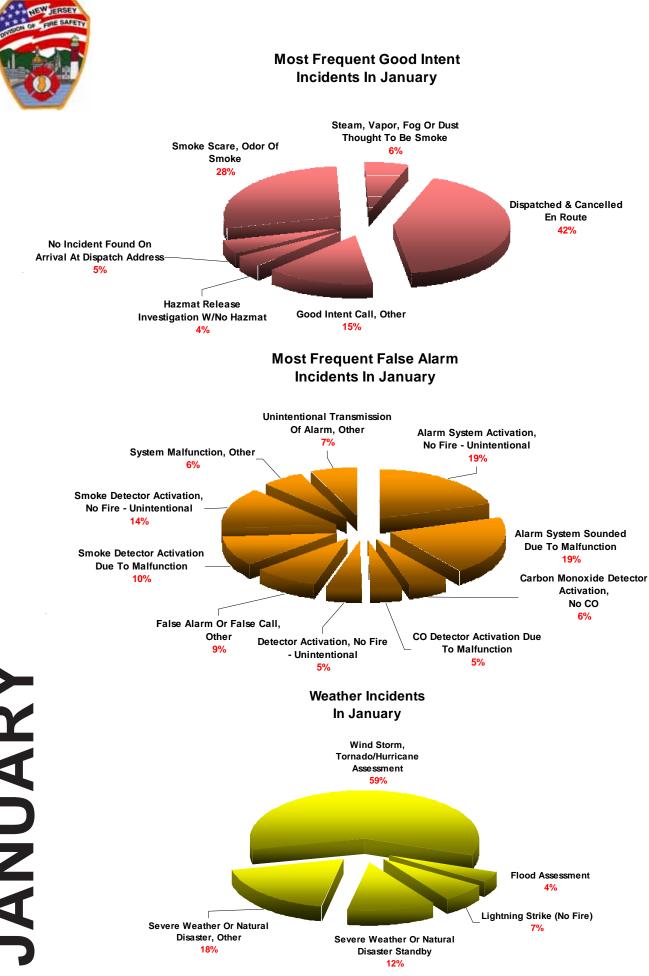

SESSMENT           | \$23,500.00   | \$4,000.00      | \$245,500.00     | \$10,000.00           |
| 814  | LIGHTNING STRIKE (NO FIRE)                         | \$8,000.00    | \$0.00          | \$800,000.00     | \$0.00                |
| 815  | SEVERE WEATHER OR NATURAL DISASTER STANDBY         | \$20,000.00   | \$0.00          | \$0.00           | \$0.00                |
| 906  | SPECIAL TYPE OF INCIDENT, OTHER                    |               | \$0.00          | \$960.00         | \$0.00                |
|      | TOTAL                                              | \$188,9       | \$34,907,994.00 | \$731,266,007.00 | \$150,219,100.00      |
|      |                                                    |               |                 |                  |                       |





























## MAY













## www.nj.gov/dca/dfs





www.nj.gov/dca/dfs









SEPTEMBER





www.nj.gov/dca/dfs



www.nj.gov/dca/dfs 67







## **NOVEMBER**

















Structure Fires by Day of Week





# Factors Contributing to Ignition



Factors Contributing to Ignition

## fire suppression factors

Fire suppression factors are factors that inhibit fire suppression efforts or contribute to the growth or spread of fire.









Photograph courtesy of John Honer





Photograph courtesy of Frank Clark



# residential fires

Fires in 1 & 2 family residential structures account for approximately 62% of all fires in residential property uses. Fires in multifamily dwelling structures show the next highest incident rate of 31%.

## Hotel/Motel Commercial 254 = 2%