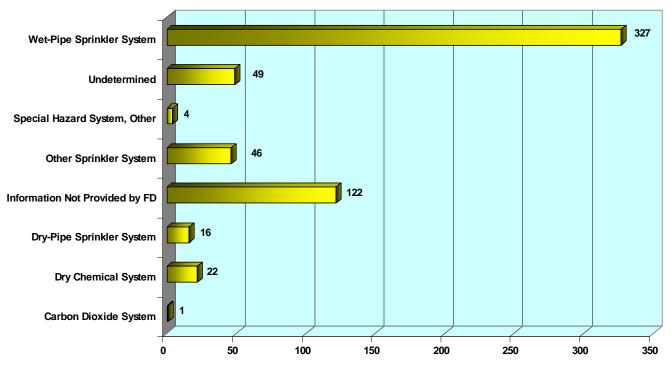

### Undetermined Spark, Ember or Flame from Operating Equipment Radiated, Conducted Heat from Operating Equipment Match Hot or Smoldering Object, Other Hot Ember or Ash Heat Source: Other Heat from Powered Equipment, Other Heat from Other Open Flame or **Smoking Materials Electrical Arcing** Cigarette Candle 500 1000 1500 2000 2500 0