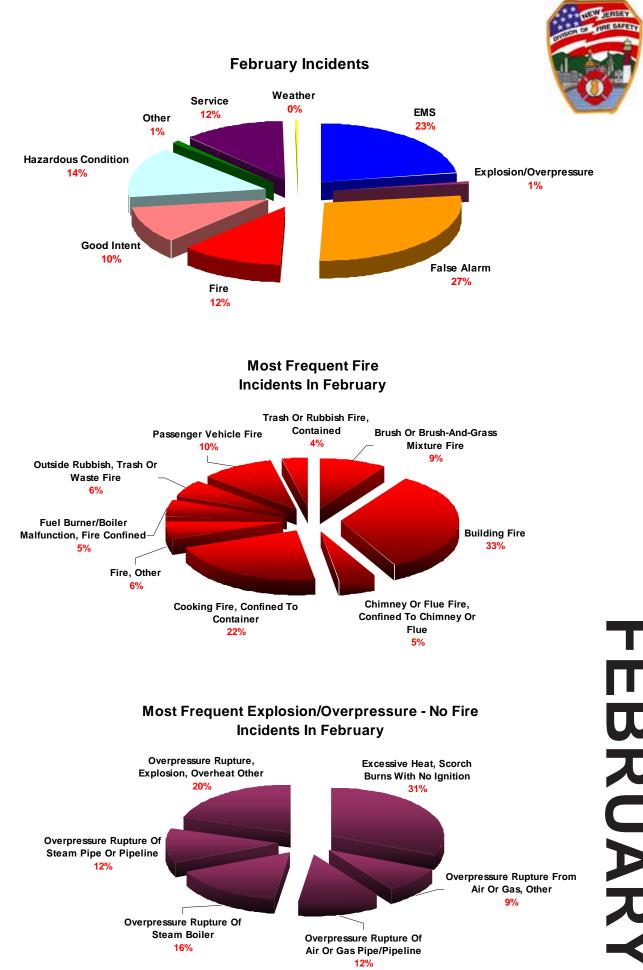

## All of the charts included in this report are based on 2006 totals unless otherwise specified.