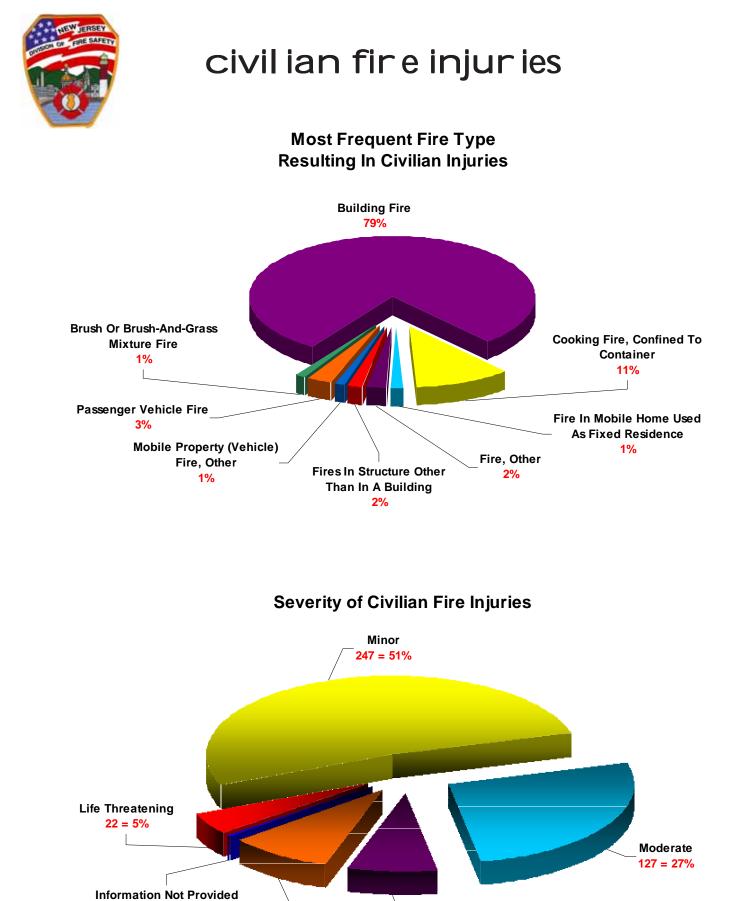

## FAST STATS for 2006

- ▶ 5 firefighters died in the line of duty. (Pg. 104)
- > 75 civilians lost their lives as the result of fire. (Pg. 98)
- > 920 firefighters were injured responding to emergency incidents. (Pg 105)
- ▶ 477 civilians were injured as a result of fire. (Pg. 102)
- 70 percent of all civilian fire fatalities occurred in residential properties.
   (Pg. 98)
- ➢ 46,499 fires were reported. (Pg. 12)
- > 78 percent of all structure fires involved residential properties. (Pg. 78)
- ▶ 62 percent of residential fires occurred in 1 or 2 family dwellings. (Pg. 79)
- > 330 fires were intentionally set in residential properties. (Pg. 88)
- ▶ 80 percent of all vehicle fires involved passenger vehicles. (Pg. 112)
- > 12 civilian fire fatalities occurred in passenger vehicles. (Pg. 113)
- > 111 vehicle fires were intentionally set. (Pg. 113)
- ▶ 1,667 acres burned. (Pg. 116)
- ► 528 school fires were reported. (Pg. 107)
- > 12 percent of all incidents were fire incidents. (Pg. 12)
- Total reported property loss was \$188,944,153.00. (Pg. 39)