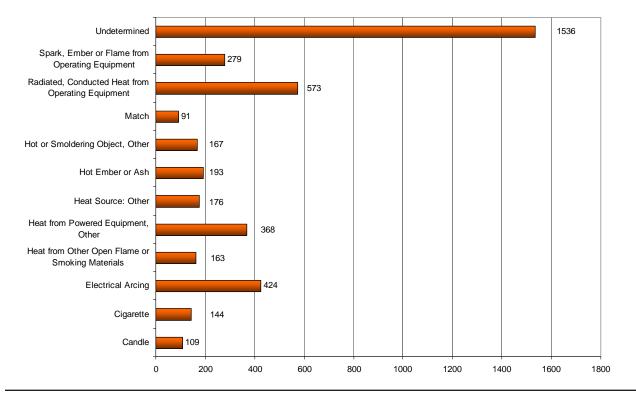

#### Most Frequent Heat Sources of 1 or 2 Family Dwelling Fires

### Undetermined Spark, Ember or Flame from Operating Equipment Radiated, Conducted Heat from Operating Equipment Match Hot or Smoldering Object, Other Hot Ember or Ash Heat Source: Other Heat from Powered Equipment, Other Heat from Other Open Flame or **Smoking Materials Electrical Arcing** Cigarette Candle 500 1000 1500 2000 2500 0