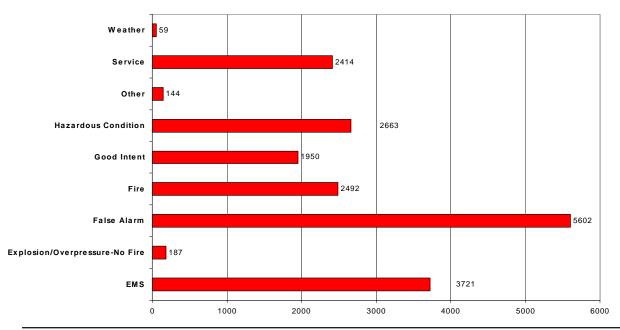

Salem County Participation Percentage

**100% 19/19** Participating FDs / Total FDs

| Sun            | 388  |
|----------------|------|
| Mon            | 397  |
| Tue            | 372  |
| Wed            | 363  |
| Thu            | 334  |
| Fri            | 425  |
| Sat            | 416  |
| Incident Total | 2695 |

Incident Type Responses by Category Salem County

| Jan            | 1018  |
|----------------|-------|
| Feb            | 837   |
| Mar            | 1039  |
| Apr            | 984   |
| May            | 974   |
| Jun            | 947   |
| Jul            | 1120  |
| Aug            | 1007  |
| Sep            | 933   |
| Oct            | 976   |
| Nov            | 847   |
| Dec            | 791   |
| Incident Total | 11473 |