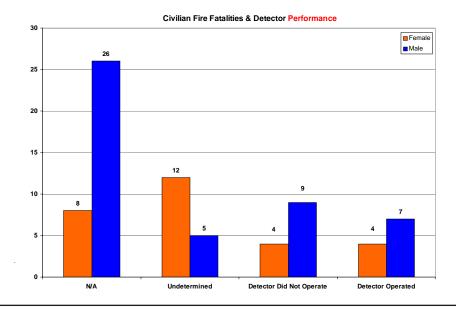

## FAST STATS for 2006

- ▶ 5 firefighters died in the line of duty. (Pg. 104)
- > 75 civilians lost their lives as the result of fire. (Pg. 98)
- > 920 firefighters were injured responding to emergency incidents. (Pg 105)
- ▶ 477 civilians were injured as a result of fire. (Pg. 102)
- 70 percent of all civilian fire fatalities occurred in residential properties.
   (Pg. 98)
- ➢ 46,499 fires were reported. (Pg. 12)
- > 78 percent of all structure fires involved residential properties. (Pg. 78)
- ▶ 62 percent of residential fires occurred in 1 or 2 family dwellings. (Pg. 79)
- > 330 fires were intentionally set in residential properties. (Pg. 88)
- ▶ 80 percent of all vehicle fires involved passenger vehicles. (Pg. 112)
- > 12 civilian fire fatalities occurred in passenger vehicles. (Pg. 113)
- > 111 vehicle fires were intentionally set. (Pg. 113)
- ▶ 1,667 acres burned. (Pg. 116)
- ► 528 school fires were reported. (Pg. 107)
- > 12 percent of all incidents were fire incidents. (Pg. 12)
- Total reported property loss was \$188,944,153.00. (Pg. 39)