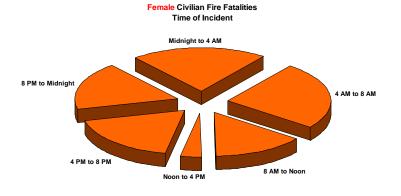

12000

## Automatic Extinguishment System Presence

Automatic Extinguishment System Type







## Automatic Extinguishment System Operation

## Automatic Extinguishment System Failure Reasons





# civil ian fir e fatal ities

## Heat Source of Fire Civilian Fire Fatalities in Residential Property Uses





\* Figures differ from those in "Fire in New Jersey 2001 to 2003" due to the fact that there is a 20% increase in participation with NFIRS from fire departments. Reports have recently been submitted with data from previous years.





Civilian Fire Fatalities by Age Group

#### Female Male 0 to 9 10 to 19 20 to 29 30 to 39 40 to 49 50 to 59 60 to 69 70 to 79 80 to 89

Age Group







#### Civilian Fire Fatalities & Detector Presence Female Male Not Present N/A Present Undetermined



# Multiple Civilian Fire Fatalities

| Date    | Alarm Time | Municipality    | Address                    | FD                      | Age | Gender |
|---------|------------|-----------------|----------------------------|-------------------------|-----|--------|
| 1/10/06 | 2:47       | Camden          | 4113 Westfield Avenue      | City of Camden FD       | 22  | Male   |
| 1/10/06 | 2:47       | Camden          | 4113 Westfield Avenue      | City of Camden FD       | 1   | Male   |
| 1/10/06 | 15:21      | Hillsborough    | 25 Old Camplain Road       | Hillsborough Fire Co #2 | 54  | Male   |
| 1/10/06 | 15:21      | Hillsborough    | 25 Old Camplain Road       | Hillsborough Fire Co #2 | 38  | Male   |
| 4/3/06  | 7:40       | Oakland         | Edison Ave & W Oakland Ave | Oakland FD