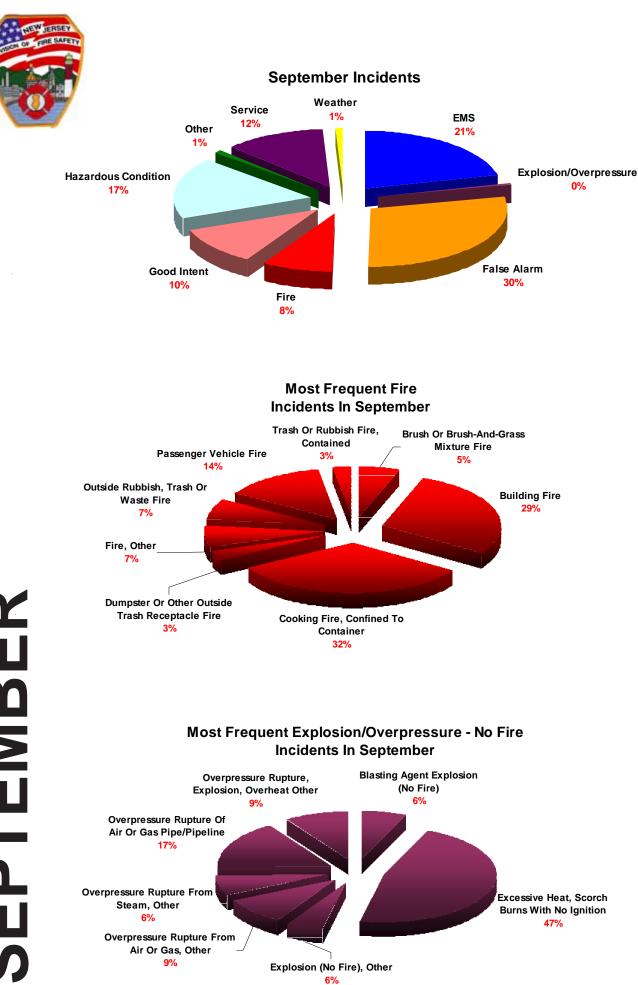

|
| 814  | LIGHTNING STRIKE (NO FIRE)                         | \$8,000.00    | \$0.00          | \$800,000.00     | \$0.00                |
| 815  | SEVERE WEATHER OR NATURAL DISASTER STANDBY         | \$20,000.00   | \$0.00          | \$0.00           | \$0.00                |
| 906  | SPECIAL TYPE OF INCIDENT, OTHER                    |               | \$0.00          | \$960.00         | \$0.00                |
|      | TOTAL                                              | \$188,9       | \$34,907,994.00 | \$731,266,007.00 | \$150,219,100.00      |
|      |                                                    |               |                 |                  |                       |





























## MAY













## www.nj.gov/dca/dfs





www.nj.gov/dca/dfs









SEPTEMBER





www.nj.gov/dca/dfs



www.nj.gov/dca/dfs 67







## **NOVEMBER**

















Structure Fires by Day of Week





# Factors Contributing to Ignition



Factors Contributing to Ignition

## fire suppression factors

Fire suppression factors are factors that inhibit fire suppression efforts or contribute to the growth or spread of fire.









Photograph courtesy of John Honer





Photograph courtesy of Frank Clark



# residential fires

Fires in 1 & 2 family residential structures account for approximately 62% of all fires in residential property uses. Fires in multifamily dwelling structures show the next highest incident rate of 31%.

## Hotel/Motel Commercial 254 = 2%**Residential**, Other 407 = 2% Sorority/Fraternity House 20 = 0% **Residential Board and Care*