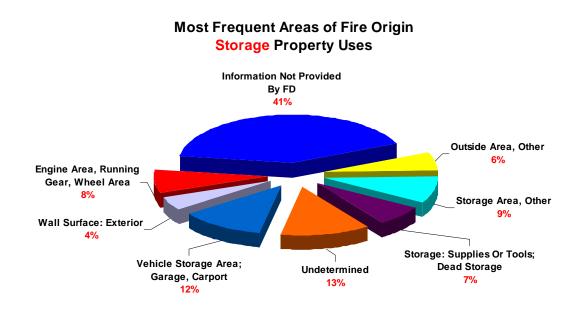

#### **NEW CATEGORY ADDED**

Please note, a new category has been added in some charts called "Information Not Provided By FD". Our intent with adding this category is to draw attention to the fact that information has not been entered in certain incident report fields. These fields have been left blank by the reporting fire department. If this information had been provided there would be a more accurate picture of the fire problem in New Jersey.

The new category can be found in the charts on the following pages:

| Dormitory Fires                     | Pages 82 to 83   |
|-------------------------------------|------------------|
| Area Of Fire Origin                 | Pages 84 to 87   |
| Cause Of Ignition                   | Page 88          |
| Detector Presence And Performance   | Pages 92 to 97   |
| Civilian Fire Fatalities            | Page 99          |
| Civilian Fire Injuries              | Pages 102 to 103 |
| Firefighter Injuries And Fatalities | Pages 105 to 106 |
| Vehicle Fires                       | Pages 112 to 113 |
| Hazardous Materials Releases        | Pages 114 to 115 |