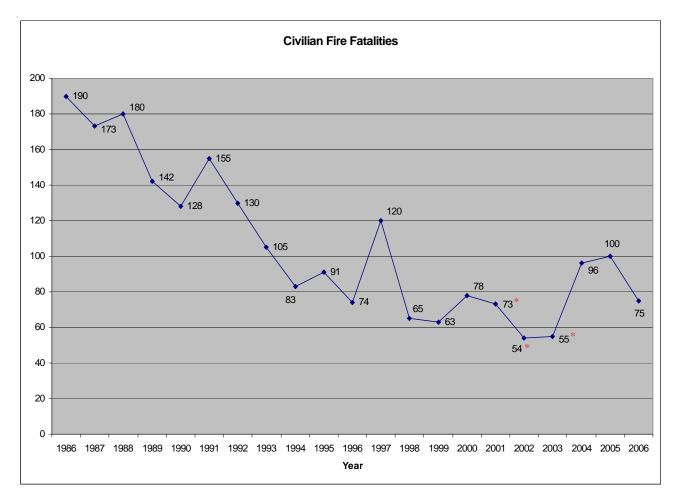

## FAST STATS for 2006

- ▶ 5 firefighters died in the line of duty. (Pg. 104)
- > 75 civilians lost their lives as the result of fire. (Pg. 98)
- > 920 firefighters were injured responding to emergency incidents. (Pg 105)
- ▶ 477 civilians were injured as a result of fire. (Pg. 102)
- 70 percent of all civilian fire fatalities occurred in residential properties.
   (Pg. 98)
- ➢ 46,499 fires were reported. (Pg. 12)
- > 78 percent of all structure fires involved residential properties. (Pg. 78)
- ▶ 62 percent of residential fires occurred in 1 or 2 family dwellings. (Pg. 79)
- > 330 fires were intentionally set in residential properties. (Pg. 88)
- ▶ 80 percent of all vehicle fires involved passenger vehicles. (Pg. 112)
- > 12 civilian fire fatalities occurred in passenger vehicles. (Pg. 113)
- > 111 vehicle fires were intentionally set. (Pg. 113)
- ▶ 1,667 acres burned. (Pg. 116)
- ► 528 school fires were reported. (Pg. 107)
- > 12 percent of all incidents were fire incidents. (Pg. 12)
- Total reported property loss was \$188,944,153.00. (Pg. 39)