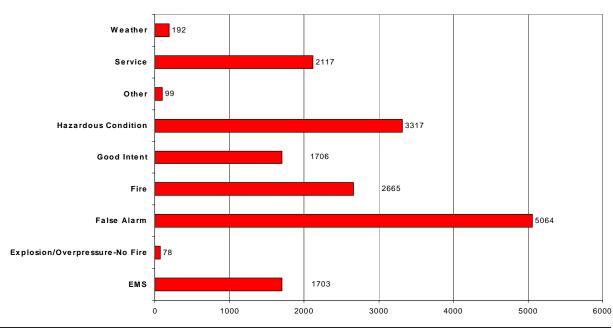

## Passaic County Participation Percentage 100% 23/23 Participating FDs / Total FDs

| Sun            | 2516  |
|----------------|-------|
| Mon            | 2705  |
| Tue            | 2812  |
| Wed            | 2872  |
| Thu            | 2659  |
| Fri            | 2978  |
| Sat            | 2690  |
| Incident Total | 19232 |