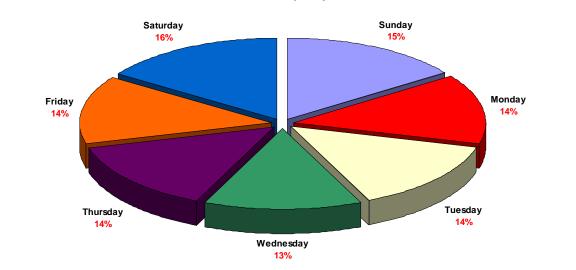

Atlantic County Participation Percentage

90% 39/43 Participating FDs / Total FDs

Incident Type Responses by Category Atlantic County

| Incidents by Day Of Week |       |  |
|--------------------------|-------|--|
| Sun                      | 1952  |  |
| Mon                      | 2059  |  |
| Tue                      | 1873  |  |
| Wed                      | 1901  |  |
| Thu                      | 1805  |  |
| Fri                      | 2197  |  |
| Sat                      | 1832  |  |
| Incident Total           | 13619 |  |