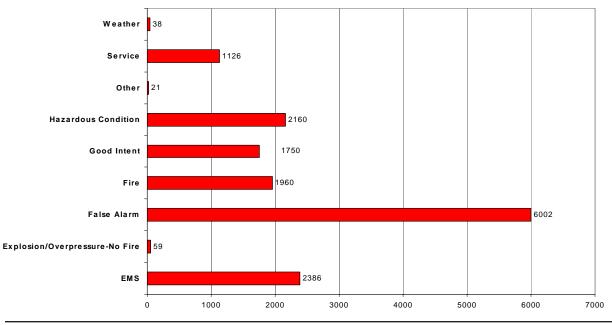

## Morris County Participation Percentage 94% 52/55 Participating FDs / Total FDs

| Sun            | 1794  |
|----------------|-------|
| Mon            | 2251  |
| Tue            | 2333  |
| Wed            | 2434  |
| Thu            | 2282  |
| Fri            | 2424  |
| Sat            | 1984  |
| Incident Total | 15502 |