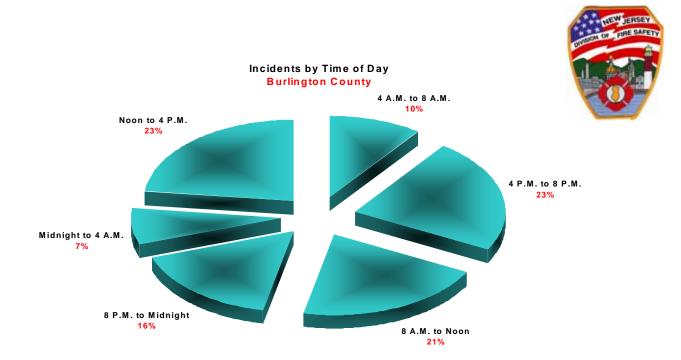

## Burlington County Participation Percentage

## **100% 50/50** Participating FDs / Total FDs