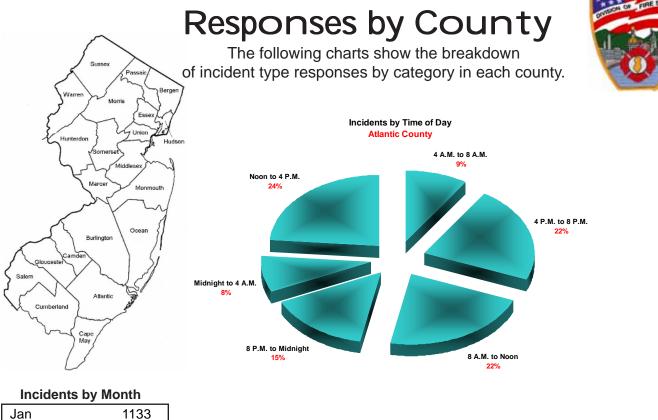

Atlantic County Participation Percentage

90% 39/43 Participating FDs / Total FDs

Incident Type Responses by Category Atlantic County

| Incidents by Day Of Week |       |  |
|--------------------------|-------|--|
| Sun                      | 1952  |  |
| Mon                      | 2059  |  |
| Tue                      | 1873  |  |
| Wed                      | 1901  |  |
| Thu                      | 1805  |  |
| Fri                      | 2197  |  |
| Sat                      | 1832  |  |
| Incident Total           | 13619 |  |