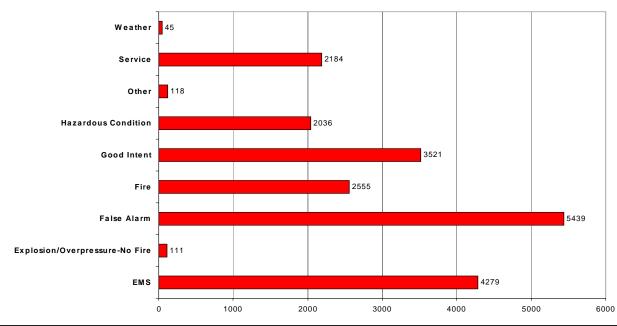

## Mercer County Participation Percentage 100% 26/26 Participating FDs / Total FDs

| Sun            | 2728  |
|----------------|-------|
| Mon            | 2947  |
| Tue            | 2924  |
| Wed            | 2838  |
| Thu            | 2843  |
| Fri            | 3166  |
| Sat            | 2842  |
| Incident Total | 20288 |
|                |       |