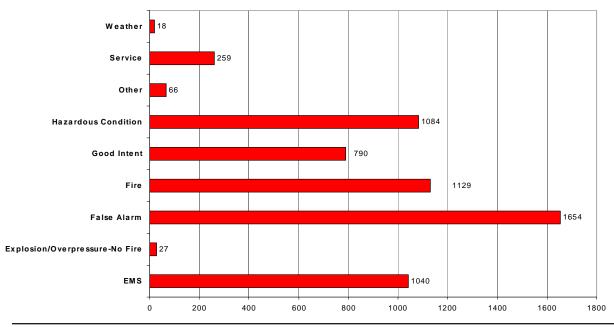

Essex County Participation Percentage 95% 20/21 Participating FDs / Total FDs

# Sun 4950 Mon 5570 Tue 5880 Wed 5969 Thu 5715 Fri 5882 Sat 5381

39347

Sat Incident Total

Incident Type Responses by Category

| Jan            | 944   |
|----------------|-------|
| Feb            | 941   |
| Mar            | 978   |
| Apr            | 970   |
| May            | 786   |
| Jun            | 1064  |
| Jul            | 1200  |
| Aug            | 987   |
| Sep            | 999   |
| Oct            | 898   |
| Nov            | 782   |
| Dec            | 807   |
| Incident Total | 11356 |