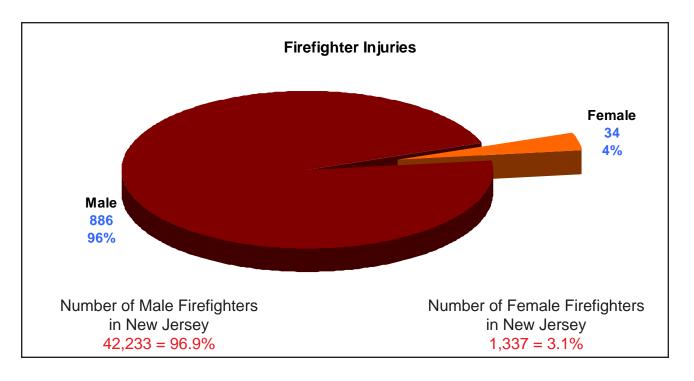

## FAST STATS for 2006

- ▶ 5 firefighters died in the line of duty. (Pg. 104)
- > 75 civilians lost their lives as the result of fire. (Pg. 98)
- > 920 firefighters were injured responding to emergency incidents. (Pg 105)
- ▶ 477 civilians were injured as a result of fire. (Pg. 102)
- 70 percent of all civilian fire fatalities occurred in residential properties.
   (Pg. 98)
- ➢ 46,499 fires were reported. (Pg. 12)
- > 78 percent of all structure fires involved residential properties. (Pg. 78)
- ▶ 62 percent of residential fires occurred in 1 or 2 family dwellings. (Pg. 79)
- > 330 fires were intentionally set in residential properties. (Pg. 88)
- ▶ 80 percent of all vehicle fires involved passenger vehicles. (Pg. 112)
- > 12 civilian fire fatalities occurred in passenger vehicles. (Pg. 113)
- > 111 vehicle fires were intentionally set. (Pg. 113)
- ▶ 1,667 acres burned. (Pg. 116)
- ► 528 school fires were reported. (Pg. 107)
- > 12 percent of all incidents were fire incidents. (Pg. 12)
- Total reported property loss was \$188,944,153.00. (Pg. 39)