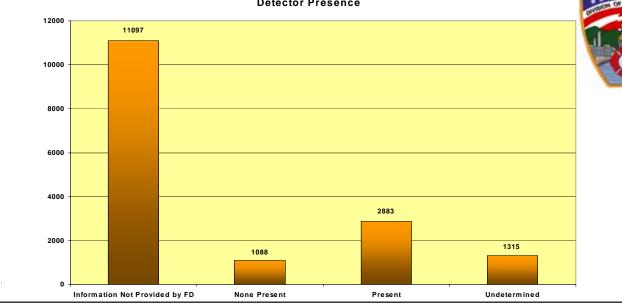

#### **NEW CATEGORY ADDED**

Please note, a new category has been added in some charts called "Information Not Provided By FD". Our intent with adding this category is to draw attention to the fact that information has not been entered in certain incident report fields. These fields have been left blank by the reporting fire department. If this information had been provided there would be a more accurate picture of the fire problem in New Jersey.

The new category can be found in the charts on the following pages:

| Dormitory Fires                     | Pages 82 to 83   |
|-------------------------------------|------------------|
| Area Of Fire Origin                 | Pages 84 to 87   |
| Cause Of Ignition                   | Page 88          |
| Detector Presence And Performance   | Pages 92 to 97   |
| Civilian Fire Fatalities            | Page 99          |
| Civilian Fire Injuries              | Pages 102 to 103 |
| Firefighter Injuries And Fatalities | Pages 105 to 106 |
| Vehicle Fires                       | Pages 112 to 113 |
| Hazardous Materials Releases        | Pages 114 to 115 |