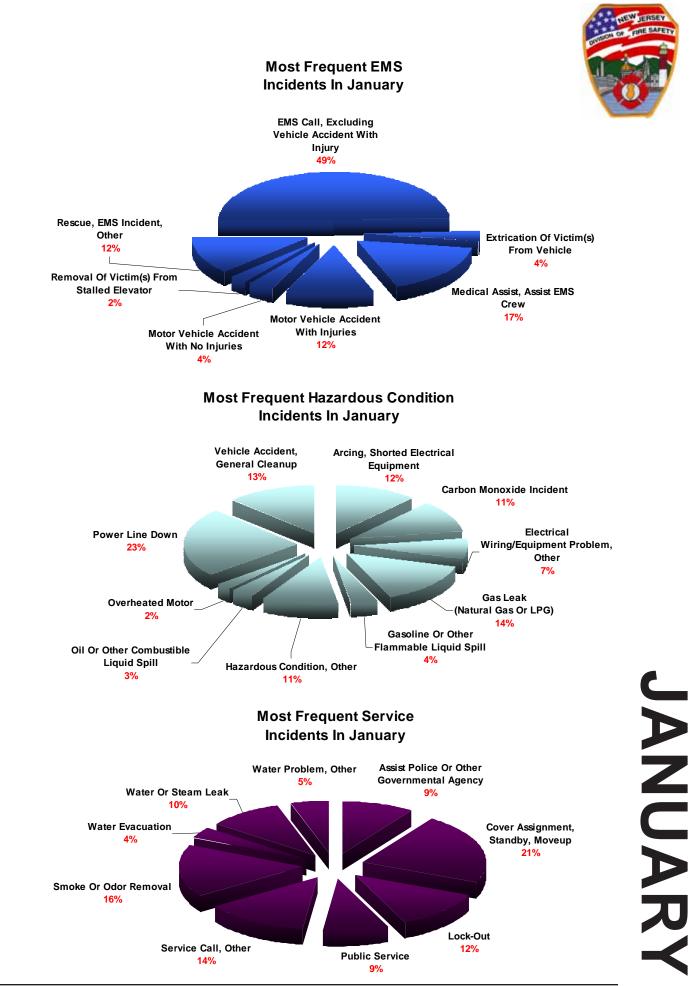

ASSESSMENT           | \$23,500.00   | \$4,000.00      | \$245,500.00     | \$10,000.00           |
| 814  | LIGHTNING STRIKE (NO FIRE)                         | \$8,000.00    | \$0.00          | \$800,000.00     | \$0.00                |
| 815  | SEVERE WEATHER OR NATURAL DISASTER STANDBY         | \$20,000.00   | \$0.00          | \$0.00           | \$0.00                |
| 906  | SPECIAL TYPE OF INCIDENT, OTHER                    |               | \$0.00          | \$960.00         | \$0.00                |
|      | TOTAL                                              | \$188,9       | \$34,907,994.00 | \$731,266,007.00 | \$150,219,100.00      |
|      |                                                    |               |                 |                  |                       |





























## MAY













## www.nj.gov/dca/dfs





www.nj.gov/dca/dfs









SEPTEMBER





www.nj.gov/dca/dfs



www.nj.gov/dca/dfs 67







## **NOVEMBER**

















Structure Fires by Day of Week





# Factors Contributing to Ignition



Factors Contributing to Ignition

## fire suppression factors

Fire suppression factors are factors that inhibit fire suppression efforts or contribute to the growth or spread of fire.









Photograph courtesy of John Honer





Photograph courtesy of Frank Clark



# residential fires

Fires in 1 & 2 family residential structures account for approximately 62% of all fires in residential property uses. Fires in multifamily dwelling structures show the next highest incident rate of 31%.

## Hotel/Motel Commercial 254 =