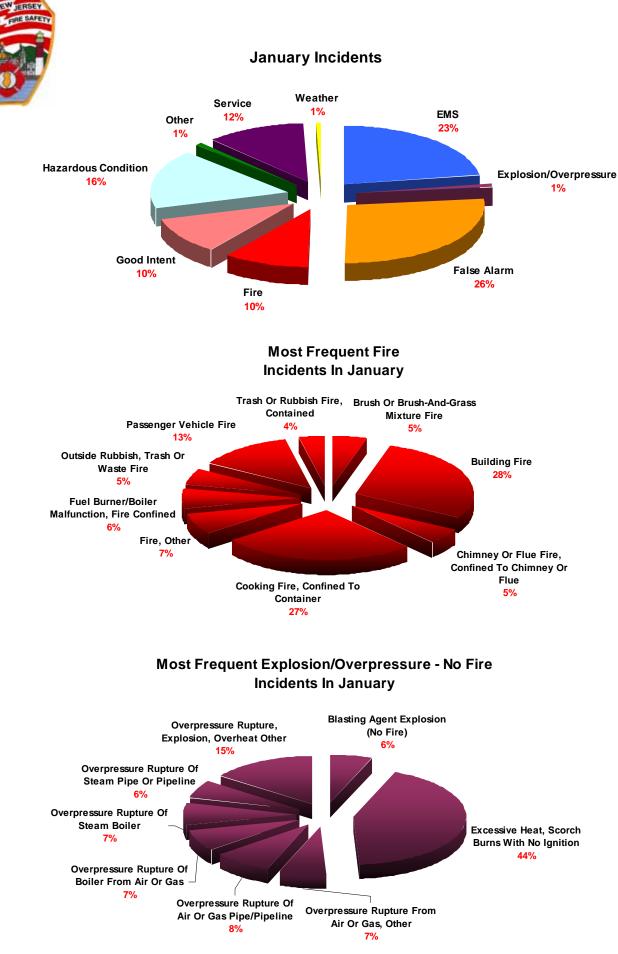

E ASSESSMENT           | \$23,500.00   | \$4,000.00      | \$245,500.00     | \$10,000.00           |
| 814  | LIGHTNING STRIKE (NO FIRE)                         | \$8,000.00    | \$0.00          | \$800,000.00     | \$0.00                |
| 815  | SEVERE WEATHER OR NATURAL DISASTER STANDBY         | \$20,000.00   | \$0.00          | \$0.00           | \$0.00                |
| 906  | SPECIAL TYPE OF INCIDENT, OTHER                    |               | \$0.00          | \$960.00         | \$0.00                |
|      | TOTAL                                              | \$188,9       | \$34,907,994.00 | \$731,266,007.00 | \$150,219,100.00      |
|      |                                                    |               |                 |                  |                       |





























## MAY













## www.nj.gov/dca/dfs





www.nj.gov/dca/dfs









SEPTEMBER





www.nj.gov/dca/dfs



www.nj.gov/dca/dfs 67







## **NOVEMBER**

















Structure Fires by Day of Week





# Factors Contributing to Ignition



Factors Contributing to Ignition

## fire suppression factors

Fire suppression factors are factors that inhibit fire suppression efforts or contribute to the growth or spread of fire.









Photograph courtesy of John Honer





Photograph courtesy of Frank Clark



# residential fires

Fires in 1 & 2 family residential structures account for approximately 62% of all fires in residential property uses. Fires in multifamily dwelling structures show the next highest incident rate of 31%.

## Hotel/Motel Commercial 254