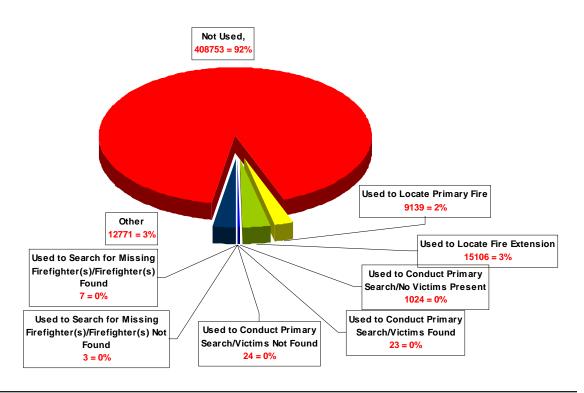

0    |
| Intentional                            | 111                    | \$403,802.00   | \$3,275.00    |
| Unintentional                          | 1356                   | \$1,684,570.00 | \$293,905.00  |
| Total                                  | 5726                   | \$6,908,232.00 | \$690,792.00  |

# **Vehicle Fire Fatalities**



# HaZar dous materials releases

Most Frequent Container Types Involved in Hazardous Materials Releases



Type of Environment Contaminated by Hazardous Materials Releases



WJERSEY





Mobile Properties Involved in Hazardous Materials Incidents



Most Frequent Hazardous Materials Involved in Hazardous Materials Incidents



# wil DI and fir es

Acres Burned



Photograph courtesy of Paul Allen



## **Total Acres Burned**





# special studies









\*Totals do not accurately show how many times departments used this special study. Some departments are incorrectly coding special studies, therefore the totals are extremely low compared to the actual use of this special study field.





# NJ DIVISION OF FIRE SAFETY OFFICE OF THE STATE FIRE MARSHAL ARSON / K-9 UNIT 2006 MONTHLY INVESTIGATION STATISTICAL REPORT



|                            |      |     |      |     |      |      |       |       |       |       | <b>\ I</b> |       | v      |
|----------------------------|------|-----|------|-----|------|------|-------|-------|-------|-------|------------|-------|--------|
| CLASSIFICATION             | JAN  | FEB | MAR  | APR | MAY  | JUN  | JUL   | AUG   | SEP   | ОСТ   | NOV        | DEC   | TOTAL  |
| COMPLAINT/INSPECTION