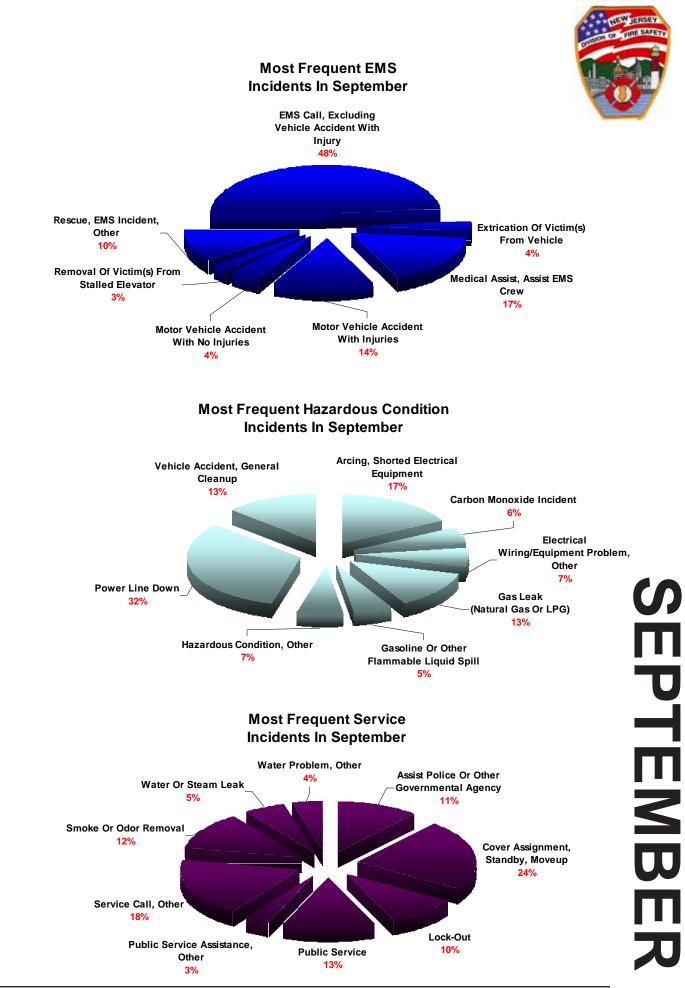

IGHTNING STRIKE (NO FIRE)                         | \$8,000.00    | \$0.00          | \$800,000.00     | \$0.00                |
| 815  | SEVERE WEATHER OR NATURAL DISASTER STANDBY         | \$20,000.00   | \$0.00          | \$0.00           | \$0.00                |
| 906  | SPECIAL TYPE OF INCIDENT, OTHER                    |               | \$0.00          | \$960.00         | \$0.00                |
|      | TOTAL                                              | \$188,9       | \$34,907,994.00 | \$731,266,007.00 | \$150,219,100.00      |
|      |                                                    |               |                 |                  |                       |





























## MAY













## www.nj.gov/dca/dfs





www.nj.gov/dca/dfs









SEPTEMBER





www.nj.gov/dca/dfs



www.nj.gov/dca/dfs 67







## **NOVEMBER**

















Structure Fires by Day of Week





# Factors Contributing to Ignition



Factors Contributing to Ignition

## fire suppression factors

Fire suppression factors are factors that inhibit fire suppression efforts or contribute to the growth or spread of fire.









Photograph courtesy of John Honer





Photograph courtesy of Frank Clark



# residential fires

Fires in 1 & 2 family residential structures account for approximately 62% of all fires in residential property uses. Fires in multifamily dwelling structures show the next highest incident rate of 31%.

## Hotel/Motel Commercial 254 = 2%**Residential**, Other 407 = 2% Sorority/Fraternity House 20 = 0% **Residential Board and Care** 120 = 1% **