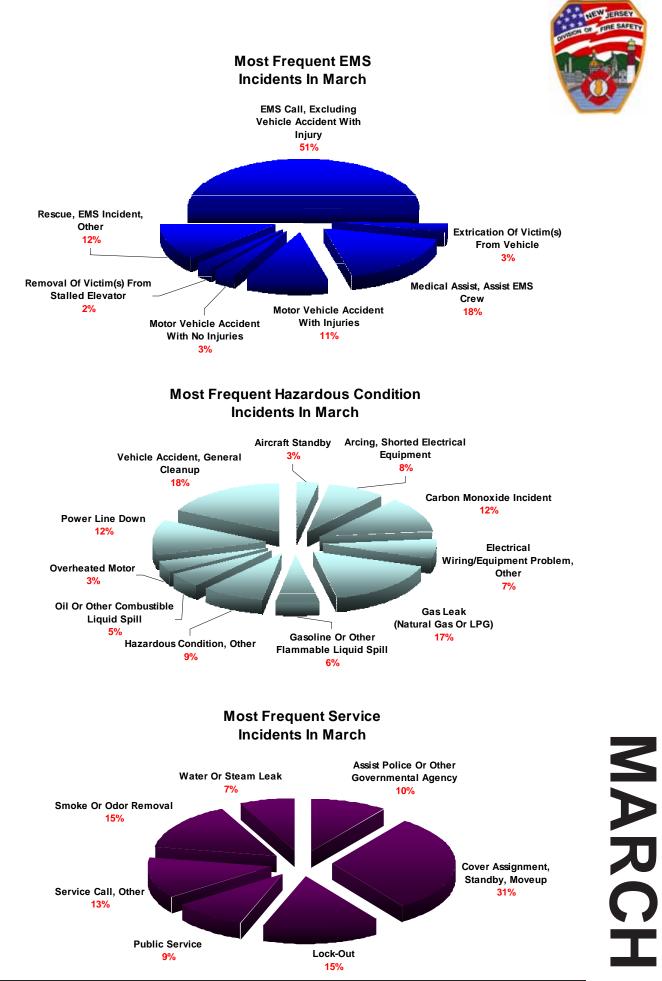

| incluents by Month |       |
|--------------------|-------|
| Jan                | 1133  |
| Feb                | 1075  |
| Mar                | 1071  |
| Apr                | 1129  |
| May                | 1121  |
| Jun                | 1100  |
| Jul                | 1209  |
| Aug                | 1266  |
| Sep                | 1332  |
| Oct                | 1114  |
| Nov                | 992   |
| Dec                | 1077  |
| Incident Total     | 13619 |

Atlantic County Participation Percentage

90% 39/43 Participating FDs / Total FDs

Incident Type Responses by Category Atlantic County

| Incidents by Day Of Week |       |  |
|--------------------------|-------|--|
| Sun                      | 1952  |  |
| Mon                      | 2059  |  |
| Tue                      | 1873  |  |
| Wed                      | 1901  |  |
| Thu                      | 1805  |  |
| Fri                      | 2197  |  |
| Sat                      | 1832  |  |
| Incident Total           | 13619 |  |