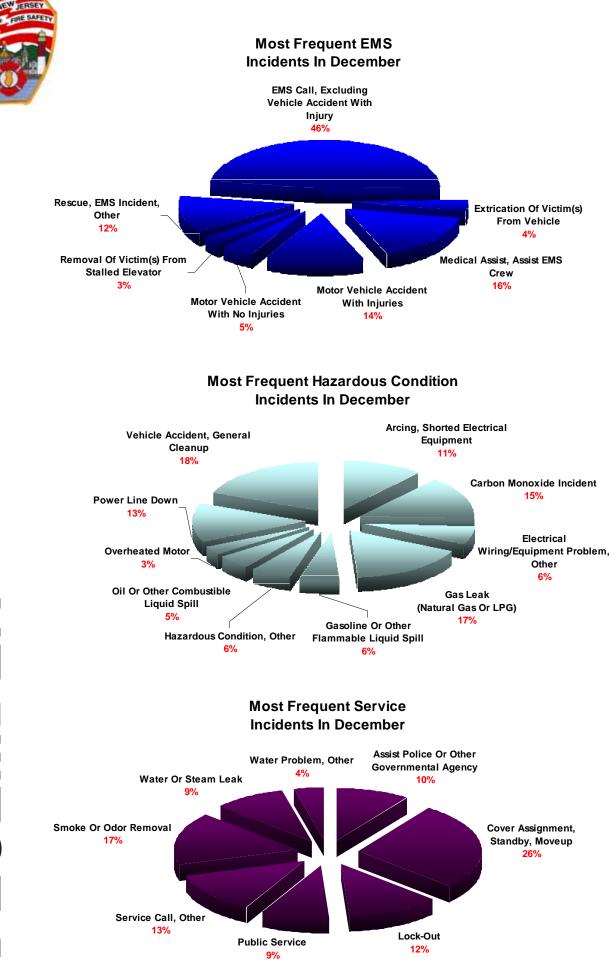

| \$800,000.00     | \$0.00                |
| 815  | SEVERE WEATHER OR NATURAL DISASTER STANDBY         | \$20,000.00   | \$0.00          | \$0.00           | \$0.00                |
| 906  | SPECIAL TYPE OF INCIDENT, OTHER                    |               | \$0.00          | \$960.00         | \$0.00                |
|      | TOTAL                                              | \$188,9       | \$34,907,994.00 | \$731,266,007.00 | \$150,219,100.00      |
|      |                                                    |               |                 |                  |                       |





























## MAY













## www.nj.gov/dca/dfs





www.nj.gov/dca/dfs









SEPTEMBER





www.nj.gov/dca/dfs



www.nj.gov/dca/dfs 67







## **NOVEMBER**

















Structure Fires by Day of Week





# Factors Contributing to Ignition



Factors Contributing to Ignition

## fire suppression factors

Fire suppression factors are factors that inhibit fire suppression efforts or contribute to the growth or spread of fire.









Photograph courtesy of John Honer





Photograph courtesy of Frank Clark



# residential fires

Fires in 1 & 2 family residential structures account for approximately 62% of all fires in residential property uses. Fires in multifamily dwelling structures show the next highest incident rate of 31%.

## Hotel/Motel Commercial 254 = 2%**Residential**, Other 407 = 2% Sorority/Fraternity House 20 = 0% **Residential Board and Care** 120 = 1% **Multifamily Dwelling** 4,993 = 31% 1 or 2 Family Dwelling 10,194 = 62% Dormito