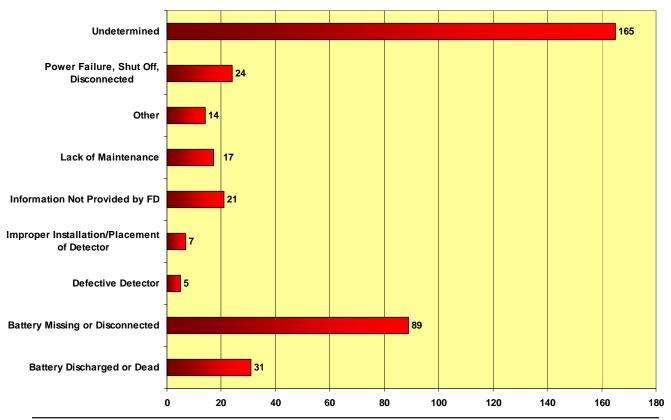

#### **NEW CATEGORY ADDED**

Please note, a new category has been added in some charts called "Information Not Provided By FD". Our intent with adding this category is to draw attention to the fact that information has not been entered in certain incident report fields. These fields have been left blank by the reporting fire department. If this information had been provided there would be a more accurate picture of the fire problem in New Jersey.