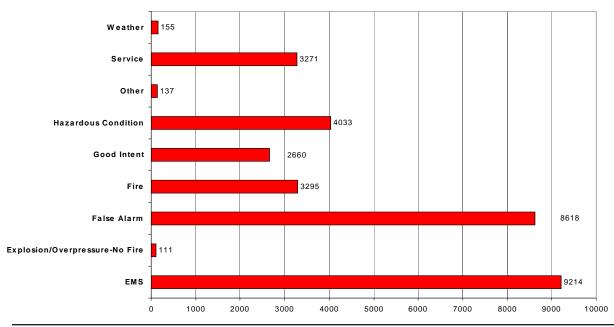

| Jan            | 2828  |
|----------------|-------|
| Feb            | 2691  |
| Mar            | 2909  |
| Apr            | 2855  |
| May            | 2899  |
| Jun            | 2952  |
| Jul            | 2527  |
| Aug            | 2511  |
| Sep            | 2467  |
| Oct            | 2499  |
| Nov            | 2206  |
| Dec            | 2150  |
| Incident Total | 31494 |