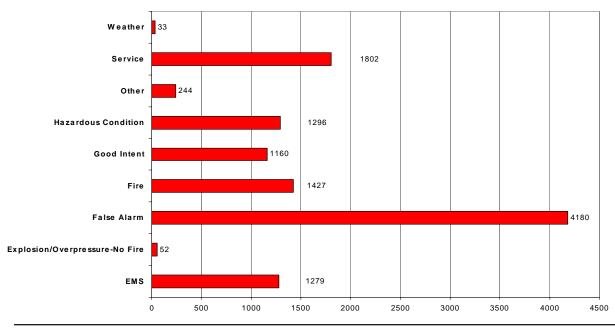

Incident Type Responses by Category Sussex County

| Jan            | 2963  |
|----------------|-------|
| Feb            | 2612  |
| Mar            | 2766  |
| Apr            | 2712  |
| May            | 2923  |
| Jun            | 2792  |
| Jul            | 3128  |
| Aug            | 2677  |
| Sep            | 2715  |
| Oct            | 2659  |
| Nov            | 2510  |
| Dec            | 2603  |
| Incident Total | 33060 |