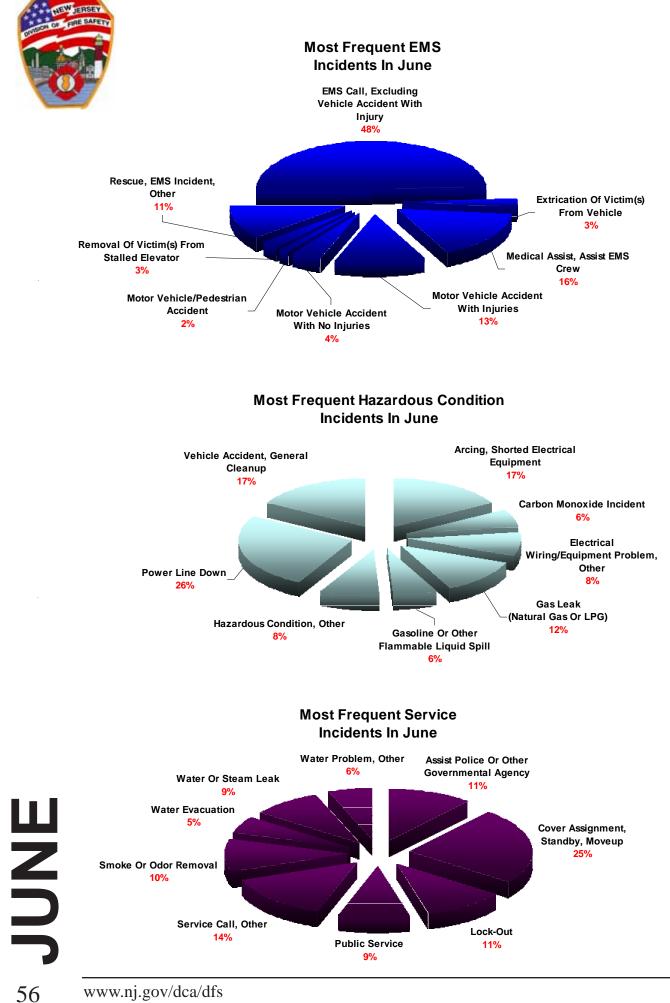

\$4,000.00      | \$245,500.00     | \$10,000.00           |
| 814  | LIGHTNING STRIKE (NO FIRE)                         | \$8,000.00    | \$0.00          | \$800,000.00     | \$0.00                |
| 815  | SEVERE WEATHER OR NATURAL DISASTER STANDBY         | \$20,000.00   | \$0.00          | \$0.00           | \$0.00                |
| 906  | SPECIAL TYPE OF INCIDENT, OTHER                    |               | \$0.00          | \$960.00         | \$0.00                |
|      | TOTAL                                              | \$188,9       | \$34,907,994.00 | \$731,266,007.00 | \$150,219,100.00      |
|      |                                                    |               |                 |                  |                       |





























## MAY













## www.nj.gov/dca/dfs





www.nj.gov/dca/dfs









SEPTEMBER





www.nj.gov/dca/dfs



www.nj.gov/dca/dfs 67







## **NOVEMBER**

















Structure Fires by Day of Week





# Factors Contributing to Ignition



Factors Contributing to Ignition

## fire suppression factors

Fire suppression factors are factors that inhibit fire suppression efforts or contribute to the growth or spread of fire.









Photograph courtesy of John Honer





Photograph courtesy of Frank Clark



# residential fires

Fires in 1 & 2 family residential structures account for approximately 62% of all fires in residential property uses. Fires in multifamily dwelling structures show the next highest incident rate of 31%.

## Hotel/Motel Commercial 254 = 2%**Residential**, Other 407 = 2% Soro