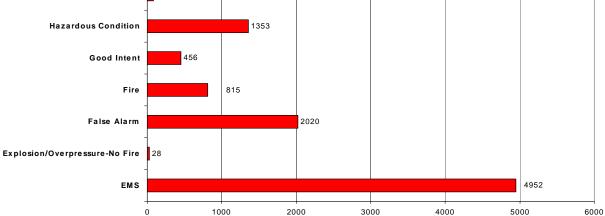

## FAST STATS for 2006

- ▶ 5 firefighters died in the line of duty. (Pg. 104)
- > 75 civilians lost their lives as the result of fire. (Pg. 98)
- > 920 firefighters were injured responding to emergency incidents. (Pg 105)
- ▶ 477 civilians were injured as a result of fire. (Pg. 102)
- 70 percent of all civilian fire fatalities occurred in residential properties.
   (Pg. 98)
- ➢ 46,499 fires were reported. (Pg. 12)
- > 78 percent of all structure fires involved residential properties. (Pg. 78)
- ▶ 62 percent of residential fires occurred in 1 or 2 family dwellings. (Pg. 79)
- > 330 fires were intentionally set in residential properties. (Pg. 88)
- ▶ 80 percent of all vehicle fires involved passenger vehicles. (Pg. 112)
- > 12 civilian fire fatalities occurred in passenger vehicles. (Pg. 113)
- > 111 vehicle fires were intentionally set. (Pg. 113)
- ▶ 1,667 acres burned. (Pg. 116)
- ► 528 school fires were reported. (Pg. 107)
- > 12 percent of all incidents were fire incidents. (Pg. 12)
- Total reported property loss was \$188,944,153.00. (Pg. 39)