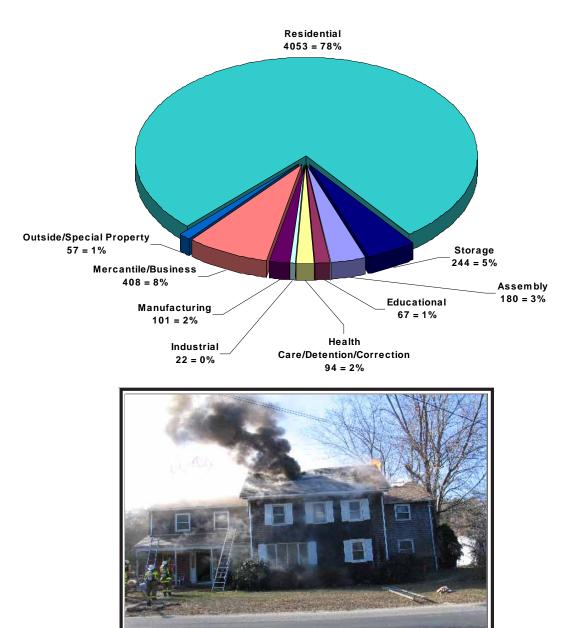

Incident Type Responses by Category Warren County

## Property Use Incident Totals by county Figures do not include "Mutual/Automatic Aid Given".

# residential fires

Fires in 1 & 2 family residential structures account for approximately 62% of all fires in residential property uses. Fires in multifamily dwelling structures show the next highest incident rate of 31%.