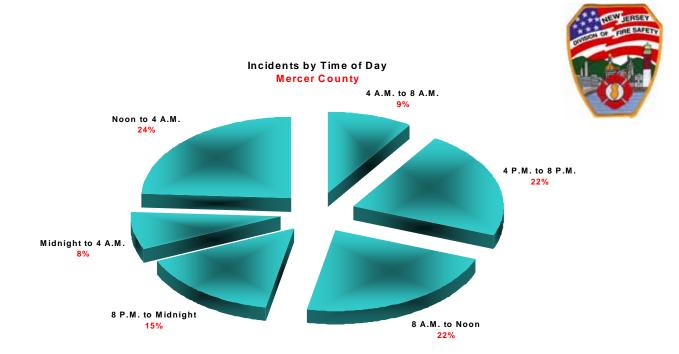

## Mercer County Participation Percentage 100% 26/26 Participating FDs / Total FDs

| Sun            | 2728  |
|----------------|-------|
| Mon            | 2947  |
| Tue            | 2924  |
| Wed            | 2838  |
| Thu            | 2843  |
| Fri            | 3166  |
| Sat            | 2842  |
| Incident Total | 20288 |
|                |       |