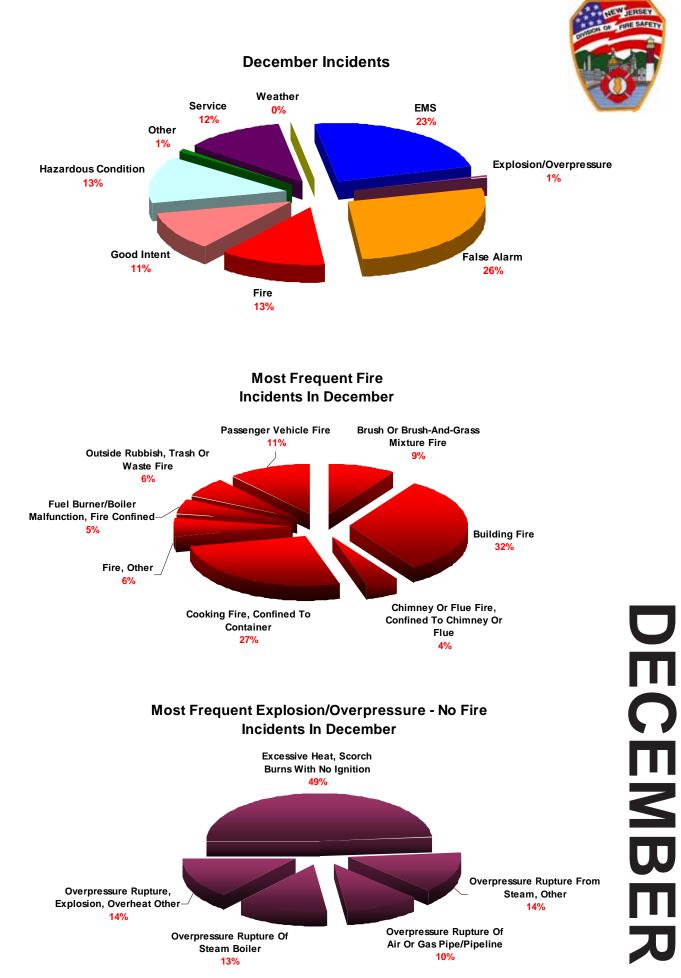

## FAST STATS for 2006

- ▶ 5 firefighters died in the line of duty. (Pg. 104)
- > 75 civilians lost their lives as the result of fire. (Pg. 98)
- > 920 firefighters were injured responding to emergency incidents. (Pg 105)
- ▶ 477 civilians were injured as a result of fire. (Pg. 102)
- 70 percent of all civilian fire fatalities occurred in residential properties.
   (Pg. 98)
- ➢ 46,499 fires were reported. (Pg. 12)
- > 78 percent of all structure fires involved residential properties. (Pg. 78)
- ▶ 62 percent of residential fires occurred in 1 or 2 family dwellings. (Pg. 79)
- > 330 fires were intentionally set in residential properties. (Pg. 88)
- ▶ 80 percent of all vehicle fires involved passenger vehicles. (Pg. 112)
- > 12 civilian fire fatalities occurred in passenger vehicles. (Pg. 113)
- > 111 vehicle fires were intentionally set. (Pg. 113)
- ▶ 1,667 acres burned. (Pg. 116)
- ► 528 school fires were reported. (Pg. 107)
- > 12 percent of all incidents were fire incidents. (Pg. 12)
- Total reported property loss was \$188,944,153.00. (Pg. 39)