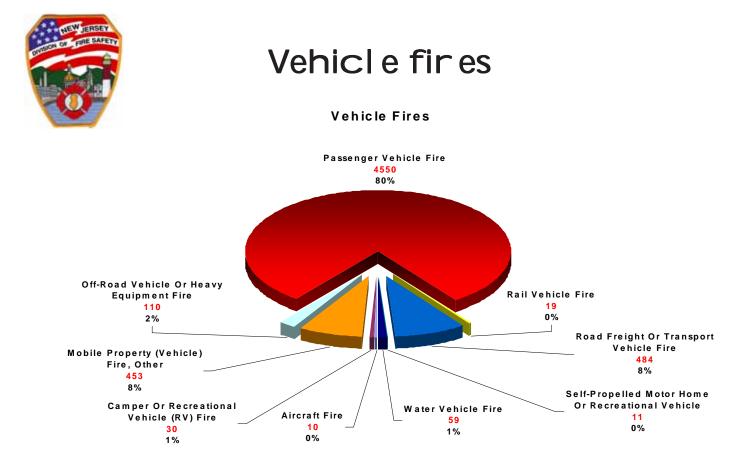

## FAST STATS for 2006

- ▶ 5 firefighters died in the line of duty. (Pg. 104)
- > 75 civilians lost their lives as the result of fire. (Pg. 98)
- > 920 firefighters were injured responding to emergency incidents. (Pg 105)
- ▶ 477 civilians were injured as a result of fire. (Pg. 102)
- 70 percent of all civilian fire fatalities occurred in residential properties.
   (Pg. 98)
- ➢ 46,499 fires were reported. (Pg. 12)
- > 78 percent of all structure fires involved residential properties. (Pg. 78)
- ▶ 62 percent of residential fires occurred in 1 or 2 family dwellings. (Pg. 79)
- > 330 fires were intentionally set in residential properties. (Pg. 88)
- ▶ 80 percent of all vehicle fires involved passenger vehicles. (Pg. 112)
- > 12 civilian fire fatalities occurred in passenger vehicles. (Pg. 113)
- > 111 vehicle fires were intentionally set. (Pg. 113)
- ▶ 1,667 acres burned. (Pg. 116)
- ► 528 school fires were reported. (Pg. 107)
- > 12 percent of all incidents were fire incidents. (Pg. 12)
- Total reported property loss was \$188,944,153.00. (Pg. 39)