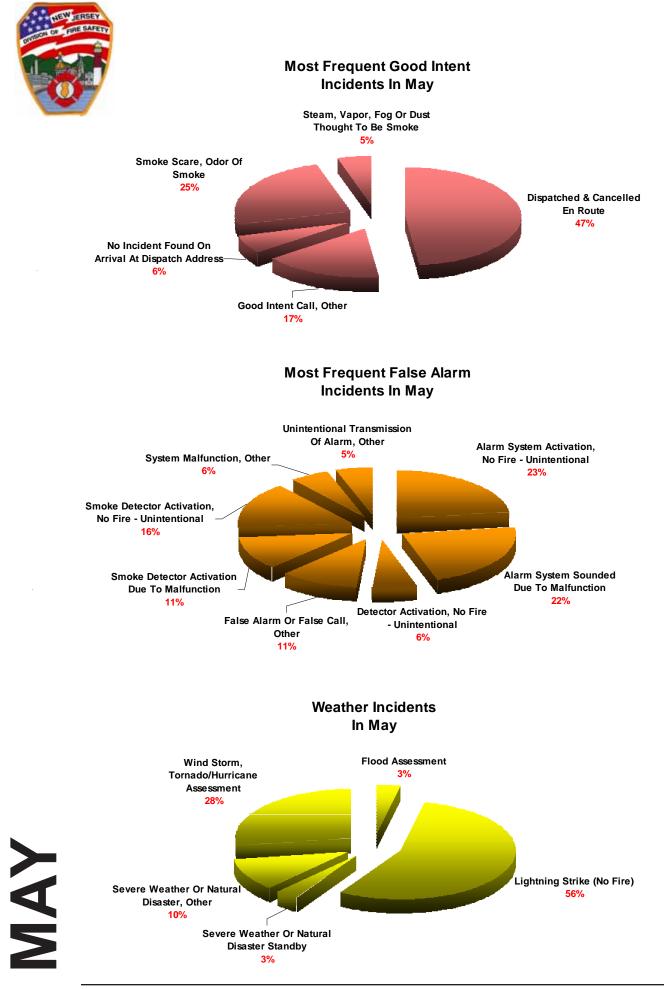

| \$4,000.00      | \$245,500.00     | \$10,000.00           |
| 814  | LIGHTNING STRIKE (NO FIRE)                         | \$8,000.00    | \$0.00          | \$800,000.00     | \$0.00                |
| 815  | SEVERE WEATHER OR NATURAL DISASTER STANDBY         | \$20,000.00   | \$0.00          | \$0.00           | \$0.00                |
| 906  | SPECIAL TYPE OF INCIDENT, OTHER                    |               | \$0.00          | \$960.00         | \$0.00                |
|      | TOTAL                                              | \$188,9       | \$34,907,994.00 | \$731,266,007.00 | \$150,219,100.00      |
|      |                                                    |               |                 |                  |                       |





























## MAY













## www.nj.gov/dca/dfs





www.nj.gov/dca/dfs









SEPTEMBER





www.nj.gov/dca/dfs



www.nj.gov/dca/dfs 67







## **NOVEMBER**

















Structure Fires by Day of Week





# Factors Contributing to Ignition



Factors Contributing to Ignition

## fire suppression factors

Fire suppression factors are factors that inhibit fire suppression efforts or contribute to the growth or spread of fire.









Photograph courtesy of John Honer





Photograph courtesy of Frank Clark



# residential fires

Fires in 1 & 2 family residential structures account for approximately 62% of all fires in residential property uses. Fires in multifamily dwelling structures show the next highest incident rate of 31%.

## Hotel/Motel Commercial 254 = 2%**Residential**, Other 407 = 2%