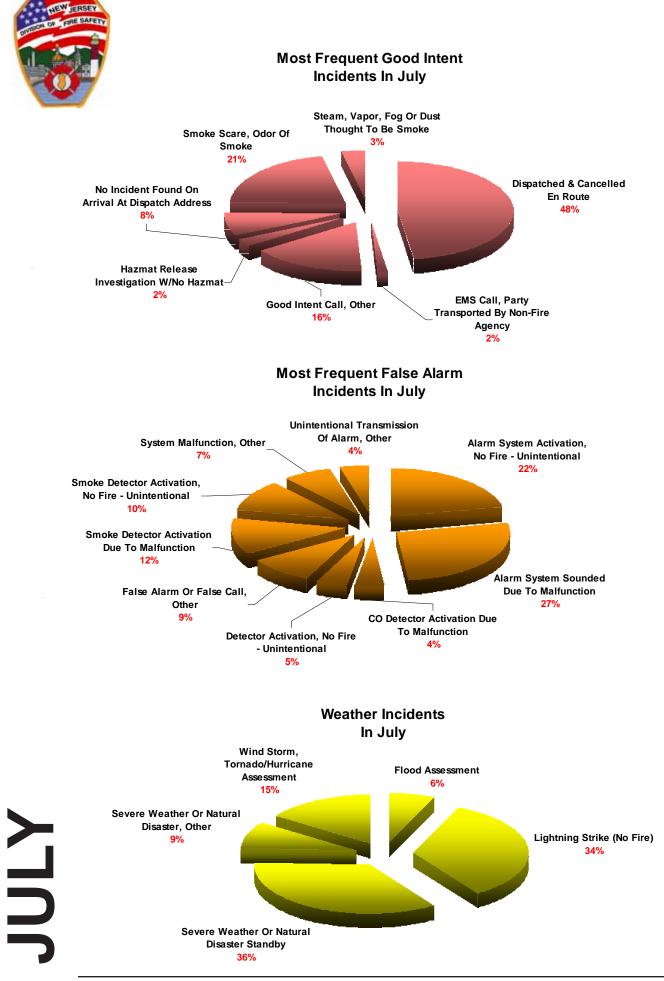

| \$10,000.00           |
| 814  | LIGHTNING STRIKE (NO FIRE)                         | \$8,000.00    | \$0.00          | \$800,000.00     | \$0.00                |
| 815  | SEVERE WEATHER OR NATURAL DISASTER STANDBY         | \$20,000.00   | \$0.00          | \$0.00           | \$0.00                |
| 906  | SPECIAL TYPE OF INCIDENT, OTHER                    |               | \$0.00          | \$960.00         | \$0.00                |
|      | TOTAL                                              | \$188,9       | \$34,907,994.00 | \$731,266,007.00 | \$150,219,100.00      |
|      |                                                    |               |                 |                  |                       |





























## MAY













## www.nj.gov/dca/dfs





www.nj.gov/dca/dfs









SEPTEMBER





www.nj.gov/dca/dfs



www.nj.gov/dca/dfs 67







## **NOVEMBER**

















Structure Fires by Day of Week





# Factors Contributing to Ignition



Factors Contributing to Ignition

## fire suppression factors

Fire suppression factors are factors that inhibit fire suppression efforts or contribute to the growth or spread of fire.









Photograph courtesy of John Honer





Photograph courtesy of Frank Clark



# residential fires

Fires in 1 & 2 family residential structures account for approximately 62% of all fires in residential property uses. Fires in multifamily dwelling structures show the next highest incident rate of 31%.

## Hotel/Motel Commercial 254 = 2%**Residential**, Other 407 = 2% Sorority/Fraternity House 20 = 0% *