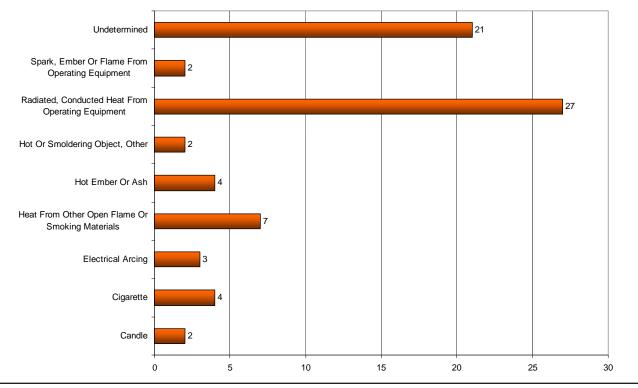

#### Most Frequent Heat Sources of Boarding/Rooming House, Residential Hotel Fires

Most Frequent Heat Sources of Residential Board & Care Fires