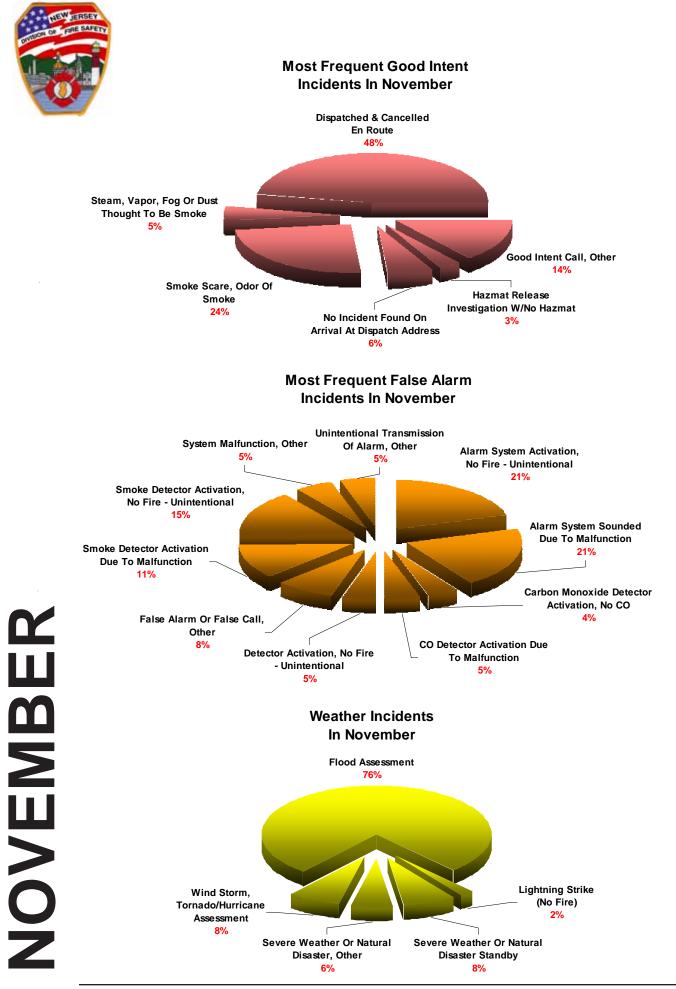

| \$800,000.00     | \$0.00                |
| 815  | SEVERE WEATHER OR NATURAL DISASTER STANDBY         | \$20,000.00   | \$0.00          | \$0.00           | \$0.00                |
| 906  | SPECIAL TYPE OF INCIDENT, OTHER                    |               | \$0.00          | \$960.00         | \$0.00                |
|      | TOTAL                                              | \$188,9       | \$34,907,994.00 | \$731,266,007.00 | \$150,219,100.00      |
|      |                                                    |               |                 |                  |                       |





























## MAY













## www.nj.gov/dca/dfs





www.nj.gov/dca/dfs









SEPTEMBER





www.nj.gov/dca/dfs



www.nj.gov/dca/dfs 67







## **NOVEMBER**

















Structure Fires by Day of Week





# Factors Contributing to Ignition



Factors Contributing to Ignition

## fire suppression factors

Fire suppression factors are factors that inhibit fire suppression efforts or contribute to the growth or spread of fire.









Photograph courtesy of John Honer





Photograph courtesy of Frank Clark



# residential fires

Fires in 1 & 2 family residential structures account for approximately 62% of all fires in residential property uses. Fires in multifamily dwelling structures show the next highest incident rate of 31%.

## Hotel/Motel Commercial 254 = 2%**Residential**, Other 407 = 2% Sorority/Fraternity House 20 = 0% **Residential Board and Care** 120 = 1% **Multifamily Dwelling** 4,993 = 31% 1 or 2 Family Dwelling 10,194 = 62% Dor