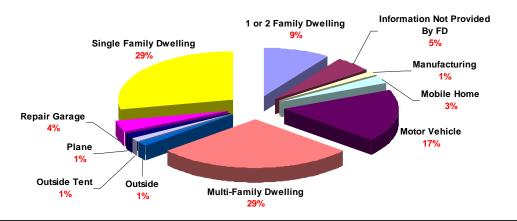

# residential fires

Fires in 1 & 2 family residential structures account for approximately 62% of all fires in residential property uses. Fires in multifamily dwelling structures show the next highest incident rate of 31%.

## Hotel/Motel Commercial 254 = 2%**Residential**, Other 407 = 2% Sorority/Fraternity House 20 = 0% **Residential Board and Care** 120 = 1% **Multifamily Dwelling** 4,993 = 31% 1 or 2 Family Dwelling 10,194 = 62% Dormitory-Type Residence, Other 143 = 1%Boarding/Rooming House, **Residential Hotels** 190 = 1% Barracks, Dormitory 46 = 0%