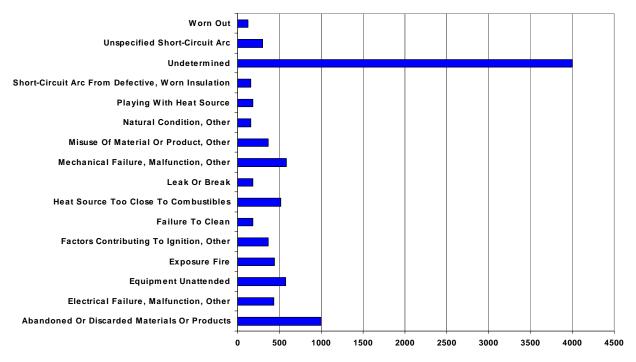

RAL DISASTER STANDBY         | \$20,000.00   | \$0.00          | \$0.00           | \$0.00                |
| 906  | SPECIAL TYPE OF INCIDENT, OTHER                    |               | \$0.00          | \$960.00         | \$0.00                |
|      | TOTAL                                              | \$188,9       | \$34,907,994.00 | \$731,266,007.00 | \$150,219,100.00      |
|      |                                                    |               |                 |                  |                       |





























## MAY













## www.nj.gov/dca/dfs





www.nj.gov/dca/dfs









SEPTEMBER





www.nj.gov/dca/dfs



www.nj.gov/dca/dfs 67







## **NOVEMBER**

















Structure Fires by Day of Week





# Factors Contributing to Ignition



Factors Contributing to Ignition

## fire suppression factors

Fire suppression factors are factors that inhibit fire suppression efforts or contribute to the growth or spread of fire.









Photograph courtesy of John Honer





Photograph courtesy of Frank Clark



# residential fires

Fires in 1 & 2 family residential structures account for approximately 62% of all fires in residential property uses. Fires in multifamily dwelling structures show the next highest incident rate of 31%.

## Hotel/Motel Commercial 254 = 2%**Residential**, Other 407 = 2% Sorority/Fraternity House 20 = 0% **Residential Board and Care** 120 = 1% **Multifamily Dwelling** 4,993 = 31% 1 or 2 Family Dwelling 10,194 = 62% Dormitory-Type Residence, Other 143 = 1%Boarding/Rooming House, **Residential Hotels** 19