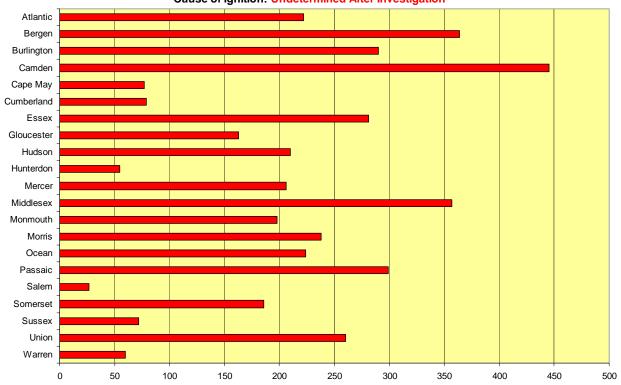

ndetermined After Investigation | 259         | 175   | 2735                | 771         | 72      |
| Cause, Other                           | 65          | 72    | 534                 | 427         | 45      |
| Failure Of Equipment Or Heat Source    | 168         | 53    | 983                 | 786         | 40      |
| Information Not Provided By FD         | 821         | 364   | 3477                | 10080       | 218     |
| Intentional                            | 51          | 26    | 683                 | 330         | 34      |
| Unintentional                          | 417         | 136   | 2549                | 3037        | 165     |





Cause of Ignition: Act of Nature

Cause of Ignition: Failure of Equipment or Heat Source







Cause of Ignition: Intentional





90





Cause of Ignition: Undetermined After Investigation





# detector presence and performance

**Detector Presence by County** 



| Detector Presence By<br>Property Use | Information Not<br>Provided by FD | None<br>Present | Present | Undetermined | Grand<br>Total |
|--------------------------------------|-----------------------------------|-----------------|---------|--------------|----------------|
| Assembly                             | 346                               | 34              | 109     | 32           | 521            |
| Educational                          | 246                               | 5               | 66      | 6            | 323            |
| Health Care/Detention/Correction     | 338                               | 7               | 87      | 11           |