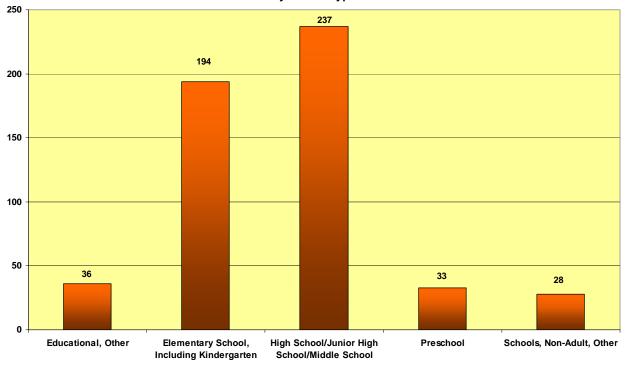

# DORMITORY FIRES

|                                  | Day of |            | Alarm    |                                     | Detector     |                                |
|----------------------------------|--------|------------|----------|-------------------------------------|--------------|--------------------------------|
| Property Use                     | Week   | Alarm Date | Tim e    | Incident Type                       | Presence     | Detector Type                  |
| Barracks, Dormitory              | Sun    | 05-Mar-06  | 04:45:00 | Building Fire                       | Present      | Undetermined                   |
| Barracks, Dormitory              | Tue    | 21-Feb-06  | 18:42:00 | Building Fire                       | Undetermined | Information Not Provided by FD |
| Barracks, Dormitory              | Thu    | 23-Feb-06  | 10:04:50 | Building Fire                       | Present      | Other                          |
| Barracks, Dormitory              | Sat    | 09-Dec-06  | 05:14:00 | Building Fire                       | Present      | Smoke                          |
| Barracks, Dormitory              | Thu    | 12-Oct-06  | 09:49:00 | Building Fire                       | Present      | Smoke                          |
| Barracks, Dormitory              | Thu    | 21-Sep-06  | 23:48:00 | Building Fire                       | Present      | Smoke                          |
| Barracks, Dormitory              | Mon    | 20-Nov-06  | 20:36:00 | Cooking Fire, Confined to Container | Present      | Combination Smoke-Heat         |
| Barracks, Dormitory              | Thu    | 26-Oct-06  | 20:47:00 | Cooking Fire, Confined to Container | Present      | Smoke                          |
| Dormitory-Type Residence, Other  | Sun    | 08-Jan-06  | 16:26:00 | Building Fire                       | Undetermined | Information Not Provided by FD |
| Dormitory-Type Residence, Other  | Tue    | 28-Mar-06  | 03:06:00 | Building Fire                       | Present      | Combination Smoke-Heat         |
| Dormitory-Type Residence, Other  | Fri    | 17-Feb-06  | 13:04:00 | Building Fire                       | Present      | Smoke                          |
| Dormitory-Type Residence, Other  | Thu    | 16-Mar-06  | 22:14:00 | Building Fire                       | Present      | Heat                           |
| Dormitory-Type Residence, Other  | Fri    | 12-May-06  | 15:35:00 | Building Fire                       | Undetermined | Information Not Provided by FD |
| Dormitory-Type Residence, Other  | Fri    | 05-May-06  | 14:39:00 | Building Fire                       | Present      | Smoke                          |
| Dormitory-Type Residence, Other  | Thu    | 30-Mar-06  | 05:11:26 | Building Fire                       | Present      | Smoke                          |
| Dormitory-Type Residence, Other  | Sun    | 02-Jul-06  | 00:04:00 | Building Fire                       | Present      | Smoke                          |
| Dormitory-Type Residence, Other  | Fri    | 17-Mar-06  | 19:24:00 | Building Fire                       | Present      | Smoke                          |
| Sorority House, Fraternity House | Thu    | 02-Feb-06  | 10:49:00 | Building Fire                       | Present      | Information Not Provided by FD |
| Sorority House, Fraternity House | Thu    | 02-Feb-06  | 10:49:00 | Building Fire                       | Present      | Information Not Provided by FD |
| Sorority House, Fraternity House | Sat    | 04-Nov-06  | 08:58:00 | Building Fire                       | Undetermined | Information Not Provided by FD |