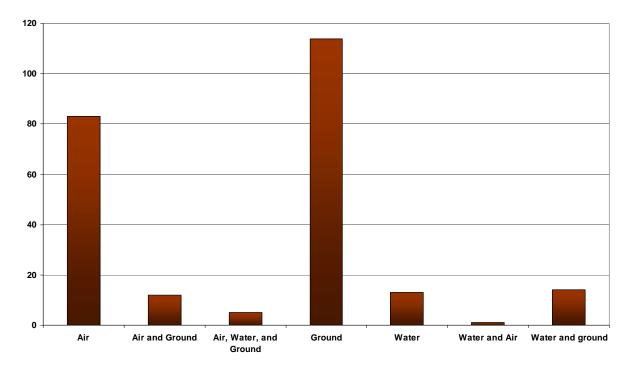

Most Frequent Areas of Fire Origin Residential Property Uses

#### Most Frequent Areas of Fire Origin Mercantile/Business Property Uses