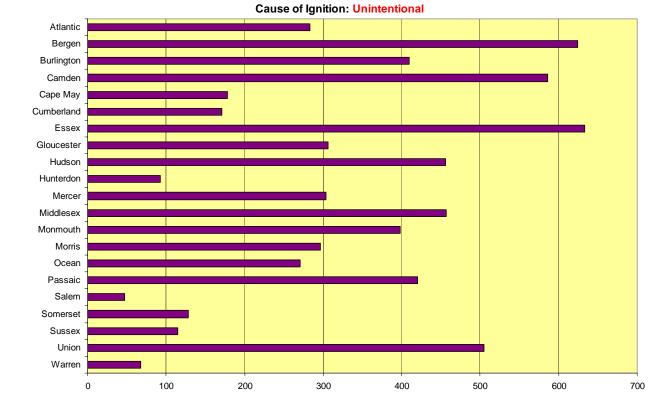

2735                | 771         | 72      |
| Cause, Other                           | 65          | 72    | 534                 | 427         | 45      |
| Failure Of Equipment Or Heat Source    | 168         | 53    | 983                 | 786         | 40      |
| Information Not Provided By FD         | 821         | 364   | 3477                | 10080       | 218     |
| Intentional                            | 51          | 26    | 683                 | 330         | 34      |
| Unintentional                          | 417         | 136   | 2549                | 3037        | 165     |





Cause of Ignition: Act of Nature

Cause of Ignition: Failure of Equipment or Heat Source







Cause of Ignition: Intentional





90





Cause of Ignition: Undetermined After Investigation





# detector presence and performance

**Detector Presence by County** 



| Detector Presence By<br>Property Use | Information Not<br>Provided by FD | None<br>Present | Present | Undetermined | Grand<br>Total |
|--------------------------------------|-----------------------------------|-----------------|---------|--------------|----------------|
| Assembly                             | 346                               | 34              | 109     | 32           | 521            |
| Educational                          | 246                               | 5               | 66      | 6            | 323            |
| Health Care/Detention/Correction     | 338                               | 7               | 87      | 11           | 443            |
| Industrial