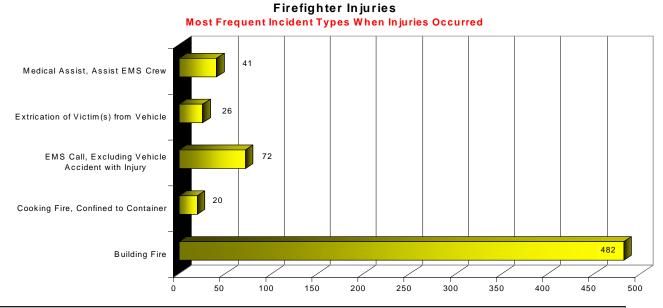

t Hall                  | Present      | Detector Did Not Operate |
| Undetermined                            | Single Family Dw elling | Basement Hall                  | Present      | Detector Did Not Operate |
| Information Not Provided By FD          | Highw ay                | N/A                            | N/A          | N/A                      |
| Information Not Provided By FD          | Highw ay                | N/A                            | N/A          | N/A                      |



By FD

1 = 0%

Undetermined

42 = 9%

Severe

38 = 8%





## Cause of Civilian Fire Injuries

**Civilian Fire Injuries - Age Group** 





# firefighter injuries and fatal ities





#### Cause of Firefighter Injuries



Firefighter Injuries Most Frequent Activities When Injuries Occurred





FRSEY



## Severity of Firefighter Injuries



Severity of Firefighter Injuries



#### **Time of Day Firefighter Injuries Occurred**



# SCHOOL FIRES





| Reported School Fires By County For 2000 To 2006 |      |      |      |      |      |      |      |             |
|--------------------------------------------------|------|------|------|------|------|------|------|-------------|
|                                                  |      |      |      |      |      |      |      |             |
|                                                  | 2000 | 2001 | 2002 | 2003 | 2004 | 2005 | 2006 | Grand Total |
| Atlantic                                         | 9    | 36   | 30   | 28   | 19   | 19   | 15   | 156         |
| Bergen                                           | 21   |