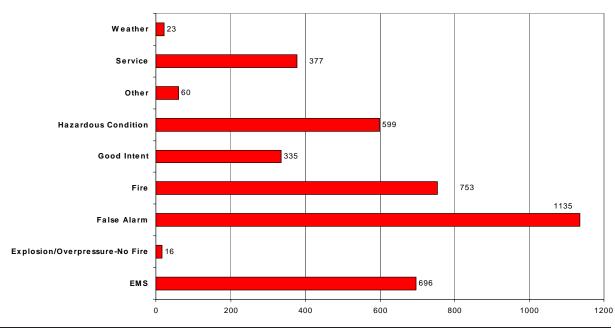

Incident Type Responses by Category Union County

| Jan            | 235  |
|----------------|------|
| Feb            | 207  |
| Mar            | 261  |
| Apr            | 249  |
| May            | 209  |
| Jun            | 297  |
| Jul            | 305  |
| Aug            | 211  |
| Sep            | 207  |
| Oct            | 223  |
| Nov            | 227  |
| Dec            | 224  |
| Incident Total | 2855 |