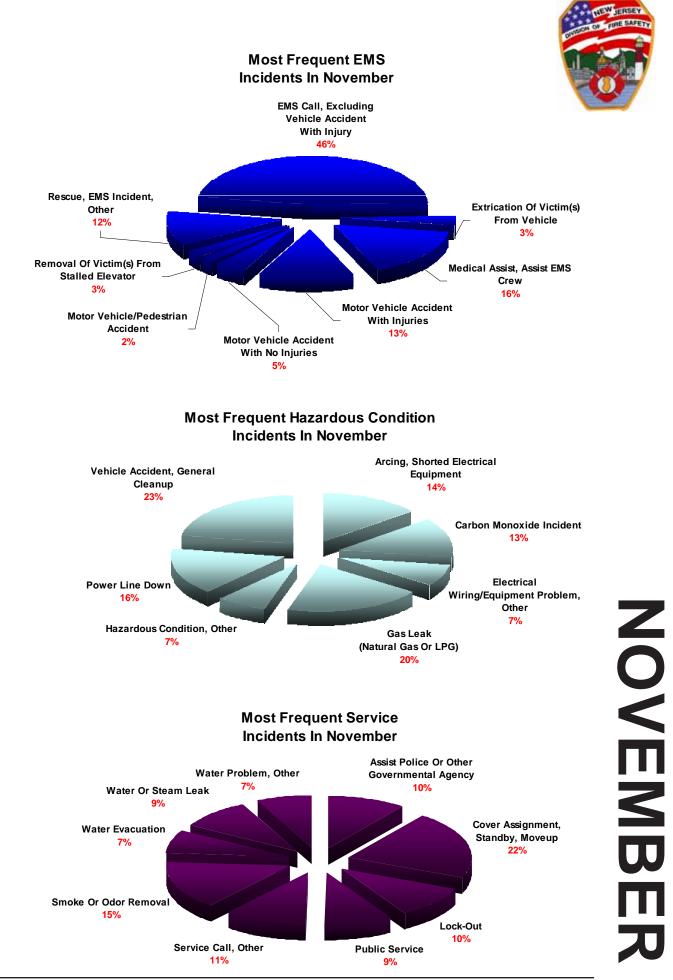

00          | \$800,000.00     | \$0.00                |
| 815  | SEVERE WEATHER OR NATURAL DISASTER STANDBY         | \$20,000.00   | \$0.00          | \$0.00           | \$0.00                |
| 906  | SPECIAL TYPE OF INCIDENT, OTHER                    |               | \$0.00          | \$960.00         | \$0.00                |
|      | TOTAL                                              | \$188,9       | \$34,907,994.00 | \$731,266,007.00 | \$150,219,100.00      |
|      |                                                    |               |                 |                  |                       |





























## MAY













## www.nj.gov/dca/dfs





www.nj.gov/dca/dfs









SEPTEMBER





www.nj.gov/dca/dfs



www.nj.gov/dca/dfs 67







## **NOVEMBER**

















Structure Fires by Day of Week





# Factors Contributing to Ignition



Factors Contributing to Ignition

## fire suppression factors

Fire suppression factors are factors that inhibit fire suppression efforts or contribute to the growth or spread of fire.









Photograph courtesy of John Honer





Photograph courtesy of Frank Clark



# residential fires

Fires in 1 & 2 family residential structures account for approximately 62% of all fires in residential property uses. Fires in multifamily dwelling structures show the next highest incident rate of 31%.

## Hotel/Motel Commercial 254 = 2%**Residential**, Other 407 = 2% Sorority/Fraternity House 20 = 0% **Residential Board and Care** 120 = 1% **Multifamily Dwelling** 4,993 = 31% 1 or 2 Family Dwelling 10,194 = 62% D