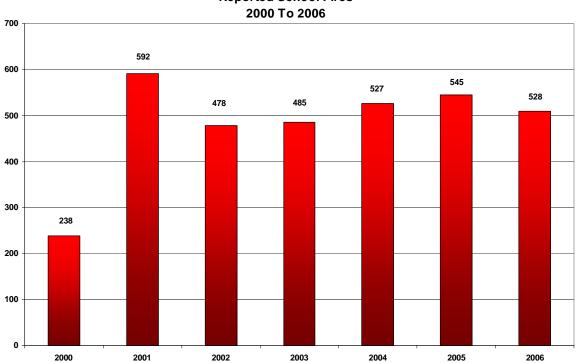

## FAST STATS for 2006

- ▶ 5 firefighters died in the line of duty. (Pg. 104)
- > 75 civilians lost their lives as the result of fire. (Pg. 98)
- > 920 firefighters were injured responding to emergency incidents. (Pg 105)
- ▶ 477 civilians were injured as a result of fire. (Pg. 102)
- 70 percent of all civilian fire fatalities occurred in residential properties.
   (Pg. 98)
- ➢ 46,499 fires were reported. (Pg. 12)
- > 78 percent of all structure fires involved residential properties. (Pg. 78)
- ▶ 62 percent of residential fires occurred in 1 or 2 family dwellings. (Pg. 79)
- > 330 fires were intentionally set in residential properties. (Pg. 88)
- ▶ 80 percent of all vehicle fires involved passenger vehicles. (Pg. 112)
- > 12 civilian fire fatalities occurred in passenger vehicles. (Pg. 113)
- > 111 vehicle fires were intentionally set. (Pg. 113)
- ▶ 1,667 acres burned. (Pg. 116)
- ► 528 school fires were reported. (Pg. 107)
- > 12 percent of all incidents were fire incidents. (Pg. 12)
- Total reported property loss was \$188,944,153.00. (Pg. 39)