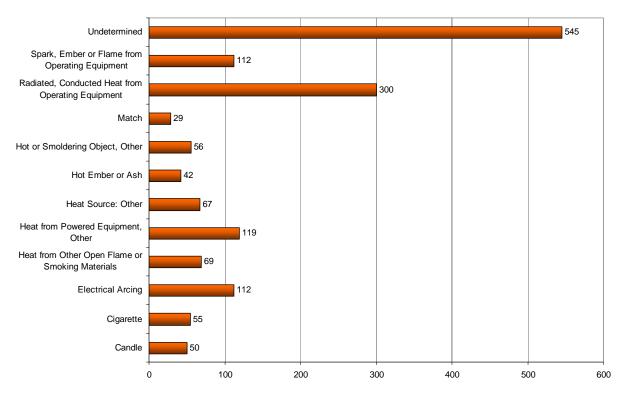

#### Most Frequent Heat Sources of Multifamily Dwelling Fires

### Undetermined Spark, Ember or Flame from Operating Equipment Radiated, Conducted Heat from Operating Equipment Match Hot or Smoldering Object, Other Hot Ember or Ash Heat Source: Other Heat from Powered Equipment, Other Heat from Other Open Flame or **Smoking Materials Electrical Arcing** Cigarette Candle 500 1000 1500 2000 2500 0