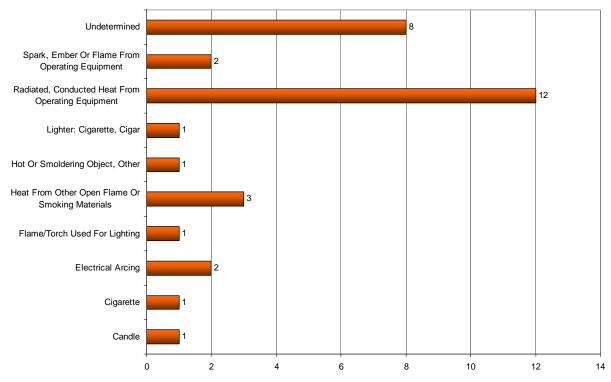

#### Most Frequent Heat Sources of Boarding/Rooming House, Residential Hotel Fires

Most Frequent Heat Sources of Residential Board & Care Fires