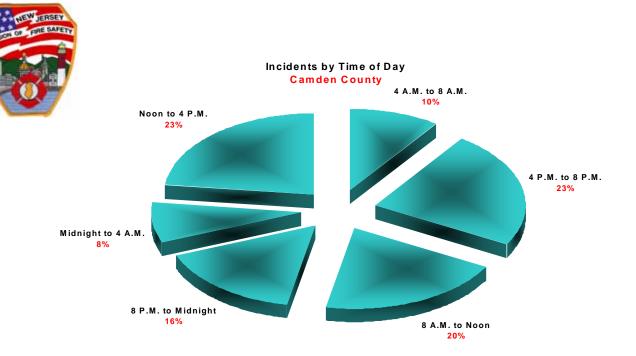

| 1890  |
|----------------|-------|
| Feb            | 1823  |
| Mar            | 1916  |
| Apr            | 1979  |
| May            | 1883  |
| Jun            | 2443  |
| Jul            | 2506  |
| Aug            | 2060  |
| Sep            | 1979  |
| Oct            | 2026  |
| Nov            | 1902  |
| Dec            | 1981  |
| Incident Total | 24388 |

## Burlington County Participation Percentage

## **100% 50/50** Participating FDs / Total FDs

#### Incidents by Day Of Week

| Sun            | 3177  |
|----------------|-------|
| Mon            | 3247  |
| Tue            | 3465  |
| Wed            | 3404  |
| Thu            | 3736  |
| Fri            | 3945  |
| Sat            | 3414  |
| Incident Total | 24388 |



#### Incident Type Responses by Category Burlington County



| Jan            | 2711  |
|----------------|-------|
| Feb            | 2571  |
| Mar            | 2693  |
| Apr            | 2585  |
| May            | 2708  |
| Jun            | 3071  |
| Jul            | 3156  |
| Aug            | 3098  |
| Sep            | 2725  |
| Oct            | 2755  |
| Nov            | 2567  |
| Dec            | 2604  |
| Incident Total | 33244 |

Camden County Participation Percentage 100% 45/45 Participating FDs / Total FDs

#### Incidents by Day Of Week

| Sun            | 4434  |
|----------------|-------|
|                |       |
| Mon            | 4737  |
| Tue            | 4750  |
| Wed            | 4927  |
| Thu            | 4803  |
| Fri            | 5018  |
| Sat            | 4575  |
| Incident Total | 33244 |



Incident Type Responses by Categor