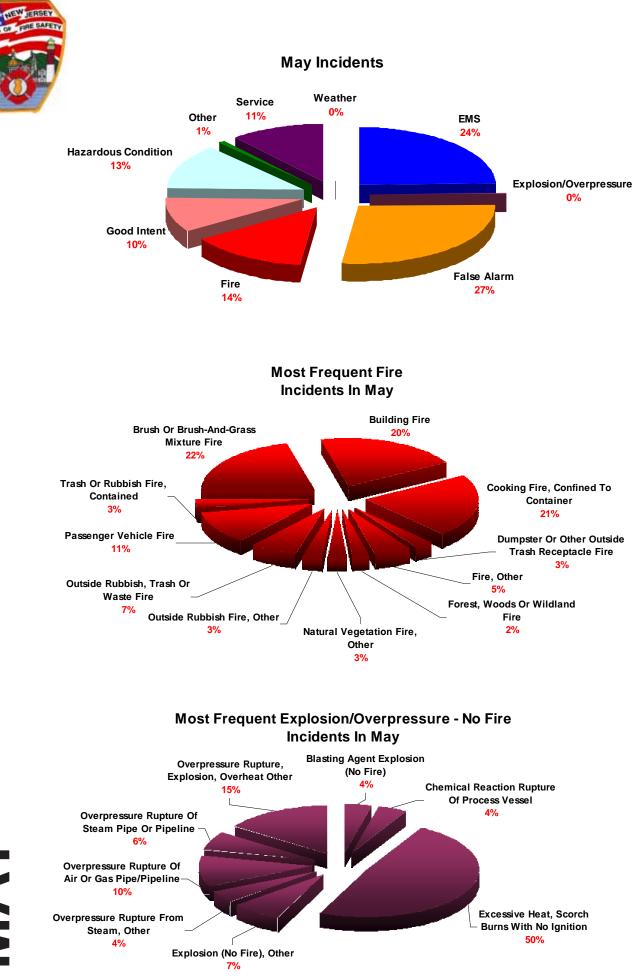

\$23,500.00   | \$4,000.00      | \$245,500.00     | \$10,000.00           |
| 814  | LIGHTNING STRIKE (NO FIRE)                         | \$8,000.00    | \$0.00          | \$800,000.00     | \$0.00                |
| 815  | SEVERE WEATHER OR NATURAL DISASTER STANDBY         | \$20,000.00   | \$0.00          | \$0.00           | \$0.00                |
| 906  | SPECIAL TYPE OF INCIDENT, OTHER                    |               | \$0.00          | \$960.00         | \$0.00                |
|      | TOTAL                                              | \$188,9       | \$34,907,994.00 | \$731,266,007.00 | \$150,219,100.00      |
|      |                                                    |               |                 |                  |                       |





























## MAY













## www.nj.gov/dca/dfs





www.nj.gov/dca/dfs









SEPTEMBER





www.nj.gov/dca/dfs



www.nj.gov/dca/dfs 67







## **NOVEMBER**

















Structure Fires by Day of Week





# Factors Contributing to Ignition



Factors Contributing to Ignition

## fire suppression factors

Fire suppression factors are factors that inhibit fire suppression efforts or contribute to the growth or spread of fire.









Photograph courtesy of John Honer





Photograph courtesy of Frank Clark



# residential fires

Fires in 1 & 2 family residential structures account for approximately 62% of all fires in residential property uses. Fires in multifamily dwelling structures show the next highest incident rate of 31%.

## Hotel/Motel Commercial 254 = 2%**Residential**, Oth