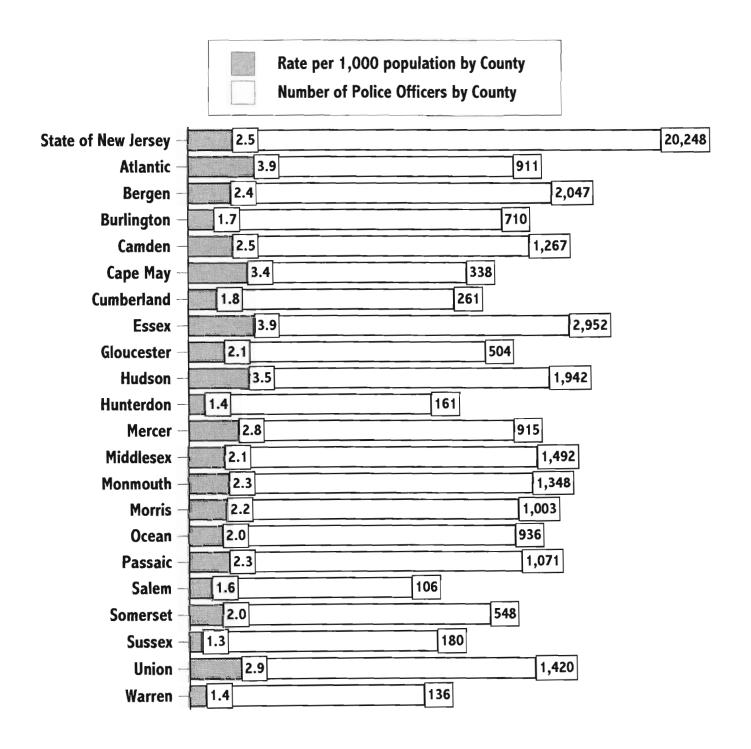

66        |
| Morris     | 974    | 29              | 1,003  | 199       | 1,202        |
| Ocean      | 915    | 21              | 936    | 257       | 1,193        |
| Passaic    | 1,032  | 39              | 1,071  | 195       | 1,266        |
| Salem      | 106    | 0               | 106    | 28        | 134          |
| Somerset   | 531    | 17              | 548    | 110       | 658          |
| Sussex     | 176    | 4               | 180    | 51        | 231          |
| Union      | 1,368  | 52              | 1,420  | 307       | 1,727        |
| Warren     | 133    | 3               | 136    | 14        | 150          |
| TOTAL      | 19,437 | 8/11            | 20,248 | 3,792     | 24,040       |

## NUMBER OF MUNICIPAL POLICE OFFICERS and RATE PER 1,000 POPULATION BY COUNTY 1998



# NUMBER OF MUNICIPAL POLICE EMPLOYEES and RATE PER 1,000 POPULATION BY COUNTY 1998



## FULL TIME COUNTY POLICE EMPLOYEES — 1998

| Damani            |                   |      | Police Officers  |     | 6: :1:      | Total Police |
|-------------------|-------------------|------|------------------|-----|-------------|--------------|
| Depart            | tment             | Male | ale Female Total |     | - Civilians | Employees    |
| ATLANTIC COUNTY   |                   | 133  | 23               | 156 | 118         | 274          |
|                   | Prosecutor        | 55   | 13               | 68  | 89          | 157          |
|                   | Sheriff           | 78   | 10               | 88  | 29          | 117          |
| BERGEN COUNTY     |                   | 526  |