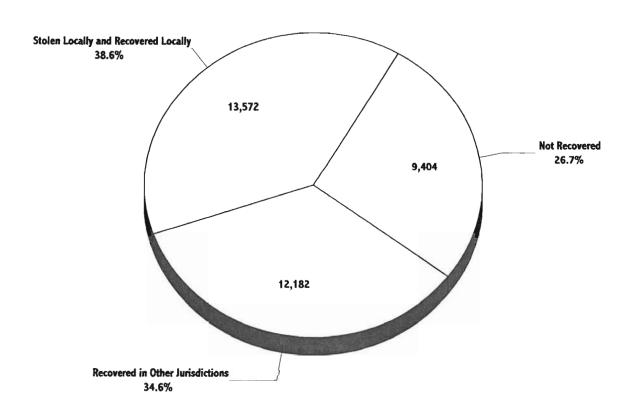

n one-half of one percent were other races.
- Hispanics accounted for 14 percent of the arrests.
- Five percent of motor vehicle thefts were cleared in 1998, juveniles accounted for 28 percent of these clearances.

#### **Motor Vehicle Theft Scenario**

| January |                           |
|---------|---------------------------|
| Auto    |                           |
|         | Percent of total arrests: |
| 15      | 11                        |
| Male    | 89                        |
| White   | 51                        |
|         | Auto<br>15<br>Male        |

## **MOTOR VEHICLE THEFT VALUES**

\$300,289,174



## **56% OF STOLEN VALUE RECOVERED**

# **MOTOR VEHICLES RECOVERED** — 25,754

# Recovery of Motor Vehicles Total Recovered 25,754 73.3% of Stolen Motor Vehicles Recovered



### **ARSON**

#### **Definition**

Arson is defined by the New Jersey Uniform Crime Reporting program as any willful or malicious burning or attempt to burn, with or without intent to defraud, a dwelling, house, public building, motor vehicle or aircraft, personal property of another, etc.

Only fires determined through investigation to have been willfully or maliciously set are classified as arsons. Fires of suspicious or unknown origins are excluded.

#### **VOLUME/RATE/TREND**

- There were 2,275 reportable arsons in 1998, which represents a decrease of 12 percent compared to 2,583 in 1997.
- The arson rate remained at 0.3 victims per 1,000 population.

#### **ADDITIONAL ANALYSIS**

- Fifty-two percent of the arsons were structures, with residences accounting for 35 percent.
- Mobile