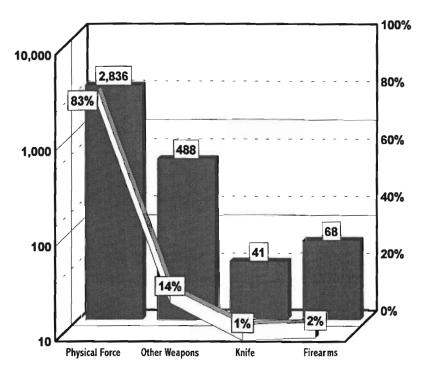

empting Other Arrests accounted for 25 percent of municipal police assaults.

#### OTHER POLICE OFFICERS ASSAULTED

The following law enforcement agencies are dealt with separately and are not included when computing municipal assault rates; the services performed by these agencies vary greatly from the functions of municipal police agencies.

#### **VOLUME/TREND**

- County law enforcement agencies reported 85 officers assaulted with 32 sustaining injury.
- The New Jersey State Police reported 62 officers assaulted with 39 sustaining injury.
- Other state agencies, with police powers, reported 415 officers assaulted with 125 sustaining injury.
- University and college police agencies reported 14 officers assaulted with 8 sustaining injury.

## WEAPONS USED IN ASSAULTS ON POLICE OFFICERS



## ASSAULTS ON POLICE OFFICERS BY HOUR OF DAY NUMBER — PERCENT DISTRIBUTION



## ASSAULTS ON POLICE OFFICERS BY TYPE OF ACTIVITY NUMBER — PERCENT DISTRIBUTION

|                                                      |        | icipal<br>olice         | ı      | ounty<br>encies         | State  | e Police                |        | r State<br>encies       | ı      | sities and<br>lleges    | то     | TAL                     |
|------------------------------------------------------|--------|-------------------------|--------|-------------------------|--------|-------------------------|--------|-------------------------|--------|-------------------------|--------|-------------------------|
| TYPE OF ACTIVITY                                     | Number | Percent<br>Distribution |
| Respondin