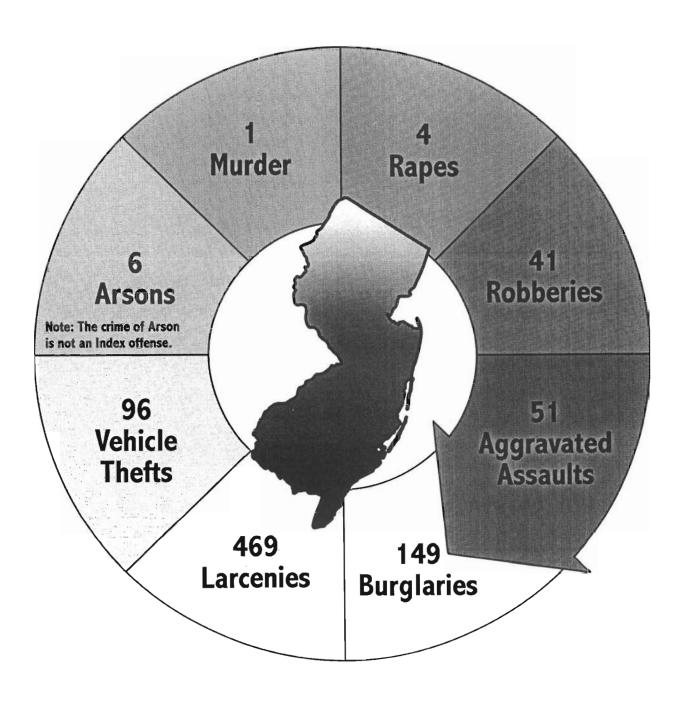

# You are Viewing an Archived Copy from the New Jersey State Library CRIME INDEX FOR THE STATE - 1998

| OFFENSES                        | NUMBER OF<br>INDEX<br>OFFENSES | RATE PER<br>1,000<br>INHABITANTS | PERCENT<br>DISTRIBUTION | NUMBER<br>OF<br>OFFENSES<br>CLEARED | PERCENT<br>OF<br>OFFENSES<br>CLEARED |
|---------------------------------|--------------------------------|----------------------------------|-------------------------|-------------------------------------|--------------------------------------|
| MURDER                          | 321                            | •                                | 0.1                     | 248                                 | 77.3                                 |
| RAPE                            | 1,623                          | 0.2                              | 0.5                     | 899                                 | 55.4                                 |
| Rape                            | 1,406                          | 0.2                              | 0.5                     | 800                                 | 56.9                                 |
| Attempted Rape                  | 217                            | O                                | 0.1                     | 99                                  | 45.6                                 |
| ROBBERY                         | 15,115                         | 1.9                              | 5.1                     | 4,251                               | 28.1                                 |
| Firearm                         | 4,604                          | 0.6                              | 1.6                     | 925                                 | 20.1                                 |
| Knife or Cutting Instrument     | 1,502                          | 0.2                              | 0.5                     | 454                                 | 30.2                                 |
| Other Dangerous Weapon          | 1,293                          | 0.2                              | 0.4                     | 372                                 | 28.8                                 |
| Strong Arm (Hands, Fists, etc.) | 7,716                          | 1.0                              | 2.6                     | 2,500                               | 32.4                                 |
| AGGRAVATED ASSAULT              | 18,663                         | 2.3                              | 6.3                     | 11,706                              | 62.7                                 |
| Firearm                         | 2,360                          | 0.3                              | 0.8                     | 1,039                               | 44.0                                 |
| Knife or Cutting Instrument     | 3,850                          | 0.5                              | 1.3                     | 2,403                               | 62.4                                 |
| Other Dangerous Weapon          | 6,149                          | 0.8                              | 2.1                     | 3,551                               | 57.7                                 |
| Strong Arm (Hands, Fists, etc.) | 6,304                          | 0.8                              | 2.1                     | 4,713                               | 74.8                                 |
| BURGLARY                        | 54,491                         | 6.8                              | 18.4                    | 7,387                               | 13.6                                 |
| Forcible Entry                  | 36,438                         | 4.6                              | 12.3                    | 5,039                               | 13.8                                 |
| Unlawful Entry - No Force       | 11,980                         | 1.5                              | 4.0                     | 1,813                               | 15.1                                 |
| Attempted Forcible Entry        | 6,073                          | 0.8                              | 2.0                     | 535                                 | 8.8                                  |
| LARCENY - THEFT                 | 171,267                        | 21.4                             | 57.7                    | 35,604                              | 20.8                                 |
| MOTOR VEHICLE THEFT             | 35,158                         | 4.4                              | 11.9                    | 1,899                               | 5.4                                  |
| Automobiles                     | 31,710                         | 4.0                              | 10.7                    | 1,667                               | 5.3                                  |
| Trucks and Buses                | 2,028                          | 0.3                              | 0.7                     | 130                                 | 6.4                                  |
| Other Vehicles                  | 1,420                          | 0.2                              | 0.5                     | 102                                 | , 7.2                                |
| TOTAL CRIME INDEX               | 296,638                        | 37.1                             | 100.0                   | 61,994                              | 20.9                                 |
| VIOLENT CRIME                   | 35,722                         | 4.5                              | 12.0                    | 17,104                              | 47.9                                 |
| NONVIOLENT CRIME                | 260,916                        | 32.6                             | 88.0                    | 44,890                              | 17.2                                 |