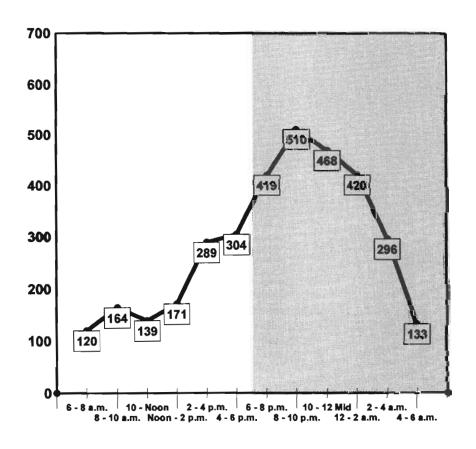

# You are Viewing an Archived Copy from the New Jersey State Library 24 Hour Crime Cycle in New Jersey — 1998

### **NEW JERSEY CRIME CLOCK** — 1998

# CRIME INDEX OFFENSE 1 every minute and 46 seconds

VIOLENT CRIME
1 every 14 minutes
and 43 seconds

NON-VIOLENT CRIME 1 every 2 minutes and 1 second

MURDER 1 every 27 hours and 17 minutes RAPE 1 every 5 hours and 24 minutes BURGLARY 1 every 9 minutes and 39 seconds LARCENY-THEFT 1 every 3 minutes and 4 seconds

ROBBERY
1 every 34 minutes
and 46 seconds

AGGRAVATED ASSAULT 1 every 28 minutes and 10 seconds MOTOR VEHICLE THEFT 1 every 14 minutes and 57 seconds

The Crime Clock should be viewed with care. Being the most aggregate representation of UCR data, it is designed to convey the annual reported crime experience by showing the relative frequency of occurrence of the index offenses. This mode of display should not be taken to imply a regularity in the commission of these offenses; rather, it represents the annual ratio of crime to fixed time intervals.