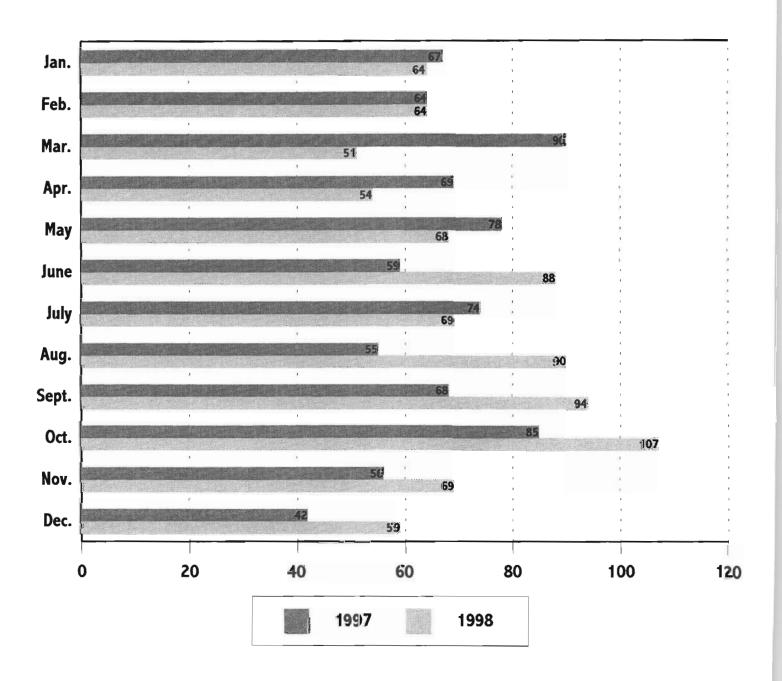

F) | -  | Handicap:    | 2 |
| Black           | 344 | Islamic    | 2   | Hispanic     | 43 | Heterosexual(M) | -  | (1) Physical | 2 |
| White           | 48  | Jewish     | 274 | Oriental     | 6  | Homosexual(F)   | 22 | (2) Mental   | - |
| Other           | 13  | Protestant | 2   | Other        | 12 | Homosexual(M)   | 24 |              |   |
|                 |     | Other      | 7   |              |    | Homosexual(M&F) | 5  |              |   |
| TOTAL           | 427 | TOTAL      | 315 | TOTAL        | 79 | TOTAL           | 52 | TOTAL        | 4 |

## You are Viewing an Archived Copy from the New Jersey State Library **BIAS INCIDENTS BY DAY OF WEEK**

### 1997/1998



## You are Viewing an Archived Copy from the New Jersey State Library **BIAS INCIDENT BY MONTH**

### 1997/1998



### **GLOSSARY OF TERMS**

**ADULT** For Uniform Crime Reporting purposes, a person aged 18 or over.

**AMERICAN INDIAN** A person having origins in any of the original peoples of North America, and who

or

ARREST RATE

**ALASKAN NATIVE** 

The number of arrests for Part I and Part II offenses for each unit of population,

maintains cultural identification through tribal affiliation or community recognition.

generally per 1,000.

**ASIAN** or

A person having origins in any of the original peoples of the Far East, Southeast Asia, **PACIFIC ISLANDER** the Indian subcontinent, or the Pacific Islands. This area includes, for example: China,

India, Japan, Korea, the Philippine Islands, and Samoa.

**BLACK** A person having origins in any of the black racial groups of Africa, characterized