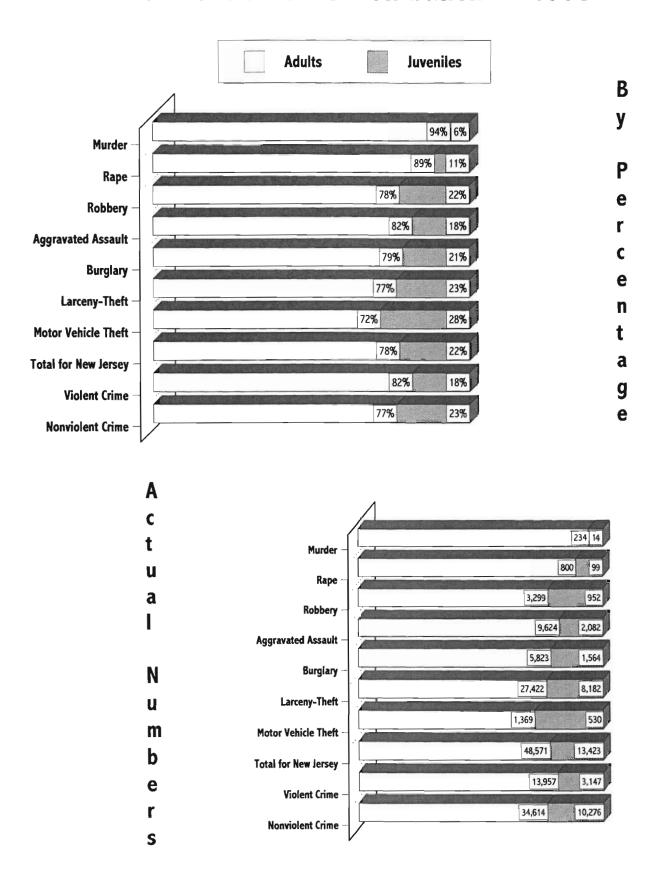

| -7                               | 3.                                |
|                     | 1997.          | 287,260               | 35.9                             | 48,615                           | 16.9                              |
| NONVIOLENT CRIME    | 1998           | 260,916               | 32.6                             | 44,890                           | 17.2                              |
|                     | Percent Change | -9                    | -9                               | -8                               | 2                                 |

<sup>•</sup> Less than one-tenth of one percent.

<sup>&</sup>amp; Percent change not calculated due to small volume.

# Index Offenses Cleared Adult and Juvenile Distribution — 1998



# TYPE AND VALUE OF PROPERTY STOLEN AND RECOVERED 1997/1998

| TYPE OF PROPERTY      | YEAR           | VALUE OF<br>PROPERTY<br>STOLEN | VALUE OF<br>PROPERTY<br>RECOVERED | PERCENT OF<br>VALUE<br>RECOVERED | PERCENT<br>DISTRIBUTION<br>OF PROPERTY<br>STOLEN |
|-----------------------|----------------|--------------------------------|-----------------------------------|----------------------------------|--------------------------------------------------|
|                       | 1997           | \$38,320,211                   | \$2,063,495                       | 5.4                              | 7.0                                              |
| Currency, Notes, etc. | 1998           | \$35,436,498                   | \$2,058,762                       | 5.8