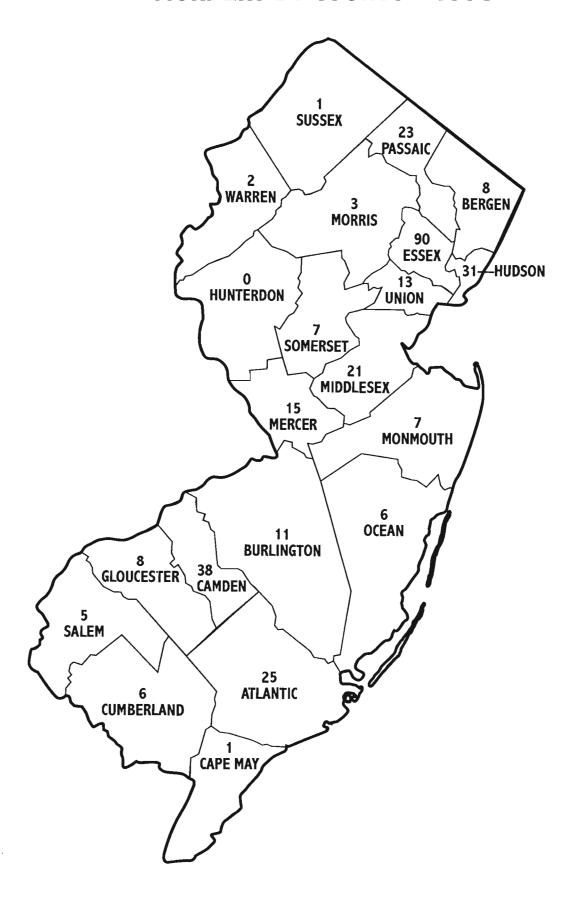

|
| TOTAL FOR<br>NEW JERSEY | 321    |                         | 230  | 91     | 146   | 168   | 0                                          | 6                               |
| PERCENT<br>DISTRIBUTION | -      | 100.0                   | 72   | 28     | 45    | 52    | 0                                          | 2                               |

Percent distribution may not total 100.0 due to rounding.

• Unable to determine race of one victim, therefore race totals will not add to 321.

# MURDER — DISTRIBUTION BY TYPE OF WEAPON



# You are Viewing an Archived Copy from the New Jersey State Library RELATIONSHIP OF MURDER VICTIMS TO OFFENDER



Percent distribution may not add to 100 due to rounding.

### **MURDER CIRCUMSTANCES**



### **MURDERS BY COUNTY - 1998**



### **RAPE**

#### **Definition**

Rape is defined as the carnal knowledge of a female forcibly and against her will. All assaults and attempts to rape are counted, but carnal abuse, rape without force (statutory rape) and other sex offenses are not included.

#### VOLUME/RATE/TREND

- There were 1,623 reported rapes in 1998, a decrease of 6 percent compared to the 1,730 in 1997.
- Rape accounted for five-tenths of one percent of the total Crime Index and 5 percent of all violent crimes.

#### **ADDITIONAL ANALYSIS**

- Eighty-seven percent of the rapes were forcible, the remaining 13 percent were attempts to rape.
- The total value of property stolen as a result of rape amounted to \$15,323.

#### ARRESTS/CLEARANCES

- A total of 773 persons were arrested during 1998, a 7 percent decrea