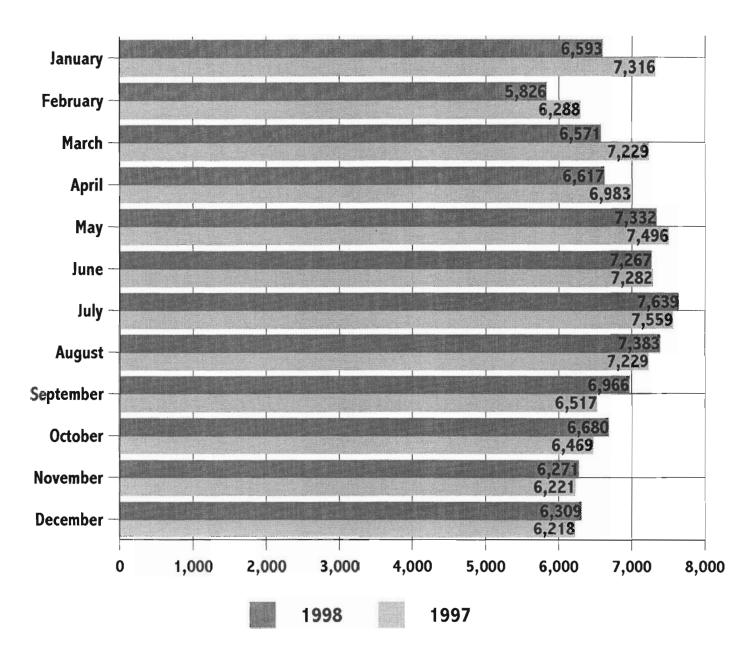

counted for 38% (878) of all domestic violence offenses for victims 60 years old or over.
- Females age 60 or over were the victims in 64% (1,497) of the 2,329 elderly abuse offenses.
- Persons age 60 or over were the victims in 3% (2,329) of all the reported domestic violence offenses during this period.

# DOMESTIC VIOLENCE OFFENSES BY TIME OF DAY 1997/1998



• During 1998, 29% (23,508) of the reported domestic violence offenses occurred between 8:00 p.m. and 12 midnight.

# DOMESTIC VIOLENCE OFFENSES BY DAY OF WEEK 1997/1998



- Sunday recorded the highest number of occurrences in 1998 with 14,665 offenses.
- During 1998, 35% (28,699) of the reported domestic violence offenses occurred during the weekend (Saturday and Sunday).

# DOMESTIC VIOLENCE OFFENSES BY MONTH OF YEAR 1997/1998



- In 1998, the highest number of domestic violence offenses occurred during the month of July.
- During 1998, the month with the lowest number of reported domestic violence offenses was February.

# Section Twelve

## BIAS INCIDENT SUMMARY

Crimes motivated by hate and bias tend to erode the basic fabric of society. Bias incidents having a racial, religious, ethnic, sexual or gender component as well as crimes against individuals with a handicap, manifest themselves in a wide spectrum of criminal activities. These bias incidents jeopardize the active and open pursuit of freedom and opportunity. They attack our citizens based on their race, religion, ethnic heritage, sexual orientation, handicap, or gender. Closely linked to such heritage are individual values, beliefs, and identities.

R