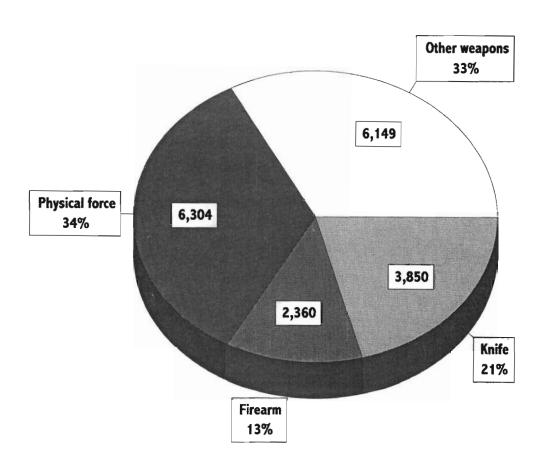

# You are Viewing an Archived Copy from the New Jersey State Library CRIME INDEX FOR THE STATE - 1998

| OFFENSES                        | NUMBER OF<br>INDEX<br>OFFENSES | RATE PER<br>1,000<br>INHABITANTS | PERCENT<br>DISTRIBUTION | NUMBER<br>OF<br>OFFENSES<br>CLEARED | PERCENT<br>OF<br>OFFENSES<br>CLEARED |
|---------------------------------|--------------------------------|----------------------------------|-------------------------|-------------------------------------|--------------------------------------|
| MURDER                          | 321                            | •                                | 0.1                     | 248                                 | 77.3                                 |
| RAPE                            | 1,623                          | 0.2                              | 0.5                     | 899                                 | 55.4                                 |
| Rape                            | 1,406                          | 0.2                              | 0.5                     | 800                                 | 56.9                                 |
| Attempted Rape                  | 217                            | O                                | 0.1                     | 99                                  | 45.6                                 |
| ROBBERY                         | 15,115                         | 1.9                              | 5.1                     | 4,251                               | 28.1                                 |
| Firearm                         | 4,604                          | 0.6                              | 1.6                     | 925                                 | 20.1                                 |
| Knife or Cutting Instrument     | 1,502                          | 0.2                              | 0.5                     | 454                                 | 30.2                                 |
| Other Dangerous Weapon          | 1,293                          | 0.2                              | 0.4                     | 372                                 | 28.8                                 |
| Strong Arm (Hands, Fists, etc.) | 7,716                          | 1.0                              | 2.6                     | 2,500                               | 32.4                                 |
| AGGRAVATED ASSAULT              | 18,663                         | 2.3                              | 6.3                     | 11,706                              | 62.7                                 |
| Firearm                         | 2,360                          | 0.3                              | 0.8                     | 1,039                               | 44.0                                 |
| Knife or Cutting Instrument     | 3,850                          | 0.5                              | 1.3                     | 2,403                               | 62.4                                 |
| Other Dangerous Weapon          | 6,149                          | 0.8                              | 2.1                     | 3,551                               | 57.7                                 |
| Strong Arm (Hands, Fists, etc.) | 6,304                          | 0.8                              | 2.1                     | 4,713                               | 74.8                                 |
| BURGLARY                        | 54,491                         | 6.8                              | 18.4                    | 7,387                               | 13.6                                 |
| Forcible Entry                  | 36,438                         | 4.6                              | 12.3                    | 5,039                               | 13.8                                 |
| Unlawful Entry - No Force       | 11,980                         | 1.5                              | 4.0                     | 1,813                               | 15.1                                 |
| Attempted Forcible Entry        | 6,073                          | 0.8                              | 2.0                     | 535                                 | 8.8                                  |
| LARCENY - THEFT                 | 171,267                        | 21.4                             | 57.7                    | 35,604                              | 20.8                                 |
| MOTOR VEHICLE THEFT             | 35,158                         | 4.4                              | 11.9                    | 1,899                               | 5.4                                  |
| Automobiles                     | 31,710                         | 4.0                              | 10.7                    | 1,667                               | 5.3                                  |
| Trucks and Buses                | 2,028                          | 0.3                              | 0.7                     | 130                                 | 6.4                                  |
| Other Vehicles                  | 1,420                          | 0.2                              | 0.5                     | 102                                 | , 7.2                                |
| TOTAL CRIME INDEX               | 296,638                        | 37.1                             | 100.0                   | 61,994                              | 20.9                                 |
| VIOLENT CRIME                   | 35,722                         | 4.5                              | 12.0                    | 17,104                              | 47.9                                 |
| NONVIOLENT CRIME                | 260,916                        | 32.6                             | 88.0                    | 44,890                              | 17.2                                 |