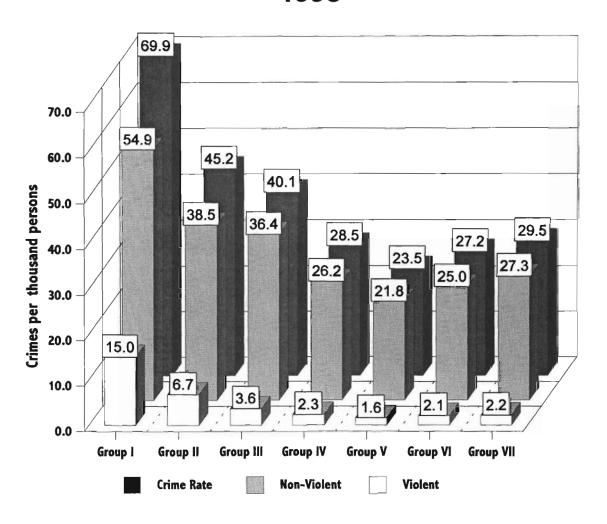

All reported offenses are related to the municipality in which they occur rather than to the agency which may conduct the investigation. The clearance is credited to the municipality in which the offense occurred. Each contributing agency is responsible for compiling its own reports. Law enforcement agencies report the number of known offenses according to the following categories: Homicide (Murder and Manslaughter), Rape, Robbery, Burglary, Larceny-Theft, Motor Vehicle Theft, and Arson. The "Crime in New Jersey," and the Federal Bureau of Investigation's "Crime in the United States" publications exclude manslaughters, simple assaults, and arsons from the "Index" offenses. These are further referred to as "violent" and "nonviolent" crimes as graphically illustrated in