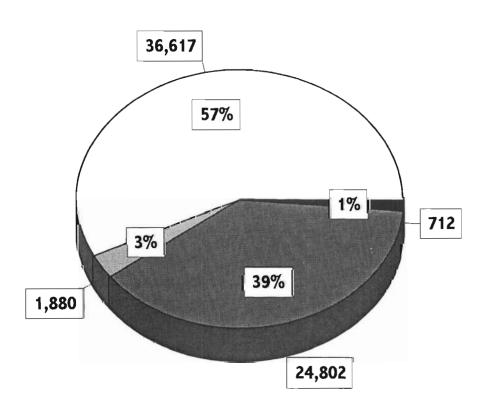

percent of all the arrests while females accounted for the remaining 15 percent.
- Fifty-one percent of the persons arrested were white, 49 percent were black, and less than one-half of one percent were other races.
- Hispanics accounted for 13 percent of those arrested and 87 percent were non-hispanic.
- Arrests for possession/use of drugs accounted for 73 percent of the arrests, and the remaining 27 percent were for the sale/manufacturing of drugs.
- Arrests for opium or cocaine and their derivatives represented 49 percent of the possession/use category and 79 percent of the sale/manufacturing category. Overall, they accounted for 57 percent of the total drug abuse violation arrests.

## 1998

## TOTAL ARRESTS FOR ALL DRUG ABUSE VIOLATIONS

**1997 1998 Percent Change** 65,624 64,011 -2





## 1998 ANALYSES OF DRUG ABUSE VIOLATION

**POSSESSION/USE ARRESTS 1997 1998 Percent Change**47,036
46,897
\*



Opium or Cocaine & their derivatives (Morphine, Heroin)

Other Dangerous Non-Narcotic Drugs (Barbiturates, Amphetamines)

Marijuana, Hashish

Synthetic Narcotics (Demerol, Methadones)

**SALE/MANUFACTURE ARRESTS 1997 1998 Percent Change**18,588
17,114
-8



<sup>\*</sup> Less than one-half of one percent.

## You are Viewing an Archived Copy from the New Jersey State Library **STATE OF NEW JERSEY** FIVE YEAR RECAPITULATION OF POSSESSION/USE-**SALE/MANUFACTURE DRUG ARRESTS** 1994 through 1998

|                                           | 1994   | 1995   | 1996   | 1997   | 1998   |
|-------------------------------------------|--------|--------|--------|--------|--------|
| S