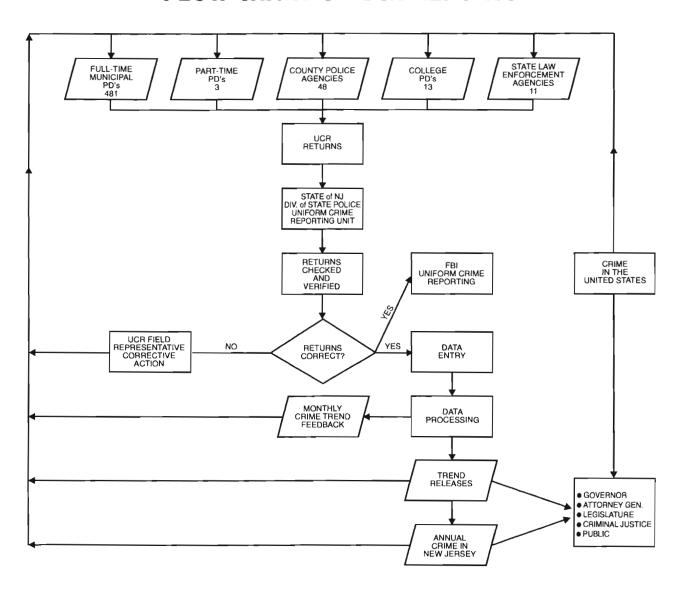

### FLOW CHART OF UCR REPORTS

### **VERIFICATION PROCESSES**

The uniformity and accuracy of data gathered from contributors must be safeguarded through various ways. Although guidelines and instructions are provided to each contributor, they are not the panaceas for the accuracy being sought.

The reports received by the Uniform Crime Reporting Unit are recorded and examined for mathematical accuracy and reasonableness of the interpretation of the offense classifications. Improper classifications, changes in reporting procedures, or actual change are identified in this manner. Errors of a minor nature are corrected by direct telephone contact with the contributors, while all other errors are resolved through a personal visit by a field representative to the reporting agency.

Further verification is accomplished through the analysis of statistical data accrued from the reports submitted. Fluctuations in crime rates noted from previous submissions are verified by the field representatives through their municipal counterpart.

### **FUNCTION**

Police executives make use of this data in administrative, planning, and operational determinations for their respective jurisdictions. The State Police Uniform Crime Reporting Unit provides assistance to municipal police agencies through the individual analysis of statistics as they relate to specific crime problems within their jurisdiction. Police executives also use this data for identifying manpower and equipment needs. The Uniform Crime Reporting Program requirements not only have increased police efficiency in reporting and record keeping areas, but have helped police in their day to day operations.