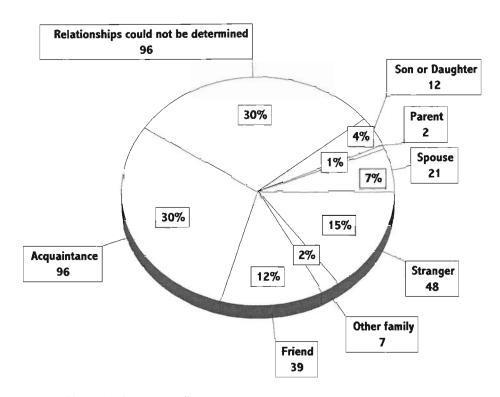

| 5      | 1.6                     | 4    | 1      | 5     | _     | -                                          | -                               |
| TOTAL FOR<br>NEW JERSEY | 321    |                         | 230  | 91     | 146   | 168   | 0                                          | 6                               |
| PERCENT<br>DISTRIBUTION | -      | 100.0                   | 72   | 28     | 45    | 52    | 0                                          | 2                               |

Percent distribution may not total 100.0 due to rounding.

• Unable to determine race of one victim, therefore race totals will not add to 321.

# MURDER — DISTRIBUTION BY TYPE OF WEAPON



# You are Viewing an Archived Copy from the New Jersey State Library RELATIONSHIP OF MURDER VICTIMS TO OFFENDER



Percent distribution may not add to 100 due to rounding.

### **MURDER CIRCUMSTANCES**



### **MURDERS BY COUNTY - 1998**



### **RAPE**

#### **Definition**

Rape is defined as the carnal knowledge of a female forcibly and against her will. All assaults and attempts to rape are counted, but carnal abuse, rape without force (statutory rape) and other sex offenses are not included.

#### VOLUME/RATE/TREND

- There were 1,623 reported rapes in 1998, a decrease of 6 percent compared to the 1,730 in 1997.
- Rape accounted for five-tenths of one percent of the total Crime Index and 5 percent of all violent crimes.

#### **ADDITIONAL ANALYSIS**

- Eighty-seven percent of the rapes were forcible, the remaining 13 percent were attempts to rape.
- The total value of property stolen as a result