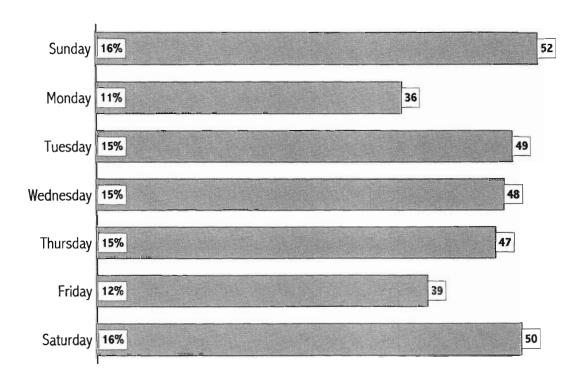

|--|
| Most frequent month    | August         | Age Group:              | 25-29 | 14                        |  |
| Most frequent weapon   | Handgun        | Sex                     | Male  | 88                        |  |
| Most frequent location | Street/Highway | Race                    | Black | 58                        |  |
| Most frequent victim:  |                | Percent of age group:   |       | Percent of total victims: |  |
| Age Group:             | 20-24          | 100                     |       | 17                        |  |
| Sex                    | Male           | 89                      |       | 72                        |  |
| Race                   | Black          |                         | 66    | 52                        |  |

### **MURDER BY DAY OF WEEK**



# You are Viewing an Archived Copy from the New Jersey State Library MURDER VICTIMS BY AGE, SEX AND RACE —1998

|                         | NUMBER | PERCENT<br>DISTRIBUTION | SEX  |        | RACE  |       |                                            |                                 |
|-------------------------|--------|-------------------------|------|--------|-------|-------|--------------------------------------------|---------------------------------|
| AGE                     |        |                         | MALE | FEMALE | WHITE | BLACK | AMERICAN<br>INDIAN OR<br>ALASKAN<br>NATIVE | ASIAN OR<br>PACIFIC<br>ISLANDER |
| Under 1 •               | 6      | 1.9                     | 3    | 3      | 4     | 1     | -                                          | -