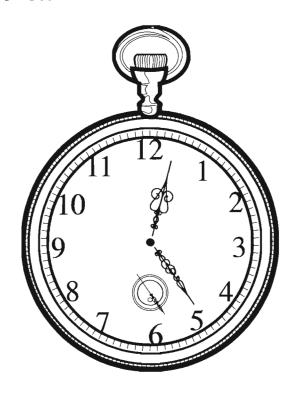

### **NEW JERSEY CRIME CLOCK** — 1998

# CRIME INDEX OFFENSE 1 every minute and 46 seconds

VIOLENT CRIME
1 every 14 minutes
and 43 seconds

NON-VIOLENT CRIME 1 every 2 minutes and 1 second

MURDER 1 every 27 hours and 17 minutes RAPE 1 every 5 hours and 24 minutes BURGLARY 1 every 9 minutes and 39 seconds LARCENY-THEFT 1 every 3 minutes and 4 seconds

ROBBERY
1 every 34 minutes
and 46 seconds

AGGRAVATED ASSAULT 1 every 28 minutes and 10 seconds MOTOR VEHICLE THEFT 1 every 14 minutes and 57 seconds

The Crime Clock should be viewed with care. Being the most aggregate representation of UCR data, it is designed to convey the annual reported crime experience by showing the relative frequency of occurrence of the index offenses. This mode of display should not be taken to imply a regularity in the commission of these offenses; rather, it represents the annual ratio of crime to fixed time intervals.