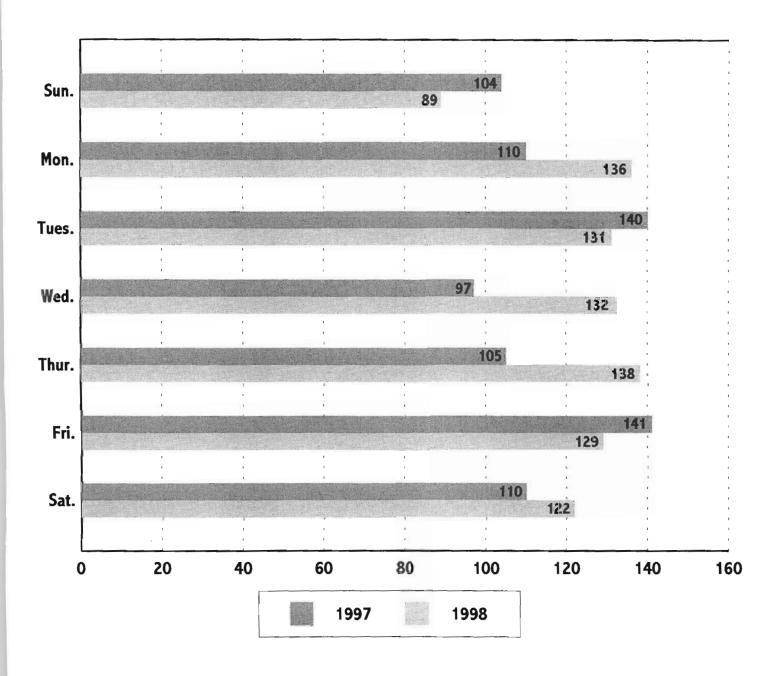

ual        | 1  | Gender       | 2 |
| Asian           | 20  | Hindu      | 4   | Asian Indian | 17 | Heterosexual(F) | -  | Handicap:    | 2 |
| Black           | 344 | Islamic    | 2   | Hispanic     | 43 | Heterosexual(M) | -  | (1) Physical | 2 |
| White           | 48  | Jewish     | 274 | Oriental     | 6  | Homosexual(F)   | 22 | (2) Mental   | - |
| Other           | 13  | Protestant | 2   | Other        | 12 | Homosexual(M)   | 24 |              |   |
|                 |     | Other      | 7   |              |    | Homosexual(M&F) | 5  |              |   |
| TOTAL           | 427 | TOTAL      | 315 | TOTAL        | 79 | TOTAL           | 52 | TOTAL        | 4 |

## You are Viewing an Archived Copy from the New Jersey State Library **BIAS INCIDENTS BY DAY OF WEEK**

### 1997/1998



## You are Viewing an Archived Copy from the New Jersey State Library **BIAS INCIDENT BY MONTH**

### 1997/1998



### **GLOSSARY OF TERMS**

**ADULT** For Uniform Crime Reporting purposes, a person aged 18 or over.

**AMERICAN INDIAN** A person having origins in any of the original peoples of North America, and who

or

ARREST RATE

**ALASKAN NATIVE** 

The number of arrests for Part I and Part II offenses for each unit of population,

maintains cultural identification through tribal affiliation or community recognition.

generally per 1,000.

**ASIAN** or

A person having origins in any of the original peoples of the Far East, Southeast Asia, **PACIFIC ISLANDER** the Indian subcontinent, or the Pacific Islands. This area includes, for example: China,

India, Japan, Korea, the Philippin