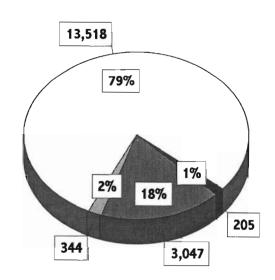

e arrests, and the remaining 27 percent were for the sale/manufacturing of drugs.
- Arrests for opium or cocaine and their derivatives represented 49 percent of the possession/use category and 79 percent of the sale/manufacturing category. Overall, they accounted for 57 percent of the total drug abuse violation arrests.

## 1998

## TOTAL ARRESTS FOR ALL DRUG ABUSE VIOLATIONS

**1997 1998 Percent Change** 65,624 64,011 -2





## 1998 ANALYSES OF DRUG ABUSE VIOLATION

**POSSESSION/USE ARRESTS 1997 1998 Percent Change**47,036
46,897
\*



Opium or Cocaine & their derivatives (Morphine, Heroin)

Other Dangerous Non-Narcotic Drugs (Barbiturates, Amphetamines)

Marijuana, Hashish

Synthetic Narcotics (Demerol, Methadones)

**SALE/MANUFACTURE ARRESTS 1997 1998 Percent Change**18,588
17,114
-8



<sup>\*</sup> Less than one-half of one percent.

## You are Viewing an Archived Copy from the New Jersey State Library **STATE OF NEW JERSEY** FIVE YEAR RECAPITULATION OF POSSESSION/USE-**SALE/MANUFACTURE DRUG ARRESTS** 1994 through 1998

|                                           | 1994   | 1995   | 1996   | 1997   | 1998   |
|-------------------------------------------|--------|--------|--------|--------|--------|
| Sale/Manufacture Arrests                  | '      | •      | '      | 1      | •      |
| Opium or Cocaine and their Derivatives    | 13,506 | 13,206 | 13,972 | 14,565 | 13,518 |
| Marijuana and Hashish                     | 2,857  | 3,718  | 3,339  | 3,493  | 3,047  |
| Synthetic Narcotics (Demerol, Methadones) | 181    | 201    | 177    | 217    | 205    |
| Other Dang