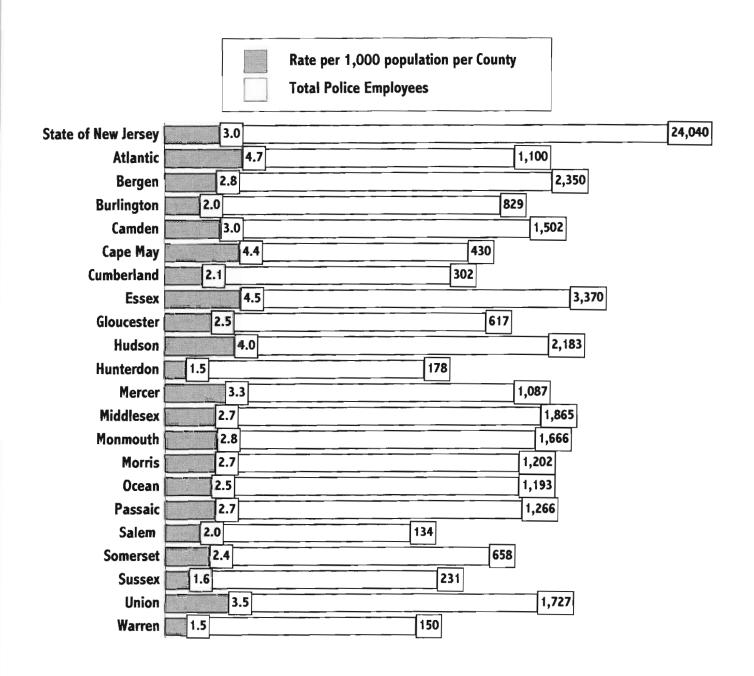

|
| Ocean      | 915    | 21              | 936    | 257       | 1,193        |
| Passaic    | 1,032  | 39              | 1,071  | 195       | 1,266        |
| Salem      | 106    | 0               | 106    | 28        | 134          |
| Somerset   | 531    | 17              | 548    | 110       | 658          |
| Sussex     | 176    | 4               | 180    | 51        | 231          |
| Union      | 1,368  | 52              | 1,420  | 307       | 1,727        |
| Warren     | 133    | 3               | 136    | 14        | 150          |
| TOTAL      | 19,437 | 8/11            | 20,248 | 3,792     | 24,040       |

## NUMBER OF MUNICIPAL POLICE OFFICERS and RATE PER 1,000 POPULATION BY COUNTY 1998



# NUMBER OF MUNICIPAL POLICE EMPLOYEES and RATE PER 1,000 POPULATION BY COUNTY 1998



## FULL TIME COUNTY POLICE EMPLOYEES — 1998

| Damani            |                   |      | Police Officers  |     | 6: :1:      | Total Police |
|-------------------|-------------------|------|------------------|-----|-------------|--------------|
| Depart            | tment             | Male | ale Female Total |     | - Civilians | Employees    |
| ATLANTIC COUNTY   |                   | 133  | 23               | 156 | 118         | 274          |
|                   | Prosecutor        | 55   | 13               | 68  | 89          | 157          |
|                   | Sheriff           | 78   | 10               | 88  | 29          | 117          |
| BERGEN COUNTY     |                   | 526  | 48               | 574 | 252         | 826          |
|                   | Prosecutor