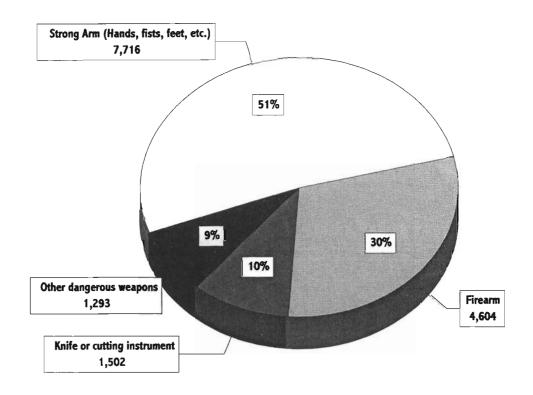

# You are Viewing an Archived Copy from the New Jersey State Library CRIME INDEX FOR THE STATE - 1998

| OFFENSES                        | NUMBER OF<br>INDEX<br>OFFENSES | RATE PER<br>1,000<br>INHABITANTS | PERCENT<br>DISTRIBUTION | NUMBER<br>OF<br>OFFENSES<br>CLEARED | PERCENT<br>OF<br>OFFENSES<br>CLEARED |
|---------------------------------|--------------------------------|----------------------------------|-------------------------|-------------------------------------|--------------------------------------|
| MURDER                          | 321                            | •                                | 0.1                     | 248                                 | 77.3                                 |
| RAPE                            | 1,623                          | 0.2                              | 0.5                     | 899                                 | 55.4                                 |
| Rape                            | 1,406                          | 0.2                              | 0.5                     | 800                                 | 56.9                                 |
| Attempted Rape                  | 217                            | O                                | 0.1                     | 99                                  | 45.6                                 |
| ROBBERY                         | 15,115                         | 1.9                              | 5.1                     | 4,251                               | 28.1                                 |
| Firearm                         | 4,604                          | 0.6                              | 1.6                     | 925                                 | 20.1                                 |
| Knife or Cutting Instrument     | 1,502                          | 0.2                              | 0.5                     | 454                                 | 30.2                                 |
| Other Dangerous Weapon          | 1,293                          | 0.2                              | 0.4                     | 372                                 | 28.8                                 |
| Strong Arm (Hands, Fists, etc.) | 7,716                          | 1.0                              | 2.6                     | 2,500                               | 32.4                                 |
| AGGRAVATED ASSAULT              | 18,663                         | 2.3                              | 6.3                     | 11,706                              | 62.7                                 |
| Firearm                         | 2,360                          | 0.3                              | 0.8                     | 1,039                               | 44.0                                 |
| Knife or Cutting Instrument     | 3,850                          | 0.5                              | 1.3                     | 2,403                               | 62.4                                 |
| Other Dangerous Weapon          | 6,149                          | 0.8                              | 2.1                     | 3,551                               | 57.7                                 |
| Strong Arm (Hands, Fists, etc.) | 6,304                          | 0.8                              | 2.1                     | 4,713                               | 74.8                                 |
| BURGLARY                        | 54,491                         | 6.8                              | 18.4                    | 7,387                               | 13.6                                 |
| Forcible Entry                  | 36,438                         | 4.6                              | 12.3                    | 5,039                               | 13.8                                 |
| Unlawful Entry - No Force       | 11,980                         | 1.5                              | 4.0                     | 1,813                               | 15.1                                 |
| Attempted Forcible Entry        | 6,073                          | 0.8                              | 2.0                     | 535                                 | 8.8                                  |
| LARCENY - THEFT                 | 171,267                        | 21.4                             | 57.7                    | 35,604                              | 20.8                                 |
| MOTOR VEHICLE THEFT             | 35,158                         | 4.4                              | 11.9                    | 1,899                               | 5.4                                  |
| Automobiles                     | 31,710                         | 4.0                              | 10.7                    | 1,667                               | 5.3                                  |
| Trucks and Buses                | 2,028                          | 0.3                              | 0.7                     | 130                                 | 6.4                                  |
| Other Vehicles                  | 1,420                          | 0.2                              | 0.5                     | 102                                 | , 7.2                                |
| TOTAL CRIME INDEX               | 296,638                        | 37.1                             | 100.0                   | 61,994                              | 20.9                                 |
| VIOLENT CRIME                   | 35,722                         | 4.5                              | 12.0                    | 17,104                              | 47.9                                 |
| NONVIOLENT CRIME                | 260,916                        | 32.6                             | 88.0                    | 44,890                              | 17.2                                 |