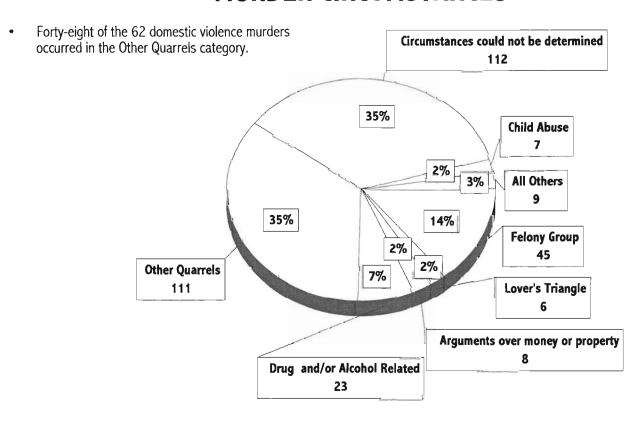

| -                               |
| TOTAL FOR<br>NEW JERSEY | 321    |                         | 230  | 91     | 146   | 168   | 0                                          | 6                               |
| PERCENT<br>DISTRIBUTION | -      | 100.0                   | 72   | 28     | 45    | 52    | 0                                          | 2                               |

Percent distribution may not total 100.0 due to rounding.

• Unable to determine race of one victim, therefore race totals will not add to 321.

# MURDER — DISTRIBUTION BY TYPE OF WEAPON



# You are Viewing an Archived Copy from the New Jersey State Library RELATIONSHIP OF MURDER VICTIMS TO OFFENDER



Percent distribution may not add to 100 due to rounding.

### **MURDER CIRCUMSTANCES**



### **MURDERS BY COUNTY - 1998**



### **RAPE**

#### **Definition**

Rape is defined as the carnal knowledge of a female forcibly and against her will. All assaults and attempts to rape are counted, but carnal abuse, rape without force (statutory rape) and other sex offenses are not included.

#### VOLUME/RATE/TREND

- There were 1,623 reported rapes in 1998, a decrease of 6 percent compared to the 1,730 in 1997.
- Rape accounted for five-tenths of one percent of the total Crime Index and 5 percent of all violent crimes.

#### **ADDITIONAL ANALYSIS**

- Eighty-seven percent of the rapes were forcible, the remaining 13 percent were attempts to rape.
- The total value of property stolen as a result of rape amounted to \$15,323.

#### ARRESTS/CLEARANCES

- A total of 773 persons were arre