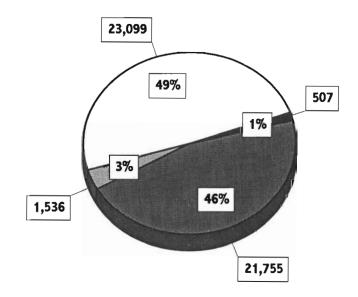

arrested were white, 49 percent were black, and less than one-half of one percent were other races.
- Hispanics accounted for 13 percent of those arrested and 87 percent were non-hispanic.
- Arrests for possession/use of drugs accounted for 73 percent of the arrests, and the remaining 27 percent were for the sale/manufacturing of drugs.
- Arrests for opium or cocaine and their derivatives represented 49 percent of the possession/use category and 79 percent of the sale/manufacturing category. Overall, they accounted for 57 percent of the total drug abuse violation arrests.

## 1998

## TOTAL ARRESTS FOR ALL DRUG ABUSE VIOLATIONS

**1997 1998 Percent Change** 65,624 64,011 -2





## 1998 ANALYSES OF DRUG ABUSE VIOLATION

**POSSESSION/USE ARRESTS 1997 1998 Percent Change**47,036
46,897
\*



Opium or Cocaine & their derivatives (Morphine, Heroin)

Other Dangerous Non-Narcotic Drugs (Barbiturates, Amphetamines)

Marijuana, Hashish

Synthetic Narcotics (Demerol, Methadones)

**SALE/MANUFACTURE ARRESTS 1997 1998 Percent Change**18,588
17,114
-8



<sup>\*</sup> Less than one-half of one percent.

## You are Viewing an Archived Copy from the New Jersey State Library **STATE OF NEW JERSEY** FIVE YEAR RECAPITULATION OF POSSESSION/USE-**SALE/MANUFACTURE DRUG ARRESTS** 1994 through 1998

|                                           | 1994   | 1995   | 1996   | 1997   | 1998   |
|-------------------------------------------|--------|--------|--------|--------|--------|
| Sale/Manufacture Arrests                  | '      | •      | '      | 1      | •      |
| Opium or Cocaine and thei