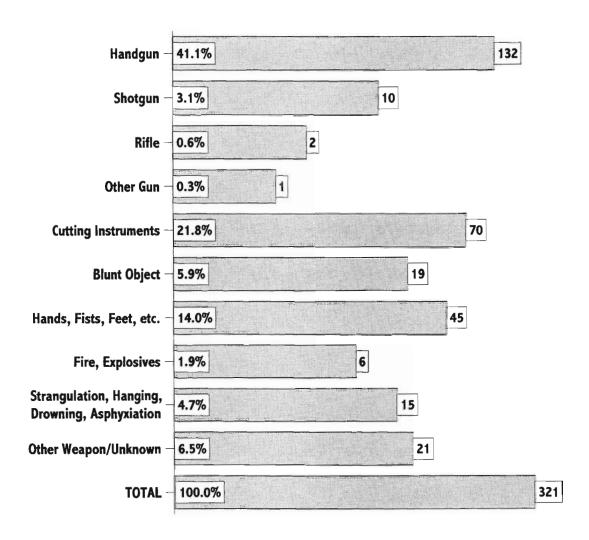

| 2     | -                                          | -                               |
| Unknown                 | 5      | 1.6                     | 4    | 1      | 5     | _     | -                                          | -                               |
| TOTAL FOR<br>NEW JERSEY | 321    |                         | 230  | 91     | 146   | 168   | 0                                          | 6                               |
| PERCENT<br>DISTRIBUTION | -      | 100.0                   | 72   | 28     | 45    | 52    | 0                                          | 2                               |

Percent distribution may not total 100.0 due to rounding.

• Unable to determine race of one victim, therefore race totals will not add to 321.

# MURDER — DISTRIBUTION BY TYPE OF WEAPON



# You are Viewing an Archived Copy from the New Jersey State Library RELATIONSHIP OF MURDER VICTIMS TO OFFENDER



Percent distribution may not add to 100 due to rounding.

### **MURDER CIRCUMSTANCES**



### **MURDERS BY COUNTY - 1998**



### **RAPE**

#### **Definition**

Rape is defined as the carnal knowledge of a female forcibly and against her will. All assaults and attempts to rape are counted, but carnal abuse, rape without force (statutory rape) and other sex offenses are not included.

#### VOLUME/RATE/TREND

- There were 1,623 reported rapes in 1998, a decrease of 6 percent compared to the 1,730 in 1997.
- Rape accounted for five-tenths of one percent of the total Crime Index and 5 percent of all violent crimes.

#### **ADDITIONAL ANALYSIS**

- Eighty-seven percent of the rap