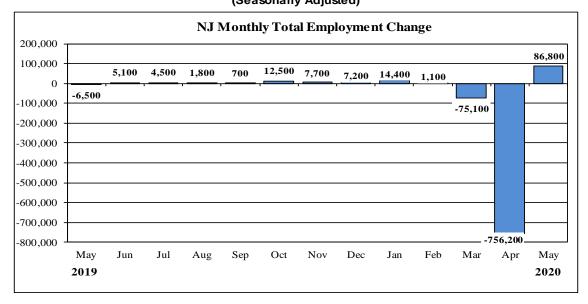

## New Jersey Employers Begin to Recall Workers in May COVID Job Losses Start to Come Back; Unemployment at 15.2%

TRENTON – Total nonfarm wage and salary employment in New Jersey increased by 86,800 in May to a seasonally adjusted level of 3,497,400, according to estimates produced by the U.S. Bureau of Labor Statistics. This gain represents a little over 10 percent of the number of jobs lost in March and April due to the COVID-19 pandemic and the measures taken in response to it.

Based on more complete reporting from employers, previously released total nonfarm employment estimates for April were revised higher by 1,500 to show an over-the-month (March – April) decrease of 756,200 jobs. Preliminary estimates had indicated an over-the-month loss of 757,700 jobs. These revisions mean that nonfarm employment losses for March and April totaled 831,300. The state's revised April unemployment rate was revised higher by 1.0 percentage point to 16.3 percent.