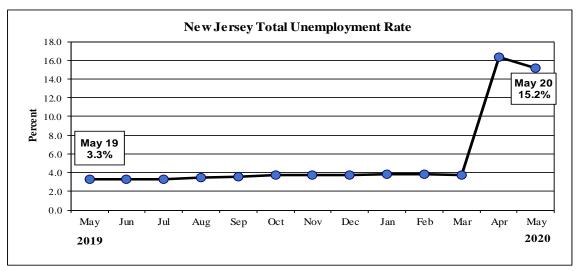

All of the gains were recorded in the private sector (+92,200) of the state's economy as public sector employment contracted (-5,400). The state's unemployment rate declined by 1.1 percentage points to 15.2 percent, down from a revised 16.3 percent in April. It should be noted these estimates were based on surveys taken for the week including May 12, prior to the start of the relaxation of major measures that had been taken in response to the epidemic. See the technical notes at the end of this release for further information about the impact of the pandemic on this month's estimates.

Based on more complete reporting from employers, previously released total nonfarm employment estimates for April were revised higher by 1,500 to show an over-the-month (March – April) decrease of 756,200 jobs. Preliminary estimates had indicated an over-the-month loss of 757,700 jobs. These revisions mean that nonfarm employment losses for March and April totaled 831,300. The state's revised April unemployment rate was revised higher by 1.0 percentage point to 16.3 percent.