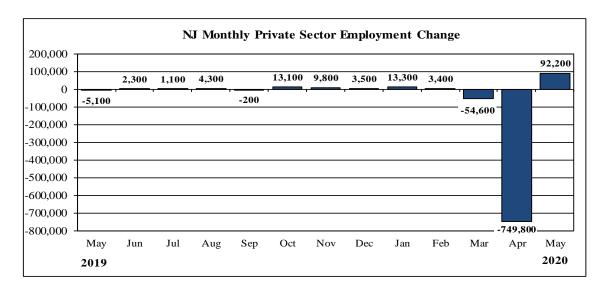

All of the gains were recorded in the private sector (+92,200) of the state's economy as public sector employment contracted (-5,400). The state's unemployment rate declined by 1.1 percentage points to 15.2 percent, down from a revised 16.3 percent in April. It should be noted these estimates were based on surveys taken for the week including May 12, prior to the start of the relaxation of major measures that had been taken in response to the epidemic. See the technical notes at the end of this release for further information about the impact of the pandemic on this month's estimates.

In May, employment increases were recorded in eight out of nine major private industry sectors. Sectors that recorded an increase include leisure and hospitality (+30,500), manufacturing (+18,500), trade, transportation, and utilities (+16,700), construction (+14,100), professional and business services (+5,800), other services (+4,600), education and health services (+3,400), and financial activities (+200). The only sector to record a loss over the month was information (-1,600). Over the month, public sector employment was lower by 5,400, mainly due to losses at the local level (-7,000).