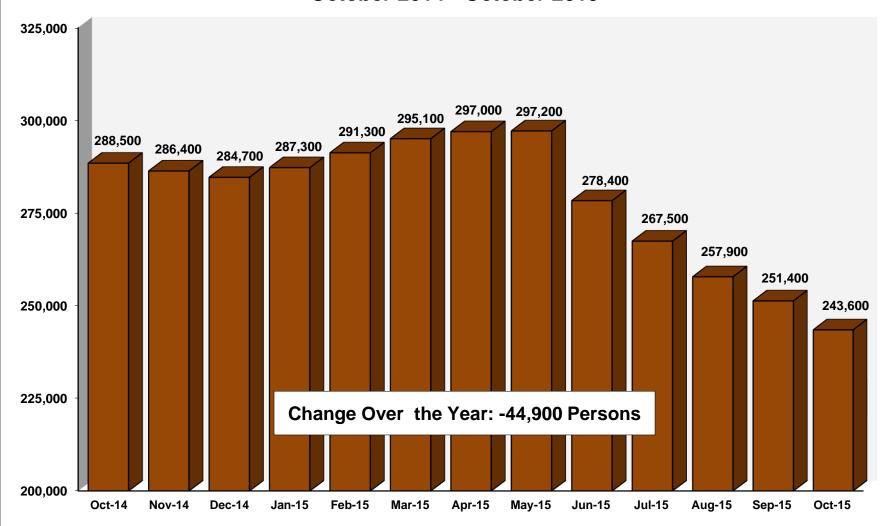

# New Jersey Department of Labor and Workforce Development Division of Workforce Research & Analytics

# Labor Market Information Update for October 2015

**Prepared: November 2015** 





























## **Unemployed New Jersey Residents October 2014 - October 2015**







#### New Jersey Counties Unemployment Rates - September 2015

(Preliminary, Not Seasonally Adjusted)



#### New Jersey Counties Unemployed Residents - September 2015



#### New Jersey Counties Labor Force Per Square Mile - September 2015

(Preliminary, Not Seasonally Adjusted) SUSSEX PASSAIC 1,327 BERGEN 2,042 WARREN MORRIS 160 **ESSEX** 2,944 HUDSON 7,668 UNION 2,688 HUNTERDON SOMERSET 154 Labor Force Per Square Mile MIDDLESEX 94 - 290 1,396 291 - 869 MERCER MONMOUTH 869 697 870 - 1,396 1,397 - 2,944 7,668 OCEAN BURLINGTON 418 290 \*\*Substate LAUS estimates will be CAMDEN available on December 7 1,151 GLOUCESTER SALEM 94 ATLANTIC 235 CUMBERLAND CAPE MAY Source: Local Area Unemployment Statistics (LAUS), 2014 Benchmark Prepared by: New Jersey Department of Labor and Workforce Deve