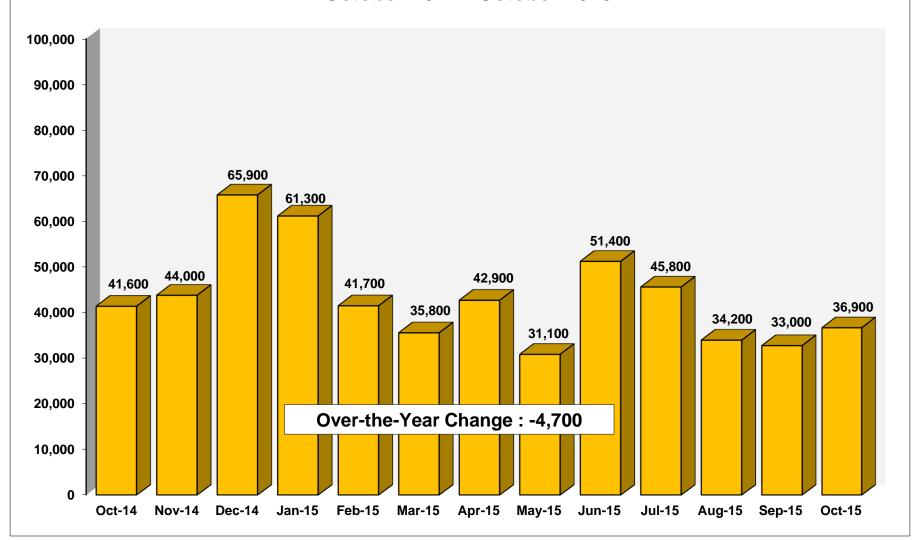

sidents - September 2015



#### New Jersey Counties Labor Force Per Square Mile - September 2015

(Preliminary, Not Seasonally Adjusted) SUSSEX PASSAIC 1,327 BERGEN 2,042 WARREN MORRIS 160 **ESSEX** 2,944 HUDSON 7,668 UNION 2,688 HUNTERDON SOMERSET 154 Labor Force Per Square Mile MIDDLESEX 94 - 290 1,396 291 - 869 MERCER MONMOUTH 869 697 870 - 1,396 1,397 - 2,944 7,668 OCEAN BURLINGTON 418 290 \*\*Substate LAUS estimates will be CAMDEN available on December 7 1,151 GLOUCESTER SALEM 94 ATLANTIC 235 CUMBERLAND CAPE MAY Source: Local Area Unemployment Statistics (LAUS), 2014 Benchmark Prepared by: New Jersey Department of Labor and Workforce Development Bureau of Labor Market Information October 2015 25 50 Miles

## New Jersey Monthly Initial Unemployment Claims October 2014 - October 2015



## Real Time Jobs in Demand Top 50 Occupational Listings – October 2015 Data

|                         |                                                                                                       | •                            |                    |                                        |                                                                |                              |                |                                   |                                                                |                                         |                                                       |                                    |                                                   |                                       |                                     |
|---------------