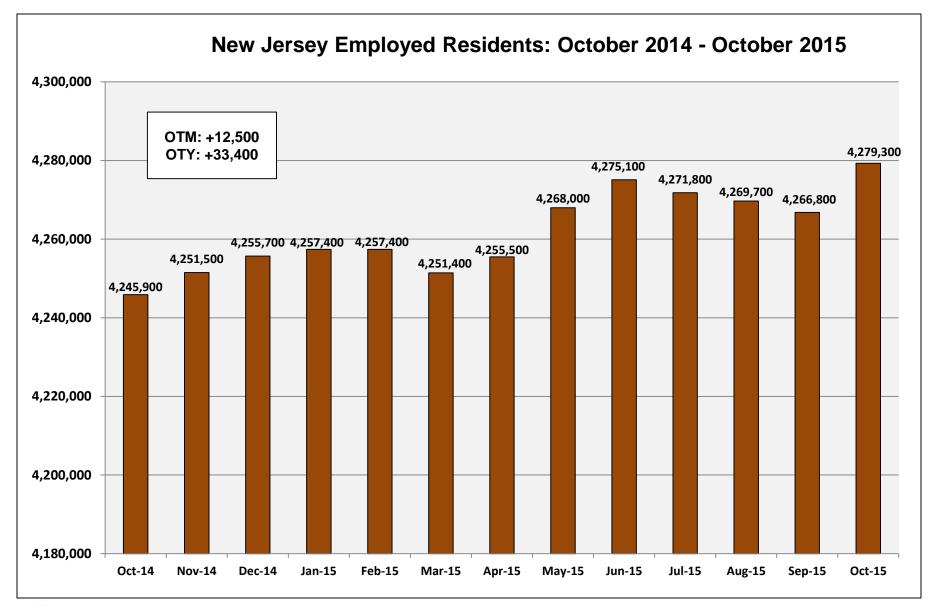

# New Jersey Department of Labor and Workforce Development Division of Workforce Research & Analytics

# Labor Market Information Update for October 2015

**Prepared: November 2015** 





























## **Unemployed New Jersey Residents October 2014 - October 2015**







#### New Jersey Counties Unemployment Rates - September 2015

(Preliminary, Not Seasonally Adjusted)



#### New Jersey Counties Unemployed Residents - September 2015



#### New Jersey Counties Labor Force Per Square Mile - September 2015

(Preliminary, Not Seasonally Adjusted) SUSSEX PASSAIC 1,327 BERGEN 2,042 WARREN MORRIS 160 **ESSEX** 2,944 HUDSON 7,668 UNION 2,688 HUNTERDON SOMERSET 154 Labor Force Per Square Mile MIDDLESEX 94 - 290 1,396 291 - 869 MERCER MONMOUTH 869 697 870 - 1,396 1,397 - 2,944 7,668 OCEAN BURLINGTON 418 290 \*\*Substate LAUS estimates will be CAMDEN available on December 7 1,151 GLOUCESTER SALEM 94 ATLANTIC 235 CUMBERLAND CAPE MAY Source: Local Area Unemployment Statistics (LAUS), 2014 Benchmark Prepared by: New Jersey Department of Labor and Workforce Develo