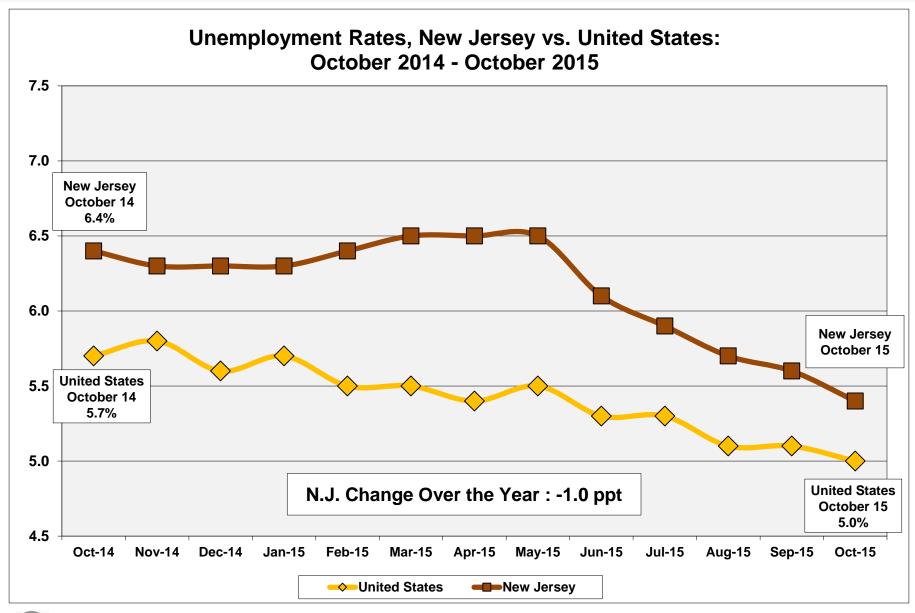

# New Jersey Department of Labor and Workforce Development Division of Workforce Research & Analytics

# Labor Market Information Update for October 2015

**Prepared: November 2015** 





























## **Unemployed New Jersey Residents October 2014 - October 2015**







#### New Jersey Counties Unemployment Rates - September 2015

(Preliminary, Not Seasonally Adjusted)



#### New Jersey Counties Unemployed Residents - September 2015



#### New Jersey Counties Labor Force Per Square Mile - September 2015

(Preliminary, Not Seasonally Adjusted) SUSSEX PASSAIC 1,327 BERGEN 2,042 WARREN MORRIS 160 **ESSEX** 2,944 HUDSON 7,668 UNION 2,688 HUNTERDON SOMERSET 154 Labor Force Per Square Mile MIDDLESEX 94 - 290 1,396 291 - 869 MERCER MONMOUTH 869 697 870 - 1,396 1,397 - 2,944 7,668 OCEAN BURLINGTON 418 290 \*\*Substate LAUS estimates will be CAMDEN available on December 7 1,151 GLOUCESTER SALEM 94 ATLANTIC 235 CUMBERLAND CAPE MAY Source: Local Area Unemployment Statistics (LAUS), 201