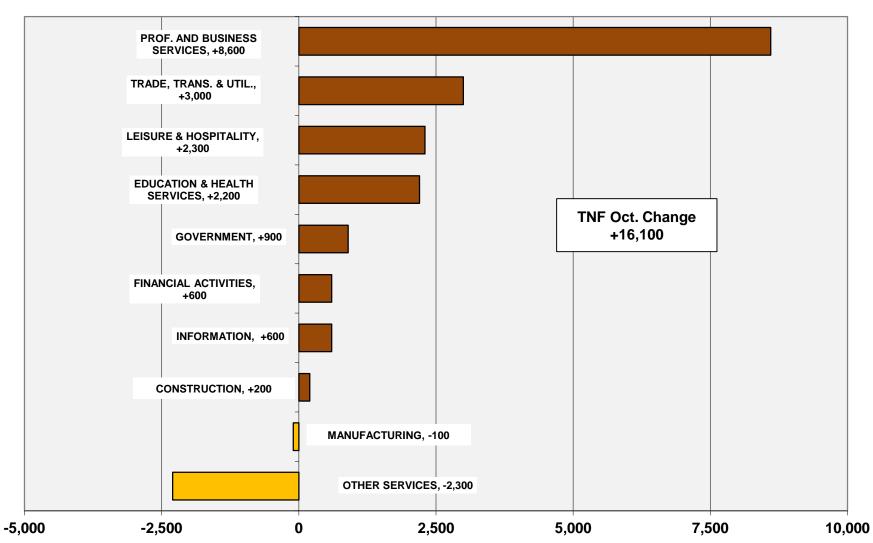

# New Jersey Department of Labor and Workforce Development Division of Workforce Research & Analytics

# Labor Market Information Update for October 2015

**Prepared: November 2015** 





























## **Unemployed New Jersey Residents October 2014 - October 2015**







#### New Jersey Counties Unemployment Rates - September 2015

(Preliminary, Not Seasonally Adjusted)



#### New Jersey Counties Unemployed Residents - September 2015



#### New Jersey Counties Labor Force Per Square Mile - September 2015

(Preliminary, Not Seasonally Adjusted) SUSSEX PASSAIC 1,327 BERGEN 2,042 WARREN MORRIS 160 **ESSEX** 2,944 HUDSON 7,668 UNION 2,688 HUNTERDON SOMERSET 154 Labor Force Per Square Mile MIDDLESEX 94 - 290 1,396 291 - 869 MERCER MONMOUTH 869 697 870 - 1,396 1,397 - 2,944 7,668 OCEAN BURLINGTON 418 290 \*\*Substate LAUS estimates will be CAMDEN available on December 7 1,151 GLOUCESTER SALEM 94 ATLANTIC 235 CUMBERLAND CAPE MAY Source: Local Area Unemployment Statistics (LAUS