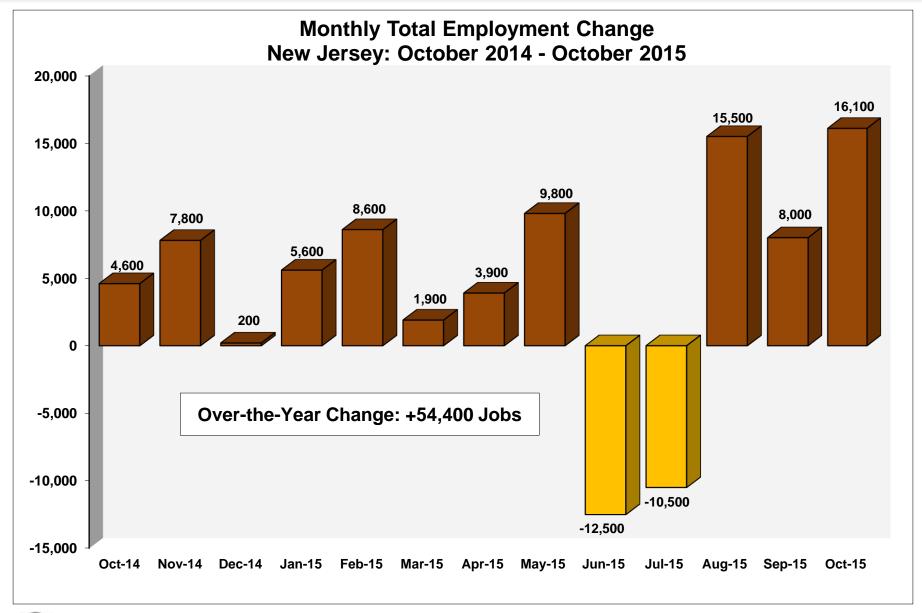

# New Jersey Department of Labor and Workforce Development Division of Workforce Research & Analytics

# Labor Market Information Update for October 2015

**Prepared: November 2015** 





























## **Unemployed New Jersey Residents October 2014 - October 2015**







#### New Jersey Counties Unemployment Rates - September 2015

(Preliminary, Not Seasonally Adjusted)



#### New Jersey Counties Unemployed Residents - September 2015



#### New Jersey Counties Labor Force Per Square Mile - September 2015

(Preliminary, Not Seasonally Adjusted) SUSSEX PASSAIC 1,327 BERGEN 2,042 WARREN MORRIS 160 **ESSEX** 2,944 HUDSON 7,668 UNION 2,688 HUNTERDON SOMERSET 154 Labor Force Per Square Mile MIDDLESEX 94 - 290 1,396 291 - 869 MERCER MONMOUTH 869 697 870 - 1,396 1,397 - 2,944 7,668 OCEAN BURLINGTON 418 290 \*\*Substate LAUS estimates will be CAMDEN available on December 7 1,151 GLOUCESTER SALEM 94 ATLANTIC 235 CUMBERLAND CAPE MAY Source: Local Area Unemployment Statistics