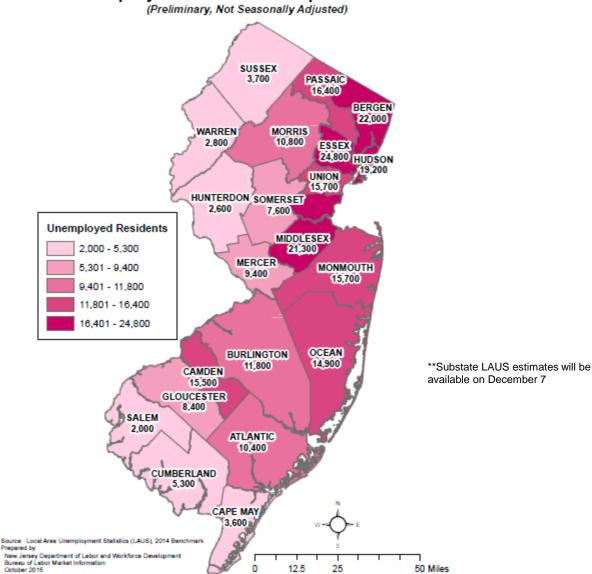

# New Jersey Department of Labor and Workforce Development Division of Workforce Research & Analytics

# Labor Market Information Update for October 2015

**Prepared: November 2015** 





























## **Unemployed New Jersey Residents October 2014 - October 2015**







#### New Jersey Counties Unemployment Rates - September 2015

(Preliminary, Not Seasonally Adjusted)



#### New Jersey Counties Unemployed Residents - September 2015



#### New Jersey Counties Labor Force Per Square Mile - September 2015

(Preliminary, Not Seasonally Adjusted) SUSSEX PASSAIC 1,327 BERGEN 2,042 WARREN MORRIS 160 **ESSEX** 2,944 HUDSON 7,668 UNION 2,688 HUNTERDON SOMERSET 154 Labor Force Per Square Mile MIDDLESEX 94 - 290 1,396 291 - 869 MERCER MONMOUTH 869 697 870 - 1,396 1,397 - 2,944 7,668 OCEAN BURLINGTON 418 290 \*\*Substate LAUS estimates will be CAMDEN available on December 7 1,151 GLOUCESTER SALEM 94 ATLANTIC 235 CUMBERLAND CAPE MAY Source: Local Area Unemployment Statistics (LAUS), 2014 Benchmark Prepared by: New Jersey Department of Labor and Workforce Development Bureau of Labor Market Information October 2015 25 50 Miles

## New Jersey Monthly Initial Unemployment Claims October 2014 - October 2015



## Real Time Jobs in Dem