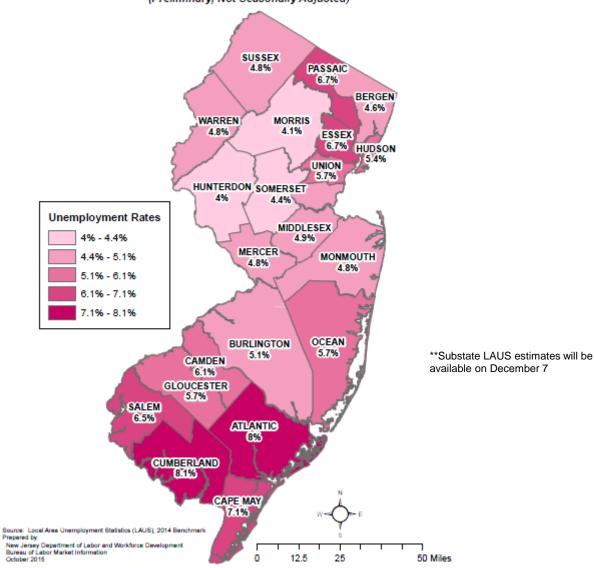

#### New Jersey Counties Unemployment Rates - September 2015

(Preliminary, Not Seasonally Adjusted)