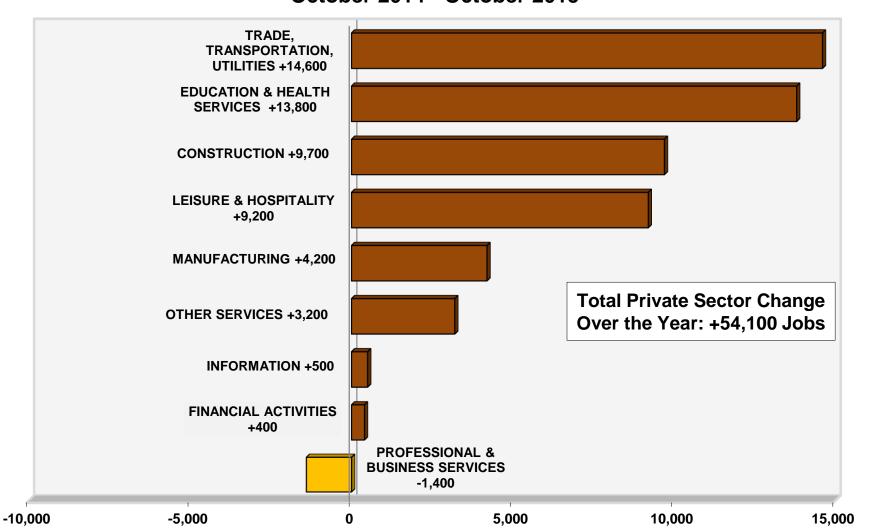

# New Jersey Department of Labor and Workforce Development Division of Workforce Research & Analytics

# Labor Market Information Update for October 2015

**Prepared: November 2015** 





























## **Unemployed New Jersey Residents October 2014 - October 2015**







#### New Jersey Counties Unemployment Rates - September 2015

(Preliminary, Not Seasonally Adjusted)



#### New Jersey Counties Unemployed Residents - September 2015



#### New Jersey Counties Labor Force Per Square Mile - September 2015

(Preliminary, Not Seasonally Adjusted) SUSSEX PASSAIC 1,327 BERGEN 2,042 WARREN MORRIS 160 **ESSEX** 2,944 HUDSON 7,668 UNION 2,688 HUNTERDON SOMERSET 154 Labor Force Per Square Mile MIDDLESEX 94 - 290 1,396 291 - 869 MERCER MONMOUTH 869 697 870 - 1,396 1,397 - 2,944 7,668 OCEAN BURLINGTON 418 290 \*\*Substate LAUS estimates will be CAMDEN available on December 7 1,151 GLOUCESTER SALEM 94 ATLANTIC 235 CUMBERLAND CAPE MAY Source: Local Area Unemployment Statistics (LAUS), 2