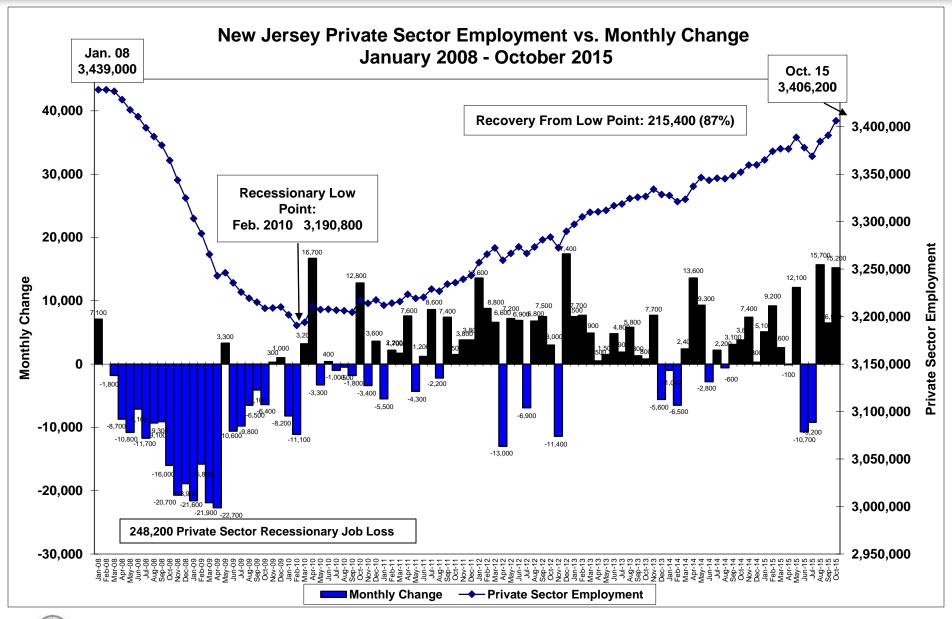

# New Jersey Department of Labor and Workforce Development Division of Workforce Research & Analytics

# Labor Market Information Update for October 2015

**Prepared: November 2015** 





























## **Unemployed New Jersey Residents October 2014 - October 2015**







#### New Jersey Counties Unemployment Rates - September 2015

(Preliminary, Not Seasonally Adjusted)



#### New Jersey Counties Unemployed Residents - September 2015



#### New Jersey Counties Labor Force Per Square Mile - September 2015

(Preliminary, Not Seasonally Adjusted) SUSSEX PASSAIC 1,327 BERGEN 2,042 WARREN MORRIS 160 **ESSEX** 2,944 HUDSON 7,668 UNION 2,688 HUNTERDON SOMERSET 154 Labor Force Per Square Mile MIDDLESEX 94 - 290 1,396 291 - 869 MERCER MONMOUTH 869 697 870 - 1,396 1,397 - 2,944 7,668 OCEAN BURLINGTON 418 290 \*\*Substate LAUS estimates will be CAMDEN available on December 7 1,151 GLOUCESTER SALEM 94 ATLANTIC 235 CUMBERLAND CAPE MAY Source: Local Area Unemployment Statisti