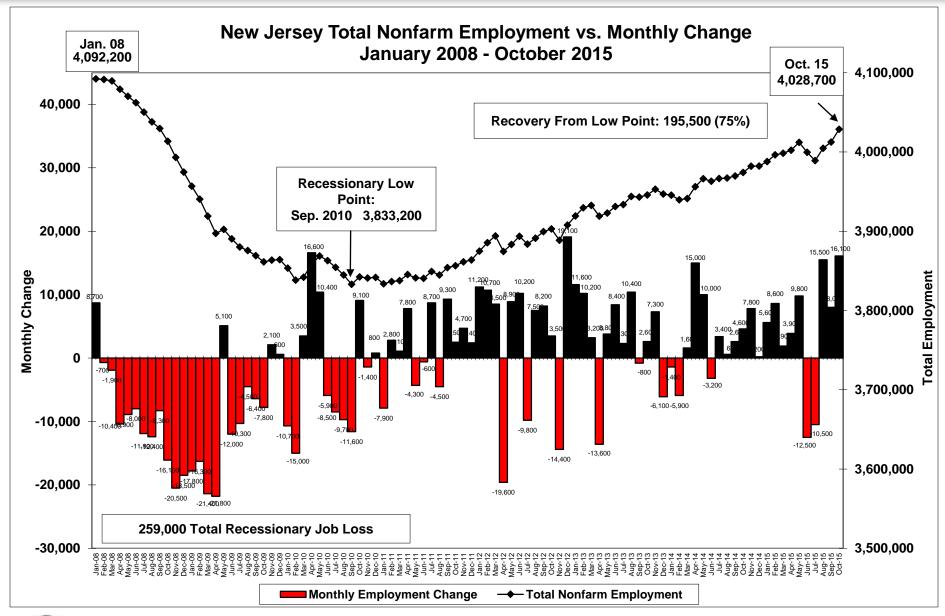

# New Jersey Department of Labor and Workforce Development Division of Workforce Research & Analytics

# Labor Market Information Update for October 2015

**Prepared: November 2015** 





























## **Unemployed New Jersey Residents October 2014 - October 2015**







#### New Jersey Counties Unemployment Rates - September 2015

(Preliminary, Not Seasonally Adjusted)



#### New Jersey Counties Unemployed Residents - September 2015



#### New Jersey Counties Labor Force Per Square Mile - September 2015

(Preliminary, Not Seasonally Adjusted) SUSSEX PASSAIC 1,327 BERGEN 2,042 WARREN MORRIS 160 **ESSEX** 2,944 HUDSON 7,668 UNION 2,688 HUNTERDON SOMERSET 154 Labor Force Per Square Mile MIDDLESEX 94 - 290 1,396 291 - 869 MERCER MONMOUTH 869 697 870 - 1,396 1,397 - 2,944 7,668 OCEAN BURLINGTON 418 290 \*\*Substate LAUS estimates will be CAMDEN available on December 7 1,151 GLOUCESTER SALEM 94 ATLANTIC 235 CUMBERLAND CAPE MAY Source: Local Area Unemployment Statis