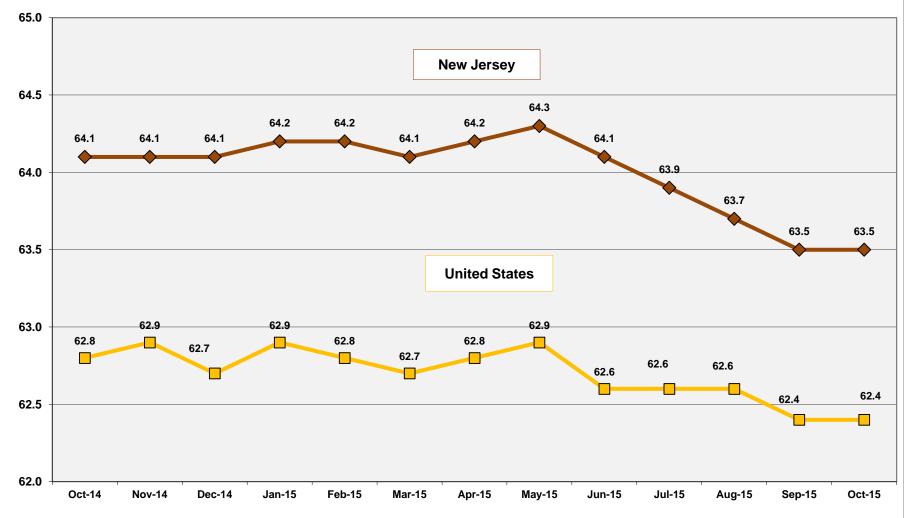

# New Jersey Department of Labor and Workforce Development Division of Workforce Research & Analytics

# Labor Market Information Update for October 2015

**Prepared: November 2015** 





























## **Unemployed New Jersey Residents October 2014 - October 2015**







#### New Jersey Counties Unemployment Rates - September 2015

(Preliminary, Not Seasonally Adjusted)



#### New Jersey Counties Unemployed Residents - September 2015



#### New Jersey Counties Labor Force Per Square Mile - September 2015

(Preliminary, Not Seasonally Adjusted) SUSSEX PASSAIC 1,327 BERGEN 2,042 WARREN MORRIS 160 **ESSEX** 2,944 HUDSON 7,668 UNION 2,688 HUNTERDON SOMERSET 154 Labor Force Per Square Mile MIDDLESEX 94 - 290 1,396 291 - 869 MERCER MONMOUTH 869 697 870 - 1,396 1,397 - 2,944 7,668 OCEAN BURLINGTON 418 290 \*\*Substate LAUS estimates will be CAMDEN available on December 7 1,151 GLOUCESTER SALEM 94 ATLANTIC 235 CUMBERLAND CAPE MAY Source: Local Area Unemployment Statistics (LAUS), 2014 Be