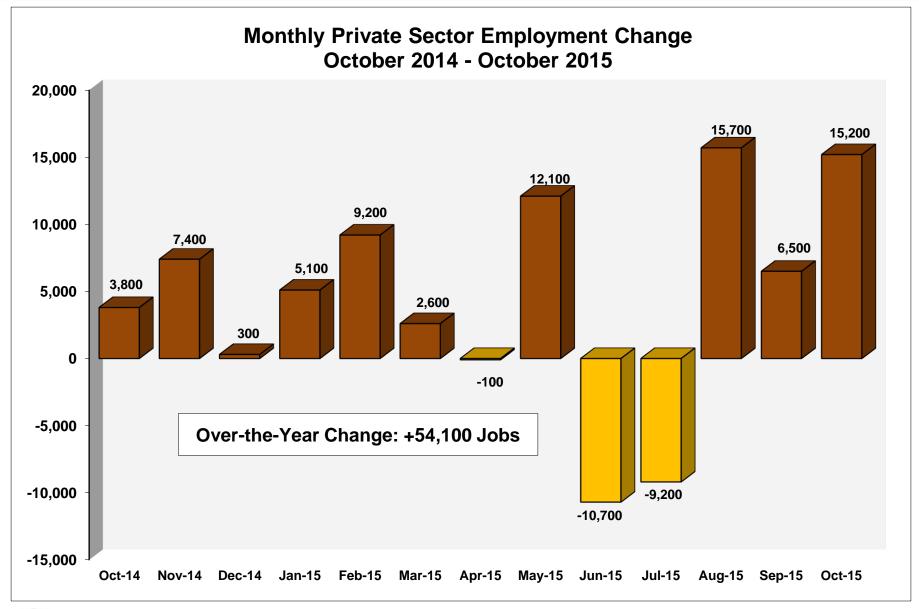

# New Jersey Department of Labor and Workforce Development Division of Workforce Research & Analytics

# Labor Market Information Update for October 2015

**Prepared: November 2015** 





























## **Unemployed New Jersey Residents October 2014 - October 2015**







#### New Jersey Counties Unemployment Rates - September 2015

(Preliminary, Not Seasonally Adjusted)



#### New Jersey Counties Unemployed Residents - September 2015



#### New Jersey Counties Labor Force Per Square Mile - September 2015

(Preliminary, Not Seasonally Adjusted) SUSSEX PASSAIC 1,327 BERGEN 2,042 WARREN MORRIS 160 **ESSEX** 2,944 HUDSON 7,668 UNION 2,688 HUNTERDON SOMERSET 154 Labor Force Per Square Mile MIDDLESEX 94 - 290 1,396 291 - 869 MERCER MONMOUTH 869 697 870 - 1,396 1,397 - 2,944 7,668 OCEAN BURLINGTON 418 290 \*\*Substate LAUS estimates will be CAMDEN available on December 7 1,151 GLOUCESTER SALEM 94 ATLANTIC 235 CUMBERLAND CAPE MAY Source: Local Area Unemployment Statistics (