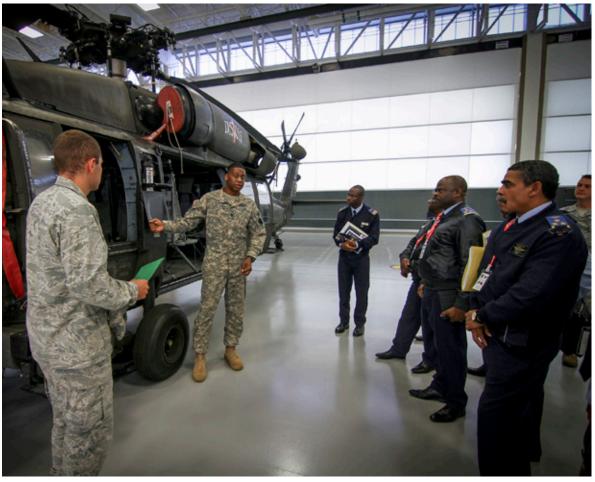

### Angolan Aviators visit AASF

Capt. Andre Stevenson, center, commander assigned to the 1-150th Assault Helicopter Battalion, gives a UH-60 Black Hawk helicopter capability briefing to military officers from the Republic of Angola at the New Jersey National Guard's Army Aviation Support Facility, Joint Base Mc-Guire-Dix-Lakehurst, N.J., Sept. 22, 2015. The Angolan officers visited with their New Jersey National Guard counterparts to learn more about helicopter operations and maintenance procedures. (U.S. Air National Guard photo by Tech. Sgt. Matt Hecht/Released)