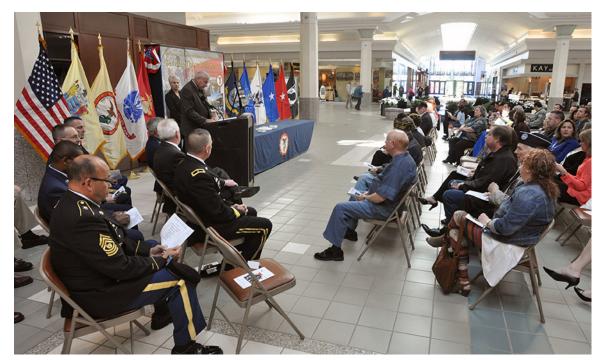

# **C**EREMONY HONORS VETERANS

Photos by Kryn P. Westhoven, New Jersey Department of Military and Veterans Affairs Public Affairs

Brig. Gen. Michael L. Cunniff, The Adjutant General, New Jersey Department of Military and Veterans Affairs, presented state military awards at the Moorestown Mall to 15 veterans for their service in World War II, Korea, Vietnam, Desert Storm and Operations Iraqi and Enduring Freedom Oct. 6, 2015. The state medal ceremony marked the start of a three-day visit of the veterans outreach kiosk. where veterans and their family members can learn more about eligible benefits and entitlements.