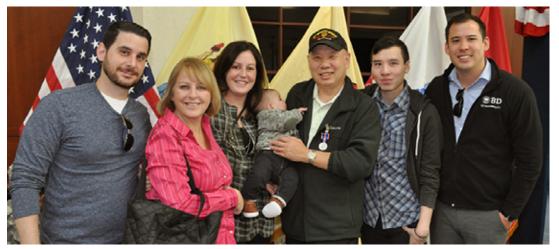

# **C**EREMONY HONORS VETERANS

Photos by Kryn P. Westhoven, New Jersey Department of Military and Veterans Affairs Public Affairs

Brig. Gen. Michael L. Cunniff, The Adjutant General, New Jersey Department of Military and Veterans Affairs, presented state military awards at the Moorestown Mall to 15 veterans for their service in World War II, Korea, Vietnam, Desert Storm and Operations Iraqi and Enduring Freedom Oct. 6, 2015. The state medal ceremony marked the start of a three-day visit of the veterans outreach kiosk. where veterans and their family members can learn more about eligible benefits and entitlements.