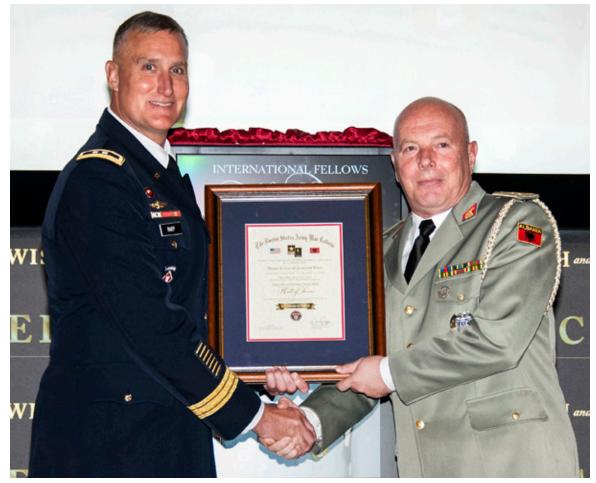

# BAZO INDUCTED INTO WAR COLLEGE HALL OF FAME

Maj. Gen. William E. Rapp, left, Commandant, U.S. Army War College, presents Maj. Gen. Jeronim Bazo, Chief of General Staff, Albanian Armed Forces, a certificate honoring his induction into the U.S. Army War College's International Fellows Hall of Fame during a ceremony at Carlisle Barracks, Carlisle, Pa., Sept. 28, 2015. Bazo, who graduated in 2006 is the 58th War College alumni to be inducted into the Hall of Fame. The Hall of Fame was established to honor U.S. Army War College International Fellow graduates who attained the highest positions in their nation's armed forces or who held an equivalent position by rank or responsibility in a multinational organization. Albania and New Jersey are state partners in the State Partnership Program. (Courtesy photo)