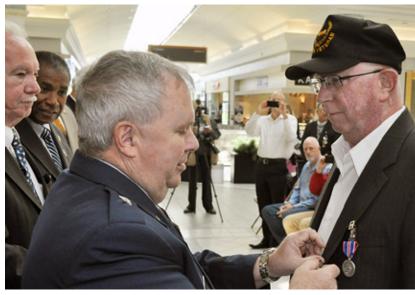

# **C**EREMONY HONORS VETERANS

Photos by Kryn P. Westhoven, New Jersey Department of Military and Veterans Affairs Public Affairs

Brig. Gen. Michael L. Cunniff, The Adjutant General, New Jersey Department of Military and Veterans Affairs, presented state military awards at the Moorestown Mall to 15 veterans for their service in World War II, Korea, Vietnam, Desert Storm and Operations Iraqi and Enduring Freedom Oct. 6, 2015. The state medal ceremony marked the start of a three-day visit of the veterans outreach kiosk. where veterans and their family members can learn more about eligible benefits and entitlements.