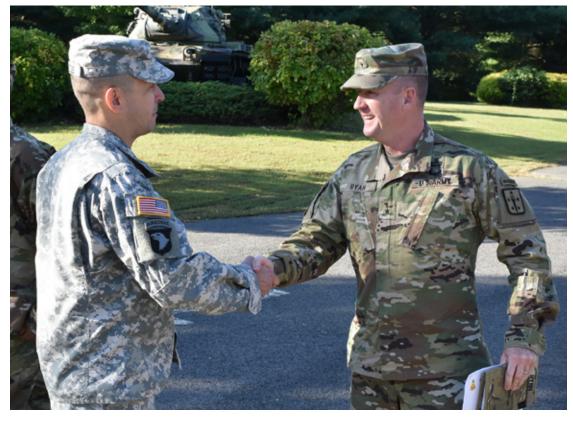

#### Ordnance Commandant visits RTS-M

Brig. Gen Kurt Ryan, right, U.S. Army Commandant of Ordnance, visited the New Jersey Army National Guard's Regional Training Site-Maintenance school at Joint Base McGuire-Dix-Lakehurst, N.J., Sept. 24, 2015. The trip enabled Ryan to see the operations of the many RTS-M's that support the 91 series military occupation specialty codes and to assess the needs of the school houses. While there, Ryan attended a senior leader course graduation and observed the state's new allied trade specialist classrooms. (U.S. Army National Guard photo by Sgt. Bill Addison/Released)