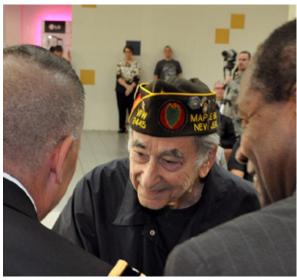

# **C**EREMONY HONORS VETERANS

Photos by Kryn P. Westhoven, New Jersey Department of Military and Veterans Affairs Public Affairs

Brig. Gen. Michael L. Cunniff, The Adjutant General, New Jersey Department of Military and Veterans Affairs, presented state military awards at the Moorestown Mall to 15 veterans for their service in World War II, Korea, Vietnam, Desert Storm and Operations Iraqi and Enduring Freedom Oct. 6, 2015. The state medal ceremony marked the start of a three-day visit of the veterans outreach kiosk. where veterans and their family members can learn more about eligible benefits and entitlements.