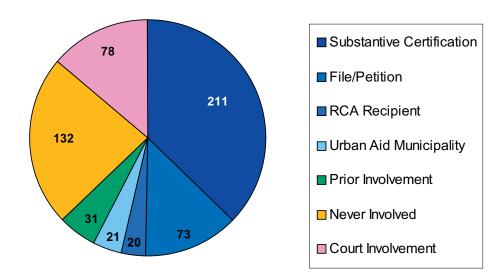

# NJ MUNICIPALITIES' PARTICIPATION WITH COAH

Under the New Jersey Fair Housing Act, participation in the COAH process is voluntary. The pie chart below shows the level of involvement for all municipalities as of December 31, 2003. In addition to municipalities that are certified or have petitioned for substantive certification, other municipalities are recipients of regional contribution agreements and are required to submit monitoring reports to COAH. There are also municipalities that are considered urban aid communities, many of which have not petitioned for substantive certification. Some municipalities were once involved in the COAH process, either only in the first round, or their second round protection has expired, or they withdrew their housing elements and fair share plans from COAH. Finally, there are municipalities who have never been involved in the COAH process, as well as those who are under the court's jurisdiction.