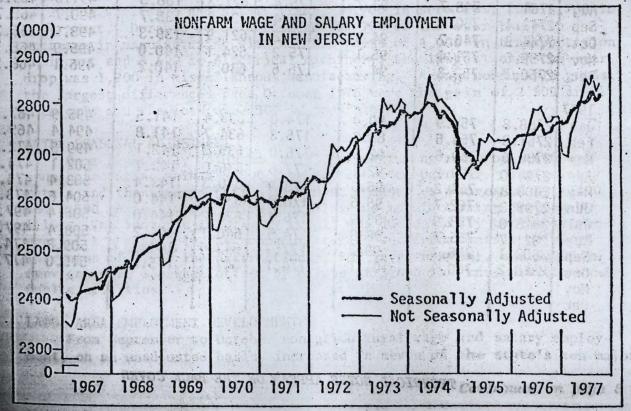

# EMPLOYMENT TRENDS

october 1977

November 29, 1977

Report No. 2

Total nonfarm payroll employment in the state rose by 10,400 in October to a total of 2,838,100. About 79% of the increase was in non-manufacturing lines spurred by a seasonal increase in local government.

After seasonal adjustment, wage and salary employment increased by 10,100 to 2,818,200, the highest October level on record. Since the May 1975 low point of the recession, nonfarm payroll employment has increased by 144,300 with 125,000 of this rise in the nonmanufacturing sector.