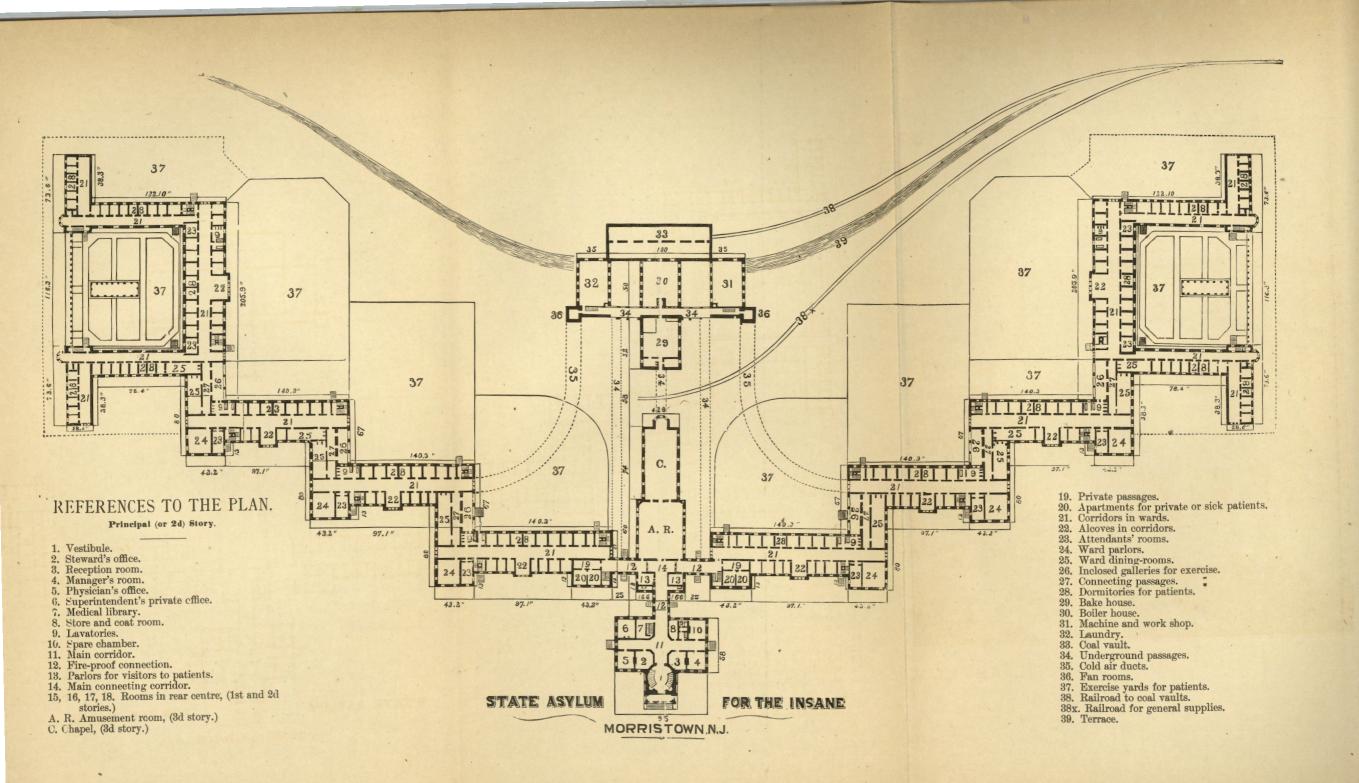

STATE ASYLUM FOR THE INSANE, AT MORRISTOWN, N. J. (BIRD'S-EYE VIEW.)

.



# SIXTH ANNUAL REPORT

OF THE

MANAGERS AND OFFICERS

OF THE

.

STATE ASYLUM FOR THE INSANE

AT

.

MORRISTOWN, N. J.,

NOVEMBER 1, 1881.

ORANGE, N. J. Samuel Toombs, Printer. 1881.

New Jersey State Library



# OFFICERS OF THE ASYLUM.

#### MANAGERS.

FRANCIS S. LATHROP, Madison, BEACH VANDERPOOL, Newark, ANTHONY RECKLESS, Red Bank, GEORGE A. HALSEY, Newark, WILLIAM G. LATHROP, Boonton, JOHN S. READ, Camden, JOSEPH D. BEDLE, Jersey City, SAMUEL S. CLARK, M. D., Belvidere, HIRAM C. CLARK, Newton.

# OFFICERS OF THE BOARD OF MANAGERS.

PRESIDENT, FRANCIS S. LATHROP, Madison.

SECRETARY, HIRAM C. CLARK, Newton.

TREASURER, EUGENE VANDERPOOL, Newark.

# RESIDENT OFFICERS.

SUPERINTENDENT AND PHYSICIAN, H. A. BUTTOLPH, M. D., LL. D.

> ASSISTANT PHYSICIAN, EDWIN E. SMITH, M. D.

SECOND AS