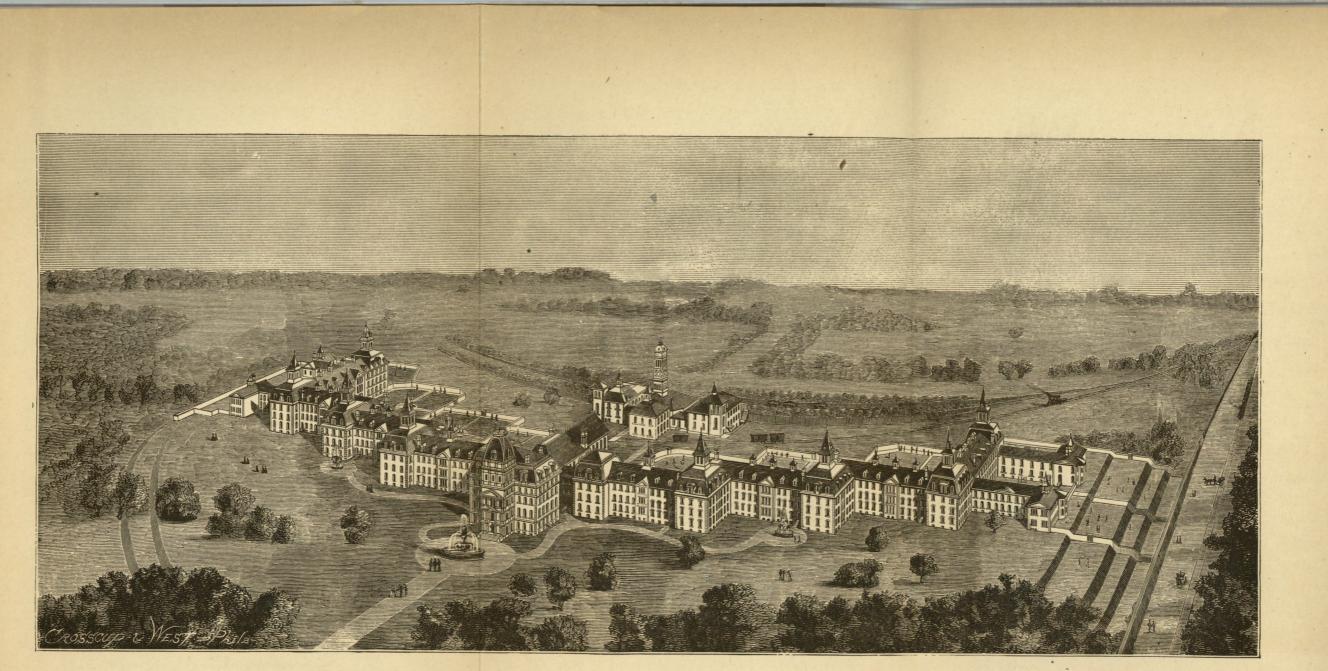

STATE ASYLUM FOR THE INSANE, AT MORRISTOWN, N. J. (BIRD'S-EYE VIEW.)

.



# SIXTH ANNUAL REPORT

OF THE

MANAGERS AND OFFICERS

OF THE

.

STATE ASYLUM FOR THE INSANE

AT

.

MORRISTOWN, N. J.,

NOVEMBER 1, 1881.

ORANGE, N. J. Samuel Toombs, Printer. 1881.

New Jersey State Library



# OFFICERS OF THE ASYLUM.

#### MANAGERS.

FRANCIS S. LATHROP, Madison, BEACH VANDERPOOL, Newark, ANTHONY RECKLESS, Red Bank, GEORGE A. HALSEY, Newark, WILLIAM G. LATHROP, Boonton, JOHN S. READ, Camden, JOSEPH D. BEDLE, Jersey City, SAMUEL S. CLARK, M. D., Belvidere, HIRAM C. CLARK, Newton.

# OFFICERS OF THE BOARD OF MANAGERS.

PRESIDENT, FRANCIS S. LATHROP, Madison.

SECRETARY, HIRAM C. CLARK, Newton.

TREASURER, EUGENE VANDERPOOL, Newark.

# RESIDENT OFFICERS.

SUPERINTENDENT AND PHYSICIAN, H. A. BUTTO