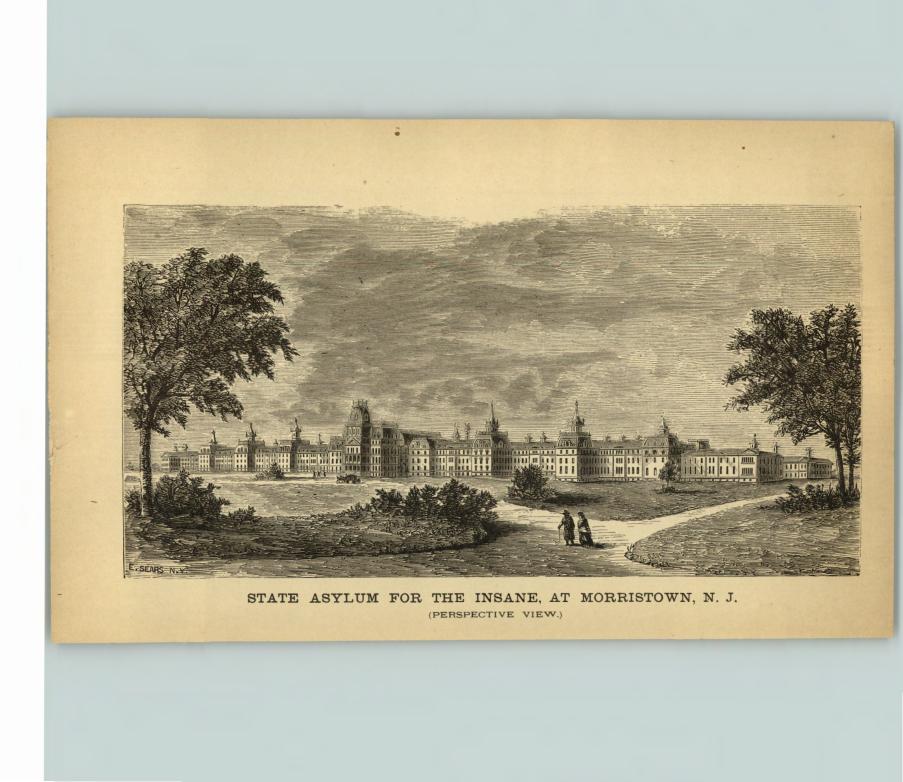

STATE ASYLUM FOR THE INSANE, AT MORRISTOWN, N. J. (BIRD'S-EYE VIEW.)

.



# SIXTH ANNUAL REPORT

OF THE

MANAGERS AND OFFICERS

OF THE

.

STATE ASYLUM FOR THE INSANE

AT

.

MORRISTOWN, N. J.,

NOVEMBER 1, 1881.

ORANGE, N. J. Samuel Toombs, Printer. 1881.

New Jersey State Library



# OFFICERS OF THE ASYLUM.

#### MANAGERS.

FRANCIS S. LATHROP, Madison, BEACH VANDERPOOL, Newark, ANTHONY RECKLESS, Red Bank, GEORGE A. HALSEY, Newark, WILLIAM G. LATHROP, Boonton, JOHN S. READ, Camden, JOSEPH D. BEDLE, Jersey City, SAMUEL S. CLARK, M. D., Belvidere, HIRAM C. CLARK, Newton.

# OFFICERS OF THE BOARD OF MANAGERS.

PRESIDENT, FRANCIS S. LATHROP, Madison.

SECRETARY, HIRAM C. CLARK, Newton.

TREASURER, EUGENE VANDERPOOL, Newark.

# RESIDENT OFFICERS.

SUPERINTENDENT AND PHYSICIAN, H. A. BUT