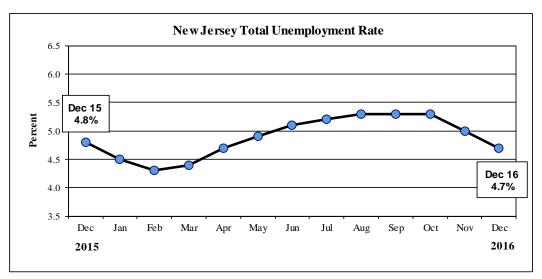

| Labor Force Data (resident)                 |                      |                       |                                       |                |               |  |  |  |
|---------------------------------------------|----------------------|-----------------------|---------------------------------------|----------------|---------------|--|--|--|
|                                             | <b>Current Month</b> | <b>Previous Month</b> | One Year Ago                          | Net Change     | Net Change    |  |  |  |
|                                             | Dec. 16 (P)          | Nov. 16 (R)           | Dec. 15                               | over the Month | over the Year |  |  |  |
| Civilian Labor Force                        | 4,538,100            | 4,548,700             | 4,560,900                             | -10,600        | -22,800       |  |  |  |
| Employment                                  | 4,323,000            | 4,322,300             | 4,340,900                             | 700            | -17,900       |  |  |  |
| Unemployment                                | 215,100              | 226,400               | 220,000                               | -11,300        | -4,900        |  |  |  |
| Unemployment Rate                           | 4.7                  | 5.0                   | 4.8                                   | -0.3           | -0.1          |  |  |  |
| Employment Data (establishment)             |                      |                       |                                       |                |               |  |  |  |
|                                             | <b>Current Month</b> | <b>Previous Month</b> |                                       | _              | Net Change    |  |  |  |
|                                             | Dec. 16 (P)          | Nov. 16 (R)           | Dec. 15                               | over the Month | over the Year |  |  |  |
| Total Nonfarm                               | 4,086,400            | 4,083,300             | 4,072,800                             | 3,100          | 13,600        |  |  |  |
| Total Private Sector                        | 3,473,000            | 3,470,400             | 3,458,200                             | 2,600          | 14,800        |  |  |  |
| Goods Producing                             | 396,600              | 394,500               | 390,100                               | 2,100          | 6,500         |  |  |  |
| Mining & Logging                            | 1,300                | 1,300                 | 1,400                                 | 0              | -100          |  |  |  |
| Construction                                | 153,900              | 153,000               | 150,700                               | 900            | 3,200         |  |  |  |
| Manufacturing                               | 241,400              | 240,200               | 238,000                               | 1,200          | 3,400         |  |  |  |
| Service-Providing                           | 3,689,800            | 3,688,800             | 3,682,700                             | 1,000          | 7,100         |  |  |  |
| Private Service-Providing                   | 3,076,400            | 3,075,900             | 3,068,100                             | 500            | 8,300         |  |  |  |
| Trade, Transportation & Utilities           | 869,800              | 874,000               | 864,600                               | -4,200         | 5,200         |  |  |  |
| Information                                 | 74,700               | 73,800                | 73,500                                | 900            | 1,200         |  |  |  |
| Financial Activities                        | 257,600              | 255,900               |                                       |                | 2,800         |  |  |  |
| Professional and Business Services          | 663,700              | 669,000               |                                       |                | -5,500        |  |  |  |
| Education and Health Services               | 677,200              | 673,000               |                                       |                | 6,500         |  |  |  |
| Leisure and Hospitality                     | 364,800              | 364,100               |                                       | ·              | 600           |  |  |  |
| Other Services                              | 168,600              | 166,100               |                                       |                | -2,500        |  |  |  |
| Public Sector                               | 613,400              | 612,900               | · · · · · · · · · · · · · · · · · · · |                | -1,200        |  |  |  |
|                                             |                      | nth Average Chan      |                                       | 200            | 1,200         |  |  |  |
| Total Nonfarm                               | -300                 | 300                   | 13,700                                | N/A            | N/A           |  |  |  |
| Private Sector                              | 200                  | 1,000                 |                                       |                | N/A           |  |  |  |
|                                             | L                    | Work (not seasona     | <u> </u>                              | IV/A           | IV/A          |  |  |  |
| Manufacturing                               | 40.7                 | 40.2                  | 41.1                                  | 0.5            | -0.4          |  |  |  |
| Durable Goods                               | 41.3                 | 40.5                  | 41.0                                  |                | 0.3           |  |  |  |
| Nondurable Goods                            | 40.3                 | 40.0                  | 41.2                                  | 0.3            | -0.9          |  |  |  |
| Hourly Earnings (not seasonally adjusted)*  |                      |                       |                                       |                |               |  |  |  |
| Manufacturing                               | \$22.27              | \$22.05               |                                       | \$0.22         | \$2.06        |  |  |  |
| Durable Goods                               | \$26.05              | \$25.59               |                                       |                | \$1.82        |  |  |  |
| Nondurable Goods                            | \$19.20              | \$19.10               |                                       |                | \$2.52        |  |  |  |
| Weekly Earnings (not seasonally adjusted)** |                      |                       |                                       |                |               |  |  |  |
| Manufacturing                               | \$906.39             | \$886.41              | \$830.63                              | \$19.98        | \$75.76       |  |  |  |
| Durable Goods                               | \$1,075.87           | \$1,036.40            |                                       |                | \$82.44       |  |  |  |
| Nondurable Goods                            | \$773.76             | \$764.00              |                                       |                | \$86.54       |  |  |  |
|                                             | Ţ                    | Ţ. J. 100             | T                                     | 72.70          | 7             |  |  |  |