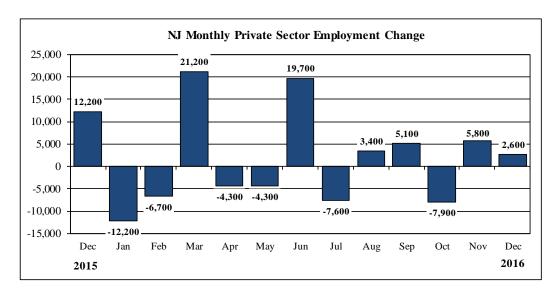

| Labor Force Data (resident)                 |                      |                       |                                       |                |               |  |  |  |
|---------------------------------------------|----------------------|-----------------------|---------------------------------------|----------------|---------------|--|--|--|
|                                             | <b>Current Month</b> | <b>Previous Month</b> | One Year Ago                          | Net Change     | Net Change    |  |  |  |
|                                             | Dec. 16 (P)          | Nov. 16 (R)           | Dec. 15                               | over the Month | over the Year |  |  |  |
| Civilian Labor Force                        | 4,538,100            | 4,548,700             | 4,560,900                             | -10,600        | -22,800       |  |  |  |
| Employment                                  | 4,323,000            | 4,322,300             | 4,340,900                             | 700            | -17,900       |  |  |  |
| Unemployment                                | 215,100              | 226,400               | 220,000                               | -11,300        | -4,900        |  |  |  |
| Unemployment Rate                           | 4.7                  | 5.0                   | 4.8                                   | -0.3           | -0.1          |  |  |  |
| Employment Data (establishment)             |                      |                       |                                       |                |               |  |  |  |
|                                             | <b>Current Month</b> | <b>Previous Month</b> |                                       | _              | Net Change    |  |  |  |
|                                             | Dec. 16 (P)          | Nov. 16 (R)           | Dec. 15                               | over the Month | over the Year |  |  |  |
| Total Nonfarm                               | 4,086,400            | 4,083,300             | 4,072,800                             | 3,100          | 13,600        |  |  |  |
| Total Private Sector                        | 3,473,000            | 3,470,400             | 3,458,200                             | 2,600          | 14,800        |  |  |  |
| Goods Producing                             | 396,600              | 394,500               | 390,100                               | 2,100          | 6,500         |  |  |  |
| Mining & Logging                            | 1,300                | 1,300                 | 1,400                                 | 0              | -100          |  |  |  |
| Construction                                | 153,900              | 153,000               | 150,700                               | 900            | 3,200         |  |  |  |
| Manufacturing                               | 241,400              | 240,200               | 238,000                               | 1,200          | 3,400         |  |  |  |
| Service-Providing                           | 3,689,800            | 3,688,800             | 3,682,700                             | 1,000          | 7,100         |  |  |  |
| Private Service-Providing                   | 3,076,400            | 3,075,900             | 3,068,100                             | 500            | 8,300         |  |  |  |
| Trade, Transportation & Utilities           | 869,800              | 874,000               | 864,600                               | -4,200         | 5,200         |  |  |  |
| Information                                 | 74,700               | 73,800                | 73,500                                | 900            | 1,200         |  |  |  |
| Financial Activities                        | 257,600              | 255,900               |                                       |                | 2,800         |  |  |  |
| Professional and Business Services          | 663,700              | 669,000               |                                       |                | -5,500        |  |  |  |
| Education and Health Services               | 677,200              | 673,000               |                                       |                | 6,500         |  |  |  |
| Leisure and Hospitality                     | 364,800              | 364,100               |                                       | ·              | 600           |  |  |  |
| Other Services                              | 168,600              | 166,100               |                                       |                | -2,500        |  |  |  |
| Public Sector                               | 613,400              | 612,900               | · · · · · · · · · · · · · · · · · · · |                | -1,200        |  |  |  |
|                                             |                      | nth Average Chan      |                                       | 200            | 1,200         |  |  |  |
| Total Nonfarm                               | -300                 | 300                   | 13,700                                | N/A            | N/A           |  |  |  |
| Private Sector                              | 200                  | 1,000                 |                                       |                | N/A           |  |  |  |
|                                             | L                    | Work (not seasona     | <u> </u>                              | IV/A           | IV/A          |  |  |  |
| Manufacturing                               | 40.7                 | 40.2                  | 41.1                                  | 0.5            | -0.4          |  |  |  |
| Durable Goods                               | 41.3                 | 40.5                  | 41.0                                  |                | 0.3           |  |  |  |
| Nondurable Goods                            | 40.3                 | 40.0                  | 41.2                                  | 0.3            | -0.9          |  |  |  |
| Hourly Earnings (not seasonally adjusted)*  |                      |                       |                                       |                |               |  |  |  |
| Manufacturing                               | \$22.27              | \$22.05               |                                       | \$0.22         | \$2.06        |  |  |  |
| Durable Goods                               | \$26.05              | \$25.59               |                                       |                | \$1.82        |  |  |  |
| Nondurable Goods                            | \$19.20              | \$19.10               |                                       |                | \$2.52        |  |  |  |
| Weekly Earnings (not seasonally adjusted)** |                      |                       |                                       |                |               |  |  |  |
| Manufacturing                               | \$906.39             | \$886.41              | \$830.63                              | \$19.98        | \$75.76       |  |  |  |
| Durable Goods                               | \$1,075.87           | \$1,036.40            |                                       |                | \$82.44       |  |  |  |
| Nondurable Goods                            | \$773.76             | \$764.00              |                                       |                | \$86.54       |  |  |  |
|                                             | Ţ                    | Ţ. J. 100             | T                                     | 72.70          | 7             |  |  |  |