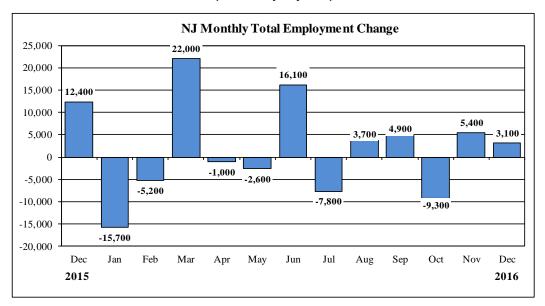

| Labor Force Data (resident)                 |                      |                       |                                       |                |               |  |  |  |
|---------------------------------------------|----------------------|-----------------------|---------------------------------------|----------------|---------------|--|--|--|
|                                             | <b>Current Month</b> | <b>Previous Month</b> | One Year Ago                          | Net Change     | Net Change    |  |  |  |
|                                             | Dec. 16 (P)          | Nov. 16 (R)           | Dec. 15                               | over the Month | over the Year |  |  |  |
| Civilian Labor Force                        | 4,538,100            | 4,548,700             | 4,560,900                             | -10,600        | -22,800       |  |  |  |
| Employment                                  | 4,323,000            | 4,322,300             | 4,340,900                             | 700            | -17,900       |  |  |  |
| Unemployment                                | 215,100              | 226,400               | 220,000                               | -11,300        | -4,900        |  |  |  |
| Unemployment Rate                           | 4.7                  | 5.0                   | 4.8                                   | -0.3           | -0.1          |  |  |  |
| Employment Data (establishment)             |                      |                       |                                       |                |               |  |  |  |
|                                             | <b>Current Month</b> | <b>Previous Month</b> |                                       | _              | Net Change    |  |  |  |
|                                             | Dec. 16 (P)          | Nov. 16 (R)           | Dec. 15                               | over the Month | over the Year |  |  |  |
| Total Nonfarm                               | 4,086,400            | 4,083,300             | 4,072,800                             | 3,100          | 13,600        |  |  |  |
| Total Private Sector                        | 3,473,000            | 3,470,400             | 3,458,200                             | 2,600          | 14,800        |  |  |  |
| Goods Producing                             | 396,600              | 394,500               | 390,100                               | 2,100          | 6,500         |  |  |  |
| Mining & Logging                            | 1,300                | 1,300                 | 1,400                                 | 0              | -100          |  |  |  |
| Construction                                | 153,900              | 153,000               | 150,700                               | 900            | 3,200         |  |  |  |
| Manufacturing                               | 241,400              | 240,200               | 238,000                               | 1,200          | 3,400         |  |  |  |
| Service-Providing                           | 3,689,800            | 3,688,800             | 3,682,700                             | 1,000          | 7,100         |  |  |  |
| Private Service-Providing                   | 3,076,400            | 3,075,900             | 3,068,100                             | 500            | 8,300         |  |  |  |
| Trade, Transportation & Utilities           | 869,800              | 874,000               | 864,600                               | -4,200         | 5,200         |  |  |  |
| Information                                 | 74,700               | 73,800                | 73,500                                | 900            | 1,200         |  |  |  |
| Financial Activities                        | 257,600              | 255,900               |                                       |                | 2,800         |  |  |  |
| Professional and Business Services          | 663,700              | 669,000               |                                       |                | -5,500        |  |  |  |
| Education and Health Services               | 677,200              | 673,000               |                                       |                | 6,500         |  |  |  |
| Leisure and Hospitality                     | 364,800              | 364,100               |                                       | ·              | 600           |  |  |  |
| Other Services                              | 168,600              | 166,100               |                                       |                | -2,500        |  |  |  |
| Public Sector                               | 613,400              | 612,900               | · · · · · · · · · · · · · · · · · · · |                | -1,200        |  |  |  |
|                                             |                      | nth Average Chan      |                                       | 200            | 1,200         |  |  |  |
| Total Nonfarm                               | -300                 | 300                   | 13,700                                | N/A            | N/A           |  |  |  |
| Private Sector                              | 200                  | 1,000                 |                                       |                | N/A           |  |  |  |
|                                             | L                    | Work (not seasona     | <u> </u>                              | IV/A           | IV/A          |  |  |  |
| Manufacturing                               | 40.7                 | 40.2                  | 41.1                                  | 0.5            | -0.4          |  |  |  |
| Durable Goods                               | 41.3                 | 40.5                  | 41.0                                  |                | 0.3           |  |  |  |
| Nondurable Goods                            | 40.3                 | 40.0                  | 41.2                                  | 0.3            | -0.9          |  |  |  |
| Hourly Earnings (not seasonally adjusted)*  |                      |                       |                                       |                |               |  |  |  |
| Manufacturing                               | \$22.27              | \$22.05               |                                       | \$0.22         | \$2.06        |  |  |  |
| Durable Goods                               | \$26.05              | \$25.59               |                                       |                | \$1.82        |  |  |  |
| Nondurable Goods                            | \$19.20              | \$19.10               |                                       |                | \$2.52        |  |  |  |
| Weekly Earnings (not seasonally adjusted)** |                      |                       |                                       |                |               |  |  |  |
| Manufacturing                               | \$906.39             | \$886.41              | \$830.63                              | \$19.98        | \$75.76       |  |  |  |
| Durable Goods                               | \$1,075.87           | \$1,036.40            |                                       |                | \$82.44       |  |  |  |
| Nondurable Goods                            | \$773.76             | \$764.00              |                                       |                | \$86.54       |  |  |  |
|                                             | Ţ                    | Ţ. J. 100             | T                                     | 72.70          | 7             |  |  |  |