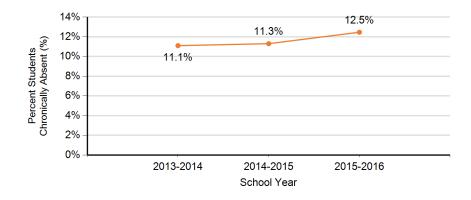

#### Chronic Absenteeism Trend

This graph presents the percentage of the enrolled students who were chronically absent for the past three years at the school.

State of New Jersey 2015-2016

39-4540-010 UNION ROSELLE BORO ABRAHAM CLARK HIGH SCHOOL 122 EAST 6TH AVE ROSELLE, NJ 07203-2026