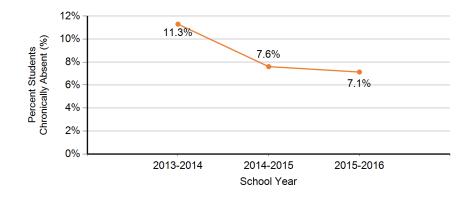

#### Chronic Absenteeism Trend

This graph presents the percentage of the enrolled students who were chronically absent for the past three years at the school.

State of New Jersey 2015-2016

39-4540-010 UNION ROSELLE BORO ABRAHAM CLARK HIGH SCHOOL 122 EAST 6TH AVE ROSELLE, NJ 07203-2026