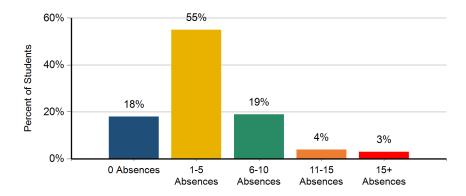

#### Absenteeism

The graph displays the percentage of students by five ranges of absences. An absence is defined as being 'not present' and includes both excused and unexcused absences.