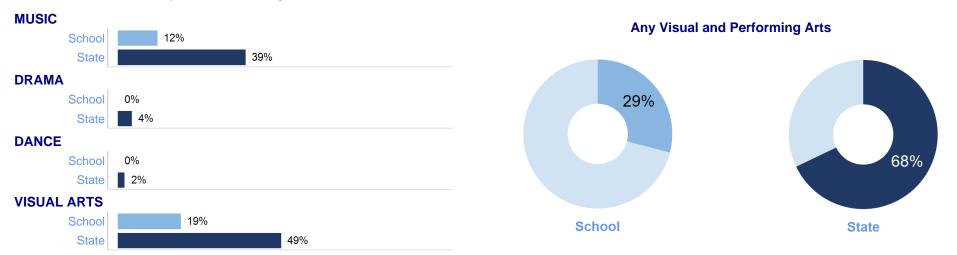

# Visual and Performing Arts

This graph on the left displays the percentages of students who were enrolled in at least one of the four arts disciplines within the school and across the state. The graphs on the right show the percentage of students who were enrolled in any Visual and Performing Arts classes within the school and across the state.