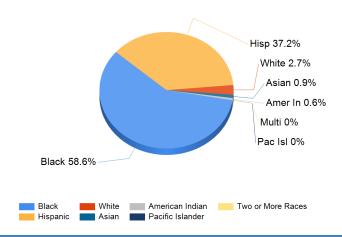

le presents the enrollment count of students by grade for the past three school years. Note: "UG" represents the count of student who were 'on roll' but are educated in ungraded classrooms.

|          | 2013-14 | 2014-15 | 2015-16 |
|----------|---------|---------|---------|
| Grade 01 | 80      | 86      | 63      |
| Grade 02 | 81      | 86      | 90      |
| Grade 03 | 79      | 87      | 85      |
| Grade 04 | 63      | 81      | 92      |
| UG       | 3       | 4       | 6       |
| Total    | 306     | 344     | 336     |

### Enrollment by Gender

This graph displays the percentage of students by gender for the past three school years.



## Enrollment by Ethnic/ Racial Subgroup

This graph displays the percentages of students by ethnic/racial subgroup defined by the ESEA Waiver.



## **Enrollment Trends by Special Population**

This graph displays the percentages of students by special population (Students with Disabilities, Economically Disadvantaged, and English Language Learners) for the past three school years.



#### Language Diversity

This table presents the main languages primarily spoken by students in their home.

| 2015-2016                          | Percent |       |  |  |  |
|------------------------------------|---------|-------|--|--|--|
| English                            |         | 56.5% |  |  |  |
| Spanish                            | 29.2%   |       |  |  |  |
| Creoles and pidgins, English based | 4.5%    |       |  |  |  |
| Haitian                            | 3.3%    | )     |  |  |  |
| Creoles and pidgins, French-based  | 1.5%    |