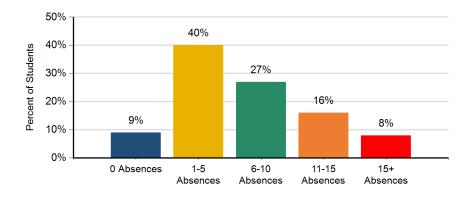

#### Absenteeism

The graph displays the percentage of students by five ranges of absences. An absence is defined as being 'not present' and includes both excused and unexcused absences.