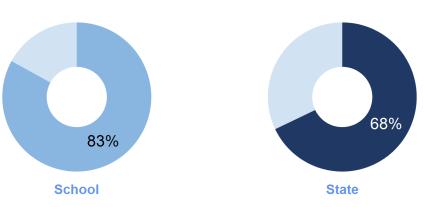

#### Career and Technical Education Participation

The graph below displays the percentage of students within the school and across the State who were in approved Career and Technical Education (CTE). CTE participants are students who have completed only one course and CTE concentrators are students who have completed at least two courses. The graph also shows the percentage of students who completed a course in Structured Learning Experiences.