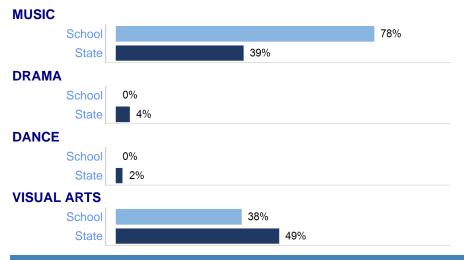

# Visual and Performing Arts

This graph on the left displays the percentages of students who were enrolled in at least one of the four arts disciplines within the school and across the state. The graphs on the right show the percentage of students who were enrolled in any Visual and Performing Arts classes within the school and across the state.