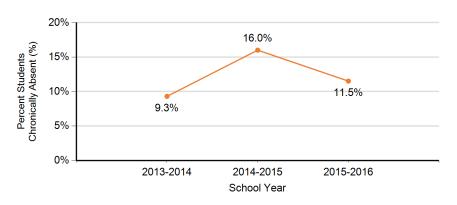

#### Chronic Absenteeism Trend

This graph presents the percentage of the enrolled students who were chronically absent for the past three years at the school.

State of New Jersey 2015-2016

39-4540-010 UNION ROSELLE BORO ABRAHAM CLARK HIGH SCHOOL 122 EAST 6TH AVE ROSELLE, NJ 07203-2026