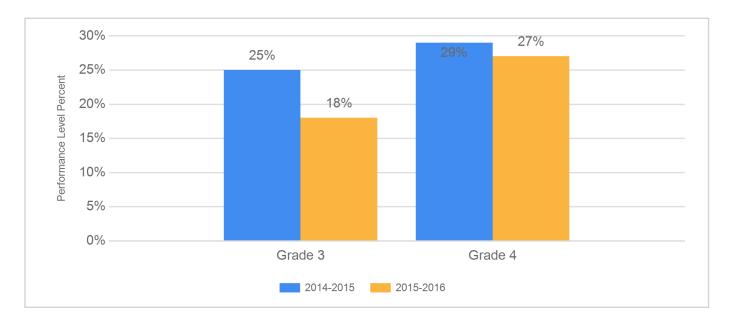

#### **PARCC Math Performance Trends**

This graph presents the percentage of students who met or exceeded expectations for the past two years.

State of New Jersey 2015-2016

Grade Span 01-04

39-4540-030 UNION ROSELLE BORO DR. CHARLES C. POLK SCHOOL 1100 WARREN ST ROSELLE, NJ 07203-2736