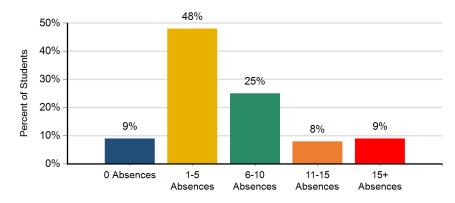

#### Absenteeism

The graph displays the percentage of students by five ranges of absences. An absence is defined as being 'not present' and includes both excused and unexcused absences.