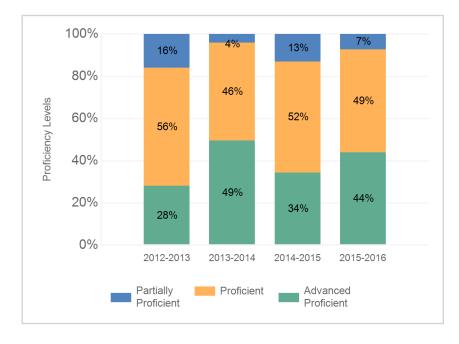

# NJASK Proficiency Trends Science - Grade Level 04

This graph displays the percentage of students who scored in each category for the past three school years.

State of New Jersey 2015-2016

Grade Span 01-04