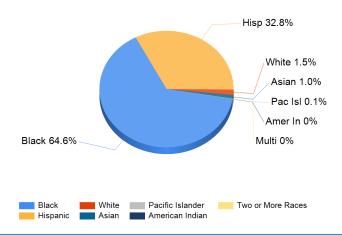

presents the enrollment count of students by grade for the past three school years. Note: "UG" represents the count of student who were 'on roll' but are educated in ungraded classrooms.

|          | 2013-14 | 2014-15 | 2015-16 |
|----------|---------|---------|---------|
| Grade 09 | 186     | 164     | 193     |
| Grade 10 | 150     | 176     | 171     |
| Grade 11 | 202     | 141     | 160     |
| Grade 12 | 128     | 198     | 141     |
| UG       | 34      | 22      | 18      |
| Total    | 700     | 700     | 683     |

#### **Enrollment by Gender**

This graph displays the percentage of students by gender for the past three school years.



This graph displays the percentages of students by ethnic/racial subgroup defined by the ESEA Waiver.

Enrollment by Ethnic/ Racial Subgroup



# **Enrollment Trends by Special Population**

This graph displays the percentages of students by special population (Students with Disabilities, Economically Disadvantaged, and English Language Learners) for the past three school years.



#### Language Diversity

This table presents the main languages primarily spoken by students in their home.

| 2015-2016                         | Percent |  |  |  |  |  |
|-----------------------------------|---------|--|--|--|--|--|
| English                           | 57.0%   |  |  |  |  |  |
| Spanish                           | 24.2%   |  |  |  |  |  |
| Haitian                           | 11.3%   |  |  |  |  |  |
| Creoles and pidgins, French-based | 2.9%    |  |  |  |  |  |
| Igbo                              | 0.9%    |  |  |  |  |  |
| Other