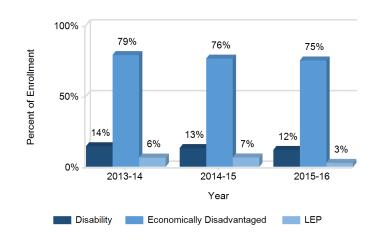

# **Enrollment Trends by Special Population**

This graph displays the percentages of students by special population (Students with Disabilities, Economically Disadvantaged, and English Language Learners) for the past three school years.