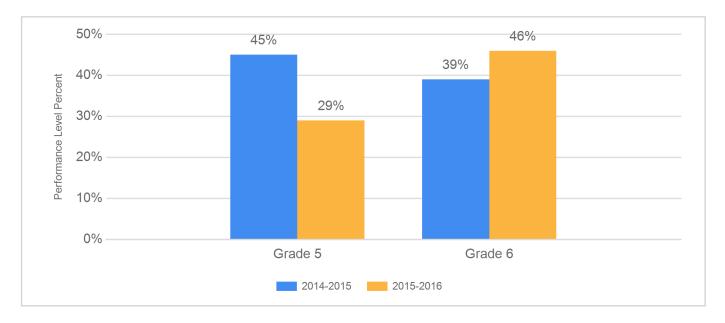

#### PARCC ELA Performance Trends

This graph presents the percentage of students who met or exceeded expectations for the past two years.

<sup>\*\*</sup>Grade 11 students who take AP/IB English are exempt from taking the PARCC ELA exam and their performance may not be reflected in the results.