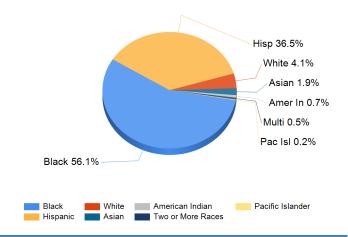

07203

# **Enrollment by Grade**

This table presents the enrollment count of students by grade for the past three school years. Note: "UG" represents the count of student who were 'on roll' but are educated in ungraded classrooms.

|          | 2013-14 | 2014-15 | 2015-16 |  |  |
|----------|---------|---------|---------|--|--|
| Grade 07 | 189     | 177     | 208     |  |  |
| Grade 08 | 178     | 187     | 193     |  |  |
| UG       | 21      | 18      | 16      |  |  |
| Total    | 388     | 382     | 417     |  |  |

#### **Enrollment by Gender**

This graph displays the percentage of students by gender for the past three school years.



#### Enrollment by Ethnic/ Racial Subgroup

This graph displays the percentages of students by ethnic/racial subgroup defined by the ESEA Waiver.



# **Enrollment Trends by Special Population**

This graph displays the percentages of students by special population (Students with Disabilities, Economically Disadvantaged, and English Language Learners) for the past three school years.



# Language Diversity

This table presents the main languages primarily spoken by students in their home.

| 2015-2016                         | Percent |   |       |  |
|-----------------------------------|---------|---|-------|--|
| English                           |         |   | 50.8% |  |
| Spanish                           | 29.5%   |   |       |  |
| Haitian                           | 8.4     | % |       |  |
| Creoles and pidgins, French-based | 2.4%    |   |       |  |
| Creoles and pidgins               | 1.9%    |   |       |  |
| Other