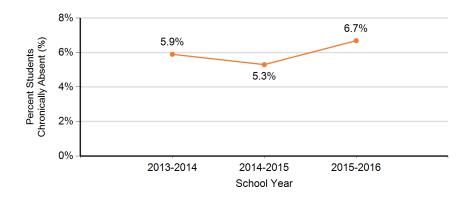

#### Chronic Absenteeism Trend

This graph presents the percentage of the enrolled students who were chronically absent for the past three years at the school.

State of New Jersey 2015-2016

39-4540-010 UNION ROSELLE BORO ABRAHAM CLARK HIGH SCHOOL 122 EAST 6TH AVE ROSELLE, NJ 07203-2026