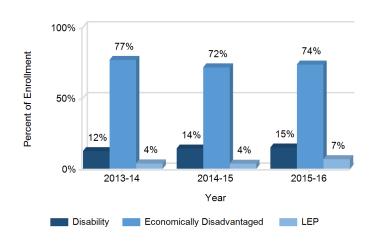

# **Enrollment Trends by Special Population**

This graph displays the percentages of students by special population (Students with Disabilities, Economically Disadvantaged, and English Language Learners) for the past three school years.