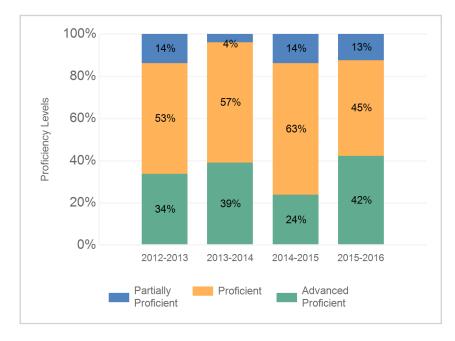

#### Proficiency Trends - Biology

This graph displays the percentage of students by proficiency category for the past three school years.

39-4540-010 UNION

**ROSELLE BORO** 

122 EAST 6TH AVE

ROSELLE, NJ 07203-2026

The Academic Achievement section also measures the content knowledge that students have in biology as demonstrated in End-of-Course Biology assessment. The assessment has three proficiency categories. Students performing at "Proficient" and "Advanced Proficient" have demonstrated readiness for the next grade-level/course.

#### **Proficiency Outcomes - Biology**

This table presents the percentage of students in each proficiency category for the school and state and by ethnic/racial subgroup and special population.

|                                     | Advanced<br>Proficient | Proficient | Partially<br>Proficient |
|-------------------------------------|------------------------|------------|-------------------------|
| Statewide                           | 16%                    | 41%        | 43%                     |
| Schoolwide                          | 5%                     | 36%        | 59%                     |
| White                               | S                      | S          | S                       |
| African American                    | 5%                     | 33%        | 62%                     |
| Hispanic                            | 5%                     | 43%        | 53%                     |
| American Indian                     | N                      | N          | N                       |
| Asian                               | S                      | S          | S                       |
| Two or More Races                   | N                      | N          | N                       |
| Students with Disability            | S                      | S          | S                       |
| English Language Learners           | S                      | S          | S                       |
| Economically Disadvantaged Students | 5%                     | 43%        | 51%                     |