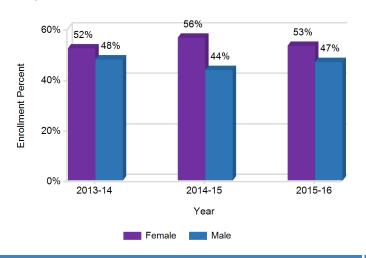

# **Enrollment by Gender**

This graph displays the percentage of students by gender for the past three school years.