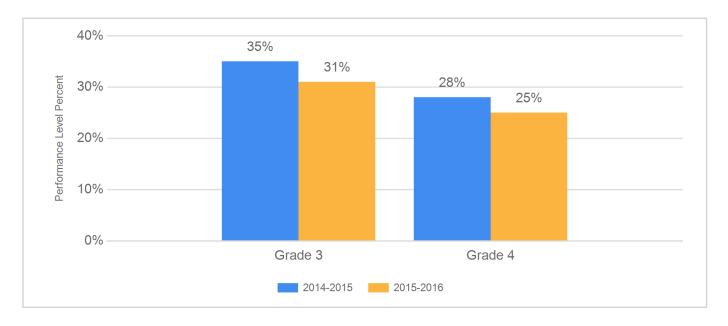

#### **PARCC Math Performance Trends**

This graph presents the percentage of students who met or exceeded expectations for the past two years.

State of New Jersey 2015-2016

Grade Span 01-04

39-4540-030 UNION ROSELLE BORO DR. CHARLES C. POLK SCHOOL 1100 WARREN ST ROSELLE, NJ 07203-2736