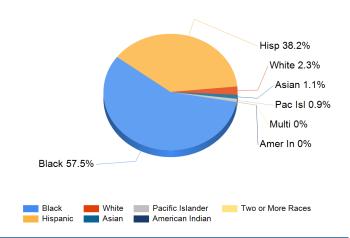

#### Enrollment by Ethnic/ Racial Subgroup

College and Career Readiness

This graph displays the percentages of students by ethnic/racial subgroup defined by the ESEA Waiver.