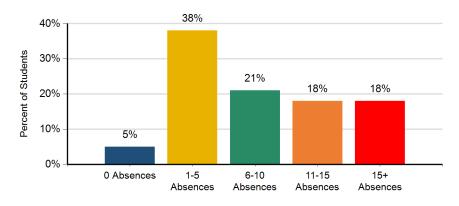

#### Absenteeism

The graph displays the percentage of students by five ranges of absences. An absence is defined as being 'not present' and includes both excused and unexcused absences.