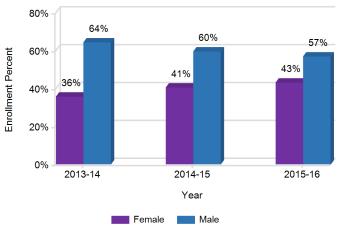

#### **Enrollment by Gender**

This graph displays the percentage of students by gender for the past three school years.

This graph displays the percentages of students by ethnic/racial subgroup defined by the ESEA Waiver.