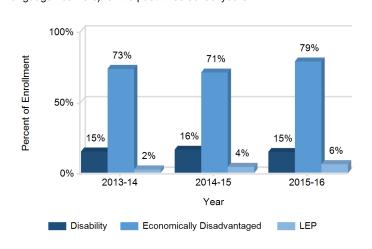

# **Enrollment Trends by Special Population**

This graph displays the percentages of students by special population (Students with Disabilities, Economically Disadvantaged, and English Language Learners) for the past three school years.