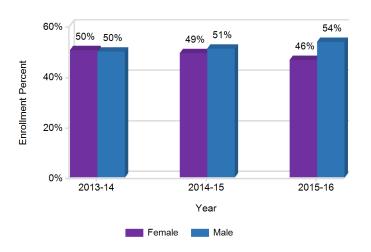

#### **Enrollment by Gender**

This graph displays the percentage of students by gender for the past three school years.

This graph displays the percentages of students by ethnic/racial subgroup defined by the ESEA Waiver.