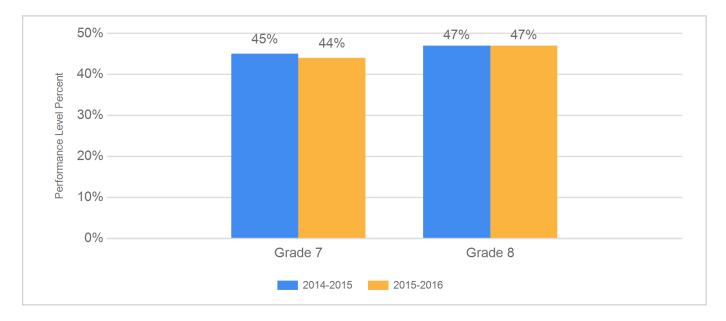

#### PARCC ELA Performance Trends

This graph presents the percentage of students who met or exceeded expectations for the past two years.

<sup>\*\*</sup>Grade 11 students who take AP/IB English are exempt from taking the PARCC ELA exam and their performance may not be reflected in the results.