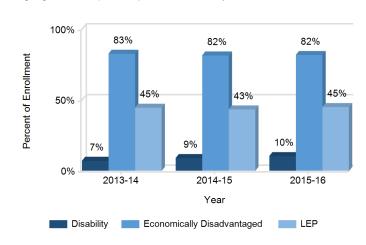

# **Enrollment Trends by Special Population**

This graph displays the percentages of students by special population (Students with Disabilities, Economically Disadvantaged, and English Language Learners) for the past three school years.