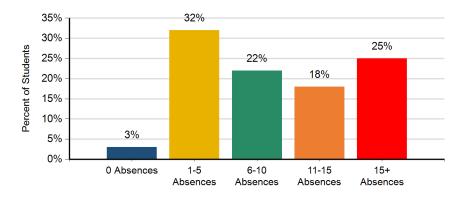

#### Absenteeism

The graph displays the percentage of students by five ranges of absences. An absence is defined as being 'not present' and includes both excused and unexcused absences.