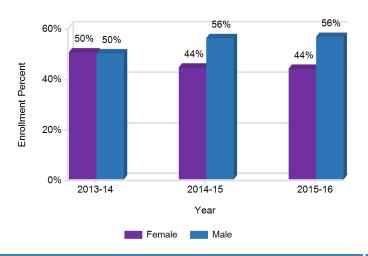

#### **Enrollment by Gender**

This graph displays the percentage of students by gender for the past three school years.

This graph displays the percentages of students by ethnic/racial subgroup defined by the ESEA Waiver.