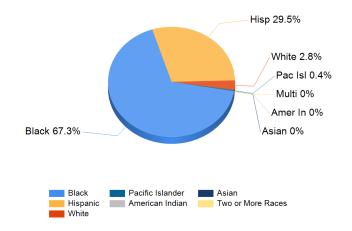

#### Enrollment by Ethnic/ Racial Subgroup

College and Career Readiness

This graph displays the percentages of students by ethnic/racial subgroup defined by the ESEA Waiver.