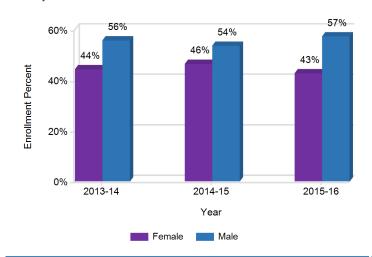

#### **Enrollment by Gender**

This graph displays the percentage of students by gender for the past three school years.

This graph displays the percentages of students by ethnic/racial subgroup defined by the ESEA Waiver.