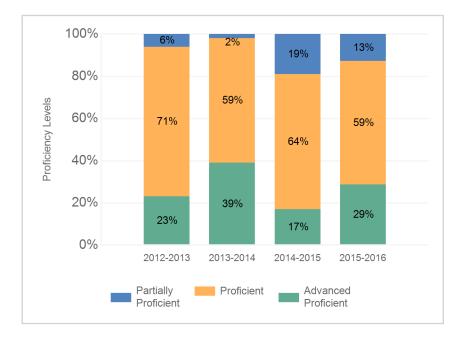

# NJASK Proficiency Trends Science - Grade Level 04

This graph displays the percentage of students who scored in each category for the past three school years.

State of New Jersey 2015-2016

Grade Span 01-04