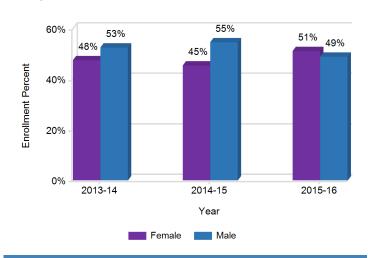

#### **Enrollment by Gender**

This graph displays the percentage of students by gender for the past three school years.

This graph displays the percentages of students by ethnic/racial subgroup defined by the ESEA Waiver.