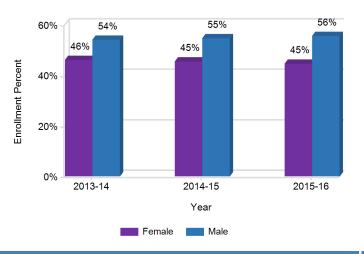

#### **Enrollment by Gender**

This graph displays the percentage of students by gender for the past three school years.

This graph displays the percentages of students by ethnic/racial subgroup defined by the ESEA Waiver.