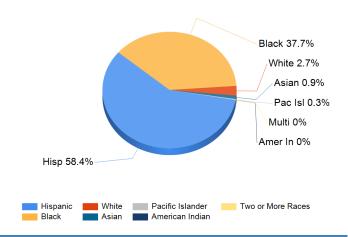

Enrollment by Ethnic/ Racial Subgroup

#### **Enrollment by Gender**

This graph displays the percentage of students by gender for the past three school years.

This graph displays the percentages of students by ethnic/racial subgroup defined by the ESEA Waiver.