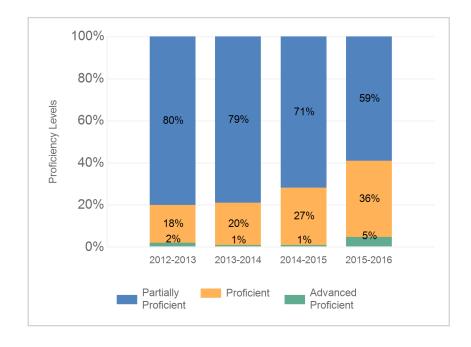

#### **Proficiency Outcomes - Biology**

This table presents the percentage of students in each proficiency category for the school and state and by ethnic/racial subgroup and special population.

|                                     | Advanced<br>Proficient | Proficient | Partially<br>Proficient |
|-------------------------------------|------------------------|------------|-------------------------|
| Statewide                           | 16%                    | 41%        | 43%                     |
| Schoolwide                          | 5%                     | 36%        | 59%                     |
| White                               | S                      | S          | S                       |
| African American                    | 5%                     | 33%        | 62%                     |
| Hispanic                            | 5%                     | 43%        | 53%                     |
| American Indian                     | N                      | N          | N                       |
| Asian                               | S                      | S          | S                       |
| Two or More Races                   | N                      | N          | N                       |
| Students with Disability            | S                      | S          | S                       |
| English Language Learners           | S                      | S          | S                       |
| Economically Disadvantaged Students | 5%                     | 43%        | 51%                     |

#### Proficiency Trends - Biology

This graph displays the percentage of students by proficiency category for the past three school years.

39-4540-010 UNION

**ROSELLE BORO** 

122 EAST 6TH AVE

ROSELLE, NJ 07203-2026