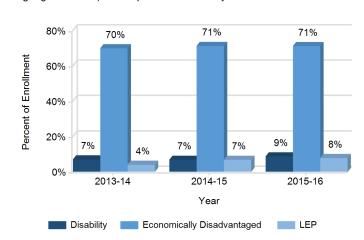

# **Enrollment Trends by Special Population**

This graph displays the percentages of students by special population (Students with Disabilities, Economically Disadvantaged, and English Language Learners) for the past three school years.