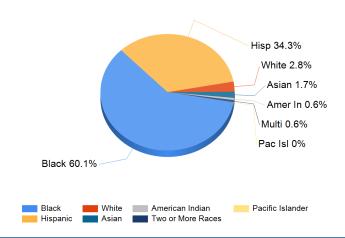

| UG       | 0       | 1       | 2       |
| Total    | 198     | 205     | 178     |

\* 2013-2014 and 2014-2015 enrollment data reflects students who were 'on roll' in October of each school year. 2015-2016 enrollment data reflects students who were 'on roll' at the end of the school year.

### Enrollment by Gender

This graph displays the percentage of students by gender for the past three school years.



### **Enrollment Trends by Special Population**

This graph displays the percentages of students by special population (Students with Disabilities, Economically Disadvantaged, and English Language Learners) for the past three school years.



# Enrollment by Ethnic/ Racial Subgroup

This graph displays the percentages of students by ethnic/racial subgroup defined by the ESEA Waiver.



# Language Diversity

This table presents the main languages primarily spoken by students in their home.

| 2015-2016                          | Percent |
|------------------------------------|---------|
| English                            | 62.9%   |
| Spanish                            | 24.7%   |
| Creoles and pidgins, English based | 7.3%    |
| Arabic                             | 1.1%    |
| Creoles and pidgins, French-based  | 0.6%    |
| Other                              | 3.6%    |



39-4540-300
UNION
ROSELLE BORO
KINDERGARTEN SUCCESS ACADEMY
150 EAST 3RD AVENUE
ROSELLE, NJ 07203

# Length of School Day

This table presents the amount of time a school is in session for a typical student on a normal school day.

|         | School         |
|---------|----------------|
| 2015-