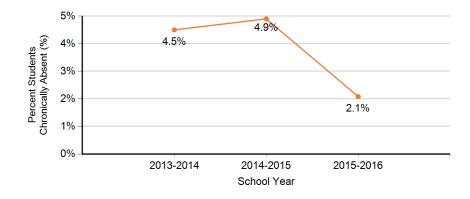

#### Chronic Absenteeism Trend

This graph presents the percentage of the enrolled students who were chronically absent for the past three years at the school.

State of New Jersey 2015-2016

39-4540-010 UNION ROSELLE BORO ABRAHAM CLARK HIGH SCHOOL 122 EAST 6TH AVE ROSELLE, NJ 07203-2026