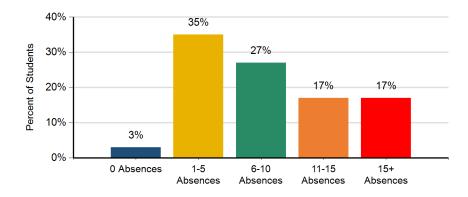

#### Absenteeism

The graph displays the percentage of students by five ranges of absences. An absence is defined as being 'not present' and includes both excused and unexcused absences.