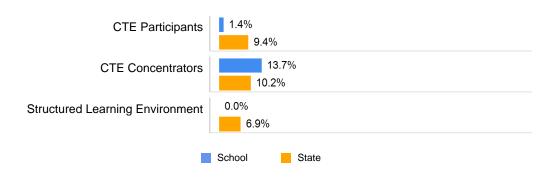

#### Career and Technical Education Participation

The graph below displays the percentage of students within the school and across the State who were in approved Career and Technical Education (CTE). CTE participants are students who have completed only one course and CTE concentrators are students who have completed at least two courses. The graph also shows the percentage of students who completed a course in Structured Learning Experiences.