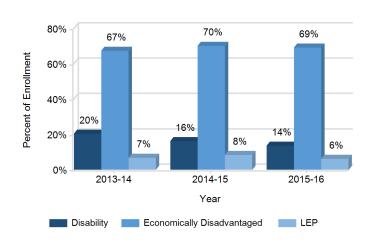

# **Enrollment Trends by Special Population**

This graph displays the percentages of students by special population (Students with Disabilities, Economically Disadvantaged, and English Language Learners) for the past three school years.