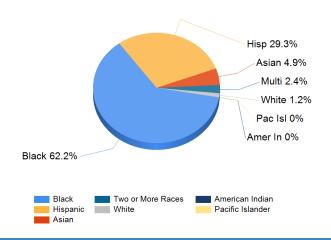

08 | 0       | 0       | 0       |
| Grade 09 | 0       | 0       | 0       |
| Grade 10 | 0       | 0       | 0       |
| Grade 11 | 0       | 0       | 0       |
| Grade 12 | 0       | 0       | 0       |
| UG       | 0       | 2       | 1       |
| Total    | 61      | 56      | 82      |

# Enrollment by Gender

This graph displays the percentage of students by gender for the past three school years.



### **Enrollment Trends by Special Population**

This graph displays the percentages of students by special population (Students with Disabilities, Economically Disadvantaged, and English Language Learners) for the past three school years.



### Enrollment by Ethnic/ Racial Subgroup

This graph displays the percentages of students by ethnic/racial subgroup defined by the ESEA Waiver.



#### Language Diversity

This table presents the main languages primarily spoken by students in their home.

| 2015-2016                          | Percent |  |
|------------------------------------|---------|--|
| English                            | 68.3%   |  |
| Spanish                            | 17.1%   |  |
| Creoles and pidgins                | 7.3%    |  |
| Creoles and pidgins, English based | 2.4%    |  |
| Creoles and pidgins, French-based  | 1.2%    |  |
| Other                              | 3.6%    |  |

<sup>\* 2013-2014</sup> and 2014-2015 enrollment data reflects students who were 'on roll' in October of each school year. 2015-2016 enrollment data reflects students who were 'on roll' at the end of the school year.



State of New Jersey 2015-2016

39-4540-120 UNION ROS