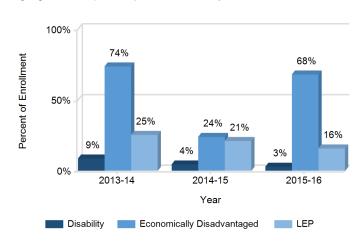

# **Enrollment Trends by Special Population**

This graph displays the percentages of students by special population (Students with Disabilities, Economically Disadvantaged, and English Language Learners) for the past three school years.