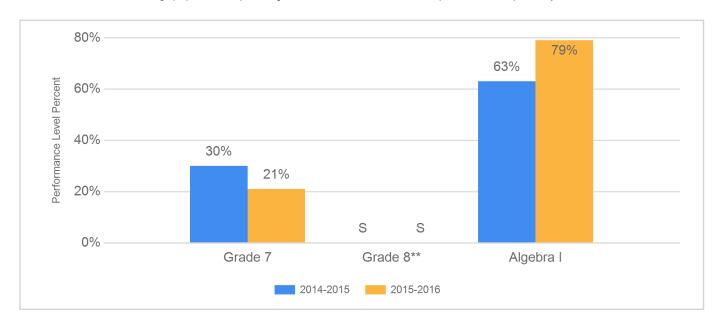

#### **PARCC Math Performance Trends**

This graph presents the percentage of students who met or exceeded expectations for the past two years.

State of New Jersey 2015-2016

Grade Span 09-12

39-4540-010 UNION **ROSELLE BORO ABRAHAM CLARK HIGH SCHOOL** 122 EAST 6TH AVE ROSELLE, NJ 07203-2026