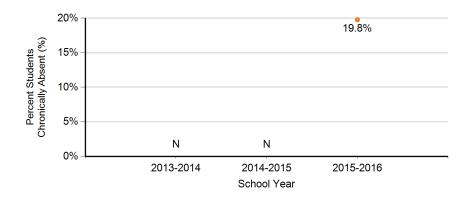

#### Chronic Absenteeism Trend

This graph presents the percentage of the enrolled students who were chronically absent for the past three years at the school.

State of New Jersey 2015-2016

39-4540-010 UNION ROSELLE BORO ABRAHAM CLARK HIGH SCHOOL 122 EAST 6TH AVE ROSELLE, NJ 07203-2026