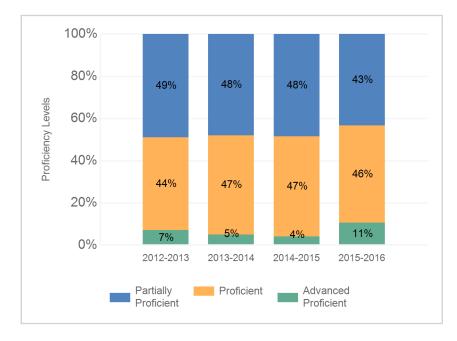

#### Proficiency Trends - Biology

This graph displays the percentage of students by proficiency category for the past three school years.

39-4540-010 UNION

**ROSELLE BORO** 

122 EAST 6TH AVE

ROSELLE, NJ 07203-2026