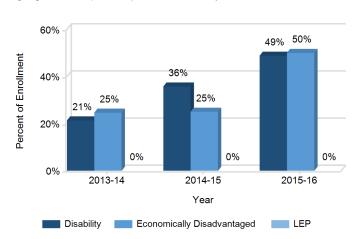

# **Enrollment Trends by Special Population**

This graph displays the percentages of students by special population (Students with Disabilities, Economically Disadvantaged, and English Language Learners) for the past three school years.