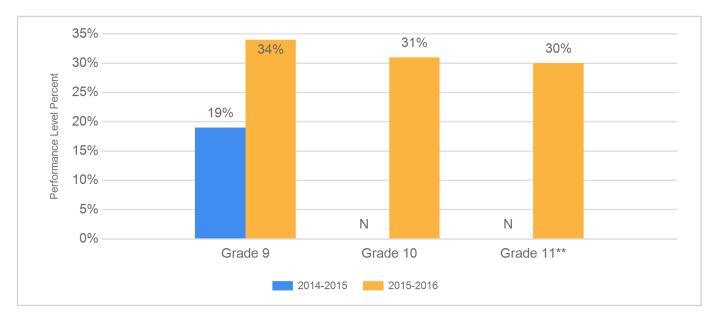

#### PARCC ELA Performance Trends

This graph presents the percentage of students who met or exceeded expectations for the past two years.

<sup>\*\*</sup>Grade 11 students who take AP/IB English are exempt from taking the PARCC ELA exam and their performance may not be reflected in the results.