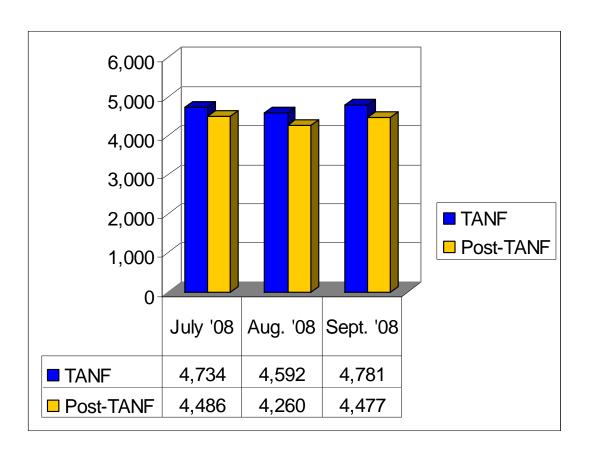

#### 3. Child Care

As of September 2008, about 4,700 WFNJ TANF clients were receiving child care benefits. Post-TANF child care benefits were issued to about 4,400 families who had become employed and were no longer receiving cash assistance.

### WFNJ TANF Cases Receiving Child Care Benefits, September 2008