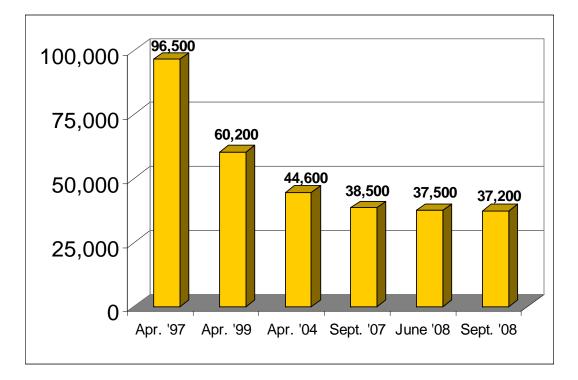

#### •Temporary Assistance for Needy Families (TANF)

The number of families receiving WFNJ/TANF totaled approximately 37,200 as of September 2008, a slight decline from the June 2008 caseload.

#### WFNJ TANF Caseload