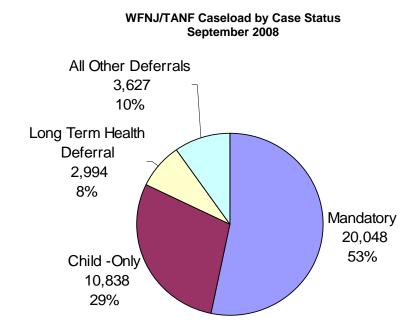

#### •Client Deferrals and Exemptions

Of the total TANF caseload of 37,200, about 19,800 cases (52 percent) were those with adults in the household who must comply with WFNJ work requirements.