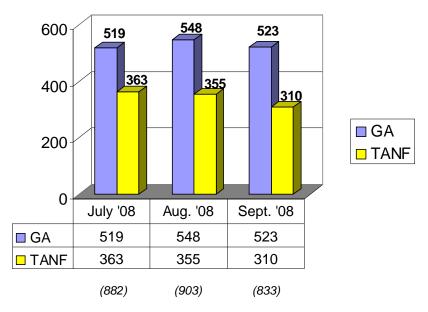

#### •Cases Closed Due to Employment

During the quarter, a combined average of about 870 WFNJ TANF and GA clients left welfare for employment each month.

#### •Major Reasons for TANF Case Closings

|                    |                              | July  | Aug   | Sept. | Total  |
|--------------------|------------------------------|-------|-------|-------|--------|
| Due to En          | nployment                    | 363   | 355   | 310   | 1,028  |
| No Eligible        | e Children                   | 363   | 254   | 249   | 866    |
| No Redet           | ermination                   | 378   | 356   | 387   | 1,121  |
| Moved Ou           | t of State                   | 80    | 118   | 134   | 332    |
| All Other          | Closed                       | 1,655 | 1,508 | 1,916 | 5,079  |
|                    | (Unemployment Ins. Benefits) | (84   | 115   | 244   | 443)   |
|                    | (Recipient Withdrawal)       | (193  | 195   | 196   | 584)   |
|                    | (Recipient Initiative)       | (71   | 63    | 58    | 192)   |
|                    | (Moved to Another County)    | (49   | 63    | 62    | 174)   |
|                    | (Unable to Verify Residence) | (66   | 91    | 79    | 236)   |
|                    | (Other Closed Cases)         | (1192 | 981   | 1,277 | 3,450) |
| Total Closed Cases |                              | 2,839 | 2,591 | 2,996 | 8,426  |

#### July to September 2008

# About 12 percent of all TANF cases closed during the quarter were closed due to employment.