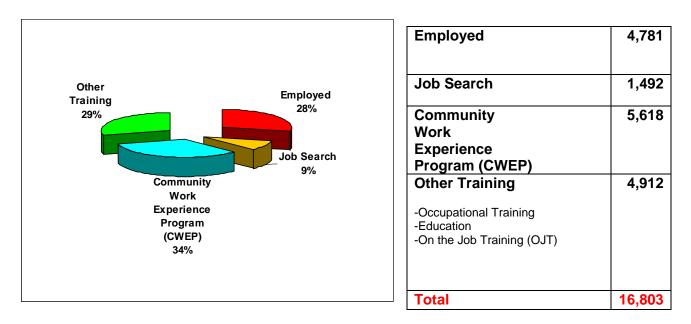

#### •Participation of WFNJ TANF Clients in Employment-Directed Activities

For the month of September 2008, TANF clients were scheduled to be engaged in more than 16,800 work activities. About 4,800 TANF clients had begun working but were still receiving a partial cash assistance payment.

#### •Cases that met the Federal Participation Requirement

Of the people scheduled to participate in the work-directed activities, 4,489 participated at levels sufficient to satisfy federal requirements.