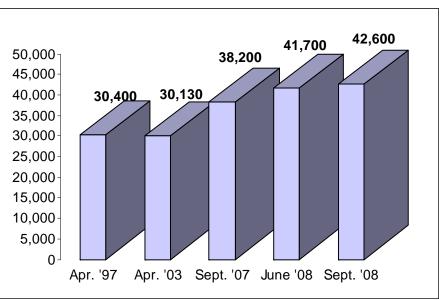

#### •General Assistance (GA)

As of September 2008, there were approximately 42,600 General Assistance (GA) persons aided in New Jersey, continuing an upward trend in this program.

#### WFNJ GA Cases Aided