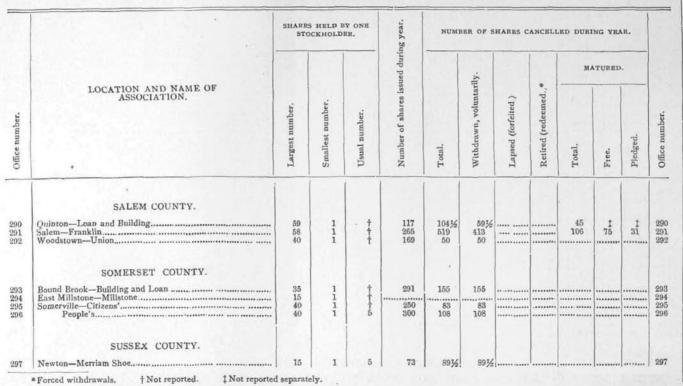

#### Wages, Earnings and Proportion of Business Done.

WAGES AND EARNINGS.

PROPORTION OF BUSINESS DONE AND DAYS IN OPERATION.

Average proportion of business done...... 72.60 Days in operation...... 280.54

| CLASSIFICATION OF WREEKLY WAGES. | NUMBER RECEIVING. |          |             | PERCENTAGE RECEIVING. |          |         |
|----------------------------------|-------------------|----------|-------------|-----------------------|----------|---------|
|                                  | Males.            | Females. | Totals.     | Males.                | Females. | Totals. |
| Under \$5                        | 1,069             | 1,582    | 2,651       | 14.72                 | 29.06    | 20.95   |
| \$5, but under \$6               | 563               | 989      | 1,552       | 7.77                  | 18.17    | 12.24   |
| 6, but under 7                   | 436<br>442        | 717 623  | 1,153 1,065 | 6.03<br>6.20          | 13 16    | 9.10    |
| 7, but under 8<br>8, but under 9 | 506               | 431      | 937         | 7.00                  | 7.91     | 7.40    |
| 9, but under 10                  | 1,273             | 415      | 1,688       | 17.60                 | 7.62     | 13.3    |
| 10. but under 12                 | 908               | 358      | 1,266       | 12.56                 | 6 57     | 10.00   |
| 12. but under 15.                | 947               | 242      | 1,189       | 13.10                 | 4.44     | 9.38    |
| 15, but under 20                 | 681               | 89       | 770         | 9.42                  | 1.63     | 6 07    |
| 20 and over                      | 405               |          | 405         | 5.60                  |          | 3.1     |
| Totals                           | 7,230             | 5,446    | 12,676      | 100.                  | 100.     | 100.    |

#### Classified Weekly Wages.

# Table 9-Industrial Presentation, 1895.

# WOOLEN AND WORSTED GOODS-Including Worsted Yarns.

n

| NUMBER OF PARTNERS CONSIDERED<br>PARTNERS, ETC                                                                                                 | CAPITAL INVESTED, STOCK USED<br>AND GOODS MADE.                      |
|------------------------------------------------------------------------------------------------------------------------------------------------|----------------------------------------------------------------------|
| Number of establishments reporting       14         Number of private firms       8         Number of partners       23         Males       22 | Capital Invested,<br>Amount of capital invested                      |
| Females 1<br>Special Estates. 6                                                                                                                | Stock Used—Aggregate Values.<br>Total value of stock used\$3,988,486 |
| Number of stockholders                                                                                                                         | Goods Made-Aggregate Values                                          |
| Aggregates-Partners and stockholders                                                                                                           | Total value of goods made \$6,166,845                                |

#### Persons Employed.

| FERSONS EMPLOYED.                                                                                 |                               |                                |                                | PERCENTAGE OF                    |                                  |                          |
|---------------------------------------------------------------------------------------------------|-------------------------------|--------------------------------|--------------------------------|----------------------------------|----------------------------------|--------------------------|
|                                                                                                   | Males.                        | Females.                       | Total.                         | Males.                           | Females.                         | Total.                   |
| Average number<br>Smallest number<br>Greatest number.<br>Excess of greatest over smallest number. | 1,938<br>1,900<br>1,967<br>67 | 2,523<br>2,238<br>2,651<br>413 | 4,461<br>4,138<br>4,618<br>480 | 43.44<br>45.91<br>42.64<br>14.00 | 56.56<br>54.09<br>57.36<br>86.00 | 100<br>100<br>100<br>100 |

#### Persons Employed, by Months.

| MONTHS.   |        |          |        | PEF    | RCENTAGE OF |        |  |
|-----------|--------|----------|--------|--------|-------------|--------|--|
|           | Males. | Females. | Total. | Males. | Females.    | Total. |  |
| January   | 1,904  | 2,332    | 4,236  | 44.95  | 55.05       | 100    |  |
| February  | 1,933  | 2,433    | 4 366  | 44.27  | 55.73       | 100    |  |
| March     | 1,950  | 2,485    | 4,435  | 43.97  | 56 03       | 100    |  |
| April     | 1,946  | 3,531    | 4,477  | 43.47  | 56.53       | 100    |  |
| May       | 1,946  | 2,554    | 4,500  | 43.24  | 56.76       | 100    |  |
| June      | 1,923  | 2,510    | 4,433  | 43,38  | - 56.62     | 100    |  |
| July      | 1,911  | 2,485    | 4,396  | 43.40  | 56.60       | 100    |  |
| August    | 1,920  | 2,585    | 4,505  | 42 62  | 57.38       | 100    |  |
| September | 1,944  | 2,480    | 4,430  | 43.88  | 56.12       | 100    |  |
| October   | 1,947  | 2,637    | 4,584  | 42.69  | 57.31       | 100    |  |
| November  | 1,952  | 2,619    | 4,571  | 42.70  | 57.30       | 100    |  |
| December  | 1,982  | 2,617    | 4,599  | 40.92  | 59 08       | 100    |  |

1