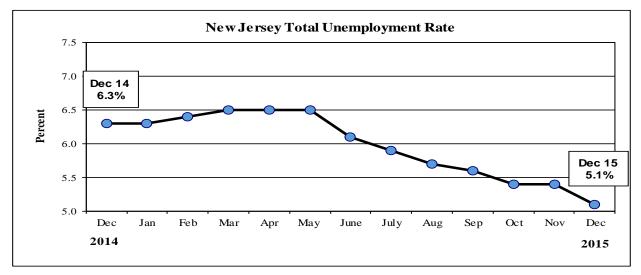

| Table 1:                                      | •                         | of Labor Market                     | Activity for New    | Jersey         |                |
|-----------------------------------------------|---------------------------|-------------------------------------|---------------------|----------------|----------------|
|                                               |                           | asonally Adjusted                   |                     |                |                |
|                                               |                           | 014 Benchmark<br>Force Data (reside | ent)                |                |                |
|                                               | Current Month             | Previous Month                      | One Year Ago        | Net Change     | Net Change     |
|                                               | Dec. 15 (P)               | Nov. 15 (R)                         |                     | over the Month | over the Year  |
| Civilian Labor Force                          | 4,568,000                 | 4,543,800                           | 4,540,500           |                | 27,50          |
| Employment                                    | 4,332,900                 | 4,300,700                           | 4,255,700           |                | 77,20          |
| Unemployment                                  | 235,100                   | 243,100                             | 284,700             |                | -49,60         |
| Unemployment Rate                             | 5.1                       | 5.4                                 | 6.3                 |                | -1.1           |
|                                               | Employm                   | ent Data (establish                 | ment)               |                |                |
|                                               | <b>Current Month</b>      | Previous Month                      | One Year Ago        | Net Change     | Net Change     |
|                                               | Dec. 15 (P)               | Nov. 15 (R)                         | Dec. 14             | over the Month | over the Yea   |
| Total Nonfarm                                 | 4,047,500                 | 4,034,200                           | 3,982,300           | 13,300         | 65,200         |
| Total Private Sector                          | 3,424,300                 | 3,411,800                           | 3,359,800           | 12,500         | 64,500         |
| Goods Producing                               | 402,000                   | 401,100                             | 387,700             | 900            | 14,300         |
| Mining & Logging                              | 1,300                     | 1,300                               | 1,400               | 0              | -10            |
| Construction                                  | 155,100                   | 154,400                             | 144,300             | 700            | 10,80          |
| Manufacturing                                 | 245,600                   | 245,400                             | 242,000             | 200            | 3,60           |
| Service-Providing                             | 3,645,500                 | 3,633,100                           | 3,594,600           |                | 50,900         |
| Private Service-Providing                     | 3,022,300                 | 3,010,700                           | 2,972,100           | 11,600         | 50,20          |
| Trade, Transportation & Utilities             | 855,700                   | 853,300                             | 844,500             |                | 11,20          |
| Information                                   | 74,500                    | 75,300                              | 74,300              | -800           | 200            |
| Financial Activities                          | 248,300                   | 248,900                             | 246,600             | -600           | 1,70           |
| Professional and Business Services            | 643,400                   | 636,700                             | 637,400             |                | 6,00           |
| Education and Health Services                 | 656,700                   | 654,900                             | 640,500             |                | 16,20          |
| Leisure and Hospitality                       | 368,400                   | 368,700                             | 358,200             |                | 10,20          |
| Other Services                                | 175,300                   | 172,900                             | 170,600             |                | 4,70           |
| Public Sector                                 | 623,200                   | 622,400                             | 622,500             |                | 70             |
|                                               | · · ·                     | nth Average Chan                    |                     |                | 700            |
| Total Nonfarm                                 |                           | 5                                   |                     | NT/A           | N//            |
| Private Sector                                | 11,600                    | 9,900                               | 4,200               |                | N/A            |
|                                               | 11,100<br>Waakhy Hauma of | 9,100<br>Work (not seasona          |                     | N/A            | N/A            |
|                                               | 41.0                      | 40.6                                | <b>č č</b> <i>ž</i> | 0.4            | 0.1            |
| Manufacturing<br>Durable Goods                | 41.0                      | 40.8                                | 41.1 40.5           |                | -0.            |
| Nondurable Goods                              | 40.3                      | 40.2                                |                     |                | -0.2           |
| Nondurable Goods                              |                           | gs (not seasonally                  |                     | 0.5            | -0.2           |
| Manufacturing                                 | \$20.10                   | \$20.21                             | \$20.00             | -\$0.11        | \$0.1          |
| Durable Goods                                 | \$20.10                   | \$20.21                             |                     |                | \$0.4          |
| Nondurable Goods                              | \$16.68                   | \$16.63                             | \$16.84             |                | -\$0.10        |
|                                               |                           | gs (not seasonally                  |                     | φ0.05          | -φ0.10         |
| Manufacturing                                 | \$824.10                  | \$820.53                            | \$822.00            | \$3.57         | \$2.10         |
| Durable Goods                                 | \$980.10                  | \$986.11                            | \$963.09            |                | \$17.0         |
| Nondurable Goods                              | \$690.55                  | \$680.17                            | \$700.54            |                | -\$9.99        |
| January 21, 2016. P - preliminary, R-revised. | φ070.33                   | φ000.17                             | φτου.34             | φ10.50         | ψ <b>/.</b> /, |

| Table                              | e 2: New Jerse                                                         |              |                | nds (thousand  | ds)                |                 |
|------------------------------------|------------------------------------------------------------------------|--------------|----------------|----------------|--------------------|-----------------|
|                                    | 2014 Benchmark       Not Seasonally Adjusted       Seasonally Adjusted |              |                |                |                    |                 |
| -                                  | Dec. 15 (P)                                                            | Nov. 15 (R)  | Dec. 14        | Dec. 15 (P)    | Nov. 15 (R)        | Dec. 14         |
| Civilian Labor Force               | 4,569,400                                                              | 4,557,600    | 4,522,800      | 4,568,000      | 4,543,800          | 4,540,500       |
| Resident Employment                | 4,368,400                                                              | 4,330,400    | 4,258,500      | 4,332,900      | 4,300,700          | 4,255,700       |
| Unemployment                       | 201,000                                                                | 227,200      | 264,300        | 235,100        | 243,100            | 284,700         |
| Unemployment Rate (%)              | 4.4                                                                    | 5.0          | 5.8            | 5.1            | 5.4                | 6.3             |
| Labor Force Participation Rate (%) | 64.1                                                                   | 64.0         | 63.9           | 64.1           | 63.8               | 64.1            |
| Employment/Population Ratio (%)    | 61.3                                                                   | 60.8         | 60.2           | 60.8           | 60.4               | 60.1            |
|                                    | V Civilian Labor                                                       | Force Annual | Averages 19    | 94 - 2014 (the | ousands)           |                 |
| Year                               | Labor Fo                                                               | rce          | Employ         | ment           | Unemployment       | <b>Rate</b> (%) |
| 1994                               | 4,058,7                                                                | 00           | 3,782          | ,000           | 276,700            | 6.8             |
| 1995                               | 4,121,6                                                                | 00           | 3,857          | ,500           | 264,100            | 6.4             |
| 1996                               | 4,205,2                                                                | 00           | 3,946          | ,700           | 258,600            | 6.1             |
| 1997                               | 4,263,8                                                                | 00           | 4,039          | ,800           | 224,000            | 5.3             |
| 1998                               | 4,246,4                                                                | 00           | 4,051          | ,500           | 194,900            | 4.6             |
| 1999                               | 4,287,9                                                                | 00           | 4,094          | ,600           | 193,300            | 4.5             |
| 2000                               | 4,282,1                                                                |              | 4,123          |                | 158,400            | 3.7             |
| 2001                               | 4,288,8                                                                |              | 4,106          |                | 182,600            | 4.3             |
| 2002                               | 4,346,2                                                                |              | 4,095          |                | 251,100            | 5.8             |
| 2003                               | 4,347,2                                                                |              | 4,093          |                | 253,500            | 5.8             |
| 2004                               | 4,349,2                                                                |              | 4,138          | ,<br>,         | 210,300            | 4.8             |
| 2005                               | 4,391,6                                                                |              | 4,194          |                | 196,700            | 4.5             |
| 2005                               | 4,445,9                                                                |              | 4,236          | ,<br>,         | 209,400            | 4.7             |
| 2000                               | 4,441,8                                                                |              | 4,250          |                | 190,000            | 4.7             |
| 2007                               | 4,441,8                                                                |              |                |                | 240,500            | 4.3<br>5.3      |
|                                    |                                                                        |              | 4,264          |                | -                  |                 |
| 2009                               | 4,550,6                                                                |              | 4,138          |                | 412,100            | 9.1             |
| 2010                               | 4,555,3                                                                |              | 4,121          |                | 433,900            | 9.5             |
| 2011                               | 4,565,7                                                                |              | 4,140          |                | 425,300            | 9.3             |
| 2012                               | 4,588,1                                                                |              | 4,162          |                | 426,000            | 9.3             |
| 2013<br>2014                       | 4,534,4<br>4,518,7                                                     |              | 4,164<br>4,218 |                | 370,000<br>300,300 | 8.2<br>6.6      |
| Seasonally Adjus                   |                                                                        |              |                | ·              |                    | 0.0             |
| Date                               | Labor Fo                                                               |              | Employ         | •              | Unemployment       | Rate %          |
| Jan 2014                           | 4,490,9                                                                |              | 4,173          |                | 317,400            | 7.1             |
| Feb                                | 4,493,3                                                                |              | 4,180          |                | 312,600            | 7.0             |
| Mar                                | 4,496,9                                                                |              | 4,189          |                | 307,700            | 6.8             |
| Apr                                | 4,501,0                                                                | 00           | 4,198          |                | 302,800            | 6.7             |
| May                                | 4,505,7                                                                | 00           | 4,207          | ,600           | 298,100            | 6.6             |
| Jun                                | 4,511,5                                                                | 00           | 4,217          | ,100           | 294,400            | 6.5             |
| Jul                                | 4,517,9                                                                |              | 4,225          |                | 292,300            | 6.5             |
| Aug                                | 4,524,3                                                                |              | 4,232          |                | 291,400            | 6.4             |
| Sep                                | 4,529,9                                                                |              | 4,239          |                | 290,300            | 6.4             |
| Oct<br>Nov                         | 4,534,4<br>4,537,8                                                     |              | 4,245          | ·              | 288,500<br>286,400 | 6.4<br>6.3      |
| Dec                                | 4,540,5                                                                |              | 4,255          | ,<br>,         | 280,400            | 6.3             |
|                                    | ,                                                                      |              |                |                |                    |                 |
| Jan 2015                           | 4,548,1                                                                | 00           | 4,260          | ,800           | 287,300            | 6.3             |
| Feb                                | 4,548,6                                                                | 00           | 4,257          | ,400           | 291,300            | 6.4             |
| Mar                                | 4,546,6                                                                | 00           | 4,251          | ,400           | 295,100            | 6.5             |
| Apr                                | 4,552,5                                                                | 00           | 4,255          | ,500           | 297,000            | 6.5             |
| May                                | 4,565,2                                                                |              | 4,268          |                | 297,200            | 6.5             |
| Jun                                | 4,553,4                                                                |              | 4,275          |                | 278,400            | 6.1             |
| Jul                                | 4,539,3                                                                |              | 4,271          |                | 267,500            | 5.9             |
| Aug                                | 4,527,6                                                                |              | 4,269          |                | 257,900            | 5.7             |
| Sep                                | 4,518,2                                                                |              | 4,266          |                | 251,400            | 5.6             |
| Oct                                | 4,523,1                                                                |              | 4,279          |                | 243,800            | 5.4             |
| Nov (R)                            | 4,543,8                                                                |              | 4,300          |                | 243,100            | 5.4             |
| Dec (P)                            | 4,568,0                                                                |              | 4,332          |                | 235,100            | 5.1             |