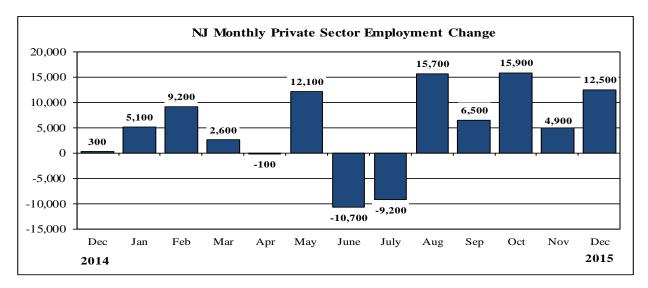

| Table 1:                                      | •                         | of Labor Market                     | Activity for New    | Jersey         |                |
|-----------------------------------------------|---------------------------|-------------------------------------|---------------------|----------------|----------------|
|                                               |                           | asonally Adjusted                   |                     |                |                |
|                                               |                           | 014 Benchmark<br>Force Data (reside | ent)                |                |                |
|                                               | Current Month             | Previous Month                      | One Year Ago        | Net Change     | Net Change     |
|                                               | Dec. 15 (P)               | Nov. 15 (R)                         |                     | over the Month | over the Year  |
| Civilian Labor Force                          | 4,568,000                 | 4,543,800                           | 4,540,500           |                | 27,50          |
| Employment                                    | 4,332,900                 | 4,300,700                           | 4,255,700           |                | 77,20          |
| Unemployment                                  | 235,100                   | 243,100                             | 284,700             |                | -49,60         |
| Unemployment Rate                             | 5.1                       | 5.4                                 | 6.3                 |                | -1.1           |
|                                               | Employm                   | ent Data (establish                 | ment)               |                |                |
|                                               | <b>Current Month</b>      | Previous Month                      | One Year Ago        | Net Change     | Net Change     |
|                                               | Dec. 15 (P)               | Nov. 15 (R)                         | Dec. 14             | over the Month | over the Yea   |
| Total Nonfarm                                 | 4,047,500                 | 4,034,200                           | 3,982,300           | 13,300         | 65,200         |
| Total Private Sector                          | 3,424,300                 | 3,411,800                           | 3,359,800           | 12,500         | 64,500         |
| Goods Producing                               | 402,000                   | 401,100                             | 387,700             | 900            | 14,300         |
| Mining & Logging                              | 1,300                     | 1,300                               | 1,400               | 0              | -10            |
| Construction                                  | 155,100                   | 154,400                             | 144,300             | 700            | 10,80          |
| Manufacturing                                 | 245,600                   | 245,400                             | 242,000             | 200            | 3,60           |
| Service-Providing                             | 3,645,500                 | 3,633,100                           | 3,594,600           |                | 50,900         |
| Private Service-Providing                     | 3,022,300                 | 3,010,700                           | 2,972,100           | 11,600         | 50,20          |
| Trade, Transportation & Utilities             | 855,700                   | 853,300                             | 844,500             |                | 11,20          |
| Information                                   | 74,500                    | 75,300                              | 74,300              | -800           | 200            |
| Financial Activities                          | 248,300                   | 248,900                             | 246,600             | -600           | 1,70           |
| Professional and Business Services            | 643,400                   | 636,700                             | 637,400             |                | 6,00           |
| Education and Health Services                 | 656,700                   | 654,900                             | 640,500             |                | 16,20          |
| Leisure and Hospitality                       | 368,400                   | 368,700                             | 358,200             |                | 10,20          |
| Other Services                                | 175,300                   | 172,900                             | 170,600             |                | 4,70           |
| Public Sector                                 | 623,200                   | 622,400                             | 622,500             |                | 70             |
|                                               | · · ·                     | nth Average Chan                    |                     |                | 700            |
| Total Nonfarm                                 |                           | 5                                   |                     | NT/A           | N//            |
| Private Sector                                | 11,600                    | 9,900                               | 4,200               |                | N/A            |
|                                               | 11,100<br>Waakhy Hauma of | 9,100<br>Work (not seasona          |                     | N/A            | N/A            |
|                                               | 41.0                      | 40.6                                | <b>č č</b> <i>ž</i> | 0.4            | 0.1            |
| Manufacturing<br>Durable Goods                | 41.0                      | 40.8                                | 41.1 40.5           |                | -0.            |
| Nondurable Goods                              | 40.3                      | 40.2                                |                     |                | -0.2           |
| Nondurable Goods                              |                           | gs (not seasonally                  |                     | 0.5            | -0.2           |
| Manufacturing                                 | \$20.10                   | \$20.21                             | \$20.00             | -\$0.11        | \$0.1          |
| Durable Goods                                 | \$20.10                   | \$20.21                             |                     |                | \$0.4          |
| Nondurable Goods                              | \$16.68                   | \$16.63                             | \$16.84             |                | -\$0.10        |
|                                               |                           | gs (not seasonally                  |                     | φ0.05          | -φ0.10         |
| Manufacturing                                 | \$824.10                  | \$820.53                            | \$822.00            | \$3.57         | \$2.10         |
| Durable Goods                                 | \$980.10                  | \$986.11                            | \$963.09            |                | \$17.0         |
| Nondurable Goods                              | \$690.55                  | \$680.17                            | \$700.54            |                | -\$9.99        |
| January 21, 2016. P - preliminary, R-revised. | φ070.33                   | φ000.17                             | φτου.34             | φ10.50         | ψ <b>/.</b> /, |