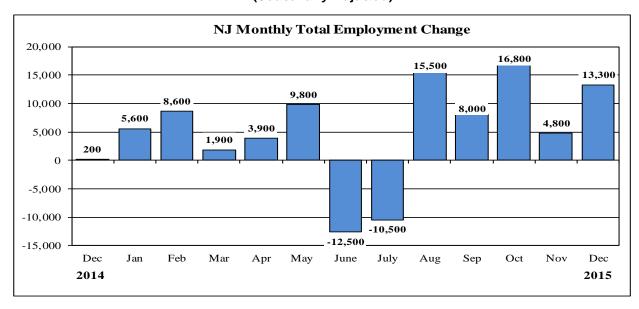

| Table 1:                                      | •                         | of Labor Market                     | Activity for New    | Jersey         |                |
|-----------------------------------------------|---------------------------|-------------------------------------|---------------------|----------------|----------------|
|                                               |                           | asonally Adjusted                   |                     |                |                |
|                                               |                           | 014 Benchmark<br>Force Data (reside | ent)                |                |                |
|                                               | Current Month             | Previous Month                      | One Year Ago        | Net Change     | Net Change     |
|                                               | Dec. 15 (P)               | Nov. 15 (R)                         |                     | over the Month | over the Year  |
| Civilian Labor Force                          | 4,568,000                 | 4,543,800                           | 4,540,500           |                | 27,50          |
| Employment                                    | 4,332,900                 | 4,300,700                           | 4,255,700           |                | 77,20          |
| Unemployment                                  | 235,100                   | 243,100                             | 284,700             |                | -49,60         |
| Unemployment Rate                             | 5.1                       | 5.4                                 | 6.3                 |                | -1.1           |
|                                               | Employm                   | ent Data (establish                 | ment)               |                |                |
|                                               | <b>Current Month</b>      | Previous Month                      | One Year Ago        | Net Change     | Net Change     |
|                                               | Dec. 15 (P)               | Nov. 15 (R)                         | Dec. 14             | over the Month | over the Yea   |
| Total Nonfarm                                 | 4,047,500                 | 4,034,200                           | 3,982,300           | 13,300         | 65,200         |
| Total Private Sector                          | 3,424,300                 | 3,411,800                           | 3,359,800           | 12,500         | 64,500         |
| Goods Producing                               | 402,000                   | 401,100                             | 387,700             | 900            | 14,300         |
| Mining & Logging                              | 1,300                     | 1,300                               | 1,400               | 0              | -10            |
| Construction                                  | 155,100                   | 154,400                             | 144,300             | 700            | 10,80          |
| Manufacturing                                 | 245,600                   | 245,400                             | 242,000             | 200            | 3,60           |
| Service-Providing                             | 3,645,500                 | 3,633,100                           | 3,594,600           |                | 50,900         |
| Private Service-Providing                     | 3,022,300                 | 3,010,700                           | 2,972,100           | 11,600         | 50,20          |
| Trade, Transportation & Utilities             | 855,700                   | 853,300                             | 844,500             |                | 11,20          |
| Information                                   | 74,500                    | 75,300                              | 74,300              | -800           | 200            |
| Financial Activities                          | 248,300                   | 248,900                             | 246,600             | -600           | 1,70           |
| Professional and Business Services            | 643,400                   | 636,700                             | 637,400             |                | 6,00           |
| Education and Health Services                 | 656,700                   | 654,900                             | 640,500             |                | 16,20          |
| Leisure and Hospitality                       | 368,400                   | 368,700                             | 358,200             |                | 10,20          |
| Other Services                                | 175,300                   | 172,900                             | 170,600             |                | 4,70           |
| Public Sector                                 | 623,200                   | 622,400                             | 622,500             |                | 70             |
|                                               | · · ·                     | nth Average Chan                    |                     |                | 700            |
| Total Nonfarm                                 |                           | 5                                   |                     | NT/A           | N//            |
| Private Sector                                | 11,600                    | 9,900                               | 4,200               |                | N/A            |
|                                               | 11,100<br>Waakhy Hauma of | 9,100<br>Work (not seasona          |                     | N/A            | N/A            |
|                                               | 41.0                      | 40.6                                | <b>č č</b> <i>ž</i> | 0.4            | 0.1            |
| Manufacturing<br>Durable Goods                | 41.0                      | 40.8                                | 41.1 40.5           |                | -0.            |
| Nondurable Goods                              | 40.3                      | 40.2                                |                     |                | -0.2           |
| Nondurable Goods                              |                           | gs (not seasonally                  |                     | 0.5            | -0.2           |
| Manufacturing                                 | \$20.10                   | \$20.21                             | \$20.00             | -\$0.11        | \$0.1          |
| Durable Goods                                 | \$20.10                   | \$20.21                             |                     |                | \$0.4          |
| Nondurable Goods                              | \$16.68                   | \$16.63                             | \$16.84             |                | -\$0.10        |
|                                               |                           | gs (not seasonally                  |                     | φ0.05          | -φ0.10         |
| Manufacturing                                 | \$824.10                  | \$820.53                            | \$822.00            | \$3.57         | \$2.10         |
| Durable Goods                                 | \$980.10                  | \$986.11                            | \$963.09            |                | \$17.0         |
| Nondurable Goods                              | \$690.55                  | \$680.17                            | \$700.54            |                | -\$9.99        |
| January 21, 2016. P - preliminary, R-revised. | φ070.33                   | φ000.17                             | φτου.34             | φ10.50         | ψ <b>/.</b> /, |