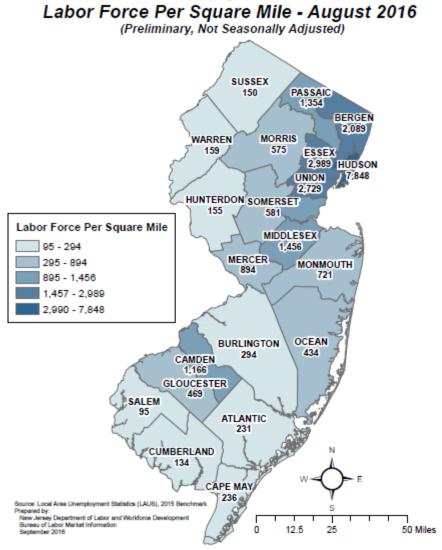

## **New Jersey Counties** Unemployment Rates - August 2016 (Preliminary, Not Seasonally Adjusted)

# **New Jersey Counties**