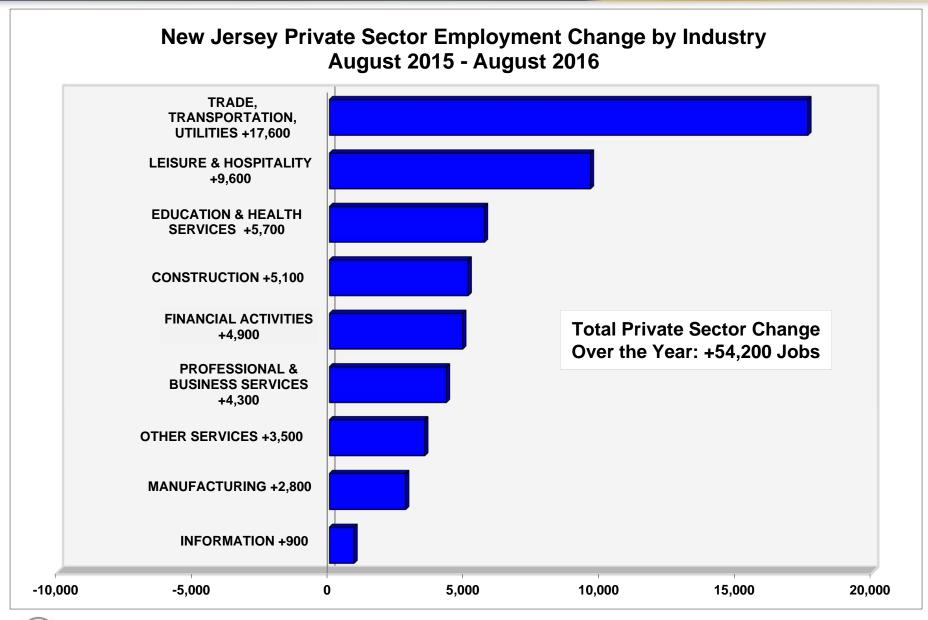

# New Jersey Department of Labor and Workforce Development Division of Workforce Research & Analytics

# Labor Market Information Update for August 2016























# Unemployment Rates, New Jersey vs. United States: August 2015 - August 2016



#### New Jersey vs. United States, Labor Force Participation Rate: August 2015 - August 2016



## Unemployed New Jersey Residents August 2015 - August 2016





## **New Jersey Counties** Unemployment Rates - August 2016 (Preliminary, Not Seasonally Adjusted)



#### New Jersey Counties Unemployment Residents - August 2016



# **New Jersey Counties**



#### New Jersey Monthly Initial Unemployment Claims August 2015 - August 2016



# Real Time Jobs in Demand Top 50 Occupational Listings – August 2016 Data

| SOC Code<br>(ONET-6) | Occupation Title                                                                                      | Number of<br>Job<br>Postings | Number<br>Employed | % Change in<br>Employ