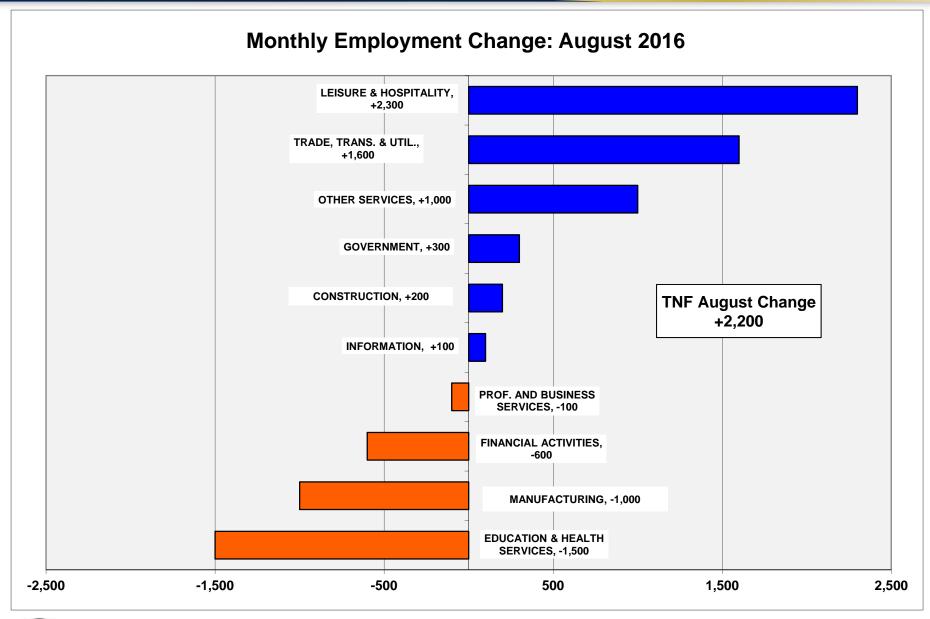

# New Jersey Department of Labor and Workforce Development Division of Workforce Research & Analytics

# Labor Market Information Update for August 2016























# Unemployment Rates, New Jersey vs. United States: August 2015 - August 2016



#### New Jersey vs. United States, Labor Force Participation Rate: August 2015 - August 2016



## Unemployed New Jersey Residents August 2015 - August 2016





## **New Jersey Counties** Unemployment Rates - August 2016 (Preliminary, Not Seasonally Adjusted)



#### New Jersey Counties Unemployment Residents - August 2016



# **New Jersey Counties**



#### New Jersey Monthly Initial Unemployment Claims August 2015 - August 2016



# Real Time Jobs in Demand Top 50 Occupational Listings – August 2016 Data

| SOC Code<br>(ONET-6) | Occupation Title                                                                                      | Number of<br>Job<br>Postings | Number<br>Employed | % Change in<br>Em