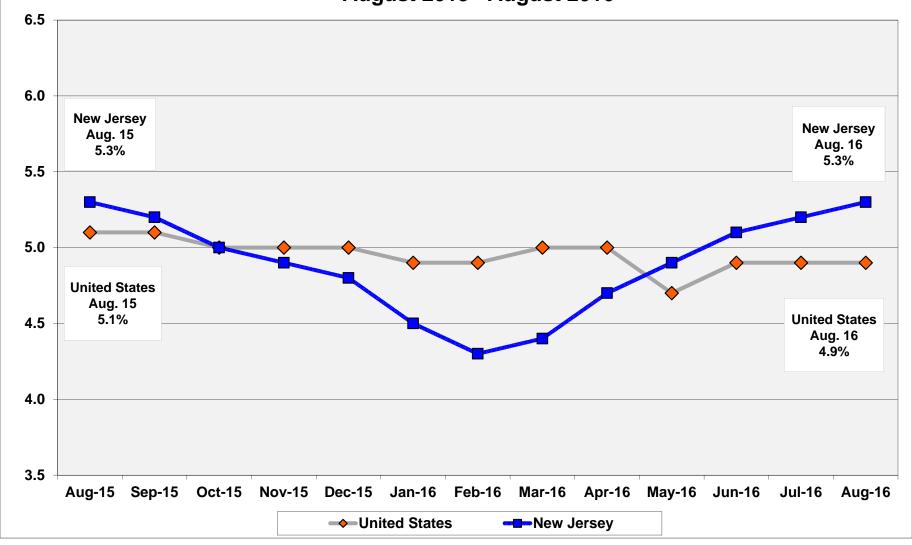

# New Jersey Department of Labor and Workforce Development Division of Workforce Research & Analytics

# Labor Market Information Update for August 2016























# Unemployment Rates, New Jersey vs. United States: August 2015 - August 2016



#### New Jersey vs. United States, Labor Force Participation Rate: August 2015 - August 2016



## Unemployed New Jersey Residents August 2015 - August 2016





## **New Jersey Counties** Unemployment Rates - August 2016 (Preliminary, Not Seasonally Adjusted)



#### New Jersey Counties Unemployment Residents - August 2016



# **New Jersey Counties**



#### New Jersey Monthly Initial Unemployment Claims August 2015 - August 2016



# Real Time Jobs in Demand Top 50 Occupational Listings – August 2016 Data

| SOC Code<br>(ONET-6) | Occupation Title                                                                                      | Number of<br>Job<br>Postings | Number<br>Employed | % Change in<br>Employment<br>2012-2013 | Projected<br>Statewide<br>Change in<br>Employment<br>2012-202