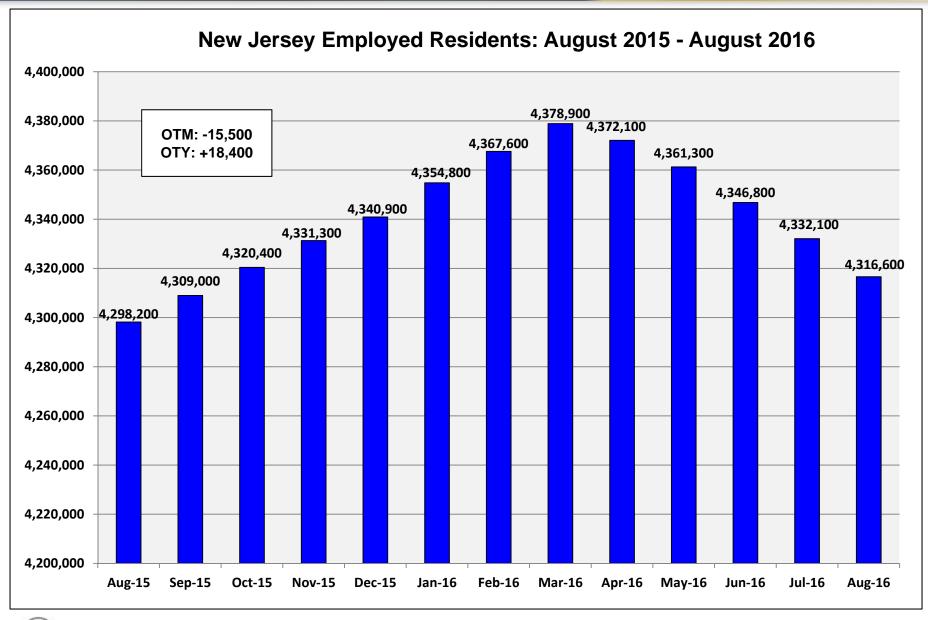

# New Jersey Department of Labor and Workforce Development Division of Workforce Research & Analytics

# Labor Market Information Update for August 2016























# Unemployment Rates, New Jersey vs. United States: August 2015 - August 2016



#### New Jersey vs. United States, Labor Force Participation Rate: August 2015 - August 2016



## Unemployed New Jersey Residents August 2015 - August 2016





## **New Jersey Counties** Unemployment Rates - August 2016 (Preliminary, Not Seasonally Adjusted)



#### New Jersey Counties Unemployment Residents - August 2016



# **New Jersey Counties**



#### New Jersey Monthly Initial Unemployment Claims August 2015 - August 2016



# Real Time Jobs in Demand Top 50 Occupational Listings – August 2016 Data

| SOC Code<br>(ONET-6) | Occupation Title                                                                                      | Number of<br>Job<br>Postings | Number<br>Employed | % Change in<br>Employment<br>2012-2013 | Projected<br>Statewide<br>Change in<br>Employment<br>2012-2022 | Mean<br>Advertised<br>Salary | Mean<br>Salary | % Requiring<br>High<br>School* | % Requiring<br>Post-<br>Secondary or<br>Associate's<br>Degree* | % Requiring<