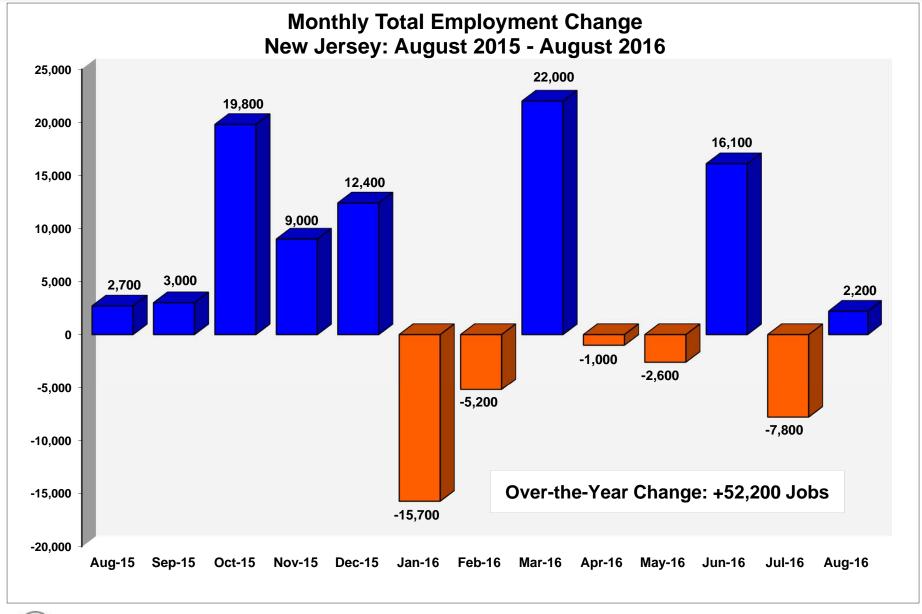

# New Jersey Department of Labor and Workforce Development Division of Workforce Research & Analytics

# Labor Market Information Update for August 2016























# Unemployment Rates, New Jersey vs. United States: August 2015 - August 2016



#### New Jersey vs. United States, Labor Force Participation Rate: August 2015 - August 2016



## Unemployed New Jersey Residents August 2015 - August 2016





## **New Jersey Counties** Unemployment Rates - August 2016 (Preliminary, Not Seasonally Adjusted)



#### New Jersey Counties Unemployment Residents - August 2016



# **New Jersey Counties**



#### New Jersey Monthly Initial Unemployment Claims August 2015 - August 2016



# Real Time Jobs in Demand Top 50 Occupational Listings – August 2016 Data

| SOC Code<br>(ONET-6) | Occupation Title                                                                                      | Number of<br>Job<br>Postings | Number<br>Employed | % Change in<b