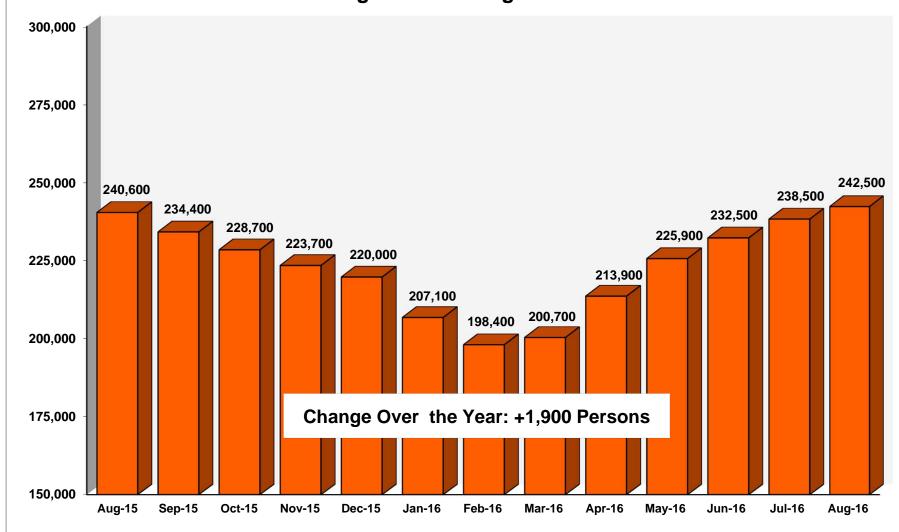

# New Jersey Department of Labor and Workforce Development Division of Workforce Research & Analytics

# Labor Market Information Update for August 2016























# Unemployment Rates, New Jersey vs. United States: August 2015 - August 2016



#### New Jersey vs. United States, Labor Force Participation Rate: August 2015 - August 2016



## Unemployed New Jersey Residents August 2015 - August 2016





## **New Jersey Counties** Unemployment Rates - August 2016 (Preliminary, Not Seasonally Adjusted)



#### New Jersey Counties Unemployment Residents - August 2016



# **New Jersey Counties**



#### New Jersey Monthly Initial Unemployment Claims August 2015 - August 2016



# Real Time Jobs in Demand Top 50 Occupational Listings – August 2016 Data

| SOC Code<br>(ONET-6) | Occupation Title                                                                                      | Number of<br>Job<br>Postings | Number<br>Employed | % Change in<br>Employment<br>2012-2013 | Projected<br>Statewide<br>Change in<br>Employment<br>2012-2022 | Mean<br>Advertised<br>Salary | Mean<br>Salary | % Requiring<br>High<br>School* | % Requiring<br>Post-<br>Secondary or<br>Associate's<br>Degree* | % Requirin