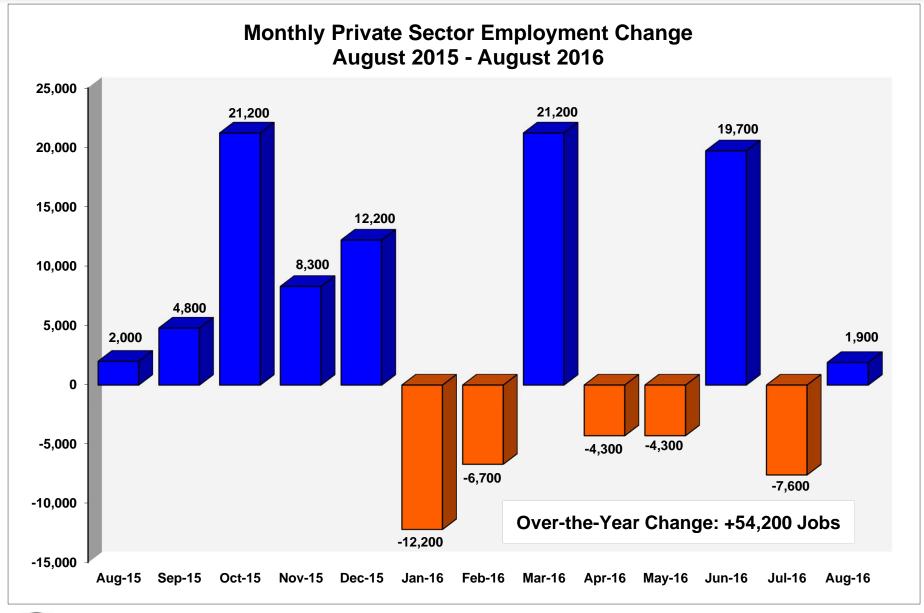

# New Jersey Department of Labor and Workforce Development Division of Workforce Research & Analytics

# Labor Market Information Update for August 2016























# Unemployment Rates, New Jersey vs. United States: August 2015 - August 2016



#### New Jersey vs. United States, Labor Force Participation Rate: August 2015 - August 2016



## Unemployed New Jersey Residents August 2015 - August 2016





## **New Jersey Counties** Unemployment Rates - August 2016 (Preliminary, Not Seasonally Adjusted)



#### New Jersey Counties Unemployment Residents - August 2016



# **New Jersey Counties**



#### New Jersey Monthly Initial Unemployment Claims August 2015 - August 2016



# Real Time Jobs in Demand Top 50 Occupational Listings – August 2016 Data

| SOC Code<br>(ONET-6) | Occupation Title                                                                                      | Number of<br>Job<br>Postings | Number<br>Employed | % Change in<br>