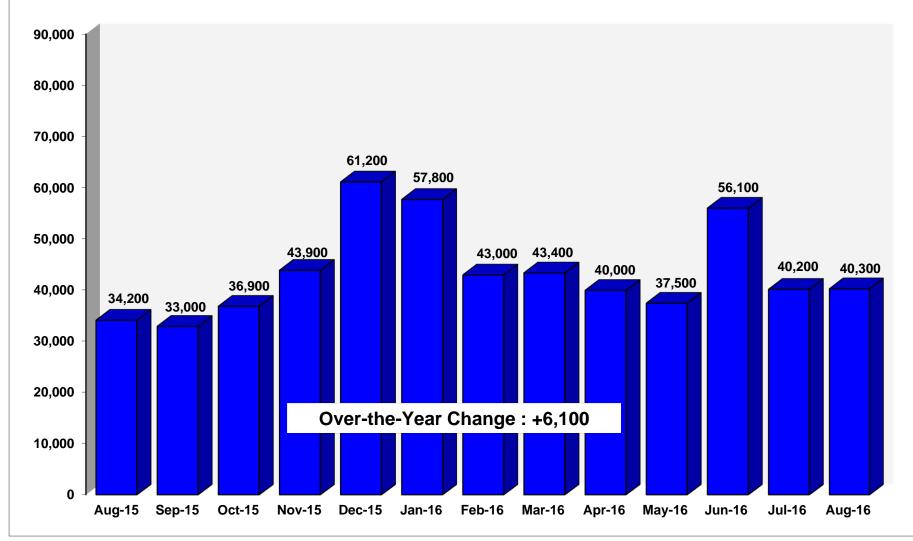

# New Jersey Department of Labor and Workforce Development Division of Workforce Research & Analytics

# Labor Market Information Update for August 2016























# Unemployment Rates, New Jersey vs. United States: August 2015 - August 2016



#### New Jersey vs. United States, Labor Force Participation Rate: August 2015 - August 2016



## Unemployed New Jersey Residents August 2015 - August 2016





## **New Jersey Counties** Unemployment Rates - August 2016 (Preliminary, Not Seasonally Adjusted)



#### New Jersey Counties Unemployment Residents - August 2016



# **New Jersey Counties**



#### New Jersey Monthly Initial Unemployment Claims August 2015 - August 2016



# Real Time Jobs in Demand Top 50 Occupational Listings – August 2016 Data

| SOC Code<br>(ONET-6) | Occupation Title                                                                                      | Number of<br>Job<br>Postings | Number<br>Employed | % Change in<br>Employment<br>2012-2013 | Projected<br>Statewide<br>Change in<br>Employment<br>2012-2022 | Mean<br>Advertised<br>Salary | Mean<br>Salary | % Requiring<br>High<br>School* | % Requiring<br>Post-<br>Secondary or<br>Associate's<br>Degree* | % Requiring<br>Bachelor's<br>Degree* | % Requiring<br>Graduate or<br>Professional<br>Degree* | % with<br>Unspecified<br>Education | % With a<br>High<br>Sschool<br>Diploma<br>or Less | % with Some<br>College or an<br>Associate's | % with a<br>Bachelor's<br>or higher |
|--------------------