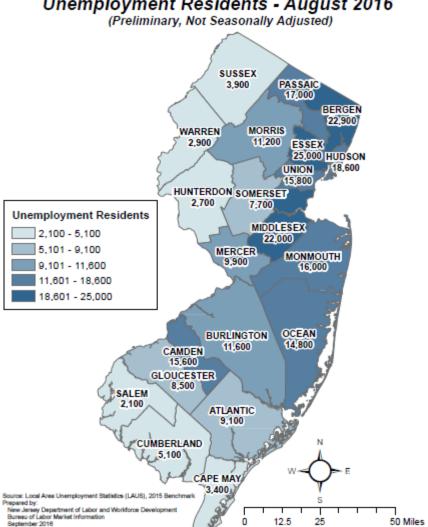

# New Jersey Department of Labor and Workforce Development Division of Workforce Research & Analytics

# Labor Market Information Update for August 2016























# Unemployment Rates, New Jersey vs. United States: August 2015 - August 2016



#### New Jersey vs. United States, Labor Force Participation Rate: August 2015 - August 2016



## Unemployed New Jersey Residents August 2015 - August 2016





## **New Jersey Counties** Unemployment Rates - August 2016 (Preliminary, Not Seasonally Adjusted)



#### New Jersey Counties Unemployment Residents - August 2016



# **New Jersey Counties**



#### New Jersey Monthly Initial Unemployment Claims August 2015 - August 2016



# Real Time Jobs in Demand Top 50 Occupational Listings – August 2016 Data

| SOC Code<br>(ONET-6) | Occupation Title                                                                                      | Number of<br>Job<br>Postings | Number<br>Employed | % Change in<br>Employment<br>2012-2013 | Projected<br>Statewide<br>Change in<br>Employment<br>2012-2022 | Mean<br>Advertised<br>Salary | Mean<br>Salary | % Requiring<br>High<br>School* | % Requiring<br>Post-<br>Secondary or<br>Associate's<br>Degree* | % Requiring<br>Bachelor's<br>Degree* | % Requiring<br>Graduate or<br>Professional<br>Degree* | % with<br>Unspecified<br>Education | % With a<br>High<br>Sschool<br>Diploma<br>or Le