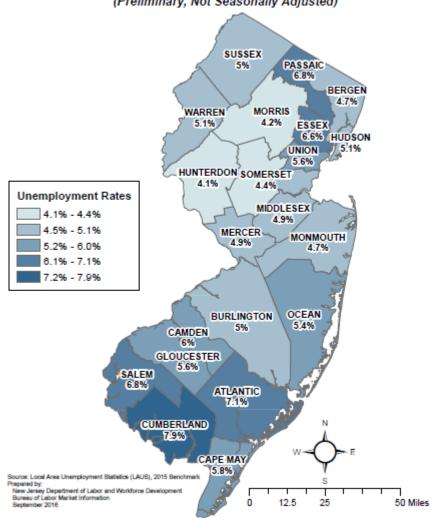

## **New Jersey Counties** Unemployment Rates - August 2016 (Preliminary, Not Seasonally Adjusted)