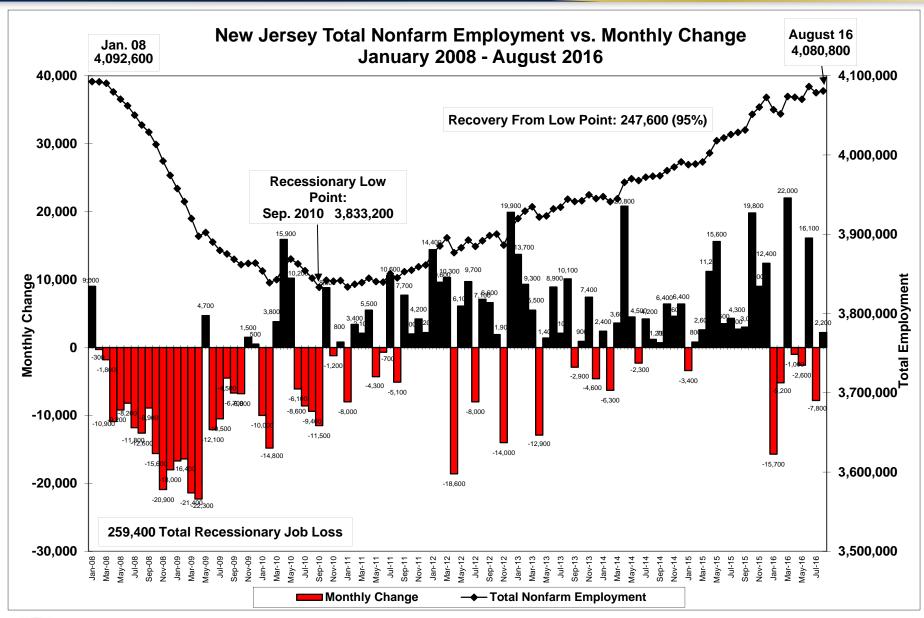

# New Jersey Department of Labor and Workforce Development Division of Workforce Research & Analytics

# Labor Market Information Update for August 2016























# Unemployment Rates, New Jersey vs. United States: August 2015 - August 2016



#### New Jersey vs. United States, Labor Force Participation Rate: August 2015 - August 2016



## Unemployed New Jersey Residents August 2015 - August 2016





## **New Jersey Counties** Unemployment Rates - August 2016 (Preliminary, Not Seasonally Adjusted)



#### New Jersey Counties Unemployment Residents - August 2016



# **New Jersey Counties**



#### New Jersey Monthly Initial Unemployment Claims August 2015 - August 2016



# Real Time Jobs in Demand Top 50 Occupational Listings – August 2016 Data

| SOC Code<br>(ONET-6) | Occupation Title                                                                                      | Number of<br>Job<br>Postings | Number<br>Employed | % Change