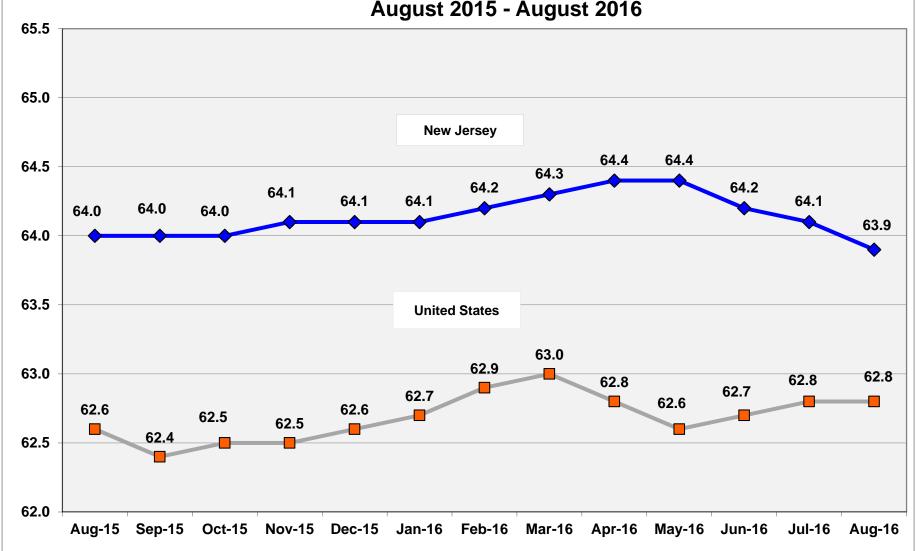

#### New Jersey vs. United States, Labor Force Participation Rate: August 2015 - August 2016