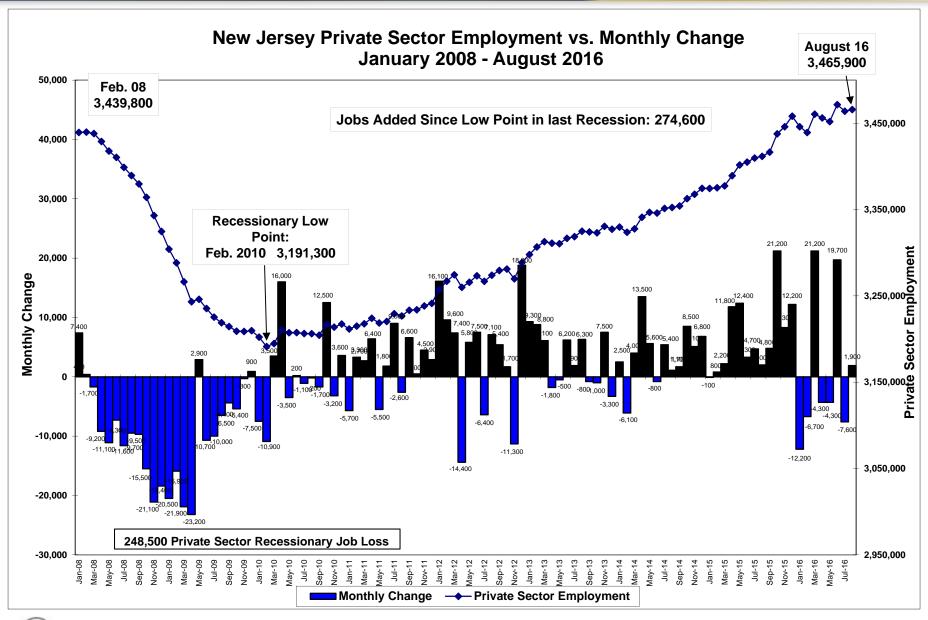

# New Jersey Department of Labor and Workforce Development Division of Workforce Research & Analytics

# Labor Market Information Update for August 2016























# Unemployment Rates, New Jersey vs. United States: August 2015 - August 2016



#### New Jersey vs. United States, Labor Force Participation Rate: August 2015 - August 2016



## Unemployed New Jersey Residents August 2015 - August 2016





## **New Jersey Counties** Unemployment Rates - August 2016 (Preliminary, Not Seasonally Adjusted)



#### New Jersey Counties Unemployment Residents - August 2016



# **New Jersey Counties**



#### New Jersey Monthly Initial Unemployment Claims August 2015 - August 2016



# Real Time Jobs in Demand Top 50 Occupational Listings – August 2016 Data

| SOC Code<br>(ONET-6) | Occupation Title                                                                                      | Number of<br>Job<br>Postings | Number<br>Employed | % Change in