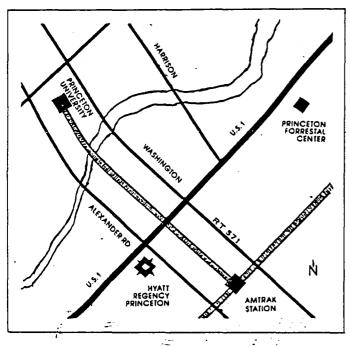

#### PERMITS ADMINISTRATION SEMINAR

SPONSORED BY: New Jersey Department of Environmental Protection

DATE: Tuesday, June 24, 1986 - 9 A.M. Start

Registration and Coffee - 8:30 - 9:00 A.M.

LOCATION: Hyatt-Regency Princeton, U.S. Route 1

## HYATT REGENCY PRINCETON

- Located on Route 1 at Alexander Road in the Carnegie Center office complex.
- 2 miles southeast of Princeton University
- 5 minutes from (Princeton Junction) Amtrak Station