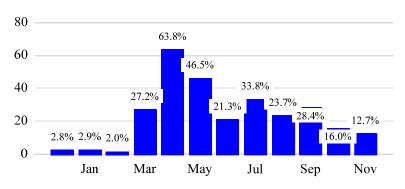

# Cargo (Short Tons)

|               | Curr Month | % Change |  |
|---------------|------------|----------|--|
|               | 202,384    | 12.7%    |  |
| Domestic      | 91,617     | 11.0%    |  |
| International | 110,767    | 14.2%    |  |
| Mail          | 12,808     | 2.5%     |  |

### Year over Year % Change in Cargo - 12 Months