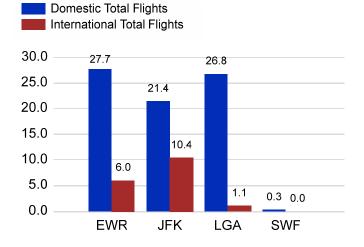

| 98.0  |
| Total Cargo (Short Tons)   | 78,151               | 12.4  |

# **LGA Summary**

|                            | <b>Current Month</b> | YoY % |
|----------------------------|----------------------|-------|
| Total Revenue Pax          | 2,217,536            | 398.0 |
| Total Flights Including GA | 28,204               | 252.0 |
| Total Cargo (Short Tons)   | 675                  | -1.5  |

# **SWF Summary**

|                            | Current Month | YoY % |
|----------------------------|---------------|-------|
| Total Revenue Pax          | 18,319        | 413.0 |
| Total Flights Including GA | 1,744         | 10.0  |
| Total Cargo (Short Tons)   | 3,976         | 0.7   |

#### **Total Passengers by Airport (Millions)**



#### **Total Flights by Airport (Thousands)**



#### **Total Cargo by Airport (Thousands of Short Tons)**







## 12 Months Ending Passenger & Freight Statistics

## Top 20 Airlines Ranking by Passengers & Freight: 12 Months Ending Nov 2021

| Airline Name       | Domestic   | International | Total Pax  | % of Tot |
|--------------------|------------|---------------|------------|----------|
| UNITED             | 13,603,649 | 3,994,588     | 17,598,237 | 25.43%   |
| DELTA              | 13,750,208 | 2,344,032     | 16,094,240 | 23.25%   |
| JETBLUE AIRWAYS    | 9,674,362  | 4,037,613     | 13,711,975 | 19.81%   |
| AMERICAN           | 7,880,154  | 924,822       | 8,804,976  | 12.72%   |
| SPIRIT AIRLINES    | 2,644,211  | 0             | 2,644,211  | 3.82%    |
| SOUTHWEST AIRLINES | 1,427,241  |               | 1,427,241  | 2.06%