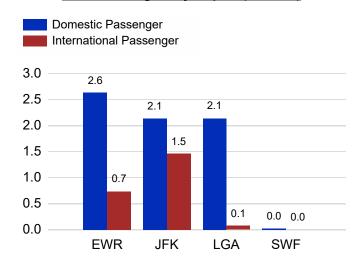

#### **Total Passengers by Airport (Millions)**

## **JFK Summary**

|                            | <b>Current Month</b> | YoY % |
|----------------------------|----------------------|-------|
| Total Revenue Pax          | 3,592,770            | 298.0 |
| Total Flights Including GA | 32,140               | 128.0 |
| Total Cargo (Short Tons)   | 132,390              | 12.3  |

# **EWR Summary**

|                            | <b>Current Month</b> | YoY % |
|----------------------------|----------------------|-------|
| Total Revenue Pax          | 3,376,069            | 177.0 |
| Total Flights Including GA | 34,220               | 98.0  |
| Total Cargo (Short Tons)   | 78,151               | 12.4  |

# **LGA Summary**

|                            | <b>Current Month</b> | YoY % |
|----------------------------|----------------------|-------|
| Total Revenue Pax          | 2,217,536            | 398.0 |
| Total Flights Including GA | 28,204               | 252.0 |
| Total Cargo (Short Tons)   | 675                  | -1.5  |

# **SWF Summary**

|                            | Current Month | YoY % |
|----------------------------|---------------|-------|
| Total Revenue Pax          | 18,319        | 413.0 |
| Total Flights Including GA | 1,744         | 10.0  |
| Total Cargo (Short Tons)   | 3,976         | 0.7   |