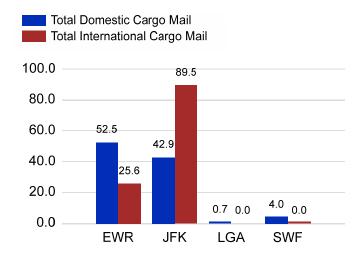

| 12.4  |

# **LGA Summary**

|                            | <b>Current Month</b> | YoY % |
|----------------------------|----------------------|-------|
| Total Revenue Pax          | 2,217,536            | 398.0 |
| Total Flights Including GA | 28,204               | 252.0 |
| Total Cargo (Short Tons)   | 675                  | -1.5  |

# **SWF Summary**

|                            | Current Month | YoY % |
|----------------------------|---------------|-------|
| Total Revenue Pax          | 18,319        | 413.0 |
| Total Flights Including GA | 1,744         | 10.0  |
| Total Cargo (Short Tons)   | 3,976         | 0.7   |

#### **Total Passengers by Airport (Millions)**



#### **Total Flights by Airport (Thousands)**



#### **Total Cargo by Airport (Thousands of Short Tons)**







## 12 Months Ending Passenger & Freight Statistics

## Top 20 Airlines Ranking by Passengers & Freight: 12 Months Ending Nov 2021

| Airline Name       | Domestic   | International | Total Pax  | % of Tot |
|--------------------|------------|---------------|------------|----------|
| UNITED             | 13,603,649 | 3,994,588     | 17,598,237 | 25.43%   |
| DELTA              | 13,750,208 | 2,344,032     | 16,094,240 | 23.25%   |
| JETBLUE AIRWAYS    | 9,674,362  | 4,037,613     | 13,711,975 | 19.81%   |
| AMERICAN           | 7,880,154  | 924,822       | 8,804,976  | 12.72%   |
| SPIRIT AIRLINES    | 2,644,211  | 0             | 2,644,211  | 3.82%    |
| SOUTHWEST AIRLINES | 1,427,241  |               | 1,427,241  | 2.06%    |
| FRONTIER AIRLINES  | 894,481    | 42,765        | 937