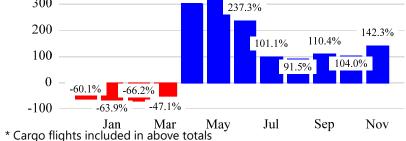

# Total Flights

|                | Curr Month | % Change |  |
|----------------|------------|----------|--|
|                | 96,308     | 134.3%   |  |
| Excl GA        | 93,658     | 142.3%   |  |
| Domestic       | 76,127     | 159.0%   |  |
| International  | 17,531     | 89.1%    |  |
| Gen Aviation   | 2,650      | 8.6%     |  |
| Cargo Flights* | 3,823      | -4.2%    |  |