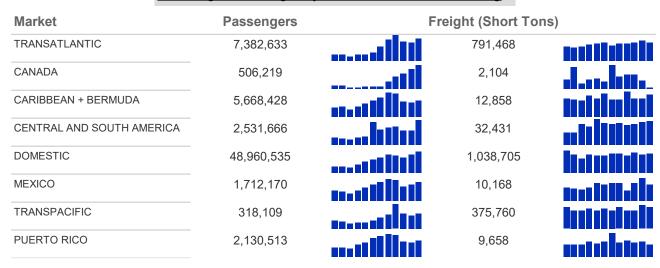

|
| 25,340     | 1.11%                                                                                                                                                                                         |
| 25,326     | 1.11%                                                                                                                                                                                         |
|            | 451,373<br>206,893<br>205,539<br>86,756<br>84,494<br>80,660<br>80,635<br>66,089<br>58,918<br>58,654<br>57,880<br>51,793<br>45,390<br>36,153<br>32,597<br>30,361<br>29,870<br>26,592<br>25,340 |

#### Passengers & Freight by Market - 12 Months Ending









# **Additional Data**

| Airline Schedules (ADI): Non-Stop Destinations |                         | Airline Sch        | nedules (ADI): Ca | <u>arriers &amp; Air</u> | <u>craft Type</u> |                    |          |
|------------------------------------------------|-------------------------|--------------------|-------------------|--------------------------|-------------------|--------------------|----------|
|                                                | Region                  | Flights<br>(Daily) | Cities            |                          | Aircraft Type     | Flights<br>(Daily) | Carriers |
| Domestic                                       | Domestic                | 2391.9             | 99                | Domestic                 | Commuter          | 1060.9