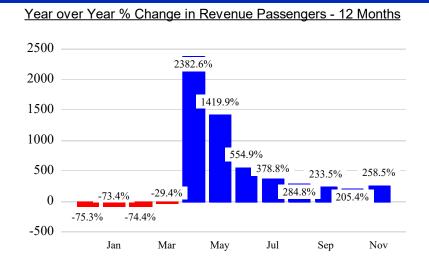

# Revenue Passengers

|               | Curr Month | % Change                 |
|---------------|------------|--------------------------|
|               | 9,204,694  | 258.5% 📤                 |
| Domestic      | 6,933,055  | 257.0%                   |
| International | 2,271,639  | 263.1%                   |
| Non-Revenue   | 251,970    | 121.4%                   |
| Load Factors  | Curr Month |                          |
| Domestic      | 75.6%      |                          |
| International | 70.2%      | 74.2%<br>Avg Load Factor |