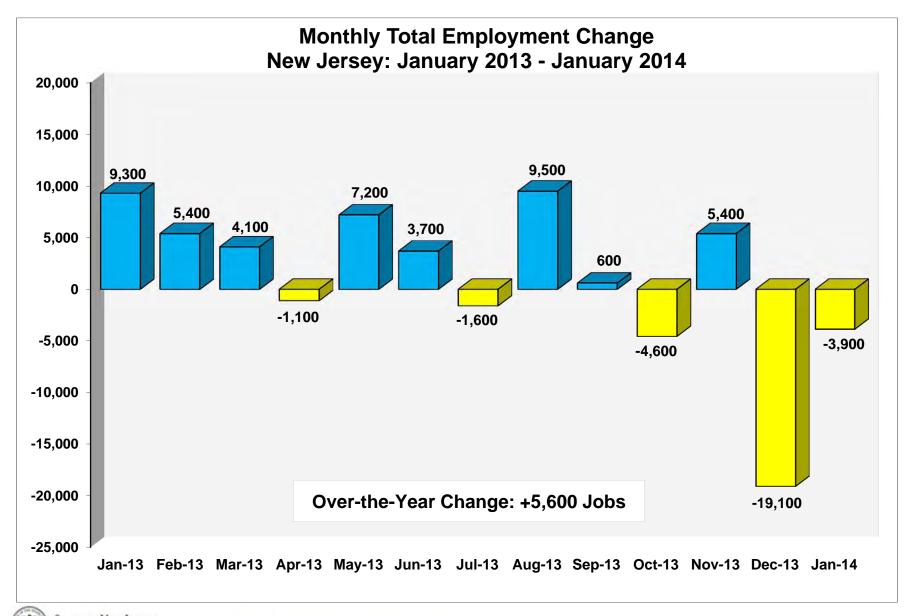

## **Prepared: March 2014**

DEPARTMENT OF LABOR AND WORKFORCE DEVELOPMENT

County Maps will be updated online with January data Friday March 21<sup>st</sup>.

http://lwd.dol.state.nj.us/labor/lpa /content/lmiupdate.pdf