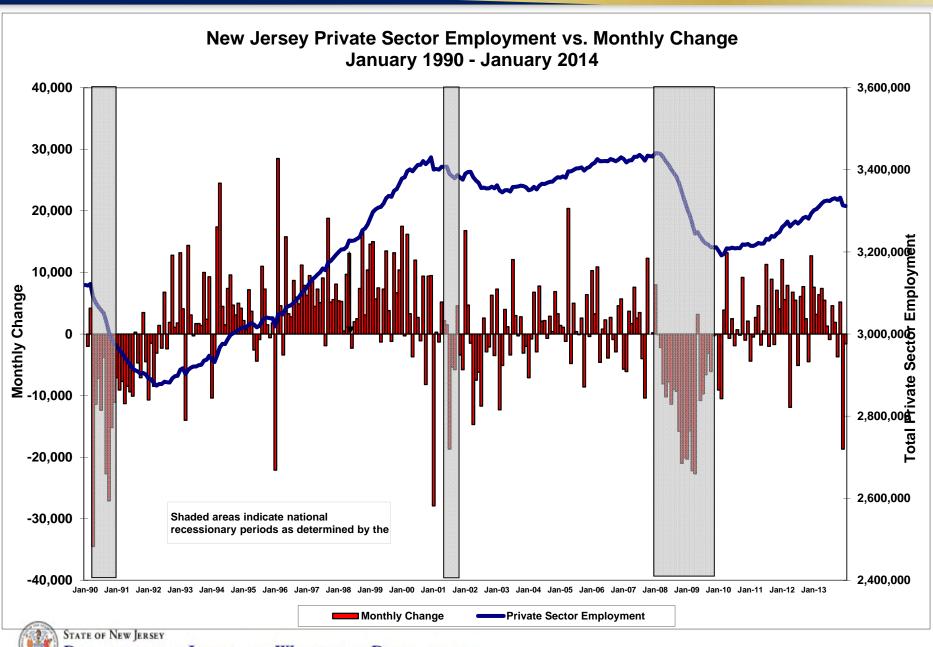

## **Prepared: March 2014**

DEPARTMENT OF LABOR AND WORKFORCE DEVELOPMENT

County Maps will be updated online with January data Friday March 21<sup>st</sup>.

http://lwd.dol.state.nj.us/labor/lpa /content/lmiupdate.pdf