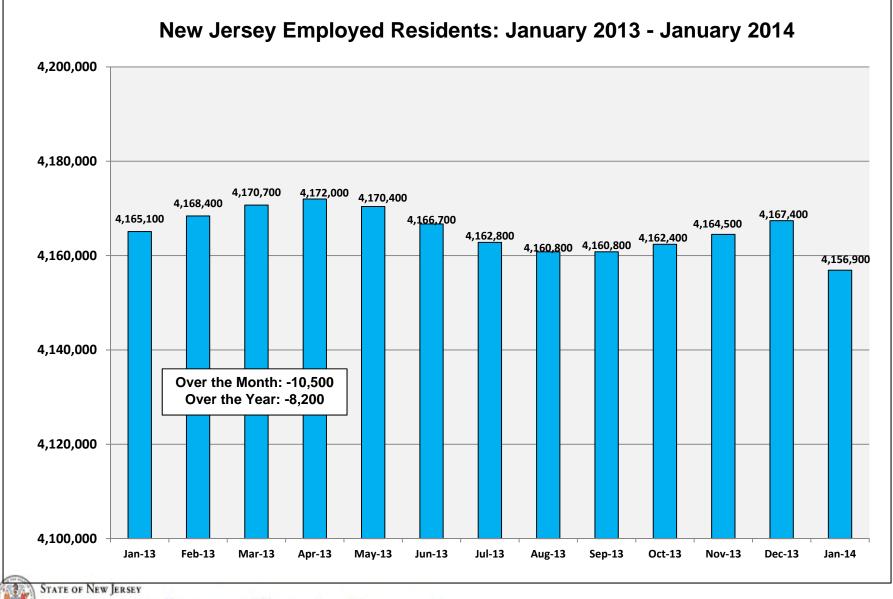

## New Jersey Department of Labor and Workforce Development Division of Labor Market & Demographic Research

# Labor Market Information Update for January 2014

## **Prepared: March 2014**





























DEPARTMENT OF LABOR AND WORKFORCE DEVELOPMENT





County Maps will be updated online with January data Friday March 21<sup>st</sup>.

http://lwd.dol.state.nj.us/labor/lpa /content/lmiupdate.pdf



County Maps will be updated online with January data Friday March 21<sup>st</sup>.

http://lwd.dol.state.nj.us/labor/lpa /content/lmiupdate.pdf



#### **Real Time Jobs in Demand** Top 50 Occupational Listings – January 2014 Data

| SOC Code<br>(ONET-6) | Occupation Title                                                                                   | Real Time<br>Job<br>Postings | Real Time<br>Mean Salary | % Real Time<br>Postings<br>Requiring High<br>School Diploma<br>(Excluding NA) | % Real Time<br>Job Postings<br>Requiring<br>Some<br>College/Associ<br>ate's Degree<br>(Excluding NA) | %