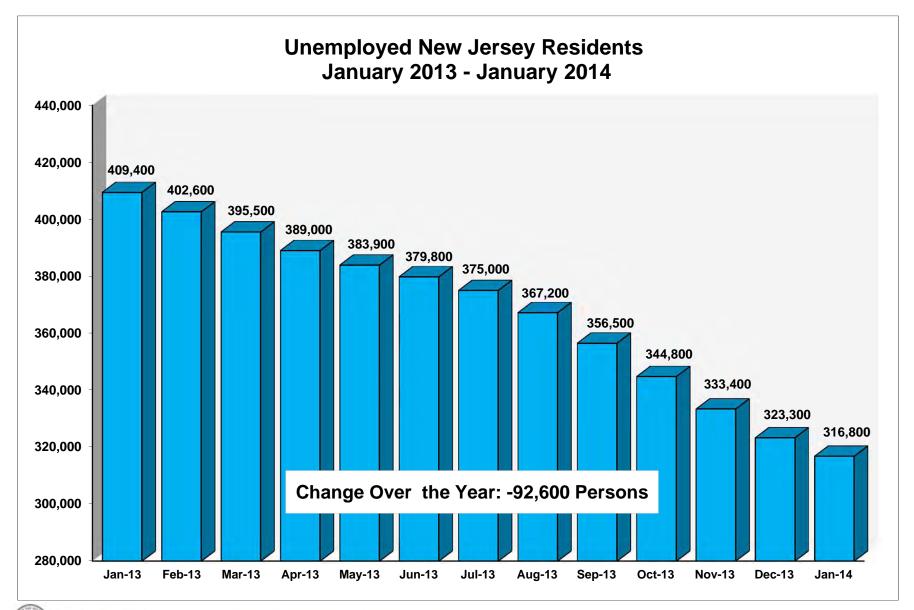

## New Jersey Department of Labor and Workforce Development Division of Labor Market & Demographic Research

# Labor Market Information Update for January 2014

## **Prepared: March 2014**





























DEPARTMENT OF LABOR AND WORKFORCE DEVELOPMENT





County Maps will be updated online with January data Friday March 21<sup>st</sup>.

http://lwd.dol.state.nj.us/labor/lpa /content/lmiupdate.pdf



County Maps will be updated online with January data Friday March 21<sup>st</sup>.

http://lwd.dol.state.nj.us/labor/lpa /content/lmiupdate.pdf



#### **Real Time Jobs in Demand** Top 50 Occupational Listings – January 2014 Data

| SOC Code<br>(ONET-6) | Occupation Title                                                                                   | Real Time<br>Job<br>Postings | Real Time<br>Mean Salary | % Real Time<br>Postings<br>Requiring High<br>School Diploma<br>(Excluding NA) | % Real Time<br>Job Postings<br>Requiring<br>Some<br>College/Associ<br>ate's Degree<br>(Excluding NA) |