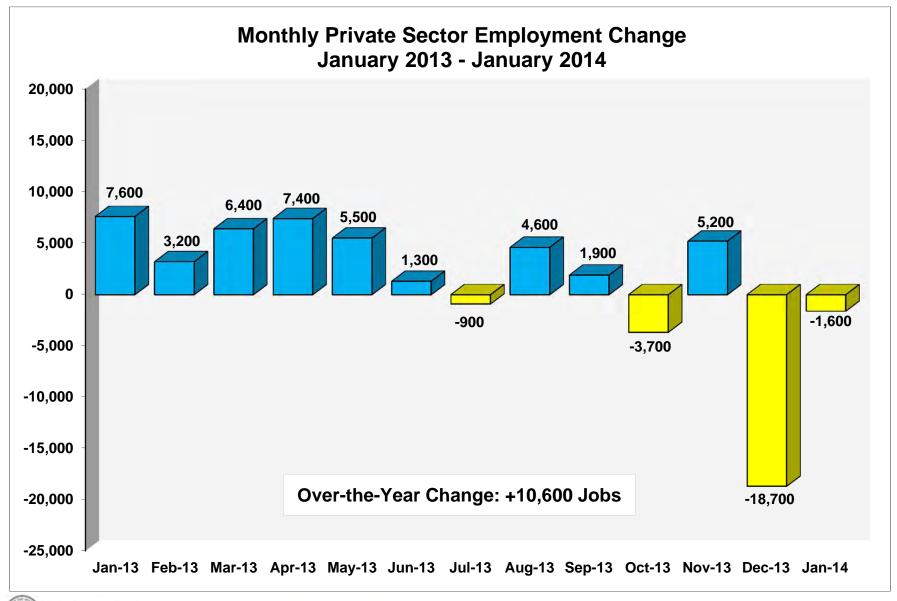

## **Prepared: March 2014**

DEPARTMENT OF LABOR AND WORKFORCE DEVELOPMENT

County Maps will be updated online with January data Friday March 21<sup>st</sup>.

http://lwd.dol.state.nj.us/labor/lpa /content/lmiupdate.pdf

County Maps will be updated online with January data Friday March 21<sup>st</sup>.

http://lwd.dol.state.nj.us/labor/lpa /content/lmiupdate.pdf