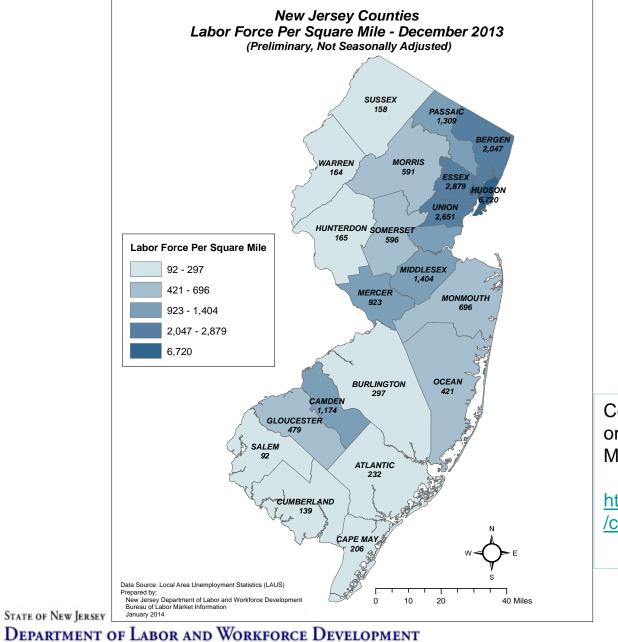

## **Prepared: March 2014**

DEPARTMENT OF LABOR AND WORKFORCE DEVELOPMENT

County Maps will be updated online with January data Friday March 21<sup>st</sup>.

http://lwd.dol.state.nj.us/labor/lpa /content/lmiupdate.pdf

County Maps will be updated online with January data Friday March 21<sup>st</sup>.

http://lwd.dol.state.nj.us/labor/lpa /content/lmiupdate.pdf