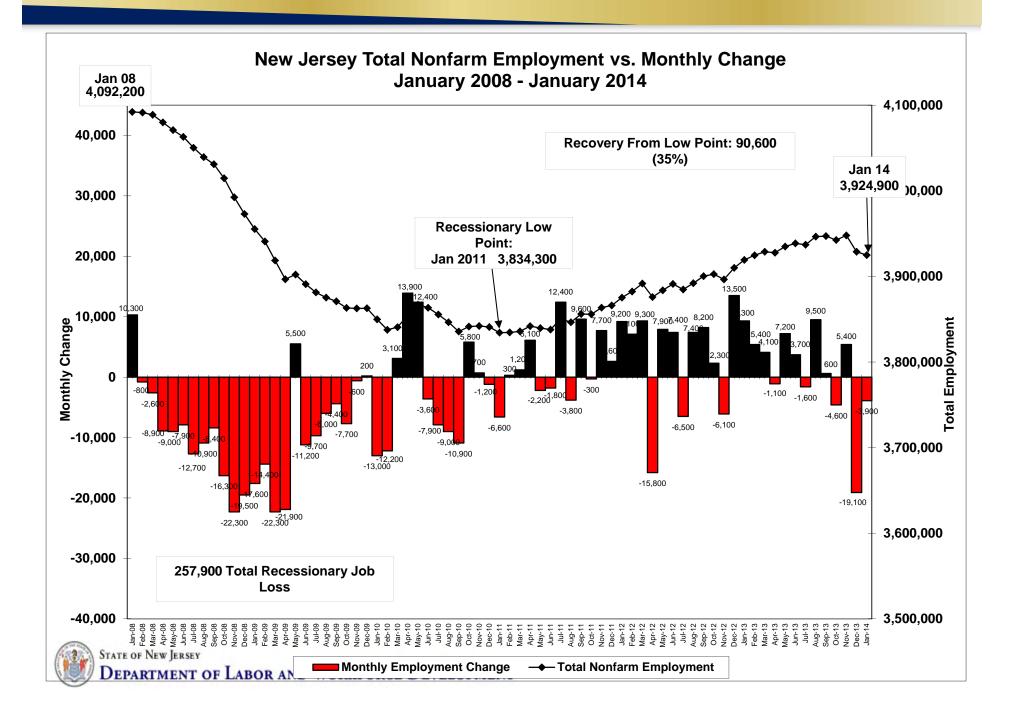

## **Prepared: March 2014**

DEPARTMENT OF LABOR AND WORKFORCE DEVELOPMENT

County Maps will be updated online with January data Friday March 21<sup>st</sup>.

http://lwd.dol.state.nj.us/labor/lpa /content/lmiupdate.pdf