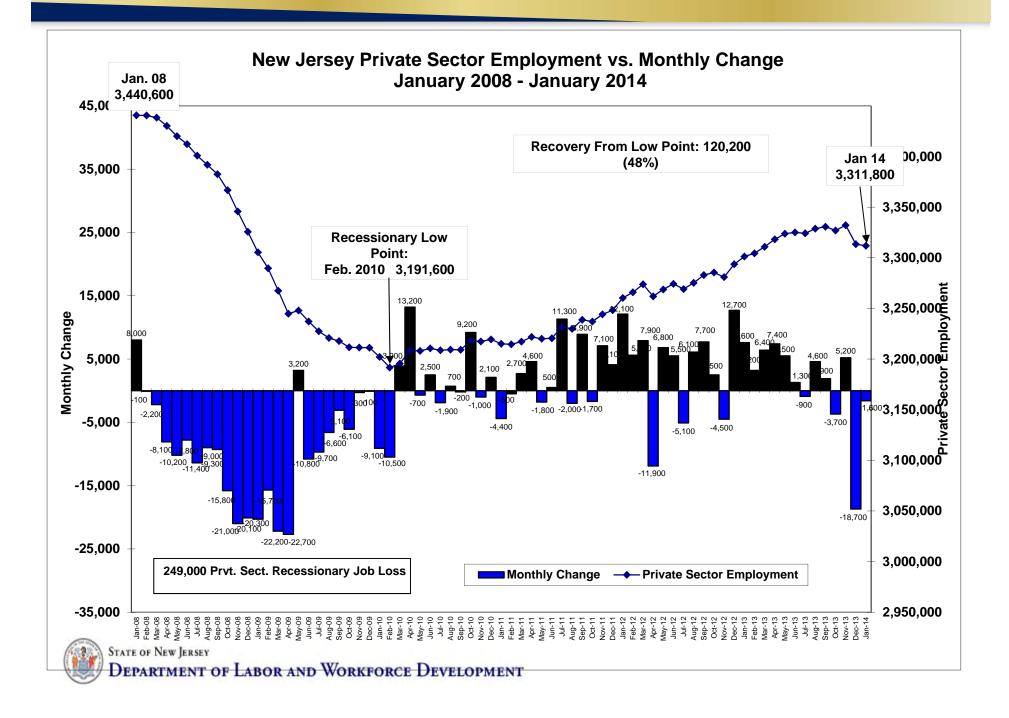

## **Prepared: March 2014**

DEPARTMENT OF LABOR AND WORKFORCE DEVELOPMENT

County Maps will be updated online with January data Friday March 21<sup>st</sup>.

http://lwd.dol.state.nj.us/labor/lpa /content/lmiupdate.pdf