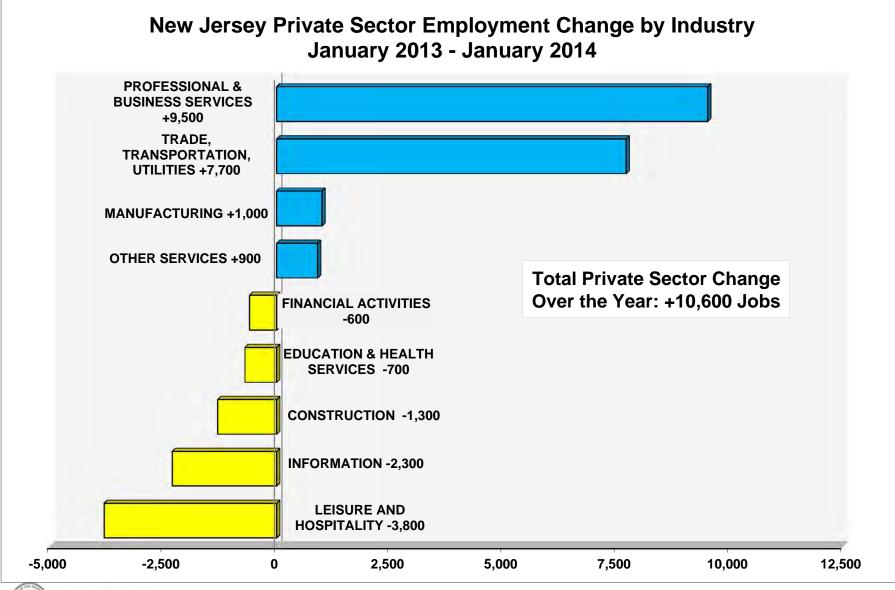

## **Prepared: March 2014**

DEPARTMENT OF LABOR AND WORKFORCE DEVELOPMENT

County Maps will be updated online with January data Friday March 21<sup>st</sup>.

http://lwd.dol.state.nj.us/labor/lpa /content/lmiupdate.pdf

County Maps will be updated online with January data Friday March 21<sup>st</sup>.

http://lwd.dol.state.nj.us/labor/lpa /content/lmiupdate.pdf