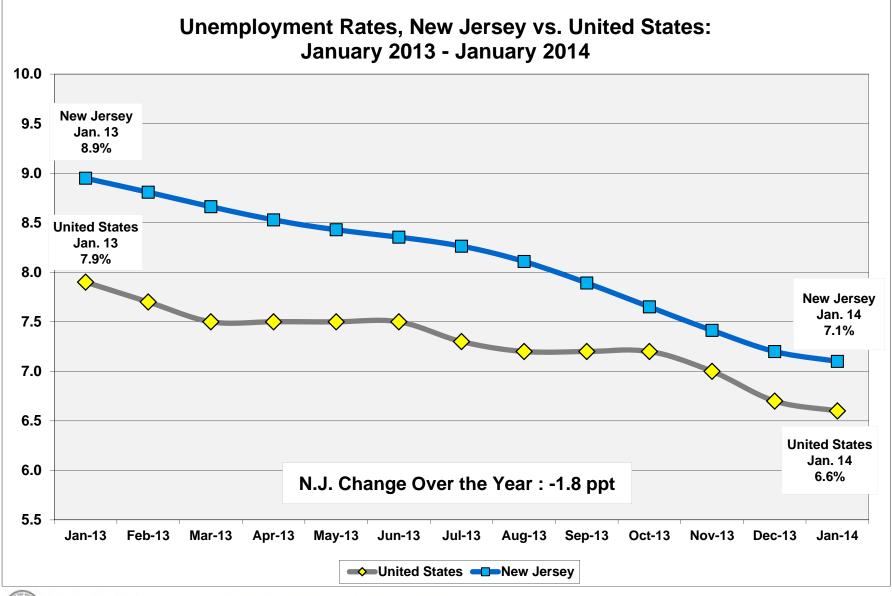

## **Prepared: March 2014**

DEPARTMENT OF LABOR AND WORKFORCE DEVELOPMENT

County Maps will be updated online with January data Friday March 21<sup>st</sup>.

http://lwd.dol.state.nj.us/labor/lpa /content/lmiupdate.pdf

County Maps will be updated online with January data Friday March 21<sup>st</sup>.

http://lwd.dol.state.nj.us/labor/lpa /content/lmiupdate.pdf