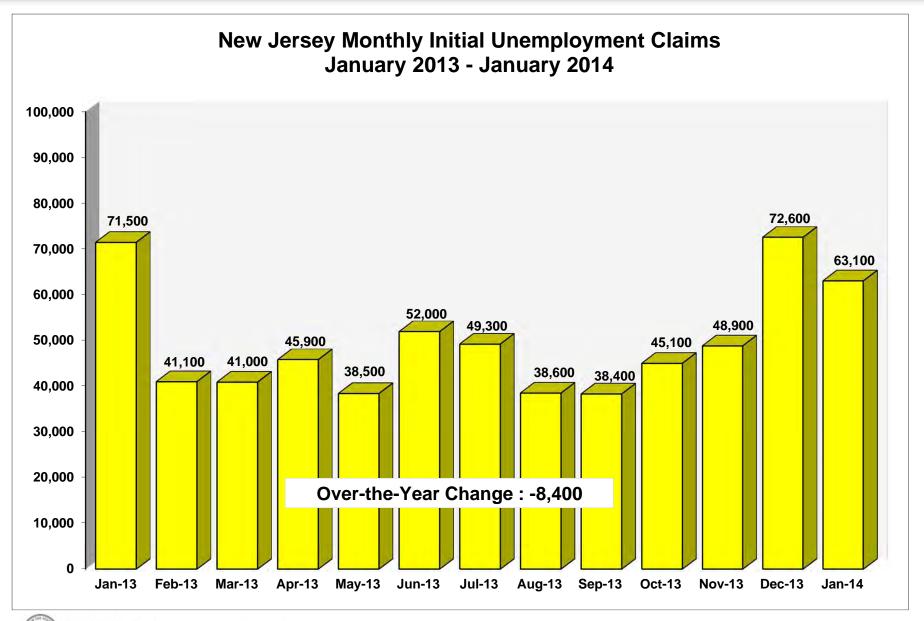

## **Prepared: March 2014**

DEPARTMENT OF LABOR AND WORKFORCE DEVELOPMENT

County Maps will be updated online with January data Friday March 21<sup>st</sup>.

http://lwd.dol.state.nj.us/labor/lpa /content/lmiupdate.pdf

County Maps will be updated online with January data Friday March 21<sup>st</sup>.

http://lwd.dol.state.nj.us/labor/lpa /content/lmiupdate.pdf