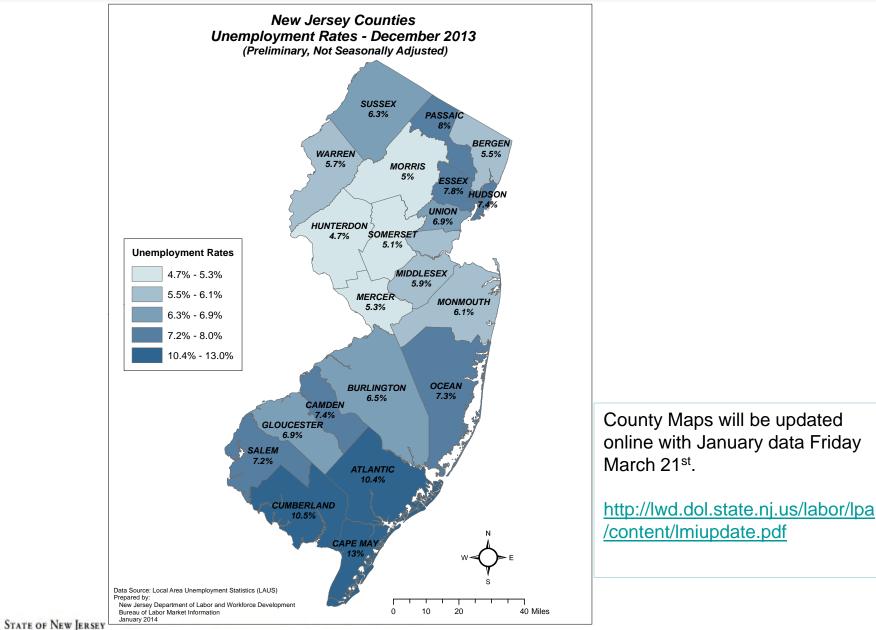

## **Prepared: March 2014**

DEPARTMENT OF LABOR AND WORKFORCE DEVELOPMENT

County Maps will be updated online with January data Friday March 21<sup>st</sup>.

http://lwd.dol.state.nj.us/labor/lpa /content/lmiupdate.pdf

County Maps will be updated online with January data Friday March 21<sup>st</sup>.

http://lwd.dol.state.nj.us/labor/lpa /content/lmiupdate.pdf