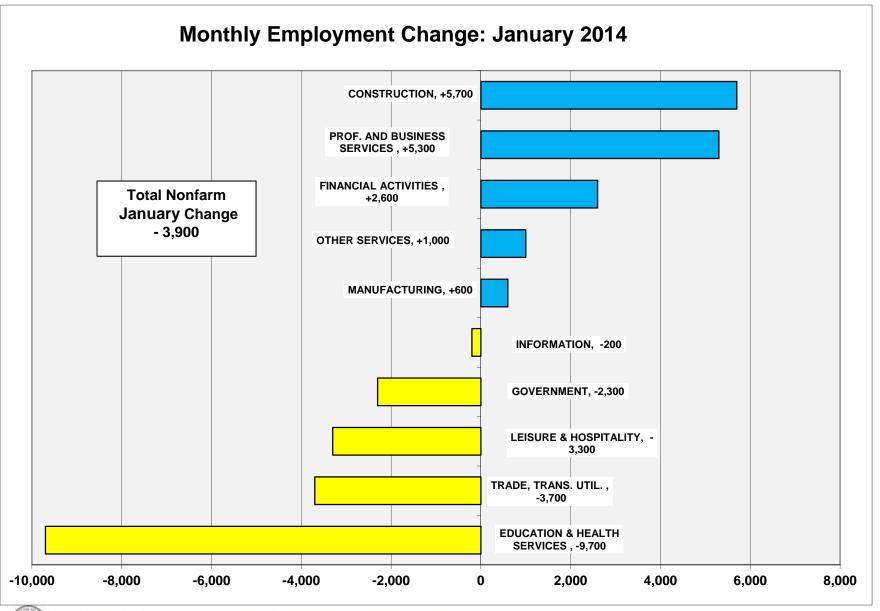

## **Prepared: March 2014**

DEPARTMENT OF LABOR AND WORKFORCE DEVELOPMENT

County Maps will be updated online with January data Friday March 21<sup>st</sup>.

http://lwd.dol.state.nj.us/labor/lpa /content/lmiupdate.pdf

County Maps will be updated online with January data Friday March 21<sup>st</sup>.

http://lwd.dol.state.nj.us/labor/lpa /content/lmiupdate.pdf