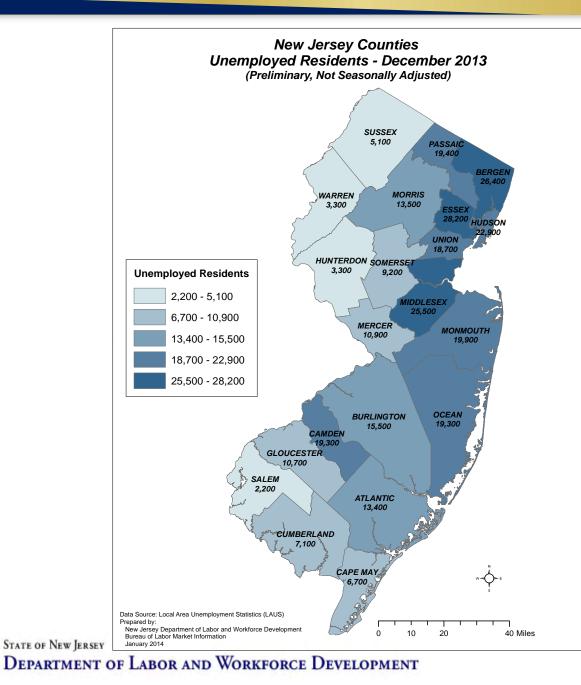

## **Prepared: March 2014**

DEPARTMENT OF LABOR AND WORKFORCE DEVELOPMENT

County Maps will be updated online with January data Friday March 21<sup>st</sup>.

http://lwd.dol.state.nj.us/labor/lpa /content/lmiupdate.pdf

County Maps will be updated online with January data Friday March 21<sup>st</sup>.

http://lwd.dol.state.nj.us/labor/lpa /content/lmiupdate.pdf