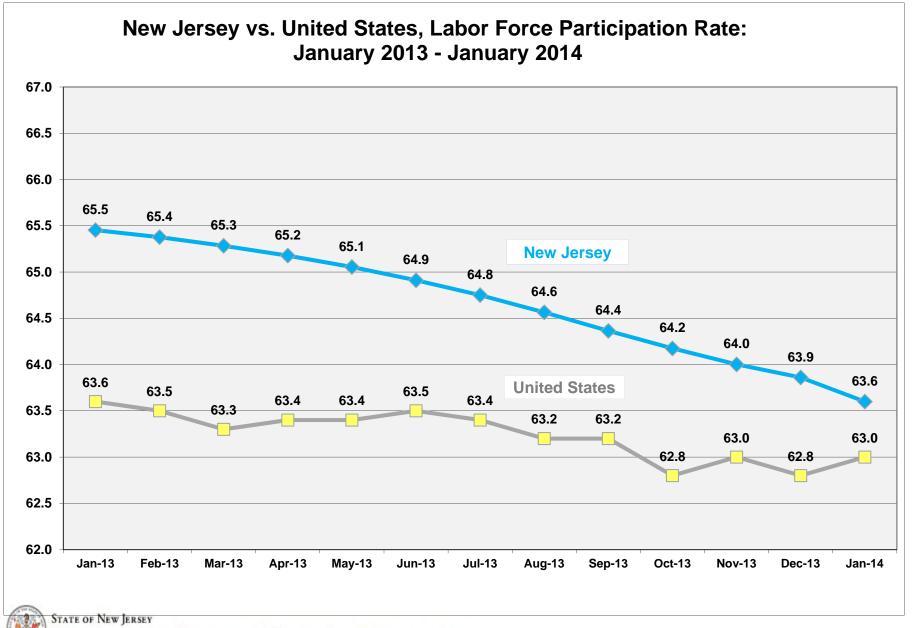

## **Prepared: March 2014**

DEPARTMENT OF LABOR AND WORKFORCE DEVELOPMENT

County Maps will be updated online with January data Friday March 21<sup>st</sup>.

http://lwd.dol.state.nj.us/labor/lpa /content/lmiupdate.pdf

County Maps will be updated online with January data Friday March 21<sup>st</sup>.

http://lwd.dol.state.nj.us/labor/lpa /content/lmiupdate.pdf