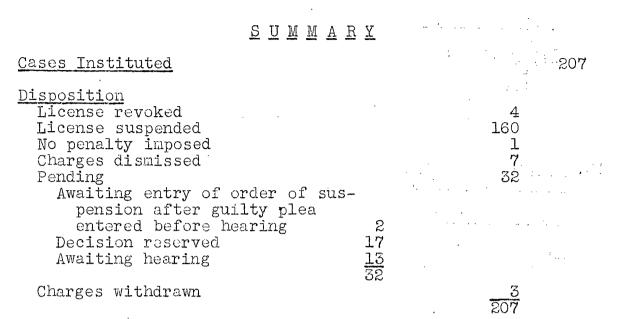

#### PAGE 6

2. REPORT OF DISCIPLINARY PROCEEDINGS AGAINST MUNICIPAL LICENSEES CONDUCTED DIRECTLY BY THE DEPARTMENT, FOR THE FISCAL YEAR JULY 1, 1940 to JUNE 30, 1941.

July 3, 1941

The foregoing 207 cases involved 249 separate violations as set forth below, comparing with a total of 189 cases involving 234 separate violations for the prior fiscal year 1939-40. Of the total number 66 were Fair Trade cases in municipalities scattered throughout the State; 40 involved other charges against Newark licensees; and the balance involved licensees of various other municipalities throughout the State, the proceedings being conducted at the Department because the complaint had been made by a coordinate law enforcement agency (e.g., the Federal Alcohol Tax Unit), or the license had been issued directly by the Commissioner because a momber of the municipal issuing authority was interested therein, **or because of** Department policy to conduct all cases of a particular class, (e.g., fraud and front cases,) at the Department. Penalties proceed by an asterisk were imposed in cases where one or more additional charges were involved, and no separate penalty was imposed on the separate charges.

.

Attorney.

 $\mathbf{Z}$ 

6

40

1

23

 $\mathfrak{Z}$ 

 $\frac{4}{6}$ 

7

32.

1

40

4. REPORT ON CASES INVOLVING NON-PAYMENT OF TAXES OR PENALTIES OR OTHER FAILURE TO COMPLY WITH THE TAX LAW, CONDUCTED DIRECTLY BY THE DEPARTMENT, FOR THE FISCAL YEAR JULY 1, 1940 TO JUNE 30, 1941.