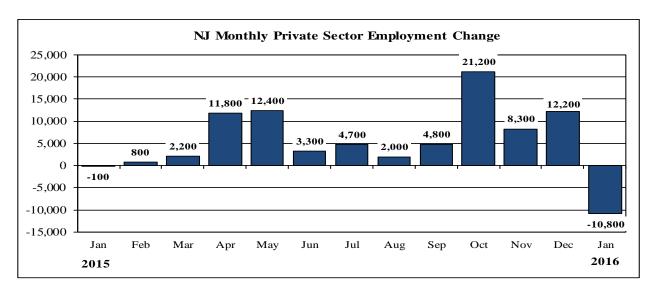

| Table 1: | Major Indicators of Labor Market Activity for New Jersey |
|----------|----------------------------------------------------------|
|          | Seasonally Adjusted                                      |
|          | 2015 Benchmark                                           |

 Labor Force Data (resident)

 Current Month
 Previous Month
 One Year Ago
 Net Change
 Net Change

 Jan. 16 (P)
 Dec. 15 (R)
 Jan. 15 (R)
 over the Month
 over the Year

 Civilian Labor Force
 4,562,200
 4,560,900
 4,546,700
 1,300
 15,500