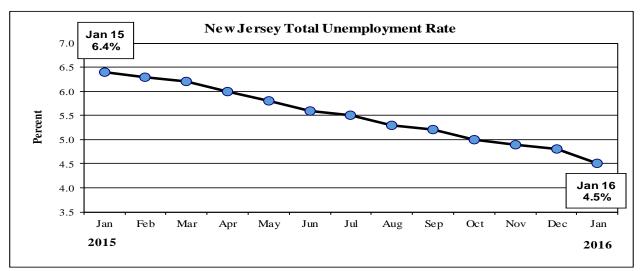

| Table 1: | Major Indicators of Labor Market Activity for New Jersey |
|----------|----------------------------------------------------------|
|          | Seasonally Adjusted                                      |
|          | 2015 Benchmark                                           |

 Labor Force Data (resident)

 Current Month
 Previous Month
 One Year Ago
 Net Change
 Net Change

 Jan. 16 (P)
 Dec. 15 (R)
 Jan. 15 (R)
 over the Month
 over the Year

 Civilian Labor Force
 4,562,200
 4,560,900
 4,546,700
 1,300
 15,500