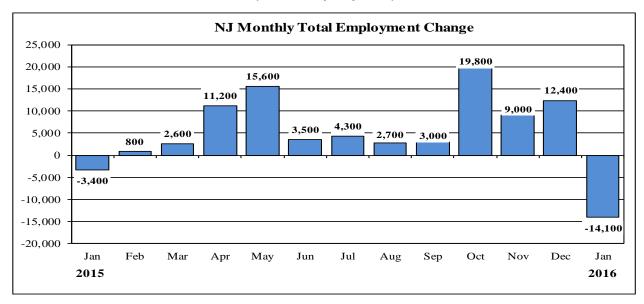

| Table 1: | Major Indicators of Labor Market Activity for New Jersey |
|----------|----------------------------------------------------------|
|          | Seasonally Adjusted                                      |
|          | 2015 Benchmark                                           |

 Labor Force Data (resident)

 Current Month
 Previous Month
 One Year Ago
 Net Change
 Net Change

 Jan. 16 (P)
 Dec. 15 (R)
 Jan. 15 (R)
 over the Month
 over the Year

 Civilian Labor Force
 4,562,200
 4,560,900
 4,546,700
 1,300
 15,500