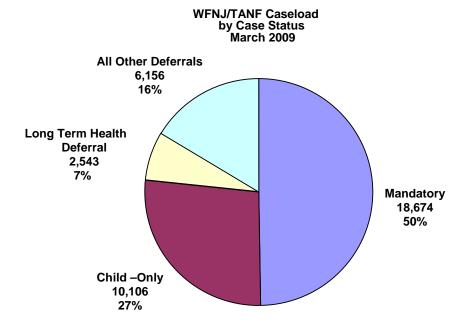

## •Client Deferrals and Exemptions

Of the total TANF caseload of 37,479, about 18,700 cases (50 percent) were those with adults in the household who must comply with WFNJ work requirements.