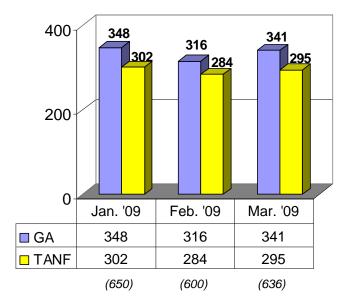

## •Major Reasons for TANF Case Closings

#### **January to March 2009**

|                              | Jan   | Feb   | Mar   | Total |
|------------------------------|-------|-------|-------|-------|
| Due to Employment            | 302   | 284   | 295   | 881   |
| No Eligible Children         | 168   | 184   | 177   | 529   |
| No Redetermination           | 266   | 311   | 293   | 870   |
| Moved Out of State           | 75    | 87    | 79    | 241   |
| All Other Closed             | 1,630 | 1,938 | 1,784 | 5,352 |
| (Unemployment Ins. Benefits) | 169   | 248   | 289   | 706   |
| (Recipient Withdrawal)       | 143   | 152   | 176   | 471   |
| (Recipient Initiative)       | 42    | 62    | 53    | 157   |
| (Moved to Another County)    | 53    | 44    | 35    | 132   |
| (Unable to Verify Residence) | 69    | 60    | 54    | 183   |
| (Other Closed Cases)         | 1154  | 1,372 | 1,177 | 3,703 |
| Total Closed Cases           | 2,441 | 2,804 | 2,628 | 7,873 |

About 11 percent of all TANF cases closed during the quarter were closed due to employment.