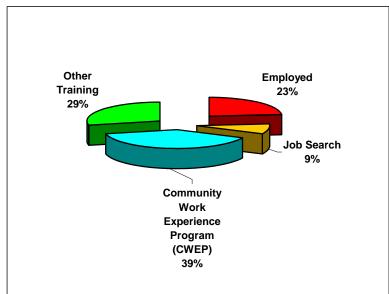

#### •Participation of WFNJ TANF Clients in Employment-Directed Activities

For the month of March 2009, TANF clients were scheduled to be engaged in more than 16,500 work activities. About 3,900 TANF clients had begun working but were still receiving a partial cash assistance payment.

| Employed                   | 3,891  |
|----------------------------|--------|
|                            |        |
| Job Search                 | 1,442  |
| Community                  | 6,494  |
| Work                       |        |
| Experience                 |        |
| Program (CWEP)             |        |
| Other Training             | 4,739  |
| -Occupational Training     |        |
| -Education                 |        |
| -On the Job Training (OJT) |        |
|                            |        |
| Total                      | 16,566 |