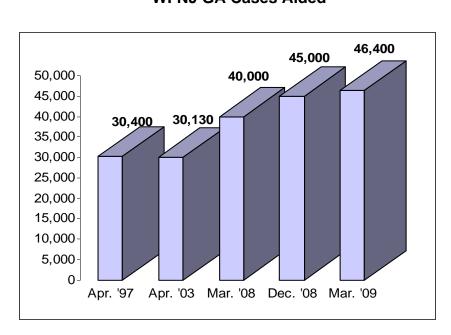

### •General Assistance (GA)

As of March 2009, there were approximately 46,400 General Assistance (GA) cases aided in New Jersey, continuing an upward trend in this program.

#### WFNJ GA Cases Aided