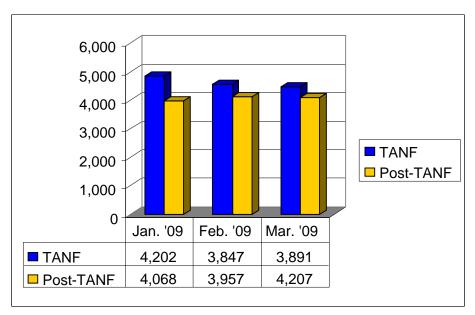

#### 3. Child Care

As of March 2009, about 3,900 WFNJ TANF clients were receiving child care benefits. Post-TANF child care benefits were issued to about 4,200 families who had become employed and were no longer receiving cash assistance.

# WFNJ TANF Cases Receiving Child Care Benefits, March 2009