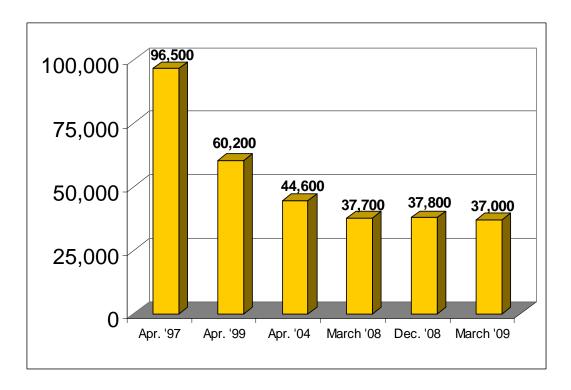

## •Temporary Assistance for Needy Families (TANF)

The number of families receiving WFNJ/TANF totaled approximately 37,000 as of March 2009.

#### **WFNJ TANF Caseload**