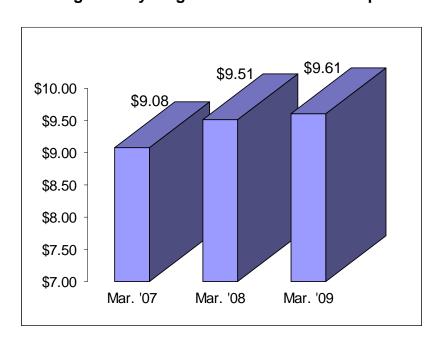

### •Earnings of Former TANF Recipients

By the end of the quarter of 2009, WFNJ TANF recipients who were working were earning an average of \$9.61 per hour.

## **Average Hourly Wages of Former TANF Recipients**