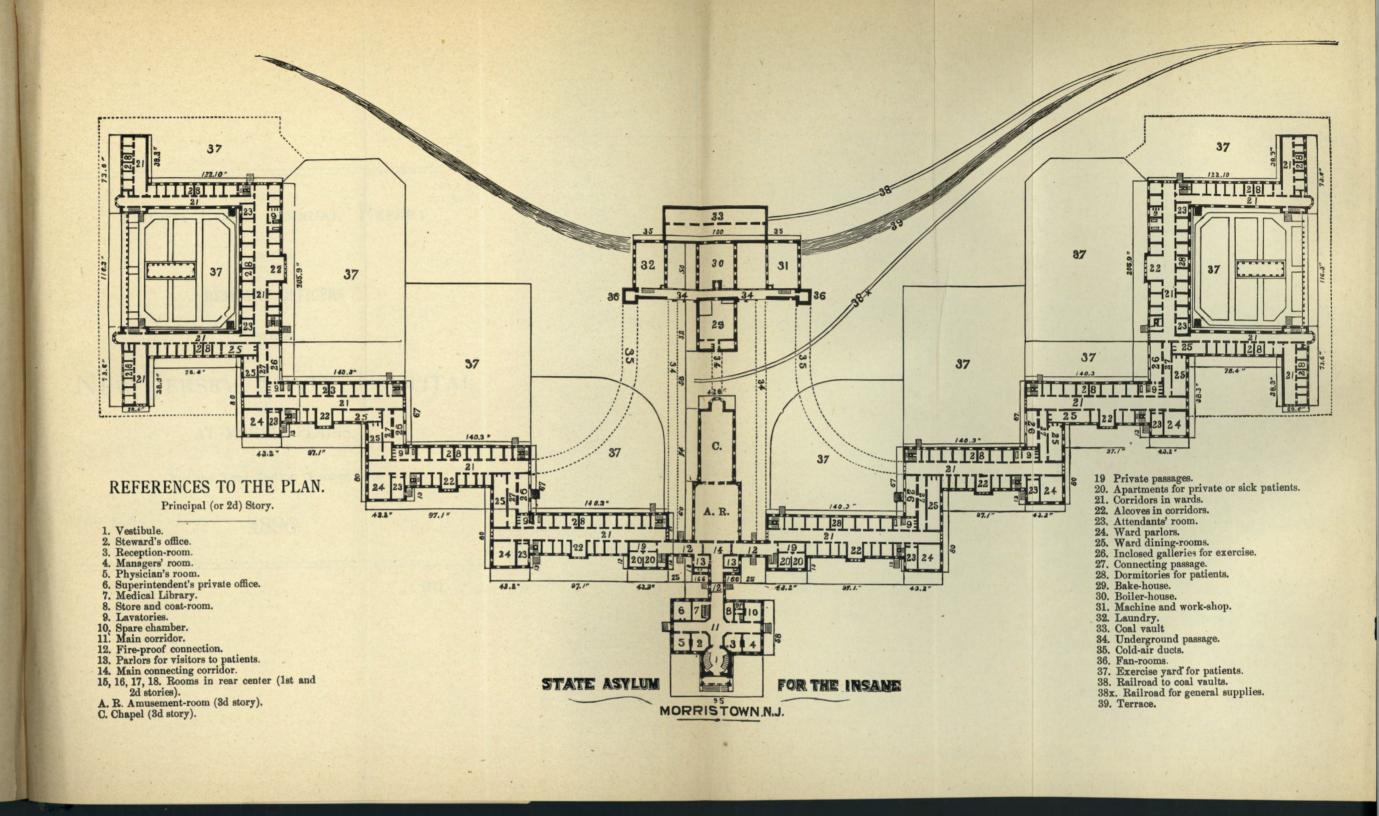

NEW JERSEY STATE HOSPITAL, AT MORRIS PLAINS, N J. (PERSPECTIVE VIEW.)

REPORT

HOSPITAL

lat.

(67)







# TWENTY-FIRST ANNUAL REPORT

OF THE

# RESIDENT OFFICERS

OF THE

# NEW JERSEY STATE HOSPITAL

AT MORRIS PLAINS,

For the Year Ending October 31st,

1896.

# RESIDENT OFFICERS.

Twenty-Fren Assum Line

### MEDICAL DEPARTMENT.

| BRITTON D. EVANS, M.D., |     | Medical Director.                           |
|-------------------------|-----|---------------------------------------------|
| ELIOT GORTON, M.D., .   |     | Assistant Physician.                        |
| THOMAS P. PROUT, M.D.,  | . { | Second Assistant Physician and Pathologist. |
| PETER S. MALLON, M.D.,  |     | Third Assistant Physician.                  |
| M. L. PERRY, M.D., .    |     | Fourth Assistant Physician.                 |

## BUSINESS DEPARTMENT.

| Moses K. Everitt,  |  |  |  |  |  |  | Warden.    |
|---------