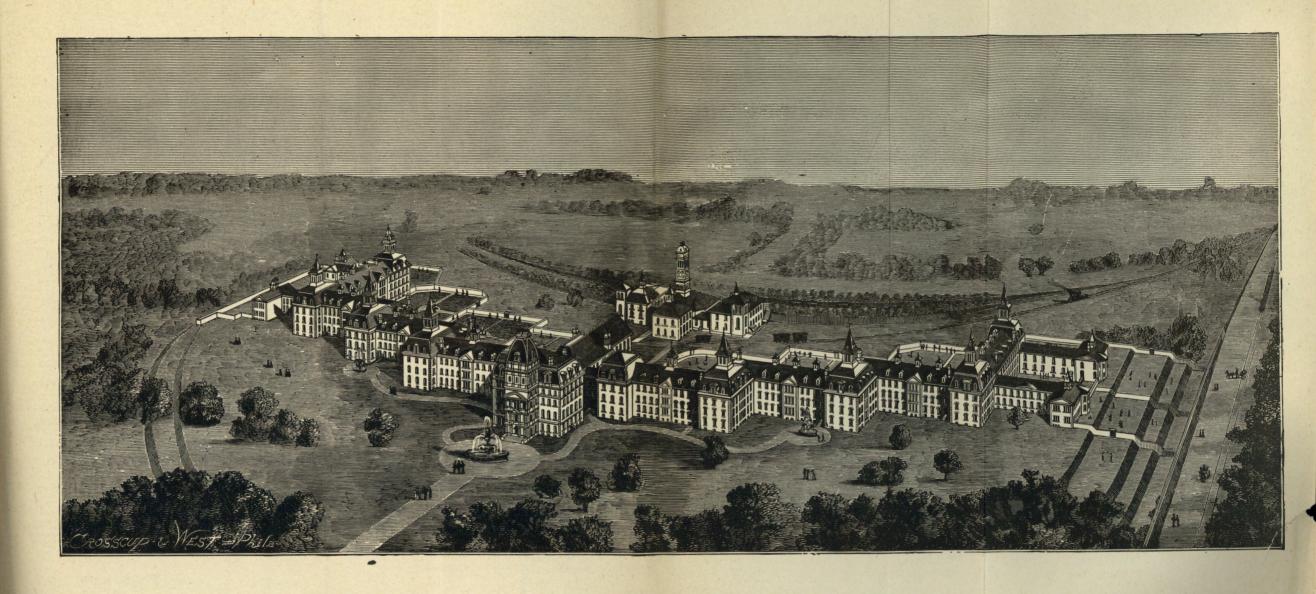

NEW JERSEY STATE HOSPITAL, AT MORRIS PLAINS, N J. (PERSPECTIVE VIEW.)

REPORT

HOSPITAL

lat.

(67)