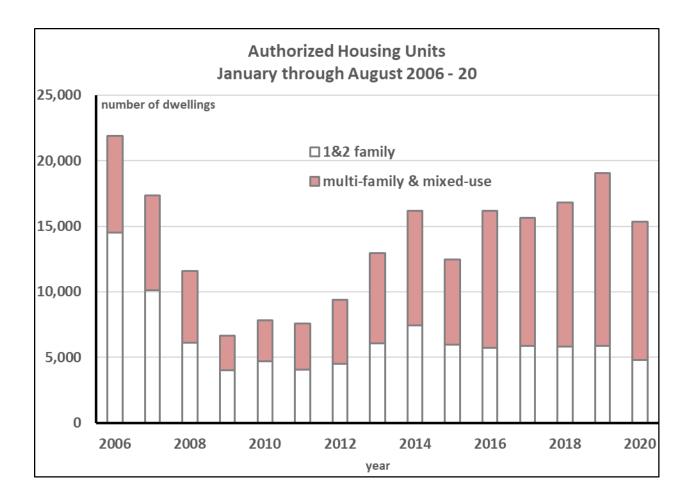

#### Year to Date

- \$9.7 billion of construction was authorized by building permits through August. This is \$1.2 billion less than this time last year, a decline of 11.1 percent.
- New home construction is down by 3,700 dwellings. Less than one-third of the 15,374 dwellings authorized by permits between January and August are single-family houses. Most new housing is in multifamily or mixed-use buildings.

## Major Construction Indicators, New Jersey: January - August

|                   |                  |               | Authorized    | Authorized    |
|-------------------|------------------|---------------|---------------|---------------|
|                   | Estimated cost   | Authorized    | office space  | retail space  |
|                   | of construction  | housing units | (square feet) | (square feet) |
|                   |                  |               |               |               |
| Jan – August 2020 | \$9,716,489,271  | 15,374        | 2,817,176     | 1,486,119     |
| Jan – August 2019 | 10,932,768,773   | 19,074        | 3,962,482     | 724,000       |
| Jan – August 2018 | 10,347,996,672   | 16,797        | 3,016,429     | 1,281,439     |
| Jan – August 2017 | 11,023,515,466   | 15,662        | 4,844,450     | 1,411,312     |
| Jan – August 2016 | 11,654,968,457   | 16,192        | 3,596,283     | 1,909,697     |
| Jan – August 2015 | 9,534,172,687    | 12,463        | 3,587,312     | 2,392,582     |
| Jan – August 2014 | 9,835,239,778    | 16,195        | 3,575,184     | 2,475,301     |
| Jan – August 2013 | 8,787,643,928    | 12,973        | 3,379,548     | 1,177,279     |
| Jan – August 2012 | 7,463,637,436    | 9,387         | 5,164,501     | 1,602,605     |
| Jan – August 2011 | 7,338,959,063    | 7,563         | 3,604,894     | 1,203,938     |
| Jan – August 2010 | 6,477,115,400    | 7,823         | 3,603,879     | 1,593,867     |
| Jan – August 2009 | 6,433,888,059    | 6,667         | 2,409,405     | 1,573,697     |
| Jan – August 2008 | 9,881,873,384    | 11,584        | 5,145,483     | 4,826,935     |
| Jan – August 2007 | 10,024,136,462   | 17,371        | 6,137,178     | 2,942,040     |
|                   |                  | Difference    |               |               |
| 2019-20           | -\$1,216,279,502 | -3,700        | -1,145,306    | 762,119       |
| percent change    | -11.1%           | -19.4%        | -28.9%        | 105.3%        |
| 2018-19           | \$584,772,101    | 2,277         | 946,053       | -557,439      |
| percent change    | 5.7%             | 13.6%         | 31.4%         | -43.5%        |
| 2017-18           | -\$675,518,794   | 1,135         | -1,828,021    | -129,873      |
| percent change    | -6.1%            | 7.2%          | -37.7%        | -9.2%         |