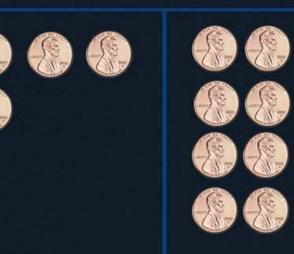

15 CENTS

**GOES TOWARDS PENSION &** 

HEALTH BENEFIT COSTS

## FOR EVERY DOLLAR SPENT IN THE NJ STATE BUDGET...

4 CENTS THAT WILL GO TO DIRECT MUNICIPAL AID

For Every Dollar Spent In The NJ State Budget ...

4 Cents That Will Go Direct Municipal Aid

15 Cents Goes Towards Pension & Health Benefit Costs